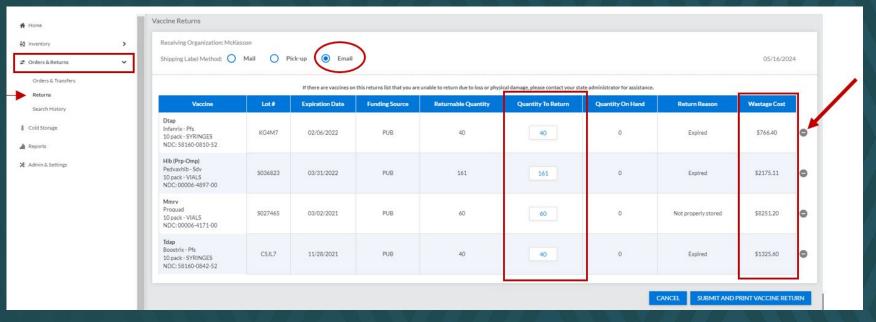

# Returns

Supplemental information found in the Quick Reference Guide: VOMS 2.0 Vaccine Returns

IMMUNIZATION