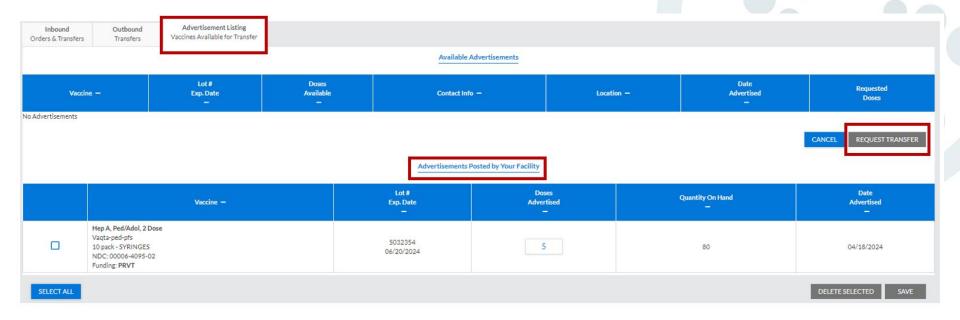

### Vaccine Advertisement

### Vaccine Advertisement

| Orders and Transfers           NEW ORDER         NEW TRANSFER |                    | Q ORDER SEARCH     |  |
|---------------------------------------------------------------|--------------------|--------------------|--|
| Inbound Outbourn<br>Orders & Transfers Transfers              |                    |                    |  |
| Advertise Vaccine                                             |                    |                    |  |
|                                                               |                    | TRANSFER ADVERTISE |  |
|                                                               | Q. Search Vaccines |                    |  |

| Vaccine                                                                                               | Lot #   | Exp Date   | Available Quantity | Advertise Quantity | Advertise Reason |
|-------------------------------------------------------------------------------------------------------|---------|------------|--------------------|--------------------|------------------|
| Hep A, Ped/Adol, 2 Dose<br>Vaqta-ped-pfs<br>10 pack - SYRINGES<br>NDC: 00006-4095-02<br>Funding: PRVT | 5032354 | 06/20/2024 | 80                 |                    | COMMENT          |