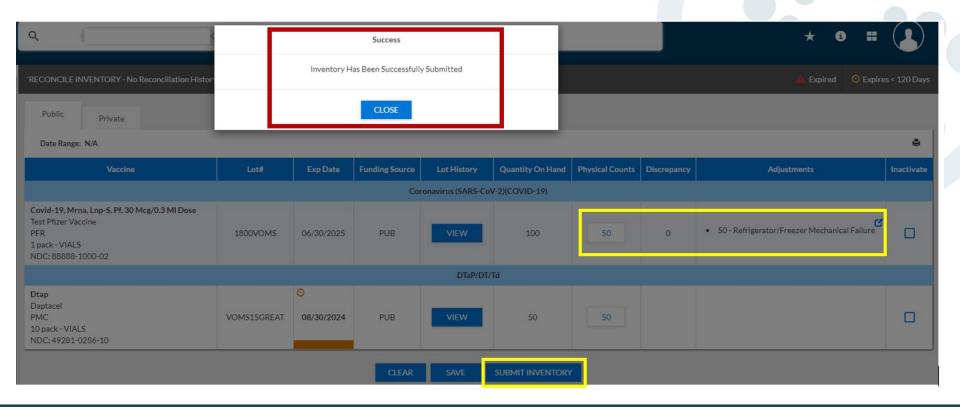

A Expired S Expires < 120 Days

Wyoming Department of Health

| Q CHEYENNE                                                                                         |                                                                                                                                    | ADJUST QUAN     | NTITY    |                       | ×              |                 | (           | * 0 ::        |                  |
|----------------------------------------------------------------------------------------------------|------------------------------------------------------------------------------------------------------------------------------------|-----------------|----------|-----------------------|----------------|-----------------|-------------|---------------|------------------|
| Dublic                                                                                             | COVID-19, mRNA, LNP-S, PF, 30 mcg/0.3 mL dose - TEST Pfizer Vaccine   Lot#: 1800VOMS<br>Exp Date: 2025-06-30   Funding Source: PUB |                 |          |                       | loses Off: -50 |                 | 4           | Expired C Exp | vires < 120 Days |
| Date Range: N/A                                                                                    | DOSE(S): ADJUST: Spoiled                                                                                                           | ~               | Refriger | ator/Freezer Mechanic |                |                 |             |               | e                |
| v                                                                                                  | ADD ANOTHER REASON                                                                                                                 |                 |          | CANCEL SAVE           |                | Physical Counts | Discrepancy | Adjustments   | Inactivate       |
| Covid-19, Mrna, Lnp-S, Pf, 3<br>Test Pfizer Vaccine<br>PFR<br>1 pack - VIALS<br>NDC: 88888-1000-02 | 1800VOMS                                                                                                                           | 06/30/2025      | PUB      | VIEW                  | 100            | 50              | -50         | ADJUST        |                  |
|                                                                                                    |                                                                                                                                    |                 | DTaP/    | DT/Td                 |                |                 |             |               |                  |
| Dtap<br>Daptacel<br>PMC<br>10 pack - VIALS<br>NDC: 49281-0286-10                                   | VOMS15GREAT                                                                                                                        | ©<br>08/30/2024 | PUB      | VIEW                  | 50             |                 |             |               |                  |
|                                                                                                    |                                                                                                                                    | CLEAR           | SAVE     | SUBMIT INVENTORY      |                |                 |             |               |                  |