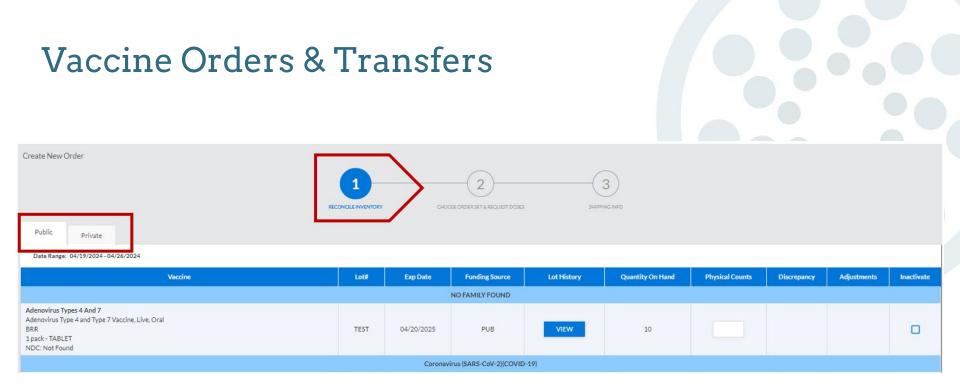

# Orders and Transfers

# Orders & Transfers

| A Home                                   |   | Orders and Transfers          |                       |                                                          |           |              |              |          |
|------------------------------------------|---|-------------------------------|-----------------------|----------------------------------------------------------|-----------|--------------|--------------|----------|
| ÉQ Inventory                             | > | NEW ORDER N                   | EW TRANSFER           |                                                          | ٩         | ORDER SEARCH |              |          |
| ズ Orders & Returns<br>Orders & Transfers | * | Inbound<br>Orders & Transfers | Outbound<br>Transfers | Advertisement Listing<br>Vaccines Available for Transfer |           |              |              |          |
| Returns<br>Search History                |   |                               | Action —              | туре                                                     | Order # — | Sender       | Order Date — | Status — |
| Cold Storage                             |   |                               | CONTINUE              | Order                                                    | 24113     | McKesson     | N/A          | Saved    |
| alt Reports                              |   |                               | CONTINUE              | Order                                                    | 24112     | McKesson     | N/A          | Saved    |
| 🗴 Admin & Settings                       |   |                               | CONTINUE              | Order                                                    | 24111     | McKesson     | N/A          | Saved    |
|                                          | - |                               | CONTINUE              | Order                                                    | 24110     | McKesson     | N/A          | Savert   |

Supplemental information found in the Quick Reference Guide: VOMS 2.0 Placing Vaccine Orders; Quick Reference Guide: VOMS 2.0 Receiving Vaccine Orders; and Quick Reference Guide: VOMS 2.0 Vaccine Transfers