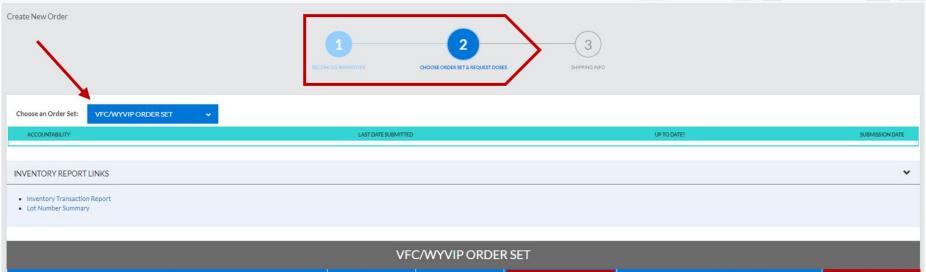

# Orders and Transfers

# Orders & Transfers

| A Home                                   |   | Orders and Transfers          |                       |                                                          |           |              |              |          |
|------------------------------------------|---|-------------------------------|-----------------------|----------------------------------------------------------|-----------|--------------|--------------|----------|
| ÉQ Inventory                             | > | NEW ORDER N                   | EW TRANSFER           |                                                          | ٩         | ORDER SEARCH |              |          |
| ズ Orders & Returns<br>Orders & Transfers | * | Inbound<br>Orders & Transfers | Outbound<br>Transfers | Advertisement Listing<br>Vaccines Available for Transfer |           |              |              |          |
| Returns<br>Search History                |   |                               | Action —              | туре                                                     | Order # — | Sender       | Order Date — | Status — |
| Cold Storage                             |   |                               | CONTINUE              | Order                                                    | 24113     | McKesson     | N/A          | Saved    |
| alt Reports                              |   |                               | CONTINUE              | Order                                                    | 24112     | McKesson     | N/A          | Saved    |
| 🗴 Admin & Settings                       |   |                               | CONTINUE              | Order                                                    | 24111     | McKesson     | N/A          | Saved    |
|                                          | - |                               | CONTINUE              | Order                                                    | 24110     | McKesson     | N/A          | Savert   |

Supplemental information found in the Quick Reference Guide: VOMS 2.0 Placing Vaccine Orders; Quick Reference Guide: VOMS 2.0 Receiving Vaccine Orders; and Quick Reference Guide: VOMS 2.0 Vaccine Transfers