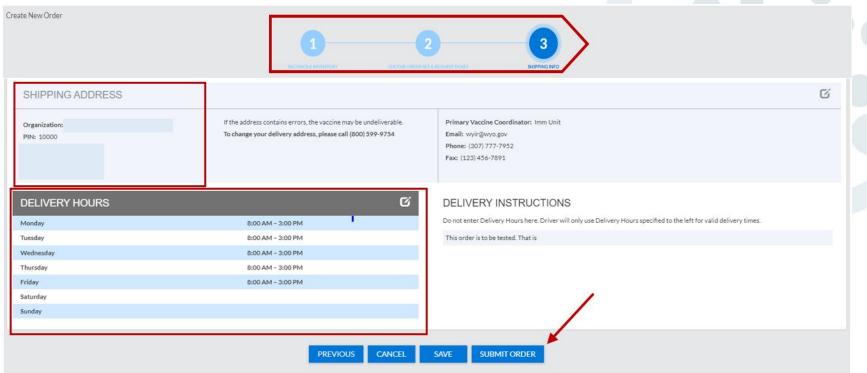

# Orders and Transfers

# Orders & Transfers

| A Home                                   |   | Orders and Transfers          |                       |                                                          |           |              |              |          |
|------------------------------------------|---|-------------------------------|-----------------------|----------------------------------------------------------|-----------|--------------|--------------|----------|
| ÉQ Inventory                             | > | NEW ORDER N                   | EW TRANSFER           |                                                          | ٩         | ORDER SEARCH |              |          |
| ズ Orders & Returns<br>Orders & Transfers | * | Inbound<br>Orders & Transfers | Outbound<br>Transfers | Advertisement Listing<br>Vaccines Available for Transfer |           |              |              |          |
| Returns<br>Search History                |   |                               | Action —              | туре                                                     | Order # — | Sender       | Order Date — | Status — |
| Cold Storage                             |   |                               | CONTINUE              | Order                                                    | 24113     | McKesson     | N/A          | Saved    |
| alt Reports                              |   |                               | CONTINUE              | Order                                                    | 24112     | McKesson     | N/A          | Saved    |
| 🗴 Admin & Settings                       |   |                               | CONTINUE              | Order                                                    | 24111     | McKesson     | N/A          | Saved    |
|                                          | - |                               | CONTINUE              | Order                                                    | 24110     | McKesson     | N/A          | Savert   |

Supplemental information found in the Quick Reference Guide: VOMS 2.0 Placing Vaccine Orders; Quick Reference Guide: VOMS 2.0 Receiving Vaccine Orders; and Quick Reference Guide: VOMS 2.0 Vaccine Transfers