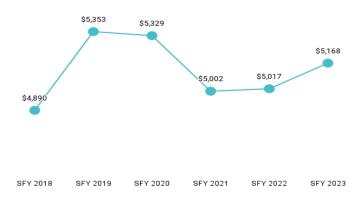

Figure 3. Eligibility Category vs. Medicaid Overall

Table 3. Eligibility Category Summary ~ SFY 2023

| Eligibility Category                     | Average Enrollment<br>Length (months) | Expenditures <sup>3</sup> | Member Months | РМРМ    |
|------------------------------------------|---------------------------------------|---------------------------|---------------|---------|
| ABD EID                                  | 10.8                                  | \$992,094                 | 3,820         | \$260   |
| ABD ID/DD/ABI                            | 11.6                                  | \$160,795,493             | 31,116        | \$5,168 |
| ABD Institution                          | 4.8                                   | \$1,824,246               | 295           | \$6,184 |
| ABD Long-Term Care                       | 9.7                                   | \$135,903,037             | 45,542        | \$2,984 |
| ABD SSI & SSI Related                    | 10.5                                  | \$64,885,290              | 73,521        | \$883   |
| Adults                                   | 10.4                                  | \$69,936,661              | 133,327       | \$525   |
| Children                                 | 10.9                                  | \$179,231,670             | 654,631       | \$274   |
| Medicare Savings Programs                | 10.3                                  | \$2,164,846               | 59,189        | \$37    |
| Non-Citizens with Medical<br>Emergencies | 8.8                                   | \$855,604                 | 4,444         | \$193   |
| Pregnant Women                           | 9.2                                   | \$28,027,910              | 54,224        | \$517   |
| Special Groups                           | 8.8                                   | \$2,844,431               | 1,282         | \$2,219 |
| Other                                    | 10.2                                  | \$268,573                 | 5,533         | \$49    |
| Overall                                  | 9.7                                   | \$647,729,855             | 1,066,924     | \$607   |

| Eligibility Category                     | Eligibility Subgroup                         | Average Enroll-<br>ment Length<br>(months) | Expenditures  | Members | Member<br>Months |
|------------------------------------------|----------------------------------------------|--------------------------------------------|---------------|---------|------------------|
| ABD EID                                  | Employed Individuals with Disabilities       | 10.7                                       | \$992,094     | 341     | 3,820            |
| ABD ID/DD/ABI                            | Comprehensive Waiver                         | 11.7                                       | \$129,109,922 | 1,876   | 21,707           |
|                                          | ICF ID (WY Life Resource Center)             | 11.0                                       | \$16,333,672  | 52      | 484              |
|                                          | Supports Waiver                              | 10.9                                       | \$15,351,899  | 740     | 8,925            |
| ABD Institution                          | Hospital                                     | 4.8                                        | \$1,824,246   | 53      | 295              |
| ABD Long-Term Care                       | Community Choices Waiver                     | 9.7                                        | \$55,040,570  | 2,949   | 29,164           |
|                                          | Hospice                                      | 1.8                                        | \$330,990     | 76      | 139              |
|                                          | Nursing Home                                 | 8.6                                        | \$80,531,477  | 1,987   | 16,239           |
| ABD SSI & SSI Related                    | SSI & SSI Related                            | 10.5                                       | \$64,885,290  | 6,889   | 73,521           |
| Adults                                   | Family-Care Adults                           | 10.4                                       | \$69,273,716  | 11,373  | 131,349          |
|                                          | Former Foster Care                           | 9.8                                        | \$662,945     | 167     | 1,978            |
| Children                                 | Children                                     | 11.6                                       | \$116,610,115 | 48,491  | 561,961          |
|                                          | Care Management Entity <sup>4</sup>          | 5.4                                        | \$4,090,812   | 469     | 2,514            |
|                                          | CHIP                                         | 10.5                                       | \$9,340,526   | 4,362   | 45,892           |
|                                          | Children's Mental Health Waiver              | 9.7                                        | \$1,564,627   | 165     | 1,606            |
|                                          | Foster Care                                  | 9.9                                        | \$17,954,281  | 3,687   | 36,772           |
|                                          | Newborn                                      | 8.5                                        | \$31,860,277  | 5,397   | 54,292           |
| Medicare Savings Programs                | Qualified Medicare Beneficiary               | 10.0                                       | \$2,164,517   | 3,219   | 33,855           |
|                                          | Specified Low Income Medicare<br>Beneficiary | 10.1                                       | \$329         | 2,402   | 25,334           |
| Non-Citizens with Medical<br>Emergencies | Non-Citizens                                 | 8.8                                        | \$855,604     | 320     | 4,444            |
| Pregnant Women                           | Pregnant Women                               | 9.2                                        | \$28,027,910  | 4,709   | 54,224           |
| Special Groups                           | Breast and Cervical                          | 9.9                                        | \$2,842,561   | 101     | 1,213            |
|                                          | Family Planning Waiver                       | 8.0                                        | \$1,870       | 8       | 69               |
| Other                                    | Targeted Case Management- ID/DD              | 8.2                                        | \$268,573     | 458     | 5,533            |
| Overall                                  |                                              | 9.3                                        | \$647,729,855 | 90,639  | 1,066,924        |