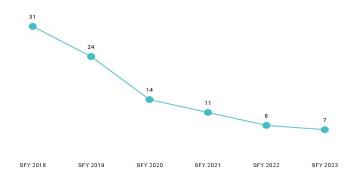

Table 7. Member Months History by Eligibility Subgroup

| Program Sub Group                         | SFY 2018 | SFY 2019 | SFY 2020 | SFY 2021 | SFY 2022 | SFY 2023  |
|-------------------------------------------|----------|----------|----------|----------|----------|-----------|
| ABD EID                                   |          |          |          |          |          |           |
| Employed Individuals with Disabilities    | 3,271    | 2,871    | 3,115    | 3,530    | 3,650    | 3,820     |
| ABD ID/DD/ABI                             |          |          |          |          |          |           |
| ABI Waiver                                | 1,126    |          |          |          |          |           |
| Adult ID/DD Waiver                        |          |          |          |          |          |           |
| Comprehensive Waiver                      | 20,697   | 21,665   | 22,000   | 22,263   | 21,976   | 21,707    |
| ICF ID (WY Life Resource Center)          | 663      | 611      | 597      | 591      | 573      | 484       |
| Supports Waiver                           | 5,607    | 5,659    | 6,372    | 7,700    | 8,085    | 8,925     |
| ABD Institution                           |          |          |          |          |          |           |
| Hospital                                  | 136      | 72       | 107      | 190      | 252      | 295       |
| IMD (WY State Hospital - Age 65 & Over)   |          |          |          |          |          |           |
| ABD Long-Term Care                        |          |          |          |          |          |           |
| Community Choices Waiver                  | 23,835   | 25,306   | 26,860   | 28,838   | 28,681   | 29,164    |
| Hospice                                   | 221      | 108      | 63       | 80       | 127      | 139       |
| Nursing Home                              | 19,794   | 18,971   | 18,434   | 17,510   | 17,060   | 16,239    |
| PACE                                      | 1,188    | 1,074    | 995      | 414      |          |           |
| ABD SSI                                   |          |          |          |          |          |           |
| SSI & SSI Related                         | 65,381   | 65,673   | 67,061   | 69,413   | 72,719   | 73,521    |
| Adults                                    |          |          |          |          |          |           |
| Family-Care Adults                        | 84,683   | 73,007   | 70,859   | 97,447   | 118,515  | 131,349   |
| Former Foster Care                        | 865      | 990      | 947      | 1,225    | 1,636    | 1,978     |
| Children                                  |          |          |          |          |          |           |
| Care Management Entity (CME) <sup>6</sup> | 3,084    | 2,393    | 2,372    | 2,479    | 1,971    | 2,514     |
| Children                                  | 357,861  | 328,547  | 358,733  | 449,740  | 515,978  | 561,961   |
| CHIP                                      |          |          | 28,048   | 40,577   | 44,149   | 45,892    |
| Children's Mental Health Waiver           | 919      | 585      | 568      | 1,073    | 1,353    | 1,606     |
| Foster Care                               | 30,685   | 27,344   | 28,185   | 32,598   | 36,155   | 36,772    |
| Newborn                                   | 29,417   | 17,134   | 16,339   | 33,766   | 45,942   | 54,292    |
| Medicare Savings Programs                 |          |          |          |          |          |           |
| Qualified Medicare Beneficiary            | 26,974   | 25,907   | 26,579   | 30,581   | 32,331   | 33,855    |
| Specified Low Income Medicare Beneficiary | 17,075   | 17,882   | 18,858   | 22,149   | 24,332   | 25,334    |
| Non-Citizens with Medical Emergencies     |          |          |          |          |          |           |
| Non-Citizens                              | 376      | 362      | 375      | 1,241    | 2,825    | 4,444     |
| Pregnant Women                            |          |          |          |          |          |           |
| Pregnant Women                            | 22,685   | 19,065   | 15,890   | 29,481   | 43,105   | 54,224    |
| Special Groups                            |          |          |          |          |          |           |
| Breast and Cervical                       | 717      | 594      | 637      | 746      | 996      | 1,213     |
| Family Planning Waiver                    | 259      | 180      | 119      | 73       | 64       | 69        |
| Incarcerated Medicaid Member              |          |          |          |          | 2,733    |           |
| Targeted Case Management- ID/DD           | 2,009    | 2,829    | 3,144    | 3,139    | 3,742    | 5,533     |
| Overall                                   | 716,444  | 656,436  | 686,837  | 853,788  | 982,830  | 1,066,924 |