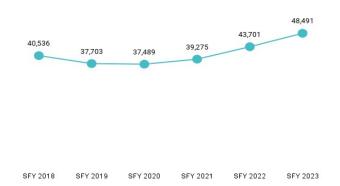

| Eligibility Category                     | Eligibility Subgroup                         | Average Enroll-<br>ment Length<br>(months) | Expenditures  | Members | Member<br>Months |
|------------------------------------------|----------------------------------------------|--------------------------------------------|---------------|---------|------------------|
| ABD EID                                  | Employed Individuals with Disabilities       | 10.7                                       | \$992,094     | 341     | 3,820            |
| ABD ID/DD/ABI                            | Comprehensive Waiver                         | 11.7                                       | \$129,109,922 | 1,876   | 21,707           |
|                                          | ICF ID (WY Life Resource Center)             | 11.0                                       | \$16,333,672  | 52      | 484              |
|                                          | Supports Waiver                              | 10.9                                       | \$15,351,899  | 740     | 8,925            |
| ABD Institution                          | Hospital                                     | 4.8                                        | \$1,824,246   | 53      | 295              |
| ABD Long-Term Care                       | Community Choices Waiver                     | 9.7                                        | \$55,040,570  | 2,949   | 29,164           |
|                                          | Hospice                                      | 1.8                                        | \$330,990     | 76      | 139              |
|                                          | Nursing Home                                 | 8.6                                        | \$80,531,477  | 1,987   | 16,239           |
| ABD SSI & SSI Related                    | SSI & SSI Related                            | 10.5                                       | \$64,885,290  | 6,889   | 73,521           |
| Adults                                   | Family-Care Adults                           | 10.4                                       | \$69,273,716  | 11,373  | 131,349          |
|                                          | Former Foster Care                           | 9.8                                        | \$662,945     | 167     | 1,978            |
| Children                                 | Children                                     | 11.6                                       | \$116,610,115 | 48,491  | 561,961          |
|                                          | Care Management Entity <sup>4</sup>          | 5.4                                        | \$4,090,812   | 469     | 2,514            |
|                                          | CHIP                                         | 10.5                                       | \$9,340,526   | 4,362   | 45,892           |
|                                          | Children's Mental Health Waiver              | 9.7                                        | \$1,564,627   | 165     | 1,606            |
|                                          | Foster Care                                  | 9.9                                        | \$17,954,281  | 3,687   | 36,772           |
|                                          | Newborn                                      | 8.5                                        | \$31,860,277  | 5,397   | 54,292           |
| Medicare Savings Programs                | Qualified Medicare Beneficiary               | 10.0                                       | \$2,164,517   | 3,219   | 33,855           |
|                                          | Specified Low Income Medicare<br>Beneficiary | 10.1                                       | \$329         | 2,402   | 25,334           |
| Non-Citizens with Medical<br>Emergencies | Non-Citizens                                 | 8.8                                        | \$855,604     | 320     | 4,444            |
| Pregnant Women                           | Pregnant Women                               | 9.2                                        | \$28,027,910  | 4,709   | 54,224           |
| Special Groups                           | Breast and Cervical                          | 9.9                                        | \$2,842,561   | 101     | 1,213            |
|                                          | Family Planning Waiver                       | 8.0                                        | \$1,870       | 8       | 69               |
| Other                                    | Targeted Case Management- ID/DD              | 8.2                                        | \$268,573     | 458     | 5,533            |
| Overall                                  |                                              | 9.3                                        | \$647,729,855 | 90,639  | 1,066,924        |