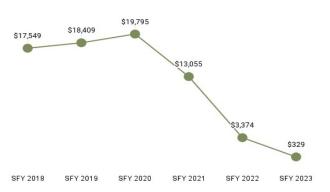

Table 6. Expenditure History by Eligibility Subgroup

| Eligibility Category /                       | SFY 2018                | SFY 2019      | SFY 2020      | SFY 2021      | SFY 2022      | SFY 2023      |
|----------------------------------------------|-------------------------|---------------|---------------|---------------|---------------|---------------|
| Subgroup                                     | 31 1 2010               | 31 1 2013     | 31 1 2020     | 31 1 202 1    | 01 1 2022     |               |
| ABD EID                                      |                         |               |               |               |               |               |
| EID                                          | \$2,811,061             | \$2,038,397   | \$1,695,829   | \$1,713,179   | \$1,292,085   | \$992,094     |
| ABD ID/DD/ABI <sup>5</sup>                   | \$4.004.40 <del>7</del> |               |               |               |               |               |
| ABI Waiver                                   | \$4,961,167             |               |               |               |               |               |
| Adult ID/DD Waiver                           |                         |               |               |               |               | ************  |
| Comprehensive Waiver                         | \$109,350,754           | \$126,948,820 | \$127,073,402 | \$123,788,099 | \$122,161,791 | \$129,109,922 |
| ICF ID (WY Life Resource<br>Center)          | \$13,613,841            | \$12,985,188  | \$17,038,857  | \$17,030,531  | \$18,574,214  | \$16,333,672  |
| Supports Waiver                              | \$9,452,672             | \$9,605,968   | \$10,276,442  | \$12,026,373  | \$12,955,742  | \$15,351,899  |
| ABD Institution                              |                         |               |               |               |               |               |
| Hospital                                     | \$2,850,073             | \$879,871     | \$2,189,584   | \$3,272,885   | \$2,201,040   | \$1,824,246   |
| IMD (WY State Hospital -<br>Age 65 & Over)   |                         |               | \$112         | \$21          |               |               |
| ABD Long-Term Care                           |                         |               |               |               |               |               |
| Community Choices Waiver                     | \$40,442,652            | \$44,616,668  | \$47,509,718  | \$49,028,396  | \$52,900,610  | \$55,040,570  |
| Hospice                                      | \$681,318               | \$360,118     | \$253,399     | \$433,312     | \$309,317     | \$330,990     |
| Nursing Home                                 | \$88,245,505            | \$87,175,315  | \$94,145,448  | \$78,627,469  | \$78,782,599  | \$80,531,477  |
| PACE                                         | \$3,515,171             | \$3,885,399   | \$3,689,689   | \$1,784,714   |               |               |
| ABD SSI & SSI Related                        |                         |               |               |               |               |               |
| SSI & SSI Related                            | \$52,659,387            | \$56,967,524  | \$55,645,941  | \$58,080,799  | \$61,838,088  | \$64,885,290  |
| Adults                                       |                         |               |               |               |               |               |
| Family-Care Adults                           | \$43,069,503            | \$40,831,220  | \$39,064,509  | \$51,856,563  | \$59,730,827  | \$69,273,716  |
| Former Foster Care                           | \$341,083               | \$427,712     | \$388,819     | \$442,921     | \$596,346     | \$662,945     |
| Children                                     | *****                   | <b>***</b>    | 40.050.000    | ** ***        | 40.470.400    | 44.000.040    |
| Care Management Entity (CME) <sup>5</sup>    | \$4,244,069             | \$2,269,415   | \$2,850,200   | \$3,333,067   | \$3,173,126   | \$4,090,812   |
| Children                                     | \$90,227,292            | \$85,965,400  | \$81,514,806  | \$88,511,161  | \$101,958,638 | \$118,511,959 |
| CHIP                                         |                         |               | \$1,135       | \$5,539,977   | \$9,267,467   | \$9,340,526   |
| Children's Mental Health<br>Waiver           | \$1,630,804             | \$908,955     | \$895,499     | \$1,475,071   | \$1,470,096   | \$1,564,627   |
| Foster Care                                  | \$23,038,480            | \$21,458,383  | \$20,003,992  | \$17,995,827  | \$17,757,109  | \$17,954,281  |
| Newborn                                      | \$31,977,722            | \$25,033,422  | \$22,752,379  | \$26,145,554  | \$32,342,485  | \$31,860,277  |
| Medicare Savings Program                     | ıs                      |               |               |               |               |               |
| Qualified Medicare Bene-<br>ficiary          | \$1,586,071             | \$1,752,441   | \$1,719,927   | \$1,849,411   | \$2,021,483   | \$2,164,517   |
| Specified Low Income<br>Medicare Beneficiary | \$17,549                | \$18,409      | \$19,795      | \$13,055      | \$3,374       | \$329         |
| Non-Citizens with Medical                    | Emergencies             |               |               |               |               |               |
| Non-Citizens with Medical<br>Emergencies     | \$830,693               | \$827,777     | \$548,077     | \$712,723     | \$815,903     | \$855,604     |
| Pregnant Women                               |                         |               |               |               |               |               |
| Pregnant Women                               | \$23,771,326            | \$22,869,194  | \$21,387,884  | \$22,508,347  | \$23,779,071  | \$28,027,910  |
| Special Groups                               |                         |               |               |               |               |               |
| Breast and Cervical                          | \$1,466,631             | \$1,582,515   | \$1,895,022   | \$2,313,161   | \$2,669,957   | \$2,842,561   |
| Family Planning Waiver                       | \$3,258                 | \$2,425       | \$1,990       | \$106         | \$2,447       | \$1,870       |
| Incarcerated Medicaid Member                 |                         |               |               |               | \$6,177       |               |
| Targeted Case Management                     | \$45,395                | \$50,823      | \$52,125      | \$39,646      | \$37,440      | \$268,573     |
| Overall                                      | \$546,589,407           | \$547,191,944 | \$549,764,380 | \$565,189,300 | \$603,474,306 | \$647,729,854 |