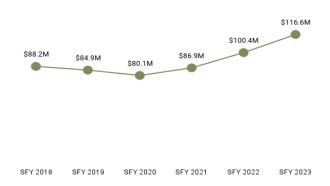

Table 7. Member Months History by Eligibility Subgroup

| Program Sub Group                         | SFY 2018 | SFY 2019 | SFY 2020 | SFY 2021 | SFY 2022 | SFY 2023  |
|-------------------------------------------|----------|----------|----------|----------|----------|-----------|
| ABD EID                                   |          |          |          |          |          |           |
| Employed Individuals with Disabilities    | 3,271    | 2,871    | 3,115    | 3,530    | 3,650    | 3,820     |
| ABD ID/DD/ABI                             |          |          |          |          |          |           |
| ABI Waiver                                | 1,126    |          |          |          |          |           |
| Adult ID/DD Waiver                        |          |          |          |          |          |           |
| Comprehensive Waiver                      | 20,697   | 21,665   | 22,000   | 22,263   | 21,976   | 21,707    |
| ICF ID (WY Life Resource Center)          | 663      | 611      | 597      | 591      | 573      | 484       |
| Supports Waiver                           | 5,607    | 5,659    | 6,372    | 7,700    | 8,085    | 8,925     |
| ABD Institution                           |          |          |          |          |          |           |
| Hospital                                  | 136      | 72       | 107      | 190      | 252      | 295       |
| IMD (WY State Hospital - Age 65 & Over)   |          |          |          |          |          |           |
| ABD Long-Term Care                        |          |          |          |          |          |           |
| Community Choices Waiver                  | 23,835   | 25,306   | 26,860   | 28,838   | 28,681   | 29,164    |
| Hospice                                   | 221      | 108      | 63       | 80       | 127      | 139       |
| Nursing Home                              | 19,794   | 18,971   | 18,434   | 17,510   | 17,060   | 16,239    |
| PACE                                      | 1,188    | 1,074    | 995      | 414      |          |           |
| ABD SSI                                   |          |          |          |          |          |           |
| SSI & SSI Related                         | 65,381   | 65,673   | 67,061   | 69,413   | 72,719   | 73,521    |
| Adults                                    |          |          |          |          |          |           |
| Family-Care Adults                        | 84,683   | 73,007   | 70,859   | 97,447   | 118,515  | 131,349   |
| Former Foster Care                        | 865      | 990      | 947      | 1,225    | 1,636    | 1,978     |
| Children                                  |          |          |          |          |          |           |
| Care Management Entity (CME) <sup>6</sup> | 3,084    | 2,393    | 2,372    | 2,479    | 1,971    | 2,514     |
| Children                                  | 357,861  | 328,547  | 358,733  | 449,740  | 515,978  | 561,961   |
| CHIP                                      |          |          | 28,048   | 40,577   | 44,149   | 45,892    |
| Children's Mental Health Waiver           | 919      | 585      | 568      | 1,073    | 1,353    | 1,606     |
| Foster Care                               | 30,685   | 27,344   | 28,185   | 32,598   | 36,155   | 36,772    |
| Newborn                                   | 29,417   | 17,134   | 16,339   | 33,766   | 45,942   | 54,292    |
| Medicare Savings Programs                 |          |          |          |          |          |           |
| Qualified Medicare Beneficiary            | 26,974   | 25,907   | 26,579   | 30,581   | 32,331   | 33,855    |
| Specified Low Income Medicare Beneficiary | 17,075   | 17,882   | 18,858   | 22,149   | 24,332   | 25,334    |
| Non-Citizens with Medical Emergencies     |          |          |          |          |          |           |
| Non-Citizens                              | 376      | 362      | 375      | 1,241    | 2,825    | 4,444     |
| Pregnant Women                            |          |          |          |          |          |           |
| Pregnant Women                            | 22,685   | 19,065   | 15,890   | 29,481   | 43,105   | 54,224    |
| Special Groups                            |          |          |          |          |          |           |
| Breast and Cervical                       | 717      | 594      | 637      | 746      | 996      | 1,213     |
| Family Planning Waiver                    | 259      | 180      | 119      | 73       | 64       | 69        |
| Incarcerated Medicaid Member              |          |          |          |          | 2,733    |           |
| Targeted Case Management- ID/DD           | 2,009    | 2,829    | 3,144    | 3,139    | 3,742    | 5,533     |
| Overall                                   | 716,444  | 656,436  | 686,837  | 853,788  | 982,830  | 1,066,924 |