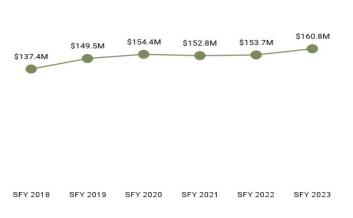

Table 6. Expenditure History by Eligibility Subgroup

| Eligibility Category /                       | SFY 2018                | SFY 2019      | SFY 2020      | SFY 2021      | SFY 2022      | SFY 2023      |
|----------------------------------------------|-------------------------|---------------|---------------|---------------|---------------|---------------|
| Subgroup                                     | 31 1 2010               | 31 1 2013     | 31 1 2020     | 31 1 202 1    | 01 1 2022     |               |
| ABD EID                                      |                         |               |               |               |               |               |
| EID                                          | \$2,811,061             | \$2,038,397   | \$1,695,829   | \$1,713,179   | \$1,292,085   | \$992,094     |
| ABD ID/DD/ABI <sup>5</sup>                   | \$4.004.40 <del>7</del> |               |               |               |               |               |
| ABI Waiver                                   | \$4,961,167             |               |               |               |               |               |
| Adult ID/DD Waiver                           |                         |               |               |               |               | ************  |
| Comprehensive Waiver                         | \$109,350,754           | \$126,948,820 | \$127,073,402 | \$123,788,099 | \$122,161,791 | \$129,109,922 |
| ICF ID (WY Life Resource<br>Center)          | \$13,613,841            | \$12,985,188  | \$17,038,857  | \$17,030,531  | \$18,574,214  | \$16,333,672  |
| Supports Waiver                              | \$9,452,672             | \$9,605,968   | \$10,276,442  | \$12,026,373  | \$12,955,742  | \$15,351,899  |
| ABD Institution                              |                         |               |               |               |               |               |
| Hospital                                     | \$2,850,073             | \$879,871     | \$2,189,584   | \$3,272,885   | \$2,201,040   | \$1,824,246   |
| IMD (WY State Hospital -<br>Age 65 & Over)   |                         |               | \$112         | \$21          |               |               |
| ABD Long-Term Care                           |                         |               |               |               |               |               |
| Community Choices Waiver                     | \$40,442,652            | \$44,616,668  | \$47,509,718  | \$49,028,396  | \$52,900,610  | \$55,040,570  |
| Hospice                                      | \$681,318               | \$360,118     | \$253,399     | \$433,312     | \$309,317     | \$330,990     |
| Nursing Home                                 | \$88,245,505            | \$87,175,315  | \$94,145,448  | \$78,627,469  | \$78,782,599  | \$80,531,477  |
| PACE                                         | \$3,515,171             | \$3,885,399   | \$3,689,689   | \$1,784,714   |               |               |
| ABD SSI & SSI Related                        |                         |               |               |               |               |               |
| SSI & SSI Related                            | \$52,659,387            | \$56,967,524  | \$55,645,941  | \$58,080,799  | \$61,838,088  | \$64,885,290  |
| Adults                                       |                         |               |               |               |               |               |
| Family-Care Adults                           | \$43,069,503            | \$40,831,220  | \$39,064,509  | \$51,856,563  | \$59,730,827  | \$69,273,716  |
| Former Foster Care                           | \$341,083               | \$427,712     | \$388,819     | \$442,921     | \$596,346     | \$662,945     |
| Children                                     | *****                   | <b>***</b>    | 40.050.000    | ** ***        | 40.470.400    | 44.000.040    |
| Care Management Entity (CME) <sup>5</sup>    | \$4,244,069             | \$2,269,415   | \$2,850,200   | \$3,333,067   | \$3,173,126   | \$4,090,812   |
| Children                                     | \$90,227,292            | \$85,965,400  | \$81,514,806  | \$88,511,161  | \$101,958,638 | \$118,511,959 |
| CHIP                                         |                         |               | \$1,135       | \$5,539,977   | \$9,267,467   | \$9,340,526   |
| Children's Mental Health<br>Waiver           | \$1,630,804             | \$908,955     | \$895,499     | \$1,475,071   | \$1,470,096   | \$1,564,627   |
| Foster Care                                  | \$23,038,480            | \$21,458,383  | \$20,003,992  | \$17,995,827  | \$17,757,109  | \$17,954,281  |
| Newborn                                      | \$31,977,722            | \$25,033,422  | \$22,752,379  | \$26,145,554  | \$32,342,485  | \$31,860,277  |
| Medicare Savings Program                     | ıs                      |               |               |               |               |               |
| Qualified Medicare Bene-<br>ficiary          | \$1,586,071             | \$1,752,441   | \$1,719,927   | \$1,849,411   | \$2,021,483   | \$2,164,517   |
| Specified Low Income<br>Medicare Beneficiary | \$17,549                | \$18,409      | \$19,795      | \$13,055      | \$3,374       | \$329         |
| Non-Citizens with Medical                    | Emergencies             |               |               |               |               |               |
| Non-Citizens with Medical<br>Emergencies     | \$830,693               | \$827,777     | \$548,077     | \$712,723     | \$815,903     | \$855,604     |
| Pregnant Women                               |                         |               |               |               |               |               |
| Pregnant Women                               | \$23,771,326            | \$22,869,194  | \$21,387,884  | \$22,508,347  | \$23,779,071  | \$28,027,910  |
| Special Groups                               |                         |               |               |               |               |               |
| Breast and Cervical                          | \$1,466,631             | \$1,582,515   | \$1,895,022   | \$2,313,161   | \$2,669,957   | \$2,842,561   |
| Family Planning Waiver                       | \$3,258                 | \$2,425       | \$1,990       | \$106         | \$2,447       | \$1,870       |
| Incarcerated Medicaid Member                 |                         |               |               |               | \$6,177       |               |
| Targeted Case Management                     | \$45,395                | \$50,823      | \$52,125      | \$39,646      | \$37,440      | \$268,573     |
| Overall                                      | \$546,589,407           | \$547,191,944 | \$549,764,380 | \$565,189,300 | \$603,474,306 | \$647,729,854 |