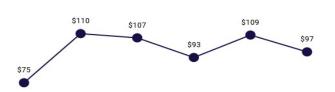

# **DETAILED SERVICE AREAS**

Table 10. Per Member Per Month by Service Area

| Service                                                                   | SFY 2018 | SFY 2019 | SFY 2020 | SFY 2021 | SFY 2022 | SFY 2023 |
|---------------------------------------------------------------------------|----------|----------|----------|----------|----------|----------|
| Ambulance                                                                 | \$4.21   | \$4.86   | \$4.65   | \$4.24   | \$4.19   | \$3.90   |
| Ambulatory Surgery Center                                                 | \$4.33   | \$5.25   | \$4.79   | \$4.75   | \$5.94   | \$6.02   |
| Behavioral Health                                                         | \$36.74  | \$36.21  | \$32.77  | \$24.71  | \$18.83  | \$17.29  |
| Care Management Entity                                                    | \$6.61   | \$4.74   | \$5.22   | \$4.25   | \$3.40   | \$3.75   |
| Clinic/Center                                                             | \$1.29   | \$1.22   | \$0.62   | \$0.93   | \$0.92   | \$1.01   |
| Dental                                                                    | \$16.51  | \$17.04  | \$15.20  | \$14.51  | \$12.72  | \$13.02  |
| Durable Medical Equipment, Prosthetics, Orthotics, and Supplies           | \$11.66  | \$13.68  | \$14.37  | \$12.13  | \$10.82  | \$11.10  |
| End-Stage Renal Disease                                                   | \$1.35   | \$1.65   | \$2.38   | \$2.71   | \$2.25   | \$2.05   |
| Federally Qualified Health Center                                         | \$8.53   | \$8.71   | \$10.02  | \$8.52   | \$9.15   | \$9.74   |
| Home Health                                                               | \$3.27   | \$0.92   | \$1.55   | \$1.20   | \$1.01   | \$0.60   |
| Hospice                                                                   | \$1.89   | \$1.81   | \$1.69   | \$1.73   | \$1.19   | \$1.19   |
| Hospital                                                                  | \$138.78 | \$143.05 | \$137.43 | \$120.77 | \$114.17 | \$110.22 |
| Intermediate Care Facility for Individuals with Intellectual Disabilities | \$18.97  | \$19.62  | \$25.39  | \$20.70  | \$19.72  | \$15.90  |
| Laboratory                                                                | \$1.25   | \$1.05   | \$0.94   | \$0.98   | \$1.26   | \$1.90   |
| Nursing Facility                                                          | \$118.60 | \$126.53 | \$136.76 | \$91.68  | \$80.12  | \$75.58  |
| Other                                                                     | \$1.41   | \$1.53   | \$1.24   | \$0.87   | \$0.58   | \$6.09   |
| Physicians and Other Practitioners                                        | \$75.70  | \$76.83  | \$70.99  | \$62.24  | \$61.00  | \$58.35  |
| Prescription Drug                                                         | \$81.40  | \$93.78  | \$92.08  | \$82.27  | \$86.45  | \$93.85  |
| PACE                                                                      | \$4.88   | \$5.91   | \$5.56   | \$2.18   |          |          |
| Psychiatric Residential Treatment Facility                                | \$17.09  | \$14.97  | \$11.33  | \$9.04   | \$6.38   | \$6.38   |
| Public Health or Welfare                                                  | \$1.21   | \$1.41   | \$1.35   | \$0.86   | \$0.37   | \$0.20   |
| Public Health, Federal                                                    | \$16.98  | \$20.06  | \$20.47  | \$20.48  | \$23.20  | \$23.67  |
| Rural Health Clinic                                                       | \$2.77   | \$3.32   | \$3.73   | \$3.43   | \$3.64   | \$3.76   |
| Vision                                                                    | \$5.13   | \$5.25   | \$4.52   | \$4.26   | \$3.71   | \$3.59   |
| Waiver Total                                                              | \$183.14 | \$226.60 | \$230.71 | \$186.25 | \$163.66 | \$154.81 |
| Acquired Brain Injury                                                     | \$6.28   |          |          |          |          |          |
| Community Choices Waiver                                                  | \$35.84  | \$43.05  | \$46.10  | \$39.33  | \$37.61  | \$30.13  |
| Comprehensive                                                             | \$132.84 | \$173.64 | \$174.03 | \$137.13 | \$117.08 | \$114.83 |
| Supports                                                                  | \$8.18   | \$9.91   | \$10.57  | \$9.79   | \$8.96   | \$9.85   |
| Total                                                                     | \$763    | \$834    | \$800    | \$662    | \$614    | \$607    |

### **HOSPITAL**

Table 13. Hospital Per Member Per Month History by Eligibility Subgroup

| Eligibility Category                  | Eligibility Subgroup                      | SFY 2018    | SFY 2019   | SFY 2020    | SFY 2021    | SFY 2022   | SFY 2023   |
|---------------------------------------|-------------------------------------------|-------------|------------|-------------|-------------|------------|------------|
| ABD EID                               | Employed Individuals with Disabilities    | \$243.45    | \$252.69   | \$181.74    | \$152.54    | \$119.26   | \$68.38    |
| ABD ID/DD/ABI                         | ABI Waiver                                | \$70.96     |            |             |             |            |            |
|                                       | Comprehensive Waiver                      | \$94.85     | \$108.10   | \$83.92     | \$86.87     | \$107.83   | \$82.62    |
|                                       | ICF ID (WY Life Resource Center)          | \$17.13     | \$33.80    | \$79.55     | \$128.80    | \$33.10    | \$56.68    |
|                                       | Supports Waiver                           | \$125.10    | \$87.99    | \$97.02     | \$65.10     | \$100.47   | \$92.32    |
| ABD Institution                       | Hospital                                  | \$18,184.66 | \$9,540.25 | \$18,090.33 | \$15,275.23 | \$7,376.67 | \$5,188.61 |
| ABD Long-Term Care                    | Community Choices Waiver                  | \$181.39    | \$218.24   | \$196.09    | \$169.48    | \$176.28   | \$150.67   |
|                                       | Hospice                                   | \$114.10    | \$99.14    | \$690.88    | \$1,626.20  | \$191.34   | \$297.14   |
|                                       | Nursing Home                              | \$36.11     | \$73.17    | \$70.47     | \$75.03     | \$90.39    | \$103.42   |
|                                       | PACE                                      |             | -          | -           | -           |            |            |
| ABD SSI & SSI Related                 | SSI & SSI Related                         | \$248.26    | \$367.21   | \$634.24    | \$344.16    | \$569.12   | \$325.40   |
| Adults                                | Family-Care Adults                        | \$157.30    | \$187.77   | \$177.88    | \$165.63    | \$148.80   | \$421.26   |
|                                       | Former Foster Care                        | \$116.33    | \$155.57   | \$120.02    | \$117.08    | \$104.37   | \$140.49   |
| Children                              | Children                                  | \$51.39     | \$52.48    | \$48.61     | \$42.69     | \$38.37    | \$44.18    |
|                                       | Children's Mental Health Waiver           | \$95.82     | \$75.18    | \$115.08    | \$146.12    | \$29.49    | \$42.21    |
|                                       | Foster Care                               | \$90.88     | \$107.63   | \$105.52    | \$79.80     | \$101.44   | \$97.71    |
|                                       | Newborn                                   | \$827.62    | \$1,004.71 | \$955.21    | \$546.97    | \$473.32   | \$359.31   |
| Medicare Savings Pro-                 | Qualified Medicare Beneficiary            | \$14.83     | \$18.05    | \$17.75     | \$18.23     | \$19.43    | \$21.67    |
| grams                                 | Specified Low Income Medicare Beneficiary | -           |            |             |             |            |            |
| Non-Citizens with Medical Emergencies | Non-Citizens                              | \$1,876.67  | \$1,908.63 | \$1,141.24  | \$478.68    | \$238.90   | \$157.24   |
| Pregnant Women                        | Pregnant Women                            | \$544.55    | \$626.01   | \$695.70    | \$377.38    | \$248.78   | \$208.70   |
| Special Groups                        | Breast and Cervical                       | \$808.25    | \$971.96   | \$1,249.35  | \$1,029.83  | \$713.18   | \$860.78   |
|                                       | Family Planning Waiver                    |             |            |             |             |            |            |
|                                       | Incarcerated Medicaid Member              |             |            |             |             |            |            |
| Overall                               |                                           | \$138.78    | \$143.05   | \$137.43    | \$120.77    | \$114.17   | \$106.84   |

Figure 5. Hospital Per Member Per Month by Eligibility Subgroup ~ SFY 2023

Table 14. Inpatient Per Member Per Month History by Eligibility Subgroup

| Eligibility Category                  | Eligibility                                  | SFY 2018    | SFY 2019    | SFY 2020    | SFY 2021    | SFY 2022   | SFY 2023   |
|---------------------------------------|----------------------------------------------|-------------|-------------|-------------|-------------|------------|------------|
| Engionity outegory                    | Subgroup                                     | 01 1 2010   | 01 1 2013   | 01 1 2020   | 01 1 2021   | 01 1 2022  | 01 1 2020  |
| ABD EID                               | Employed Individuals with Disabilities       | \$170.10    | \$110.58    | \$101.26    | \$104.36    | \$70.71    | \$16.16    |
| ABD ID/DD/ABI                         | ABI Waiver                                   | \$57.34     |             |             |             |            |            |
|                                       | Comprehensive Waiver                         | \$64.25     | \$78.05     | \$54.17     | \$62.31     | \$84.62    | \$59.01    |
|                                       | ICF ID (WY Life Resource Center)             | \$9.84      | \$16.07     | \$55.07     | \$115.66    | \$15.92    | \$34.39    |
|                                       | Supports Waiver                              | \$102.72    | \$46.77     | \$62.15     | \$31.24     | \$67.36    | \$59.46    |
| ABD Institution                       | Hospital                                     | \$18,070.89 | \$10,350.95 | \$17,287.76 | \$16.787.62 | \$7,201.11 | \$5,291.58 |
| ABD Long-Term Care                    | Community Choices<br>Waiver                  | \$119.73    | \$151.36    | \$147.68    | \$112.12    | \$129.64   | \$104.44   |
|                                       | Hospice                                      | \$113.21    | \$89.68     | \$657.71    | \$1,609.16  | \$148.43   | \$253.94   |
|                                       | Nursing Home                                 | \$25.39     | \$60.82     | \$53.09     | \$57.23     | \$73.84    | \$83.22    |
|                                       | PACE                                         |             |             |             |             |            |            |
| ABD SSI & SSI Related                 | SSI                                          | \$166.53    | \$202.86    | \$204.12    | \$196.09    | \$290.37   | \$187.99   |
|                                       | SSI Related                                  | \$8.17      | \$55.63     | \$236.85    | \$54.59     | \$180.86   | \$267.75   |
| Adults                                | Family-Care Adults                           | \$79.34     | \$95.75     | \$99.18     | \$90.61     | \$85.63    | \$72.94    |
|                                       | Former Foster Care                           | \$60.56     | \$96.94     | \$65.21     | \$66.64     | \$49.59    | \$61.38    |
| Children                              | Children                                     | \$31.86     | \$32.28     | \$29.68     | \$25.26     | \$20.70    | \$28.43    |
|                                       | Children's Mental Health<br>Waiver           | \$86.24     | \$53.08     | \$97.07     | \$110.93    | \$14.13    | \$25.31    |
|                                       | Foster Care                                  | \$67.13     | \$81.26     | \$82.88     | \$56.69     | \$77.67    | \$68.20    |
|                                       | Newborn                                      | \$796.26    | \$959.92    | \$1,057.83  | \$589.25    | \$456.79   | \$369.52   |
| Medicare Savings Programs             | Qualified Medicare Bene-<br>ficiary          | \$6.05      | \$6.28      | \$4.91      | \$3.86      | \$6.00     | \$8.71     |
|                                       | Specified Low Income<br>Medicare Beneficiary | -           | -           | -           | 1           |            |            |
| Non-Citizens with Medical Emergencies | Non-Citizens                                 | \$1,825.26  | \$1,836.73  | \$1,128.31  | \$466.49    | \$225.64   | \$149.76   |
| Pregnant Women                        | Pregnant Women                               | \$462.80    | \$536.85    | \$607.21    | \$334.98    | \$199.32   | \$158.64   |
| Special Groups                        | Beneficiary Monitoring<br>Program            |             |             |             | -           |            |            |
|                                       | Breast and Cervical                          | \$256.75    | \$115.64    | \$336.10    | \$359.35    | \$89.34    | \$146.51   |
|                                       | Family Planning Waiver                       |             |             |             |             |            |            |
|                                       | Incarcerated Medicaid<br>Member              |             |             |             |             | \$2.82     |            |
|                                       | Tuberculosis                                 |             |             |             |             |            |            |
| Overall                               |                                              | \$101.25    | \$101.23    | \$97.89     | \$85.32     | \$86.84    | \$76.92    |