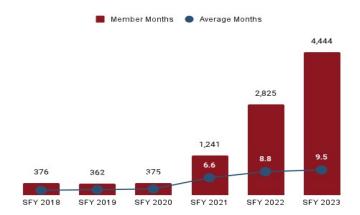

Figure 3. Eligibility Category vs. Medicaid Overall

Table 3. Eligibility Category Summary ~ SFY 2023

| Eligibility Category                     | Average Enrollment<br>Length (months) | Expenditures <sup>3</sup> | Member Months | РМРМ    |
|------------------------------------------|---------------------------------------|---------------------------|---------------|---------|
| ABD EID                                  | 10.8                                  | \$992,094                 | 3,820         | \$260   |
| ABD ID/DD/ABI                            | 11.6                                  | \$160,795,493             | 31,116        | \$5,168 |
| ABD Institution                          | 4.8                                   | \$1,824,246               | 295           | \$6,184 |
| ABD Long-Term Care                       | 9.7                                   | \$135,903,037             | 45,542        | \$2,984 |
| ABD SSI & SSI Related                    | 10.5                                  | \$64,885,290              | 73,521        | \$883   |
| Adults                                   | 10.4                                  | \$69,936,661              | 133,327       | \$525   |
| Children                                 | 10.9                                  | \$179,231,670             | 654,631       | \$274   |
| Medicare Savings Programs                | 10.3                                  | \$2,164,846               | 59,189        | \$37    |
| Non-Citizens with Medical<br>Emergencies | 8.8                                   | \$855,604                 | 4,444         | \$193   |
| Pregnant Women                           | 9.2                                   | \$28,027,910              | 54,224        | \$517   |
| Special Groups                           | 8.8                                   | \$2,844,431               | 1,282         | \$2,219 |
| Other                                    | 10.2                                  | \$268,573                 | 5,533         | \$49    |
| Overall                                  | 9.7                                   | \$647,729,855             | 1,066,924     | \$607   |

| Eligibility Category                     | Eligibility Subgroup                         | Average Enroll-<br>ment Length<br>(months) | Expenditures  | Members | Member<br>Months |
|------------------------------------------|----------------------------------------------|--------------------------------------------|---------------|---------|------------------|
| ABD EID                                  | Employed Individuals with Disabilities       | 10.7                                       | \$992,094     | 341     | 3,820            |
| ABD ID/DD/ABI                            | Comprehensive Waiver                         | 11.7                                       | \$129,109,922 | 1,876   | 21,707           |
|                                          | ICF ID (WY Life Resource Center)             | 11.0                                       | \$16,333,672  | 52      | 484              |
|                                          | Supports Waiver                              | 10.9                                       | \$15,351,899  | 740     | 8,925            |
| ABD Institution                          | Hospital                                     | 4.8                                        | \$1,824,246   | 53      | 295              |
| ABD Long-Term Care                       | Community Choices Waiver                     | 9.7                                        | \$55,040,570  | 2,949   | 29,164           |
|                                          | Hospice                                      | 1.8                                        | \$330,990     | 76      | 139              |
|                                          | Nursing Home                                 | 8.6                                        | \$80,531,477  | 1,987   | 16,239           |
| ABD SSI & SSI Related                    | SSI & SSI Related                            | 10.5                                       | \$64,885,290  | 6,889   | 73,521           |
| Adults                                   | Family-Care Adults                           | 10.4                                       | \$69,273,716  | 11,373  | 131,349          |
|                                          | Former Foster Care                           | 9.8                                        | \$662,945     | 167     | 1,978            |
| Children                                 | Children                                     | 11.6                                       | \$116,610,115 | 48,491  | 561,961          |
|                                          | Care Management Entity <sup>4</sup>          | 5.4                                        | \$4,090,812   | 469     | 2,514            |
|                                          | CHIP                                         | 10.5                                       | \$9,340,526   | 4,362   | 45,892           |
|                                          | Children's Mental Health Waiver              | 9.7                                        | \$1,564,627   | 165     | 1,606            |
|                                          | Foster Care                                  | 9.9                                        | \$17,954,281  | 3,687   | 36,772           |
|                                          | Newborn                                      | 8.5                                        | \$31,860,277  | 5,397   | 54,292           |
| Medicare Savings Programs                | Qualified Medicare Beneficiary               | 10.0                                       | \$2,164,517   | 3,219   | 33,855           |
|                                          | Specified Low Income Medicare<br>Beneficiary | 10.1                                       | \$329         | 2,402   | 25,334           |
| Non-Citizens with Medical<br>Emergencies | Non-Citizens                                 | 8.8                                        | \$855,604     | 320     | 4,444            |
| Pregnant Women                           | Pregnant Women                               | 9.2                                        | \$28,027,910  | 4,709   | 54,224           |
| Special Groups                           | Breast and Cervical                          | 9.9                                        | \$2,842,561   | 101     | 1,213            |
|                                          | Family Planning Waiver                       | 8.0                                        | \$1,870       | 8       | 69               |
| Other                                    | Targeted Case Management- ID/DD              | 8.2                                        | \$268,573     | 458     | 5,533            |
| Overall                                  |                                              | 9.3                                        | \$647,729,855 | 90,639  | 1,066,924        |

Table 7. Member Months History by Eligibility Subgroup

| Program Sub Group                         | SFY 2018 | SFY 2019 | SFY 2020 | SFY 2021 | SFY 2022 | SFY 2023  |
|-------------------------------------------|----------|----------|----------|----------|----------|-----------|
| ABD EID                                   |          |          |          |          |          |           |
| Employed Individuals with Disabilities    | 3,271    | 2,871    | 3,115    | 3,530    | 3,650    | 3,820     |
| ABD ID/DD/ABI                             |          |          |          |          |          |           |
| ABI Waiver                                | 1,126    |          |          |          |          |           |
| Adult ID/DD Waiver                        |          |          |          |          |          |           |
| Comprehensive Waiver                      | 20,697   | 21,665   | 22,000   | 22,263   | 21,976   | 21,707    |
| ICF ID (WY Life Resource Center)          | 663      | 611      | 597      | 591      | 573      | 484       |
| Supports Waiver                           | 5,607    | 5,659    | 6,372    | 7,700    | 8,085    | 8,925     |
| ABD Institution                           |          |          |          |          |          |           |
| Hospital                                  | 136      | 72       | 107      | 190      | 252      | 295       |
| IMD (WY State Hospital - Age 65 & Over)   |          |          |          |          |          |           |
| ABD Long-Term Care                        |          |          |          |          |          |           |
| Community Choices Waiver                  | 23,835   | 25,306   | 26,860   | 28,838   | 28,681   | 29,164    |
| Hospice                                   | 221      | 108      | 63       | 80       | 127      | 139       |
| Nursing Home                              | 19,794   | 18,971   | 18,434   | 17,510   | 17,060   | 16,239    |
| PACE                                      | 1,188    | 1,074    | 995      | 414      |          |           |
| ABD SSI                                   |          |          |          |          |          |           |
| SSI & SSI Related                         | 65,381   | 65,673   | 67,061   | 69,413   | 72,719   | 73,521    |
| Adults                                    |          |          |          |          |          |           |
| Family-Care Adults                        | 84,683   | 73,007   | 70,859   | 97,447   | 118,515  | 131,349   |
| Former Foster Care                        | 865      | 990      | 947      | 1,225    | 1,636    | 1,978     |
| Children                                  |          |          |          |          |          |           |
| Care Management Entity (CME) <sup>6</sup> | 3,084    | 2,393    | 2,372    | 2,479    | 1,971    | 2,514     |
| Children                                  | 357,861  | 328,547  | 358,733  | 449,740  | 515,978  | 561,961   |
| CHIP                                      |          |          | 28,048   | 40,577   | 44,149   | 45,892    |
| Children's Mental Health Waiver           | 919      | 585      | 568      | 1,073    | 1,353    | 1,606     |
| Foster Care                               | 30,685   | 27,344   | 28,185   | 32,598   | 36,155   | 36,772    |
| Newborn                                   | 29,417   | 17,134   | 16,339   | 33,766   | 45,942   | 54,292    |
| Medicare Savings Programs                 |          |          |          |          |          |           |
| Qualified Medicare Beneficiary            | 26,974   | 25,907   | 26,579   | 30,581   | 32,331   | 33,855    |
| Specified Low Income Medicare Beneficiary | 17,075   | 17,882   | 18,858   | 22,149   | 24,332   | 25,334    |
| Non-Citizens with Medical Emergencies     |          |          |          |          |          |           |
| Non-Citizens                              | 376      | 362      | 375      | 1,241    | 2,825    | 4,444     |
| Pregnant Women                            |          |          |          |          |          |           |
| Pregnant Women                            | 22,685   | 19,065   | 15,890   | 29,481   | 43,105   | 54,224    |
| Special Groups                            |          |          |          |          |          |           |
| Breast and Cervical                       | 717      | 594      | 637      | 746      | 996      | 1,213     |
| Family Planning Waiver                    | 259      | 180      | 119      | 73       | 64       | 69        |
| Incarcerated Medicaid Member              |          |          |          |          | 2,733    |           |
| Targeted Case Management- ID/DD           | 2,009    | 2,829    | 3,144    | 3,139    | 3,742    | 5,533     |
| Overall                                   | 716,444  | 656,436  | 686,837  | 853,788  | 982,830  | 1,066,924 |