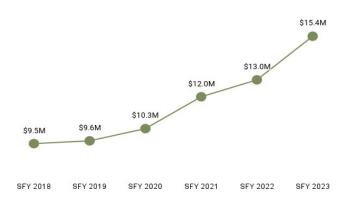

| Eligibility Category                     | Eligibility Subgroup                         | Average Enroll-<br>ment Length<br>(months) | Expenditures  | Members | Member<br>Months |
|------------------------------------------|----------------------------------------------|--------------------------------------------|---------------|---------|------------------|
| ABD EID                                  | Employed Individuals with Disabilities       | 10.7                                       | \$992,094     | 341     | 3,820            |
| ABD ID/DD/ABI                            | Comprehensive Waiver                         | 11.7                                       | \$129,109,922 | 1,876   | 21,707           |
|                                          | ICF ID (WY Life Resource Center)             | 11.0                                       | \$16,333,672  | 52      | 484              |
|                                          | Supports Waiver                              | 10.9                                       | \$15,351,899  | 740     | 8,925            |
| ABD Institution                          | Hospital                                     | 4.8                                        | \$1,824,246   | 53      | 295              |
| ABD Long-Term Care                       | Community Choices Waiver                     | 9.7                                        | \$55,040,570  | 2,949   | 29,164           |
|                                          | Hospice                                      | 1.8                                        | \$330,990     | 76      | 139              |
|                                          | Nursing Home                                 | 8.6                                        | \$80,531,477  | 1,987   | 16,239           |
| ABD SSI & SSI Related                    | SSI & SSI Related                            | 10.5                                       | \$64,885,290  | 6,889   | 73,521           |
| Adults                                   | Family-Care Adults                           | 10.4                                       | \$69,273,716  | 11,373  | 131,349          |
|                                          | Former Foster Care                           | 9.8                                        | \$662,945     | 167     | 1,978            |
| Children                                 | Children                                     | 11.6                                       | \$116,610,115 | 48,491  | 561,961          |
|                                          | Care Management Entity <sup>4</sup>          | 5.4                                        | \$4,090,812   | 469     | 2,514            |
|                                          | CHIP                                         | 10.5                                       | \$9,340,526   | 4,362   | 45,892           |
|                                          | Children's Mental Health Waiver              | 9.7                                        | \$1,564,627   | 165     | 1,606            |
|                                          | Foster Care                                  | 9.9                                        | \$17,954,281  | 3,687   | 36,772           |
|                                          | Newborn                                      | 8.5                                        | \$31,860,277  | 5,397   | 54,292           |
| Medicare Savings Programs                | Qualified Medicare Beneficiary               | 10.0                                       | \$2,164,517   | 3,219   | 33,855           |
|                                          | Specified Low Income Medicare<br>Beneficiary | 10.1                                       | \$329         | 2,402   | 25,334           |
| Non-Citizens with Medical<br>Emergencies | Non-Citizens                                 | 8.8                                        | \$855,604     | 320     | 4,444            |
| Pregnant Women                           | Pregnant Women                               | 9.2                                        | \$28,027,910  | 4,709   | 54,224           |
| Special Groups                           | Breast and Cervical                          | 9.9                                        | \$2,842,561   | 101     | 1,213            |
|                                          | Family Planning Waiver                       | 8.0                                        | \$1,870       | 8       | 69               |
| Other                                    | Targeted Case Management- ID/DD              | 8.2                                        | \$268,573     | 458     | 5,533            |
| Overall                                  |                                              | 9.3                                        | \$647,729,855 | 90,639  | 1,066,924        |