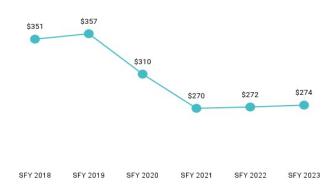

### **HOSPITAL**

Table 13. Hospital Per Member Per Month History by Eligibility Subgroup

| Eligibility Category                  | Eligibility Subgroup                      | SFY 2018    | SFY 2019   | SFY 2020    | SFY 2021    | SFY 2022   | SFY 2023   |
|---------------------------------------|-------------------------------------------|-------------|------------|-------------|-------------|------------|------------|
| ABD EID                               | Employed Individuals with Disabilities    | \$243.45    | \$252.69   | \$181.74    | \$152.54    | \$119.26   | \$68.38    |
| ABD ID/DD/ABI                         | ABI Waiver                                | \$70.96     |            |             |             |            |            |
|                                       | Comprehensive Waiver                      | \$94.85     | \$108.10   | \$83.92     | \$86.87     | \$107.83   | \$82.62    |
|                                       | ICF ID (WY Life Resource Center)          | \$17.13     | \$33.80    | \$79.55     | \$128.80    | \$33.10    | \$56.68    |
|                                       | Supports Waiver                           | \$125.10    | \$87.99    | \$97.02     | \$65.10     | \$100.47   | \$92.32    |
| ABD Institution                       | Hospital                                  | \$18,184.66 | \$9,540.25 | \$18,090.33 | \$15,275.23 | \$7,376.67 | \$5,188.61 |
| ABD Long-Term Care                    | Community Choices Waiver                  | \$181.39    | \$218.24   | \$196.09    | \$169.48    | \$176.28   | \$150.67   |
|                                       | Hospice                                   | \$114.10    | \$99.14    | \$690.88    | \$1,626.20  | \$191.34   | \$297.14   |
|                                       | Nursing Home                              | \$36.11     | \$73.17    | \$70.47     | \$75.03     | \$90.39    | \$103.42   |
|                                       | PACE                                      |             | -          | -           | -           |            |            |
| ABD SSI & SSI Related                 | SSI & SSI Related                         | \$248.26    | \$367.21   | \$634.24    | \$344.16    | \$569.12   | \$325.40   |
| Adults                                | Family-Care Adults                        | \$157.30    | \$187.77   | \$177.88    | \$165.63    | \$148.80   | \$421.26   |
|                                       | Former Foster Care                        | \$116.33    | \$155.57   | \$120.02    | \$117.08    | \$104.37   | \$140.49   |
| Children                              | Children                                  | \$51.39     | \$52.48    | \$48.61     | \$42.69     | \$38.37    | \$44.18    |
|                                       | Children's Mental Health Waiver           | \$95.82     | \$75.18    | \$115.08    | \$146.12    | \$29.49    | \$42.21    |
|                                       | Foster Care                               | \$90.88     | \$107.63   | \$105.52    | \$79.80     | \$101.44   | \$97.71    |
|                                       | Newborn                                   | \$827.62    | \$1,004.71 | \$955.21    | \$546.97    | \$473.32   | \$359.31   |
| Medicare Savings Pro-                 | Qualified Medicare Beneficiary            | \$14.83     | \$18.05    | \$17.75     | \$18.23     | \$19.43    | \$21.67    |
| grams                                 | Specified Low Income Medicare Beneficiary | -           |            |             |             |            |            |
| Non-Citizens with Medical Emergencies | Non-Citizens                              | \$1,876.67  | \$1,908.63 | \$1,141.24  | \$478.68    | \$238.90   | \$157.24   |
| Pregnant Women                        | Pregnant Women                            | \$544.55    | \$626.01   | \$695.70    | \$377.38    | \$248.78   | \$208.70   |
| Special Groups                        | Breast and Cervical                       | \$808.25    | \$971.96   | \$1,249.35  | \$1,029.83  | \$713.18   | \$860.78   |
|                                       | Family Planning Waiver                    |             |            |             |             |            |            |
|                                       | Incarcerated Medicaid Member              |             |            |             |             |            |            |
| Overall                               |                                           | \$138.78    | \$143.05   | \$137.43    | \$120.77    | \$114.17   | \$106.84   |