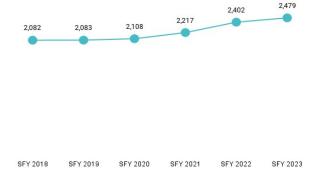

Table 7. Member Months History by Eligibility Subgroup

| Program Sub Group                         | SFY 2018 | SFY 2019 | SFY 2020 | SFY 2021 | SFY 2022 | SFY 2023  |
|-------------------------------------------|----------|----------|----------|----------|----------|-----------|
| ABD EID                                   |          |          |          |          |          |           |
| Employed Individuals with Disabilities    | 3,271    | 2,871    | 3,115    | 3,530    | 3,650    | 3,820     |
| ABD ID/DD/ABI                             |          |          |          |          |          |           |
| ABI Waiver                                | 1,126    |          |          |          |          |           |
| Adult ID/DD Waiver                        |          |          |          |          |          |           |
| Comprehensive Waiver                      | 20,697   | 21,665   | 22,000   | 22,263   | 21,976   | 21,707    |
| ICF ID (WY Life Resource Center)          | 663      | 611      | 597      | 591      | 573      | 484       |
| Supports Waiver                           | 5,607    | 5,659    | 6,372    | 7,700    | 8,085    | 8,925     |
| ABD Institution                           |          |          |          |          |          |           |
| Hospital                                  | 136      | 72       | 107      | 190      | 252      | 295       |
| IMD (WY State Hospital - Age 65 & Over)   |          |          |          |          |          |           |
| ABD Long-Term Care                        |          |          |          |          |          |           |
| Community Choices Waiver                  | 23,835   | 25,306   | 26,860   | 28,838   | 28,681   | 29,164    |
| Hospice                                   | 221      | 108      | 63       | 80       | 127      | 139       |
| Nursing Home                              | 19,794   | 18,971   | 18,434   | 17,510   | 17,060   | 16,239    |
| PACE                                      | 1,188    | 1,074    | 995      | 414      |          |           |
| ABD SSI                                   |          |          |          |          |          |           |
| SSI & SSI Related                         | 65,381   | 65,673   | 67,061   | 69,413   | 72,719   | 73,521    |
| Adults                                    |          |          |          |          |          |           |
| Family-Care Adults                        | 84,683   | 73,007   | 70,859   | 97,447   | 118,515  | 131,349   |
| Former Foster Care                        | 865      | 990      | 947      | 1,225    | 1,636    | 1,978     |
| Children                                  |          |          |          |          |          |           |
| Care Management Entity (CME) <sup>6</sup> | 3,084    | 2,393    | 2,372    | 2,479    | 1,971    | 2,514     |
| Children                                  | 357,861  | 328,547  | 358,733  | 449,740  | 515,978  | 561,961   |
| CHIP                                      |          |          | 28,048   | 40,577   | 44,149   | 45,892    |
| Children's Mental Health Waiver           | 919      | 585      | 568      | 1,073    | 1,353    | 1,606     |
| Foster Care                               | 30,685   | 27,344   | 28,185   | 32,598   | 36,155   | 36,772    |
| Newborn                                   | 29,417   | 17,134   | 16,339   | 33,766   | 45,942   | 54,292    |
| Medicare Savings Programs                 |          |          |          |          |          |           |
| Qualified Medicare Beneficiary            | 26,974   | 25,907   | 26,579   | 30,581   | 32,331   | 33,855    |
| Specified Low Income Medicare Beneficiary | 17,075   | 17,882   | 18,858   | 22,149   | 24,332   | 25,334    |
| Non-Citizens with Medical Emergencies     |          |          |          |          |          |           |
| Non-Citizens                              | 376      | 362      | 375      | 1,241    | 2,825    | 4,444     |
| Pregnant Women                            |          |          |          |          |          |           |
| Pregnant Women                            | 22,685   | 19,065   | 15,890   | 29,481   | 43,105   | 54,224    |
| Special Groups                            |          |          |          |          |          |           |
| Breast and Cervical                       | 717      | 594      | 637      | 746      | 996      | 1,213     |
| Family Planning Waiver                    | 259      | 180      | 119      | 73       | 64       | 69        |
| Incarcerated Medicaid Member              |          |          |          |          | 2,733    |           |
| Targeted Case Management- ID/DD           | 2,009    | 2,829    | 3,144    | 3,139    | 3,742    | 5,533     |
| Overall                                   | 716,444  | 656,436  | 686,837  | 853,788  | 982,830  | 1,066,924 |