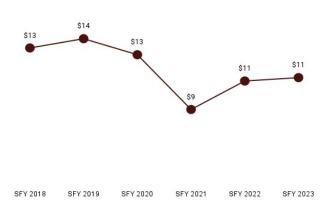

### **BEHAVIORAL HEALTH**

Policy changes instituting medical review and pre-authorization after thirty visits for adults have helped address the past increase in Behavioral Health PMPM.

Table 12. Behavioral Health Per Member Per Month History by Eligibility Subgroup

| Eligibility Category                        | Eligibility Subgroup                         | SFY 2018 | SFY 2019 | SFY 2020 | SFY 2021 | SFY 2022 | SFY 2023 |
|---------------------------------------------|----------------------------------------------|----------|----------|----------|----------|----------|----------|
| ABD EID                                     | Employed Individuals with Disabilities       | \$52.71  | \$27.39  | \$23.81  | \$19.07  | \$12.77  | \$15.84  |
| ABD ID/DD/ABI                               | ABI Waiver                                   | \$46.68  | -        |          | -        | 1        | -        |
|                                             | Comprehensive Waiver                         | \$49.12  | \$36.29  | \$33.02  | \$29.71  | \$28.54  | \$29.72  |
|                                             | ICF ID (WY Life Resource Center)             |          | \$0.28   |          | -        | \$1.57   | \$4.44   |
|                                             | Supports Waiver                              | \$46.90  | \$49.99  | \$42.63  | \$72.21  | \$58.73  | \$39.49  |
| ABD Institution                             | Hospital                                     | \$14.93  | \$18.61  | \$0.03   | \$1.80   | \$7.36   | \$8.45   |
| ABD Long-Term Care                          | Community Choices Waiver                     | \$28.61  | \$19.07  | \$17.88  | \$16.85  | \$15.88  | \$14.68  |
|                                             | Hospice                                      | \$10.29  | \$0.74   |          |          | \$1.73   |          |
|                                             | Nursing Home                                 | \$8.16   | \$6.07   | \$5.80   | \$4.23   | \$5.76   | \$6.81   |
|                                             | PACE                                         | \$1.00   | \$0.79   | \$1.24   | \$2.04   |          |          |
| ABD SSI & SSI Related                       | SSI & SSI Related                            | \$55.60  | \$42.65  | \$40.60  | \$34.64  | \$30.94  | \$24.74  |
| Adults                                      | Family-Care Adults                           | \$25.17  | \$31.65  | \$20 .09 | \$17.79  | \$16.93  | \$17.52  |
|                                             | Former Foster Care                           | \$47.83  | \$37.73  | \$41.00  | \$32.15  | \$31.61  | \$26.14  |
| Children                                    | Children                                     | \$31.38  | \$31.54  | \$29.29  | \$21.82  | \$15.72  | \$15.14  |
|                                             | Children's Mental Health Waiver              | \$220.34 | \$247.14 | \$226.95 | \$196.76 | \$105.22 | \$72.10  |
|                                             | Foster Care                                  | \$210.35 | \$223.86 | \$200.23 | \$133.53 | \$86.12  | \$69.10  |
|                                             | Newborn                                      | \$0.76   | \$1.27   | \$1.44   | \$0.16   | \$0.08   | \$0.21   |
| Medicare Savings Programs                   | Qualified Medicare Beneficiary               | \$1.81   | \$1.95   | \$1.66   | \$1.37   | \$1.07   | \$14.38  |
|                                             | Specified Low Income Medicare<br>Beneficiary | \$0.02   | \$0.01   | \$0.04   | \$0.02   | \$0.02   | \$1.06   |
| Non-Citizens with Medical<br>Emergencies    | Non-Citizens                                 |          |          |          |          |          | \$0.01   |
| Pregnant Women                              | Pregnant Women                               | \$11.70  | \$10.61  | \$15.05  | \$10.14  | \$10.43  |          |
| Special Groups                              | Breast and Cervical                          | \$14.12  | \$26.66  | \$13.72  | \$19.53  | \$14.38  | \$12.99  |
|                                             | Family Planning Waiver                       |          |          |          |          |          | \$8.08   |
| State-Only Developmental Disability Program | Targeted Case Management- ID/ DD             | \$8.98   | \$4.85   | \$0.39   |          | \$0.12   |          |
| Overall                                     |                                              | \$36.74  | \$32.77  | \$32.77  | \$24.71  | \$18.83  | \$16.45  |