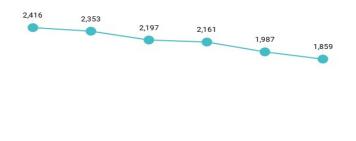

Table 7. Member Months History by Eligibility Subgroup

| Program Sub Group                         | SFY 2018 | SFY 2019 | SFY 2020 | SFY 2021 | SFY 2022 | SFY 2023  |
|-------------------------------------------|----------|----------|----------|----------|----------|-----------|
| ABD EID                                   |          |          |          |          |          |           |
| Employed Individuals with Disabilities    | 3,271    | 2,871    | 3,115    | 3,530    | 3,650    | 3,820     |
| ABD ID/DD/ABI                             |          |          |          |          |          |           |
| ABI Waiver                                | 1,126    |          |          |          |          |           |
| Adult ID/DD Waiver                        |          |          |          |          |          |           |
| Comprehensive Waiver                      | 20,697   | 21,665   | 22,000   | 22,263   | 21,976   | 21,707    |
| ICF ID (WY Life Resource Center)          | 663      | 611      | 597      | 591      | 573      | 484       |
| Supports Waiver                           | 5,607    | 5,659    | 6,372    | 7,700    | 8,085    | 8,925     |
| ABD Institution                           |          |          |          |          |          |           |
| Hospital                                  | 136      | 72       | 107      | 190      | 252      | 295       |
| IMD (WY State Hospital - Age 65 & Over)   |          |          |          |          |          |           |
| ABD Long-Term Care                        |          |          |          |          |          |           |
| Community Choices Waiver                  | 23,835   | 25,306   | 26,860   | 28,838   | 28,681   | 29,164    |
| Hospice                                   | 221      | 108      | 63       | 80       | 127      | 139       |
| Nursing Home                              | 19,794   | 18,971   | 18,434   | 17,510   | 17,060   | 16,239    |
| PACE                                      | 1,188    | 1,074    | 995      | 414      |          |           |
| ABD SSI                                   |          |          |          |          |          |           |
| SSI & SSI Related                         | 65,381   | 65,673   | 67,061   | 69,413   | 72,719   | 73,521    |
| Adults                                    |          |          |          |          |          |           |
| Family-Care Adults                        | 84,683   | 73,007   | 70,859   | 97,447   | 118,515  | 131,349   |
| Former Foster Care                        | 865      | 990      | 947      | 1,225    | 1,636    | 1,978     |
| Children                                  |          |          |          |          |          |           |
| Care Management Entity (CME) <sup>6</sup> | 3,084    | 2,393    | 2,372    | 2,479    | 1,971    | 2,514     |
| Children                                  | 357,861  | 328,547  | 358,733  | 449,740  | 515,978  | 561,961   |
| CHIP                                      |          |          | 28,048   | 40,577   | 44,149   | 45,892    |
| Children's Mental Health Waiver           | 919      | 585      | 568      | 1,073    | 1,353    | 1,606     |
| Foster Care                               | 30,685   | 27,344   | 28,185   | 32,598   | 36,155   | 36,772    |
| Newborn                                   | 29,417   | 17,134   | 16,339   | 33,766   | 45,942   | 54,292    |
| Medicare Savings Programs                 |          |          |          |          |          |           |
| Qualified Medicare Beneficiary            | 26,974   | 25,907   | 26,579   | 30,581   | 32,331   | 33,855    |
| Specified Low Income Medicare Beneficiary | 17,075   | 17,882   | 18,858   | 22,149   | 24,332   | 25,334    |
| Non-Citizens with Medical Emergencies     |          |          |          |          |          |           |
| Non-Citizens                              | 376      | 362      | 375      | 1,241    | 2,825    | 4,444     |
| Pregnant Women                            |          |          |          |          |          |           |
| Pregnant Women                            | 22,685   | 19,065   | 15,890   | 29,481   | 43,105   | 54,224    |
| Special Groups                            |          |          |          |          |          |           |
| Breast and Cervical                       | 717      | 594      | 637      | 746      | 996      | 1,213     |
| Family Planning Waiver                    | 259      | 180      | 119      | 73       | 64       | 69        |
| Incarcerated Medicaid Member              |          |          |          |          | 2,733    |           |
| Targeted Case Management- ID/DD           | 2,009    | 2,829    | 3,144    | 3,139    | 3,742    | 5,533     |
| Overall                                   | 716,444  | 656,436  | 686,837  | 853,788  | 982,830  | 1,066,924 |