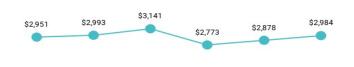

Figure 3. Eligibility Category vs. Medicaid Overall

Table 3. Eligibility Category Summary ~ SFY 2023

| Eligibility Category                     | Average Enrollment<br>Length (months) | Expenditures <sup>3</sup> | Member Months | РМРМ    |
|------------------------------------------|---------------------------------------|---------------------------|---------------|---------|
| ABD EID                                  | 10.8                                  | \$992,094                 | 3,820         | \$260   |
| ABD ID/DD/ABI                            | 11.6                                  | \$160,795,493             | 31,116        | \$5,168 |
| ABD Institution                          | 4.8                                   | \$1,824,246               | 295           | \$6,184 |
| ABD Long-Term Care                       | 9.7                                   | \$135,903,037             | 45,542        | \$2,984 |
| ABD SSI & SSI Related                    | 10.5                                  | \$64,885,290              | 73,521        | \$883   |
| Adults                                   | 10.4                                  | \$69,936,661              | 133,327       | \$525   |
| Children                                 | 10.9                                  | \$179,231,670             | 654,631       | \$274   |
| Medicare Savings Programs                | 10.3                                  | \$2,164,846               | 59,189        | \$37    |
| Non-Citizens with Medical<br>Emergencies | 8.8                                   | \$855,604                 | 4,444         | \$193   |
| Pregnant Women                           | 9.2                                   | \$28,027,910              | 54,224        | \$517   |
| Special Groups                           | 8.8                                   | \$2,844,431               | 1,282         | \$2,219 |
| Other                                    | 10.2                                  | \$268,573                 | 5,533         | \$49    |
| Overall                                  | 9.7                                   | \$647,729,855             | 1,066,924     | \$607   |

Table 4. One-Year Change in Expenditures, Member Months, and Per Member Per Month by Eligibility Category

| Program<br>Group                              | Expenditures  | % Change from<br>SFY 2022 | Member<br>Months | % Change from SFY 2022 | РМРМ    | % Change<br>from 2022 |
|-----------------------------------------------|---------------|---------------------------|------------------|------------------------|---------|-----------------------|
| ABD EID                                       | \$992,094     | -23%                      | 3,820            | 5%                     | \$260   | -27%                  |
| ABD ID/DD/ABI                                 | \$160,795,493 | 5%                        | 31,116           | 2%                     | \$5,168 | 3%                    |
| ABD Institution                               | \$1,824,246   | -17%                      | 295              | 17%                    | \$6,184 | -29%                  |
| ABD Long-Term<br>Care                         | \$135,903,037 | 3%                        | 45,542           | -1%                    | \$2,984 | 4%                    |
| ABD SSI & SSI<br>Related                      | \$64,885,290  | 5%                        | 73,521           | 1%                     | \$883   | 4%                    |
| Adults                                        | \$69,936,661  | 16%                       | 133,327          | 11%                    | \$525   | 4%                    |
| Children                                      | \$179,231,670 | 10%                       | 654,631          | 9%                     | \$274   | 1%                    |
| Medicare Savings<br>Programs                  | \$2,164,846   | 7%                        | 59,189           | 4%                     | \$37    | 2%                    |
| Non-Citizens with<br>Medical Emer-<br>gencies | \$855,604     | 5%                        | 4,444            | 57%                    | \$193   | -33%                  |
| Pregnant Women                                | \$28,027,910  | 18%                       | 54,224           | 26%                    | \$517   | -6%                   |
| Special Groups                                | \$2,844,431   | 6%                        | 1,282            | -66%                   | \$2,219 | -12%                  |
| Other                                         | \$268,573     | 617%                      | 5,533            | 48%                    | \$49    | 385%                  |
| Overall                                       | \$647,729,855 | 7%                        | 1,066,924        | 9%                     | \$607   | -1%                   |