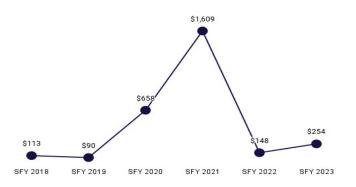

Table 8. Per Member Per Month History by Eligibility Subgroup

| Eligibility Category / Subgroup                       | SFY 2018 | SFY 2019 | SFY 2020 | SFY 2021 | SFY 2022 | SFY 2023 |
|-------------------------------------------------------|----------|----------|----------|----------|----------|----------|
| ABD ID                                                |          |          |          |          |          |          |
| Employed Individuals with Disabilities                | \$859    | \$710    | \$544    | \$485    | \$354    | \$260    |
| ABD ID/DD/ABI                                         |          |          |          |          |          |          |
| ABI Waiver                                            | \$4,406  |          |          |          |          |          |
| Adult ID/DD Waiver                                    |          |          |          |          |          |          |
| Comprehensive Waiver                                  | \$5,283  | \$5,860  | \$5,776  | \$5,560  | \$5,559  | \$5,948  |
| ICF ID (WY Life Resource Center)                      | \$20,534 | \$21,252 | \$28,541 | \$28,816 | \$32,416 | \$33,747 |
| Supports Waiver                                       | \$1,686  | \$1,697  | \$1,613  | \$1,562  | \$1,602  | \$1,720  |
| ABD Institution                                       |          |          |          |          |          |          |
| Hospital                                              | \$20,956 | \$12,220 | \$20,463 | \$17,226 | \$8,734  | \$6,184  |
| IMD (WY State Hospital - Age 65 & Over)               |          |          |          |          |          |          |
| ABD Long-Term Care                                    |          |          |          |          |          |          |
| Community Choices Waiver                              | \$1,697  | \$1,763  | \$1,769  | \$1,700  | \$1,844  | \$1,887  |
| Hospice                                               | \$3,083  | \$3,334  | \$4,022  | \$5,416  | \$2,436  | \$2,381  |
| Nursing Home                                          |          | \$4,595  | \$5,107  | \$4,490  | \$4,618  | \$4,959  |
| PACE                                                  | \$2,959  | \$3,618  | \$3,708  | \$4,311  |          |          |
| ABD SSI                                               |          |          |          |          |          |          |
| SSI & SSI Related                                     | \$805    | \$867    | \$830    | \$837    | \$850    | \$883    |
| Adults                                                |          |          |          |          |          |          |
| Family-Care Adults                                    | \$509    | \$559    | \$551    | \$532    | \$504    | \$527    |
| Former Foster Care                                    | \$394    | \$432    | \$411    | \$362    | \$365    | \$335    |
| Children                                              |          |          |          |          |          |          |
| Behavioral Health Care Management Entity <sup>7</sup> | \$1,376  | \$948    | \$1,202  | \$1,345  | \$1,610  | \$1,627  |
| Children                                              | \$252    | \$262    | \$247    | \$216    | \$216    | \$230    |
| CHIP                                                  |          |          | \$0.04   | \$137    | \$210    | \$204    |
| Children's Mental Health Waiver                       | \$1,775  | \$1,554  | \$1,577  | \$1,375  | \$1,087  | \$974    |
| Foster Care                                           | \$751    | \$785    | \$710    | \$552    | \$491    | \$488    |
| Newborn                                               | \$1,087  | \$1,461  | \$1,393  | \$774    | \$704    | \$587    |
| Medicare Savings Program                              |          |          |          |          |          |          |
| Part B - Partial AMB                                  |          | -        |          |          |          |          |
| Qualified Medicare Beneficiary                        | \$59     | \$68     | \$65     | \$60     | \$63     | \$64     |
| Qualified Medicare Beneficiary Dual                   |          | -        |          |          |          |          |
| Specified Low Income Medicare Beneficiary             | \$1.03   | \$1.03   | \$1.05   | \$0.59   | \$0.14   | \$0.01   |
| Specified Low Income Medicare Beneficiary Dual        |          | 1        |          |          |          | -        |
| Non-Citizens with Medical Emergencies                 |          |          |          |          |          |          |
| Non-Citizens                                          | \$2,209  | \$2,287  | \$1,462  | \$574    | \$289    | \$193    |
| Pregnant Women                                        | \$1,048  | \$1,200  | \$1,346  | \$763    | \$552    | \$517    |
| Special Groups                                        |          |          |          |          |          |          |
| Breast and Cervical                                   | \$2,046  | \$2,664  | \$2,975  | \$3,101  | \$2,681  | \$2,343  |
| Family Planning Waiver                                | \$13     | \$13     | \$17     | \$1      | \$38     | \$27     |
| Targeted Case Management- ID/DD                       | \$23     | \$18     | \$17     | \$13     | \$10     | \$49     |
| Overall                                               | \$763    | \$834    | \$800    | \$662    | \$614    | \$607    |