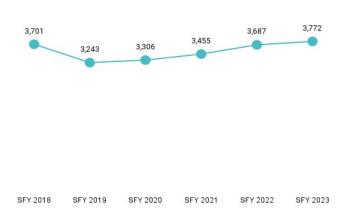

Table 7. Member Months History by Eligibility Subgroup

| Program Sub Group                         | SFY 2018 | SFY 2019 | SFY 2020 | SFY 2021 | SFY 2022 | SFY 2023  |
|-------------------------------------------|----------|----------|----------|----------|----------|-----------|
| ABD EID                                   |          |          |          |          |          |           |
| Employed Individuals with Disabilities    | 3,271    | 2,871    | 3,115    | 3,530    | 3,650    | 3,820     |
| ABD ID/DD/ABI                             |          |          |          |          |          |           |
| ABI Waiver                                | 1,126    |          |          |          |          |           |
| Adult ID/DD Waiver                        |          |          |          |          |          |           |
| Comprehensive Waiver                      | 20,697   | 21,665   | 22,000   | 22,263   | 21,976   | 21,707    |
| ICF ID (WY Life Resource Center)          | 663      | 611      | 597      | 591      | 573      | 484       |
| Supports Waiver                           | 5,607    | 5,659    | 6,372    | 7,700    | 8,085    | 8,925     |
| ABD Institution                           |          |          |          |          |          |           |
| Hospital                                  | 136      | 72       | 107      | 190      | 252      | 295       |
| IMD (WY State Hospital - Age 65 & Over)   |          |          |          |          |          |           |
| ABD Long-Term Care                        |          |          |          |          |          |           |
| Community Choices Waiver                  | 23,835   | 25,306   | 26,860   | 28,838   | 28,681   | 29,164    |
| Hospice                                   | 221      | 108      | 63       | 80       | 127      | 139       |
| Nursing Home                              | 19,794   | 18,971   | 18,434   | 17,510   | 17,060   | 16,239    |
| PACE                                      | 1,188    | 1,074    | 995      | 414      |          |           |
| ABD SSI                                   |          |          |          |          |          |           |
| SSI & SSI Related                         | 65,381   | 65,673   | 67,061   | 69,413   | 72,719   | 73,521    |
| Adults                                    |          |          |          |          |          |           |
| Family-Care Adults                        | 84,683   | 73,007   | 70,859   | 97,447   | 118,515  | 131,349   |
| Former Foster Care                        | 865      | 990      | 947      | 1,225    | 1,636    | 1,978     |
| Children                                  |          |          |          |          |          |           |
| Care Management Entity (CME) <sup>6</sup> | 3,084    | 2,393    | 2,372    | 2,479    | 1,971    | 2,514     |
| Children                                  | 357,861  | 328,547  | 358,733  | 449,740  | 515,978  | 561,961   |
| CHIP                                      |          |          | 28,048   | 40,577   | 44,149   | 45,892    |
| Children's Mental Health Waiver           | 919      | 585      | 568      | 1,073    | 1,353    | 1,606     |
| Foster Care                               | 30,685   | 27,344   | 28,185   | 32,598   | 36,155   | 36,772    |
| Newborn                                   | 29,417   | 17,134   | 16,339   | 33,766   | 45,942   | 54,292    |
| Medicare Savings Programs                 |          |          |          |          |          |           |
| Qualified Medicare Beneficiary            | 26,974   | 25,907   | 26,579   | 30,581   | 32,331   | 33,855    |
| Specified Low Income Medicare Beneficiary | 17,075   | 17,882   | 18,858   | 22,149   | 24,332   | 25,334    |
| Non-Citizens with Medical Emergencies     |          |          |          |          |          |           |
| Non-Citizens                              | 376      | 362      | 375      | 1,241    | 2,825    | 4,444     |
| Pregnant Women                            |          |          |          |          |          |           |
| Pregnant Women                            | 22,685   | 19,065   | 15,890   | 29,481   | 43,105   | 54,224    |
| Special Groups                            |          |          |          |          |          |           |
| Breast and Cervical                       | 717      | 594      | 637      | 746      | 996      | 1,213     |
| Family Planning Waiver                    | 259      | 180      | 119      | 73       | 64       | 69        |
| Incarcerated Medicaid Member              |          |          |          |          | 2,733    |           |
| Targeted Case Management- ID/DD           | 2,009    | 2,829    | 3,144    | 3,139    | 3,742    | 5,533     |
| Overall                                   | 716,444  | 656,436  | 686,837  | 853,788  | 982,830  | 1,066,924 |