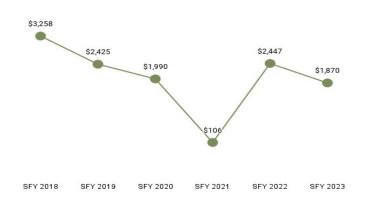

Table 6. Expenditure History by Eligibility Subgroup

| Eligibility Category /                       | SFY 2018                | SFY 2019      | SFY 2020      | SFY 2021      | SFY 2022      | SFY 2023      |
|----------------------------------------------|-------------------------|---------------|---------------|---------------|---------------|---------------|
| Subgroup                                     | 31 1 2010               | 31 1 2013     | 31 1 2020     | 31 1 202 1    | 01 1 2022     |               |
| ABD EID                                      |                         |               |               |               |               |               |
| EID                                          | \$2,811,061             | \$2,038,397   | \$1,695,829   | \$1,713,179   | \$1,292,085   | \$992,094     |
| ABD ID/DD/ABI <sup>5</sup>                   | \$4.004.40 <del>7</del> |               |               |               |               |               |
| ABI Waiver                                   | \$4,961,167             |               |               |               |               |               |
| Adult ID/DD Waiver                           |                         |               |               |               |               | ************  |
| Comprehensive Waiver                         | \$109,350,754           | \$126,948,820 | \$127,073,402 | \$123,788,099 | \$122,161,791 | \$129,109,922 |
| ICF ID (WY Life Resource<br>Center)          | \$13,613,841            | \$12,985,188  | \$17,038,857  | \$17,030,531  | \$18,574,214  | \$16,333,672  |
| Supports Waiver                              | \$9,452,672             | \$9,605,968   | \$10,276,442  | \$12,026,373  | \$12,955,742  | \$15,351,899  |
| ABD Institution                              |                         |               |               |               |               |               |
| Hospital                                     | \$2,850,073             | \$879,871     | \$2,189,584   | \$3,272,885   | \$2,201,040   | \$1,824,246   |
| IMD (WY State Hospital -<br>Age 65 & Over)   |                         |               | \$112         | \$21          |               |               |
| ABD Long-Term Care                           |                         |               |               |               |               |               |
| Community Choices Waiver                     | \$40,442,652            | \$44,616,668  | \$47,509,718  | \$49,028,396  | \$52,900,610  | \$55,040,570  |
| Hospice                                      | \$681,318               | \$360,118     | \$253,399     | \$433,312     | \$309,317     | \$330,990     |
| Nursing Home                                 | \$88,245,505            | \$87,175,315  | \$94,145,448  | \$78,627,469  | \$78,782,599  | \$80,531,477  |
| PACE                                         | \$3,515,171             | \$3,885,399   | \$3,689,689   | \$1,784,714   |               |               |
| ABD SSI & SSI Related                        |                         |               |               |               |               |               |
| SSI & SSI Related                            | \$52,659,387            | \$56,967,524  | \$55,645,941  | \$58,080,799  | \$61,838,088  | \$64,885,290  |
| Adults                                       |                         |               |               |               |               |               |
| Family-Care Adults                           | \$43,069,503            | \$40,831,220  | \$39,064,509  | \$51,856,563  | \$59,730,827  | \$69,273,716  |
| Former Foster Care                           | \$341,083               | \$427,712     | \$388,819     | \$442,921     | \$596,346     | \$662,945     |
| Children                                     | *****                   | <b>***</b>    | 40.050.000    | ** ***        | 40.470.400    | 44.000.040    |
| Care Management Entity (CME) <sup>5</sup>    | \$4,244,069             | \$2,269,415   | \$2,850,200   | \$3,333,067   | \$3,173,126   | \$4,090,812   |
| Children                                     | \$90,227,292            | \$85,965,400  | \$81,514,806  | \$88,511,161  | \$101,958,638 | \$118,511,959 |
| CHIP                                         |                         |               | \$1,135       | \$5,539,977   | \$9,267,467   | \$9,340,526   |
| Children's Mental Health<br>Waiver           | \$1,630,804             | \$908,955     | \$895,499     | \$1,475,071   | \$1,470,096   | \$1,564,627   |
| Foster Care                                  | \$23,038,480            | \$21,458,383  | \$20,003,992  | \$17,995,827  | \$17,757,109  | \$17,954,281  |
| Newborn                                      | \$31,977,722            | \$25,033,422  | \$22,752,379  | \$26,145,554  | \$32,342,485  | \$31,860,277  |
| Medicare Savings Program                     | ıs                      |               |               |               |               |               |
| Qualified Medicare Bene-<br>ficiary          | \$1,586,071             | \$1,752,441   | \$1,719,927   | \$1,849,411   | \$2,021,483   | \$2,164,517   |
| Specified Low Income<br>Medicare Beneficiary | \$17,549                | \$18,409      | \$19,795      | \$13,055      | \$3,374       | \$329         |
| Non-Citizens with Medical                    | Emergencies             |               |               |               |               |               |
| Non-Citizens with Medical<br>Emergencies     | \$830,693               | \$827,777     | \$548,077     | \$712,723     | \$815,903     | \$855,604     |
| Pregnant Women                               |                         |               |               |               |               |               |
| Pregnant Women                               | \$23,771,326            | \$22,869,194  | \$21,387,884  | \$22,508,347  | \$23,779,071  | \$28,027,910  |
| Special Groups                               |                         |               |               |               |               |               |
| Breast and Cervical                          | \$1,466,631             | \$1,582,515   | \$1,895,022   | \$2,313,161   | \$2,669,957   | \$2,842,561   |
| Family Planning Waiver                       | \$3,258                 | \$2,425       | \$1,990       | \$106         | \$2,447       | \$1,870       |
| Incarcerated Medicaid Member                 |                         |               |               |               | \$6,177       |               |
| Targeted Case Management                     | \$45,395                | \$50,823      | \$52,125      | \$39,646      | \$37,440      | \$268,573     |
| Overall                                      | \$546,589,407           | \$547,191,944 | \$549,764,380 | \$565,189,300 | \$603,474,306 | \$647,729,854 |