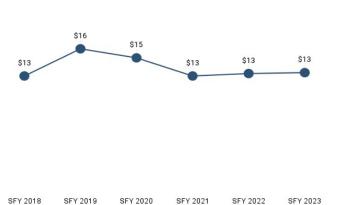

Table 9. Per Member Per Month History by Service Category

| Service Category | SFY 2018 | SFY 2019 | SFY 2020 | SFY 2021 | SFY 2022 | SFY 2023 |
|------------------|----------|----------|----------|----------|----------|----------|
| Medical          | \$402    | \$417    | \$398    | \$356    | \$344    | \$348    |
| Long-Term Care   | \$321    | \$368    | \$385    | \$290    | \$252    | \$237    |
| Dental           | \$16     | \$16     | \$15     | \$15     | \$13     | \$13     |
| Vision           | \$5      | \$5      | \$4      | \$4      | \$4      | \$4      |
| Other            | \$1      | \$1      | \$1      | \$1      | \$1      | \$6      |
| Total            | \$763    | \$834    | \$800    | \$662    | \$614    | \$607    |