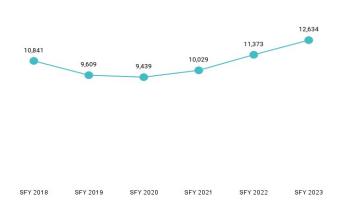

Table 7. Member Months History by Eligibility Subgroup

| Program Sub Group                         | SFY 2018 | SFY 2019 | SFY 2020 | SFY 2021 | SFY 2022 | SFY 2023  |
|-------------------------------------------|----------|----------|----------|----------|----------|-----------|
| ABD EID                                   |          |          |          |          |          |           |
| Employed Individuals with Disabilities    | 3,271    | 2,871    | 3,115    | 3,530    | 3,650    | 3,820     |
| ABD ID/DD/ABI                             |          |          |          |          |          |           |
| ABI Waiver                                | 1,126    |          |          |          |          |           |
| Adult ID/DD Waiver                        |          |          |          |          |          |           |
| Comprehensive Waiver                      | 20,697   | 21,665   | 22,000   | 22,263   | 21,976   | 21,707    |
| ICF ID (WY Life Resource Center)          | 663      | 611      | 597      | 591      | 573      | 484       |
| Supports Waiver                           | 5,607    | 5,659    | 6,372    | 7,700    | 8,085    | 8,925     |
| ABD Institution                           |          |          |          |          |          |           |
| Hospital                                  | 136      | 72       | 107      | 190      | 252      | 295       |
| IMD (WY State Hospital - Age 65 & Over)   |          |          |          |          |          |           |
| ABD Long-Term Care                        |          |          |          |          |          |           |
| Community Choices Waiver                  | 23,835   | 25,306   | 26,860   | 28,838   | 28,681   | 29,164    |
| Hospice                                   | 221      | 108      | 63       | 80       | 127      | 139       |
| Nursing Home                              | 19,794   | 18,971   | 18,434   | 17,510   | 17,060   | 16,239    |
| PACE                                      | 1,188    | 1,074    | 995      | 414      |          |           |
| ABD SSI                                   |          |          |          |          |          |           |
| SSI & SSI Related                         | 65,381   | 65,673   | 67,061   | 69,413   | 72,719   | 73,521    |
| Adults                                    |          |          |          |          |          |           |
| Family-Care Adults                        | 84,683   | 73,007   | 70,859   | 97,447   | 118,515  | 131,349   |
| Former Foster Care                        | 865      | 990      | 947      | 1,225    | 1,636    | 1,978     |
| Children                                  |          |          |          |          |          |           |
| Care Management Entity (CME) <sup>6</sup> | 3,084    | 2,393    | 2,372    | 2,479    | 1,971    | 2,514     |
| Children                                  | 357,861  | 328,547  | 358,733  | 449,740  | 515,978  | 561,961   |
| CHIP                                      |          |          | 28,048   | 40,577   | 44,149   | 45,892    |
| Children's Mental Health Waiver           | 919      | 585      | 568      | 1,073    | 1,353    | 1,606     |
| Foster Care                               | 30,685   | 27,344   | 28,185   | 32,598   | 36,155   | 36,772    |
| Newborn                                   | 29,417   | 17,134   | 16,339   | 33,766   | 45,942   | 54,292    |
| Medicare Savings Programs                 |          |          |          |          |          |           |
| Qualified Medicare Beneficiary            | 26,974   | 25,907   | 26,579   | 30,581   | 32,331   | 33,855    |
| Specified Low Income Medicare Beneficiary | 17,075   | 17,882   | 18,858   | 22,149   | 24,332   | 25,334    |
| Non-Citizens with Medical Emergencies     |          |          |          |          |          |           |
| Non-Citizens                              | 376      | 362      | 375      | 1,241    | 2,825    | 4,444     |
| Pregnant Women                            |          |          |          |          |          |           |
| Pregnant Women                            | 22,685   | 19,065   | 15,890   | 29,481   | 43,105   | 54,224    |
| Special Groups                            |          |          |          |          |          |           |
| Breast and Cervical                       | 717      | 594      | 637      | 746      | 996      | 1,213     |
| Family Planning Waiver                    | 259      | 180      | 119      | 73       | 64       | 69        |
| Incarcerated Medicaid Member              |          |          |          |          | 2,733    |           |
| Targeted Case Management- ID/DD           | 2,009    | 2,829    | 3,144    | 3,139    | 3,742    | 5,533     |
| Overall                                   | 716,444  | 656,436  | 686,837  | 853,788  | 982,830  | 1,066,924 |