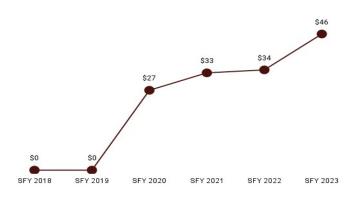

Table 8. Per Member Per Month History by Eligibility Subgroup

| Eligibility Category / Subgroup                       | SFY 2018 | SFY 2019 | SFY 2020 | SFY 2021 | SFY 2022 | SFY 2023 |
|-------------------------------------------------------|----------|----------|----------|----------|----------|----------|
| ABD ID                                                |          |          |          |          |          |          |
| Employed Individuals with Disabilities                | \$859    | \$710    | \$544    | \$485    | \$354    | \$260    |
| ABD ID/DD/ABI                                         |          |          |          |          |          |          |
| ABI Waiver                                            | \$4,406  |          |          |          |          |          |
| Adult ID/DD Waiver                                    |          |          |          |          |          |          |
| Comprehensive Waiver                                  | \$5,283  | \$5,860  | \$5,776  | \$5,560  | \$5,559  | \$5,948  |
| ICF ID (WY Life Resource Center)                      | \$20,534 | \$21,252 | \$28,541 | \$28,816 | \$32,416 | \$33,747 |
| Supports Waiver                                       | \$1,686  | \$1,697  | \$1,613  | \$1,562  | \$1,602  | \$1,720  |
| ABD Institution                                       |          |          |          |          |          |          |
| Hospital                                              | \$20,956 | \$12,220 | \$20,463 | \$17,226 | \$8,734  | \$6,184  |
| IMD (WY State Hospital - Age 65 & Over)               |          |          |          |          |          |          |
| ABD Long-Term Care                                    |          |          |          |          |          |          |
| Community Choices Waiver                              | \$1,697  | \$1,763  | \$1,769  | \$1,700  | \$1,844  | \$1,887  |
| Hospice                                               | \$3,083  | \$3,334  | \$4,022  | \$5,416  | \$2,436  | \$2,381  |
| Nursing Home                                          |          | \$4,595  | \$5,107  | \$4,490  | \$4,618  | \$4,959  |
| PACE                                                  | \$2,959  | \$3,618  | \$3,708  | \$4,311  |          |          |
| ABD SSI                                               |          |          |          |          |          |          |
| SSI & SSI Related                                     | \$805    | \$867    | \$830    | \$837    | \$850    | \$883    |
| Adults                                                |          |          |          |          |          |          |
| Family-Care Adults                                    | \$509    | \$559    | \$551    | \$532    | \$504    | \$527    |
| Former Foster Care                                    | \$394    | \$432    | \$411    | \$362    | \$365    | \$335    |
| Children                                              |          |          |          |          |          |          |
| Behavioral Health Care Management Entity <sup>7</sup> | \$1,376  | \$948    | \$1,202  | \$1,345  | \$1,610  | \$1,627  |
| Children                                              | \$252    | \$262    | \$247    | \$216    | \$216    | \$230    |
| CHIP                                                  |          |          | \$0.04   | \$137    | \$210    | \$204    |
| Children's Mental Health Waiver                       | \$1,775  | \$1,554  | \$1,577  | \$1,375  | \$1,087  | \$974    |
| Foster Care                                           | \$751    | \$785    | \$710    | \$552    | \$491    | \$488    |
| Newborn                                               | \$1,087  | \$1,461  | \$1,393  | \$774    | \$704    | \$587    |
| Medicare Savings Program                              |          |          |          |          |          |          |
| Part B - Partial AMB                                  |          | -        |          |          |          |          |
| Qualified Medicare Beneficiary                        | \$59     | \$68     | \$65     | \$60     | \$63     | \$64     |
| Qualified Medicare Beneficiary Dual                   |          | -        |          |          |          |          |
| Specified Low Income Medicare Beneficiary             | \$1.03   | \$1.03   | \$1.05   | \$0.59   | \$0.14   | \$0.01   |
| Specified Low Income Medicare Beneficiary Dual        |          | 1        |          |          |          | -        |
| Non-Citizens with Medical Emergencies                 |          |          |          |          |          |          |
| Non-Citizens                                          | \$2,209  | \$2,287  | \$1,462  | \$574    | \$289    | \$193    |
| Pregnant Women                                        | \$1,048  | \$1,200  | \$1,346  | \$763    | \$552    | \$517    |
| Special Groups                                        |          |          |          |          |          |          |
| Breast and Cervical                                   | \$2,046  | \$2,664  | \$2,975  | \$3,101  | \$2,681  | \$2,343  |
| Family Planning Waiver                                | \$13     | \$13     | \$17     | \$1      | \$38     | \$27     |
| Targeted Case Management- ID/DD                       | \$23     | \$18     | \$17     | \$13     | \$10     | \$49     |
| Overall                                               | \$763    | \$834    | \$800    | \$662    | \$614    | \$607    |

| Eligibility Category                        | Eligibility Subgroup                         | SFY 2018 | SFY 2019 | SFY 2020 | SFY 2021 | SFY 2022 | SFY 2023 |
|---------------------------------------------|----------------------------------------------|----------|----------|----------|----------|----------|----------|
| ABD EID                                     | Employed Individuals with Disabilities       | \$52.71  | \$27.39  | \$23.81  | \$19.07  | \$12.77  | \$15.84  |
| ABD ID/DD/ABI                               | ABI Waiver                                   | \$46.68  | -        |          | -        | 1        | -        |
|                                             | Comprehensive Waiver                         | \$49.12  | \$36.29  | \$33.02  | \$29.71  | \$28.54  | \$29.72  |
|                                             | ICF ID (WY Life Resource Center)             |          | \$0.28   |          | -        | \$1.57   | \$4.44   |
|                                             | Supports Waiver                              | \$46.90  | \$49.99  | \$42.63  | \$72.21  | \$58.73  | \$39.49  |
| ABD Institution                             | Hospital                                     | \$14.93  | \$18.61  | \$0.03   | \$1.80   | \$7.36   | \$8.45   |
| ABD Long-Term Care                          | Community Choices Waiver                     | \$28.61  | \$19.07  | \$17.88  | \$16.85  | \$15.88  | \$14.68  |
|                                             | Hospice                                      | \$10.29  | \$0.74   |          |          | \$1.73   |          |
|                                             | Nursing Home                                 | \$8.16   | \$6.07   | \$5.80   | \$4.23   | \$5.76   | \$6.81   |
|                                             | PACE                                         | \$1.00   | \$0.79   | \$1.24   | \$2.04   |          |          |
| ABD SSI & SSI Related                       | SSI & SSI Related                            | \$55.60  | \$42.65  | \$40.60  | \$34.64  | \$30.94  | \$24.74  |
| Adults                                      | Family-Care Adults                           | \$25.17  | \$31.65  | \$20 .09 | \$17.79  | \$16.93  | \$17.52  |
|                                             | Former Foster Care                           | \$47.83  | \$37.73  | \$41.00  | \$32.15  | \$31.61  | \$26.14  |
| Children                                    | Children                                     | \$31.38  | \$31.54  | \$29.29  | \$21.82  | \$15.72  | \$15.14  |
|                                             | Children's Mental Health Waiver              | \$220.34 | \$247.14 | \$226.95 | \$196.76 | \$105.22 | \$72.10  |
|                                             | Foster Care                                  | \$210.35 | \$223.86 | \$200.23 | \$133.53 | \$86.12  | \$69.10  |
|                                             | Newborn                                      | \$0.76   | \$1.27   | \$1.44   | \$0.16   | \$0.08   | \$0.21   |
| Medicare Savings Programs                   | Qualified Medicare Beneficiary               | \$1.81   | \$1.95   | \$1.66   | \$1.37   | \$1.07   | \$14.38  |
|                                             | Specified Low Income Medicare<br>Beneficiary | \$0.02   | \$0.01   | \$0.04   | \$0.02   | \$0.02   | \$1.06   |
| Non-Citizens with Medical<br>Emergencies    | Non-Citizens                                 |          |          |          |          |          | \$0.01   |
| Pregnant Women                              | Pregnant Women                               | \$11.70  | \$10.61  | \$15.05  | \$10.14  | \$10.43  |          |
| Special Groups                              | Breast and Cervical                          | \$14.12  | \$26.66  | \$13.72  | \$19.53  | \$14.38  | \$12.99  |
|                                             | Family Planning Waiver                       |          |          |          |          |          | \$8.08   |
| State-Only Developmental Disability Program | Targeted Case Management- ID/ DD             | \$8.98   | \$4.85   | \$0.39   |          | \$0.12   |          |
| Overall                                     |                                              | \$36.74  | \$32.77  | \$32.77  | \$24.71  | \$18.83  | \$16.45  |