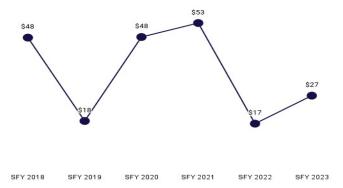

Figure 3. Eligibility Category vs. Medicaid Overall

Table 3. Eligibility Category Summary ~ SFY 2023

| Eligibility Category                     | Average Enrollment<br>Length (months) | Expenditures <sup>3</sup> | Member Months | РМРМ    |
|------------------------------------------|---------------------------------------|---------------------------|---------------|---------|
| ABD EID                                  | 10.8                                  | \$992,094                 | 3,820         | \$260   |
| ABD ID/DD/ABI                            | 11.6                                  | \$160,795,493             | 31,116        | \$5,168 |
| ABD Institution                          | 4.8                                   | \$1,824,246               | 295           | \$6,184 |
| ABD Long-Term Care                       | 9.7                                   | \$135,903,037             | 45,542        | \$2,984 |
| ABD SSI & SSI Related                    | 10.5                                  | \$64,885,290              | 73,521        | \$883   |
| Adults                                   | 10.4                                  | \$69,936,661              | 133,327       | \$525   |
| Children                                 | 10.9                                  | \$179,231,670             | 654,631       | \$274   |
| Medicare Savings Programs                | 10.3                                  | \$2,164,846               | 59,189        | \$37    |
| Non-Citizens with Medical<br>Emergencies | 8.8                                   | \$855,604                 | 4,444         | \$193   |
| Pregnant Women                           | 9.2                                   | \$28,027,910              | 54,224        | \$517   |
| Special Groups                           | 8.8                                   | \$2,844,431               | 1,282         | \$2,219 |
| Other                                    | 10.2                                  | \$268,573                 | 5,533         | \$49    |
| Overall                                  | 9.7                                   | \$647,729,855             | 1,066,924     | \$607   |

Table 4. One-Year Change in Expenditures, Member Months, and Per Member Per Month by Eligibility Category

| Program<br>Group                              | Expenditures  | % Change from<br>SFY 2022 | Member<br>Months | % Change from SFY 2022 | РМРМ    | % Change<br>from 2022 |
|-----------------------------------------------|---------------|---------------------------|------------------|------------------------|---------|-----------------------|
| ABD EID                                       | \$992,094     | -23%                      | 3,820            | 5%                     | \$260   | -27%                  |
| ABD ID/DD/ABI                                 | \$160,795,493 | 5%                        | 31,116           | 2%                     | \$5,168 | 3%                    |
| ABD Institution                               | \$1,824,246   | -17%                      | 295              | 17%                    | \$6,184 | -29%                  |
| ABD Long-Term<br>Care                         | \$135,903,037 | 3%                        | 45,542           | -1%                    | \$2,984 | 4%                    |
| ABD SSI & SSI<br>Related                      | \$64,885,290  | 5%                        | 73,521           | 1%                     | \$883   | 4%                    |
| Adults                                        | \$69,936,661  | 16%                       | 133,327          | 11%                    | \$525   | 4%                    |
| Children                                      | \$179,231,670 | 10%                       | 654,631          | 9%                     | \$274   | 1%                    |
| Medicare Savings<br>Programs                  | \$2,164,846   | 7%                        | 59,189           | 4%                     | \$37    | 2%                    |
| Non-Citizens with<br>Medical Emer-<br>gencies | \$855,604     | 5%                        | 4,444            | 57%                    | \$193   | -33%                  |
| Pregnant Women                                | \$28,027,910  | 18%                       | 54,224           | 26%                    | \$517   | -6%                   |
| Special Groups                                | \$2,844,431   | 6%                        | 1,282            | -66%                   | \$2,219 | -12%                  |
| Other                                         | \$268,573     | 617%                      | 5,533            | 48%                    | \$49    | 385%                  |
| Overall                                       | \$647,729,855 | 7%                        | 1,066,924        | 9%                     | \$607   | -1%                   |