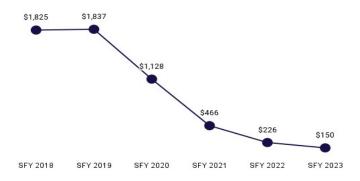

Figure 5. Hospital Per Member Per Month by Eligibility Subgroup ~ SFY 2023

Table 14. Inpatient Per Member Per Month History by Eligibility Subgroup

| Eligibility Category                  | Eligibility                                  | SFY 2018    | SFY 2019    | SFY 2020    | SFY 2021    | SFY 2022   | SFY 2023   |
|---------------------------------------|----------------------------------------------|-------------|-------------|-------------|-------------|------------|------------|
| Engionity outegory                    | Subgroup                                     | 01 1 2010   | 01 1 2013   | 01 1 2020   | 01 1 2021   | 01 1 2022  | 01 1 2020  |
| ABD EID                               | Employed Individuals with Disabilities       | \$170.10    | \$110.58    | \$101.26    | \$104.36    | \$70.71    | \$16.16    |
| ABD ID/DD/ABI                         | ABI Waiver                                   | \$57.34     |             |             |             |            |            |
|                                       | Comprehensive Waiver                         | \$64.25     | \$78.05     | \$54.17     | \$62.31     | \$84.62    | \$59.01    |
|                                       | ICF ID (WY Life Resource Center)             | \$9.84      | \$16.07     | \$55.07     | \$115.66    | \$15.92    | \$34.39    |
|                                       | Supports Waiver                              | \$102.72    | \$46.77     | \$62.15     | \$31.24     | \$67.36    | \$59.46    |
| ABD Institution                       | Hospital                                     | \$18,070.89 | \$10,350.95 | \$17,287.76 | \$16.787.62 | \$7,201.11 | \$5,291.58 |
| ABD Long-Term Care                    | Community Choices<br>Waiver                  | \$119.73    | \$151.36    | \$147.68    | \$112.12    | \$129.64   | \$104.44   |
|                                       | Hospice                                      | \$113.21    | \$89.68     | \$657.71    | \$1,609.16  | \$148.43   | \$253.94   |
|                                       | Nursing Home                                 | \$25.39     | \$60.82     | \$53.09     | \$57.23     | \$73.84    | \$83.22    |
|                                       | PACE                                         |             |             |             |             |            |            |
| ABD SSI & SSI Related                 | SSI                                          | \$166.53    | \$202.86    | \$204.12    | \$196.09    | \$290.37   | \$187.99   |
|                                       | SSI Related                                  | \$8.17      | \$55.63     | \$236.85    | \$54.59     | \$180.86   | \$267.75   |
| Adults                                | Family-Care Adults                           | \$79.34     | \$95.75     | \$99.18     | \$90.61     | \$85.63    | \$72.94    |
|                                       | Former Foster Care                           | \$60.56     | \$96.94     | \$65.21     | \$66.64     | \$49.59    | \$61.38    |
| Children                              | Children                                     | \$31.86     | \$32.28     | \$29.68     | \$25.26     | \$20.70    | \$28.43    |
|                                       | Children's Mental Health<br>Waiver           | \$86.24     | \$53.08     | \$97.07     | \$110.93    | \$14.13    | \$25.31    |
|                                       | Foster Care                                  | \$67.13     | \$81.26     | \$82.88     | \$56.69     | \$77.67    | \$68.20    |
|                                       | Newborn                                      | \$796.26    | \$959.92    | \$1,057.83  | \$589.25    | \$456.79   | \$369.52   |
| Medicare Savings Programs             | Qualified Medicare Bene-<br>ficiary          | \$6.05      | \$6.28      | \$4.91      | \$3.86      | \$6.00     | \$8.71     |
|                                       | Specified Low Income<br>Medicare Beneficiary | -           | -           | -           | 1           |            |            |
| Non-Citizens with Medical Emergencies | Non-Citizens                                 | \$1,825.26  | \$1,836.73  | \$1,128.31  | \$466.49    | \$225.64   | \$149.76   |
| Pregnant Women                        | Pregnant Women                               | \$462.80    | \$536.85    | \$607.21    | \$334.98    | \$199.32   | \$158.64   |
| Special Groups                        | Beneficiary Monitoring<br>Program            |             |             |             | -           |            |            |
|                                       | Breast and Cervical                          | \$256.75    | \$115.64    | \$336.10    | \$359.35    | \$89.34    | \$146.51   |
|                                       | Family Planning Waiver                       |             |             |             |             |            |            |
|                                       | Incarcerated Medicaid<br>Member              |             |             |             |             | \$2.82     |            |
|                                       | Tuberculosis                                 |             |             |             |             |            |            |
| Overall                               |                                              | \$101.25    | \$101.23    | \$97.89     | \$85.32     | \$86.84    | \$76.92    |