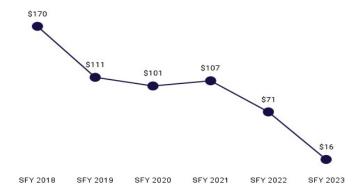

Figure 5. Hospital Per Member Per Month by Eligibility Subgroup ~ SFY 2023

Table 14. Inpatient Per Member Per Month History by Eligibility Subgroup

| Eligibility Category                  | Eligibility                                  | SFY 2018    | SFY 2019    | SFY 2020    | SFY 2021    | SFY 2022   | SFY 2023   |
|---------------------------------------|----------------------------------------------|-------------|-------------|-------------|-------------|------------|------------|
| Engionity outegory                    | Subgroup                                     | 01 1 2010   | 01 1 2013   | 01 1 2020   | 01 1 2021   | 01 1 2022  | 01 1 2020  |
| ABD EID                               | Employed Individuals with Disabilities       | \$170.10    | \$110.58    | \$101.26    | \$104.36    | \$70.71    | \$16.16    |
| ABD ID/DD/ABI                         | ABI Waiver                                   | \$57.34     |             |             |             |            |            |
|                                       | Comprehensive Waiver                         | \$64.25     | \$78.05     | \$54.17     | \$62.31     | \$84.62    | \$59.01    |
|                                       | ICF ID (WY Life Resource Center)             | \$9.84      | \$16.07     | \$55.07     | \$115.66    | \$15.92    | \$34.39    |
|                                       | Supports Waiver                              | \$102.72    | \$46.77     | \$62.15     | \$31.24     | \$67.36    | \$59.46    |
| ABD Institution                       | Hospital                                     | \$18,070.89 | \$10,350.95 | \$17,287.76 | \$16.787.62 | \$7,201.11 | \$5,291.58 |
| ABD Long-Term Care                    | Community Choices<br>Waiver                  | \$119.73    | \$151.36    | \$147.68    | \$112.12    | \$129.64   | \$104.44   |
|                                       | Hospice                                      | \$113.21    | \$89.68     | \$657.71    | \$1,609.16  | \$148.43   | \$253.94   |
|                                       | Nursing Home                                 | \$25.39     | \$60.82     | \$53.09     | \$57.23     | \$73.84    | \$83.22    |
|                                       | PACE                                         |             |             |             |             |            |            |
| ABD SSI & SSI Related                 | SSI                                          | \$166.53    | \$202.86    | \$204.12    | \$196.09    | \$290.37   | \$187.99   |
|                                       | SSI Related                                  | \$8.17      | \$55.63     | \$236.85    | \$54.59     | \$180.86   | \$267.75   |
| Adults                                | Family-Care Adults                           | \$79.34     | \$95.75     | \$99.18     | \$90.61     | \$85.63    | \$72.94    |
|                                       | Former Foster Care                           | \$60.56     | \$96.94     | \$65.21     | \$66.64     | \$49.59    | \$61.38    |
| Children                              | Children                                     | \$31.86     | \$32.28     | \$29.68     | \$25.26     | \$20.70    | \$28.43    |
|                                       | Children's Mental Health<br>Waiver           | \$86.24     | \$53.08     | \$97.07     | \$110.93    | \$14.13    | \$25.31    |
|                                       | Foster Care                                  | \$67.13     | \$81.26     | \$82.88     | \$56.69     | \$77.67    | \$68.20    |
|                                       | Newborn                                      | \$796.26    | \$959.92    | \$1,057.83  | \$589.25    | \$456.79   | \$369.52   |
| Medicare Savings Programs             | Qualified Medicare Bene-<br>ficiary          | \$6.05      | \$6.28      | \$4.91      | \$3.86      | \$6.00     | \$8.71     |
|                                       | Specified Low Income<br>Medicare Beneficiary | -           | -           | -           | 1           |            |            |
| Non-Citizens with Medical Emergencies | Non-Citizens                                 | \$1,825.26  | \$1,836.73  | \$1,128.31  | \$466.49    | \$225.64   | \$149.76   |
| Pregnant Women                        | Pregnant Women                               | \$462.80    | \$536.85    | \$607.21    | \$334.98    | \$199.32   | \$158.64   |
| Special Groups                        | Beneficiary Monitoring<br>Program            |             |             |             | -           |            |            |
|                                       | Breast and Cervical                          | \$256.75    | \$115.64    | \$336.10    | \$359.35    | \$89.34    | \$146.51   |
|                                       | Family Planning Waiver                       |             |             |             |             |            |            |
|                                       | Incarcerated Medicaid<br>Member              |             |             |             |             | \$2.82     |            |
|                                       | Tuberculosis                                 |             |             |             |             |            |            |
| Overall                               |                                              | \$101.25    | \$101.23    | \$97.89     | \$85.32     | \$86.84    | \$76.92    |