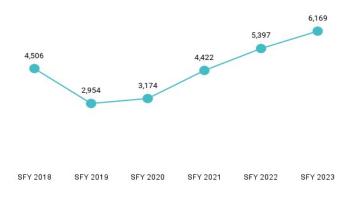

Table 7. Member Months History by Eligibility Subgroup

| Program Sub Group                         | SFY 2018 | SFY 2019 | SFY 2020 | SFY 2021 | SFY 2022 | SFY 2023  |
|-------------------------------------------|----------|----------|----------|----------|----------|-----------|
| ABD EID                                   |          |          |          |          |          |           |
| Employed Individuals with Disabilities    | 3,271    | 2,871    | 3,115    | 3,530    | 3,650    | 3,820     |
| ABD ID/DD/ABI                             |          |          |          |          |          |           |
| ABI Waiver                                | 1,126    |          |          |          |          |           |
| Adult ID/DD Waiver                        |          |          |          |          |          |           |
| Comprehensive Waiver                      | 20,697   | 21,665   | 22,000   | 22,263   | 21,976   | 21,707    |
| ICF ID (WY Life Resource Center)          | 663      | 611      | 597      | 591      | 573      | 484       |
| Supports Waiver                           | 5,607    | 5,659    | 6,372    | 7,700    | 8,085    | 8,925     |
| ABD Institution                           |          |          |          |          |          |           |
| Hospital                                  | 136      | 72       | 107      | 190      | 252      | 295       |
| IMD (WY State Hospital - Age 65 & Over)   |          |          |          |          |          |           |
| ABD Long-Term Care                        |          |          |          |          |          |           |
| Community Choices Waiver                  | 23,835   | 25,306   | 26,860   | 28,838   | 28,681   | 29,164    |
| Hospice                                   | 221      | 108      | 63       | 80       | 127      | 139       |
| Nursing Home                              | 19,794   | 18,971   | 18,434   | 17,510   | 17,060   | 16,239    |
| PACE                                      | 1,188    | 1,074    | 995      | 414      |          |           |
| ABD SSI                                   |          |          |          |          |          |           |
| SSI & SSI Related                         | 65,381   | 65,673   | 67,061   | 69,413   | 72,719   | 73,521    |
| Adults                                    |          |          |          |          |          |           |
| Family-Care Adults                        | 84,683   | 73,007   | 70,859   | 97,447   | 118,515  | 131,349   |
| Former Foster Care                        | 865      | 990      | 947      | 1,225    | 1,636    | 1,978     |
| Children                                  |          |          |          |          |          |           |
| Care Management Entity (CME) <sup>6</sup> | 3,084    | 2,393    | 2,372    | 2,479    | 1,971    | 2,514     |
| Children                                  | 357,861  | 328,547  | 358,733  | 449,740  | 515,978  | 561,961   |
| CHIP                                      |          |          | 28,048   | 40,577   | 44,149   | 45,892    |
| Children's Mental Health Waiver           | 919      | 585      | 568      | 1,073    | 1,353    | 1,606     |
| Foster Care                               | 30,685   | 27,344   | 28,185   | 32,598   | 36,155   | 36,772    |
| Newborn                                   | 29,417   | 17,134   | 16,339   | 33,766   | 45,942   | 54,292    |
| Medicare Savings Programs                 |          |          |          |          |          |           |
| Qualified Medicare Beneficiary            | 26,974   | 25,907   | 26,579   | 30,581   | 32,331   | 33,855    |
| Specified Low Income Medicare Beneficiary | 17,075   | 17,882   | 18,858   | 22,149   | 24,332   | 25,334    |
| Non-Citizens with Medical Emergencies     |          |          |          |          |          |           |
| Non-Citizens                              | 376      | 362      | 375      | 1,241    | 2,825    | 4,444     |
| Pregnant Women                            |          |          |          |          |          |           |
| Pregnant Women                            | 22,685   | 19,065   | 15,890   | 29,481   | 43,105   | 54,224    |
| Special Groups                            |          |          |          |          |          |           |
| Breast and Cervical                       | 717      | 594      | 637      | 746      | 996      | 1,213     |
| Family Planning Waiver                    | 259      | 180      | 119      | 73       | 64       | 69        |
| Incarcerated Medicaid Member              |          |          |          |          | 2,733    |           |
| Targeted Case Management- ID/DD           | 2,009    | 2,829    | 3,144    | 3,139    | 3,742    | 5,533     |
| Overall                                   | 716,444  | 656,436  | 686,837  | 853,788  | 982,830  | 1,066,924 |