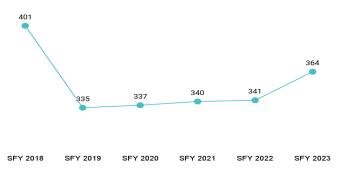

| Eligibility Category                     | Eligibility Subgroup                         | Average Enroll-<br>ment Length<br>(months) | Expenditures  | Members | Member<br>Months |
|------------------------------------------|----------------------------------------------|--------------------------------------------|---------------|---------|------------------|
| ABD EID                                  | Employed Individuals with Disabilities       | 10.7                                       | \$992,094     | 341     | 3,820            |
| ABD ID/DD/ABI                            | Comprehensive Waiver                         | 11.7                                       | \$129,109,922 | 1,876   | 21,707           |
|                                          | ICF ID (WY Life Resource Center)             | 11.0                                       | \$16,333,672  | 52      | 484              |
|                                          | Supports Waiver                              | 10.9                                       | \$15,351,899  | 740     | 8,925            |
| ABD Institution                          | Hospital                                     | 4.8                                        | \$1,824,246   | 53      | 295              |
| ABD Long-Term Care                       | Community Choices Waiver                     | 9.7                                        | \$55,040,570  | 2,949   | 29,164           |
|                                          | Hospice                                      | 1.8                                        | \$330,990     | 76      | 139              |
|                                          | Nursing Home                                 | 8.6                                        | \$80,531,477  | 1,987   | 16,239           |
| ABD SSI & SSI Related                    | SSI & SSI Related                            | 10.5                                       | \$64,885,290  | 6,889   | 73,521           |
| Adults                                   | Family-Care Adults                           | 10.4                                       | \$69,273,716  | 11,373  | 131,349          |
|                                          | Former Foster Care                           | 9.8                                        | \$662,945     | 167     | 1,978            |
| Children                                 | Children                                     | 11.6                                       | \$116,610,115 | 48,491  | 561,961          |
|                                          | Care Management Entity <sup>4</sup>          | 5.4                                        | \$4,090,812   | 469     | 2,514            |
|                                          | CHIP                                         | 10.5                                       | \$9,340,526   | 4,362   | 45,892           |
|                                          | Children's Mental Health Waiver              | 9.7                                        | \$1,564,627   | 165     | 1,606            |
|                                          | Foster Care                                  | 9.9                                        | \$17,954,281  | 3,687   | 36,772           |
|                                          | Newborn                                      | 8.5                                        | \$31,860,277  | 5,397   | 54,292           |
| Medicare Savings Programs                | Qualified Medicare Beneficiary               | 10.0                                       | \$2,164,517   | 3,219   | 33,855           |
|                                          | Specified Low Income Medicare<br>Beneficiary | 10.1                                       | \$329         | 2,402   | 25,334           |
| Non-Citizens with Medical<br>Emergencies | Non-Citizens                                 | 8.8                                        | \$855,604     | 320     | 4,444            |
| Pregnant Women                           | Pregnant Women                               | 9.2                                        | \$28,027,910  | 4,709   | 54,224           |
| Special Groups                           | Breast and Cervical                          | 9.9                                        | \$2,842,561   | 101     | 1,213            |
|                                          | Family Planning Waiver                       | 8.0                                        | \$1,870       | 8       | 69               |
| Other                                    | Targeted Case Management- ID/DD              | 8.2                                        | \$268,573     | 458     | 5,533            |
| Overall                                  |                                              | 9.3                                        | \$647,729,855 | 90,639  | 1,066,924        |

Table 8. Per Member Per Month History by Eligibility Subgroup

| Eligibility Category / Subgroup                       | SFY 2018 | SFY 2019 | SFY 2020 | SFY 2021 | SFY 2022 | SFY 2023 |
|-------------------------------------------------------|----------|----------|----------|----------|----------|----------|
| ABD ID                                                |          |          |          |          |          |          |
| Employed Individuals with Disabilities                | \$859    | \$710    | \$544    | \$485    | \$354    | \$260    |
| ABD ID/DD/ABI                                         |          |          |          |          |          |          |
| ABI Waiver                                            | \$4,406  |          |          |          |          |          |
| Adult ID/DD Waiver                                    |          |          |          |          |          |          |
| Comprehensive Waiver                                  | \$5,283  | \$5,860  | \$5,776  | \$5,560  | \$5,559  | \$5,948  |
| ICF ID (WY Life Resource Center)                      | \$20,534 | \$21,252 | \$28,541 | \$28,816 | \$32,416 | \$33,747 |
| Supports Waiver                                       | \$1,686  | \$1,697  | \$1,613  | \$1,562  | \$1,602  | \$1,720  |
| ABD Institution                                       |          |          |          |          |          |          |
| Hospital                                              | \$20,956 | \$12,220 | \$20,463 | \$17,226 | \$8,734  | \$6,184  |
| IMD (WY State Hospital - Age 65 & Over)               |          |          |          |          |          |          |
| ABD Long-Term Care                                    |          |          |          |          |          |          |
| Community Choices Waiver                              | \$1,697  | \$1,763  | \$1,769  | \$1,700  | \$1,844  | \$1,887  |
| Hospice                                               | \$3,083  | \$3,334  | \$4,022  | \$5,416  | \$2,436  | \$2,381  |
| Nursing Home                                          |          | \$4,595  | \$5,107  | \$4,490  | \$4,618  | \$4,959  |
| PACE                                                  | \$2,959  | \$3,618  | \$3,708  | \$4,311  |          |          |
| ABD SSI                                               |          |          |          |          |          |          |
| SSI & SSI Related                                     | \$805    | \$867    | \$830    | \$837    | \$850    | \$883    |
| Adults                                                |          |          |          |          |          |          |
| Family-Care Adults                                    | \$509    | \$559    | \$551    | \$532    | \$504    | \$527    |
| Former Foster Care                                    | \$394    | \$432    | \$411    | \$362    | \$365    | \$335    |
| Children                                              |          |          |          |          |          |          |
| Behavioral Health Care Management Entity <sup>7</sup> | \$1,376  | \$948    | \$1,202  | \$1,345  | \$1,610  | \$1,627  |
| Children                                              | \$252    | \$262    | \$247    | \$216    | \$216    | \$230    |
| CHIP                                                  |          |          | \$0.04   | \$137    | \$210    | \$204    |
| Children's Mental Health Waiver                       | \$1,775  | \$1,554  | \$1,577  | \$1,375  | \$1,087  | \$974    |
| Foster Care                                           | \$751    | \$785    | \$710    | \$552    | \$491    | \$488    |
| Newborn                                               | \$1,087  | \$1,461  | \$1,393  | \$774    | \$704    | \$587    |
| Medicare Savings Program                              |          |          |          |          |          |          |
| Part B - Partial AMB                                  |          | -        |          |          |          |          |
| Qualified Medicare Beneficiary                        | \$59     | \$68     | \$65     | \$60     | \$63     | \$64     |
| Qualified Medicare Beneficiary Dual                   |          | -        |          |          |          |          |
| Specified Low Income Medicare Beneficiary             | \$1.03   | \$1.03   | \$1.05   | \$0.59   | \$0.14   | \$0.01   |
| Specified Low Income Medicare Beneficiary Dual        |          | 1        |          |          |          | -        |
| Non-Citizens with Medical Emergencies                 |          |          |          |          |          |          |
| Non-Citizens                                          | \$2,209  | \$2,287  | \$1,462  | \$574    | \$289    | \$193    |
| Pregnant Women                                        | \$1,048  | \$1,200  | \$1,346  | \$763    | \$552    | \$517    |
| Special Groups                                        |          |          |          |          |          |          |
| Breast and Cervical                                   | \$2,046  | \$2,664  | \$2,975  | \$3,101  | \$2,681  | \$2,343  |
| Family Planning Waiver                                | \$13     | \$13     | \$17     | \$1      | \$38     | \$27     |
| Targeted Case Management- ID/DD                       | \$23     | \$18     | \$17     | \$13     | \$10     | \$49     |
| Overall                                               | \$763    | \$834    | \$800    | \$662    | \$614    | \$607    |