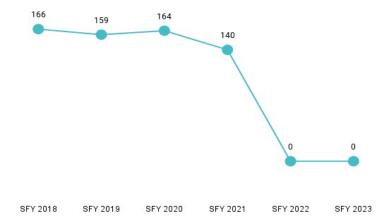

### **HOSPITAL**

Table 13. Hospital Per Member Per Month History by Eligibility Subgroup

| Eligibility Category                  | Eligibility Subgroup                      | SFY 2018    | SFY 2019   | SFY 2020    | SFY 2021    | SFY 2022   | SFY 2023   |
|---------------------------------------|-------------------------------------------|-------------|------------|-------------|-------------|------------|------------|
| ABD EID                               | Employed Individuals with Disabilities    | \$243.45    | \$252.69   | \$181.74    | \$152.54    | \$119.26   | \$68.38    |
| ABD ID/DD/ABI                         | ABI Waiver                                | \$70.96     |            |             |             |            |            |
|                                       | Comprehensive Waiver                      | \$94.85     | \$108.10   | \$83.92     | \$86.87     | \$107.83   | \$82.62    |
|                                       | ICF ID (WY Life Resource Center)          | \$17.13     | \$33.80    | \$79.55     | \$128.80    | \$33.10    | \$56.68    |
|                                       | Supports Waiver                           | \$125.10    | \$87.99    | \$97.02     | \$65.10     | \$100.47   | \$92.32    |
| ABD Institution                       | Hospital                                  | \$18,184.66 | \$9,540.25 | \$18,090.33 | \$15,275.23 | \$7,376.67 | \$5,188.61 |
| ABD Long-Term Care                    | Community Choices Waiver                  | \$181.39    | \$218.24   | \$196.09    | \$169.48    | \$176.28   | \$150.67   |
|                                       | Hospice                                   | \$114.10    | \$99.14    | \$690.88    | \$1,626.20  | \$191.34   | \$297.14   |
|                                       | Nursing Home                              | \$36.11     | \$73.17    | \$70.47     | \$75.03     | \$90.39    | \$103.42   |
|                                       | PACE                                      |             | -          | -           | -           |            |            |
| ABD SSI & SSI Related                 | SSI & SSI Related                         | \$248.26    | \$367.21   | \$634.24    | \$344.16    | \$569.12   | \$325.40   |
| Adults                                | Family-Care Adults                        | \$157.30    | \$187.77   | \$177.88    | \$165.63    | \$148.80   | \$421.26   |
|                                       | Former Foster Care                        | \$116.33    | \$155.57   | \$120.02    | \$117.08    | \$104.37   | \$140.49   |
| Children                              | Children                                  | \$51.39     | \$52.48    | \$48.61     | \$42.69     | \$38.37    | \$44.18    |
|                                       | Children's Mental Health Waiver           | \$95.82     | \$75.18    | \$115.08    | \$146.12    | \$29.49    | \$42.21    |
|                                       | Foster Care                               | \$90.88     | \$107.63   | \$105.52    | \$79.80     | \$101.44   | \$97.71    |
|                                       | Newborn                                   | \$827.62    | \$1,004.71 | \$955.21    | \$546.97    | \$473.32   | \$359.31   |
| Medicare Savings Pro-                 | Qualified Medicare Beneficiary            | \$14.83     | \$18.05    | \$17.75     | \$18.23     | \$19.43    | \$21.67    |
| grams                                 | Specified Low Income Medicare Beneficiary | -           |            |             |             |            |            |
| Non-Citizens with Medical Emergencies | Non-Citizens                              | \$1,876.67  | \$1,908.63 | \$1,141.24  | \$478.68    | \$238.90   | \$157.24   |
| Pregnant Women                        | Pregnant Women                            | \$544.55    | \$626.01   | \$695.70    | \$377.38    | \$248.78   | \$208.70   |
| Special Groups                        | Breast and Cervical                       | \$808.25    | \$971.96   | \$1,249.35  | \$1,029.83  | \$713.18   | \$860.78   |
|                                       | Family Planning Waiver                    |             |            |             |             |            |            |
|                                       | Incarcerated Medicaid Member              |             |            |             |             |            |            |
| Overall                               |                                           | \$138.78    | \$143.05   | \$137.43    | \$120.77    | \$114.17   | \$106.84   |

Figure 5. Hospital Per Member Per Month by Eligibility Subgroup ~ SFY 2023

Table 14. Inpatient Per Member Per Month History by Eligibility Subgroup

| Eligibility Category                  | Eligibility                                  | SFY 2018    | SFY 2019    | SFY 2020    | SFY 2021    | SFY 2022   | SFY 2023   |
|---------------------------------------|----------------------------------------------|-------------|-------------|-------------|-------------|------------|------------|
| Engionity outegory                    | Subgroup                                     | 01 1 2010   | 01 1 2013   | 01 1 2020   | 01 1 2021   | 01 1 2022  | 01 1 2020  |
| ABD EID                               | Employed Individuals with Disabilities       | \$170.10    | \$110.58    | \$101.26    | \$104.36    | \$70.71    | \$16.16    |
| ABD ID/DD/ABI                         | ABI Waiver                                   | \$57.34     |             |             |             |            |            |
|                                       | Comprehensive Waiver                         | \$64.25     | \$78.05     | \$54.17     | \$62.31     | \$84.62    | \$59.01    |
|                                       | ICF ID (WY Life Resource Center)             | \$9.84      | \$16.07     | \$55.07     | \$115.66    | \$15.92    | \$34.39    |
|                                       | Supports Waiver                              | \$102.72    | \$46.77     | \$62.15     | \$31.24     | \$67.36    | \$59.46    |
| ABD Institution                       | Hospital                                     | \$18,070.89 | \$10,350.95 | \$17,287.76 | \$16.787.62 | \$7,201.11 | \$5,291.58 |
| ABD Long-Term Care                    | Community Choices<br>Waiver                  | \$119.73    | \$151.36    | \$147.68    | \$112.12    | \$129.64   | \$104.44   |
|                                       | Hospice                                      | \$113.21    | \$89.68     | \$657.71    | \$1,609.16  | \$148.43   | \$253.94   |
|                                       | Nursing Home                                 | \$25.39     | \$60.82     | \$53.09     | \$57.23     | \$73.84    | \$83.22    |
|                                       | PACE                                         |             |             |             |             |            |            |
| ABD SSI & SSI Related                 | SSI                                          | \$166.53    | \$202.86    | \$204.12    | \$196.09    | \$290.37   | \$187.99   |
|                                       | SSI Related                                  | \$8.17      | \$55.63     | \$236.85    | \$54.59     | \$180.86   | \$267.75   |
| Adults                                | Family-Care Adults                           | \$79.34     | \$95.75     | \$99.18     | \$90.61     | \$85.63    | \$72.94    |
|                                       | Former Foster Care                           | \$60.56     | \$96.94     | \$65.21     | \$66.64     | \$49.59    | \$61.38    |
| Children                              | Children                                     | \$31.86     | \$32.28     | \$29.68     | \$25.26     | \$20.70    | \$28.43    |
|                                       | Children's Mental Health<br>Waiver           | \$86.24     | \$53.08     | \$97.07     | \$110.93    | \$14.13    | \$25.31    |
|                                       | Foster Care                                  | \$67.13     | \$81.26     | \$82.88     | \$56.69     | \$77.67    | \$68.20    |
|                                       | Newborn                                      | \$796.26    | \$959.92    | \$1,057.83  | \$589.25    | \$456.79   | \$369.52   |
| Medicare Savings Programs             | Qualified Medicare Bene-<br>ficiary          | \$6.05      | \$6.28      | \$4.91      | \$3.86      | \$6.00     | \$8.71     |
|                                       | Specified Low Income<br>Medicare Beneficiary | -           | -           | -           | 1           |            |            |
| Non-Citizens with Medical Emergencies | Non-Citizens                                 | \$1,825.26  | \$1,836.73  | \$1,128.31  | \$466.49    | \$225.64   | \$149.76   |
| Pregnant Women                        | Pregnant Women                               | \$462.80    | \$536.85    | \$607.21    | \$334.98    | \$199.32   | \$158.64   |
| Special Groups                        | Beneficiary Monitoring<br>Program            |             |             |             | -           |            |            |
|                                       | Breast and Cervical                          | \$256.75    | \$115.64    | \$336.10    | \$359.35    | \$89.34    | \$146.51   |
|                                       | Family Planning Waiver                       |             |             |             |             |            |            |
|                                       | Incarcerated Medicaid<br>Member              |             |             |             |             | \$2.82     |            |
|                                       | Tuberculosis                                 |             |             |             |             |            |            |
| Overall                               |                                              | \$101.25    | \$101.23    | \$97.89     | \$85.32     | \$86.84    | \$76.92    |