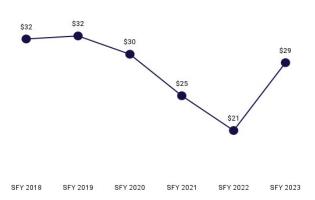

Table 9. Per Member Per Month History by Service Category

| Service Category | SFY 2018 | SFY 2019 | SFY 2020 | SFY 2021 | SFY 2022 | SFY 2023 |
|------------------|----------|----------|----------|----------|----------|----------|
| Medical          | \$402    | \$417    | \$398    | \$356    | \$344    | \$348    |
| Long-Term Care   | \$321    | \$368    | \$385    | \$290    | \$252    | \$237    |
| Dental           | \$16     | \$16     | \$15     | \$15     | \$13     | \$13     |
| Vision           | \$5      | \$5      | \$4      | \$4      | \$4      | \$4      |
| Other            | \$1      | \$1      | \$1      | \$1      | \$1      | \$6      |
| Total            | \$763    | \$834    | \$800    | \$662    | \$614    | \$607    |