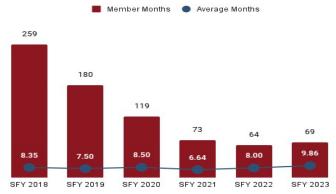

Table 7. Member Months History by Eligibility Subgroup

| Program Sub Group                         | SFY 2018 | SFY 2019 | SFY 2020 | SFY 2021 | SFY 2022 | SFY 2023  |
|-------------------------------------------|----------|----------|----------|----------|----------|-----------|
| ABD EID                                   |          |          |          |          |          |           |
| Employed Individuals with Disabilities    | 3,271    | 2,871    | 3,115    | 3,530    | 3,650    | 3,820     |
| ABD ID/DD/ABI                             |          |          |          |          |          |           |
| ABI Waiver                                | 1,126    |          |          |          |          |           |
| Adult ID/DD Waiver                        |          |          |          |          |          |           |
| Comprehensive Waiver                      | 20,697   | 21,665   | 22,000   | 22,263   | 21,976   | 21,707    |
| ICF ID (WY Life Resource Center)          | 663      | 611      | 597      | 591      | 573      | 484       |
| Supports Waiver                           | 5,607    | 5,659    | 6,372    | 7,700    | 8,085    | 8,925     |
| ABD Institution                           |          |          |          |          |          |           |
| Hospital                                  | 136      | 72       | 107      | 190      | 252      | 295       |
| IMD (WY State Hospital - Age 65 & Over)   |          |          |          |          |          |           |
| ABD Long-Term Care                        |          |          |          |          |          |           |
| Community Choices Waiver                  | 23,835   | 25,306   | 26,860   | 28,838   | 28,681   | 29,164    |
| Hospice                                   | 221      | 108      | 63       | 80       | 127      | 139       |
| Nursing Home                              | 19,794   | 18,971   | 18,434   | 17,510   | 17,060   | 16,239    |
| PACE                                      | 1,188    | 1,074    | 995      | 414      |          |           |
| ABD SSI                                   |          |          |          |          |          |           |
| SSI & SSI Related                         | 65,381   | 65,673   | 67,061   | 69,413   | 72,719   | 73,521    |
| Adults                                    |          |          |          |          |          |           |
| Family-Care Adults                        | 84,683   | 73,007   | 70,859   | 97,447   | 118,515  | 131,349   |
| Former Foster Care                        | 865      | 990      | 947      | 1,225    | 1,636    | 1,978     |
| Children                                  |          |          |          |          |          |           |
| Care Management Entity (CME) <sup>6</sup> | 3,084    | 2,393    | 2,372    | 2,479    | 1,971    | 2,514     |
| Children                                  | 357,861  | 328,547  | 358,733  | 449,740  | 515,978  | 561,961   |
| CHIP                                      |          |          | 28,048   | 40,577   | 44,149   | 45,892    |
| Children's Mental Health Waiver           | 919      | 585      | 568      | 1,073    | 1,353    | 1,606     |
| Foster Care                               | 30,685   | 27,344   | 28,185   | 32,598   | 36,155   | 36,772    |
| Newborn                                   | 29,417   | 17,134   | 16,339   | 33,766   | 45,942   | 54,292    |
| Medicare Savings Programs                 |          |          |          |          |          |           |
| Qualified Medicare Beneficiary            | 26,974   | 25,907   | 26,579   | 30,581   | 32,331   | 33,855    |
| Specified Low Income Medicare Beneficiary | 17,075   | 17,882   | 18,858   | 22,149   | 24,332   | 25,334    |
| Non-Citizens with Medical Emergencies     |          |          |          |          |          |           |
| Non-Citizens                              | 376      | 362      | 375      | 1,241    | 2,825    | 4,444     |
| Pregnant Women                            |          |          |          |          |          |           |
| Pregnant Women                            | 22,685   | 19,065   | 15,890   | 29,481   | 43,105   | 54,224    |
| Special Groups                            |          |          |          |          |          |           |
| Breast and Cervical                       | 717      | 594      | 637      | 746      | 996      | 1,213     |
| Family Planning Waiver                    | 259      | 180      | 119      | 73       | 64       | 69        |
| Incarcerated Medicaid Member              |          |          |          |          | 2,733    |           |
| Targeted Case Management- ID/DD           | 2,009    | 2,829    | 3,144    | 3,139    | 3,742    | 5,533     |
| Overall                                   | 716,444  | 656,436  | 686,837  | 853,788  | 982,830  | 1,066,924 |