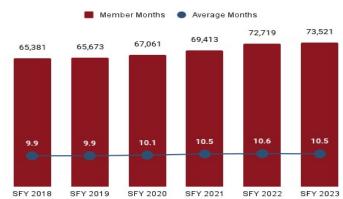

Table 7. Member Months History by Eligibility Subgroup

| Program Sub Group                         | SFY 2018 | SFY 2019 | SFY 2020 | SFY 2021 | SFY 2022 | SFY 2023  |
|-------------------------------------------|----------|----------|----------|----------|----------|-----------|
| ABD EID                                   |          |          |          |          |          |           |
| Employed Individuals with Disabilities    | 3,271    | 2,871    | 3,115    | 3,530    | 3,650    | 3,820     |
| ABD ID/DD/ABI                             |          |          |          |          |          |           |
| ABI Waiver                                | 1,126    |          |          |          |          |           |
| Adult ID/DD Waiver                        |          |          |          |          |          |           |
| Comprehensive Waiver                      | 20,697   | 21,665   | 22,000   | 22,263   | 21,976   | 21,707    |
| ICF ID (WY Life Resource Center)          | 663      | 611      | 597      | 591      | 573      | 484       |
| Supports Waiver                           | 5,607    | 5,659    | 6,372    | 7,700    | 8,085    | 8,925     |
| ABD Institution                           |          |          |          |          |          |           |
| Hospital                                  | 136      | 72       | 107      | 190      | 252      | 295       |
| IMD (WY State Hospital - Age 65 & Over)   |          |          |          |          |          |           |
| ABD Long-Term Care                        |          |          |          |          |          |           |
| Community Choices Waiver                  | 23,835   | 25,306   | 26,860   | 28,838   | 28,681   | 29,164    |
| Hospice                                   | 221      | 108      | 63       | 80       | 127      | 139       |
| Nursing Home                              | 19,794   | 18,971   | 18,434   | 17,510   | 17,060   | 16,239    |
| PACE                                      | 1,188    | 1,074    | 995      | 414      |          |           |
| ABD SSI                                   |          |          |          |          |          |           |
| SSI & SSI Related                         | 65,381   | 65,673   | 67,061   | 69,413   | 72,719   | 73,521    |
| Adults                                    |          |          |          |          |          |           |
| Family-Care Adults                        | 84,683   | 73,007   | 70,859   | 97,447   | 118,515  | 131,349   |
| Former Foster Care                        | 865      | 990      | 947      | 1,225    | 1,636    | 1,978     |
| Children                                  |          |          |          |          |          |           |
| Care Management Entity (CME) <sup>6</sup> | 3,084    | 2,393    | 2,372    | 2,479    | 1,971    | 2,514     |
| Children                                  | 357,861  | 328,547  | 358,733  | 449,740  | 515,978  | 561,961   |
| CHIP                                      |          |          | 28,048   | 40,577   | 44,149   | 45,892    |
| Children's Mental Health Waiver           | 919      | 585      | 568      | 1,073    | 1,353    | 1,606     |
| Foster Care                               | 30,685   | 27,344   | 28,185   | 32,598   | 36,155   | 36,772    |
| Newborn                                   | 29,417   | 17,134   | 16,339   | 33,766   | 45,942   | 54,292    |
| Medicare Savings Programs                 |          |          |          |          |          |           |
| Qualified Medicare Beneficiary            | 26,974   | 25,907   | 26,579   | 30,581   | 32,331   | 33,855    |
| Specified Low Income Medicare Beneficiary | 17,075   | 17,882   | 18,858   | 22,149   | 24,332   | 25,334    |
| Non-Citizens with Medical Emergencies     |          |          |          |          |          |           |
| Non-Citizens                              | 376      | 362      | 375      | 1,241    | 2,825    | 4,444     |
| Pregnant Women                            |          |          |          |          |          |           |
| Pregnant Women                            | 22,685   | 19,065   | 15,890   | 29,481   | 43,105   | 54,224    |
| Special Groups                            |          |          |          |          |          |           |
| Breast and Cervical                       | 717      | 594      | 637      | 746      | 996      | 1,213     |
| Family Planning Waiver                    | 259      | 180      | 119      | 73       | 64       | 69        |
| Incarcerated Medicaid Member              |          |          |          |          | 2,733    |           |
| Targeted Case Management- ID/DD           | 2,009    | 2,829    | 3,144    | 3,139    | 3,742    | 5,533     |
| Overall                                   | 716,444  | 656,436  | 686,837  | 853,788  | 982,830  | 1,066,924 |

Table 8. Per Member Per Month History by Eligibility Subgroup

| Eligibility Category / Subgroup                       | SFY 2018 | SFY 2019 | SFY 2020 | SFY 2021 | SFY 2022 | SFY 2023 |
|-------------------------------------------------------|----------|----------|----------|----------|----------|----------|
| ABD ID                                                |          |          |          |          |          |          |
| Employed Individuals with Disabilities                | \$859    | \$710    | \$544    | \$485    | \$354    | \$260    |
| ABD ID/DD/ABI                                         |          |          |          |          |          |          |
| ABI Waiver                                            | \$4,406  |          |          |          |          |          |
| Adult ID/DD Waiver                                    |          |          |          |          |          |          |
| Comprehensive Waiver                                  | \$5,283  | \$5,860  | \$5,776  | \$5,560  | \$5,559  | \$5,948  |
| ICF ID (WY Life Resource Center)                      | \$20,534 | \$21,252 | \$28,541 | \$28,816 | \$32,416 | \$33,747 |
| Supports Waiver                                       | \$1,686  | \$1,697  | \$1,613  | \$1,562  | \$1,602  | \$1,720  |
| ABD Institution                                       |          |          |          |          |          |          |
| Hospital                                              | \$20,956 | \$12,220 | \$20,463 | \$17,226 | \$8,734  | \$6,184  |
| IMD (WY State Hospital - Age 65 & Over)               |          |          |          |          |          |          |
| ABD Long-Term Care                                    |          |          |          |          |          |          |
| Community Choices Waiver                              | \$1,697  | \$1,763  | \$1,769  | \$1,700  | \$1,844  | \$1,887  |
| Hospice                                               | \$3,083  | \$3,334  | \$4,022  | \$5,416  | \$2,436  | \$2,381  |
| Nursing Home                                          |          | \$4,595  | \$5,107  | \$4,490  | \$4,618  | \$4,959  |
| PACE                                                  | \$2,959  | \$3,618  | \$3,708  | \$4,311  |          |          |
| ABD SSI                                               |          |          |          |          |          |          |
| SSI & SSI Related                                     | \$805    | \$867    | \$830    | \$837    | \$850    | \$883    |
| Adults                                                |          |          |          |          |          |          |
| Family-Care Adults                                    | \$509    | \$559    | \$551    | \$532    | \$504    | \$527    |
| Former Foster Care                                    | \$394    | \$432    | \$411    | \$362    | \$365    | \$335    |
| Children                                              |          |          |          |          |          |          |
| Behavioral Health Care Management Entity <sup>7</sup> | \$1,376  | \$948    | \$1,202  | \$1,345  | \$1,610  | \$1,627  |
| Children                                              | \$252    | \$262    | \$247    | \$216    | \$216    | \$230    |
| CHIP                                                  |          |          | \$0.04   | \$137    | \$210    | \$204    |
| Children's Mental Health Waiver                       | \$1,775  | \$1,554  | \$1,577  | \$1,375  | \$1,087  | \$974    |
| Foster Care                                           | \$751    | \$785    | \$710    | \$552    | \$491    | \$488    |
| Newborn                                               | \$1,087  | \$1,461  | \$1,393  | \$774    | \$704    | \$587    |
| Medicare Savings Program                              |          |          |          |          |          |          |
| Part B - Partial AMB                                  |          | -        |          |          |          |          |
| Qualified Medicare Beneficiary                        | \$59     | \$68     | \$65     | \$60     | \$63     | \$64     |
| Qualified Medicare Beneficiary Dual                   |          | -        |          |          |          |          |
| Specified Low Income Medicare Beneficiary             | \$1.03   | \$1.03   | \$1.05   | \$0.59   | \$0.14   | \$0.01   |
| Specified Low Income Medicare Beneficiary Dual        |          | 1        |          |          |          | -        |
| Non-Citizens with Medical Emergencies                 |          |          |          |          |          |          |
| Non-Citizens                                          | \$2,209  | \$2,287  | \$1,462  | \$574    | \$289    | \$193    |
| Pregnant Women                                        | \$1,048  | \$1,200  | \$1,346  | \$763    | \$552    | \$517    |
| Special Groups                                        |          |          |          |          |          |          |
| Breast and Cervical                                   | \$2,046  | \$2,664  | \$2,975  | \$3,101  | \$2,681  | \$2,343  |
| Family Planning Waiver                                | \$13     | \$13     | \$17     | \$1      | \$38     | \$27     |
| Targeted Case Management- ID/DD                       | \$23     | \$18     | \$17     | \$13     | \$10     | \$49     |
| Overall                                               | \$763    | \$834    | \$800    | \$662    | \$614    | \$607    |