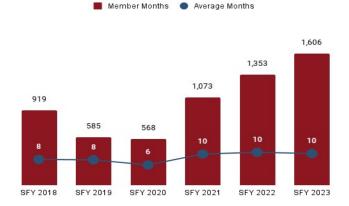

Table 7. Member Months History by Eligibility Subgroup

| Program Sub Group                         | SFY 2018 | SFY 2019 | SFY 2020 | SFY 2021 | SFY 2022 | SFY 2023  |
|-------------------------------------------|----------|----------|----------|----------|----------|-----------|
| ABD EID                                   |          |          |          |          |          |           |
| Employed Individuals with Disabilities    | 3,271    | 2,871    | 3,115    | 3,530    | 3,650    | 3,820     |
| ABD ID/DD/ABI                             |          |          |          |          |          |           |
| ABI Waiver                                | 1,126    |          |          |          |          |           |
| Adult ID/DD Waiver                        |          |          |          |          |          |           |
| Comprehensive Waiver                      | 20,697   | 21,665   | 22,000   | 22,263   | 21,976   | 21,707    |
| ICF ID (WY Life Resource Center)          | 663      | 611      | 597      | 591      | 573      | 484       |
| Supports Waiver                           | 5,607    | 5,659    | 6,372    | 7,700    | 8,085    | 8,925     |
| ABD Institution                           |          |          |          |          |          |           |
| Hospital                                  | 136      | 72       | 107      | 190      | 252      | 295       |
| IMD (WY State Hospital - Age 65 & Over)   |          |          |          |          |          |           |
| ABD Long-Term Care                        |          |          |          |          |          |           |
| Community Choices Waiver                  | 23,835   | 25,306   | 26,860   | 28,838   | 28,681   | 29,164    |
| Hospice                                   | 221      | 108      | 63       | 80       | 127      | 139       |
| Nursing Home                              | 19,794   | 18,971   | 18,434   | 17,510   | 17,060   | 16,239    |
| PACE                                      | 1,188    | 1,074    | 995      | 414      |          |           |
| ABD SSI                                   |          |          |          |          |          |           |
| SSI & SSI Related                         | 65,381   | 65,673   | 67,061   | 69,413   | 72,719   | 73,521    |
| Adults                                    |          |          |          |          |          |           |
| Family-Care Adults                        | 84,683   | 73,007   | 70,859   | 97,447   | 118,515  | 131,349   |
| Former Foster Care                        | 865      | 990      | 947      | 1,225    | 1,636    | 1,978     |
| Children                                  |          |          |          |          |          |           |
| Care Management Entity (CME) <sup>6</sup> | 3,084    | 2,393    | 2,372    | 2,479    | 1,971    | 2,514     |
| Children                                  | 357,861  | 328,547  | 358,733  | 449,740  | 515,978  | 561,961   |
| CHIP                                      |          |          | 28,048   | 40,577   | 44,149   | 45,892    |
| Children's Mental Health Waiver           | 919      | 585      | 568      | 1,073    | 1,353    | 1,606     |
| Foster Care                               | 30,685   | 27,344   | 28,185   | 32,598   | 36,155   | 36,772    |
| Newborn                                   | 29,417   | 17,134   | 16,339   | 33,766   | 45,942   | 54,292    |
| Medicare Savings Programs                 |          |          |          |          |          |           |
| Qualified Medicare Beneficiary            | 26,974   | 25,907   | 26,579   | 30,581   | 32,331   | 33,855    |
| Specified Low Income Medicare Beneficiary | 17,075   | 17,882   | 18,858   | 22,149   | 24,332   | 25,334    |
| Non-Citizens with Medical Emergencies     |          |          |          |          |          |           |
| Non-Citizens                              | 376      | 362      | 375      | 1,241    | 2,825    | 4,444     |
| Pregnant Women                            |          |          |          |          |          |           |
| Pregnant Women                            | 22,685   | 19,065   | 15,890   | 29,481   | 43,105   | 54,224    |
| Special Groups                            |          |          |          |          |          |           |
| Breast and Cervical                       | 717      | 594      | 637      | 746      | 996      | 1,213     |
| Family Planning Waiver                    | 259      | 180      | 119      | 73       | 64       | 69        |
| Incarcerated Medicaid Member              |          |          |          |          | 2,733    |           |
| Targeted Case Management- ID/DD           | 2,009    | 2,829    | 3,144    | 3,139    | 3,742    | 5,533     |
| Overall                                   | 716,444  | 656,436  | 686,837  | 853,788  | 982,830  | 1,066,924 |