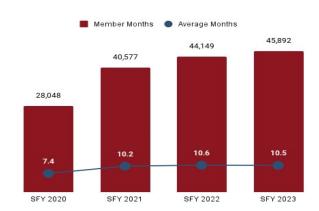

Table 7. Member Months History by Eligibility Subgroup

| Program Sub Group                         | SFY 2018 | SFY 2019 | SFY 2020 | SFY 2021 | SFY 2022 | SFY 2023  |
|-------------------------------------------|----------|----------|----------|----------|----------|-----------|
| ABD EID                                   |          |          |          |          |          |           |
| Employed Individuals with Disabilities    | 3,271    | 2,871    | 3,115    | 3,530    | 3,650    | 3,820     |
| ABD ID/DD/ABI                             |          |          |          |          |          |           |
| ABI Waiver                                | 1,126    |          |          |          |          |           |
| Adult ID/DD Waiver                        |          |          |          |          |          |           |
| Comprehensive Waiver                      | 20,697   | 21,665   | 22,000   | 22,263   | 21,976   | 21,707    |
| ICF ID (WY Life Resource Center)          | 663      | 611      | 597      | 591      | 573      | 484       |
| Supports Waiver                           | 5,607    | 5,659    | 6,372    | 7,700    | 8,085    | 8,925     |
| ABD Institution                           |          |          |          |          |          |           |
| Hospital                                  | 136      | 72       | 107      | 190      | 252      | 295       |
| IMD (WY State Hospital - Age 65 & Over)   |          |          |          |          |          |           |
| ABD Long-Term Care                        |          |          |          |          |          |           |
| Community Choices Waiver                  | 23,835   | 25,306   | 26,860   | 28,838   | 28,681   | 29,164    |
| Hospice                                   | 221      | 108      | 63       | 80       | 127      | 139       |
| Nursing Home                              | 19,794   | 18,971   | 18,434   | 17,510   | 17,060   | 16,239    |
| PACE                                      | 1,188    | 1,074    | 995      | 414      |          |           |
| ABD SSI                                   |          |          |          |          |          |           |
| SSI & SSI Related                         | 65,381   | 65,673   | 67,061   | 69,413   | 72,719   | 73,521    |
| Adults                                    |          |          |          |          |          |           |
| Family-Care Adults                        | 84,683   | 73,007   | 70,859   | 97,447   | 118,515  | 131,349   |
| Former Foster Care                        | 865      | 990      | 947      | 1,225    | 1,636    | 1,978     |
| Children                                  |          |          |          |          |          |           |
| Care Management Entity (CME) <sup>6</sup> | 3,084    | 2,393    | 2,372    | 2,479    | 1,971    | 2,514     |
| Children                                  | 357,861  | 328,547  | 358,733  | 449,740  | 515,978  | 561,961   |
| CHIP                                      |          |          | 28,048   | 40,577   | 44,149   | 45,892    |
| Children's Mental Health Waiver           | 919      | 585      | 568      | 1,073    | 1,353    | 1,606     |
| Foster Care                               | 30,685   | 27,344   | 28,185   | 32,598   | 36,155   | 36,772    |
| Newborn                                   | 29,417   | 17,134   | 16,339   | 33,766   | 45,942   | 54,292    |
| Medicare Savings Programs                 |          |          |          |          |          |           |
| Qualified Medicare Beneficiary            | 26,974   | 25,907   | 26,579   | 30,581   | 32,331   | 33,855    |
| Specified Low Income Medicare Beneficiary | 17,075   | 17,882   | 18,858   | 22,149   | 24,332   | 25,334    |
| Non-Citizens with Medical Emergencies     |          |          |          |          |          |           |
| Non-Citizens                              | 376      | 362      | 375      | 1,241    | 2,825    | 4,444     |
| Pregnant Women                            |          |          |          |          |          |           |
| Pregnant Women                            | 22,685   | 19,065   | 15,890   | 29,481   | 43,105   | 54,224    |
| Special Groups                            |          |          |          |          |          |           |
| Breast and Cervical                       | 717      | 594      | 637      | 746      | 996      | 1,213     |
| Family Planning Waiver                    | 259      | 180      | 119      | 73       | 64       | 69        |
| Incarcerated Medicaid Member              |          |          |          |          | 2,733    |           |
| Targeted Case Management- ID/DD           | 2,009    | 2,829    | 3,144    | 3,139    | 3,742    | 5,533     |
| Overall                                   | 716,444  | 656,436  | 686,837  | 853,788  | 982,830  | 1,066,924 |