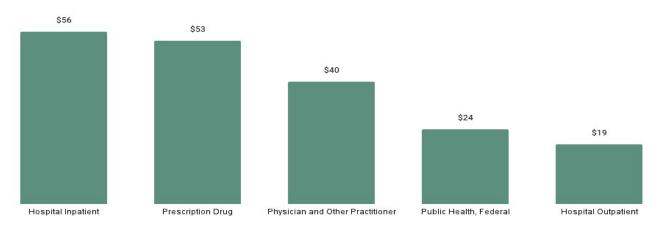

# **DETAILED SERVICE AREAS**

Table 10. Per Member Per Month by Service Area

| Service                                                                   | SFY 2018 | SFY 2019 | SFY 2020 | SFY 2021 | SFY 2022 | SFY 2023 |
|---------------------------------------------------------------------------|----------|----------|----------|----------|----------|----------|
| Ambulance                                                                 | \$4.21   | \$4.86   | \$4.65   | \$4.24   | \$4.19   | \$3.90   |
| Ambulatory Surgery Center                                                 | \$4.33   | \$5.25   | \$4.79   | \$4.75   | \$5.94   | \$6.02   |
| Behavioral Health                                                         | \$36.74  | \$36.21  | \$32.77  | \$24.71  | \$18.83  | \$17.29  |
| Care Management Entity                                                    | \$6.61   | \$4.74   | \$5.22   | \$4.25   | \$3.40   | \$3.75   |
| Clinic/Center                                                             | \$1.29   | \$1.22   | \$0.62   | \$0.93   | \$0.92   | \$1.01   |
| Dental                                                                    | \$16.51  | \$17.04  | \$15.20  | \$14.51  | \$12.72  | \$13.02  |
| Durable Medical Equipment, Prosthetics, Orthotics, and Supplies           | \$11.66  | \$13.68  | \$14.37  | \$12.13  | \$10.82  | \$11.10  |
| End-Stage Renal Disease                                                   | \$1.35   | \$1.65   | \$2.38   | \$2.71   | \$2.25   | \$2.05   |
| Federally Qualified Health Center                                         | \$8.53   | \$8.71   | \$10.02  | \$8.52   | \$9.15   | \$9.74   |
| Home Health                                                               | \$3.27   | \$0.92   | \$1.55   | \$1.20   | \$1.01   | \$0.60   |
| Hospice                                                                   | \$1.89   | \$1.81   | \$1.69   | \$1.73   | \$1.19   | \$1.19   |
| Hospital                                                                  | \$138.78 | \$143.05 | \$137.43 | \$120.77 | \$114.17 | \$110.22 |
| Intermediate Care Facility for Individuals with Intellectual Disabilities | \$18.97  | \$19.62  | \$25.39  | \$20.70  | \$19.72  | \$15.90  |
| Laboratory                                                                | \$1.25   | \$1.05   | \$0.94   | \$0.98   | \$1.26   | \$1.90   |
| Nursing Facility                                                          | \$118.60 | \$126.53 | \$136.76 | \$91.68  | \$80.12  | \$75.58  |
| Other                                                                     | \$1.41   | \$1.53   | \$1.24   | \$0.87   | \$0.58   | \$6.09   |
| Physicians and Other Practitioners                                        | \$75.70  | \$76.83  | \$70.99  | \$62.24  | \$61.00  | \$58.35  |
| Prescription Drug                                                         | \$81.40  | \$93.78  | \$92.08  | \$82.27  | \$86.45  | \$93.85  |
| PACE                                                                      | \$4.88   | \$5.91   | \$5.56   | \$2.18   |          |          |
| Psychiatric Residential Treatment Facility                                | \$17.09  | \$14.97  | \$11.33  | \$9.04   | \$6.38   | \$6.38   |
| Public Health or Welfare                                                  | \$1.21   | \$1.41   | \$1.35   | \$0.86   | \$0.37   | \$0.20   |
| Public Health, Federal                                                    | \$16.98  | \$20.06  | \$20.47  | \$20.48  | \$23.20  | \$23.67  |
| Rural Health Clinic                                                       | \$2.77   | \$3.32   | \$3.73   | \$3.43   | \$3.64   | \$3.76   |
| Vision                                                                    | \$5.13   | \$5.25   | \$4.52   | \$4.26   | \$3.71   | \$3.59   |
| Waiver Total                                                              | \$183.14 | \$226.60 | \$230.71 | \$186.25 | \$163.66 | \$154.81 |
| Acquired Brain Injury                                                     | \$6.28   |          |          |          |          |          |
| Community Choices Waiver                                                  | \$35.84  | \$43.05  | \$46.10  | \$39.33  | \$37.61  | \$30.13  |
| Comprehensive                                                             | \$132.84 | \$173.64 | \$174.03 | \$137.13 | \$117.08 | \$114.83 |
| Supports                                                                  | \$8.18   | \$9.91   | \$10.57  | \$9.79   | \$8.96   | \$9.85   |
| Total                                                                     | \$763    | \$834    | \$800    | \$662    | \$614    | \$607    |