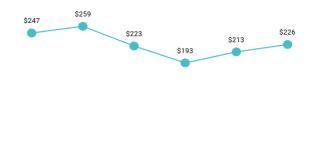

Table 11. Select Services Summary by Eligibility Subgroup ~ SFY 2023

| Eligibility Category                  | Eligibility Subgroup                      | Behavioral<br>Health | Hospital   | Nursing<br>Facility | Physician  | Prescription<br>Drugs |
|---------------------------------------|-------------------------------------------|----------------------|------------|---------------------|------------|-----------------------|
| ABD EID                               | Employed Individuals with Disabilities    | \$12.71              | \$113.00   |                     | \$112.43   | \$65.28               |
| ABD ID/DD/ABI                         | Comprehensive Waiver                      | \$28.52              | \$107.59   | \$0.32              | \$83.67    | \$202.09              |
|                                       | ICF ID (WY Life Resource Center)          | \$1.57               | \$31.50    |                     | \$27.05    |                       |
|                                       | Supports Waiver                           | \$58.74              | \$100.30   | \$0.80              | \$129.75   | \$157.65              |
| ABD Institution                       | Hospital                                  | \$7.36               | \$7,372.67 |                     | \$799.50   | \$166.46              |
| ABD Long-Term Care                    | Community Choices Waiver                  | \$15.87              | \$172.55   |                     | \$95.84    | \$168.57              |
|                                       | Hospice                                   | \$1.58               | \$166.82   |                     | \$50.87    | \$14.45               |
|                                       | Nursing Home                              | \$5.76               | \$88.23    | \$4,375.98          | \$34.24    | \$35.42               |
|                                       | PACE                                      |                      |            |                     | -          |                       |
| ABD SSI & SSI Related                 | SSI & SSI Related                         | \$30.99              | \$312.63   |                     | \$106.26   | \$291.25              |
| Adults                                | Family-Care Adults                        | \$16.92              | \$148.12   |                     | \$92.99    | \$157.19              |
|                                       | Former Foster Care                        | \$31.59              | \$109.63   |                     | \$67.67    | \$91.63               |
| Children                              | Children                                  | \$15.72              | \$38.39    |                     | \$32.57    | \$48.28               |
|                                       | CHIP                                      | \$14.83              | \$38.26    |                     | \$31.49    | \$51.05               |
|                                       | Children's Mental Health Waiver           | \$105.47             | \$30.39    |                     | \$38.07    | \$67.40               |
|                                       | Foster Care                               | \$86.21              | \$102.17   | -                   | \$53.65    | \$70.91               |
|                                       | Newborn                                   | \$0.08               | \$468.66   | -                   | \$112.71   | \$33.39               |
| Medicare Savings Pro-                 | Qualified Medicare Beneficiary            | \$1.07               | \$19.54    | \$0.03              | \$27.24    | \$0.20                |
| grams                                 | Specified Low Income Medicare Beneficiary | \$0.02               |            |                     |            |                       |
| Non-Citizens with Medical Emergencies | Non-Citizens                              |                      | \$238.78   |                     | \$46.10    | 1                     |
| Pregnant Women                        | Pregnant Women                            | \$10.43              | \$251.96   |                     | \$137.39   | \$57.83               |
| Special Groups                        | Breast and Cervical                       | \$14.38              | \$701.47   |                     | \$1,353.28 | \$475.36              |
|                                       | Family Planning Waiver                    |                      |            |                     | \$19.57    |                       |
|                                       | Incarcerated Medicaid Member              |                      | \$2.85     |                     |            |                       |
| Overall                               |                                           | \$18.84              | \$115.77   | \$80.19             | \$61.13    | \$86.64               |