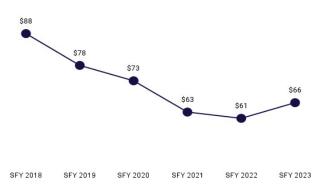

# **DETAILED SERVICE AREAS**

Table 10. Per Member Per Month by Service Area

| Service                                                                   | SFY 2018 | SFY 2019 | SFY 2020 | SFY 2021 | SFY 2022 | SFY 2023 |
|---------------------------------------------------------------------------|----------|----------|----------|----------|----------|----------|
| Ambulance                                                                 | \$4.21   | \$4.86   | \$4.65   | \$4.24   | \$4.19   | \$3.90   |
| Ambulatory Surgery Center                                                 | \$4.33   | \$5.25   | \$4.79   | \$4.75   | \$5.94   | \$6.02   |
| Behavioral Health                                                         | \$36.74  | \$36.21  | \$32.77  | \$24.71  | \$18.83  | \$17.29  |
| Care Management Entity                                                    | \$6.61   | \$4.74   | \$5.22   | \$4.25   | \$3.40   | \$3.75   |
| Clinic/Center                                                             | \$1.29   | \$1.22   | \$0.62   | \$0.93   | \$0.92   | \$1.01   |
| Dental                                                                    | \$16.51  | \$17.04  | \$15.20  | \$14.51  | \$12.72  | \$13.02  |
| Durable Medical Equipment, Prosthetics, Orthotics, and Supplies           | \$11.66  | \$13.68  | \$14.37  | \$12.13  | \$10.82  | \$11.10  |
| End-Stage Renal Disease                                                   | \$1.35   | \$1.65   | \$2.38   | \$2.71   | \$2.25   | \$2.05   |
| Federally Qualified Health Center                                         | \$8.53   | \$8.71   | \$10.02  | \$8.52   | \$9.15   | \$9.74   |
| Home Health                                                               | \$3.27   | \$0.92   | \$1.55   | \$1.20   | \$1.01   | \$0.60   |
| Hospice                                                                   | \$1.89   | \$1.81   | \$1.69   | \$1.73   | \$1.19   | \$1.19   |
| Hospital                                                                  | \$138.78 | \$143.05 | \$137.43 | \$120.77 | \$114.17 | \$110.22 |
| Intermediate Care Facility for Individuals with Intellectual Disabilities | \$18.97  | \$19.62  | \$25.39  | \$20.70  | \$19.72  | \$15.90  |
| Laboratory                                                                | \$1.25   | \$1.05   | \$0.94   | \$0.98   | \$1.26   | \$1.90   |
| Nursing Facility                                                          | \$118.60 | \$126.53 | \$136.76 | \$91.68  | \$80.12  | \$75.58  |
| Other                                                                     | \$1.41   | \$1.53   | \$1.24   | \$0.87   | \$0.58   | \$6.09   |
| Physicians and Other Practitioners                                        | \$75.70  | \$76.83  | \$70.99  | \$62.24  | \$61.00  | \$58.35  |
| Prescription Drug                                                         | \$81.40  | \$93.78  | \$92.08  | \$82.27  | \$86.45  | \$93.85  |
| PACE                                                                      | \$4.88   | \$5.91   | \$5.56   | \$2.18   |          |          |
| Psychiatric Residential Treatment Facility                                | \$17.09  | \$14.97  | \$11.33  | \$9.04   | \$6.38   | \$6.38   |
| Public Health or Welfare                                                  | \$1.21   | \$1.41   | \$1.35   | \$0.86   | \$0.37   | \$0.20   |
| Public Health, Federal                                                    | \$16.98  | \$20.06  | \$20.47  | \$20.48  | \$23.20  | \$23.67  |
| Rural Health Clinic                                                       | \$2.77   | \$3.32   | \$3.73   | \$3.43   | \$3.64   | \$3.76   |
| Vision                                                                    | \$5.13   | \$5.25   | \$4.52   | \$4.26   | \$3.71   | \$3.59   |
| Waiver Total                                                              | \$183.14 | \$226.60 | \$230.71 | \$186.25 | \$163.66 | \$154.81 |
| Acquired Brain Injury                                                     | \$6.28   |          |          |          |          |          |
| Community Choices Waiver                                                  | \$35.84  | \$43.05  | \$46.10  | \$39.33  | \$37.61  | \$30.13  |
| Comprehensive                                                             | \$132.84 | \$173.64 | \$174.03 | \$137.13 | \$117.08 | \$114.83 |
| Supports                                                                  | \$8.18   | \$9.91   | \$10.57  | \$9.79   | \$8.96   | \$9.85   |
| Total                                                                     | \$763    | \$834    | \$800    | \$662    | \$614    | \$607    |