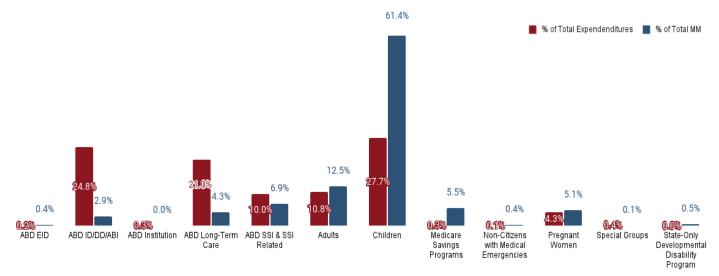

## PMPM BY POPULATION

Figure 2. Eligibility Category Overview ~ SFY 2023

Table 2. Eligibility Category Overview ~ % of Total

| Program<br>Group           | ABD<br>EID | ABD ID/<br>DD/ABI | ABD<br>Insti-<br>tution | ABD<br>Long-<br>Term<br>Care | ABD SSI<br>& SSI<br>Related | Adults | Children | Medicare<br>Savings<br>Pro-<br>grams | Non-Citizens<br>with Medical<br>Emergencies | Preg-<br>nant<br>Women | Special<br>Groups | State-Only<br>Develop-<br>mental<br>Disability<br>Program |
|----------------------------|------------|-------------------|-------------------------|------------------------------|-----------------------------|--------|----------|--------------------------------------|---------------------------------------------|------------------------|-------------------|-----------------------------------------------------------|
| % of Total Expendenditures | 0.2%       | 24.8%             | 0.3%                    | 21.0%                        | 10.0%                       | 10.8%  | 27.7%    | 0.3%                                 | 0.1%                                        | 4.3%                   | 0.4%              | 0.0%                                                      |
| % of Total                 | 0.4%       | 2.9%              | 0.0%                    | 4.3%                         | 6.9%                        | 12.5%  | 61.4%    | 5.5%                                 | 0.4%                                        | 5.1%                   | 0.1%              | 0.5%                                                      |