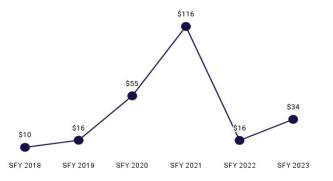

Table 8. Per Member Per Month History by Eligibility Subgroup

| Eligibility Category / Subgroup                       | SFY 2018 | SFY 2019 | SFY 2020 | SFY 2021 | SFY 2022 | SFY 2023 |
|-------------------------------------------------------|----------|----------|----------|----------|----------|----------|
| ABD ID                                                |          |          |          |          |          |          |
| Employed Individuals with Disabilities                | \$859    | \$710    | \$544    | \$485    | \$354    | \$260    |
| ABD ID/DD/ABI                                         |          |          |          |          |          |          |
| ABI Waiver                                            | \$4,406  |          |          |          |          |          |
| Adult ID/DD Waiver                                    |          |          |          |          |          |          |
| Comprehensive Waiver                                  | \$5,283  | \$5,860  | \$5,776  | \$5,560  | \$5,559  | \$5,948  |
| ICF ID (WY Life Resource Center)                      | \$20,534 | \$21,252 | \$28,541 | \$28,816 | \$32,416 | \$33,747 |
| Supports Waiver                                       | \$1,686  | \$1,697  | \$1,613  | \$1,562  | \$1,602  | \$1,720  |
| ABD Institution                                       |          |          |          |          |          |          |
| Hospital                                              | \$20,956 | \$12,220 | \$20,463 | \$17,226 | \$8,734  | \$6,184  |
| IMD (WY State Hospital - Age 65 & Over)               |          |          |          |          |          |          |
| ABD Long-Term Care                                    |          |          |          |          |          |          |
| Community Choices Waiver                              | \$1,697  | \$1,763  | \$1,769  | \$1,700  | \$1,844  | \$1,887  |
| Hospice                                               | \$3,083  | \$3,334  | \$4,022  | \$5,416  | \$2,436  | \$2,381  |
| Nursing Home                                          |          | \$4,595  | \$5,107  | \$4,490  | \$4,618  | \$4,959  |
| PACE                                                  | \$2,959  | \$3,618  | \$3,708  | \$4,311  |          |          |
| ABD SSI                                               |          |          |          |          |          |          |
| SSI & SSI Related                                     | \$805    | \$867    | \$830    | \$837    | \$850    | \$883    |
| Adults                                                |          |          |          |          |          |          |
| Family-Care Adults                                    | \$509    | \$559    | \$551    | \$532    | \$504    | \$527    |
| Former Foster Care                                    | \$394    | \$432    | \$411    | \$362    | \$365    | \$335    |
| Children                                              |          |          |          |          |          |          |
| Behavioral Health Care Management Entity <sup>7</sup> | \$1,376  | \$948    | \$1,202  | \$1,345  | \$1,610  | \$1,627  |
| Children                                              | \$252    | \$262    | \$247    | \$216    | \$216    | \$230    |
| CHIP                                                  |          |          | \$0.04   | \$137    | \$210    | \$204    |
| Children's Mental Health Waiver                       | \$1,775  | \$1,554  | \$1,577  | \$1,375  | \$1,087  | \$974    |
| Foster Care                                           | \$751    | \$785    | \$710    | \$552    | \$491    | \$488    |
| Newborn                                               | \$1,087  | \$1,461  | \$1,393  | \$774    | \$704    | \$587    |
| Medicare Savings Program                              |          |          |          |          |          |          |
| Part B - Partial AMB                                  |          | -        |          |          |          |          |
| Qualified Medicare Beneficiary                        | \$59     | \$68     | \$65     | \$60     | \$63     | \$64     |
| Qualified Medicare Beneficiary Dual                   |          | -        |          |          |          |          |
| Specified Low Income Medicare Beneficiary             | \$1.03   | \$1.03   | \$1.05   | \$0.59   | \$0.14   | \$0.01   |
| Specified Low Income Medicare Beneficiary Dual        |          | 1        |          |          |          | -        |
| Non-Citizens with Medical Emergencies                 |          |          |          |          |          |          |
| Non-Citizens                                          | \$2,209  | \$2,287  | \$1,462  | \$574    | \$289    | \$193    |
| Pregnant Women                                        | \$1,048  | \$1,200  | \$1,346  | \$763    | \$552    | \$517    |
| Special Groups                                        |          |          |          |          |          |          |
| Breast and Cervical                                   | \$2,046  | \$2,664  | \$2,975  | \$3,101  | \$2,681  | \$2,343  |
| Family Planning Waiver                                | \$13     | \$13     | \$17     | \$1      | \$38     | \$27     |
| Targeted Case Management- ID/DD                       | \$23     | \$18     | \$17     | \$13     | \$10     | \$49     |
| Overall                                               | \$763    | \$834    | \$800    | \$662    | \$614    | \$607    |