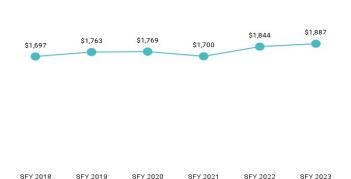

Table 8. Per Member Per Month History by Eligibility Subgroup

| Eligibility Category / Subgroup                       | SFY 2018 | SFY 2019 | SFY 2020 | SFY 2021 | SFY 2022 | SFY 2023 |
|-------------------------------------------------------|----------|----------|----------|----------|----------|----------|
| ABD ID                                                |          |          |          |          |          |          |
| Employed Individuals with Disabilities                | \$859    | \$710    | \$544    | \$485    | \$354    | \$260    |
| ABD ID/DD/ABI                                         |          |          |          |          |          |          |
| ABI Waiver                                            | \$4,406  |          |          |          |          |          |
| Adult ID/DD Waiver                                    |          |          |          |          |          |          |
| Comprehensive Waiver                                  | \$5,283  | \$5,860  | \$5,776  | \$5,560  | \$5,559  | \$5,948  |
| ICF ID (WY Life Resource Center)                      | \$20,534 | \$21,252 | \$28,541 | \$28,816 | \$32,416 | \$33,747 |
| Supports Waiver                                       | \$1,686  | \$1,697  | \$1,613  | \$1,562  | \$1,602  | \$1,720  |
| ABD Institution                                       |          |          |          |          |          |          |
| Hospital                                              | \$20,956 | \$12,220 | \$20,463 | \$17,226 | \$8,734  | \$6,184  |
| IMD (WY State Hospital - Age 65 & Over)               |          |          |          |          |          |          |
| ABD Long-Term Care                                    |          |          |          |          |          |          |
| Community Choices Waiver                              | \$1,697  | \$1,763  | \$1,769  | \$1,700  | \$1,844  | \$1,887  |
| Hospice                                               | \$3,083  | \$3,334  | \$4,022  | \$5,416  | \$2,436  | \$2,381  |
| Nursing Home                                          |          | \$4,595  | \$5,107  | \$4,490  | \$4,618  | \$4,959  |
| PACE                                                  | \$2,959  | \$3,618  | \$3,708  | \$4,311  |          |          |
| ABD SSI                                               |          |          |          |          |          |          |
| SSI & SSI Related                                     | \$805    | \$867    | \$830    | \$837    | \$850    | \$883    |
| Adults                                                |          |          |          |          |          |          |
| Family-Care Adults                                    | \$509    | \$559    | \$551    | \$532    | \$504    | \$527    |
| Former Foster Care                                    | \$394    | \$432    | \$411    | \$362    | \$365    | \$335    |
| Children                                              |          |          |          |          |          |          |
| Behavioral Health Care Management Entity <sup>7</sup> | \$1,376  | \$948    | \$1,202  | \$1,345  | \$1,610  | \$1,627  |
| Children                                              | \$252    | \$262    | \$247    | \$216    | \$216    | \$230    |
| CHIP                                                  |          |          | \$0.04   | \$137    | \$210    | \$204    |
| Children's Mental Health Waiver                       | \$1,775  | \$1,554  | \$1,577  | \$1,375  | \$1,087  | \$974    |
| Foster Care                                           | \$751    | \$785    | \$710    | \$552    | \$491    | \$488    |
| Newborn                                               | \$1,087  | \$1,461  | \$1,393  | \$774    | \$704    | \$587    |
| Medicare Savings Program                              |          |          |          |          |          |          |
| Part B - Partial AMB                                  |          | -        |          |          |          |          |
| Qualified Medicare Beneficiary                        | \$59     | \$68     | \$65     | \$60     | \$63     | \$64     |
| Qualified Medicare Beneficiary Dual                   |          | -        |          |          |          |          |
| Specified Low Income Medicare Beneficiary             | \$1.03   | \$1.03   | \$1.05   | \$0.59   | \$0.14   | \$0.01   |
| Specified Low Income Medicare Beneficiary Dual        |          | 1        |          |          |          | -        |
| Non-Citizens with Medical Emergencies                 |          |          |          |          |          |          |
| Non-Citizens                                          | \$2,209  | \$2,287  | \$1,462  | \$574    | \$289    | \$193    |
| Pregnant Women                                        | \$1,048  | \$1,200  | \$1,346  | \$763    | \$552    | \$517    |
| Special Groups                                        |          |          |          |          |          |          |
| Breast and Cervical                                   | \$2,046  | \$2,664  | \$2,975  | \$3,101  | \$2,681  | \$2,343  |
| Family Planning Waiver                                | \$13     | \$13     | \$17     | \$1      | \$38     | \$27     |
| Targeted Case Management- ID/DD                       | \$23     | \$18     | \$17     | \$13     | \$10     | \$49     |
| Overall                                               | \$763    | \$834    | \$800    | \$662    | \$614    | \$607    |