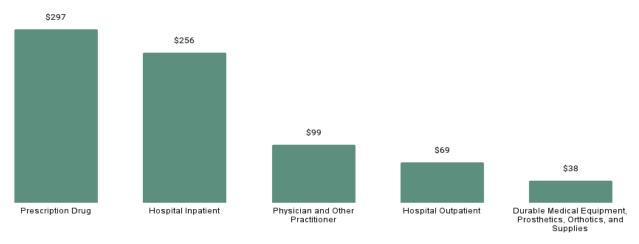

# SERVICE PMPM BY POPULATION

The data below provides a more in-depth comparison of Per Member Per Month costs across all Medicaid populations for six non-waiver services of high interest: Behavioral Health, Hospital, Nursing Facility, Physician & Other Practitioner, and Prescription Drugs.

Table 11. Select Services Summary by Eligibility Subgroup ~ SFY 2023

| Eligibility Category                  | Eligibility Subgroup                      | Behavioral<br>Health | Hospital   | Nursing<br>Facility | Physician  | Prescription<br>Drugs |
|---------------------------------------|-------------------------------------------|----------------------|------------|---------------------|------------|-----------------------|
| ABD EID                               | Employed Individuals with Disabilities    | \$12.71              | \$113.00   |                     | \$112.43   | \$65.28               |
| ABD ID/DD/ABI                         | Comprehensive Waiver                      | \$28.52              | \$107.59   | \$0.32              | \$83.67    | \$202.09              |
|                                       | ICF ID (WY Life Resource Center)          | \$1.57               | \$31.50    |                     | \$27.05    |                       |
|                                       | Supports Waiver                           | \$58.74              | \$100.30   | \$0.80              | \$129.75   | \$157.65              |
| ABD Institution                       | Hospital                                  | \$7.36               | \$7,372.67 |                     | \$799.50   | \$166.46              |
| ABD Long-Term Care                    | Community Choices Waiver                  | \$15.87              | \$172.55   |                     | \$95.84    | \$168.57              |
|                                       | Hospice                                   | \$1.58               | \$166.82   |                     | \$50.87    | \$14.45               |
|                                       | Nursing Home                              | \$5.76               | \$88.23    | \$4,375.98          | \$34.24    | \$35.42               |
|                                       | PACE                                      |                      |            |                     | -          |                       |
| ABD SSI & SSI Related                 | SSI & SSI Related                         | \$30.99              | \$312.63   |                     | \$106.26   | \$291.25              |
| Adults                                | Family-Care Adults                        | \$16.92              | \$148.12   |                     | \$92.99    | \$157.19              |
|                                       | Former Foster Care                        | \$31.59              | \$109.63   |                     | \$67.67    | \$91.63               |
| Children                              | Children                                  | \$15.72              | \$38.39    |                     | \$32.57    | \$48.28               |
|                                       | CHIP                                      | \$14.83              | \$38.26    |                     | \$31.49    | \$51.05               |
|                                       | Children's Mental Health Waiver           | \$105.47             | \$30.39    |                     | \$38.07    | \$67.40               |
|                                       | Foster Care                               | \$86.21              | \$102.17   | -                   | \$53.65    | \$70.91               |
|                                       | Newborn                                   | \$0.08               | \$468.66   | -                   | \$112.71   | \$33.39               |
| Medicare Savings Pro-                 | Qualified Medicare Beneficiary            | \$1.07               | \$19.54    | \$0.03              | \$27.24    | \$0.20                |
| grams                                 | Specified Low Income Medicare Beneficiary | \$0.02               |            |                     |            |                       |
| Non-Citizens with Medical Emergencies | Non-Citizens                              |                      | \$238.78   |                     | \$46.10    | 1                     |
| Pregnant Women                        | Pregnant Women                            | \$10.43              | \$251.96   |                     | \$137.39   | \$57.83               |
| Special Groups                        | Breast and Cervical                       | \$14.38              | \$701.47   |                     | \$1,353.28 | \$475.36              |
|                                       | Family Planning Waiver                    |                      |            |                     | \$19.57    |                       |
|                                       | Incarcerated Medicaid Member              |                      | \$2.85     |                     |            |                       |
| Overall                               |                                           | \$18.84              | \$115.77   | \$80.19             | \$61.13    | \$86.64               |