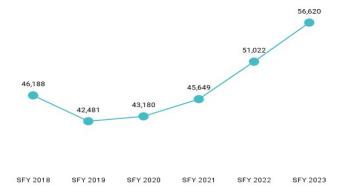

Figure 3. Eligibility Category vs. Medicaid Overall

Table 3. Eligibility Category Summary ~ SFY 2023

| Eligibility Category                     | Average Enrollment<br>Length (months) | Expenditures <sup>3</sup> | Member Months | РМРМ    |
|------------------------------------------|---------------------------------------|---------------------------|---------------|---------|
| ABD EID                                  | 10.8                                  | \$992,094                 | 3,820         | \$260   |
| ABD ID/DD/ABI                            | 11.6                                  | \$160,795,493             | 31,116        | \$5,168 |
| ABD Institution                          | 4.8                                   | \$1,824,246               | 295           | \$6,184 |
| ABD Long-Term Care                       | 9.7                                   | \$135,903,037             | 45,542        | \$2,984 |
| ABD SSI & SSI Related                    | 10.5                                  | \$64,885,290              | 73,521        | \$883   |
| Adults                                   | 10.4                                  | \$69,936,661              | 133,327       | \$525   |
| Children                                 | 10.9                                  | \$179,231,670             | 654,631       | \$274   |
| Medicare Savings Programs                | 10.3                                  | \$2,164,846               | 59,189        | \$37    |
| Non-Citizens with Medical<br>Emergencies | 8.8                                   | \$855,604                 | 4,444         | \$193   |
| Pregnant Women                           | 9.2                                   | \$28,027,910              | 54,224        | \$517   |
| Special Groups                           | 8.8                                   | \$2,844,431               | 1,282         | \$2,219 |
| Other                                    | 10.2                                  | \$268,573                 | 5,533         | \$49    |
| Overall                                  | 9.7                                   | \$647,729,855             | 1,066,924     | \$607   |

Table 4. One-Year Change in Expenditures, Member Months, and Per Member Per Month by Eligibility Category

| Program<br>Group                              | Expenditures  | % Change from<br>SFY 2022 | Member<br>Months | % Change from SFY 2022 | РМРМ    | % Change<br>from 2022 |
|-----------------------------------------------|---------------|---------------------------|------------------|------------------------|---------|-----------------------|
| ABD EID                                       | \$992,094     | -23%                      | 3,820            | 5%                     | \$260   | -27%                  |
| ABD ID/DD/ABI                                 | \$160,795,493 | 5%                        | 31,116           | 2%                     | \$5,168 | 3%                    |
| ABD Institution                               | \$1,824,246   | -17%                      | 295              | 17%                    | \$6,184 | -29%                  |
| ABD Long-Term<br>Care                         | \$135,903,037 | 3%                        | 45,542           | -1%                    | \$2,984 | 4%                    |
| ABD SSI & SSI<br>Related                      | \$64,885,290  | 5%                        | 73,521           | 1%                     | \$883   | 4%                    |
| Adults                                        | \$69,936,661  | 16%                       | 133,327          | 11%                    | \$525   | 4%                    |
| Children                                      | \$179,231,670 | 10%                       | 654,631          | 9%                     | \$274   | 1%                    |
| Medicare Savings<br>Programs                  | \$2,164,846   | 7%                        | 59,189           | 4%                     | \$37    | 2%                    |
| Non-Citizens with<br>Medical Emer-<br>gencies | \$855,604     | 5%                        | 4,444            | 57%                    | \$193   | -33%                  |
| Pregnant Women                                | \$28,027,910  | 18%                       | 54,224           | 26%                    | \$517   | -6%                   |
| Special Groups                                | \$2,844,431   | 6%                        | 1,282            | -66%                   | \$2,219 | -12%                  |
| Other                                         | \$268,573     | 617%                      | 5,533            | 48%                    | \$49    | 385%                  |
| Overall                                       | \$647,729,855 | 7%                        | 1,066,924        | 9%                     | \$607   | -1%                   |

Table 7. Member Months History by Eligibility Subgroup

| Program Sub Group                         | SFY 2018 | SFY 2019 | SFY 2020 | SFY 2021 | SFY 2022 | SFY 2023  |
|-------------------------------------------|----------|----------|----------|----------|----------|-----------|
| ABD EID                                   |          |          |          |          |          |           |
| Employed Individuals with Disabilities    | 3,271    | 2,871    | 3,115    | 3,530    | 3,650    | 3,820     |
| ABD ID/DD/ABI                             |          |          |          |          |          |           |
| ABI Waiver                                | 1,126    |          |          |          |          |           |
| Adult ID/DD Waiver                        |          |          |          |          |          |           |
| Comprehensive Waiver                      | 20,697   | 21,665   | 22,000   | 22,263   | 21,976   | 21,707    |
| ICF ID (WY Life Resource Center)          | 663      | 611      | 597      | 591      | 573      | 484       |
| Supports Waiver                           | 5,607    | 5,659    | 6,372    | 7,700    | 8,085    | 8,925     |
| ABD Institution                           |          |          |          |          |          |           |
| Hospital                                  | 136      | 72       | 107      | 190      | 252      | 295       |
| IMD (WY State Hospital - Age 65 & Over)   |          |          |          |          |          |           |
| ABD Long-Term Care                        |          |          |          |          |          |           |
| Community Choices Waiver                  | 23,835   | 25,306   | 26,860   | 28,838   | 28,681   | 29,164    |
| Hospice                                   | 221      | 108      | 63       | 80       | 127      | 139       |
| Nursing Home                              | 19,794   | 18,971   | 18,434   | 17,510   | 17,060   | 16,239    |
| PACE                                      | 1,188    | 1,074    | 995      | 414      |          |           |
| ABD SSI                                   |          |          |          |          |          |           |
| SSI & SSI Related                         | 65,381   | 65,673   | 67,061   | 69,413   | 72,719   | 73,521    |
| Adults                                    |          |          |          |          |          |           |
| Family-Care Adults                        | 84,683   | 73,007   | 70,859   | 97,447   | 118,515  | 131,349   |
| Former Foster Care                        | 865      | 990      | 947      | 1,225    | 1,636    | 1,978     |
| Children                                  |          |          |          |          |          |           |
| Care Management Entity (CME) <sup>6</sup> | 3,084    | 2,393    | 2,372    | 2,479    | 1,971    | 2,514     |
| Children                                  | 357,861  | 328,547  | 358,733  | 449,740  | 515,978  | 561,961   |
| CHIP                                      |          |          | 28,048   | 40,577   | 44,149   | 45,892    |
| Children's Mental Health Waiver           | 919      | 585      | 568      | 1,073    | 1,353    | 1,606     |
| Foster Care                               | 30,685   | 27,344   | 28,185   | 32,598   | 36,155   | 36,772    |
| Newborn                                   | 29,417   | 17,134   | 16,339   | 33,766   | 45,942   | 54,292    |
| Medicare Savings Programs                 |          |          |          |          |          |           |
| Qualified Medicare Beneficiary            | 26,974   | 25,907   | 26,579   | 30,581   | 32,331   | 33,855    |
| Specified Low Income Medicare Beneficiary | 17,075   | 17,882   | 18,858   | 22,149   | 24,332   | 25,334    |
| Non-Citizens with Medical Emergencies     |          |          |          |          |          |           |
| Non-Citizens                              | 376      | 362      | 375      | 1,241    | 2,825    | 4,444     |
| Pregnant Women                            |          |          |          |          |          |           |
| Pregnant Women                            | 22,685   | 19,065   | 15,890   | 29,481   | 43,105   | 54,224    |
| Special Groups                            |          |          |          |          |          |           |
| Breast and Cervical                       | 717      | 594      | 637      | 746      | 996      | 1,213     |
| Family Planning Waiver                    | 259      | 180      | 119      | 73       | 64       | 69        |
| Incarcerated Medicaid Member              |          |          |          |          | 2,733    |           |
| Targeted Case Management- ID/DD           | 2,009    | 2,829    | 3,144    | 3,139    | 3,742    | 5,533     |
| Overall                                   | 716,444  | 656,436  | 686,837  | 853,788  | 982,830  | 1,066,924 |