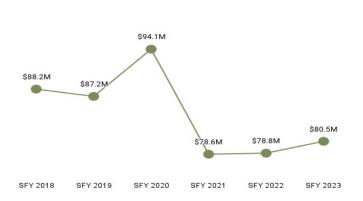

Table 6. Expenditure History by Eligibility Subgroup

| Eligibility Category /                       | SFY 2018                | SFY 2019      | SFY 2020      | SFY 2021      | SFY 2022      | SFY 2023      |
|----------------------------------------------|-------------------------|---------------|---------------|---------------|---------------|---------------|
| Subgroup                                     | 31 1 2010               | 31 1 2013     | 31 1 2020     | 31 1 202 1    | 01 1 2022     |               |
| ABD EID                                      |                         |               |               |               |               |               |
| EID                                          | \$2,811,061             | \$2,038,397   | \$1,695,829   | \$1,713,179   | \$1,292,085   | \$992,094     |
| ABD ID/DD/ABI <sup>5</sup>                   | \$4.004.40 <del>7</del> |               |               |               |               |               |
| ABI Waiver                                   | \$4,961,167             |               |               |               |               |               |
| Adult ID/DD Waiver                           |                         |               |               |               |               | ************  |
| Comprehensive Waiver                         | \$109,350,754           | \$126,948,820 | \$127,073,402 | \$123,788,099 | \$122,161,791 | \$129,109,922 |
| ICF ID (WY Life Resource<br>Center)          | \$13,613,841            | \$12,985,188  | \$17,038,857  | \$17,030,531  | \$18,574,214  | \$16,333,672  |
| Supports Waiver                              | \$9,452,672             | \$9,605,968   | \$10,276,442  | \$12,026,373  | \$12,955,742  | \$15,351,899  |
| ABD Institution                              |                         |               |               |               |               |               |
| Hospital                                     | \$2,850,073             | \$879,871     | \$2,189,584   | \$3,272,885   | \$2,201,040   | \$1,824,246   |
| IMD (WY State Hospital -<br>Age 65 & Over)   |                         |               | \$112         | \$21          |               |               |
| ABD Long-Term Care                           |                         |               |               |               |               |               |
| Community Choices Waiver                     | \$40,442,652            | \$44,616,668  | \$47,509,718  | \$49,028,396  | \$52,900,610  | \$55,040,570  |
| Hospice                                      | \$681,318               | \$360,118     | \$253,399     | \$433,312     | \$309,317     | \$330,990     |
| Nursing Home                                 | \$88,245,505            | \$87,175,315  | \$94,145,448  | \$78,627,469  | \$78,782,599  | \$80,531,477  |
| PACE                                         | \$3,515,171             | \$3,885,399   | \$3,689,689   | \$1,784,714   |               |               |
| ABD SSI & SSI Related                        |                         |               |               |               |               |               |
| SSI & SSI Related                            | \$52,659,387            | \$56,967,524  | \$55,645,941  | \$58,080,799  | \$61,838,088  | \$64,885,290  |
| Adults                                       |                         |               |               |               |               |               |
| Family-Care Adults                           | \$43,069,503            | \$40,831,220  | \$39,064,509  | \$51,856,563  | \$59,730,827  | \$69,273,716  |
| Former Foster Care                           | \$341,083               | \$427,712     | \$388,819     | \$442,921     | \$596,346     | \$662,945     |
| Children                                     | *****                   | <b>***</b>    | 40.050.000    | ** ***        | 40.470.400    | 44.000.040    |
| Care Management Entity (CME) <sup>5</sup>    | \$4,244,069             | \$2,269,415   | \$2,850,200   | \$3,333,067   | \$3,173,126   | \$4,090,812   |
| Children                                     | \$90,227,292            | \$85,965,400  | \$81,514,806  | \$88,511,161  | \$101,958,638 | \$118,511,959 |
| CHIP                                         |                         |               | \$1,135       | \$5,539,977   | \$9,267,467   | \$9,340,526   |
| Children's Mental Health<br>Waiver           | \$1,630,804             | \$908,955     | \$895,499     | \$1,475,071   | \$1,470,096   | \$1,564,627   |
| Foster Care                                  | \$23,038,480            | \$21,458,383  | \$20,003,992  | \$17,995,827  | \$17,757,109  | \$17,954,281  |
| Newborn                                      | \$31,977,722            | \$25,033,422  | \$22,752,379  | \$26,145,554  | \$32,342,485  | \$31,860,277  |
| Medicare Savings Program                     | ıs                      |               |               |               |               |               |
| Qualified Medicare Bene-<br>ficiary          | \$1,586,071             | \$1,752,441   | \$1,719,927   | \$1,849,411   | \$2,021,483   | \$2,164,517   |
| Specified Low Income<br>Medicare Beneficiary | \$17,549                | \$18,409      | \$19,795      | \$13,055      | \$3,374       | \$329         |
| Non-Citizens with Medical                    | Emergencies             |               |               |               |               |               |
| Non-Citizens with Medical<br>Emergencies     | \$830,693               | \$827,777     | \$548,077     | \$712,723     | \$815,903     | \$855,604     |
| Pregnant Women                               |                         |               |               |               |               |               |
| Pregnant Women                               | \$23,771,326            | \$22,869,194  | \$21,387,884  | \$22,508,347  | \$23,779,071  | \$28,027,910  |
| Special Groups                               |                         |               |               |               |               |               |
| Breast and Cervical                          | \$1,466,631             | \$1,582,515   | \$1,895,022   | \$2,313,161   | \$2,669,957   | \$2,842,561   |
| Family Planning Waiver                       | \$3,258                 | \$2,425       | \$1,990       | \$106         | \$2,447       | \$1,870       |
| Incarcerated Medicaid Member                 |                         |               |               |               | \$6,177       |               |
| Targeted Case Management                     | \$45,395                | \$50,823      | \$52,125      | \$39,646      | \$37,440      | \$268,573     |
| Overall                                      | \$546,589,407           | \$547,191,944 | \$549,764,380 | \$565,189,300 | \$603,474,306 | \$647,729,854 |

Table 8. Per Member Per Month History by Eligibility Subgroup

| Eligibility Category / Subgroup                       | SFY 2018 | SFY 2019 | SFY 2020 | SFY 2021 | SFY 2022 | SFY 2023 |
|-------------------------------------------------------|----------|----------|----------|----------|----------|----------|
| ABD ID                                                |          |          |          |          |          |          |
| Employed Individuals with Disabilities                | \$859    | \$710    | \$544    | \$485    | \$354    | \$260    |
| ABD ID/DD/ABI                                         |          |          |          |          |          |          |
| ABI Waiver                                            | \$4,406  |          |          |          |          |          |
| Adult ID/DD Waiver                                    |          |          |          |          |          |          |
| Comprehensive Waiver                                  | \$5,283  | \$5,860  | \$5,776  | \$5,560  | \$5,559  | \$5,948  |
| ICF ID (WY Life Resource Center)                      | \$20,534 | \$21,252 | \$28,541 | \$28,816 | \$32,416 | \$33,747 |
| Supports Waiver                                       | \$1,686  | \$1,697  | \$1,613  | \$1,562  | \$1,602  | \$1,720  |
| ABD Institution                                       |          |          |          |          |          |          |
| Hospital                                              | \$20,956 | \$12,220 | \$20,463 | \$17,226 | \$8,734  | \$6,184  |
| IMD (WY State Hospital - Age 65 & Over)               |          |          |          |          |          |          |
| ABD Long-Term Care                                    |          |          |          |          |          |          |
| Community Choices Waiver                              | \$1,697  | \$1,763  | \$1,769  | \$1,700  | \$1,844  | \$1,887  |
| Hospice                                               | \$3,083  | \$3,334  | \$4,022  | \$5,416  | \$2,436  | \$2,381  |
| Nursing Home                                          |          | \$4,595  | \$5,107  | \$4,490  | \$4,618  | \$4,959  |
| PACE                                                  | \$2,959  | \$3,618  | \$3,708  | \$4,311  |          |          |
| ABD SSI                                               |          |          |          |          |          |          |
| SSI & SSI Related                                     | \$805    | \$867    | \$830    | \$837    | \$850    | \$883    |
| Adults                                                |          |          |          |          |          |          |
| Family-Care Adults                                    | \$509    | \$559    | \$551    | \$532    | \$504    | \$527    |
| Former Foster Care                                    | \$394    | \$432    | \$411    | \$362    | \$365    | \$335    |
| Children                                              |          |          |          |          |          |          |
| Behavioral Health Care Management Entity <sup>7</sup> | \$1,376  | \$948    | \$1,202  | \$1,345  | \$1,610  | \$1,627  |
| Children                                              | \$252    | \$262    | \$247    | \$216    | \$216    | \$230    |
| CHIP                                                  |          |          | \$0.04   | \$137    | \$210    | \$204    |
| Children's Mental Health Waiver                       | \$1,775  | \$1,554  | \$1,577  | \$1,375  | \$1,087  | \$974    |
| Foster Care                                           | \$751    | \$785    | \$710    | \$552    | \$491    | \$488    |
| Newborn                                               | \$1,087  | \$1,461  | \$1,393  | \$774    | \$704    | \$587    |
| Medicare Savings Program                              |          |          |          |          |          |          |
| Part B - Partial AMB                                  |          | -        |          |          |          |          |
| Qualified Medicare Beneficiary                        | \$59     | \$68     | \$65     | \$60     | \$63     | \$64     |
| Qualified Medicare Beneficiary Dual                   |          | -        |          |          |          |          |
| Specified Low Income Medicare Beneficiary             | \$1.03   | \$1.03   | \$1.05   | \$0.59   | \$0.14   | \$0.01   |
| Specified Low Income Medicare Beneficiary Dual        |          | 1        |          |          |          | -        |
| Non-Citizens with Medical Emergencies                 |          |          |          |          |          |          |
| Non-Citizens                                          | \$2,209  | \$2,287  | \$1,462  | \$574    | \$289    | \$193    |
| Pregnant Women                                        | \$1,048  | \$1,200  | \$1,346  | \$763    | \$552    | \$517    |
| Special Groups                                        |          |          |          |          |          |          |
| Breast and Cervical                                   | \$2,046  | \$2,664  | \$2,975  | \$3,101  | \$2,681  | \$2,343  |
| Family Planning Waiver                                | \$13     | \$13     | \$17     | \$1      | \$38     | \$27     |
| Targeted Case Management- ID/DD                       | \$23     | \$18     | \$17     | \$13     | \$10     | \$49     |
| Overall                                               | \$763    | \$834    | \$800    | \$662    | \$614    | \$607    |