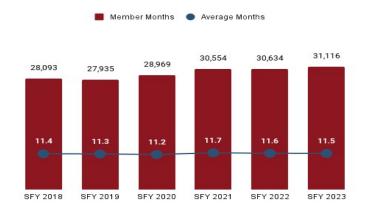

Figure 3. Eligibility Category vs. Medicaid Overall

Table 3. Eligibility Category Summary ~ SFY 2023

| Eligibility Category                     | Average Enrollment<br>Length (months) | Expenditures <sup>3</sup> | Member Months | РМРМ    |
|------------------------------------------|---------------------------------------|---------------------------|---------------|---------|
| ABD EID                                  | 10.8                                  | \$992,094                 | 3,820         | \$260   |
| ABD ID/DD/ABI                            | 11.6                                  | \$160,795,493             | 31,116        | \$5,168 |
| ABD Institution                          | 4.8                                   | \$1,824,246               | 295           | \$6,184 |
| ABD Long-Term Care                       | 9.7                                   | \$135,903,037             | 45,542        | \$2,984 |
| ABD SSI & SSI Related                    | 10.5                                  | \$64,885,290              | 73,521        | \$883   |
| Adults                                   | 10.4                                  | \$69,936,661              | 133,327       | \$525   |
| Children                                 | 10.9                                  | \$179,231,670             | 654,631       | \$274   |
| Medicare Savings Programs                | 10.3                                  | \$2,164,846               | 59,189        | \$37    |
| Non-Citizens with Medical<br>Emergencies | 8.8                                   | \$855,604                 | 4,444         | \$193   |
| Pregnant Women                           | 9.2                                   | \$28,027,910              | 54,224        | \$517   |
| Special Groups                           | 8.8                                   | \$2,844,431               | 1,282         | \$2,219 |
| Other                                    | 10.2                                  | \$268,573                 | 5,533         | \$49    |
| Overall                                  | 9.7                                   | \$647,729,855             | 1,066,924     | \$607   |

| Eligibility Category                     | Eligibility Subgroup                         | Average Enroll-<br>ment Length<br>(months) | Expenditures  | Members | Member<br>Months |
|------------------------------------------|----------------------------------------------|--------------------------------------------|---------------|---------|------------------|
| ABD EID                                  | Employed Individuals with Disabilities       | 10.7                                       | \$992,094     | 341     | 3,820            |
| ABD ID/DD/ABI                            | Comprehensive Waiver                         | 11.7                                       | \$129,109,922 | 1,876   | 21,707           |
|                                          | ICF ID (WY Life Resource Center)             | 11.0                                       | \$16,333,672  | 52      | 484              |
|                                          | Supports Waiver                              | 10.9                                       | \$15,351,899  | 740     | 8,925            |
| ABD Institution                          | Hospital                                     | 4.8                                        | \$1,824,246   | 53      | 295              |
| ABD Long-Term Care                       | Community Choices Waiver                     | 9.7                                        | \$55,040,570  | 2,949   | 29,164           |
|                                          | Hospice                                      | 1.8                                        | \$330,990     | 76      | 139              |
|                                          | Nursing Home                                 | 8.6                                        | \$80,531,477  | 1,987   | 16,239           |
| ABD SSI & SSI Related                    | SSI & SSI Related                            | 10.5                                       | \$64,885,290  | 6,889   | 73,521           |
| Adults                                   | Family-Care Adults                           | 10.4                                       | \$69,273,716  | 11,373  | 131,349          |
|                                          | Former Foster Care                           | 9.8                                        | \$662,945     | 167     | 1,978            |
| Children                                 | Children                                     | 11.6                                       | \$116,610,115 | 48,491  | 561,961          |
|                                          | Care Management Entity <sup>4</sup>          | 5.4                                        | \$4,090,812   | 469     | 2,514            |
|                                          | CHIP                                         | 10.5                                       | \$9,340,526   | 4,362   | 45,892           |
|                                          | Children's Mental Health Waiver              | 9.7                                        | \$1,564,627   | 165     | 1,606            |
|                                          | Foster Care                                  | 9.9                                        | \$17,954,281  | 3,687   | 36,772           |
|                                          | Newborn                                      | 8.5                                        | \$31,860,277  | 5,397   | 54,292           |
| Medicare Savings Programs                | Qualified Medicare Beneficiary               | 10.0                                       | \$2,164,517   | 3,219   | 33,855           |
|                                          | Specified Low Income Medicare<br>Beneficiary | 10.1                                       | \$329         | 2,402   | 25,334           |
| Non-Citizens with Medical<br>Emergencies | Non-Citizens                                 | 8.8                                        | \$855,604     | 320     | 4,444            |
| Pregnant Women                           | Pregnant Women                               | 9.2                                        | \$28,027,910  | 4,709   | 54,224           |
| Special Groups                           | Breast and Cervical                          | 9.9                                        | \$2,842,561   | 101     | 1,213            |
|                                          | Family Planning Waiver                       | 8.0                                        | \$1,870       | 8       | 69               |
| Other                                    | Targeted Case Management- ID/DD              | 8.2                                        | \$268,573     | 458     | 5,533            |
| Overall                                  |                                              | 9.3                                        | \$647,729,855 | 90,639  | 1,066,924        |