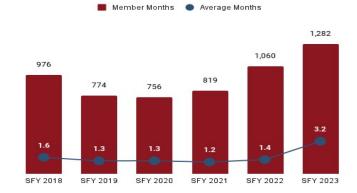

Figure 3. Eligibility Category vs. Medicaid Overall

Table 3. Eligibility Category Summary ~ SFY 2023

| Eligibility Category                     | Average Enrollment<br>Length (months) | Expenditures <sup>3</sup> | Member Months | РМРМ    |
|------------------------------------------|---------------------------------------|---------------------------|---------------|---------|
| ABD EID                                  | 10.8                                  | \$992,094                 | 3,820         | \$260   |
| ABD ID/DD/ABI                            | 11.6                                  | \$160,795,493             | 31,116        | \$5,168 |
| ABD Institution                          | 4.8                                   | \$1,824,246               | 295           | \$6,184 |
| ABD Long-Term Care                       | 9.7                                   | \$135,903,037             | 45,542        | \$2,984 |
| ABD SSI & SSI Related                    | 10.5                                  | \$64,885,290              | 73,521        | \$883   |
| Adults                                   | 10.4                                  | \$69,936,661              | 133,327       | \$525   |
| Children                                 | 10.9                                  | \$179,231,670             | 654,631       | \$274   |
| Medicare Savings Programs                | 10.3                                  | \$2,164,846               | 59,189        | \$37    |
| Non-Citizens with Medical<br>Emergencies | 8.8                                   | \$855,604                 | 4,444         | \$193   |
| Pregnant Women                           | 9.2                                   | \$28,027,910              | 54,224        | \$517   |
| Special Groups                           | 8.8                                   | \$2,844,431               | 1,282         | \$2,219 |
| Other                                    | 10.2                                  | \$268,573                 | 5,533         | \$49    |
| Overall                                  | 9.7                                   | \$647,729,855             | 1,066,924     | \$607   |

Table 4. One-Year Change in Expenditures, Member Months, and Per Member Per Month by Eligibility Category

| Program<br>Group                              | Expenditures  | % Change from<br>SFY 2022 | Member<br>Months | % Change from SFY 2022 | РМРМ    | % Change<br>from 2022 |
|-----------------------------------------------|---------------|---------------------------|------------------|------------------------|---------|-----------------------|
| ABD EID                                       | \$992,094     | -23%                      | 3,820            | 5%                     | \$260   | -27%                  |
| ABD ID/DD/ABI                                 | \$160,795,493 | 5%                        | 31,116           | 2%                     | \$5,168 | 3%                    |
| ABD Institution                               | \$1,824,246   | -17%                      | 295              | 17%                    | \$6,184 | -29%                  |
| ABD Long-Term<br>Care                         | \$135,903,037 | 3%                        | 45,542           | -1%                    | \$2,984 | 4%                    |
| ABD SSI & SSI<br>Related                      | \$64,885,290  | 5%                        | 73,521           | 1%                     | \$883   | 4%                    |
| Adults                                        | \$69,936,661  | 16%                       | 133,327          | 11%                    | \$525   | 4%                    |
| Children                                      | \$179,231,670 | 10%                       | 654,631          | 9%                     | \$274   | 1%                    |
| Medicare Savings<br>Programs                  | \$2,164,846   | 7%                        | 59,189           | 4%                     | \$37    | 2%                    |
| Non-Citizens with<br>Medical Emer-<br>gencies | \$855,604     | 5%                        | 4,444            | 57%                    | \$193   | -33%                  |
| Pregnant Women                                | \$28,027,910  | 18%                       | 54,224           | 26%                    | \$517   | -6%                   |
| Special Groups                                | \$2,844,431   | 6%                        | 1,282            | -66%                   | \$2,219 | -12%                  |
| Other                                         | \$268,573     | 617%                      | 5,533            | 48%                    | \$49    | 385%                  |
| Overall                                       | \$647,729,855 | 7%                        | 1,066,924        | 9%                     | \$607   | -1%                   |