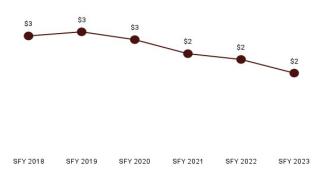

| Eligibility Category / Subcategory | Expenditures | 1 Year % Member<br>Change Months |       | 1 Year %<br>Change |       | 1 Year %<br>Change |
|------------------------------------|--------------|----------------------------------|-------|--------------------|-------|--------------------|
| ABD EID                            |              |                                  |       |                    |       |                    |
| EID                                | \$992,094    | -23%                             | 3,820 | 5%                 | \$260 | -27%               |