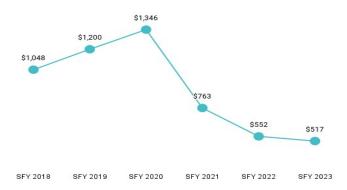

Figure 3. Eligibility Category vs. Medicaid Overall

Table 3. Eligibility Category Summary ~ SFY 2023

| Eligibility Category                     | Average Enrollment<br>Length (months) | Expenditures <sup>3</sup> | Member Months | РМРМ    |
|------------------------------------------|---------------------------------------|---------------------------|---------------|---------|
| ABD EID                                  | 10.8                                  | \$992,094                 | 3,820         | \$260   |
| ABD ID/DD/ABI                            | 11.6                                  | \$160,795,493             | 31,116        | \$5,168 |
| ABD Institution                          | 4.8                                   | \$1,824,246               | 295           | \$6,184 |
| ABD Long-Term Care                       | 9.7                                   | \$135,903,037             | 45,542        | \$2,984 |
| ABD SSI & SSI Related                    | 10.5                                  | \$64,885,290              | 73,521        | \$883   |
| Adults                                   | 10.4                                  | \$69,936,661              | 133,327       | \$525   |
| Children                                 | 10.9                                  | \$179,231,670             | 654,631       | \$274   |
| Medicare Savings Programs                | 10.3                                  | \$2,164,846               | 59,189        | \$37    |
| Non-Citizens with Medical<br>Emergencies | 8.8                                   | \$855,604                 | 4,444         | \$193   |
| Pregnant Women                           | 9.2                                   | \$28,027,910              | 54,224        | \$517   |
| Special Groups                           | 8.8                                   | \$2,844,431               | 1,282         | \$2,219 |
| Other                                    | 10.2                                  | \$268,573                 | 5,533         | \$49    |
| Overall                                  | 9.7                                   | \$647,729,855             | 1,066,924     | \$607   |

Table 4. One-Year Change in Expenditures, Member Months, and Per Member Per Month by Eligibility Category

| Program<br>Group                              | Expenditures  | % Change from<br>SFY 2022 | Member<br>Months | % Change from SFY 2022 | РМРМ    | % Change<br>from 2022 |
|-----------------------------------------------|---------------|---------------------------|------------------|------------------------|---------|-----------------------|
| ABD EID                                       | \$992,094     | -23%                      | 3,820            | 5%                     | \$260   | -27%                  |
| ABD ID/DD/ABI                                 | \$160,795,493 | 5%                        | 31,116           | 2%                     | \$5,168 | 3%                    |
| ABD Institution                               | \$1,824,246   | -17%                      | 295              | 17%                    | \$6,184 | -29%                  |
| ABD Long-Term<br>Care                         | \$135,903,037 | 3%                        | 45,542           | -1%                    | \$2,984 | 4%                    |
| ABD SSI & SSI<br>Related                      | \$64,885,290  | 5%                        | 73,521           | 1%                     | \$883   | 4%                    |
| Adults                                        | \$69,936,661  | 16%                       | 133,327          | 11%                    | \$525   | 4%                    |
| Children                                      | \$179,231,670 | 10%                       | 654,631          | 9%                     | \$274   | 1%                    |
| Medicare Savings<br>Programs                  | \$2,164,846   | 7%                        | 59,189           | 4%                     | \$37    | 2%                    |
| Non-Citizens with<br>Medical Emer-<br>gencies | \$855,604     | 5%                        | 4,444            | 57%                    | \$193   | -33%                  |
| Pregnant Women                                | \$28,027,910  | 18%                       | 54,224           | 26%                    | \$517   | -6%                   |
| Special Groups                                | \$2,844,431   | 6%                        | 1,282            | -66%                   | \$2,219 | -12%                  |
| Other                                         | \$268,573     | 617%                      | 5,533            | 48%                    | \$49    | 385%                  |
| Overall                                       | \$647,729,855 | 7%                        | 1,066,924        | 9%                     | \$607   | -1%                   |

Table 8. Per Member Per Month History by Eligibility Subgroup

| Eligibility Category / Subgroup                       | SFY 2018 | SFY 2019 | SFY 2020 | SFY 2021 | SFY 2022 | SFY 2023 |
|-------------------------------------------------------|----------|----------|----------|----------|----------|----------|
| ABD ID                                                |          |          |          |          |          |          |
| Employed Individuals with Disabilities                | \$859    | \$710    | \$544    | \$485    | \$354    | \$260    |
| ABD ID/DD/ABI                                         |          |          |          |          |          |          |
| ABI Waiver                                            | \$4,406  |          |          |          |          |          |
| Adult ID/DD Waiver                                    |          |          |          |          |          |          |
| Comprehensive Waiver                                  | \$5,283  | \$5,860  | \$5,776  | \$5,560  | \$5,559  | \$5,948  |
| ICF ID (WY Life Resource Center)                      | \$20,534 | \$21,252 | \$28,541 | \$28,816 | \$32,416 | \$33,747 |
| Supports Waiver                                       | \$1,686  | \$1,697  | \$1,613  | \$1,562  | \$1,602  | \$1,720  |
| ABD Institution                                       |          |          |          |          |          |          |
| Hospital                                              | \$20,956 | \$12,220 | \$20,463 | \$17,226 | \$8,734  | \$6,184  |
| IMD (WY State Hospital - Age 65 & Over)               |          |          |          |          |          |          |
| ABD Long-Term Care                                    |          |          |          |          |          |          |
| Community Choices Waiver                              | \$1,697  | \$1,763  | \$1,769  | \$1,700  | \$1,844  | \$1,887  |
| Hospice                                               | \$3,083  | \$3,334  | \$4,022  | \$5,416  | \$2,436  | \$2,381  |
| Nursing Home                                          |          | \$4,595  | \$5,107  | \$4,490  | \$4,618  | \$4,959  |
| PACE                                                  | \$2,959  | \$3,618  | \$3,708  | \$4,311  |          |          |
| ABD SSI                                               |          |          |          |          |          |          |
| SSI & SSI Related                                     | \$805    | \$867    | \$830    | \$837    | \$850    | \$883    |
| Adults                                                |          |          |          |          |          |          |
| Family-Care Adults                                    | \$509    | \$559    | \$551    | \$532    | \$504    | \$527    |
| Former Foster Care                                    | \$394    | \$432    | \$411    | \$362    | \$365    | \$335    |
| Children                                              |          |          |          |          |          |          |
| Behavioral Health Care Management Entity <sup>7</sup> | \$1,376  | \$948    | \$1,202  | \$1,345  | \$1,610  | \$1,627  |
| Children                                              | \$252    | \$262    | \$247    | \$216    | \$216    | \$230    |
| CHIP                                                  |          |          | \$0.04   | \$137    | \$210    | \$204    |
| Children's Mental Health Waiver                       | \$1,775  | \$1,554  | \$1,577  | \$1,375  | \$1,087  | \$974    |
| Foster Care                                           | \$751    | \$785    | \$710    | \$552    | \$491    | \$488    |
| Newborn                                               | \$1,087  | \$1,461  | \$1,393  | \$774    | \$704    | \$587    |
| Medicare Savings Program                              |          |          |          |          |          |          |
| Part B - Partial AMB                                  |          | -        |          |          |          |          |
| Qualified Medicare Beneficiary                        | \$59     | \$68     | \$65     | \$60     | \$63     | \$64     |
| Qualified Medicare Beneficiary Dual                   |          | -        |          |          |          |          |
| Specified Low Income Medicare Beneficiary             | \$1.03   | \$1.03   | \$1.05   | \$0.59   | \$0.14   | \$0.01   |
| Specified Low Income Medicare Beneficiary Dual        |          | 1        |          |          |          | -        |
| Non-Citizens with Medical Emergencies                 |          |          |          |          |          |          |
| Non-Citizens                                          | \$2,209  | \$2,287  | \$1,462  | \$574    | \$289    | \$193    |
| Pregnant Women                                        | \$1,048  | \$1,200  | \$1,346  | \$763    | \$552    | \$517    |
| Special Groups                                        |          |          |          |          |          |          |
| Breast and Cervical                                   | \$2,046  | \$2,664  | \$2,975  | \$3,101  | \$2,681  | \$2,343  |
| Family Planning Waiver                                | \$13     | \$13     | \$17     | \$1      | \$38     | \$27     |
| Targeted Case Management- ID/DD                       | \$23     | \$18     | \$17     | \$13     | \$10     | \$49     |
| Overall                                               | \$763    | \$834    | \$800    | \$662    | \$614    | \$607    |