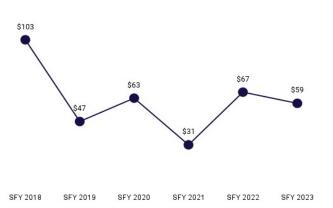

Table 8. Per Member Per Month History by Eligibility Subgroup

| Eligibility Category / Subgroup                       | SFY 2018 | SFY 2019 | SFY 2020 | SFY 2021 | SFY 2022 | SFY 2023 |
|-------------------------------------------------------|----------|----------|----------|----------|----------|----------|
| ABD ID                                                |          |          |          |          |          |          |
| Employed Individuals with Disabilities                | \$859    | \$710    | \$544    | \$485    | \$354    | \$260    |
| ABD ID/DD/ABI                                         |          |          |          |          |          |          |
| ABI Waiver                                            | \$4,406  |          |          |          |          |          |
| Adult ID/DD Waiver                                    |          |          |          |          |          |          |
| Comprehensive Waiver                                  | \$5,283  | \$5,860  | \$5,776  | \$5,560  | \$5,559  | \$5,948  |
| ICF ID (WY Life Resource Center)                      | \$20,534 | \$21,252 | \$28,541 | \$28,816 | \$32,416 | \$33,747 |
| Supports Waiver                                       | \$1,686  | \$1,697  | \$1,613  | \$1,562  | \$1,602  | \$1,720  |
| ABD Institution                                       |          |          |          |          |          |          |
| Hospital                                              | \$20,956 | \$12,220 | \$20,463 | \$17,226 | \$8,734  | \$6,184  |
| IMD (WY State Hospital - Age 65 & Over)               |          |          |          |          |          |          |
| ABD Long-Term Care                                    |          |          |          |          |          |          |
| Community Choices Waiver                              | \$1,697  | \$1,763  | \$1,769  | \$1,700  | \$1,844  | \$1,887  |
| Hospice                                               | \$3,083  | \$3,334  | \$4,022  | \$5,416  | \$2,436  | \$2,381  |
| Nursing Home                                          |          | \$4,595  | \$5,107  | \$4,490  | \$4,618  | \$4,959  |
| PACE                                                  | \$2,959  | \$3,618  | \$3,708  | \$4,311  |          |          |
| ABD SSI                                               |          |          |          |          |          |          |
| SSI & SSI Related                                     | \$805    | \$867    | \$830    | \$837    | \$850    | \$883    |
| Adults                                                |          |          |          |          |          |          |
| Family-Care Adults                                    | \$509    | \$559    | \$551    | \$532    | \$504    | \$527    |
| Former Foster Care                                    | \$394    | \$432    | \$411    | \$362    | \$365    | \$335    |
| Children                                              |          |          |          |          |          |          |
| Behavioral Health Care Management Entity <sup>7</sup> | \$1,376  | \$948    | \$1,202  | \$1,345  | \$1,610  | \$1,627  |
| Children                                              | \$252    | \$262    | \$247    | \$216    | \$216    | \$230    |
| CHIP                                                  |          |          | \$0.04   | \$137    | \$210    | \$204    |
| Children's Mental Health Waiver                       | \$1,775  | \$1,554  | \$1,577  | \$1,375  | \$1,087  | \$974    |
| Foster Care                                           | \$751    | \$785    | \$710    | \$552    | \$491    | \$488    |
| Newborn                                               | \$1,087  | \$1,461  | \$1,393  | \$774    | \$704    | \$587    |
| Medicare Savings Program                              |          |          |          |          |          |          |
| Part B - Partial AMB                                  |          | -        |          |          |          |          |
| Qualified Medicare Beneficiary                        | \$59     | \$68     | \$65     | \$60     | \$63     | \$64     |
| Qualified Medicare Beneficiary Dual                   |          | -        |          |          |          |          |
| Specified Low Income Medicare Beneficiary             | \$1.03   | \$1.03   | \$1.05   | \$0.59   | \$0.14   | \$0.01   |
| Specified Low Income Medicare Beneficiary Dual        |          | 1        |          |          |          | -        |
| Non-Citizens with Medical Emergencies                 |          |          |          |          |          |          |
| Non-Citizens                                          | \$2,209  | \$2,287  | \$1,462  | \$574    | \$289    | \$193    |
| Pregnant Women                                        | \$1,048  | \$1,200  | \$1,346  | \$763    | \$552    | \$517    |
| Special Groups                                        |          |          |          |          |          |          |
| Breast and Cervical                                   | \$2,046  | \$2,664  | \$2,975  | \$3,101  | \$2,681  | \$2,343  |
| Family Planning Waiver                                | \$13     | \$13     | \$17     | \$1      | \$38     | \$27     |
| Targeted Case Management- ID/DD                       | \$23     | \$18     | \$17     | \$13     | \$10     | \$49     |
| Overall                                               | \$763    | \$834    | \$800    | \$662    | \$614    | \$607    |