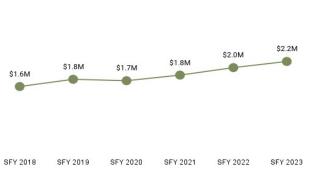

Table 8. Per Member Per Month History by Eligibility Subgroup

| Eligibility Category / Subgroup                       | SFY 2018 | SFY 2019 | SFY 2020 | SFY 2021 | SFY 2022 | SFY 2023 |
|-------------------------------------------------------|----------|----------|----------|----------|----------|----------|
| ABD ID                                                |          |          |          |          |          |          |
| Employed Individuals with Disabilities                | \$859    | \$710    | \$544    | \$485    | \$354    | \$260    |
| ABD ID/DD/ABI                                         |          |          |          |          |          |          |
| ABI Waiver                                            | \$4,406  |          |          |          |          |          |
| Adult ID/DD Waiver                                    |          |          |          |          |          |          |
| Comprehensive Waiver                                  | \$5,283  | \$5,860  | \$5,776  | \$5,560  | \$5,559  | \$5,948  |
| ICF ID (WY Life Resource Center)                      | \$20,534 | \$21,252 | \$28,541 | \$28,816 | \$32,416 | \$33,747 |
| Supports Waiver                                       | \$1,686  | \$1,697  | \$1,613  | \$1,562  | \$1,602  | \$1,720  |
| ABD Institution                                       |          |          |          |          |          |          |
| Hospital                                              | \$20,956 | \$12,220 | \$20,463 | \$17,226 | \$8,734  | \$6,184  |
| IMD (WY State Hospital - Age 65 & Over)               |          |          |          |          |          |          |
| ABD Long-Term Care                                    |          |          |          |          |          |          |
| Community Choices Waiver                              | \$1,697  | \$1,763  | \$1,769  | \$1,700  | \$1,844  | \$1,887  |
| Hospice                                               | \$3,083  | \$3,334  | \$4,022  | \$5,416  | \$2,436  | \$2,381  |
| Nursing Home                                          |          | \$4,595  | \$5,107  | \$4,490  | \$4,618  | \$4,959  |
| PACE                                                  | \$2,959  | \$3,618  | \$3,708  | \$4,311  |          |          |
| ABD SSI                                               |          |          |          |          |          |          |
| SSI & SSI Related                                     | \$805    | \$867    | \$830    | \$837    | \$850    | \$883    |
| Adults                                                |          |          |          |          |          |          |
| Family-Care Adults                                    | \$509    | \$559    | \$551    | \$532    | \$504    | \$527    |
| Former Foster Care                                    | \$394    | \$432    | \$411    | \$362    | \$365    | \$335    |
| Children                                              |          |          |          |          |          |          |
| Behavioral Health Care Management Entity <sup>7</sup> | \$1,376  | \$948    | \$1,202  | \$1,345  | \$1,610  | \$1,627  |
| Children                                              | \$252    | \$262    | \$247    | \$216    | \$216    | \$230    |
| CHIP                                                  |          |          | \$0.04   | \$137    | \$210    | \$204    |
| Children's Mental Health Waiver                       | \$1,775  | \$1,554  | \$1,577  | \$1,375  | \$1,087  | \$974    |
| Foster Care                                           | \$751    | \$785    | \$710    | \$552    | \$491    | \$488    |
| Newborn                                               | \$1,087  | \$1,461  | \$1,393  | \$774    | \$704    | \$587    |
| Medicare Savings Program                              |          |          |          |          |          |          |
| Part B - Partial AMB                                  |          | -        |          |          |          |          |
| Qualified Medicare Beneficiary                        | \$59     | \$68     | \$65     | \$60     | \$63     | \$64     |
| Qualified Medicare Beneficiary Dual                   |          | -        |          |          |          |          |
| Specified Low Income Medicare Beneficiary             | \$1.03   | \$1.03   | \$1.05   | \$0.59   | \$0.14   | \$0.01   |
| Specified Low Income Medicare Beneficiary Dual        |          | 1        |          |          |          | -        |
| Non-Citizens with Medical Emergencies                 |          |          |          |          |          |          |
| Non-Citizens                                          | \$2,209  | \$2,287  | \$1,462  | \$574    | \$289    | \$193    |
| Pregnant Women                                        | \$1,048  | \$1,200  | \$1,346  | \$763    | \$552    | \$517    |
| Special Groups                                        |          |          |          |          |          |          |
| Breast and Cervical                                   | \$2,046  | \$2,664  | \$2,975  | \$3,101  | \$2,681  | \$2,343  |
| Family Planning Waiver                                | \$13     | \$13     | \$17     | \$1      | \$38     | \$27     |
| Targeted Case Management- ID/DD                       | \$23     | \$18     | \$17     | \$13     | \$10     | \$49     |
| Overall                                               | \$763    | \$834    | \$800    | \$662    | \$614    | \$607    |