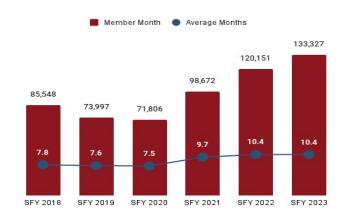

Figure 3. Eligibility Category vs. Medicaid Overall

Table 3. Eligibility Category Summary ~ SFY 2023

| Eligibility Category                     | Average Enrollment<br>Length (months) | Expenditures <sup>3</sup> | Member Months | РМРМ    |
|------------------------------------------|---------------------------------------|---------------------------|---------------|---------|
| ABD EID                                  | 10.8                                  | \$992,094                 | 3,820         | \$260   |
| ABD ID/DD/ABI                            | 11.6                                  | \$160,795,493             | 31,116        | \$5,168 |
| ABD Institution                          | 4.8                                   | \$1,824,246               | 295           | \$6,184 |
| ABD Long-Term Care                       | 9.7                                   | \$135,903,037             | 45,542        | \$2,984 |
| ABD SSI & SSI Related                    | 10.5                                  | \$64,885,290              | 73,521        | \$883   |
| Adults                                   | 10.4                                  | \$69,936,661              | 133,327       | \$525   |
| Children                                 | 10.9                                  | \$179,231,670             | 654,631       | \$274   |
| Medicare Savings Programs                | 10.3                                  | \$2,164,846               | 59,189        | \$37    |
| Non-Citizens with Medical<br>Emergencies | 8.8                                   | \$855,604                 | 4,444         | \$193   |
| Pregnant Women                           | 9.2                                   | \$28,027,910              | 54,224        | \$517   |
| Special Groups                           | 8.8                                   | \$2,844,431               | 1,282         | \$2,219 |
| Other                                    | 10.2                                  | \$268,573                 | 5,533         | \$49    |
| Overall                                  | 9.7                                   | \$647,729,855             | 1,066,924     | \$607   |

Table 4. One-Year Change in Expenditures, Member Months, and Per Member Per Month by Eligibility Category

| Program<br>Group                              | Expenditures  | % Change from<br>SFY 2022 | Member<br>Months | % Change from SFY 2022 | РМРМ    | % Change<br>from 2022 |
|-----------------------------------------------|---------------|---------------------------|------------------|------------------------|---------|-----------------------|
| ABD EID                                       | \$992,094     | -23%                      | 3,820            | 5%                     | \$260   | -27%                  |
| ABD ID/DD/ABI                                 | \$160,795,493 | 5%                        | 31,116           | 2%                     | \$5,168 | 3%                    |
| ABD Institution                               | \$1,824,246   | -17%                      | 295              | 17%                    | \$6,184 | -29%                  |
| ABD Long-Term<br>Care                         | \$135,903,037 | 3%                        | 45,542           | -1%                    | \$2,984 | 4%                    |
| ABD SSI & SSI<br>Related                      | \$64,885,290  | 5%                        | 73,521           | 1%                     | \$883   | 4%                    |
| Adults                                        | \$69,936,661  | 16%                       | 133,327          | 11%                    | \$525   | 4%                    |
| Children                                      | \$179,231,670 | 10%                       | 654,631          | 9%                     | \$274   | 1%                    |
| Medicare Savings<br>Programs                  | \$2,164,846   | 7%                        | 59,189           | 4%                     | \$37    | 2%                    |
| Non-Citizens with<br>Medical Emer-<br>gencies | \$855,604     | 5%                        | 4,444            | 57%                    | \$193   | -33%                  |
| Pregnant Women                                | \$28,027,910  | 18%                       | 54,224           | 26%                    | \$517   | -6%                   |
| Special Groups                                | \$2,844,431   | 6%                        | 1,282            | -66%                   | \$2,219 | -12%                  |
| Other                                         | \$268,573     | 617%                      | 5,533            | 48%                    | \$49    | 385%                  |
| Overall                                       | \$647,729,855 | 7%                        | 1,066,924        | 9%                     | \$607   | -1%                   |

| Eligibility Category                     | Eligibility Subgroup                         | Average Enroll-<br>ment Length<br>(months) | Expenditures  | Members | Member<br>Months |
|------------------------------------------|----------------------------------------------|--------------------------------------------|---------------|---------|------------------|
| ABD EID                                  | Employed Individuals with Disabilities       | 10.7                                       | \$992,094     | 341     | 3,820            |
| ABD ID/DD/ABI                            | Comprehensive Waiver                         | 11.7                                       | \$129,109,922 | 1,876   | 21,707           |
|                                          | ICF ID (WY Life Resource Center)             | 11.0                                       | \$16,333,672  | 52      | 484              |
|                                          | Supports Waiver                              | 10.9                                       | \$15,351,899  | 740     | 8,925            |
| ABD Institution                          | Hospital                                     | 4.8                                        | \$1,824,246   | 53      | 295              |
| ABD Long-Term Care                       | Community Choices Waiver                     | 9.7                                        | \$55,040,570  | 2,949   | 29,164           |
|                                          | Hospice                                      | 1.8                                        | \$330,990     | 76      | 139              |
|                                          | Nursing Home                                 | 8.6                                        | \$80,531,477  | 1,987   | 16,239           |
| ABD SSI & SSI Related                    | SSI & SSI Related                            | 10.5                                       | \$64,885,290  | 6,889   | 73,521           |
| Adults                                   | Family-Care Adults                           | 10.4                                       | \$69,273,716  | 11,373  | 131,349          |
|                                          | Former Foster Care                           | 9.8                                        | \$662,945     | 167     | 1,978            |
| Children                                 | Children                                     | 11.6                                       | \$116,610,115 | 48,491  | 561,961          |
|                                          | Care Management Entity <sup>4</sup>          | 5.4                                        | \$4,090,812   | 469     | 2,514            |
|                                          | CHIP                                         | 10.5                                       | \$9,340,526   | 4,362   | 45,892           |
|                                          | Children's Mental Health Waiver              | 9.7                                        | \$1,564,627   | 165     | 1,606            |
|                                          | Foster Care                                  | 9.9                                        | \$17,954,281  | 3,687   | 36,772           |
|                                          | Newborn                                      | 8.5                                        | \$31,860,277  | 5,397   | 54,292           |
| Medicare Savings Programs                | Qualified Medicare Beneficiary               | 10.0                                       | \$2,164,517   | 3,219   | 33,855           |
|                                          | Specified Low Income Medicare<br>Beneficiary | 10.1                                       | \$329         | 2,402   | 25,334           |
| Non-Citizens with Medical<br>Emergencies | Non-Citizens                                 | 8.8                                        | \$855,604     | 320     | 4,444            |
| Pregnant Women                           | Pregnant Women                               | 9.2                                        | \$28,027,910  | 4,709   | 54,224           |
| Special Groups                           | Breast and Cervical                          | 9.9                                        | \$2,842,561   | 101     | 1,213            |
|                                          | Family Planning Waiver                       | 8.0                                        | \$1,870       | 8       | 69               |
| Other                                    | Targeted Case Management- ID/DD              | 8.2                                        | \$268,573     | 458     | 5,533            |
| Overall                                  |                                              | 9.3                                        | \$647,729,855 | 90,639  | 1,066,924        |