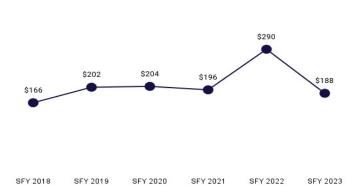

Table 9. Per Member Per Month History by Service Category

| Service Category | SFY 2018 | SFY 2019 | SFY 2020 | SFY 2021 | SFY 2022 | SFY 2023 |
|------------------|----------|----------|----------|----------|----------|----------|
| Medical          | \$402    | \$417    | \$398    | \$356    | \$344    | \$348    |
| Long-Term Care   | \$321    | \$368    | \$385    | \$290    | \$252    | \$237    |
| Dental           | \$16     | \$16     | \$15     | \$15     | \$13     | \$13     |
| Vision           | \$5      | \$5      | \$4      | \$4      | \$4      | \$4      |
| Other            | \$1      | \$1      | \$1      | \$1      | \$1      | \$6      |
| Total            | \$763    | \$834    | \$800    | \$662    | \$614    | \$607    |