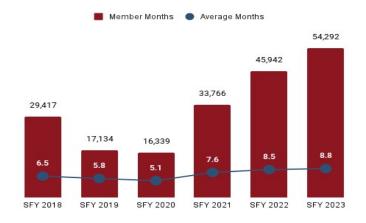

Table 7. Member Months History by Eligibility Subgroup

| Program Sub Group                         | SFY 2018 | SFY 2019 | SFY 2020 | SFY 2021 | SFY 2022 | SFY 2023  |
|-------------------------------------------|----------|----------|----------|----------|----------|-----------|
| ABD EID                                   |          |          |          |          |          |           |
| Employed Individuals with Disabilities    | 3,271    | 2,871    | 3,115    | 3,530    | 3,650    | 3,820     |
| ABD ID/DD/ABI                             |          |          |          |          |          |           |
| ABI Waiver                                | 1,126    |          |          |          |          |           |
| Adult ID/DD Waiver                        |          |          |          |          |          |           |
| Comprehensive Waiver                      | 20,697   | 21,665   | 22,000   | 22,263   | 21,976   | 21,707    |
| ICF ID (WY Life Resource Center)          | 663      | 611      | 597      | 591      | 573      | 484       |
| Supports Waiver                           | 5,607    | 5,659    | 6,372    | 7,700    | 8,085    | 8,925     |
| ABD Institution                           |          |          |          |          |          |           |
| Hospital                                  | 136      | 72       | 107      | 190      | 252      | 295       |
| IMD (WY State Hospital - Age 65 & Over)   |          |          |          |          |          |           |
| ABD Long-Term Care                        |          |          |          |          |          |           |
| Community Choices Waiver                  | 23,835   | 25,306   | 26,860   | 28,838   | 28,681   | 29,164    |
| Hospice                                   | 221      | 108      | 63       | 80       | 127      | 139       |
| Nursing Home                              | 19,794   | 18,971   | 18,434   | 17,510   | 17,060   | 16,239    |
| PACE                                      | 1,188    | 1,074    | 995      | 414      |          |           |
| ABD SSI                                   |          |          |          |          |          |           |
| SSI & SSI Related                         | 65,381   | 65,673   | 67,061   | 69,413   | 72,719   | 73,521    |
| Adults                                    |          |          |          |          |          |           |
| Family-Care Adults                        | 84,683   | 73,007   | 70,859   | 97,447   | 118,515  | 131,349   |
| Former Foster Care                        | 865      | 990      | 947      | 1,225    | 1,636    | 1,978     |
| Children                                  |          |          |          |          |          |           |
| Care Management Entity (CME) <sup>6</sup> | 3,084    | 2,393    | 2,372    | 2,479    | 1,971    | 2,514     |
| Children                                  | 357,861  | 328,547  | 358,733  | 449,740  | 515,978  | 561,961   |
| CHIP                                      |          |          | 28,048   | 40,577   | 44,149   | 45,892    |
| Children's Mental Health Waiver           | 919      | 585      | 568      | 1,073    | 1,353    | 1,606     |
| Foster Care                               | 30,685   | 27,344   | 28,185   | 32,598   | 36,155   | 36,772    |
| Newborn                                   | 29,417   | 17,134   | 16,339   | 33,766   | 45,942   | 54,292    |
| Medicare Savings Programs                 |          |          |          |          |          |           |
| Qualified Medicare Beneficiary            | 26,974   | 25,907   | 26,579   | 30,581   | 32,331   | 33,855    |
| Specified Low Income Medicare Beneficiary | 17,075   | 17,882   | 18,858   | 22,149   | 24,332   | 25,334    |
| Non-Citizens with Medical Emergencies     |          |          |          |          |          |           |
| Non-Citizens                              | 376      | 362      | 375      | 1,241    | 2,825    | 4,444     |
| Pregnant Women                            |          |          |          |          |          |           |
| Pregnant Women                            | 22,685   | 19,065   | 15,890   | 29,481   | 43,105   | 54,224    |
| Special Groups                            |          |          |          |          |          |           |
| Breast and Cervical                       | 717      | 594      | 637      | 746      | 996      | 1,213     |
| Family Planning Waiver                    | 259      | 180      | 119      | 73       | 64       | 69        |
| Incarcerated Medicaid Member              |          |          |          |          | 2,733    |           |
| Targeted Case Management- ID/DD           | 2,009    | 2,829    | 3,144    | 3,139    | 3,742    | 5,533     |
| Overall                                   | 716,444  | 656,436  | 686,837  | 853,788  | 982,830  | 1,066,924 |