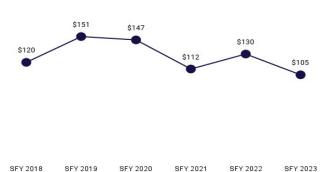

### **HOSPITAL**

Table 13. Hospital Per Member Per Month History by Eligibility Subgroup

| Eligibility Category                  | Eligibility Subgroup                      | SFY 2018    | SFY 2019   | SFY 2020    | SFY 2021    | SFY 2022   | SFY 2023   |
|---------------------------------------|-------------------------------------------|-------------|------------|-------------|-------------|------------|------------|
| ABD EID                               | Employed Individuals with Disabilities    | \$243.45    | \$252.69   | \$181.74    | \$152.54    | \$119.26   | \$68.38    |
| ABD ID/DD/ABI                         | ABI Waiver                                | \$70.96     |            |             |             |            |            |
|                                       | Comprehensive Waiver                      | \$94.85     | \$108.10   | \$83.92     | \$86.87     | \$107.83   | \$82.62    |
|                                       | ICF ID (WY Life Resource Center)          | \$17.13     | \$33.80    | \$79.55     | \$128.80    | \$33.10    | \$56.68    |
|                                       | Supports Waiver                           | \$125.10    | \$87.99    | \$97.02     | \$65.10     | \$100.47   | \$92.32    |
| ABD Institution                       | Hospital                                  | \$18,184.66 | \$9,540.25 | \$18,090.33 | \$15,275.23 | \$7,376.67 | \$5,188.61 |
| ABD Long-Term Care                    | Community Choices Waiver                  | \$181.39    | \$218.24   | \$196.09    | \$169.48    | \$176.28   | \$150.67   |
|                                       | Hospice                                   | \$114.10    | \$99.14    | \$690.88    | \$1,626.20  | \$191.34   | \$297.14   |
|                                       | Nursing Home                              | \$36.11     | \$73.17    | \$70.47     | \$75.03     | \$90.39    | \$103.42   |
|                                       | PACE                                      |             | -          | -           | -           |            |            |
| ABD SSI & SSI Related                 | SSI & SSI Related                         | \$248.26    | \$367.21   | \$634.24    | \$344.16    | \$569.12   | \$325.40   |
| Adults                                | Family-Care Adults                        | \$157.30    | \$187.77   | \$177.88    | \$165.63    | \$148.80   | \$421.26   |
|                                       | Former Foster Care                        | \$116.33    | \$155.57   | \$120.02    | \$117.08    | \$104.37   | \$140.49   |
| Children                              | Children                                  | \$51.39     | \$52.48    | \$48.61     | \$42.69     | \$38.37    | \$44.18    |
|                                       | Children's Mental Health Waiver           | \$95.82     | \$75.18    | \$115.08    | \$146.12    | \$29.49    | \$42.21    |
|                                       | Foster Care                               | \$90.88     | \$107.63   | \$105.52    | \$79.80     | \$101.44   | \$97.71    |
|                                       | Newborn                                   | \$827.62    | \$1,004.71 | \$955.21    | \$546.97    | \$473.32   | \$359.31   |
| Medicare Savings Pro-                 | Qualified Medicare Beneficiary            | \$14.83     | \$18.05    | \$17.75     | \$18.23     | \$19.43    | \$21.67    |
| grams                                 | Specified Low Income Medicare Beneficiary | -           |            |             |             |            |            |
| Non-Citizens with Medical Emergencies | Non-Citizens                              | \$1,876.67  | \$1,908.63 | \$1,141.24  | \$478.68    | \$238.90   | \$157.24   |
| Pregnant Women                        | Pregnant Women                            | \$544.55    | \$626.01   | \$695.70    | \$377.38    | \$248.78   | \$208.70   |
| Special Groups                        | Breast and Cervical                       | \$808.25    | \$971.96   | \$1,249.35  | \$1,029.83  | \$713.18   | \$860.78   |
|                                       | Family Planning Waiver                    |             |            |             |             |            |            |
|                                       | Incarcerated Medicaid Member              |             |            |             |             |            |            |
| Overall                               |                                           | \$138.78    | \$143.05   | \$137.43    | \$120.77    | \$114.17   | \$106.84   |

Figure 5. Hospital Per Member Per Month by Eligibility Subgroup ~ SFY 2023

Table 14. Inpatient Per Member Per Month History by Eligibility Subgroup

| Eligibility Category                  | Eligibility                                  | SFY 2018    | SFY 2019    | SFY 2020    | SFY 2021    | SFY 2022   | SFY 2023   |
|---------------------------------------|----------------------------------------------|-------------|-------------|-------------|-------------|------------|------------|
| Engionity outegory                    | Subgroup                                     | 01 1 2010   | 01 1 2013   | 01 1 2020   | 01 1 2021   | 01 1 2022  | 01 1 2020  |
| ABD EID                               | Employed Individuals with Disabilities       | \$170.10    | \$110.58    | \$101.26    | \$104.36    | \$70.71    | \$16.16    |
| ABD ID/DD/ABI                         | ABI Waiver                                   | \$57.34     |             |             |             |            |            |
|                                       | Comprehensive Waiver                         | \$64.25     | \$78.05     | \$54.17     | \$62.31     | \$84.62    | \$59.01    |
|                                       | ICF ID (WY Life Resource Center)             | \$9.84      | \$16.07     | \$55.07     | \$115.66    | \$15.92    | \$34.39    |
|                                       | Supports Waiver                              | \$102.72    | \$46.77     | \$62.15     | \$31.24     | \$67.36    | \$59.46    |
| ABD Institution                       | Hospital                                     | \$18,070.89 | \$10,350.95 | \$17,287.76 | \$16.787.62 | \$7,201.11 | \$5,291.58 |
| ABD Long-Term Care                    | Community Choices<br>Waiver                  | \$119.73    | \$151.36    | \$147.68    | \$112.12    | \$129.64   | \$104.44   |
|                                       | Hospice                                      | \$113.21    | \$89.68     | \$657.71    | \$1,609.16  | \$148.43   | \$253.94   |
|                                       | Nursing Home                                 | \$25.39     | \$60.82     | \$53.09     | \$57.23     | \$73.84    | \$83.22    |
|                                       | PACE                                         |             |             |             |             |            |            |
| ABD SSI & SSI Related                 | SSI                                          | \$166.53    | \$202.86    | \$204.12    | \$196.09    | \$290.37   | \$187.99   |
|                                       | SSI Related                                  | \$8.17      | \$55.63     | \$236.85    | \$54.59     | \$180.86   | \$267.75   |
| Adults                                | Family-Care Adults                           | \$79.34     | \$95.75     | \$99.18     | \$90.61     | \$85.63    | \$72.94    |
|                                       | Former Foster Care                           | \$60.56     | \$96.94     | \$65.21     | \$66.64     | \$49.59    | \$61.38    |
| Children                              | Children                                     | \$31.86     | \$32.28     | \$29.68     | \$25.26     | \$20.70    | \$28.43    |
|                                       | Children's Mental Health<br>Waiver           | \$86.24     | \$53.08     | \$97.07     | \$110.93    | \$14.13    | \$25.31    |
|                                       | Foster Care                                  | \$67.13     | \$81.26     | \$82.88     | \$56.69     | \$77.67    | \$68.20    |
|                                       | Newborn                                      | \$796.26    | \$959.92    | \$1,057.83  | \$589.25    | \$456.79   | \$369.52   |
| Medicare Savings Programs             | Qualified Medicare Bene-<br>ficiary          | \$6.05      | \$6.28      | \$4.91      | \$3.86      | \$6.00     | \$8.71     |
|                                       | Specified Low Income<br>Medicare Beneficiary | -           | -           | -           | 1           |            |            |
| Non-Citizens with Medical Emergencies | Non-Citizens                                 | \$1,825.26  | \$1,836.73  | \$1,128.31  | \$466.49    | \$225.64   | \$149.76   |
| Pregnant Women                        | Pregnant Women                               | \$462.80    | \$536.85    | \$607.21    | \$334.98    | \$199.32   | \$158.64   |
| Special Groups                        | Beneficiary Monitoring<br>Program            |             |             |             | -           |            |            |
|                                       | Breast and Cervical                          | \$256.75    | \$115.64    | \$336.10    | \$359.35    | \$89.34    | \$146.51   |
|                                       | Family Planning Waiver                       |             |             |             |             |            |            |
|                                       | Incarcerated Medicaid<br>Member              |             |             |             |             | \$2.82     |            |
|                                       | Tuberculosis                                 |             |             |             |             |            |            |
| Overall                               |                                              | \$101.25    | \$101.23    | \$97.89     | \$85.32     | \$86.84    | \$76.92    |