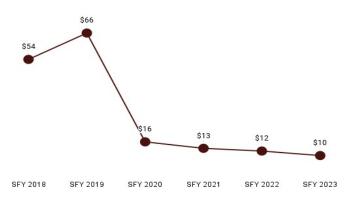

### **HOSPITAL**

Table 13. Hospital Per Member Per Month History by Eligibility Subgroup

| Eligibility Category                  | Eligibility Subgroup                      | SFY 2018    | SFY 2019   | SFY 2020    | SFY 2021    | SFY 2022   | SFY 2023   |
|---------------------------------------|-------------------------------------------|-------------|------------|-------------|-------------|------------|------------|
| ABD EID                               | Employed Individuals with Disabilities    | \$243.45    | \$252.69   | \$181.74    | \$152.54    | \$119.26   | \$68.38    |
| ABD ID/DD/ABI                         | ABI Waiver                                | \$70.96     |            |             |             |            |            |
|                                       | Comprehensive Waiver                      | \$94.85     | \$108.10   | \$83.92     | \$86.87     | \$107.83   | \$82.62    |
|                                       | ICF ID (WY Life Resource Center)          | \$17.13     | \$33.80    | \$79.55     | \$128.80    | \$33.10    | \$56.68    |
|                                       | Supports Waiver                           | \$125.10    | \$87.99    | \$97.02     | \$65.10     | \$100.47   | \$92.32    |
| ABD Institution                       | Hospital                                  | \$18,184.66 | \$9,540.25 | \$18,090.33 | \$15,275.23 | \$7,376.67 | \$5,188.61 |
| ABD Long-Term Care                    | Community Choices Waiver                  | \$181.39    | \$218.24   | \$196.09    | \$169.48    | \$176.28   | \$150.67   |
|                                       | Hospice                                   | \$114.10    | \$99.14    | \$690.88    | \$1,626.20  | \$191.34   | \$297.14   |
|                                       | Nursing Home                              | \$36.11     | \$73.17    | \$70.47     | \$75.03     | \$90.39    | \$103.42   |
|                                       | PACE                                      |             | -          | -           | -           |            |            |
| ABD SSI & SSI Related                 | SSI & SSI Related                         | \$248.26    | \$367.21   | \$634.24    | \$344.16    | \$569.12   | \$325.40   |
| Adults                                | Family-Care Adults                        | \$157.30    | \$187.77   | \$177.88    | \$165.63    | \$148.80   | \$421.26   |
|                                       | Former Foster Care                        | \$116.33    | \$155.57   | \$120.02    | \$117.08    | \$104.37   | \$140.49   |
| Children                              | Children                                  | \$51.39     | \$52.48    | \$48.61     | \$42.69     | \$38.37    | \$44.18    |
|                                       | Children's Mental Health Waiver           | \$95.82     | \$75.18    | \$115.08    | \$146.12    | \$29.49    | \$42.21    |
|                                       | Foster Care                               | \$90.88     | \$107.63   | \$105.52    | \$79.80     | \$101.44   | \$97.71    |
|                                       | Newborn                                   | \$827.62    | \$1,004.71 | \$955.21    | \$546.97    | \$473.32   | \$359.31   |
| Medicare Savings Pro-                 | Qualified Medicare Beneficiary            | \$14.83     | \$18.05    | \$17.75     | \$18.23     | \$19.43    | \$21.67    |
| grams                                 | Specified Low Income Medicare Beneficiary | -           |            |             |             |            |            |
| Non-Citizens with Medical Emergencies | Non-Citizens                              | \$1,876.67  | \$1,908.63 | \$1,141.24  | \$478.68    | \$238.90   | \$157.24   |
| Pregnant Women                        | Pregnant Women                            | \$544.55    | \$626.01   | \$695.70    | \$377.38    | \$248.78   | \$208.70   |
| Special Groups                        | Breast and Cervical                       | \$808.25    | \$971.96   | \$1,249.35  | \$1,029.83  | \$713.18   | \$860.78   |
|                                       | Family Planning Waiver                    |             |            |             |             |            |            |
|                                       | Incarcerated Medicaid Member              |             |            |             |             |            |            |
| Overall                               |                                           | \$138.78    | \$143.05   | \$137.43    | \$120.77    | \$114.17   | \$106.84   |

Figure 5. Hospital Per Member Per Month by Eligibility Subgroup ~ SFY 2023

Table 14. Inpatient Per Member Per Month History by Eligibility Subgroup

| Eligibility Category                  | Eligibility                                  | SFY 2018    | SFY 2019    | SFY 2020    | SFY 2021    | SFY 2022   | SFY 2023   |
|---------------------------------------|----------------------------------------------|-------------|-------------|-------------|-------------|------------|------------|
| Engionity outegory                    | Subgroup                                     | 01 1 2010   | 01 1 2013   | 01 1 2020   | 01 1 2021   | 01 1 2022  | 01 1 2020  |
| ABD EID                               | Employed Individuals with Disabilities       | \$170.10    | \$110.58    | \$101.26    | \$104.36    | \$70.71    | \$16.16    |
| ABD ID/DD/ABI                         | ABI Waiver                                   | \$57.34     |             |             |             |            |            |
|                                       | Comprehensive Waiver                         | \$64.25     | \$78.05     | \$54.17     | \$62.31     | \$84.62    | \$59.01    |
|                                       | ICF ID (WY Life Resource Center)             | \$9.84      | \$16.07     | \$55.07     | \$115.66    | \$15.92    | \$34.39    |
|                                       | Supports Waiver                              | \$102.72    | \$46.77     | \$62.15     | \$31.24     | \$67.36    | \$59.46    |
| ABD Institution                       | Hospital                                     | \$18,070.89 | \$10,350.95 | \$17,287.76 | \$16.787.62 | \$7,201.11 | \$5,291.58 |
| ABD Long-Term Care                    | Community Choices<br>Waiver                  | \$119.73    | \$151.36    | \$147.68    | \$112.12    | \$129.64   | \$104.44   |
|                                       | Hospice                                      | \$113.21    | \$89.68     | \$657.71    | \$1,609.16  | \$148.43   | \$253.94   |
|                                       | Nursing Home                                 | \$25.39     | \$60.82     | \$53.09     | \$57.23     | \$73.84    | \$83.22    |
|                                       | PACE                                         |             |             |             |             |            |            |
| ABD SSI & SSI Related                 | SSI                                          | \$166.53    | \$202.86    | \$204.12    | \$196.09    | \$290.37   | \$187.99   |
|                                       | SSI Related                                  | \$8.17      | \$55.63     | \$236.85    | \$54.59     | \$180.86   | \$267.75   |
| Adults                                | Family-Care Adults                           | \$79.34     | \$95.75     | \$99.18     | \$90.61     | \$85.63    | \$72.94    |
|                                       | Former Foster Care                           | \$60.56     | \$96.94     | \$65.21     | \$66.64     | \$49.59    | \$61.38    |
| Children                              | Children                                     | \$31.86     | \$32.28     | \$29.68     | \$25.26     | \$20.70    | \$28.43    |
|                                       | Children's Mental Health<br>Waiver           | \$86.24     | \$53.08     | \$97.07     | \$110.93    | \$14.13    | \$25.31    |
|                                       | Foster Care                                  | \$67.13     | \$81.26     | \$82.88     | \$56.69     | \$77.67    | \$68.20    |
|                                       | Newborn                                      | \$796.26    | \$959.92    | \$1,057.83  | \$589.25    | \$456.79   | \$369.52   |
| Medicare Savings Programs             | Qualified Medicare Bene-<br>ficiary          | \$6.05      | \$6.28      | \$4.91      | \$3.86      | \$6.00     | \$8.71     |
|                                       | Specified Low Income<br>Medicare Beneficiary | -           | -           | -           | 1           |            |            |
| Non-Citizens with Medical Emergencies | Non-Citizens                                 | \$1,825.26  | \$1,836.73  | \$1,128.31  | \$466.49    | \$225.64   | \$149.76   |
| Pregnant Women                        | Pregnant Women                               | \$462.80    | \$536.85    | \$607.21    | \$334.98    | \$199.32   | \$158.64   |
| Special Groups                        | Beneficiary Monitoring<br>Program            |             |             |             | -           |            |            |
|                                       | Breast and Cervical                          | \$256.75    | \$115.64    | \$336.10    | \$359.35    | \$89.34    | \$146.51   |
|                                       | Family Planning Waiver                       |             |             |             |             |            |            |
|                                       | Incarcerated Medicaid<br>Member              |             |             |             |             | \$2.82     |            |
|                                       | Tuberculosis                                 |             |             |             |             |            |            |
| Overall                               |                                              | \$101.25    | \$101.23    | \$97.89     | \$85.32     | \$86.84    | \$76.92    |