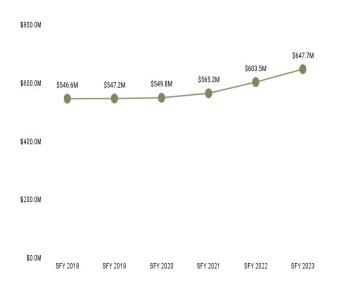

Table 6. Expenditure History by Eligibility Subgroup

| Eligibility Category /                       | SFY 2018                | SFY 2019      | SFY 2020      | SFY 2021      | SFY 2022      | SFY 2023      |
|----------------------------------------------|-------------------------|---------------|---------------|---------------|---------------|---------------|
| Subgroup                                     | 31 1 2010               | 31 1 2013     | 31 1 2020     | 31 1 202 1    | 01 1 2022     |               |
| ABD EID                                      |                         |               |               |               |               |               |
| EID                                          | \$2,811,061             | \$2,038,397   | \$1,695,829   | \$1,713,179   | \$1,292,085   | \$992,094     |
| ABD ID/DD/ABI <sup>5</sup>                   | \$4.004.40 <del>7</del> |               |               |               |               |               |
| ABI Waiver                                   | \$4,961,167             |               |               |               |               |               |
| Adult ID/DD Waiver                           |                         |               |               |               |               | ************  |
| Comprehensive Waiver                         | \$109,350,754           | \$126,948,820 | \$127,073,402 | \$123,788,099 | \$122,161,791 | \$129,109,922 |
| ICF ID (WY Life Resource<br>Center)          | \$13,613,841            | \$12,985,188  | \$17,038,857  | \$17,030,531  | \$18,574,214  | \$16,333,672  |
| Supports Waiver                              | \$9,452,672             | \$9,605,968   | \$10,276,442  | \$12,026,373  | \$12,955,742  | \$15,351,899  |
| ABD Institution                              |                         |               |               |               |               |               |
| Hospital                                     | \$2,850,073             | \$879,871     | \$2,189,584   | \$3,272,885   | \$2,201,040   | \$1,824,246   |
| IMD (WY State Hospital -<br>Age 65 & Over)   |                         |               | \$112         | \$21          |               |               |
| ABD Long-Term Care                           |                         |               |               |               |               |               |
| Community Choices Waiver                     | \$40,442,652            | \$44,616,668  | \$47,509,718  | \$49,028,396  | \$52,900,610  | \$55,040,570  |
| Hospice                                      | \$681,318               | \$360,118     | \$253,399     | \$433,312     | \$309,317     | \$330,990     |
| Nursing Home                                 | \$88,245,505            | \$87,175,315  | \$94,145,448  | \$78,627,469  | \$78,782,599  | \$80,531,477  |
| PACE                                         | \$3,515,171             | \$3,885,399   | \$3,689,689   | \$1,784,714   |               |               |
| ABD SSI & SSI Related                        |                         |               |               |               |               |               |
| SSI & SSI Related                            | \$52,659,387            | \$56,967,524  | \$55,645,941  | \$58,080,799  | \$61,838,088  | \$64,885,290  |
| Adults                                       |                         |               |               |               |               |               |
| Family-Care Adults                           | \$43,069,503            | \$40,831,220  | \$39,064,509  | \$51,856,563  | \$59,730,827  | \$69,273,716  |
| Former Foster Care                           | \$341,083               | \$427,712     | \$388,819     | \$442,921     | \$596,346     | \$662,945     |
| Children                                     | *****                   | <b>***</b>    | 40.050.000    | ** ***        | 40.470.400    | 44.000.040    |
| Care Management Entity (CME) <sup>5</sup>    | \$4,244,069             | \$2,269,415   | \$2,850,200   | \$3,333,067   | \$3,173,126   | \$4,090,812   |
| Children                                     | \$90,227,292            | \$85,965,400  | \$81,514,806  | \$88,511,161  | \$101,958,638 | \$118,511,959 |
| CHIP                                         |                         |               | \$1,135       | \$5,539,977   | \$9,267,467   | \$9,340,526   |
| Children's Mental Health<br>Waiver           | \$1,630,804             | \$908,955     | \$895,499     | \$1,475,071   | \$1,470,096   | \$1,564,627   |
| Foster Care                                  | \$23,038,480            | \$21,458,383  | \$20,003,992  | \$17,995,827  | \$17,757,109  | \$17,954,281  |
| Newborn                                      | \$31,977,722            | \$25,033,422  | \$22,752,379  | \$26,145,554  | \$32,342,485  | \$31,860,277  |
| Medicare Savings Program                     | ıs                      |               |               |               |               |               |
| Qualified Medicare Bene-<br>ficiary          | \$1,586,071             | \$1,752,441   | \$1,719,927   | \$1,849,411   | \$2,021,483   | \$2,164,517   |
| Specified Low Income<br>Medicare Beneficiary | \$17,549                | \$18,409      | \$19,795      | \$13,055      | \$3,374       | \$329         |
| Non-Citizens with Medical                    | Emergencies             |               |               |               |               |               |
| Non-Citizens with Medical<br>Emergencies     | \$830,693               | \$827,777     | \$548,077     | \$712,723     | \$815,903     | \$855,604     |
| Pregnant Women                               |                         |               |               |               |               |               |
| Pregnant Women                               | \$23,771,326            | \$22,869,194  | \$21,387,884  | \$22,508,347  | \$23,779,071  | \$28,027,910  |
| Special Groups                               |                         |               |               |               |               |               |
| Breast and Cervical                          | \$1,466,631             | \$1,582,515   | \$1,895,022   | \$2,313,161   | \$2,669,957   | \$2,842,561   |
| Family Planning Waiver                       | \$3,258                 | \$2,425       | \$1,990       | \$106         | \$2,447       | \$1,870       |
| Incarcerated Medicaid Member                 |                         |               |               |               | \$6,177       |               |
| Targeted Case Management                     | \$45,395                | \$50,823      | \$52,125      | \$39,646      | \$37,440      | \$268,573     |
| Overall                                      | \$546,589,407           | \$547,191,944 | \$549,764,380 | \$565,189,300 | \$603,474,306 | \$647,729,854 |