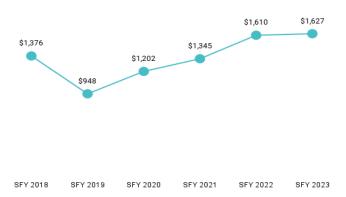

Table 8. Per Member Per Month History by Eligibility Subgroup

| Eligibility Category / Subgroup                       | SFY 2018 | SFY 2019 | SFY 2020 | SFY 2021 | SFY 2022 | SFY 2023 |
|-------------------------------------------------------|----------|----------|----------|----------|----------|----------|
| ABD ID                                                |          |          |          |          |          |          |
| Employed Individuals with Disabilities                | \$859    | \$710    | \$544    | \$485    | \$354    | \$260    |
| ABD ID/DD/ABI                                         |          |          |          |          |          |          |
| ABI Waiver                                            | \$4,406  |          |          |          |          |          |
| Adult ID/DD Waiver                                    |          |          |          |          |          |          |
| Comprehensive Waiver                                  | \$5,283  | \$5,860  | \$5,776  | \$5,560  | \$5,559  | \$5,948  |
| ICF ID (WY Life Resource Center)                      | \$20,534 | \$21,252 | \$28,541 | \$28,816 | \$32,416 | \$33,747 |
| Supports Waiver                                       | \$1,686  | \$1,697  | \$1,613  | \$1,562  | \$1,602  | \$1,720  |
| ABD Institution                                       |          |          |          |          |          |          |
| Hospital                                              | \$20,956 | \$12,220 | \$20,463 | \$17,226 | \$8,734  | \$6,184  |
| IMD (WY State Hospital - Age 65 & Over)               |          |          |          |          |          |          |
| ABD Long-Term Care                                    |          |          |          |          |          |          |
| Community Choices Waiver                              | \$1,697  | \$1,763  | \$1,769  | \$1,700  | \$1,844  | \$1,887  |
| Hospice                                               | \$3,083  | \$3,334  | \$4,022  | \$5,416  | \$2,436  | \$2,381  |
| Nursing Home                                          |          | \$4,595  | \$5,107  | \$4,490  | \$4,618  | \$4,959  |
| PACE                                                  | \$2,959  | \$3,618  | \$3,708  | \$4,311  |          |          |
| ABD SSI                                               |          |          |          |          |          |          |
| SSI & SSI Related                                     | \$805    | \$867    | \$830    | \$837    | \$850    | \$883    |
| Adults                                                |          |          |          |          |          |          |
| Family-Care Adults                                    | \$509    | \$559    | \$551    | \$532    | \$504    | \$527    |
| Former Foster Care                                    | \$394    | \$432    | \$411    | \$362    | \$365    | \$335    |
| Children                                              |          |          |          |          |          |          |
| Behavioral Health Care Management Entity <sup>7</sup> | \$1,376  | \$948    | \$1,202  | \$1,345  | \$1,610  | \$1,627  |
| Children                                              | \$252    | \$262    | \$247    | \$216    | \$216    | \$230    |
| CHIP                                                  |          |          | \$0.04   | \$137    | \$210    | \$204    |
| Children's Mental Health Waiver                       | \$1,775  | \$1,554  | \$1,577  | \$1,375  | \$1,087  | \$974    |
| Foster Care                                           | \$751    | \$785    | \$710    | \$552    | \$491    | \$488    |
| Newborn                                               | \$1,087  | \$1,461  | \$1,393  | \$774    | \$704    | \$587    |
| Medicare Savings Program                              |          |          |          |          |          |          |
| Part B - Partial AMB                                  |          | -        |          |          |          |          |
| Qualified Medicare Beneficiary                        | \$59     | \$68     | \$65     | \$60     | \$63     | \$64     |
| Qualified Medicare Beneficiary Dual                   |          | -        |          |          |          |          |
| Specified Low Income Medicare Beneficiary             | \$1.03   | \$1.03   | \$1.05   | \$0.59   | \$0.14   | \$0.01   |
| Specified Low Income Medicare Beneficiary Dual        |          | 1        |          |          |          | -        |
| Non-Citizens with Medical Emergencies                 |          |          |          |          |          |          |
| Non-Citizens                                          | \$2,209  | \$2,287  | \$1,462  | \$574    | \$289    | \$193    |
| Pregnant Women                                        | \$1,048  | \$1,200  | \$1,346  | \$763    | \$552    | \$517    |
| Special Groups                                        |          |          |          |          |          |          |
| Breast and Cervical                                   | \$2,046  | \$2,664  | \$2,975  | \$3,101  | \$2,681  | \$2,343  |
| Family Planning Waiver                                | \$13     | \$13     | \$17     | \$1      | \$38     | \$27     |
| Targeted Case Management- ID/DD                       | \$23     | \$18     | \$17     | \$13     | \$10     | \$49     |
| Overall                                               | \$763    | \$834    | \$800    | \$662    | \$614    | \$607    |

<sup>7.</sup> PMPM shown for CME is calculated for all services incurred for children while enrolled in the program. Table 8 (p 10)