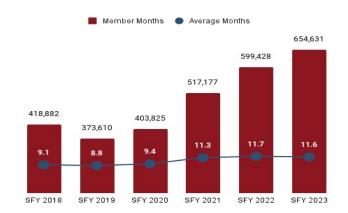

Figure 3. Eligibility Category vs. Medicaid Overall

Table 3. Eligibility Category Summary ~ SFY 2023

| Eligibility Category                     | Average Enrollment<br>Length (months) | Expenditures <sup>3</sup> | Member Months | РМРМ    |
|------------------------------------------|---------------------------------------|---------------------------|---------------|---------|
| ABD EID                                  | 10.8                                  | \$992,094                 | 3,820         | \$260   |
| ABD ID/DD/ABI                            | 11.6                                  | \$160,795,493             | 31,116        | \$5,168 |
| ABD Institution                          | 4.8                                   | \$1,824,246               | 295           | \$6,184 |
| ABD Long-Term Care                       | 9.7                                   | \$135,903,037             | 45,542        | \$2,984 |
| ABD SSI & SSI Related                    | 10.5                                  | \$64,885,290              | 73,521        | \$883   |
| Adults                                   | 10.4                                  | \$69,936,661              | 133,327       | \$525   |
| Children                                 | 10.9                                  | \$179,231,670             | 654,631       | \$274   |
| Medicare Savings Programs                | 10.3                                  | \$2,164,846               | 59,189        | \$37    |
| Non-Citizens with Medical<br>Emergencies | 8.8                                   | \$855,604                 | 4,444         | \$193   |
| Pregnant Women                           | 9.2                                   | \$28,027,910              | 54,224        | \$517   |
| Special Groups                           | 8.8                                   | \$2,844,431               | 1,282         | \$2,219 |
| Other                                    | 10.2                                  | \$268,573                 | 5,533         | \$49    |
| Overall                                  | 9.7                                   | \$647,729,855             | 1,066,924     | \$607   |

| Eligibility Category                     | Eligibility Subgroup                         | Average Enroll-<br>ment Length<br>(months) | Expenditures  | Members | Member<br>Months |
|------------------------------------------|----------------------------------------------|--------------------------------------------|---------------|---------|------------------|
| ABD EID                                  | Employed Individuals with Disabilities       | 10.7                                       | \$992,094     | 341     | 3,820            |
| ABD ID/DD/ABI                            | Comprehensive Waiver                         | 11.7                                       | \$129,109,922 | 1,876   | 21,707           |
|                                          | ICF ID (WY Life Resource Center)             | 11.0                                       | \$16,333,672  | 52      | 484              |
|                                          | Supports Waiver                              | 10.9                                       | \$15,351,899  | 740     | 8,925            |
| ABD Institution                          | Hospital                                     | 4.8                                        | \$1,824,246   | 53      | 295              |
| ABD Long-Term Care                       | Community Choices Waiver                     | 9.7                                        | \$55,040,570  | 2,949   | 29,164           |
|                                          | Hospice                                      | 1.8                                        | \$330,990     | 76      | 139              |
|                                          | Nursing Home                                 | 8.6                                        | \$80,531,477  | 1,987   | 16,239           |
| ABD SSI & SSI Related                    | SSI & SSI Related                            | 10.5                                       | \$64,885,290  | 6,889   | 73,521           |
| Adults                                   | Family-Care Adults                           | 10.4                                       | \$69,273,716  | 11,373  | 131,349          |
|                                          | Former Foster Care                           | 9.8                                        | \$662,945     | 167     | 1,978            |
| Children                                 | Children                                     | 11.6                                       | \$116,610,115 | 48,491  | 561,961          |
|                                          | Care Management Entity <sup>4</sup>          | 5.4                                        | \$4,090,812   | 469     | 2,514            |
|                                          | CHIP                                         | 10.5                                       | \$9,340,526   | 4,362   | 45,892           |
|                                          | Children's Mental Health Waiver              | 9.7                                        | \$1,564,627   | 165     | 1,606            |
|                                          | Foster Care                                  | 9.9                                        | \$17,954,281  | 3,687   | 36,772           |
|                                          | Newborn                                      | 8.5                                        | \$31,860,277  | 5,397   | 54,292           |
| Medicare Savings Programs                | Qualified Medicare Beneficiary               | 10.0                                       | \$2,164,517   | 3,219   | 33,855           |
|                                          | Specified Low Income Medicare<br>Beneficiary | 10.1                                       | \$329         | 2,402   | 25,334           |
| Non-Citizens with Medical<br>Emergencies | Non-Citizens                                 | 8.8                                        | \$855,604     | 320     | 4,444            |
| Pregnant Women                           | Pregnant Women                               | 9.2                                        | \$28,027,910  | 4,709   | 54,224           |
| Special Groups                           | Breast and Cervical                          | 9.9                                        | \$2,842,561   | 101     | 1,213            |
|                                          | Family Planning Waiver                       | 8.0                                        | \$1,870       | 8       | 69               |
| Other                                    | Targeted Case Management- ID/DD              | 8.2                                        | \$268,573     | 458     | 5,533            |
| Overall                                  |                                              | 9.3                                        | \$647,729,855 | 90,639  | 1,066,924        |

Table 7. Member Months History by Eligibility Subgroup

| Program Sub Group                         | SFY 2018 | SFY 2019 | SFY 2020 | SFY 2021 | SFY 2022 | SFY 2023  |
|-------------------------------------------|----------|----------|----------|----------|----------|-----------|
| ABD EID                                   |          |          |          |          |          |           |
| Employed Individuals with Disabilities    | 3,271    | 2,871    | 3,115    | 3,530    | 3,650    | 3,820     |
| ABD ID/DD/ABI                             |          |          |          |          |          |           |
| ABI Waiver                                | 1,126    |          |          |          |          |           |
| Adult ID/DD Waiver                        |          |          |          |          |          |           |
| Comprehensive Waiver                      | 20,697   | 21,665   | 22,000   | 22,263   | 21,976   | 21,707    |
| ICF ID (WY Life Resource Center)          | 663      | 611      | 597      | 591      | 573      | 484       |
| Supports Waiver                           | 5,607    | 5,659    | 6,372    | 7,700    | 8,085    | 8,925     |
| ABD Institution                           |          |          |          |          |          |           |
| Hospital                                  | 136      | 72       | 107      | 190      | 252      | 295       |
| IMD (WY State Hospital - Age 65 & Over)   |          |          |          |          |          |           |
| ABD Long-Term Care                        |          |          |          |          |          |           |
| Community Choices Waiver                  | 23,835   | 25,306   | 26,860   | 28,838   | 28,681   | 29,164    |
| Hospice                                   | 221      | 108      | 63       | 80       | 127      | 139       |
| Nursing Home                              | 19,794   | 18,971   | 18,434   | 17,510   | 17,060   | 16,239    |
| PACE                                      | 1,188    | 1,074    | 995      | 414      |          |           |
| ABD SSI                                   |          |          |          |          |          |           |
| SSI & SSI Related                         | 65,381   | 65,673   | 67,061   | 69,413   | 72,719   | 73,521    |
| Adults                                    |          |          |          |          |          |           |
| Family-Care Adults                        | 84,683   | 73,007   | 70,859   | 97,447   | 118,515  | 131,349   |
| Former Foster Care                        | 865      | 990      | 947      | 1,225    | 1,636    | 1,978     |
| Children                                  |          |          |          |          |          |           |
| Care Management Entity (CME) <sup>6</sup> | 3,084    | 2,393    | 2,372    | 2,479    | 1,971    | 2,514     |
| Children                                  | 357,861  | 328,547  | 358,733  | 449,740  | 515,978  | 561,961   |
| CHIP                                      |          |          | 28,048   | 40,577   | 44,149   | 45,892    |
| Children's Mental Health Waiver           | 919      | 585      | 568      | 1,073    | 1,353    | 1,606     |
| Foster Care                               | 30,685   | 27,344   | 28,185   | 32,598   | 36,155   | 36,772    |
| Newborn                                   | 29,417   | 17,134   | 16,339   | 33,766   | 45,942   | 54,292    |
| Medicare Savings Programs                 |          |          |          |          |          |           |
| Qualified Medicare Beneficiary            | 26,974   | 25,907   | 26,579   | 30,581   | 32,331   | 33,855    |
| Specified Low Income Medicare Beneficiary | 17,075   | 17,882   | 18,858   | 22,149   | 24,332   | 25,334    |
| Non-Citizens with Medical Emergencies     |          |          |          |          |          |           |
| Non-Citizens                              | 376      | 362      | 375      | 1,241    | 2,825    | 4,444     |
| Pregnant Women                            |          |          |          |          |          |           |
| Pregnant Women                            | 22,685   | 19,065   | 15,890   | 29,481   | 43,105   | 54,224    |
| Special Groups                            |          |          |          |          |          |           |
| Breast and Cervical                       | 717      | 594      | 637      | 746      | 996      | 1,213     |
| Family Planning Waiver                    | 259      | 180      | 119      | 73       | 64       | 69        |
| Incarcerated Medicaid Member              |          |          |          |          | 2,733    |           |
| Targeted Case Management- ID/DD           | 2,009    | 2,829    | 3,144    | 3,139    | 3,742    | 5,533     |
| Overall                                   | 716,444  | 656,436  | 686,837  | 853,788  | 982,830  | 1,066,924 |