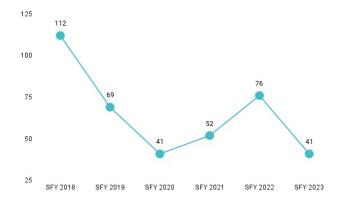

### **HOSPITAL**

Table 13. Hospital Per Member Per Month History by Eligibility Subgroup

| Eligibility Category                  | Eligibility Subgroup                      | SFY 2018    | SFY 2019   | SFY 2020    | SFY 2021    | SFY 2022   | SFY 2023   |
|---------------------------------------|-------------------------------------------|-------------|------------|-------------|-------------|------------|------------|
| ABD EID                               | Employed Individuals with Disabilities    | \$243.45    | \$252.69   | \$181.74    | \$152.54    | \$119.26   | \$68.38    |
| ABD ID/DD/ABI                         | ABI Waiver                                | \$70.96     |            |             |             |            |            |
|                                       | Comprehensive Waiver                      | \$94.85     | \$108.10   | \$83.92     | \$86.87     | \$107.83   | \$82.62    |
|                                       | ICF ID (WY Life Resource Center)          | \$17.13     | \$33.80    | \$79.55     | \$128.80    | \$33.10    | \$56.68    |
|                                       | Supports Waiver                           | \$125.10    | \$87.99    | \$97.02     | \$65.10     | \$100.47   | \$92.32    |
| ABD Institution                       | Hospital                                  | \$18,184.66 | \$9,540.25 | \$18,090.33 | \$15,275.23 | \$7,376.67 | \$5,188.61 |
| ABD Long-Term Care                    | Community Choices Waiver                  | \$181.39    | \$218.24   | \$196.09    | \$169.48    | \$176.28   | \$150.67   |
|                                       | Hospice                                   | \$114.10    | \$99.14    | \$690.88    | \$1,626.20  | \$191.34   | \$297.14   |
|                                       | Nursing Home                              | \$36.11     | \$73.17    | \$70.47     | \$75.03     | \$90.39    | \$103.42   |
|                                       | PACE                                      |             | -          | -           | -           |            |            |
| ABD SSI & SSI Related                 | SSI & SSI Related                         | \$248.26    | \$367.21   | \$634.24    | \$344.16    | \$569.12   | \$325.40   |
| Adults                                | Family-Care Adults                        | \$157.30    | \$187.77   | \$177.88    | \$165.63    | \$148.80   | \$421.26   |
|                                       | Former Foster Care                        | \$116.33    | \$155.57   | \$120.02    | \$117.08    | \$104.37   | \$140.49   |
| Children                              | Children                                  | \$51.39     | \$52.48    | \$48.61     | \$42.69     | \$38.37    | \$44.18    |
|                                       | Children's Mental Health Waiver           | \$95.82     | \$75.18    | \$115.08    | \$146.12    | \$29.49    | \$42.21    |
|                                       | Foster Care                               | \$90.88     | \$107.63   | \$105.52    | \$79.80     | \$101.44   | \$97.71    |
|                                       | Newborn                                   | \$827.62    | \$1,004.71 | \$955.21    | \$546.97    | \$473.32   | \$359.31   |
| Medicare Savings Pro-                 | Qualified Medicare Beneficiary            | \$14.83     | \$18.05    | \$17.75     | \$18.23     | \$19.43    | \$21.67    |
| grams                                 | Specified Low Income Medicare Beneficiary | -           |            |             |             |            |            |
| Non-Citizens with Medical Emergencies | Non-Citizens                              | \$1,876.67  | \$1,908.63 | \$1,141.24  | \$478.68    | \$238.90   | \$157.24   |
| Pregnant Women                        | Pregnant Women                            | \$544.55    | \$626.01   | \$695.70    | \$377.38    | \$248.78   | \$208.70   |
| Special Groups                        | Breast and Cervical                       | \$808.25    | \$971.96   | \$1,249.35  | \$1,029.83  | \$713.18   | \$860.78   |
|                                       | Family Planning Waiver                    |             |            |             |             |            |            |
|                                       | Incarcerated Medicaid Member              |             |            |             |             |            |            |
| Overall                               |                                           | \$138.78    | \$143.05   | \$137.43    | \$120.77    | \$114.17   | \$106.84   |