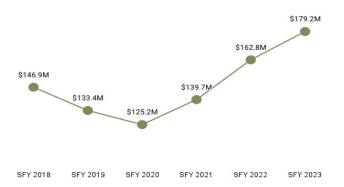

Figure 3. Eligibility Category vs. Medicaid Overall

Table 3. Eligibility Category Summary ~ SFY 2023

| Eligibility Category                     | Average Enrollment<br>Length (months) | Expenditures <sup>3</sup> | Member Months | РМРМ    |
|------------------------------------------|---------------------------------------|---------------------------|---------------|---------|
| ABD EID                                  | 10.8                                  | \$992,094                 | 3,820         | \$260   |
| ABD ID/DD/ABI                            | 11.6                                  | \$160,795,493             | 31,116        | \$5,168 |
| ABD Institution                          | 4.8                                   | \$1,824,246               | 295           | \$6,184 |
| ABD Long-Term Care                       | 9.7                                   | \$135,903,037             | 45,542        | \$2,984 |
| ABD SSI & SSI Related                    | 10.5                                  | \$64,885,290              | 73,521        | \$883   |
| Adults                                   | 10.4                                  | \$69,936,661              | 133,327       | \$525   |
| Children                                 | 10.9                                  | \$179,231,670             | 654,631       | \$274   |
| Medicare Savings Programs                | 10.3                                  | \$2,164,846               | 59,189        | \$37    |
| Non-Citizens with Medical<br>Emergencies | 8.8                                   | \$855,604                 | 4,444         | \$193   |
| Pregnant Women                           | 9.2                                   | \$28,027,910              | 54,224        | \$517   |
| Special Groups                           | 8.8                                   | \$2,844,431               | 1,282         | \$2,219 |
| Other                                    | 10.2                                  | \$268,573                 | 5,533         | \$49    |
| Overall                                  | 9.7                                   | \$647,729,855             | 1,066,924     | \$607   |

Table 4. One-Year Change in Expenditures, Member Months, and Per Member Per Month by Eligibility Category

| Program<br>Group                              | Expenditures  | % Change from<br>SFY 2022 | Member<br>Months | % Change from SFY 2022 | РМРМ    | % Change<br>from 2022 |
|-----------------------------------------------|---------------|---------------------------|------------------|------------------------|---------|-----------------------|
| ABD EID                                       | \$992,094     | -23%                      | 3,820            | 5%                     | \$260   | -27%                  |
| ABD ID/DD/ABI                                 | \$160,795,493 | 5%                        | 31,116           | 2%                     | \$5,168 | 3%                    |
| ABD Institution                               | \$1,824,246   | -17%                      | 295              | 17%                    | \$6,184 | -29%                  |
| ABD Long-Term<br>Care                         | \$135,903,037 | 3%                        | 45,542           | -1%                    | \$2,984 | 4%                    |
| ABD SSI & SSI<br>Related                      | \$64,885,290  | 5%                        | 73,521           | 1%                     | \$883   | 4%                    |
| Adults                                        | \$69,936,661  | 16%                       | 133,327          | 11%                    | \$525   | 4%                    |
| Children                                      | \$179,231,670 | 10%                       | 654,631          | 9%                     | \$274   | 1%                    |
| Medicare Savings<br>Programs                  | \$2,164,846   | 7%                        | 59,189           | 4%                     | \$37    | 2%                    |
| Non-Citizens with<br>Medical Emer-<br>gencies | \$855,604     | 5%                        | 4,444            | 57%                    | \$193   | -33%                  |
| Pregnant Women                                | \$28,027,910  | 18%                       | 54,224           | 26%                    | \$517   | -6%                   |
| Special Groups                                | \$2,844,431   | 6%                        | 1,282            | -66%                   | \$2,219 | -12%                  |
| Other                                         | \$268,573     | 617%                      | 5,533            | 48%                    | \$49    | 385%                  |
| Overall                                       | \$647,729,855 | 7%                        | 1,066,924        | 9%                     | \$607   | -1%                   |

Table 6. Expenditure History by Eligibility Subgroup

| Eligibility Category /                       | SFY 2018                | SFY 2019      | SFY 2020      | SFY 2021      | SFY 2022      | SFY 2023      |
|----------------------------------------------|-------------------------|---------------|---------------|---------------|---------------|---------------|
| Subgroup                                     | 31 1 2010               | 31 1 2013     | 31 1 2020     | 31 1 202 1    | 01 1 2022     |               |
| ABD EID                                      |                         |               |               |               |               |               |
| EID                                          | \$2,811,061             | \$2,038,397   | \$1,695,829   | \$1,713,179   | \$1,292,085   | \$992,094     |
| ABD ID/DD/ABI <sup>5</sup>                   | \$4.004.40 <del>7</del> |               |               |               |               |               |
| ABI Waiver                                   | \$4,961,167             |               |               |               |               |               |
| Adult ID/DD Waiver                           |                         |               |               |               |               | ************  |
| Comprehensive Waiver                         | \$109,350,754           | \$126,948,820 | \$127,073,402 | \$123,788,099 | \$122,161,791 | \$129,109,922 |
| ICF ID (WY Life Resource<br>Center)          | \$13,613,841            | \$12,985,188  | \$17,038,857  | \$17,030,531  | \$18,574,214  | \$16,333,672  |
| Supports Waiver                              | \$9,452,672             | \$9,605,968   | \$10,276,442  | \$12,026,373  | \$12,955,742  | \$15,351,899  |
| ABD Institution                              |                         |               |               |               |               |               |
| Hospital                                     | \$2,850,073             | \$879,871     | \$2,189,584   | \$3,272,885   | \$2,201,040   | \$1,824,246   |
| IMD (WY State Hospital -<br>Age 65 & Over)   |                         |               | \$112         | \$21          |               |               |
| ABD Long-Term Care                           |                         |               |               |               |               |               |
| Community Choices Waiver                     | \$40,442,652            | \$44,616,668  | \$47,509,718  | \$49,028,396  | \$52,900,610  | \$55,040,570  |
| Hospice                                      | \$681,318               | \$360,118     | \$253,399     | \$433,312     | \$309,317     | \$330,990     |
| Nursing Home                                 | \$88,245,505            | \$87,175,315  | \$94,145,448  | \$78,627,469  | \$78,782,599  | \$80,531,477  |
| PACE                                         | \$3,515,171             | \$3,885,399   | \$3,689,689   | \$1,784,714   |               |               |
| ABD SSI & SSI Related                        |                         |               |               |               |               |               |
| SSI & SSI Related                            | \$52,659,387            | \$56,967,524  | \$55,645,941  | \$58,080,799  | \$61,838,088  | \$64,885,290  |
| Adults                                       |                         |               |               |               |               |               |
| Family-Care Adults                           | \$43,069,503            | \$40,831,220  | \$39,064,509  | \$51,856,563  | \$59,730,827  | \$69,273,716  |
| Former Foster Care                           | \$341,083               | \$427,712     | \$388,819     | \$442,921     | \$596,346     | \$662,945     |
| Children                                     | *****                   | <b>***</b>    | 40.050.000    | ** ***        | 40.470.400    | 44.000.040    |
| Care Management Entity (CME) <sup>5</sup>    | \$4,244,069             | \$2,269,415   | \$2,850,200   | \$3,333,067   | \$3,173,126   | \$4,090,812   |
| Children                                     | \$90,227,292            | \$85,965,400  | \$81,514,806  | \$88,511,161  | \$101,958,638 | \$118,511,959 |
| CHIP                                         |                         |               | \$1,135       | \$5,539,977   | \$9,267,467   | \$9,340,526   |
| Children's Mental Health<br>Waiver           | \$1,630,804             | \$908,955     | \$895,499     | \$1,475,071   | \$1,470,096   | \$1,564,627   |
| Foster Care                                  | \$23,038,480            | \$21,458,383  | \$20,003,992  | \$17,995,827  | \$17,757,109  | \$17,954,281  |
| Newborn                                      | \$31,977,722            | \$25,033,422  | \$22,752,379  | \$26,145,554  | \$32,342,485  | \$31,860,277  |
| Medicare Savings Program                     | ıs                      |               |               |               |               |               |
| Qualified Medicare Bene-<br>ficiary          | \$1,586,071             | \$1,752,441   | \$1,719,927   | \$1,849,411   | \$2,021,483   | \$2,164,517   |
| Specified Low Income<br>Medicare Beneficiary | \$17,549                | \$18,409      | \$19,795      | \$13,055      | \$3,374       | \$329         |
| Non-Citizens with Medical                    | Emergencies             |               |               |               |               |               |
| Non-Citizens with Medical<br>Emergencies     | \$830,693               | \$827,777     | \$548,077     | \$712,723     | \$815,903     | \$855,604     |
| Pregnant Women                               |                         |               |               |               |               |               |
| Pregnant Women                               | \$23,771,326            | \$22,869,194  | \$21,387,884  | \$22,508,347  | \$23,779,071  | \$28,027,910  |
| Special Groups                               |                         |               |               |               |               |               |
| Breast and Cervical                          | \$1,466,631             | \$1,582,515   | \$1,895,022   | \$2,313,161   | \$2,669,957   | \$2,842,561   |
| Family Planning Waiver                       | \$3,258                 | \$2,425       | \$1,990       | \$106         | \$2,447       | \$1,870       |
| Incarcerated Medicaid Member                 |                         |               |               |               | \$6,177       |               |
| Targeted Case Management                     | \$45,395                | \$50,823      | \$52,125      | \$39,646      | \$37,440      | \$268,573     |
| Overall                                      | \$546,589,407           | \$547,191,944 | \$549,764,380 | \$565,189,300 | \$603,474,306 | \$647,729,854 |