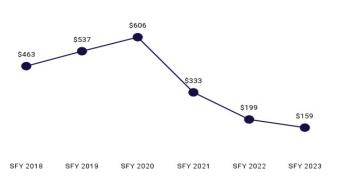

### **HOSPITAL**

Table 13. Hospital Per Member Per Month History by Eligibility Subgroup

| Eligibility Category                  | Eligibility Subgroup                      | SFY 2018    | SFY 2019   | SFY 2020    | SFY 2021    | SFY 2022   | SFY 2023   |
|---------------------------------------|-------------------------------------------|-------------|------------|-------------|-------------|------------|------------|
| ABD EID                               | Employed Individuals with Disabilities    | \$243.45    | \$252.69   | \$181.74    | \$152.54    | \$119.26   | \$68.38    |
| ABD ID/DD/ABI                         | ABI Waiver                                | \$70.96     |            |             |             |            |            |
|                                       | Comprehensive Waiver                      | \$94.85     | \$108.10   | \$83.92     | \$86.87     | \$107.83   | \$82.62    |
|                                       | ICF ID (WY Life Resource Center)          | \$17.13     | \$33.80    | \$79.55     | \$128.80    | \$33.10    | \$56.68    |
|                                       | Supports Waiver                           | \$125.10    | \$87.99    | \$97.02     | \$65.10     | \$100.47   | \$92.32    |
| ABD Institution                       | Hospital                                  | \$18,184.66 | \$9,540.25 | \$18,090.33 | \$15,275.23 | \$7,376.67 | \$5,188.61 |
| ABD Long-Term Care                    | Community Choices Waiver                  | \$181.39    | \$218.24   | \$196.09    | \$169.48    | \$176.28   | \$150.67   |
|                                       | Hospice                                   | \$114.10    | \$99.14    | \$690.88    | \$1,626.20  | \$191.34   | \$297.14   |
|                                       | Nursing Home                              | \$36.11     | \$73.17    | \$70.47     | \$75.03     | \$90.39    | \$103.42   |
|                                       | PACE                                      |             | -          | -           | -           |            |            |
| ABD SSI & SSI Related                 | SSI & SSI Related                         | \$248.26    | \$367.21   | \$634.24    | \$344.16    | \$569.12   | \$325.40   |
| Adults                                | Family-Care Adults                        | \$157.30    | \$187.77   | \$177.88    | \$165.63    | \$148.80   | \$421.26   |
|                                       | Former Foster Care                        | \$116.33    | \$155.57   | \$120.02    | \$117.08    | \$104.37   | \$140.49   |
| Children                              | Children                                  | \$51.39     | \$52.48    | \$48.61     | \$42.69     | \$38.37    | \$44.18    |
|                                       | Children's Mental Health Waiver           | \$95.82     | \$75.18    | \$115.08    | \$146.12    | \$29.49    | \$42.21    |
|                                       | Foster Care                               | \$90.88     | \$107.63   | \$105.52    | \$79.80     | \$101.44   | \$97.71    |
|                                       | Newborn                                   | \$827.62    | \$1,004.71 | \$955.21    | \$546.97    | \$473.32   | \$359.31   |
| Medicare Savings Pro-                 | Qualified Medicare Beneficiary            | \$14.83     | \$18.05    | \$17.75     | \$18.23     | \$19.43    | \$21.67    |
| grams                                 | Specified Low Income Medicare Beneficiary | -           |            |             |             |            |            |
| Non-Citizens with Medical Emergencies | Non-Citizens                              | \$1,876.67  | \$1,908.63 | \$1,141.24  | \$478.68    | \$238.90   | \$157.24   |
| Pregnant Women                        | Pregnant Women                            | \$544.55    | \$626.01   | \$695.70    | \$377.38    | \$248.78   | \$208.70   |
| Special Groups                        | Breast and Cervical                       | \$808.25    | \$971.96   | \$1,249.35  | \$1,029.83  | \$713.18   | \$860.78   |
|                                       | Family Planning Waiver                    |             |            |             |             |            |            |
|                                       | Incarcerated Medicaid Member              |             |            |             |             |            |            |
| Overall                               |                                           | \$138.78    | \$143.05   | \$137.43    | \$120.77    | \$114.17   | \$106.84   |