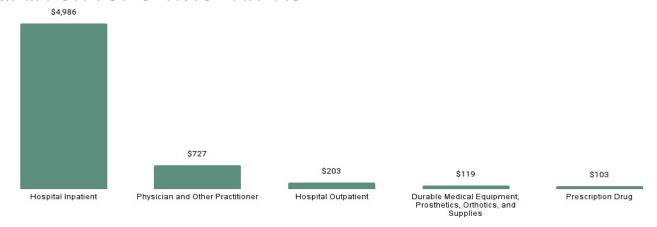

Table 11. Select Services Summary by Eligibility Subgroup ~ SFY 2023

| Eligibility Category                  | Eligibility Subgroup                      | Behavioral<br>Health | Hospital   | Nursing<br>Facility | Physician  | Prescription<br>Drugs |
|---------------------------------------|-------------------------------------------|----------------------|------------|---------------------|------------|-----------------------|
| ABD EID                               | Employed Individuals with Disabilities    | \$12.71              | \$113.00   |                     | \$112.43   | \$65.28               |
| ABD ID/DD/ABI                         | Comprehensive Waiver                      | \$28.52              | \$107.59   | \$0.32              | \$83.67    | \$202.09              |
|                                       | ICF ID (WY Life Resource Center)          | \$1.57               | \$31.50    |                     | \$27.05    |                       |
|                                       | Supports Waiver                           | \$58.74              | \$100.30   | \$0.80              | \$129.75   | \$157.65              |
| ABD Institution                       | Hospital                                  | \$7.36               | \$7,372.67 |                     | \$799.50   | \$166.46              |
| ABD Long-Term Care                    | Community Choices Waiver                  | \$15.87              | \$172.55   |                     | \$95.84    | \$168.57              |
|                                       | Hospice                                   | \$1.58               | \$166.82   |                     | \$50.87    | \$14.45               |
|                                       | Nursing Home                              | \$5.76               | \$88.23    | \$4,375.98          | \$34.24    | \$35.42               |
|                                       | PACE                                      |                      |            |                     | -          |                       |
| ABD SSI & SSI Related                 | SSI & SSI Related                         | \$30.99              | \$312.63   |                     | \$106.26   | \$291.25              |
| Adults                                | Family-Care Adults                        | \$16.92              | \$148.12   |                     | \$92.99    | \$157.19              |
|                                       | Former Foster Care                        | \$31.59              | \$109.63   |                     | \$67.67    | \$91.63               |
| Children                              | Children                                  | \$15.72              | \$38.39    |                     | \$32.57    | \$48.28               |
|                                       | CHIP                                      | \$14.83              | \$38.26    |                     | \$31.49    | \$51.05               |
|                                       | Children's Mental Health Waiver           | \$105.47             | \$30.39    |                     | \$38.07    | \$67.40               |
|                                       | Foster Care                               | \$86.21              | \$102.17   | -                   | \$53.65    | \$70.91               |
|                                       | Newborn                                   | \$0.08               | \$468.66   | -                   | \$112.71   | \$33.39               |
| Medicare Savings Pro-                 | Qualified Medicare Beneficiary            | \$1.07               | \$19.54    | \$0.03              | \$27.24    | \$0.20                |
| grams                                 | Specified Low Income Medicare Beneficiary | \$0.02               |            |                     |            |                       |
| Non-Citizens with Medical Emergencies | Non-Citizens                              |                      | \$238.78   |                     | \$46.10    | 1                     |
| Pregnant Women                        | Pregnant Women                            | \$10.43              | \$251.96   |                     | \$137.39   | \$57.83               |
| Special Groups                        | Breast and Cervical                       | \$14.38              | \$701.47   |                     | \$1,353.28 | \$475.36              |
|                                       | Family Planning Waiver                    |                      |            |                     | \$19.57    |                       |
|                                       | Incarcerated Medicaid Member              |                      | \$2.85     |                     |            |                       |
| Overall                               |                                           | \$18.84              | \$115.77   | \$80.19             | \$61.13    | \$86.64               |