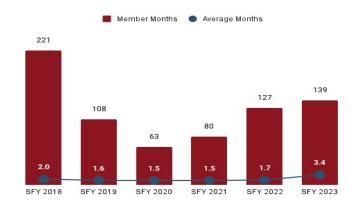

Table 7. Member Months History by Eligibility Subgroup

| Program Sub Group                         | SFY 2018 | SFY 2019 | SFY 2020 | SFY 2021 | SFY 2022 | SFY 2023  |
|-------------------------------------------|----------|----------|----------|----------|----------|-----------|
| ABD EID                                   |          |          |          |          |          |           |
| Employed Individuals with Disabilities    | 3,271    | 2,871    | 3,115    | 3,530    | 3,650    | 3,820     |
| ABD ID/DD/ABI                             |          |          |          |          |          |           |
| ABI Waiver                                | 1,126    |          |          |          |          |           |
| Adult ID/DD Waiver                        |          |          |          |          |          |           |
| Comprehensive Waiver                      | 20,697   | 21,665   | 22,000   | 22,263   | 21,976   | 21,707    |
| ICF ID (WY Life Resource Center)          | 663      | 611      | 597      | 591      | 573      | 484       |
| Supports Waiver                           | 5,607    | 5,659    | 6,372    | 7,700    | 8,085    | 8,925     |
| ABD Institution                           |          |          |          |          |          |           |
| Hospital                                  | 136      | 72       | 107      | 190      | 252      | 295       |
| IMD (WY State Hospital - Age 65 & Over)   |          |          |          |          |          |           |
| ABD Long-Term Care                        |          |          |          |          |          |           |
| Community Choices Waiver                  | 23,835   | 25,306   | 26,860   | 28,838   | 28,681   | 29,164    |
| Hospice                                   | 221      | 108      | 63       | 80       | 127      | 139       |
| Nursing Home                              | 19,794   | 18,971   | 18,434   | 17,510   | 17,060   | 16,239    |
| PACE                                      | 1,188    | 1,074    | 995      | 414      |          |           |
| ABD SSI                                   |          |          |          |          |          |           |
| SSI & SSI Related                         | 65,381   | 65,673   | 67,061   | 69,413   | 72,719   | 73,521    |
| Adults                                    |          |          |          |          |          |           |
| Family-Care Adults                        | 84,683   | 73,007   | 70,859   | 97,447   | 118,515  | 131,349   |
| Former Foster Care                        | 865      | 990      | 947      | 1,225    | 1,636    | 1,978     |
| Children                                  |          |          |          |          |          |           |
| Care Management Entity (CME) <sup>6</sup> | 3,084    | 2,393    | 2,372    | 2,479    | 1,971    | 2,514     |
| Children                                  | 357,861  | 328,547  | 358,733  | 449,740  | 515,978  | 561,961   |
| CHIP                                      |          |          | 28,048   | 40,577   | 44,149   | 45,892    |
| Children's Mental Health Waiver           | 919      | 585      | 568      | 1,073    | 1,353    | 1,606     |
| Foster Care                               | 30,685   | 27,344   | 28,185   | 32,598   | 36,155   | 36,772    |
| Newborn                                   | 29,417   | 17,134   | 16,339   | 33,766   | 45,942   | 54,292    |
| Medicare Savings Programs                 |          |          |          |          |          |           |
| Qualified Medicare Beneficiary            | 26,974   | 25,907   | 26,579   | 30,581   | 32,331   | 33,855    |
| Specified Low Income Medicare Beneficiary | 17,075   | 17,882   | 18,858   | 22,149   | 24,332   | 25,334    |
| Non-Citizens with Medical Emergencies     |          |          |          |          |          |           |
| Non-Citizens                              | 376      | 362      | 375      | 1,241    | 2,825    | 4,444     |
| Pregnant Women                            |          |          |          |          |          |           |
| Pregnant Women                            | 22,685   | 19,065   | 15,890   | 29,481   | 43,105   | 54,224    |
| Special Groups                            |          |          |          |          |          |           |
| Breast and Cervical                       | 717      | 594      | 637      | 746      | 996      | 1,213     |
| Family Planning Waiver                    | 259      | 180      | 119      | 73       | 64       | 69        |
| Incarcerated Medicaid Member              |          |          |          |          | 2,733    |           |
| Targeted Case Management- ID/DD           | 2,009    | 2,829    | 3,144    | 3,139    | 3,742    | 5,533     |
| Overall                                   | 716,444  | 656,436  | 686,837  | 853,788  | 982,830  | 1,066,924 |