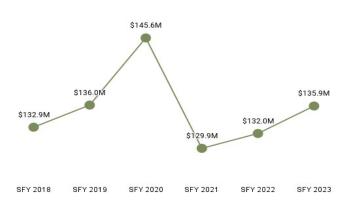

Table 6. Expenditure History by Eligibility Subgroup

| Eligibility Category /                       | SFY 2018                | SFY 2019      | SFY 2020      | SFY 2021      | SFY 2022      | SFY 2023      |
|----------------------------------------------|-------------------------|---------------|---------------|---------------|---------------|---------------|
| Subgroup                                     | 31 1 2010               | 31 1 2013     | 31 1 2020     | 31 1 202 1    | 01 1 2022     |               |
| ABD EID                                      |                         |               |               |               |               |               |
| EID                                          | \$2,811,061             | \$2,038,397   | \$1,695,829   | \$1,713,179   | \$1,292,085   | \$992,094     |
| ABD ID/DD/ABI <sup>5</sup>                   | \$4.004.40 <del>7</del> |               |               |               |               |               |
| ABI Waiver                                   | \$4,961,167             |               |               |               |               |               |
| Adult ID/DD Waiver                           |                         |               |               |               |               | ************  |
| Comprehensive Waiver                         | \$109,350,754           | \$126,948,820 | \$127,073,402 | \$123,788,099 | \$122,161,791 | \$129,109,922 |
| ICF ID (WY Life Resource<br>Center)          | \$13,613,841            | \$12,985,188  | \$17,038,857  | \$17,030,531  | \$18,574,214  | \$16,333,672  |
| Supports Waiver                              | \$9,452,672             | \$9,605,968   | \$10,276,442  | \$12,026,373  | \$12,955,742  | \$15,351,899  |
| ABD Institution                              |                         |               |               |               |               |               |
| Hospital                                     | \$2,850,073             | \$879,871     | \$2,189,584   | \$3,272,885   | \$2,201,040   | \$1,824,246   |
| IMD (WY State Hospital -<br>Age 65 & Over)   |                         |               | \$112         | \$21          |               |               |
| ABD Long-Term Care                           |                         |               |               |               |               |               |
| Community Choices Waiver                     | \$40,442,652            | \$44,616,668  | \$47,509,718  | \$49,028,396  | \$52,900,610  | \$55,040,570  |
| Hospice                                      | \$681,318               | \$360,118     | \$253,399     | \$433,312     | \$309,317     | \$330,990     |
| Nursing Home                                 | \$88,245,505            | \$87,175,315  | \$94,145,448  | \$78,627,469  | \$78,782,599  | \$80,531,477  |
| PACE                                         | \$3,515,171             | \$3,885,399   | \$3,689,689   | \$1,784,714   |               |               |
| ABD SSI & SSI Related                        |                         |               |               |               |               |               |
| SSI & SSI Related                            | \$52,659,387            | \$56,967,524  | \$55,645,941  | \$58,080,799  | \$61,838,088  | \$64,885,290  |
| Adults                                       |                         |               |               |               |               |               |
| Family-Care Adults                           | \$43,069,503            | \$40,831,220  | \$39,064,509  | \$51,856,563  | \$59,730,827  | \$69,273,716  |
| Former Foster Care                           | \$341,083               | \$427,712     | \$388,819     | \$442,921     | \$596,346     | \$662,945     |
| Children                                     | *****                   | <b>***</b>    | 40.050.000    | ** ***        | 40.470.400    | 44.000.040    |
| Care Management Entity (CME) <sup>5</sup>    | \$4,244,069             | \$2,269,415   | \$2,850,200   | \$3,333,067   | \$3,173,126   | \$4,090,812   |
| Children                                     | \$90,227,292            | \$85,965,400  | \$81,514,806  | \$88,511,161  | \$101,958,638 | \$118,511,959 |
| CHIP                                         |                         |               | \$1,135       | \$5,539,977   | \$9,267,467   | \$9,340,526   |
| Children's Mental Health<br>Waiver           | \$1,630,804             | \$908,955     | \$895,499     | \$1,475,071   | \$1,470,096   | \$1,564,627   |
| Foster Care                                  | \$23,038,480            | \$21,458,383  | \$20,003,992  | \$17,995,827  | \$17,757,109  | \$17,954,281  |
| Newborn                                      | \$31,977,722            | \$25,033,422  | \$22,752,379  | \$26,145,554  | \$32,342,485  | \$31,860,277  |
| Medicare Savings Program                     | ıs                      |               |               |               |               |               |
| Qualified Medicare Bene-<br>ficiary          | \$1,586,071             | \$1,752,441   | \$1,719,927   | \$1,849,411   | \$2,021,483   | \$2,164,517   |
| Specified Low Income<br>Medicare Beneficiary | \$17,549                | \$18,409      | \$19,795      | \$13,055      | \$3,374       | \$329         |
| Non-Citizens with Medical                    | Emergencies             |               |               |               |               |               |
| Non-Citizens with Medical<br>Emergencies     | \$830,693               | \$827,777     | \$548,077     | \$712,723     | \$815,903     | \$855,604     |
| Pregnant Women                               |                         |               |               |               |               |               |
| Pregnant Women                               | \$23,771,326            | \$22,869,194  | \$21,387,884  | \$22,508,347  | \$23,779,071  | \$28,027,910  |
| Special Groups                               |                         |               |               |               |               |               |
| Breast and Cervical                          | \$1,466,631             | \$1,582,515   | \$1,895,022   | \$2,313,161   | \$2,669,957   | \$2,842,561   |
| Family Planning Waiver                       | \$3,258                 | \$2,425       | \$1,990       | \$106         | \$2,447       | \$1,870       |
| Incarcerated Medicaid Member                 |                         |               |               |               | \$6,177       |               |
| Targeted Case Management                     | \$45,395                | \$50,823      | \$52,125      | \$39,646      | \$37,440      | \$268,573     |
| Overall                                      | \$546,589,407           | \$547,191,944 | \$549,764,380 | \$565,189,300 | \$603,474,306 | \$647,729,854 |