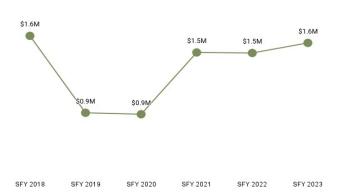

### **BEHAVIORAL HEALTH**

Policy changes instituting medical review and pre-authorization after thirty visits for adults have helped address the past increase in Behavioral Health PMPM.

Table 12. Behavioral Health Per Member Per Month History by Eligibility Subgroup

| Eligibility Category                        | Eligibility Subgroup                         | SFY 2018 | SFY 2019 | SFY 2020 | SFY 2021 | SFY 2022 | SFY 2023 |
|---------------------------------------------|----------------------------------------------|----------|----------|----------|----------|----------|----------|
| ABD EID                                     | Employed Individuals with Disabilities       | \$52.71  | \$27.39  | \$23.81  | \$19.07  | \$12.77  | \$15.84  |
| ABD ID/DD/ABI                               | ABI Waiver                                   | \$46.68  | -        |          | -        | 1        | -        |
|                                             | Comprehensive Waiver                         | \$49.12  | \$36.29  | \$33.02  | \$29.71  | \$28.54  | \$29.72  |
|                                             | ICF ID (WY Life Resource Center)             |          | \$0.28   |          | -        | \$1.57   | \$4.44   |
|                                             | Supports Waiver                              | \$46.90  | \$49.99  | \$42.63  | \$72.21  | \$58.73  | \$39.49  |
| ABD Institution                             | Hospital                                     | \$14.93  | \$18.61  | \$0.03   | \$1.80   | \$7.36   | \$8.45   |
| ABD Long-Term Care                          | Community Choices Waiver                     | \$28.61  | \$19.07  | \$17.88  | \$16.85  | \$15.88  | \$14.68  |
|                                             | Hospice                                      | \$10.29  | \$0.74   |          |          | \$1.73   |          |
|                                             | Nursing Home                                 | \$8.16   | \$6.07   | \$5.80   | \$4.23   | \$5.76   | \$6.81   |
|                                             | PACE                                         | \$1.00   | \$0.79   | \$1.24   | \$2.04   |          |          |
| ABD SSI & SSI Related                       | SSI & SSI Related                            | \$55.60  | \$42.65  | \$40.60  | \$34.64  | \$30.94  | \$24.74  |
| Adults                                      | Family-Care Adults                           | \$25.17  | \$31.65  | \$20 .09 | \$17.79  | \$16.93  | \$17.52  |
|                                             | Former Foster Care                           | \$47.83  | \$37.73  | \$41.00  | \$32.15  | \$31.61  | \$26.14  |
| Children                                    | Children                                     | \$31.38  | \$31.54  | \$29.29  | \$21.82  | \$15.72  | \$15.14  |
|                                             | Children's Mental Health Waiver              | \$220.34 | \$247.14 | \$226.95 | \$196.76 | \$105.22 | \$72.10  |
|                                             | Foster Care                                  | \$210.35 | \$223.86 | \$200.23 | \$133.53 | \$86.12  | \$69.10  |
|                                             | Newborn                                      | \$0.76   | \$1.27   | \$1.44   | \$0.16   | \$0.08   | \$0.21   |
| Medicare Savings Programs                   | Qualified Medicare Beneficiary               | \$1.81   | \$1.95   | \$1.66   | \$1.37   | \$1.07   | \$14.38  |
|                                             | Specified Low Income Medicare<br>Beneficiary | \$0.02   | \$0.01   | \$0.04   | \$0.02   | \$0.02   | \$1.06   |
| Non-Citizens with Medical<br>Emergencies    | Non-Citizens                                 |          |          |          |          |          | \$0.01   |
| Pregnant Women                              | Pregnant Women                               | \$11.70  | \$10.61  | \$15.05  | \$10.14  | \$10.43  |          |
| Special Groups                              | Breast and Cervical                          | \$14.12  | \$26.66  | \$13.72  | \$19.53  | \$14.38  | \$12.99  |
|                                             | Family Planning Waiver                       |          |          |          |          |          | \$8.08   |
| State-Only Developmental Disability Program | Targeted Case Management- ID/ DD             | \$8.98   | \$4.85   | \$0.39   |          | \$0.12   |          |
| Overall                                     |                                              | \$36.74  | \$32.77  | \$32.77  | \$24.71  | \$18.83  | \$16.45  |