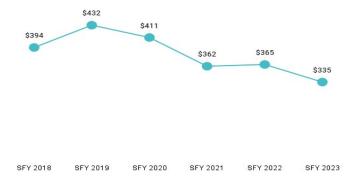

| Eligibility Category                     | Eligibility Subgroup                         | Average Enroll-<br>ment Length<br>(months) | Expenditures  | Members | Member<br>Months |
|------------------------------------------|----------------------------------------------|--------------------------------------------|---------------|---------|------------------|
| ABD EID                                  | Employed Individuals with Disabilities       | 10.7                                       | \$992,094     | 341     | 3,820            |
| ABD ID/DD/ABI                            | Comprehensive Waiver                         | 11.7                                       | \$129,109,922 | 1,876   | 21,707           |
|                                          | ICF ID (WY Life Resource Center)             | 11.0                                       | \$16,333,672  | 52      | 484              |
|                                          | Supports Waiver                              | 10.9                                       | \$15,351,899  | 740     | 8,925            |
| ABD Institution                          | Hospital                                     | 4.8                                        | \$1,824,246   | 53      | 295              |
| ABD Long-Term Care                       | Community Choices Waiver                     | 9.7                                        | \$55,040,570  | 2,949   | 29,164           |
|                                          | Hospice                                      | 1.8                                        | \$330,990     | 76      | 139              |
|                                          | Nursing Home                                 | 8.6                                        | \$80,531,477  | 1,987   | 16,239           |
| ABD SSI & SSI Related                    | SSI & SSI Related                            | 10.5                                       | \$64,885,290  | 6,889   | 73,521           |
| Adults                                   | Family-Care Adults                           | 10.4                                       | \$69,273,716  | 11,373  | 131,349          |
|                                          | Former Foster Care                           | 9.8                                        | \$662,945     | 167     | 1,978            |
| Children                                 | Children                                     | 11.6                                       | \$116,610,115 | 48,491  | 561,961          |
|                                          | Care Management Entity <sup>4</sup>          | 5.4                                        | \$4,090,812   | 469     | 2,514            |
|                                          | CHIP                                         | 10.5                                       | \$9,340,526   | 4,362   | 45,892           |
|                                          | Children's Mental Health Waiver              | 9.7                                        | \$1,564,627   | 165     | 1,606            |
|                                          | Foster Care                                  | 9.9                                        | \$17,954,281  | 3,687   | 36,772           |
|                                          | Newborn                                      | 8.5                                        | \$31,860,277  | 5,397   | 54,292           |
| Medicare Savings Programs                | Qualified Medicare Beneficiary               | 10.0                                       | \$2,164,517   | 3,219   | 33,855           |
|                                          | Specified Low Income Medicare<br>Beneficiary | 10.1                                       | \$329         | 2,402   | 25,334           |
| Non-Citizens with Medical<br>Emergencies | Non-Citizens                                 | 8.8                                        | \$855,604     | 320     | 4,444            |
| Pregnant Women                           | Pregnant Women                               | 9.2                                        | \$28,027,910  | 4,709   | 54,224           |
| Special Groups                           | Breast and Cervical                          | 9.9                                        | \$2,842,561   | 101     | 1,213            |
|                                          | Family Planning Waiver                       | 8.0                                        | \$1,870       | 8       | 69               |
| Other                                    | Targeted Case Management- ID/DD              | 8.2                                        | \$268,573     | 458     | 5,533            |
| Overall                                  |                                              | 9.3                                        | \$647,729,855 | 90,639  | 1,066,924        |

Table 6. Expenditure History by Eligibility Subgroup

| Eligibility Category /                       | SFY 2018                | SFY 2019      | SFY 2020      | SFY 2021      | SFY 2022      | SFY 2023      |
|----------------------------------------------|-------------------------|---------------|---------------|---------------|---------------|---------------|
| Subgroup                                     | 31 1 2010               | 31 1 2013     | 31 1 2020     | 31 1 202 1    | 01 1 2022     |               |
| ABD EID                                      |                         |               |               |               |               |               |
| EID                                          | \$2,811,061             | \$2,038,397   | \$1,695,829   | \$1,713,179   | \$1,292,085   | \$992,094     |
| ABD ID/DD/ABI <sup>5</sup>                   | \$4.004.40 <del>7</del> |               |               |               |               |               |
| ABI Waiver                                   | \$4,961,167             |               |               |               |               |               |
| Adult ID/DD Waiver                           |                         |               |               |               |               | ************  |
| Comprehensive Waiver                         | \$109,350,754           | \$126,948,820 | \$127,073,402 | \$123,788,099 | \$122,161,791 | \$129,109,922 |
| ICF ID (WY Life Resource<br>Center)          | \$13,613,841            | \$12,985,188  | \$17,038,857  | \$17,030,531  | \$18,574,214  | \$16,333,672  |
| Supports Waiver                              | \$9,452,672             | \$9,605,968   | \$10,276,442  | \$12,026,373  | \$12,955,742  | \$15,351,899  |
| ABD Institution                              |                         |               |               |               |               |               |
| Hospital                                     | \$2,850,073             | \$879,871     | \$2,189,584   | \$3,272,885   | \$2,201,040   | \$1,824,246   |
| IMD (WY State Hospital -<br>Age 65 & Over)   |                         |               | \$112         | \$21          |               |               |
| ABD Long-Term Care                           |                         |               |               |               |               |               |
| Community Choices Waiver                     | \$40,442,652            | \$44,616,668  | \$47,509,718  | \$49,028,396  | \$52,900,610  | \$55,040,570  |
| Hospice                                      | \$681,318               | \$360,118     | \$253,399     | \$433,312     | \$309,317     | \$330,990     |
| Nursing Home                                 | \$88,245,505            | \$87,175,315  | \$94,145,448  | \$78,627,469  | \$78,782,599  | \$80,531,477  |
| PACE                                         | \$3,515,171             | \$3,885,399   | \$3,689,689   | \$1,784,714   |               |               |
| ABD SSI & SSI Related                        |                         |               |               |               |               |               |
| SSI & SSI Related                            | \$52,659,387            | \$56,967,524  | \$55,645,941  | \$58,080,799  | \$61,838,088  | \$64,885,290  |
| Adults                                       |                         |               |               |               |               |               |
| Family-Care Adults                           | \$43,069,503            | \$40,831,220  | \$39,064,509  | \$51,856,563  | \$59,730,827  | \$69,273,716  |
| Former Foster Care                           | \$341,083               | \$427,712     | \$388,819     | \$442,921     | \$596,346     | \$662,945     |
| Children                                     | *****                   | <b>***</b>    | 40.050.000    | ** ***        | 40.470.400    | 44.000.040    |
| Care Management Entity (CME) <sup>5</sup>    | \$4,244,069             | \$2,269,415   | \$2,850,200   | \$3,333,067   | \$3,173,126   | \$4,090,812   |
| Children                                     | \$90,227,292            | \$85,965,400  | \$81,514,806  | \$88,511,161  | \$101,958,638 | \$118,511,959 |
| CHIP                                         |                         |               | \$1,135       | \$5,539,977   | \$9,267,467   | \$9,340,526   |
| Children's Mental Health<br>Waiver           | \$1,630,804             | \$908,955     | \$895,499     | \$1,475,071   | \$1,470,096   | \$1,564,627   |
| Foster Care                                  | \$23,038,480            | \$21,458,383  | \$20,003,992  | \$17,995,827  | \$17,757,109  | \$17,954,281  |
| Newborn                                      | \$31,977,722            | \$25,033,422  | \$22,752,379  | \$26,145,554  | \$32,342,485  | \$31,860,277  |
| Medicare Savings Program                     | ıs                      |               |               |               |               |               |
| Qualified Medicare Bene-<br>ficiary          | \$1,586,071             | \$1,752,441   | \$1,719,927   | \$1,849,411   | \$2,021,483   | \$2,164,517   |
| Specified Low Income<br>Medicare Beneficiary | \$17,549                | \$18,409      | \$19,795      | \$13,055      | \$3,374       | \$329         |
| Non-Citizens with Medical                    | Emergencies             |               |               |               |               |               |
| Non-Citizens with Medical<br>Emergencies     | \$830,693               | \$827,777     | \$548,077     | \$712,723     | \$815,903     | \$855,604     |
| Pregnant Women                               |                         |               |               |               |               |               |
| Pregnant Women                               | \$23,771,326            | \$22,869,194  | \$21,387,884  | \$22,508,347  | \$23,779,071  | \$28,027,910  |
| Special Groups                               |                         |               |               |               |               |               |
| Breast and Cervical                          | \$1,466,631             | \$1,582,515   | \$1,895,022   | \$2,313,161   | \$2,669,957   | \$2,842,561   |
| Family Planning Waiver                       | \$3,258                 | \$2,425       | \$1,990       | \$106         | \$2,447       | \$1,870       |
| Incarcerated Medicaid Member                 |                         |               |               |               | \$6,177       |               |
| Targeted Case Management                     | \$45,395                | \$50,823      | \$52,125      | \$39,646      | \$37,440      | \$268,573     |
| Overall                                      | \$546,589,407           | \$547,191,944 | \$549,764,380 | \$565,189,300 | \$603,474,306 | \$647,729,854 |

Table 8. Per Member Per Month History by Eligibility Subgroup

| Eligibility Category / Subgroup                       | SFY 2018 | SFY 2019 | SFY 2020 | SFY 2021 | SFY 2022 | SFY 2023 |
|-------------------------------------------------------|----------|----------|----------|----------|----------|----------|
| ABD ID                                                |          |          |          |          |          |          |
| Employed Individuals with Disabilities                | \$859    | \$710    | \$544    | \$485    | \$354    | \$260    |
| ABD ID/DD/ABI                                         |          |          |          |          |          |          |
| ABI Waiver                                            | \$4,406  |          |          |          |          |          |
| Adult ID/DD Waiver                                    |          |          |          |          |          |          |
| Comprehensive Waiver                                  | \$5,283  | \$5,860  | \$5,776  | \$5,560  | \$5,559  | \$5,948  |
| ICF ID (WY Life Resource Center)                      | \$20,534 | \$21,252 | \$28,541 | \$28,816 | \$32,416 | \$33,747 |
| Supports Waiver                                       | \$1,686  | \$1,697  | \$1,613  | \$1,562  | \$1,602  | \$1,720  |
| ABD Institution                                       |          |          |          |          |          |          |
| Hospital                                              | \$20,956 | \$12,220 | \$20,463 | \$17,226 | \$8,734  | \$6,184  |
| IMD (WY State Hospital - Age 65 & Over)               |          |          |          |          |          |          |
| ABD Long-Term Care                                    |          |          |          |          |          |          |
| Community Choices Waiver                              | \$1,697  | \$1,763  | \$1,769  | \$1,700  | \$1,844  | \$1,887  |
| Hospice                                               | \$3,083  | \$3,334  | \$4,022  | \$5,416  | \$2,436  | \$2,381  |
| Nursing Home                                          |          | \$4,595  | \$5,107  | \$4,490  | \$4,618  | \$4,959  |
| PACE                                                  | \$2,959  | \$3,618  | \$3,708  | \$4,311  |          |          |
| ABD SSI                                               |          |          |          |          |          |          |
| SSI & SSI Related                                     | \$805    | \$867    | \$830    | \$837    | \$850    | \$883    |
| Adults                                                |          |          |          |          |          |          |
| Family-Care Adults                                    | \$509    | \$559    | \$551    | \$532    | \$504    | \$527    |
| Former Foster Care                                    | \$394    | \$432    | \$411    | \$362    | \$365    | \$335    |
| Children                                              |          |          |          |          |          |          |
| Behavioral Health Care Management Entity <sup>7</sup> | \$1,376  | \$948    | \$1,202  | \$1,345  | \$1,610  | \$1,627  |
| Children                                              | \$252    | \$262    | \$247    | \$216    | \$216    | \$230    |
| CHIP                                                  |          |          | \$0.04   | \$137    | \$210    | \$204    |
| Children's Mental Health Waiver                       | \$1,775  | \$1,554  | \$1,577  | \$1,375  | \$1,087  | \$974    |
| Foster Care                                           | \$751    | \$785    | \$710    | \$552    | \$491    | \$488    |
| Newborn                                               | \$1,087  | \$1,461  | \$1,393  | \$774    | \$704    | \$587    |
| Medicare Savings Program                              |          |          |          |          |          |          |
| Part B - Partial AMB                                  |          | -        |          |          |          |          |
| Qualified Medicare Beneficiary                        | \$59     | \$68     | \$65     | \$60     | \$63     | \$64     |
| Qualified Medicare Beneficiary Dual                   |          | -        |          |          |          |          |
| Specified Low Income Medicare Beneficiary             | \$1.03   | \$1.03   | \$1.05   | \$0.59   | \$0.14   | \$0.01   |
| Specified Low Income Medicare Beneficiary Dual        |          | 1        |          |          |          | -        |
| Non-Citizens with Medical Emergencies                 |          |          |          |          |          |          |
| Non-Citizens                                          | \$2,209  | \$2,287  | \$1,462  | \$574    | \$289    | \$193    |
| Pregnant Women                                        | \$1,048  | \$1,200  | \$1,346  | \$763    | \$552    | \$517    |
| Special Groups                                        |          |          |          |          |          |          |
| Breast and Cervical                                   | \$2,046  | \$2,664  | \$2,975  | \$3,101  | \$2,681  | \$2,343  |
| Family Planning Waiver                                | \$13     | \$13     | \$17     | \$1      | \$38     | \$27     |
| Targeted Case Management- ID/DD                       | \$23     | \$18     | \$17     | \$13     | \$10     | \$49     |
| Overall                                               | \$763    | \$834    | \$800    | \$662    | \$614    | \$607    |