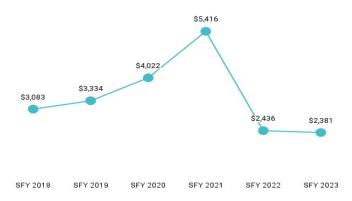

Table 8. Per Member Per Month History by Eligibility Subgroup

| Eligibility Category / Subgroup                       | SFY 2018 | SFY 2019 | SFY 2020 | SFY 2021 | SFY 2022 | SFY 2023 |
|-------------------------------------------------------|----------|----------|----------|----------|----------|----------|
| ABD ID                                                |          |          |          |          |          |          |
| Employed Individuals with Disabilities                | \$859    | \$710    | \$544    | \$485    | \$354    | \$260    |
| ABD ID/DD/ABI                                         |          |          |          |          |          |          |
| ABI Waiver                                            | \$4,406  |          |          |          |          |          |
| Adult ID/DD Waiver                                    |          |          |          |          |          |          |
| Comprehensive Waiver                                  | \$5,283  | \$5,860  | \$5,776  | \$5,560  | \$5,559  | \$5,948  |
| ICF ID (WY Life Resource Center)                      | \$20,534 | \$21,252 | \$28,541 | \$28,816 | \$32,416 | \$33,747 |
| Supports Waiver                                       | \$1,686  | \$1,697  | \$1,613  | \$1,562  | \$1,602  | \$1,720  |
| ABD Institution                                       |          |          |          |          |          |          |
| Hospital                                              | \$20,956 | \$12,220 | \$20,463 | \$17,226 | \$8,734  | \$6,184  |
| IMD (WY State Hospital - Age 65 & Over)               |          |          |          |          |          |          |
| ABD Long-Term Care                                    |          |          |          |          |          |          |
| Community Choices Waiver                              | \$1,697  | \$1,763  | \$1,769  | \$1,700  | \$1,844  | \$1,887  |
| Hospice                                               | \$3,083  | \$3,334  | \$4,022  | \$5,416  | \$2,436  | \$2,381  |
| Nursing Home                                          |          | \$4,595  | \$5,107  | \$4,490  | \$4,618  | \$4,959  |
| PACE                                                  | \$2,959  | \$3,618  | \$3,708  | \$4,311  |          |          |
| ABD SSI                                               |          |          |          |          |          |          |
| SSI & SSI Related                                     | \$805    | \$867    | \$830    | \$837    | \$850    | \$883    |
| Adults                                                |          |          |          |          |          |          |
| Family-Care Adults                                    | \$509    | \$559    | \$551    | \$532    | \$504    | \$527    |
| Former Foster Care                                    | \$394    | \$432    | \$411    | \$362    | \$365    | \$335    |
| Children                                              |          |          |          |          |          |          |
| Behavioral Health Care Management Entity <sup>7</sup> | \$1,376  | \$948    | \$1,202  | \$1,345  | \$1,610  | \$1,627  |
| Children                                              | \$252    | \$262    | \$247    | \$216    | \$216    | \$230    |
| CHIP                                                  |          |          | \$0.04   | \$137    | \$210    | \$204    |
| Children's Mental Health Waiver                       | \$1,775  | \$1,554  | \$1,577  | \$1,375  | \$1,087  | \$974    |
| Foster Care                                           | \$751    | \$785    | \$710    | \$552    | \$491    | \$488    |
| Newborn                                               | \$1,087  | \$1,461  | \$1,393  | \$774    | \$704    | \$587    |
| Medicare Savings Program                              |          |          |          |          |          |          |
| Part B - Partial AMB                                  |          | -        |          |          |          |          |
| Qualified Medicare Beneficiary                        | \$59     | \$68     | \$65     | \$60     | \$63     | \$64     |
| Qualified Medicare Beneficiary Dual                   |          | -        |          |          |          |          |
| Specified Low Income Medicare Beneficiary             | \$1.03   | \$1.03   | \$1.05   | \$0.59   | \$0.14   | \$0.01   |
| Specified Low Income Medicare Beneficiary Dual        |          | 1        |          |          |          | -        |
| Non-Citizens with Medical Emergencies                 |          |          |          |          |          |          |
| Non-Citizens                                          | \$2,209  | \$2,287  | \$1,462  | \$574    | \$289    | \$193    |
| Pregnant Women                                        | \$1,048  | \$1,200  | \$1,346  | \$763    | \$552    | \$517    |
| Special Groups                                        |          |          |          |          |          |          |
| Breast and Cervical                                   | \$2,046  | \$2,664  | \$2,975  | \$3,101  | \$2,681  | \$2,343  |
| Family Planning Waiver                                | \$13     | \$13     | \$17     | \$1      | \$38     | \$27     |
| Targeted Case Management- ID/DD                       | \$23     | \$18     | \$17     | \$13     | \$10     | \$49     |
| Overall                                               | \$763    | \$834    | \$800    | \$662    | \$614    | \$607    |

| Eligibility Category                        | Eligibility Subgroup                         | SFY 2018 | SFY 2019 | SFY 2020 | SFY 2021 | SFY 2022 | SFY 2023 |
|---------------------------------------------|----------------------------------------------|----------|----------|----------|----------|----------|----------|
| ABD EID                                     | Employed Individuals with Disabilities       | \$52.71  | \$27.39  | \$23.81  | \$19.07  | \$12.77  | \$15.84  |
| ABD ID/DD/ABI                               | ABI Waiver                                   | \$46.68  | -        |          | -        | 1        | -        |
|                                             | Comprehensive Waiver                         | \$49.12  | \$36.29  | \$33.02  | \$29.71  | \$28.54  | \$29.72  |
|                                             | ICF ID (WY Life Resource Center)             |          | \$0.28   |          | -        | \$1.57   | \$4.44   |
|                                             | Supports Waiver                              | \$46.90  | \$49.99  | \$42.63  | \$72.21  | \$58.73  | \$39.49  |
| ABD Institution                             | Hospital                                     | \$14.93  | \$18.61  | \$0.03   | \$1.80   | \$7.36   | \$8.45   |
| ABD Long-Term Care                          | Community Choices Waiver                     | \$28.61  | \$19.07  | \$17.88  | \$16.85  | \$15.88  | \$14.68  |
|                                             | Hospice                                      | \$10.29  | \$0.74   |          |          | \$1.73   |          |
|                                             | Nursing Home                                 | \$8.16   | \$6.07   | \$5.80   | \$4.23   | \$5.76   | \$6.81   |
|                                             | PACE                                         | \$1.00   | \$0.79   | \$1.24   | \$2.04   |          |          |
| ABD SSI & SSI Related                       | SSI & SSI Related                            | \$55.60  | \$42.65  | \$40.60  | \$34.64  | \$30.94  | \$24.74  |
| Adults                                      | Family-Care Adults                           | \$25.17  | \$31.65  | \$20 .09 | \$17.79  | \$16.93  | \$17.52  |
|                                             | Former Foster Care                           | \$47.83  | \$37.73  | \$41.00  | \$32.15  | \$31.61  | \$26.14  |
| Children                                    | Children                                     | \$31.38  | \$31.54  | \$29.29  | \$21.82  | \$15.72  | \$15.14  |
|                                             | Children's Mental Health Waiver              | \$220.34 | \$247.14 | \$226.95 | \$196.76 | \$105.22 | \$72.10  |
|                                             | Foster Care                                  | \$210.35 | \$223.86 | \$200.23 | \$133.53 | \$86.12  | \$69.10  |
|                                             | Newborn                                      | \$0.76   | \$1.27   | \$1.44   | \$0.16   | \$0.08   | \$0.21   |
| Medicare Savings Programs                   | Qualified Medicare Beneficiary               | \$1.81   | \$1.95   | \$1.66   | \$1.37   | \$1.07   | \$14.38  |
|                                             | Specified Low Income Medicare<br>Beneficiary | \$0.02   | \$0.01   | \$0.04   | \$0.02   | \$0.02   | \$1.06   |
| Non-Citizens with Medical<br>Emergencies    | Non-Citizens                                 |          |          |          |          |          | \$0.01   |
| Pregnant Women                              | Pregnant Women                               | \$11.70  | \$10.61  | \$15.05  | \$10.14  | \$10.43  |          |
| Special Groups                              | Breast and Cervical                          | \$14.12  | \$26.66  | \$13.72  | \$19.53  | \$14.38  | \$12.99  |
|                                             | Family Planning Waiver                       |          |          |          |          |          | \$8.08   |
| State-Only Developmental Disability Program | Targeted Case Management- ID/ DD             | \$8.98   | \$4.85   | \$0.39   |          | \$0.12   |          |
| Overall                                     |                                              | \$36.74  | \$32.77  | \$32.77  | \$24.71  | \$18.83  | \$16.45  |