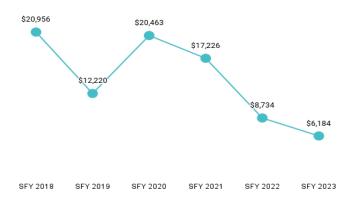

Table 8. Per Member Per Month History by Eligibility Subgroup

| Eligibility Category / Subgroup                       | SFY 2018 | SFY 2019 | SFY 2020 | SFY 2021 | SFY 2022 | SFY 2023 |
|-------------------------------------------------------|----------|----------|----------|----------|----------|----------|
| ABD ID                                                |          |          |          |          |          |          |
| Employed Individuals with Disabilities                | \$859    | \$710    | \$544    | \$485    | \$354    | \$260    |
| ABD ID/DD/ABI                                         |          |          |          |          |          |          |
| ABI Waiver                                            | \$4,406  |          |          |          |          |          |
| Adult ID/DD Waiver                                    |          |          |          |          |          |          |
| Comprehensive Waiver                                  | \$5,283  | \$5,860  | \$5,776  | \$5,560  | \$5,559  | \$5,948  |
| ICF ID (WY Life Resource Center)                      | \$20,534 | \$21,252 | \$28,541 | \$28,816 | \$32,416 | \$33,747 |
| Supports Waiver                                       | \$1,686  | \$1,697  | \$1,613  | \$1,562  | \$1,602  | \$1,720  |
| ABD Institution                                       |          |          |          |          |          |          |
| Hospital                                              | \$20,956 | \$12,220 | \$20,463 | \$17,226 | \$8,734  | \$6,184  |
| IMD (WY State Hospital - Age 65 & Over)               |          |          |          |          |          |          |
| ABD Long-Term Care                                    |          |          |          |          |          |          |
| Community Choices Waiver                              | \$1,697  | \$1,763  | \$1,769  | \$1,700  | \$1,844  | \$1,887  |
| Hospice                                               | \$3,083  | \$3,334  | \$4,022  | \$5,416  | \$2,436  | \$2,381  |
| Nursing Home                                          |          | \$4,595  | \$5,107  | \$4,490  | \$4,618  | \$4,959  |
| PACE                                                  | \$2,959  | \$3,618  | \$3,708  | \$4,311  |          |          |
| ABD SSI                                               |          |          |          |          |          |          |
| SSI & SSI Related                                     | \$805    | \$867    | \$830    | \$837    | \$850    | \$883    |
| Adults                                                |          |          |          |          |          |          |
| Family-Care Adults                                    | \$509    | \$559    | \$551    | \$532    | \$504    | \$527    |
| Former Foster Care                                    | \$394    | \$432    | \$411    | \$362    | \$365    | \$335    |
| Children                                              |          |          |          |          |          |          |
| Behavioral Health Care Management Entity <sup>7</sup> | \$1,376  | \$948    | \$1,202  | \$1,345  | \$1,610  | \$1,627  |
| Children                                              | \$252    | \$262    | \$247    | \$216    | \$216    | \$230    |
| CHIP                                                  |          |          | \$0.04   | \$137    | \$210    | \$204    |
| Children's Mental Health Waiver                       | \$1,775  | \$1,554  | \$1,577  | \$1,375  | \$1,087  | \$974    |
| Foster Care                                           | \$751    | \$785    | \$710    | \$552    | \$491    | \$488    |
| Newborn                                               | \$1,087  | \$1,461  | \$1,393  | \$774    | \$704    | \$587    |
| Medicare Savings Program                              |          |          |          |          |          |          |
| Part B - Partial AMB                                  |          | -        |          |          |          |          |
| Qualified Medicare Beneficiary                        | \$59     | \$68     | \$65     | \$60     | \$63     | \$64     |
| Qualified Medicare Beneficiary Dual                   |          | -        |          |          |          |          |
| Specified Low Income Medicare Beneficiary             | \$1.03   | \$1.03   | \$1.05   | \$0.59   | \$0.14   | \$0.01   |
| Specified Low Income Medicare Beneficiary Dual        |          | 1        |          |          |          | -        |
| Non-Citizens with Medical Emergencies                 |          |          |          |          |          |          |
| Non-Citizens                                          | \$2,209  | \$2,287  | \$1,462  | \$574    | \$289    | \$193    |
| Pregnant Women                                        | \$1,048  | \$1,200  | \$1,346  | \$763    | \$552    | \$517    |
| Special Groups                                        |          |          |          |          |          |          |
| Breast and Cervical                                   | \$2,046  | \$2,664  | \$2,975  | \$3,101  | \$2,681  | \$2,343  |
| Family Planning Waiver                                | \$13     | \$13     | \$17     | \$1      | \$38     | \$27     |
| Targeted Case Management- ID/DD                       | \$23     | \$18     | \$17     | \$13     | \$10     | \$49     |
| Overall                                               | \$763    | \$834    | \$800    | \$662    | \$614    | \$607    |