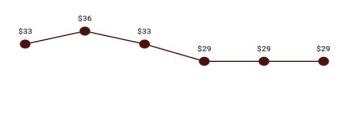

Table 8. Per Member Per Month History by Eligibility Subgroup

| Eligibility Category / Subgroup                       | SFY 2018 | SFY 2019 | SFY 2020 | SFY 2021 | SFY 2022 | SFY 2023 |
|-------------------------------------------------------|----------|----------|----------|----------|----------|----------|
| ABD ID                                                |          |          |          |          |          |          |
| Employed Individuals with Disabilities                | \$859    | \$710    | \$544    | \$485    | \$354    | \$260    |
| ABD ID/DD/ABI                                         |          |          |          |          |          |          |
| ABI Waiver                                            | \$4,406  |          |          |          |          |          |
| Adult ID/DD Waiver                                    |          |          |          |          |          |          |
| Comprehensive Waiver                                  | \$5,283  | \$5,860  | \$5,776  | \$5,560  | \$5,559  | \$5,948  |
| ICF ID (WY Life Resource Center)                      | \$20,534 | \$21,252 | \$28,541 | \$28,816 | \$32,416 | \$33,747 |
| Supports Waiver                                       | \$1,686  | \$1,697  | \$1,613  | \$1,562  | \$1,602  | \$1,720  |
| ABD Institution                                       |          |          |          |          |          |          |
| Hospital                                              | \$20,956 | \$12,220 | \$20,463 | \$17,226 | \$8,734  | \$6,184  |
| IMD (WY State Hospital - Age 65 & Over)               |          |          |          |          |          |          |
| ABD Long-Term Care                                    |          |          |          |          |          |          |
| Community Choices Waiver                              | \$1,697  | \$1,763  | \$1,769  | \$1,700  | \$1,844  | \$1,887  |
| Hospice                                               | \$3,083  | \$3,334  | \$4,022  | \$5,416  | \$2,436  | \$2,381  |
| Nursing Home                                          |          | \$4,595  | \$5,107  | \$4,490  | \$4,618  | \$4,959  |
| PACE                                                  | \$2,959  | \$3,618  | \$3,708  | \$4,311  |          |          |
| ABD SSI                                               |          |          |          |          |          |          |
| SSI & SSI Related                                     | \$805    | \$867    | \$830    | \$837    | \$850    | \$883    |
| Adults                                                |          |          |          |          |          |          |
| Family-Care Adults                                    | \$509    | \$559    | \$551    | \$532    | \$504    | \$527    |
| Former Foster Care                                    | \$394    | \$432    | \$411    | \$362    | \$365    | \$335    |
| Children                                              |          |          |          |          |          |          |
| Behavioral Health Care Management Entity <sup>7</sup> | \$1,376  | \$948    | \$1,202  | \$1,345  | \$1,610  | \$1,627  |
| Children                                              | \$252    | \$262    | \$247    | \$216    | \$216    | \$230    |
| CHIP                                                  |          |          | \$0.04   | \$137    | \$210    | \$204    |
| Children's Mental Health Waiver                       | \$1,775  | \$1,554  | \$1,577  | \$1,375  | \$1,087  | \$974    |
| Foster Care                                           | \$751    | \$785    | \$710    | \$552    | \$491    | \$488    |
| Newborn                                               | \$1,087  | \$1,461  | \$1,393  | \$774    | \$704    | \$587    |
| Medicare Savings Program                              |          |          |          |          |          |          |
| Part B - Partial AMB                                  |          | -        |          |          |          |          |
| Qualified Medicare Beneficiary                        | \$59     | \$68     | \$65     | \$60     | \$63     | \$64     |
| Qualified Medicare Beneficiary Dual                   |          | -        |          |          |          |          |
| Specified Low Income Medicare Beneficiary             | \$1.03   | \$1.03   | \$1.05   | \$0.59   | \$0.14   | \$0.01   |
| Specified Low Income Medicare Beneficiary Dual        |          | 1        |          |          |          | -        |
| Non-Citizens with Medical Emergencies                 |          |          |          |          |          |          |
| Non-Citizens                                          | \$2,209  | \$2,287  | \$1,462  | \$574    | \$289    | \$193    |
| Pregnant Women                                        | \$1,048  | \$1,200  | \$1,346  | \$763    | \$552    | \$517    |
| Special Groups                                        |          |          |          |          |          |          |
| Breast and Cervical                                   | \$2,046  | \$2,664  | \$2,975  | \$3,101  | \$2,681  | \$2,343  |
| Family Planning Waiver                                | \$13     | \$13     | \$17     | \$1      | \$38     | \$27     |
| Targeted Case Management- ID/DD                       | \$23     | \$18     | \$17     | \$13     | \$10     | \$49     |
| Overall                                               | \$763    | \$834    | \$800    | \$662    | \$614    | \$607    |

Table 9. Per Member Per Month History by Service Category

| Service Category | SFY 2018 | SFY 2019 | SFY 2020 | SFY 2021 | SFY 2022 | SFY 2023 |
|------------------|----------|----------|----------|----------|----------|----------|
| Medical          | \$402    | \$417    | \$398    | \$356    | \$344    | \$348    |
| Long-Term Care   | \$321    | \$368    | \$385    | \$290    | \$252    | \$237    |
| Dental           | \$16     | \$16     | \$15     | \$15     | \$13     | \$13     |
| Vision           | \$5      | \$5      | \$4      | \$4      | \$4      | \$4      |
| Other            | \$1      | \$1      | \$1      | \$1      | \$1      | \$6      |
| Total            | \$763    | \$834    | \$800    | \$662    | \$614    | \$607    |