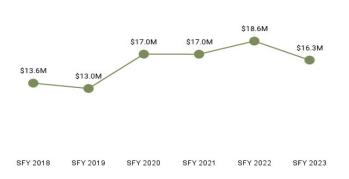

Table 6. Expenditure History by Eligibility Subgroup

| Eligibility Category /                       | SFY 2018                | SFY 2019      | SFY 2020      | SFY 2021      | SFY 2022      | SFY 2023      |
|----------------------------------------------|-------------------------|---------------|---------------|---------------|---------------|---------------|
| Subgroup                                     | 31 1 2010               | 31 1 2013     | 31 1 2020     | 31 1 202 1    | 01 1 2022     |               |
| ABD EID                                      |                         |               |               |               |               |               |
| EID                                          | \$2,811,061             | \$2,038,397   | \$1,695,829   | \$1,713,179   | \$1,292,085   | \$992,094     |
| ABD ID/DD/ABI <sup>5</sup>                   | \$4.004.40 <del>7</del> |               |               |               |               |               |
| ABI Waiver                                   | \$4,961,167             |               |               |               |               |               |
| Adult ID/DD Waiver                           |                         |               |               |               |               | ************  |
| Comprehensive Waiver                         | \$109,350,754           | \$126,948,820 | \$127,073,402 | \$123,788,099 | \$122,161,791 | \$129,109,922 |
| ICF ID (WY Life Resource<br>Center)          | \$13,613,841            | \$12,985,188  | \$17,038,857  | \$17,030,531  | \$18,574,214  | \$16,333,672  |
| Supports Waiver                              | \$9,452,672             | \$9,605,968   | \$10,276,442  | \$12,026,373  | \$12,955,742  | \$15,351,899  |
| ABD Institution                              |                         |               |               |               |               |               |
| Hospital                                     | \$2,850,073             | \$879,871     | \$2,189,584   | \$3,272,885   | \$2,201,040   | \$1,824,246   |
| IMD (WY State Hospital -<br>Age 65 & Over)   |                         |               | \$112         | \$21          |               |               |
| ABD Long-Term Care                           |                         |               |               |               |               |               |
| Community Choices Waiver                     | \$40,442,652            | \$44,616,668  | \$47,509,718  | \$49,028,396  | \$52,900,610  | \$55,040,570  |
| Hospice                                      | \$681,318               | \$360,118     | \$253,399     | \$433,312     | \$309,317     | \$330,990     |
| Nursing Home                                 | \$88,245,505            | \$87,175,315  | \$94,145,448  | \$78,627,469  | \$78,782,599  | \$80,531,477  |
| PACE                                         | \$3,515,171             | \$3,885,399   | \$3,689,689   | \$1,784,714   |               |               |
| ABD SSI & SSI Related                        |                         |               |               |               |               |               |
| SSI & SSI Related                            | \$52,659,387            | \$56,967,524  | \$55,645,941  | \$58,080,799  | \$61,838,088  | \$64,885,290  |
| Adults                                       |                         |               |               |               |               |               |
| Family-Care Adults                           | \$43,069,503            | \$40,831,220  | \$39,064,509  | \$51,856,563  | \$59,730,827  | \$69,273,716  |
| Former Foster Care                           | \$341,083               | \$427,712     | \$388,819     | \$442,921     | \$596,346     | \$662,945     |
| Children                                     | *****                   | <b>***</b>    | 40.050.000    | ** ***        | 40.470.400    | 44.000.040    |
| Care Management Entity (CME) <sup>5</sup>    | \$4,244,069             | \$2,269,415   | \$2,850,200   | \$3,333,067   | \$3,173,126   | \$4,090,812   |
| Children                                     | \$90,227,292            | \$85,965,400  | \$81,514,806  | \$88,511,161  | \$101,958,638 | \$118,511,959 |
| CHIP                                         |                         |               | \$1,135       | \$5,539,977   | \$9,267,467   | \$9,340,526   |
| Children's Mental Health<br>Waiver           | \$1,630,804             | \$908,955     | \$895,499     | \$1,475,071   | \$1,470,096   | \$1,564,627   |
| Foster Care                                  | \$23,038,480            | \$21,458,383  | \$20,003,992  | \$17,995,827  | \$17,757,109  | \$17,954,281  |
| Newborn                                      | \$31,977,722            | \$25,033,422  | \$22,752,379  | \$26,145,554  | \$32,342,485  | \$31,860,277  |
| Medicare Savings Program                     | ıs                      |               |               |               |               |               |
| Qualified Medicare Bene-<br>ficiary          | \$1,586,071             | \$1,752,441   | \$1,719,927   | \$1,849,411   | \$2,021,483   | \$2,164,517   |
| Specified Low Income<br>Medicare Beneficiary | \$17,549                | \$18,409      | \$19,795      | \$13,055      | \$3,374       | \$329         |
| Non-Citizens with Medical                    | Emergencies             |               |               |               |               |               |
| Non-Citizens with Medical<br>Emergencies     | \$830,693               | \$827,777     | \$548,077     | \$712,723     | \$815,903     | \$855,604     |
| Pregnant Women                               |                         |               |               |               |               |               |
| Pregnant Women                               | \$23,771,326            | \$22,869,194  | \$21,387,884  | \$22,508,347  | \$23,779,071  | \$28,027,910  |
| Special Groups                               |                         |               |               |               |               |               |
| Breast and Cervical                          | \$1,466,631             | \$1,582,515   | \$1,895,022   | \$2,313,161   | \$2,669,957   | \$2,842,561   |
| Family Planning Waiver                       | \$3,258                 | \$2,425       | \$1,990       | \$106         | \$2,447       | \$1,870       |
| Incarcerated Medicaid Member                 |                         |               |               |               | \$6,177       |               |
| Targeted Case Management                     | \$45,395                | \$50,823      | \$52,125      | \$39,646      | \$37,440      | \$268,573     |
| Overall                                      | \$546,589,407           | \$547,191,944 | \$549,764,380 | \$565,189,300 | \$603,474,306 | \$647,729,854 |