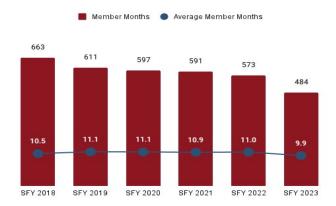

| Eligibility Category                     | Eligibility Subgroup                         | Average Enroll-<br>ment Length<br>(months) | Expenditures  | Members | Member<br>Months |
|------------------------------------------|----------------------------------------------|--------------------------------------------|---------------|---------|------------------|
| ABD EID                                  | Employed Individuals with Disabilities       | 10.7                                       | \$992,094     | 341     | 3,820            |
| ABD ID/DD/ABI                            | Comprehensive Waiver                         | 11.7                                       | \$129,109,922 | 1,876   | 21,707           |
|                                          | ICF ID (WY Life Resource Center)             | 11.0                                       | \$16,333,672  | 52      | 484              |
|                                          | Supports Waiver                              | 10.9                                       | \$15,351,899  | 740     | 8,925            |
| ABD Institution                          | Hospital                                     | 4.8                                        | \$1,824,246   | 53      | 295              |
| ABD Long-Term Care                       | Community Choices Waiver                     | 9.7                                        | \$55,040,570  | 2,949   | 29,164           |
|                                          | Hospice                                      | 1.8                                        | \$330,990     | 76      | 139              |
|                                          | Nursing Home                                 | 8.6                                        | \$80,531,477  | 1,987   | 16,239           |
| ABD SSI & SSI Related                    | SSI & SSI Related                            | 10.5                                       | \$64,885,290  | 6,889   | 73,521           |
| Adults                                   | Family-Care Adults                           | 10.4                                       | \$69,273,716  | 11,373  | 131,349          |
|                                          | Former Foster Care                           | 9.8                                        | \$662,945     | 167     | 1,978            |
| Children                                 | Children                                     | 11.6                                       | \$116,610,115 | 48,491  | 561,961          |
|                                          | Care Management Entity <sup>4</sup>          | 5.4                                        | \$4,090,812   | 469     | 2,514            |
|                                          | CHIP                                         | 10.5                                       | \$9,340,526   | 4,362   | 45,892           |
|                                          | Children's Mental Health Waiver              | 9.7                                        | \$1,564,627   | 165     | 1,606            |
|                                          | Foster Care                                  | 9.9                                        | \$17,954,281  | 3,687   | 36,772           |
|                                          | Newborn                                      | 8.5                                        | \$31,860,277  | 5,397   | 54,292           |
| Medicare Savings Programs                | Qualified Medicare Beneficiary               | 10.0                                       | \$2,164,517   | 3,219   | 33,855           |
|                                          | Specified Low Income Medicare<br>Beneficiary | 10.1                                       | \$329         | 2,402   | 25,334           |
| Non-Citizens with Medical<br>Emergencies | Non-Citizens                                 | 8.8                                        | \$855,604     | 320     | 4,444            |
| Pregnant Women                           | Pregnant Women                               | 9.2                                        | \$28,027,910  | 4,709   | 54,224           |
| Special Groups                           | Breast and Cervical                          | 9.9                                        | \$2,842,561   | 101     | 1,213            |
|                                          | Family Planning Waiver                       | 8.0                                        | \$1,870       | 8       | 69               |
| Other                                    | Targeted Case Management- ID/DD              | 8.2                                        | \$268,573     | 458     | 5,533            |
| Overall                                  |                                              | 9.3                                        | \$647,729,855 | 90,639  | 1,066,924        |

Table 7. Member Months History by Eligibility Subgroup

| Program Sub Group                         | SFY 2018 | SFY 2019 | SFY 2020 | SFY 2021 | SFY 2022 | SFY 2023  |
|-------------------------------------------|----------|----------|----------|----------|----------|-----------|
| ABD EID                                   |          |          |          |          |          |           |
| Employed Individuals with Disabilities    | 3,271    | 2,871    | 3,115    | 3,530    | 3,650    | 3,820     |
| ABD ID/DD/ABI                             |          |          |          |          |          |           |
| ABI Waiver                                | 1,126    |          |          |          |          |           |
| Adult ID/DD Waiver                        |          |          |          |          |          |           |
| Comprehensive Waiver                      | 20,697   | 21,665   | 22,000   | 22,263   | 21,976   | 21,707    |
| ICF ID (WY Life Resource Center)          | 663      | 611      | 597      | 591      | 573      | 484       |
| Supports Waiver                           | 5,607    | 5,659    | 6,372    | 7,700    | 8,085    | 8,925     |
| ABD Institution                           |          |          |          |          |          |           |
| Hospital                                  | 136      | 72       | 107      | 190      | 252      | 295       |
| IMD (WY State Hospital - Age 65 & Over)   |          |          |          |          |          |           |
| ABD Long-Term Care                        |          |          |          |          |          |           |
| Community Choices Waiver                  | 23,835   | 25,306   | 26,860   | 28,838   | 28,681   | 29,164    |
| Hospice                                   | 221      | 108      | 63       | 80       | 127      | 139       |
| Nursing Home                              | 19,794   | 18,971   | 18,434   | 17,510   | 17,060   | 16,239    |
| PACE                                      | 1,188    | 1,074    | 995      | 414      |          |           |
| ABD SSI                                   |          |          |          |          |          |           |
| SSI & SSI Related                         | 65,381   | 65,673   | 67,061   | 69,413   | 72,719   | 73,521    |
| Adults                                    |          |          |          |          |          |           |
| Family-Care Adults                        | 84,683   | 73,007   | 70,859   | 97,447   | 118,515  | 131,349   |
| Former Foster Care                        | 865      | 990      | 947      | 1,225    | 1,636    | 1,978     |
| Children                                  |          |          |          |          |          |           |
| Care Management Entity (CME) <sup>6</sup> | 3,084    | 2,393    | 2,372    | 2,479    | 1,971    | 2,514     |
| Children                                  | 357,861  | 328,547  | 358,733  | 449,740  | 515,978  | 561,961   |
| CHIP                                      |          |          | 28,048   | 40,577   | 44,149   | 45,892    |
| Children's Mental Health Waiver           | 919      | 585      | 568      | 1,073    | 1,353    | 1,606     |
| Foster Care                               | 30,685   | 27,344   | 28,185   | 32,598   | 36,155   | 36,772    |
| Newborn                                   | 29,417   | 17,134   | 16,339   | 33,766   | 45,942   | 54,292    |
| Medicare Savings Programs                 |          |          |          |          |          |           |
| Qualified Medicare Beneficiary            | 26,974   | 25,907   | 26,579   | 30,581   | 32,331   | 33,855    |
| Specified Low Income Medicare Beneficiary | 17,075   | 17,882   | 18,858   | 22,149   | 24,332   | 25,334    |
| Non-Citizens with Medical Emergencies     |          |          |          |          |          |           |
| Non-Citizens                              | 376      | 362      | 375      | 1,241    | 2,825    | 4,444     |
| Pregnant Women                            |          |          |          |          |          |           |
| Pregnant Women                            | 22,685   | 19,065   | 15,890   | 29,481   | 43,105   | 54,224    |
| Special Groups                            |          |          |          |          |          |           |
| Breast and Cervical                       | 717      | 594      | 637      | 746      | 996      | 1,213     |
| Family Planning Waiver                    | 259      | 180      | 119      | 73       | 64       | 69        |
| Incarcerated Medicaid Member              |          |          |          |          | 2,733    |           |
| Targeted Case Management- ID/DD           | 2,009    | 2,829    | 3,144    | 3,139    | 3,742    | 5,533     |
| Overall                                   | 716,444  | 656,436  | 686,837  | 853,788  | 982,830  | 1,066,924 |