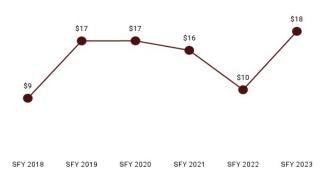

### **HOSPITAL**

Table 13. Hospital Per Member Per Month History by Eligibility Subgroup

| Eligibility Category                  | Eligibility Subgroup                      | SFY 2018    | SFY 2019   | SFY 2020    | SFY 2021    | SFY 2022   | SFY 2023   |
|---------------------------------------|-------------------------------------------|-------------|------------|-------------|-------------|------------|------------|
| ABD EID                               | Employed Individuals with Disabilities    | \$243.45    | \$252.69   | \$181.74    | \$152.54    | \$119.26   | \$68.38    |
| ABD ID/DD/ABI                         | ABI Waiver                                | \$70.96     |            |             |             |            |            |
|                                       | Comprehensive Waiver                      | \$94.85     | \$108.10   | \$83.92     | \$86.87     | \$107.83   | \$82.62    |
|                                       | ICF ID (WY Life Resource Center)          | \$17.13     | \$33.80    | \$79.55     | \$128.80    | \$33.10    | \$56.68    |
|                                       | Supports Waiver                           | \$125.10    | \$87.99    | \$97.02     | \$65.10     | \$100.47   | \$92.32    |
| ABD Institution                       | Hospital                                  | \$18,184.66 | \$9,540.25 | \$18,090.33 | \$15,275.23 | \$7,376.67 | \$5,188.61 |
| ABD Long-Term Care                    | Community Choices Waiver                  | \$181.39    | \$218.24   | \$196.09    | \$169.48    | \$176.28   | \$150.67   |
|                                       | Hospice                                   | \$114.10    | \$99.14    | \$690.88    | \$1,626.20  | \$191.34   | \$297.14   |
|                                       | Nursing Home                              | \$36.11     | \$73.17    | \$70.47     | \$75.03     | \$90.39    | \$103.42   |
|                                       | PACE                                      |             | -          | -           | -           |            |            |
| ABD SSI & SSI Related                 | SSI & SSI Related                         | \$248.26    | \$367.21   | \$634.24    | \$344.16    | \$569.12   | \$325.40   |
| Adults                                | Family-Care Adults                        | \$157.30    | \$187.77   | \$177.88    | \$165.63    | \$148.80   | \$421.26   |
|                                       | Former Foster Care                        | \$116.33    | \$155.57   | \$120.02    | \$117.08    | \$104.37   | \$140.49   |
| Children                              | Children                                  | \$51.39     | \$52.48    | \$48.61     | \$42.69     | \$38.37    | \$44.18    |
|                                       | Children's Mental Health Waiver           | \$95.82     | \$75.18    | \$115.08    | \$146.12    | \$29.49    | \$42.21    |
|                                       | Foster Care                               | \$90.88     | \$107.63   | \$105.52    | \$79.80     | \$101.44   | \$97.71    |
|                                       | Newborn                                   | \$827.62    | \$1,004.71 | \$955.21    | \$546.97    | \$473.32   | \$359.31   |
| Medicare Savings Pro-                 | Qualified Medicare Beneficiary            | \$14.83     | \$18.05    | \$17.75     | \$18.23     | \$19.43    | \$21.67    |
| grams                                 | Specified Low Income Medicare Beneficiary | -           |            |             |             |            |            |
| Non-Citizens with Medical Emergencies | Non-Citizens                              | \$1,876.67  | \$1,908.63 | \$1,141.24  | \$478.68    | \$238.90   | \$157.24   |
| Pregnant Women                        | Pregnant Women                            | \$544.55    | \$626.01   | \$695.70    | \$377.38    | \$248.78   | \$208.70   |
| Special Groups                        | Breast and Cervical                       | \$808.25    | \$971.96   | \$1,249.35  | \$1,029.83  | \$713.18   | \$860.78   |
|                                       | Family Planning Waiver                    |             |            |             |             |            |            |
|                                       | Incarcerated Medicaid Member              |             |            |             |             |            |            |
| Overall                               |                                           | \$138.78    | \$143.05   | \$137.43    | \$120.77    | \$114.17   | \$106.84   |