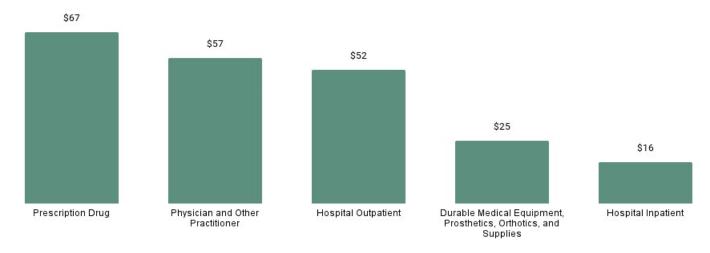

Table 11. Select Services Summary by Eligibility Subgroup ~ SFY 2023

| Eligibility Category                  | Eligibility Subgroup                      | Behavioral<br>Health | Hospital   | Nursing<br>Facility | Physician  | Prescription<br>Drugs |
|---------------------------------------|-------------------------------------------|----------------------|------------|---------------------|------------|-----------------------|
| ABD EID                               | Employed Individuals with Disabilities    | \$12.71              | \$113.00   |                     | \$112.43   | \$65.28               |
| ABD ID/DD/ABI                         | Comprehensive Waiver                      | \$28.52              | \$107.59   | \$0.32              | \$83.67    | \$202.09              |
|                                       | ICF ID (WY Life Resource Center)          | \$1.57               | \$31.50    |                     | \$27.05    |                       |
|                                       | Supports Waiver                           | \$58.74              | \$100.30   | \$0.80              | \$129.75   | \$157.65              |
| ABD Institution                       | Hospital                                  | \$7.36               | \$7,372.67 |                     | \$799.50   | \$166.46              |
| ABD Long-Term Care                    | Community Choices Waiver                  | \$15.87              | \$172.55   |                     | \$95.84    | \$168.57              |
|                                       | Hospice                                   | \$1.58               | \$166.82   |                     | \$50.87    | \$14.45               |
|                                       | Nursing Home                              | \$5.76               | \$88.23    | \$4,375.98          | \$34.24    | \$35.42               |
|                                       | PACE                                      |                      |            |                     | -          |                       |
| ABD SSI & SSI Related                 | SSI & SSI Related                         | \$30.99              | \$312.63   |                     | \$106.26   | \$291.25              |
| Adults                                | Family-Care Adults                        | \$16.92              | \$148.12   |                     | \$92.99    | \$157.19              |
|                                       | Former Foster Care                        | \$31.59              | \$109.63   |                     | \$67.67    | \$91.63               |
| Children                              | Children                                  | \$15.72              | \$38.39    |                     | \$32.57    | \$48.28               |
|                                       | CHIP                                      | \$14.83              | \$38.26    |                     | \$31.49    | \$51.05               |
|                                       | Children's Mental Health Waiver           | \$105.47             | \$30.39    |                     | \$38.07    | \$67.40               |
|                                       | Foster Care                               | \$86.21              | \$102.17   | -                   | \$53.65    | \$70.91               |
|                                       | Newborn                                   | \$0.08               | \$468.66   | -                   | \$112.71   | \$33.39               |
| Medicare Savings Pro-                 | Qualified Medicare Beneficiary            | \$1.07               | \$19.54    | \$0.03              | \$27.24    | \$0.20                |
| grams                                 | Specified Low Income Medicare Beneficiary | \$0.02               |            |                     |            |                       |
| Non-Citizens with Medical Emergencies | Non-Citizens                              |                      | \$238.78   |                     | \$46.10    | 1                     |
| Pregnant Women                        | Pregnant Women                            | \$10.43              | \$251.96   |                     | \$137.39   | \$57.83               |
| Special Groups                        | Breast and Cervical                       | \$14.38              | \$701.47   |                     | \$1,353.28 | \$475.36              |
|                                       | Family Planning Waiver                    |                      |            |                     | \$19.57    |                       |
|                                       | Incarcerated Medicaid Member              |                      | \$2.85     |                     |            |                       |
| Overall                               |                                           | \$18.84              | \$115.77   | \$80.19             | \$61.13    | \$86.64               |