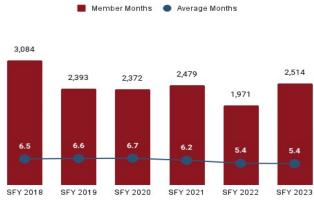

| Eligibility Category                     | Eligibility Subgroup                         | Average Enroll-<br>ment Length<br>(months) | Expenditures  | Members | Member<br>Months |
|------------------------------------------|----------------------------------------------|--------------------------------------------|---------------|---------|------------------|
| ABD EID                                  | Employed Individuals with Disabilities       | 10.7                                       | \$992,094     | 341     | 3,820            |
| ABD ID/DD/ABI                            | Comprehensive Waiver                         | 11.7                                       | \$129,109,922 | 1,876   | 21,707           |
|                                          | ICF ID (WY Life Resource Center)             | 11.0                                       | \$16,333,672  | 52      | 484              |
|                                          | Supports Waiver                              | 10.9                                       | \$15,351,899  | 740     | 8,925            |
| ABD Institution                          | Hospital                                     | 4.8                                        | \$1,824,246   | 53      | 295              |
| ABD Long-Term Care                       | Community Choices Waiver                     | 9.7                                        | \$55,040,570  | 2,949   | 29,164           |
|                                          | Hospice                                      | 1.8                                        | \$330,990     | 76      | 139              |
|                                          | Nursing Home                                 | 8.6                                        | \$80,531,477  | 1,987   | 16,239           |
| ABD SSI & SSI Related                    | SSI & SSI Related                            | 10.5                                       | \$64,885,290  | 6,889   | 73,521           |
| Adults                                   | Family-Care Adults                           | 10.4                                       | \$69,273,716  | 11,373  | 131,349          |
|                                          | Former Foster Care                           | 9.8                                        | \$662,945     | 167     | 1,978            |
| Children                                 | Children                                     | 11.6                                       | \$116,610,115 | 48,491  | 561,961          |
|                                          | Care Management Entity <sup>4</sup>          | 5.4                                        | \$4,090,812   | 469     | 2,514            |
|                                          | CHIP                                         | 10.5                                       | \$9,340,526   | 4,362   | 45,892           |
|                                          | Children's Mental Health Waiver              | 9.7                                        | \$1,564,627   | 165     | 1,606            |
|                                          | Foster Care                                  | 9.9                                        | \$17,954,281  | 3,687   | 36,772           |
|                                          | Newborn                                      | 8.5                                        | \$31,860,277  | 5,397   | 54,292           |
| Medicare Savings Programs                | Qualified Medicare Beneficiary               | 10.0                                       | \$2,164,517   | 3,219   | 33,855           |
|                                          | Specified Low Income Medicare<br>Beneficiary | 10.1                                       | \$329         | 2,402   | 25,334           |
| Non-Citizens with Medical<br>Emergencies | Non-Citizens                                 | 8.8                                        | \$855,604     | 320     | 4,444            |
| Pregnant Women                           | Pregnant Women                               | 9.2                                        | \$28,027,910  | 4,709   | 54,224           |
| Special Groups                           | Breast and Cervical                          | 9.9                                        | \$2,842,561   | 101     | 1,213            |
|                                          | Family Planning Waiver                       | 8.0                                        | \$1,870       | 8       | 69               |
| Other                                    | Targeted Case Management- ID/DD              | 8.2                                        | \$268,573     | 458     | 5,533            |
| Overall                                  |                                              | 9.3                                        | \$647,729,855 | 90,639  | 1,066,924        |

Table 7. Member Months History by Eligibility Subgroup

| Program Sub Group                         | SFY 2018 | SFY 2019 | SFY 2020 | SFY 2021 | SFY 2022 | SFY 2023  |
|-------------------------------------------|----------|----------|----------|----------|----------|-----------|
| ABD EID                                   |          |          |          |          |          |           |
| Employed Individuals with Disabilities    | 3,271    | 2,871    | 3,115    | 3,530    | 3,650    | 3,820     |
| ABD ID/DD/ABI                             |          |          |          |          |          |           |
| ABI Waiver                                | 1,126    |          |          |          |          |           |
| Adult ID/DD Waiver                        |          |          |          |          |          |           |
| Comprehensive Waiver                      | 20,697   | 21,665   | 22,000   | 22,263   | 21,976   | 21,707    |
| ICF ID (WY Life Resource Center)          | 663      | 611      | 597      | 591      | 573      | 484       |
| Supports Waiver                           | 5,607    | 5,659    | 6,372    | 7,700    | 8,085    | 8,925     |
| ABD Institution                           |          |          |          |          |          |           |
| Hospital                                  | 136      | 72       | 107      | 190      | 252      | 295       |
| IMD (WY State Hospital - Age 65 & Over)   |          |          |          |          |          |           |
| ABD Long-Term Care                        |          |          |          |          |          |           |
| Community Choices Waiver                  | 23,835   | 25,306   | 26,860   | 28,838   | 28,681   | 29,164    |
| Hospice                                   | 221      | 108      | 63       | 80       | 127      | 139       |
| Nursing Home                              | 19,794   | 18,971   | 18,434   | 17,510   | 17,060   | 16,239    |
| PACE                                      | 1,188    | 1,074    | 995      | 414      |          |           |
| ABD SSI                                   |          |          |          |          |          |           |
| SSI & SSI Related                         | 65,381   | 65,673   | 67,061   | 69,413   | 72,719   | 73,521    |
| Adults                                    |          |          |          |          |          |           |
| Family-Care Adults                        | 84,683   | 73,007   | 70,859   | 97,447   | 118,515  | 131,349   |
| Former Foster Care                        | 865      | 990      | 947      | 1,225    | 1,636    | 1,978     |
| Children                                  |          |          |          |          |          |           |
| Care Management Entity (CME) <sup>6</sup> | 3,084    | 2,393    | 2,372    | 2,479    | 1,971    | 2,514     |
| Children                                  | 357,861  | 328,547  | 358,733  | 449,740  | 515,978  | 561,961   |
| CHIP                                      |          |          | 28,048   | 40,577   | 44,149   | 45,892    |
| Children's Mental Health Waiver           | 919      | 585      | 568      | 1,073    | 1,353    | 1,606     |
| Foster Care                               | 30,685   | 27,344   | 28,185   | 32,598   | 36,155   | 36,772    |
| Newborn                                   | 29,417   | 17,134   | 16,339   | 33,766   | 45,942   | 54,292    |
| Medicare Savings Programs                 |          |          |          |          |          |           |
| Qualified Medicare Beneficiary            | 26,974   | 25,907   | 26,579   | 30,581   | 32,331   | 33,855    |
| Specified Low Income Medicare Beneficiary | 17,075   | 17,882   | 18,858   | 22,149   | 24,332   | 25,334    |
| Non-Citizens with Medical Emergencies     |          |          |          |          |          |           |
| Non-Citizens                              | 376      | 362      | 375      | 1,241    | 2,825    | 4,444     |
| Pregnant Women                            |          |          |          |          |          |           |
| Pregnant Women                            | 22,685   | 19,065   | 15,890   | 29,481   | 43,105   | 54,224    |
| Special Groups                            |          |          |          |          |          |           |
| Breast and Cervical                       | 717      | 594      | 637      | 746      | 996      | 1,213     |
| Family Planning Waiver                    | 259      | 180      | 119      | 73       | 64       | 69        |
| Incarcerated Medicaid Member              |          |          |          |          | 2,733    |           |
| Targeted Case Management- ID/DD           | 2,009    | 2,829    | 3,144    | 3,139    | 3,742    | 5,533     |
| Overall                                   | 716,444  | 656,436  | 686,837  | 853,788  | 982,830  | 1,066,924 |

<sup>7.</sup> PMPM shown for CME is calculated for all services incurred for children while enrolled in the program. Table 8 (p 10)