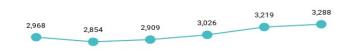

Table 7. Member Months History by Eligibility Subgroup

| Program Sub Group                         | SFY 2018 | SFY 2019 | SFY 2020 | SFY 2021 | SFY 2022 | SFY 2023  |
|-------------------------------------------|----------|----------|----------|----------|----------|-----------|
| ABD EID                                   |          |          |          |          |          |           |
| Employed Individuals with Disabilities    | 3,271    | 2,871    | 3,115    | 3,530    | 3,650    | 3,820     |
| ABD ID/DD/ABI                             |          |          |          |          |          |           |
| ABI Waiver                                | 1,126    |          |          |          |          |           |
| Adult ID/DD Waiver                        |          |          |          |          |          |           |
| Comprehensive Waiver                      | 20,697   | 21,665   | 22,000   | 22,263   | 21,976   | 21,707    |
| ICF ID (WY Life Resource Center)          | 663      | 611      | 597      | 591      | 573      | 484       |
| Supports Waiver                           | 5,607    | 5,659    | 6,372    | 7,700    | 8,085    | 8,925     |
| ABD Institution                           |          |          |          |          |          |           |
| Hospital                                  | 136      | 72       | 107      | 190      | 252      | 295       |
| IMD (WY State Hospital - Age 65 & Over)   |          |          |          |          |          |           |
| ABD Long-Term Care                        |          |          |          |          |          |           |
| Community Choices Waiver                  | 23,835   | 25,306   | 26,860   | 28,838   | 28,681   | 29,164    |
| Hospice                                   | 221      | 108      | 63       | 80       | 127      | 139       |
| Nursing Home                              | 19,794   | 18,971   | 18,434   | 17,510   | 17,060   | 16,239    |
| PACE                                      | 1,188    | 1,074    | 995      | 414      |          |           |
| ABD SSI                                   |          |          |          |          |          |           |
| SSI & SSI Related                         | 65,381   | 65,673   | 67,061   | 69,413   | 72,719   | 73,521    |
| Adults                                    |          |          |          |          |          |           |
| Family-Care Adults                        | 84,683   | 73,007   | 70,859   | 97,447   | 118,515  | 131,349   |
| Former Foster Care                        | 865      | 990      | 947      | 1,225    | 1,636    | 1,978     |
| Children                                  |          |          |          |          |          |           |
| Care Management Entity (CME) <sup>6</sup> | 3,084    | 2,393    | 2,372    | 2,479    | 1,971    | 2,514     |
| Children                                  | 357,861  | 328,547  | 358,733  | 449,740  | 515,978  | 561,961   |
| CHIP                                      |          |          | 28,048   | 40,577   | 44,149   | 45,892    |
| Children's Mental Health Waiver           | 919      | 585      | 568      | 1,073    | 1,353    | 1,606     |
| Foster Care                               | 30,685   | 27,344   | 28,185   | 32,598   | 36,155   | 36,772    |
| Newborn                                   | 29,417   | 17,134   | 16,339   | 33,766   | 45,942   | 54,292    |
| Medicare Savings Programs                 |          |          |          |          |          |           |
| Qualified Medicare Beneficiary            | 26,974   | 25,907   | 26,579   | 30,581   | 32,331   | 33,855    |
| Specified Low Income Medicare Beneficiary | 17,075   | 17,882   | 18,858   | 22,149   | 24,332   | 25,334    |
| Non-Citizens with Medical Emergencies     |          |          |          |          |          |           |
| Non-Citizens                              | 376      | 362      | 375      | 1,241    | 2,825    | 4,444     |
| Pregnant Women                            |          |          |          |          |          |           |
| Pregnant Women                            | 22,685   | 19,065   | 15,890   | 29,481   | 43,105   | 54,224    |
| Special Groups                            |          |          |          |          |          |           |
| Breast and Cervical                       | 717      | 594      | 637      | 746      | 996      | 1,213     |
| Family Planning Waiver                    | 259      | 180      | 119      | 73       | 64       | 69        |
| Incarcerated Medicaid Member              |          |          |          |          | 2,733    |           |
| Targeted Case Management- ID/DD           | 2,009    | 2,829    | 3,144    | 3,139    | 3,742    | 5,533     |
| Overall                                   | 716,444  | 656,436  | 686,837  | 853,788  | 982,830  | 1,066,924 |