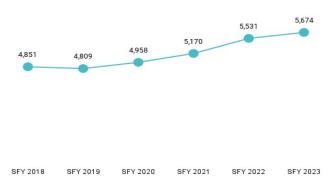

| Eligibility Category / Subcategory | Expenditures | 1 Year % Member<br>Change Months |       | 1 Year %<br>Change |       | 1 Year %<br>Change |
|------------------------------------|--------------|----------------------------------|-------|--------------------|-------|--------------------|
| ABD EID                            |              |                                  |       |                    |       |                    |
| EID                                | \$992,094    | -23%                             | 3,820 | 5%                 | \$260 | -27%               |