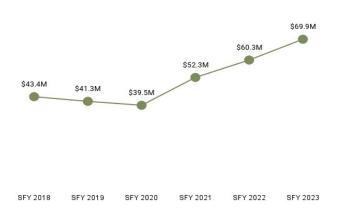

Table 4. One-Year Change in Expenditures, Member Months, and Per Member Per Month by Eligibility Category

| Program<br>Group                              | Expenditures  | % Change from<br>SFY 2022 | Member<br>Months | % Change from SFY 2022 | РМРМ    | % Change<br>from 2022 |
|-----------------------------------------------|---------------|---------------------------|------------------|------------------------|---------|-----------------------|
| ABD EID                                       | \$992,094     | -23%                      | 3,820            | 5%                     | \$260   | -27%                  |
| ABD ID/DD/ABI                                 | \$160,795,493 | 5%                        | 31,116           | 2%                     | \$5,168 | 3%                    |
| ABD Institution                               | \$1,824,246   | -17%                      | 295              | 17%                    | \$6,184 | -29%                  |
| ABD Long-Term<br>Care                         | \$135,903,037 | 3%                        | 45,542           | -1%                    | \$2,984 | 4%                    |
| ABD SSI & SSI<br>Related                      | \$64,885,290  | 5%                        | 73,521           | 1%                     | \$883   | 4%                    |
| Adults                                        | \$69,936,661  | 16%                       | 133,327          | 11%                    | \$525   | 4%                    |
| Children                                      | \$179,231,670 | 10%                       | 654,631          | 9%                     | \$274   | 1%                    |
| Medicare Savings<br>Programs                  | \$2,164,846   | 7%                        | 59,189           | 4%                     | \$37    | 2%                    |
| Non-Citizens with<br>Medical Emer-<br>gencies | \$855,604     | 5%                        | 4,444            | 57%                    | \$193   | -33%                  |
| Pregnant Women                                | \$28,027,910  | 18%                       | 54,224           | 26%                    | \$517   | -6%                   |
| Special Groups                                | \$2,844,431   | 6%                        | 1,282            | -66%                   | \$2,219 | -12%                  |
| Other                                         | \$268,573     | 617%                      | 5,533            | 48%                    | \$49    | 385%                  |
| Overall                                       | \$647,729,855 | 7%                        | 1,066,924        | 9%                     | \$607   | -1%                   |

Table 6. Expenditure History by Eligibility Subgroup

| Eligibility Category /                       | SFY 2018                | SFY 2019      | SFY 2020      | SFY 2021      | SFY 2022      | SFY 2023      |
|----------------------------------------------|-------------------------|---------------|---------------|---------------|---------------|---------------|
| Subgroup                                     | 31 1 2010               | 31 1 2013     | 31 1 2020     | 31 1 202 1    | 01 1 2022     |               |
| ABD EID                                      |                         |               |               |               |               |               |
| EID                                          | \$2,811,061             | \$2,038,397   | \$1,695,829   | \$1,713,179   | \$1,292,085   | \$992,094     |
| ABD ID/DD/ABI <sup>5</sup>                   | \$4.004.40 <del>7</del> |               |               |               |               |               |
| ABI Waiver                                   | \$4,961,167             |               |               |               |               |               |
| Adult ID/DD Waiver                           |                         |               |               |               |               | ************  |
| Comprehensive Waiver                         | \$109,350,754           | \$126,948,820 | \$127,073,402 | \$123,788,099 | \$122,161,791 | \$129,109,922 |
| ICF ID (WY Life Resource<br>Center)          | \$13,613,841            | \$12,985,188  | \$17,038,857  | \$17,030,531  | \$18,574,214  | \$16,333,672  |
| Supports Waiver                              | \$9,452,672             | \$9,605,968   | \$10,276,442  | \$12,026,373  | \$12,955,742  | \$15,351,899  |
| ABD Institution                              |                         |               |               |               |               |               |
| Hospital                                     | \$2,850,073             | \$879,871     | \$2,189,584   | \$3,272,885   | \$2,201,040   | \$1,824,246   |
| IMD (WY State Hospital -<br>Age 65 & Over)   |                         |               | \$112         | \$21          |               |               |
| ABD Long-Term Care                           |                         |               |               |               |               |               |
| Community Choices Waiver                     | \$40,442,652            | \$44,616,668  | \$47,509,718  | \$49,028,396  | \$52,900,610  | \$55,040,570  |
| Hospice                                      | \$681,318               | \$360,118     | \$253,399     | \$433,312     | \$309,317     | \$330,990     |
| Nursing Home                                 | \$88,245,505            | \$87,175,315  | \$94,145,448  | \$78,627,469  | \$78,782,599  | \$80,531,477  |
| PACE                                         | \$3,515,171             | \$3,885,399   | \$3,689,689   | \$1,784,714   |               |               |
| ABD SSI & SSI Related                        |                         |               |               |               |               |               |
| SSI & SSI Related                            | \$52,659,387            | \$56,967,524  | \$55,645,941  | \$58,080,799  | \$61,838,088  | \$64,885,290  |
| Adults                                       |                         |               |               |               |               |               |
| Family-Care Adults                           | \$43,069,503            | \$40,831,220  | \$39,064,509  | \$51,856,563  | \$59,730,827  | \$69,273,716  |
| Former Foster Care                           | \$341,083               | \$427,712     | \$388,819     | \$442,921     | \$596,346     | \$662,945     |
| Children                                     | *****                   | <b>***</b>    | 40.050.000    | ** ***        | 40.470.400    | 44.000.040    |
| Care Management Entity (CME) <sup>5</sup>    | \$4,244,069             | \$2,269,415   | \$2,850,200   | \$3,333,067   | \$3,173,126   | \$4,090,812   |
| Children                                     | \$90,227,292            | \$85,965,400  | \$81,514,806  | \$88,511,161  | \$101,958,638 | \$118,511,959 |
| CHIP                                         |                         |               | \$1,135       | \$5,539,977   | \$9,267,467   | \$9,340,526   |
| Children's Mental Health<br>Waiver           | \$1,630,804             | \$908,955     | \$895,499     | \$1,475,071   | \$1,470,096   | \$1,564,627   |
| Foster Care                                  | \$23,038,480            | \$21,458,383  | \$20,003,992  | \$17,995,827  | \$17,757,109  | \$17,954,281  |
| Newborn                                      | \$31,977,722            | \$25,033,422  | \$22,752,379  | \$26,145,554  | \$32,342,485  | \$31,860,277  |
| Medicare Savings Program                     | ıs                      |               |               |               |               |               |
| Qualified Medicare Bene-<br>ficiary          | \$1,586,071             | \$1,752,441   | \$1,719,927   | \$1,849,411   | \$2,021,483   | \$2,164,517   |
| Specified Low Income<br>Medicare Beneficiary | \$17,549                | \$18,409      | \$19,795      | \$13,055      | \$3,374       | \$329         |
| Non-Citizens with Medical                    | Emergencies             |               |               |               |               |               |
| Non-Citizens with Medical<br>Emergencies     | \$830,693               | \$827,777     | \$548,077     | \$712,723     | \$815,903     | \$855,604     |
| Pregnant Women                               |                         |               |               |               |               |               |
| Pregnant Women                               | \$23,771,326            | \$22,869,194  | \$21,387,884  | \$22,508,347  | \$23,779,071  | \$28,027,910  |
| Special Groups                               |                         |               |               |               |               |               |
| Breast and Cervical                          | \$1,466,631             | \$1,582,515   | \$1,895,022   | \$2,313,161   | \$2,669,957   | \$2,842,561   |
| Family Planning Waiver                       | \$3,258                 | \$2,425       | \$1,990       | \$106         | \$2,447       | \$1,870       |
| Incarcerated Medicaid Member                 |                         |               |               |               | \$6,177       |               |
| Targeted Case Management                     | \$45,395                | \$50,823      | \$52,125      | \$39,646      | \$37,440      | \$268,573     |
| Overall                                      | \$546,589,407           | \$547,191,944 | \$549,764,380 | \$565,189,300 | \$603,474,306 | \$647,729,854 |