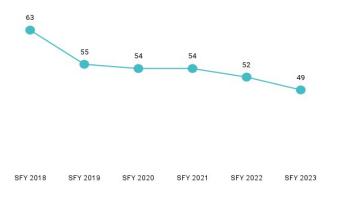

Table 7. Member Months History by Eligibility Subgroup

| Program Sub Group                         | SFY 2018 | SFY 2019 | SFY 2020 | SFY 2021 | SFY 2022 | SFY 2023  |
|-------------------------------------------|----------|----------|----------|----------|----------|-----------|
| ABD EID                                   |          |          |          |          |          |           |
| Employed Individuals with Disabilities    | 3,271    | 2,871    | 3,115    | 3,530    | 3,650    | 3,820     |
| ABD ID/DD/ABI                             |          |          |          |          |          |           |
| ABI Waiver                                | 1,126    |          |          |          |          |           |
| Adult ID/DD Waiver                        |          |          |          |          |          |           |
| Comprehensive Waiver                      | 20,697   | 21,665   | 22,000   | 22,263   | 21,976   | 21,707    |
| ICF ID (WY Life Resource Center)          | 663      | 611      | 597      | 591      | 573      | 484       |
| Supports Waiver                           | 5,607    | 5,659    | 6,372    | 7,700    | 8,085    | 8,925     |
| ABD Institution                           |          |          |          |          |          |           |
| Hospital                                  | 136      | 72       | 107      | 190      | 252      | 295       |
| IMD (WY State Hospital - Age 65 & Over)   |          |          |          |          |          |           |
| ABD Long-Term Care                        |          |          |          |          |          |           |
| Community Choices Waiver                  | 23,835   | 25,306   | 26,860   | 28,838   | 28,681   | 29,164    |
| Hospice                                   | 221      | 108      | 63       | 80       | 127      | 139       |
| Nursing Home                              | 19,794   | 18,971   | 18,434   | 17,510   | 17,060   | 16,239    |
| PACE                                      | 1,188    | 1,074    | 995      | 414      |          |           |
| ABD SSI                                   |          |          |          |          |          |           |
| SSI & SSI Related                         | 65,381   | 65,673   | 67,061   | 69,413   | 72,719   | 73,521    |
| Adults                                    |          |          |          |          |          |           |
| Family-Care Adults                        | 84,683   | 73,007   | 70,859   | 97,447   | 118,515  | 131,349   |
| Former Foster Care                        | 865      | 990      | 947      | 1,225    | 1,636    | 1,978     |
| Children                                  |          |          |          |          |          |           |
| Care Management Entity (CME) <sup>6</sup> | 3,084    | 2,393    | 2,372    | 2,479    | 1,971    | 2,514     |
| Children                                  | 357,861  | 328,547  | 358,733  | 449,740  | 515,978  | 561,961   |
| CHIP                                      |          |          | 28,048   | 40,577   | 44,149   | 45,892    |
| Children's Mental Health Waiver           | 919      | 585      | 568      | 1,073    | 1,353    | 1,606     |
| Foster Care                               | 30,685   | 27,344   | 28,185   | 32,598   | 36,155   | 36,772    |
| Newborn                                   | 29,417   | 17,134   | 16,339   | 33,766   | 45,942   | 54,292    |
| Medicare Savings Programs                 |          |          |          |          |          |           |
| Qualified Medicare Beneficiary            | 26,974   | 25,907   | 26,579   | 30,581   | 32,331   | 33,855    |
| Specified Low Income Medicare Beneficiary | 17,075   | 17,882   | 18,858   | 22,149   | 24,332   | 25,334    |
| Non-Citizens with Medical Emergencies     |          |          |          |          |          |           |
| Non-Citizens                              | 376      | 362      | 375      | 1,241    | 2,825    | 4,444     |
| Pregnant Women                            |          |          |          |          |          |           |
| Pregnant Women                            | 22,685   | 19,065   | 15,890   | 29,481   | 43,105   | 54,224    |
| Special Groups                            |          |          |          |          |          |           |
| Breast and Cervical                       | 717      | 594      | 637      | 746      | 996      | 1,213     |
| Family Planning Waiver                    | 259      | 180      | 119      | 73       | 64       | 69        |
| Incarcerated Medicaid Member              |          |          |          |          | 2,733    |           |
| Targeted Case Management- ID/DD           | 2,009    | 2,829    | 3,144    | 3,139    | 3,742    | 5,533     |
| Overall                                   | 716,444  | 656,436  | 686,837  | 853,788  | 982,830  | 1,066,924 |