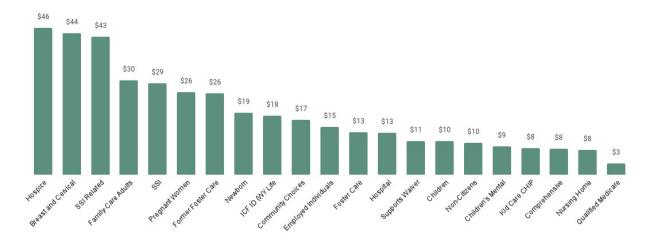

Table 11. Select Services Summary by Eligibility Subgroup ~ SFY 2023

| Eligibility Category                  | Eligibility Subgroup                      | Behavioral<br>Health | Hospital   | Nursing<br>Facility | Physician  | Prescription<br>Drugs |
|---------------------------------------|-------------------------------------------|----------------------|------------|---------------------|------------|-----------------------|
| ABD EID                               | Employed Individuals with Disabilities    | \$12.71              | \$113.00   |                     | \$112.43   | \$65.28               |
| ABD ID/DD/ABI                         | Comprehensive Waiver                      | \$28.52              | \$107.59   | \$0.32              | \$83.67    | \$202.09              |
|                                       | ICF ID (WY Life Resource Center)          | \$1.57               | \$31.50    |                     | \$27.05    |                       |
|                                       | Supports Waiver                           | \$58.74              | \$100.30   | \$0.80              | \$129.75   | \$157.65              |
| ABD Institution                       | Hospital                                  | \$7.36               | \$7,372.67 |                     | \$799.50   | \$166.46              |
| ABD Long-Term Care                    | Community Choices Waiver                  | \$15.87              | \$172.55   |                     | \$95.84    | \$168.57              |
|                                       | Hospice                                   | \$1.58               | \$166.82   |                     | \$50.87    | \$14.45               |
|                                       | Nursing Home                              | \$5.76               | \$88.23    | \$4,375.98          | \$34.24    | \$35.42               |
|                                       | PACE                                      |                      |            |                     | -          |                       |
| ABD SSI & SSI Related                 | SSI & SSI Related                         | \$30.99              | \$312.63   |                     | \$106.26   | \$291.25              |
| Adults                                | Family-Care Adults                        | \$16.92              | \$148.12   |                     | \$92.99    | \$157.19              |
|                                       | Former Foster Care                        | \$31.59              | \$109.63   |                     | \$67.67    | \$91.63               |
| Children                              | Children                                  | \$15.72              | \$38.39    |                     | \$32.57    | \$48.28               |
|                                       | CHIP                                      | \$14.83              | \$38.26    |                     | \$31.49    | \$51.05               |
|                                       | Children's Mental Health Waiver           | \$105.47             | \$30.39    |                     | \$38.07    | \$67.40               |
|                                       | Foster Care                               | \$86.21              | \$102.17   | -                   | \$53.65    | \$70.91               |
|                                       | Newborn                                   | \$0.08               | \$468.66   | -                   | \$112.71   | \$33.39               |
| Medicare Savings Pro-                 | Qualified Medicare Beneficiary            | \$1.07               | \$19.54    | \$0.03              | \$27.24    | \$0.20                |
| grams                                 | Specified Low Income Medicare Beneficiary | \$0.02               |            |                     |            |                       |
| Non-Citizens with Medical Emergencies | Non-Citizens                              |                      | \$238.78   |                     | \$46.10    | 1                     |
| Pregnant Women                        | Pregnant Women                            | \$10.43              | \$251.96   |                     | \$137.39   | \$57.83               |
| Special Groups                        | Breast and Cervical                       | \$14.38              | \$701.47   |                     | \$1,353.28 | \$475.36              |
|                                       | Family Planning Waiver                    |                      |            |                     | \$19.57    |                       |
|                                       | Incarcerated Medicaid Member              |                      | \$2.85     |                     |            |                       |
| Overall                               |                                           | \$18.84              | \$115.77   | \$80.19             | \$61.13    | \$86.64               |