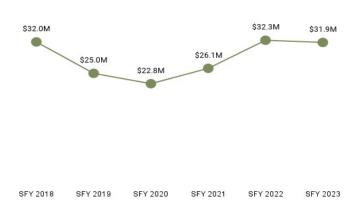

### **HOSPITAL**

Table 13. Hospital Per Member Per Month History by Eligibility Subgroup

| Eligibility Category                  | Eligibility Subgroup                      | SFY 2018    | SFY 2019   | SFY 2020    | SFY 2021    | SFY 2022   | SFY 2023   |
|---------------------------------------|-------------------------------------------|-------------|------------|-------------|-------------|------------|------------|
| ABD EID                               | Employed Individuals with Disabilities    | \$243.45    | \$252.69   | \$181.74    | \$152.54    | \$119.26   | \$68.38    |
| ABD ID/DD/ABI                         | ABI Waiver                                | \$70.96     |            |             |             |            |            |
|                                       | Comprehensive Waiver                      | \$94.85     | \$108.10   | \$83.92     | \$86.87     | \$107.83   | \$82.62    |
|                                       | ICF ID (WY Life Resource Center)          | \$17.13     | \$33.80    | \$79.55     | \$128.80    | \$33.10    | \$56.68    |
|                                       | Supports Waiver                           | \$125.10    | \$87.99    | \$97.02     | \$65.10     | \$100.47   | \$92.32    |
| ABD Institution                       | Hospital                                  | \$18,184.66 | \$9,540.25 | \$18,090.33 | \$15,275.23 | \$7,376.67 | \$5,188.61 |
| ABD Long-Term Care                    | Community Choices Waiver                  | \$181.39    | \$218.24   | \$196.09    | \$169.48    | \$176.28   | \$150.67   |
|                                       | Hospice                                   | \$114.10    | \$99.14    | \$690.88    | \$1,626.20  | \$191.34   | \$297.14   |
|                                       | Nursing Home                              | \$36.11     | \$73.17    | \$70.47     | \$75.03     | \$90.39    | \$103.42   |
|                                       | PACE                                      |             | -          | -           | -           |            |            |
| ABD SSI & SSI Related                 | SSI & SSI Related                         | \$248.26    | \$367.21   | \$634.24    | \$344.16    | \$569.12   | \$325.40   |
| Adults                                | Family-Care Adults                        | \$157.30    | \$187.77   | \$177.88    | \$165.63    | \$148.80   | \$421.26   |
|                                       | Former Foster Care                        | \$116.33    | \$155.57   | \$120.02    | \$117.08    | \$104.37   | \$140.49   |
| Children                              | Children                                  | \$51.39     | \$52.48    | \$48.61     | \$42.69     | \$38.37    | \$44.18    |
|                                       | Children's Mental Health Waiver           | \$95.82     | \$75.18    | \$115.08    | \$146.12    | \$29.49    | \$42.21    |
|                                       | Foster Care                               | \$90.88     | \$107.63   | \$105.52    | \$79.80     | \$101.44   | \$97.71    |
|                                       | Newborn                                   | \$827.62    | \$1,004.71 | \$955.21    | \$546.97    | \$473.32   | \$359.31   |
| Medicare Savings Pro-                 | Qualified Medicare Beneficiary            | \$14.83     | \$18.05    | \$17.75     | \$18.23     | \$19.43    | \$21.67    |
| grams                                 | Specified Low Income Medicare Beneficiary | -           |            |             |             |            |            |
| Non-Citizens with Medical Emergencies | Non-Citizens                              | \$1,876.67  | \$1,908.63 | \$1,141.24  | \$478.68    | \$238.90   | \$157.24   |
| Pregnant Women                        | Pregnant Women                            | \$544.55    | \$626.01   | \$695.70    | \$377.38    | \$248.78   | \$208.70   |
| Special Groups                        | Breast and Cervical                       | \$808.25    | \$971.96   | \$1,249.35  | \$1,029.83  | \$713.18   | \$860.78   |
|                                       | Family Planning Waiver                    |             |            |             |             |            |            |
|                                       | Incarcerated Medicaid Member              |             |            |             |             |            |            |
| Overall                               |                                           | \$138.78    | \$143.05   | \$137.43    | \$120.77    | \$114.17   | \$106.84   |

Figure 5. Hospital Per Member Per Month by Eligibility Subgroup ~ SFY 2023

Table 14. Inpatient Per Member Per Month History by Eligibility Subgroup

| Eligibility Category                  | Eligibility                                  | SFY 2018    | SFY 2019    | SFY 2020    | SFY 2021    | SFY 2022   | SFY 2023   |
|---------------------------------------|----------------------------------------------|-------------|-------------|-------------|-------------|------------|------------|
| Engionity outegory                    | Subgroup                                     | 01 1 2010   | 01 1 2013   | 01 1 2020   | 01 1 2021   | 01 1 2022  | 01 1 2020  |
| ABD EID                               | Employed Individuals with Disabilities       | \$170.10    | \$110.58    | \$101.26    | \$104.36    | \$70.71    | \$16.16    |
| ABD ID/DD/ABI                         | ABI Waiver                                   | \$57.34     |             |             |             |            |            |
|                                       | Comprehensive Waiver                         | \$64.25     | \$78.05     | \$54.17     | \$62.31     | \$84.62    | \$59.01    |
|                                       | ICF ID (WY Life Resource Center)             | \$9.84      | \$16.07     | \$55.07     | \$115.66    | \$15.92    | \$34.39    |
|                                       | Supports Waiver                              | \$102.72    | \$46.77     | \$62.15     | \$31.24     | \$67.36    | \$59.46    |
| ABD Institution                       | Hospital                                     | \$18,070.89 | \$10,350.95 | \$17,287.76 | \$16.787.62 | \$7,201.11 | \$5,291.58 |
| ABD Long-Term Care                    | Community Choices<br>Waiver                  | \$119.73    | \$151.36    | \$147.68    | \$112.12    | \$129.64   | \$104.44   |
|                                       | Hospice                                      | \$113.21    | \$89.68     | \$657.71    | \$1,609.16  | \$148.43   | \$253.94   |
|                                       | Nursing Home                                 | \$25.39     | \$60.82     | \$53.09     | \$57.23     | \$73.84    | \$83.22    |
|                                       | PACE                                         |             |             |             |             |            |            |
| ABD SSI & SSI Related                 | SSI                                          | \$166.53    | \$202.86    | \$204.12    | \$196.09    | \$290.37   | \$187.99   |
|                                       | SSI Related                                  | \$8.17      | \$55.63     | \$236.85    | \$54.59     | \$180.86   | \$267.75   |
| Adults                                | Family-Care Adults                           | \$79.34     | \$95.75     | \$99.18     | \$90.61     | \$85.63    | \$72.94    |
|                                       | Former Foster Care                           | \$60.56     | \$96.94     | \$65.21     | \$66.64     | \$49.59    | \$61.38    |
| Children                              | Children                                     | \$31.86     | \$32.28     | \$29.68     | \$25.26     | \$20.70    | \$28.43    |
|                                       | Children's Mental Health<br>Waiver           | \$86.24     | \$53.08     | \$97.07     | \$110.93    | \$14.13    | \$25.31    |
|                                       | Foster Care                                  | \$67.13     | \$81.26     | \$82.88     | \$56.69     | \$77.67    | \$68.20    |
|                                       | Newborn                                      | \$796.26    | \$959.92    | \$1,057.83  | \$589.25    | \$456.79   | \$369.52   |
| Medicare Savings Programs             | Qualified Medicare Bene-<br>ficiary          | \$6.05      | \$6.28      | \$4.91      | \$3.86      | \$6.00     | \$8.71     |
|                                       | Specified Low Income<br>Medicare Beneficiary | -           | -           | -           | 1           |            |            |
| Non-Citizens with Medical Emergencies | Non-Citizens                                 | \$1,825.26  | \$1,836.73  | \$1,128.31  | \$466.49    | \$225.64   | \$149.76   |
| Pregnant Women                        | Pregnant Women                               | \$462.80    | \$536.85    | \$607.21    | \$334.98    | \$199.32   | \$158.64   |
| Special Groups                        | Beneficiary Monitoring<br>Program            |             |             |             | -           |            |            |
|                                       | Breast and Cervical                          | \$256.75    | \$115.64    | \$336.10    | \$359.35    | \$89.34    | \$146.51   |
|                                       | Family Planning Waiver                       |             |             |             |             |            |            |
|                                       | Incarcerated Medicaid<br>Member              |             |             |             |             | \$2.82     |            |
|                                       | Tuberculosis                                 |             |             |             |             |            |            |
| Overall                               |                                              | \$101.25    | \$101.23    | \$97.89     | \$85.32     | \$86.84    | \$76.92    |