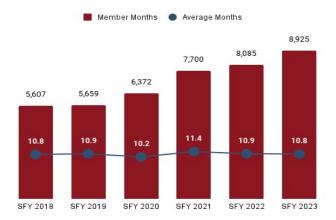

| Eligibility Category                     | Eligibility Subgroup                         | Average Enroll-<br>ment Length<br>(months) | Expenditures  | Members | Member<br>Months |
|------------------------------------------|----------------------------------------------|--------------------------------------------|---------------|---------|------------------|
| ABD EID                                  | Employed Individuals with Disabilities       | 10.7                                       | \$992,094     | 341     | 3,820            |
| ABD ID/DD/ABI                            | Comprehensive Waiver                         | 11.7                                       | \$129,109,922 | 1,876   | 21,707           |
|                                          | ICF ID (WY Life Resource Center)             | 11.0                                       | \$16,333,672  | 52      | 484              |
|                                          | Supports Waiver                              | 10.9                                       | \$15,351,899  | 740     | 8,925            |
| ABD Institution                          | Hospital                                     | 4.8                                        | \$1,824,246   | 53      | 295              |
| ABD Long-Term Care                       | Community Choices Waiver                     | 9.7                                        | \$55,040,570  | 2,949   | 29,164           |
|                                          | Hospice                                      | 1.8                                        | \$330,990     | 76      | 139              |
|                                          | Nursing Home                                 | 8.6                                        | \$80,531,477  | 1,987   | 16,239           |
| ABD SSI & SSI Related                    | SSI & SSI Related                            | 10.5                                       | \$64,885,290  | 6,889   | 73,521           |
| Adults                                   | Family-Care Adults                           | 10.4                                       | \$69,273,716  | 11,373  | 131,349          |
|                                          | Former Foster Care                           | 9.8                                        | \$662,945     | 167     | 1,978            |
| Children                                 | Children                                     | 11.6                                       | \$116,610,115 | 48,491  | 561,961          |
|                                          | Care Management Entity <sup>4</sup>          | 5.4                                        | \$4,090,812   | 469     | 2,514            |
|                                          | CHIP                                         | 10.5                                       | \$9,340,526   | 4,362   | 45,892           |
|                                          | Children's Mental Health Waiver              | 9.7                                        | \$1,564,627   | 165     | 1,606            |
|                                          | Foster Care                                  | 9.9                                        | \$17,954,281  | 3,687   | 36,772           |
|                                          | Newborn                                      | 8.5                                        | \$31,860,277  | 5,397   | 54,292           |
| Medicare Savings Programs                | Qualified Medicare Beneficiary               | 10.0                                       | \$2,164,517   | 3,219   | 33,855           |
|                                          | Specified Low Income Medicare<br>Beneficiary | 10.1                                       | \$329         | 2,402   | 25,334           |
| Non-Citizens with Medical<br>Emergencies | Non-Citizens                                 | 8.8                                        | \$855,604     | 320     | 4,444            |
| Pregnant Women                           | Pregnant Women                               | 9.2                                        | \$28,027,910  | 4,709   | 54,224           |
| Special Groups                           | Breast and Cervical                          | 9.9                                        | \$2,842,561   | 101     | 1,213            |
|                                          | Family Planning Waiver                       | 8.0                                        | \$1,870       | 8       | 69               |
| Other                                    | Targeted Case Management- ID/DD              | 8.2                                        | \$268,573     | 458     | 5,533            |
| Overall                                  |                                              | 9.3                                        | \$647,729,855 | 90,639  | 1,066,924        |