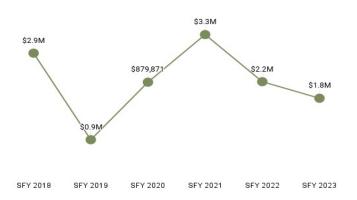

Table 6. Expenditure History by Eligibility Subgroup

| Eligibility Category /                       | SFY 2018                | SFY 2019      | SFY 2020      | SFY 2021      | SFY 2022      | SFY 2023      |
|----------------------------------------------|-------------------------|---------------|---------------|---------------|---------------|---------------|
| Subgroup                                     | 31 1 2010               | 31 1 2013     | 31 1 2020     | 31 1 202 1    | 01 1 2022     |               |
| ABD EID                                      |                         |               |               |               |               |               |
| EID                                          | \$2,811,061             | \$2,038,397   | \$1,695,829   | \$1,713,179   | \$1,292,085   | \$992,094     |
| ABD ID/DD/ABI <sup>5</sup>                   | \$4.004.40 <del>7</del> |               |               |               |               |               |
| ABI Waiver                                   | \$4,961,167             |               |               |               |               |               |
| Adult ID/DD Waiver                           |                         |               |               |               |               | ************  |
| Comprehensive Waiver                         | \$109,350,754           | \$126,948,820 | \$127,073,402 | \$123,788,099 | \$122,161,791 | \$129,109,922 |
| ICF ID (WY Life Resource<br>Center)          | \$13,613,841            | \$12,985,188  | \$17,038,857  | \$17,030,531  | \$18,574,214  | \$16,333,672  |
| Supports Waiver                              | \$9,452,672             | \$9,605,968   | \$10,276,442  | \$12,026,373  | \$12,955,742  | \$15,351,899  |
| ABD Institution                              |                         |               |               |               |               |               |
| Hospital                                     | \$2,850,073             | \$879,871     | \$2,189,584   | \$3,272,885   | \$2,201,040   | \$1,824,246   |
| IMD (WY State Hospital -<br>Age 65 & Over)   |                         |               | \$112         | \$21          |               |               |
| ABD Long-Term Care                           |                         |               |               |               |               |               |
| Community Choices Waiver                     | \$40,442,652            | \$44,616,668  | \$47,509,718  | \$49,028,396  | \$52,900,610  | \$55,040,570  |
| Hospice                                      | \$681,318               | \$360,118     | \$253,399     | \$433,312     | \$309,317     | \$330,990     |
| Nursing Home                                 | \$88,245,505            | \$87,175,315  | \$94,145,448  | \$78,627,469  | \$78,782,599  | \$80,531,477  |
| PACE                                         | \$3,515,171             | \$3,885,399   | \$3,689,689   | \$1,784,714   |               |               |
| ABD SSI & SSI Related                        |                         |               |               |               |               |               |
| SSI & SSI Related                            | \$52,659,387            | \$56,967,524  | \$55,645,941  | \$58,080,799  | \$61,838,088  | \$64,885,290  |
| Adults                                       |                         |               |               |               |               |               |
| Family-Care Adults                           | \$43,069,503            | \$40,831,220  | \$39,064,509  | \$51,856,563  | \$59,730,827  | \$69,273,716  |
| Former Foster Care                           | \$341,083               | \$427,712     | \$388,819     | \$442,921     | \$596,346     | \$662,945     |
| Children                                     | *****                   | <b>***</b>    | 40.050.000    | ** ***        | 40.470.400    | 44.000.040    |
| Care Management Entity (CME) <sup>5</sup>    | \$4,244,069             | \$2,269,415   | \$2,850,200   | \$3,333,067   | \$3,173,126   | \$4,090,812   |
| Children                                     | \$90,227,292            | \$85,965,400  | \$81,514,806  | \$88,511,161  | \$101,958,638 | \$118,511,959 |
| CHIP                                         |                         |               | \$1,135       | \$5,539,977   | \$9,267,467   | \$9,340,526   |
| Children's Mental Health<br>Waiver           | \$1,630,804             | \$908,955     | \$895,499     | \$1,475,071   | \$1,470,096   | \$1,564,627   |
| Foster Care                                  | \$23,038,480            | \$21,458,383  | \$20,003,992  | \$17,995,827  | \$17,757,109  | \$17,954,281  |
| Newborn                                      | \$31,977,722            | \$25,033,422  | \$22,752,379  | \$26,145,554  | \$32,342,485  | \$31,860,277  |
| Medicare Savings Program                     | ıs                      |               |               |               |               |               |
| Qualified Medicare Bene-<br>ficiary          | \$1,586,071             | \$1,752,441   | \$1,719,927   | \$1,849,411   | \$2,021,483   | \$2,164,517   |
| Specified Low Income<br>Medicare Beneficiary | \$17,549                | \$18,409      | \$19,795      | \$13,055      | \$3,374       | \$329         |
| Non-Citizens with Medical                    | Emergencies             |               |               |               |               |               |
| Non-Citizens with Medical<br>Emergencies     | \$830,693               | \$827,777     | \$548,077     | \$712,723     | \$815,903     | \$855,604     |
| Pregnant Women                               |                         |               |               |               |               |               |
| Pregnant Women                               | \$23,771,326            | \$22,869,194  | \$21,387,884  | \$22,508,347  | \$23,779,071  | \$28,027,910  |
| Special Groups                               |                         |               |               |               |               |               |
| Breast and Cervical                          | \$1,466,631             | \$1,582,515   | \$1,895,022   | \$2,313,161   | \$2,669,957   | \$2,842,561   |
| Family Planning Waiver                       | \$3,258                 | \$2,425       | \$1,990       | \$106         | \$2,447       | \$1,870       |
| Incarcerated Medicaid Member                 |                         |               |               |               | \$6,177       |               |
| Targeted Case Management                     | \$45,395                | \$50,823      | \$52,125      | \$39,646      | \$37,440      | \$268,573     |
| Overall                                      | \$546,589,407           | \$547,191,944 | \$549,764,380 | \$565,189,300 | \$603,474,306 | \$647,729,854 |