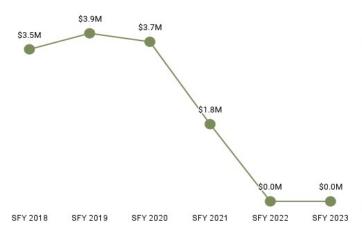

Table 6. Expenditure History by Eligibility Subgroup

| Eligibility Category /                       | SFY 2018                | SFY 2019      | SFY 2020      | SFY 2021      | SFY 2022      | SFY 2023      |
|----------------------------------------------|-------------------------|---------------|---------------|---------------|---------------|---------------|
| Subgroup                                     | 31 1 2010               | 31 1 2013     | 31 1 2020     | 31 1 202 1    | 01 1 2022     |               |
| ABD EID                                      |                         |               |               |               |               |               |
| EID                                          | \$2,811,061             | \$2,038,397   | \$1,695,829   | \$1,713,179   | \$1,292,085   | \$992,094     |
| ABD ID/DD/ABI <sup>5</sup>                   | \$4.004.40 <del>7</del> |               |               |               |               |               |
| ABI Waiver                                   | \$4,961,167             |               |               |               |               |               |
| Adult ID/DD Waiver                           |                         |               |               |               |               | ************  |
| Comprehensive Waiver                         | \$109,350,754           | \$126,948,820 | \$127,073,402 | \$123,788,099 | \$122,161,791 | \$129,109,922 |
| ICF ID (WY Life Resource<br>Center)          | \$13,613,841            | \$12,985,188  | \$17,038,857  | \$17,030,531  | \$18,574,214  | \$16,333,672  |
| Supports Waiver                              | \$9,452,672             | \$9,605,968   | \$10,276,442  | \$12,026,373  | \$12,955,742  | \$15,351,899  |
| ABD Institution                              |                         |               |               |               |               |               |
| Hospital                                     | \$2,850,073             | \$879,871     | \$2,189,584   | \$3,272,885   | \$2,201,040   | \$1,824,246   |
| IMD (WY State Hospital -<br>Age 65 & Over)   |                         |               | \$112         | \$21          |               |               |
| ABD Long-Term Care                           |                         |               |               |               |               |               |
| Community Choices Waiver                     | \$40,442,652            | \$44,616,668  | \$47,509,718  | \$49,028,396  | \$52,900,610  | \$55,040,570  |
| Hospice                                      | \$681,318               | \$360,118     | \$253,399     | \$433,312     | \$309,317     | \$330,990     |
| Nursing Home                                 | \$88,245,505            | \$87,175,315  | \$94,145,448  | \$78,627,469  | \$78,782,599  | \$80,531,477  |
| PACE                                         | \$3,515,171             | \$3,885,399   | \$3,689,689   | \$1,784,714   |               |               |
| ABD SSI & SSI Related                        |                         |               |               |               |               |               |
| SSI & SSI Related                            | \$52,659,387            | \$56,967,524  | \$55,645,941  | \$58,080,799  | \$61,838,088  | \$64,885,290  |
| Adults                                       |                         |               |               |               |               |               |
| Family-Care Adults                           | \$43,069,503            | \$40,831,220  | \$39,064,509  | \$51,856,563  | \$59,730,827  | \$69,273,716  |
| Former Foster Care                           | \$341,083               | \$427,712     | \$388,819     | \$442,921     | \$596,346     | \$662,945     |
| Children                                     | *****                   | <b>***</b>    | 40.050.000    | ** ***        | 40.470.400    | 44.000.040    |
| Care Management Entity (CME) <sup>5</sup>    | \$4,244,069             | \$2,269,415   | \$2,850,200   | \$3,333,067   | \$3,173,126   | \$4,090,812   |
| Children                                     | \$90,227,292            | \$85,965,400  | \$81,514,806  | \$88,511,161  | \$101,958,638 | \$118,511,959 |
| CHIP                                         |                         |               | \$1,135       | \$5,539,977   | \$9,267,467   | \$9,340,526   |
| Children's Mental Health<br>Waiver           | \$1,630,804             | \$908,955     | \$895,499     | \$1,475,071   | \$1,470,096   | \$1,564,627   |
| Foster Care                                  | \$23,038,480            | \$21,458,383  | \$20,003,992  | \$17,995,827  | \$17,757,109  | \$17,954,281  |
| Newborn                                      | \$31,977,722            | \$25,033,422  | \$22,752,379  | \$26,145,554  | \$32,342,485  | \$31,860,277  |
| Medicare Savings Program                     | ıs                      |               |               |               |               |               |
| Qualified Medicare Bene-<br>ficiary          | \$1,586,071             | \$1,752,441   | \$1,719,927   | \$1,849,411   | \$2,021,483   | \$2,164,517   |
| Specified Low Income<br>Medicare Beneficiary | \$17,549                | \$18,409      | \$19,795      | \$13,055      | \$3,374       | \$329         |
| Non-Citizens with Medical                    | Emergencies             |               |               |               |               |               |
| Non-Citizens with Medical<br>Emergencies     | \$830,693               | \$827,777     | \$548,077     | \$712,723     | \$815,903     | \$855,604     |
| Pregnant Women                               |                         |               |               |               |               |               |
| Pregnant Women                               | \$23,771,326            | \$22,869,194  | \$21,387,884  | \$22,508,347  | \$23,779,071  | \$28,027,910  |
| Special Groups                               |                         |               |               |               |               |               |
| Breast and Cervical                          | \$1,466,631             | \$1,582,515   | \$1,895,022   | \$2,313,161   | \$2,669,957   | \$2,842,561   |
| Family Planning Waiver                       | \$3,258                 | \$2,425       | \$1,990       | \$106         | \$2,447       | \$1,870       |
| Incarcerated Medicaid Member                 |                         |               |               |               | \$6,177       |               |
| Targeted Case Management                     | \$45,395                | \$50,823      | \$52,125      | \$39,646      | \$37,440      | \$268,573     |
| Overall                                      | \$546,589,407           | \$547,191,944 | \$549,764,380 | \$565,189,300 | \$603,474,306 | \$647,729,854 |