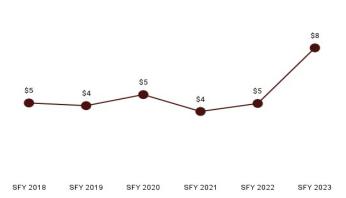

Table 7. Member Months History by Eligibility Subgroup

| Program Sub Group                         | SFY 2018 | SFY 2019 | SFY 2020 | SFY 2021 | SFY 2022 | SFY 2023  |
|-------------------------------------------|----------|----------|----------|----------|----------|-----------|
| ABD EID                                   |          |          |          |          |          |           |
| Employed Individuals with Disabilities    | 3,271    | 2,871    | 3,115    | 3,530    | 3,650    | 3,820     |
| ABD ID/DD/ABI                             |          |          |          |          |          |           |
| ABI Waiver                                | 1,126    |          |          |          |          |           |
| Adult ID/DD Waiver                        |          |          |          |          |          |           |
| Comprehensive Waiver                      | 20,697   | 21,665   | 22,000   | 22,263   | 21,976   | 21,707    |
| ICF ID (WY Life Resource Center)          | 663      | 611      | 597      | 591      | 573      | 484       |
| Supports Waiver                           | 5,607    | 5,659    | 6,372    | 7,700    | 8,085    | 8,925     |
| ABD Institution                           |          |          |          |          |          |           |
| Hospital                                  | 136      | 72       | 107      | 190      | 252      | 295       |
| IMD (WY State Hospital - Age 65 & Over)   |          |          |          |          |          |           |
| ABD Long-Term Care                        |          |          |          |          |          |           |
| Community Choices Waiver                  | 23,835   | 25,306   | 26,860   | 28,838   | 28,681   | 29,164    |
| Hospice                                   | 221      | 108      | 63       | 80       | 127      | 139       |
| Nursing Home                              | 19,794   | 18,971   | 18,434   | 17,510   | 17,060   | 16,239    |
| PACE                                      | 1,188    | 1,074    | 995      | 414      |          |           |
| ABD SSI                                   |          |          |          |          |          |           |
| SSI & SSI Related                         | 65,381   | 65,673   | 67,061   | 69,413   | 72,719   | 73,521    |
| Adults                                    |          |          |          |          |          |           |
| Family-Care Adults                        | 84,683   | 73,007   | 70,859   | 97,447   | 118,515  | 131,349   |
| Former Foster Care                        | 865      | 990      | 947      | 1,225    | 1,636    | 1,978     |
| Children                                  |          |          |          |          |          |           |
| Care Management Entity (CME) <sup>6</sup> | 3,084    | 2,393    | 2,372    | 2,479    | 1,971    | 2,514     |
| Children                                  | 357,861  | 328,547  | 358,733  | 449,740  | 515,978  | 561,961   |
| CHIP                                      |          |          | 28,048   | 40,577   | 44,149   | 45,892    |
| Children's Mental Health Waiver           | 919      | 585      | 568      | 1,073    | 1,353    | 1,606     |
| Foster Care                               | 30,685   | 27,344   | 28,185   | 32,598   | 36,155   | 36,772    |
| Newborn                                   | 29,417   | 17,134   | 16,339   | 33,766   | 45,942   | 54,292    |
| Medicare Savings Programs                 |          |          |          |          |          |           |
| Qualified Medicare Beneficiary            | 26,974   | 25,907   | 26,579   | 30,581   | 32,331   | 33,855    |
| Specified Low Income Medicare Beneficiary | 17,075   | 17,882   | 18,858   | 22,149   | 24,332   | 25,334    |
| Non-Citizens with Medical Emergencies     |          |          |          |          |          |           |
| Non-Citizens                              | 376      | 362      | 375      | 1,241    | 2,825    | 4,444     |
| Pregnant Women                            |          |          |          |          |          |           |
| Pregnant Women                            | 22,685   | 19,065   | 15,890   | 29,481   | 43,105   | 54,224    |
| Special Groups                            |          |          |          |          |          |           |
| Breast and Cervical                       | 717      | 594      | 637      | 746      | 996      | 1,213     |
| Family Planning Waiver                    | 259      | 180      | 119      | 73       | 64       | 69        |
| Incarcerated Medicaid Member              |          |          |          |          | 2,733    |           |
| Targeted Case Management- ID/DD           | 2,009    | 2,829    | 3,144    | 3,139    | 3,742    | 5,533     |
| Overall                                   | 716,444  | 656,436  | 686,837  | 853,788  | 982,830  | 1,066,924 |