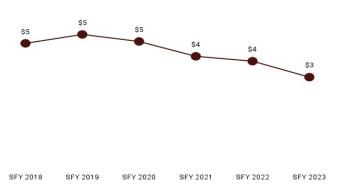

Table 7. Member Months History by Eligibility Subgroup

| Program Sub Group                         | SFY 2018 | SFY 2019 | SFY 2020 | SFY 2021 | SFY 2022 | SFY 2023  |
|-------------------------------------------|----------|----------|----------|----------|----------|-----------|
| ABD EID                                   |          |          |          |          |          |           |
| Employed Individuals with Disabilities    | 3,271    | 2,871    | 3,115    | 3,530    | 3,650    | 3,820     |
| ABD ID/DD/ABI                             |          |          |          |          |          |           |
| ABI Waiver                                | 1,126    |          |          |          |          |           |
| Adult ID/DD Waiver                        |          |          |          |          |          |           |
| Comprehensive Waiver                      | 20,697   | 21,665   | 22,000   | 22,263   | 21,976   | 21,707    |
| ICF ID (WY Life Resource Center)          | 663      | 611      | 597      | 591      | 573      | 484       |
| Supports Waiver                           | 5,607    | 5,659    | 6,372    | 7,700    | 8,085    | 8,925     |
| ABD Institution                           |          |          |          |          |          |           |
| Hospital                                  | 136      | 72       | 107      | 190      | 252      | 295       |
| IMD (WY State Hospital - Age 65 & Over)   |          |          |          |          |          |           |
| ABD Long-Term Care                        |          |          |          |          |          |           |
| Community Choices Waiver                  | 23,835   | 25,306   | 26,860   | 28,838   | 28,681   | 29,164    |
| Hospice                                   | 221      | 108      | 63       | 80       | 127      | 139       |
| Nursing Home                              | 19,794   | 18,971   | 18,434   | 17,510   | 17,060   | 16,239    |
| PACE                                      | 1,188    | 1,074    | 995      | 414      |          |           |
| ABD SSI                                   |          |          |          |          |          |           |
| SSI & SSI Related                         | 65,381   | 65,673   | 67,061   | 69,413   | 72,719   | 73,521    |
| Adults                                    |          |          |          |          |          |           |
| Family-Care Adults                        | 84,683   | 73,007   | 70,859   | 97,447   | 118,515  | 131,349   |
| Former Foster Care                        | 865      | 990      | 947      | 1,225    | 1,636    | 1,978     |
| Children                                  |          |          |          |          |          |           |
| Care Management Entity (CME) <sup>6</sup> | 3,084    | 2,393    | 2,372    | 2,479    | 1,971    | 2,514     |
| Children                                  | 357,861  | 328,547  | 358,733  | 449,740  | 515,978  | 561,961   |
| CHIP                                      |          |          | 28,048   | 40,577   | 44,149   | 45,892    |
| Children's Mental Health Waiver           | 919      | 585      | 568      | 1,073    | 1,353    | 1,606     |
| Foster Care                               | 30,685   | 27,344   | 28,185   | 32,598   | 36,155   | 36,772    |
| Newborn                                   | 29,417   | 17,134   | 16,339   | 33,766   | 45,942   | 54,292    |
| Medicare Savings Programs                 |          |          |          |          |          |           |
| Qualified Medicare Beneficiary            | 26,974   | 25,907   | 26,579   | 30,581   | 32,331   | 33,855    |
| Specified Low Income Medicare Beneficiary | 17,075   | 17,882   | 18,858   | 22,149   | 24,332   | 25,334    |
| Non-Citizens with Medical Emergencies     |          |          |          |          |          |           |
| Non-Citizens                              | 376      | 362      | 375      | 1,241    | 2,825    | 4,444     |
| Pregnant Women                            |          |          |          |          |          |           |
| Pregnant Women                            | 22,685   | 19,065   | 15,890   | 29,481   | 43,105   | 54,224    |
| Special Groups                            |          |          |          |          |          |           |
| Breast and Cervical                       | 717      | 594      | 637      | 746      | 996      | 1,213     |
| Family Planning Waiver                    | 259      | 180      | 119      | 73       | 64       | 69        |
| Incarcerated Medicaid Member              |          |          |          |          | 2,733    |           |
| Targeted Case Management- ID/DD           | 2,009    | 2,829    | 3,144    | 3,139    | 3,742    | 5,533     |
| Overall                                   | 716,444  | 656,436  | 686,837  | 853,788  | 982,830  | 1,066,924 |