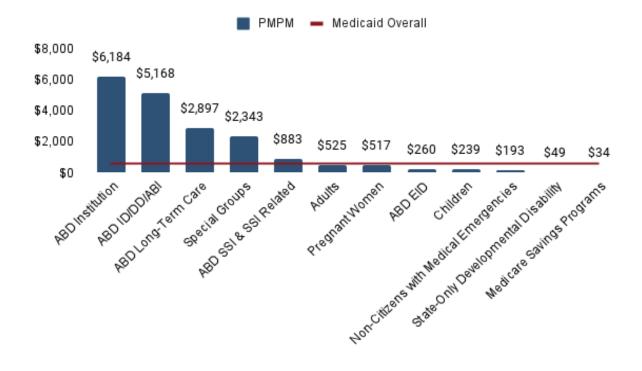

## PMPM BY POPULATION

Figure 2. Eligibility Category Overview ~ SFY 2023

Table 2. Eligibility Category Overview ~ % of Total

| Program<br>Group           | ABD<br>EID | ABD ID/<br>DD/ABI | ABD<br>Insti-<br>tution | ABD<br>Long-<br>Term<br>Care | ABD SSI<br>& SSI<br>Related | Adults | Children | Medicare<br>Savings<br>Pro-<br>grams | Non-Citizens<br>with Medical<br>Emergencies | Preg-<br>nant<br>Women | Special<br>Groups | State-Only<br>Develop-<br>mental<br>Disability<br>Program |
|----------------------------|------------|-------------------|-------------------------|------------------------------|-----------------------------|--------|----------|--------------------------------------|---------------------------------------------|------------------------|-------------------|-----------------------------------------------------------|
| % of Total Expendenditures | 0.2%       | 24.8%             | 0.3%                    | 21.0%                        | 10.0%                       | 10.8%  | 27.7%    | 0.3%                                 | 0.1%                                        | 4.3%                   | 0.4%              | 0.0%                                                      |
| % of Total                 | 0.4%       | 2.9%              | 0.0%                    | 4.3%                         | 6.9%                        | 12.5%  | 61.4%    | 5.5%                                 | 0.4%                                        | 5.1%                   | 0.1%              | 0.5%                                                      |

Figure 3. Eligibility Category vs. Medicaid Overall

Table 3. Eligibility Category Summary ~ SFY 2023

| Eligibility Category                     | Average Enrollment<br>Length (months) | Expenditures <sup>3</sup> | Member Months | РМРМ    |
|------------------------------------------|---------------------------------------|---------------------------|---------------|---------|
| ABD EID                                  | 10.8                                  | \$992,094                 | 3,820         | \$260   |
| ABD ID/DD/ABI                            | 11.6                                  | \$160,795,493             | 31,116        | \$5,168 |
| ABD Institution                          | 4.8                                   | \$1,824,246               | 295           | \$6,184 |
| ABD Long-Term Care                       | 9.7                                   | \$135,903,037             | 45,542        | \$2,984 |
| ABD SSI & SSI Related                    | 10.5                                  | \$64,885,290              | 73,521        | \$883   |
| Adults                                   | 10.4                                  | \$69,936,661              | 133,327       | \$525   |
| Children                                 | 10.9                                  | \$179,231,670             | 654,631       | \$274   |
| Medicare Savings Programs                | 10.3                                  | \$2,164,846               | 59,189        | \$37    |
| Non-Citizens with Medical<br>Emergencies | 8.8                                   | \$855,604                 | 4,444         | \$193   |
| Pregnant Women                           | 9.2                                   | \$28,027,910              | 54,224        | \$517   |
| Special Groups                           | 8.8                                   | \$2,844,431               | 1,282         | \$2,219 |
| Other                                    | 10.2                                  | \$268,573                 | 5,533         | \$49    |
| Overall                                  | 9.7                                   | \$647,729,855             | 1,066,924     | \$607   |