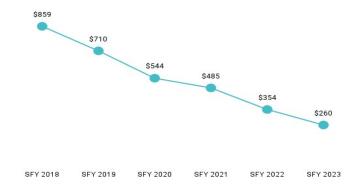

Table 8. Per Member Per Month History by Eligibility Subgroup

| Eligibility Category / Subgroup                       | SFY 2018 | SFY 2019 | SFY 2020 | SFY 2021 | SFY 2022 | SFY 2023 |
|-------------------------------------------------------|----------|----------|----------|----------|----------|----------|
| ABD ID                                                |          |          |          |          |          |          |
| Employed Individuals with Disabilities                | \$859    | \$710    | \$544    | \$485    | \$354    | \$260    |
| ABD ID/DD/ABI                                         |          |          |          |          |          |          |
| ABI Waiver                                            | \$4,406  |          |          |          |          |          |
| Adult ID/DD Waiver                                    |          |          |          |          |          |          |
| Comprehensive Waiver                                  | \$5,283  | \$5,860  | \$5,776  | \$5,560  | \$5,559  | \$5,948  |
| ICF ID (WY Life Resource Center)                      | \$20,534 | \$21,252 | \$28,541 | \$28,816 | \$32,416 | \$33,747 |
| Supports Waiver                                       | \$1,686  | \$1,697  | \$1,613  | \$1,562  | \$1,602  | \$1,720  |
| ABD Institution                                       |          |          |          |          |          |          |
| Hospital                                              | \$20,956 | \$12,220 | \$20,463 | \$17,226 | \$8,734  | \$6,184  |
| IMD (WY State Hospital - Age 65 & Over)               |          |          |          |          |          |          |
| ABD Long-Term Care                                    |          |          |          |          |          |          |
| Community Choices Waiver                              | \$1,697  | \$1,763  | \$1,769  | \$1,700  | \$1,844  | \$1,887  |
| Hospice                                               | \$3,083  | \$3,334  | \$4,022  | \$5,416  | \$2,436  | \$2,381  |
| Nursing Home                                          |          | \$4,595  | \$5,107  | \$4,490  | \$4,618  | \$4,959  |
| PACE                                                  | \$2,959  | \$3,618  | \$3,708  | \$4,311  |          |          |
| ABD SSI                                               |          |          |          |          |          |          |
| SSI & SSI Related                                     | \$805    | \$867    | \$830    | \$837    | \$850    | \$883    |
| Adults                                                |          |          |          |          |          |          |
| Family-Care Adults                                    | \$509    | \$559    | \$551    | \$532    | \$504    | \$527    |
| Former Foster Care                                    | \$394    | \$432    | \$411    | \$362    | \$365    | \$335    |
| Children                                              |          |          |          |          |          |          |
| Behavioral Health Care Management Entity <sup>7</sup> | \$1,376  | \$948    | \$1,202  | \$1,345  | \$1,610  | \$1,627  |
| Children                                              | \$252    | \$262    | \$247    | \$216    | \$216    | \$230    |
| CHIP                                                  |          |          | \$0.04   | \$137    | \$210    | \$204    |
| Children's Mental Health Waiver                       | \$1,775  | \$1,554  | \$1,577  | \$1,375  | \$1,087  | \$974    |
| Foster Care                                           | \$751    | \$785    | \$710    | \$552    | \$491    | \$488    |
| Newborn                                               | \$1,087  | \$1,461  | \$1,393  | \$774    | \$704    | \$587    |
| Medicare Savings Program                              |          |          |          |          |          |          |
| Part B - Partial AMB                                  |          | -        |          |          |          |          |
| Qualified Medicare Beneficiary                        | \$59     | \$68     | \$65     | \$60     | \$63     | \$64     |
| Qualified Medicare Beneficiary Dual                   |          | -        |          |          |          |          |
| Specified Low Income Medicare Beneficiary             | \$1.03   | \$1.03   | \$1.05   | \$0.59   | \$0.14   | \$0.01   |
| Specified Low Income Medicare Beneficiary Dual        |          | 1        |          |          |          | -        |
| Non-Citizens with Medical Emergencies                 |          |          |          |          |          |          |
| Non-Citizens                                          | \$2,209  | \$2,287  | \$1,462  | \$574    | \$289    | \$193    |
| Pregnant Women                                        | \$1,048  | \$1,200  | \$1,346  | \$763    | \$552    | \$517    |
| Special Groups                                        |          |          |          |          |          |          |
| Breast and Cervical                                   | \$2,046  | \$2,664  | \$2,975  | \$3,101  | \$2,681  | \$2,343  |
| Family Planning Waiver                                | \$13     | \$13     | \$17     | \$1      | \$38     | \$27     |
| Targeted Case Management- ID/DD                       | \$23     | \$18     | \$17     | \$13     | \$10     | \$49     |
| Overall                                               | \$763    | \$834    | \$800    | \$662    | \$614    | \$607    |