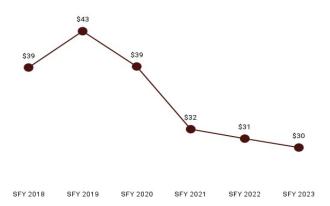

Table 8. Per Member Per Month History by Eligibility Subgroup

| Eligibility Category / Subgroup                       | SFY 2018 | SFY 2019 | SFY 2020 | SFY 2021 | SFY 2022 | SFY 2023 |
|-------------------------------------------------------|----------|----------|----------|----------|----------|----------|
| ABD ID                                                |          |          |          |          |          |          |
| Employed Individuals with Disabilities                | \$859    | \$710    | \$544    | \$485    | \$354    | \$260    |
| ABD ID/DD/ABI                                         |          |          |          |          |          |          |
| ABI Waiver                                            | \$4,406  |          |          |          |          |          |
| Adult ID/DD Waiver                                    |          |          |          |          |          |          |
| Comprehensive Waiver                                  | \$5,283  | \$5,860  | \$5,776  | \$5,560  | \$5,559  | \$5,948  |
| ICF ID (WY Life Resource Center)                      | \$20,534 | \$21,252 | \$28,541 | \$28,816 | \$32,416 | \$33,747 |
| Supports Waiver                                       | \$1,686  | \$1,697  | \$1,613  | \$1,562  | \$1,602  | \$1,720  |
| ABD Institution                                       |          |          |          |          |          |          |
| Hospital                                              | \$20,956 | \$12,220 | \$20,463 | \$17,226 | \$8,734  | \$6,184  |
| IMD (WY State Hospital - Age 65 & Over)               |          |          |          |          |          |          |
| ABD Long-Term Care                                    |          |          |          |          |          |          |
| Community Choices Waiver                              | \$1,697  | \$1,763  | \$1,769  | \$1,700  | \$1,844  | \$1,887  |
| Hospice                                               | \$3,083  | \$3,334  | \$4,022  | \$5,416  | \$2,436  | \$2,381  |
| Nursing Home                                          |          | \$4,595  | \$5,107  | \$4,490  | \$4,618  | \$4,959  |
| PACE                                                  | \$2,959  | \$3,618  | \$3,708  | \$4,311  |          |          |
| ABD SSI                                               |          |          |          |          |          |          |
| SSI & SSI Related                                     | \$805    | \$867    | \$830    | \$837    | \$850    | \$883    |
| Adults                                                |          |          |          |          |          |          |
| Family-Care Adults                                    | \$509    | \$559    | \$551    | \$532    | \$504    | \$527    |
| Former Foster Care                                    | \$394    | \$432    | \$411    | \$362    | \$365    | \$335    |
| Children                                              |          |          |          |          |          |          |
| Behavioral Health Care Management Entity <sup>7</sup> | \$1,376  | \$948    | \$1,202  | \$1,345  | \$1,610  | \$1,627  |
| Children                                              | \$252    | \$262    | \$247    | \$216    | \$216    | \$230    |
| CHIP                                                  |          |          | \$0.04   | \$137    | \$210    | \$204    |
| Children's Mental Health Waiver                       | \$1,775  | \$1,554  | \$1,577  | \$1,375  | \$1,087  | \$974    |
| Foster Care                                           | \$751    | \$785    | \$710    | \$552    | \$491    | \$488    |
| Newborn                                               | \$1,087  | \$1,461  | \$1,393  | \$774    | \$704    | \$587    |
| Medicare Savings Program                              |          |          |          |          |          |          |
| Part B - Partial AMB                                  |          | -        |          |          |          |          |
| Qualified Medicare Beneficiary                        | \$59     | \$68     | \$65     | \$60     | \$63     | \$64     |
| Qualified Medicare Beneficiary Dual                   |          | -        |          |          |          |          |
| Specified Low Income Medicare Beneficiary             | \$1.03   | \$1.03   | \$1.05   | \$0.59   | \$0.14   | \$0.01   |
| Specified Low Income Medicare Beneficiary Dual        |          | 1        |          |          |          | -        |
| Non-Citizens with Medical Emergencies                 |          |          |          |          |          |          |
| Non-Citizens                                          | \$2,209  | \$2,287  | \$1,462  | \$574    | \$289    | \$193    |
| Pregnant Women                                        | \$1,048  | \$1,200  | \$1,346  | \$763    | \$552    | \$517    |
| Special Groups                                        |          |          |          |          |          |          |
| Breast and Cervical                                   | \$2,046  | \$2,664  | \$2,975  | \$3,101  | \$2,681  | \$2,343  |
| Family Planning Waiver                                | \$13     | \$13     | \$17     | \$1      | \$38     | \$27     |
| Targeted Case Management- ID/DD                       | \$23     | \$18     | \$17     | \$13     | \$10     | \$49     |
| Overall                                               | \$763    | \$834    | \$800    | \$662    | \$614    | \$607    |