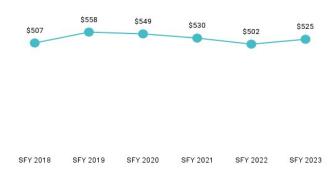

Table 9. Per Member Per Month History by Service Category

| Service Category | SFY 2018 | SFY 2019 | SFY 2020 | SFY 2021 | SFY 2022 | SFY 2023 |
|------------------|----------|----------|----------|----------|----------|----------|
| Medical          | \$402    | \$417    | \$398    | \$356    | \$344    | \$348    |
| Long-Term Care   | \$321    | \$368    | \$385    | \$290    | \$252    | \$237    |
| Dental           | \$16     | \$16     | \$15     | \$15     | \$13     | \$13     |
| Vision           | \$5      | \$5      | \$4      | \$4      | \$4      | \$4      |
| Other            | \$1      | \$1      | \$1      | \$1      | \$1      | \$6      |
| Total            | \$763    | \$834    | \$800    | \$662    | \$614    | \$607    |