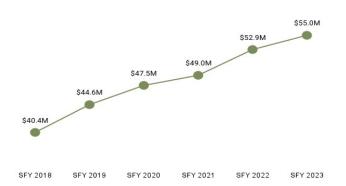

Table 6. Expenditure History by Eligibility Subgroup

| Eligibility Category /                       | SFY 2018                | SFY 2019      | SFY 2020      | SFY 2021      | SFY 2022      | SFY 2023      |
|----------------------------------------------|-------------------------|---------------|---------------|---------------|---------------|---------------|
| Subgroup                                     | 31 1 2010               | 31 1 2013     | 31 1 2020     | 31 1 202 1    | 01 1 2022     |               |
| ABD EID                                      |                         |               |               |               |               |               |
| EID                                          | \$2,811,061             | \$2,038,397   | \$1,695,829   | \$1,713,179   | \$1,292,085   | \$992,094     |
| ABD ID/DD/ABI <sup>5</sup>                   | \$4.004.40 <del>7</del> |               |               |               |               |               |
| ABI Waiver                                   | \$4,961,167             |               |               |               |               |               |
| Adult ID/DD Waiver                           |                         |               |               |               |               | ************  |
| Comprehensive Waiver                         | \$109,350,754           | \$126,948,820 | \$127,073,402 | \$123,788,099 | \$122,161,791 | \$129,109,922 |
| ICF ID (WY Life Resource<br>Center)          | \$13,613,841            | \$12,985,188  | \$17,038,857  | \$17,030,531  | \$18,574,214  | \$16,333,672  |
| Supports Waiver                              | \$9,452,672             | \$9,605,968   | \$10,276,442  | \$12,026,373  | \$12,955,742  | \$15,351,899  |
| ABD Institution                              |                         |               |               |               |               |               |
| Hospital                                     | \$2,850,073             | \$879,871     | \$2,189,584   | \$3,272,885   | \$2,201,040   | \$1,824,246   |
| IMD (WY State Hospital -<br>Age 65 & Over)   |                         |               | \$112         | \$21          |               |               |
| ABD Long-Term Care                           |                         |               |               |               |               |               |
| Community Choices Waiver                     | \$40,442,652            | \$44,616,668  | \$47,509,718  | \$49,028,396  | \$52,900,610  | \$55,040,570  |
| Hospice                                      | \$681,318               | \$360,118     | \$253,399     | \$433,312     | \$309,317     | \$330,990     |
| Nursing Home                                 | \$88,245,505            | \$87,175,315  | \$94,145,448  | \$78,627,469  | \$78,782,599  | \$80,531,477  |
| PACE                                         | \$3,515,171             | \$3,885,399   | \$3,689,689   | \$1,784,714   |               |               |
| ABD SSI & SSI Related                        |                         |               |               |               |               |               |
| SSI & SSI Related                            | \$52,659,387            | \$56,967,524  | \$55,645,941  | \$58,080,799  | \$61,838,088  | \$64,885,290  |
| Adults                                       |                         |               |               |               |               |               |
| Family-Care Adults                           | \$43,069,503            | \$40,831,220  | \$39,064,509  | \$51,856,563  | \$59,730,827  | \$69,273,716  |
| Former Foster Care                           | \$341,083               | \$427,712     | \$388,819     | \$442,921     | \$596,346     | \$662,945     |
| Children                                     | *****                   | <b>***</b>    | 40.050.000    | ** ***        | 40.470.400    | 44.000.040    |
| Care Management Entity (CME) <sup>5</sup>    | \$4,244,069             | \$2,269,415   | \$2,850,200   | \$3,333,067   | \$3,173,126   | \$4,090,812   |
| Children                                     | \$90,227,292            | \$85,965,400  | \$81,514,806  | \$88,511,161  | \$101,958,638 | \$118,511,959 |
| CHIP                                         |                         |               | \$1,135       | \$5,539,977   | \$9,267,467   | \$9,340,526   |
| Children's Mental Health<br>Waiver           | \$1,630,804             | \$908,955     | \$895,499     | \$1,475,071   | \$1,470,096   | \$1,564,627   |
| Foster Care                                  | \$23,038,480            | \$21,458,383  | \$20,003,992  | \$17,995,827  | \$17,757,109  | \$17,954,281  |
| Newborn                                      | \$31,977,722            | \$25,033,422  | \$22,752,379  | \$26,145,554  | \$32,342,485  | \$31,860,277  |
| Medicare Savings Program                     | ıs                      |               |               |               |               |               |
| Qualified Medicare Bene-<br>ficiary          | \$1,586,071             | \$1,752,441   | \$1,719,927   | \$1,849,411   | \$2,021,483   | \$2,164,517   |
| Specified Low Income<br>Medicare Beneficiary | \$17,549                | \$18,409      | \$19,795      | \$13,055      | \$3,374       | \$329         |
| Non-Citizens with Medical                    | Emergencies             |               |               |               |               |               |
| Non-Citizens with Medical<br>Emergencies     | \$830,693               | \$827,777     | \$548,077     | \$712,723     | \$815,903     | \$855,604     |
| Pregnant Women                               |                         |               |               |               |               |               |
| Pregnant Women                               | \$23,771,326            | \$22,869,194  | \$21,387,884  | \$22,508,347  | \$23,779,071  | \$28,027,910  |
| Special Groups                               |                         |               |               |               |               |               |
| Breast and Cervical                          | \$1,466,631             | \$1,582,515   | \$1,895,022   | \$2,313,161   | \$2,669,957   | \$2,842,561   |
| Family Planning Waiver                       | \$3,258                 | \$2,425       | \$1,990       | \$106         | \$2,447       | \$1,870       |
| Incarcerated Medicaid Member                 |                         |               |               |               | \$6,177       |               |
| Targeted Case Management                     | \$45,395                | \$50,823      | \$52,125      | \$39,646      | \$37,440      | \$268,573     |
| Overall                                      | \$546,589,407           | \$547,191,944 | \$549,764,380 | \$565,189,300 | \$603,474,306 | \$647,729,854 |