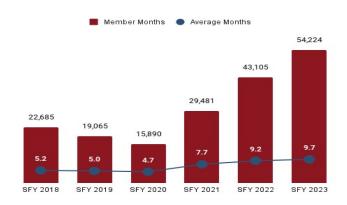

Figure 3. Eligibility Category vs. Medicaid Overall

Table 3. Eligibility Category Summary ~ SFY 2023

| Eligibility Category                     | Average Enrollment<br>Length (months) | Expenditures <sup>3</sup> | Member Months | РМРМ    |
|------------------------------------------|---------------------------------------|---------------------------|---------------|---------|
| ABD EID                                  | 10.8                                  | \$992,094                 | 3,820         | \$260   |
| ABD ID/DD/ABI                            | 11.6                                  | \$160,795,493             | 31,116        | \$5,168 |
| ABD Institution                          | 4.8                                   | \$1,824,246               | 295           | \$6,184 |
| ABD Long-Term Care                       | 9.7                                   | \$135,903,037             | 45,542        | \$2,984 |
| ABD SSI & SSI Related                    | 10.5                                  | \$64,885,290              | 73,521        | \$883   |
| Adults                                   | 10.4                                  | \$69,936,661              | 133,327       | \$525   |
| Children                                 | 10.9                                  | \$179,231,670             | 654,631       | \$274   |
| Medicare Savings Programs                | 10.3                                  | \$2,164,846               | 59,189        | \$37    |
| Non-Citizens with Medical<br>Emergencies | 8.8                                   | \$855,604                 | 4,444         | \$193   |
| Pregnant Women                           | 9.2                                   | \$28,027,910              | 54,224        | \$517   |
| Special Groups                           | 8.8                                   | \$2,844,431               | 1,282         | \$2,219 |
| Other                                    | 10.2                                  | \$268,573                 | 5,533         | \$49    |
| Overall                                  | 9.7                                   | \$647,729,855             | 1,066,924     | \$607   |

| Eligibility Category                     | Eligibility Subgroup                         | Average Enroll-<br>ment Length<br>(months) | Expenditures  | Members | Member<br>Months |
|------------------------------------------|----------------------------------------------|--------------------------------------------|---------------|---------|------------------|
| ABD EID                                  | Employed Individuals with Disabilities       | 10.7                                       | \$992,094     | 341     | 3,820            |
| ABD ID/DD/ABI                            | Comprehensive Waiver                         | 11.7                                       | \$129,109,922 | 1,876   | 21,707           |
|                                          | ICF ID (WY Life Resource Center)             | 11.0                                       | \$16,333,672  | 52      | 484              |
|                                          | Supports Waiver                              | 10.9                                       | \$15,351,899  | 740     | 8,925            |
| ABD Institution                          | Hospital                                     | 4.8                                        | \$1,824,246   | 53      | 295              |
| ABD Long-Term Care                       | Community Choices Waiver                     | 9.7                                        | \$55,040,570  | 2,949   | 29,164           |
|                                          | Hospice                                      | 1.8                                        | \$330,990     | 76      | 139              |
|                                          | Nursing Home                                 | 8.6                                        | \$80,531,477  | 1,987   | 16,239           |
| ABD SSI & SSI Related                    | SSI & SSI Related                            | 10.5                                       | \$64,885,290  | 6,889   | 73,521           |
| Adults                                   | Family-Care Adults                           | 10.4                                       | \$69,273,716  | 11,373  | 131,349          |
|                                          | Former Foster Care                           | 9.8                                        | \$662,945     | 167     | 1,978            |
| Children                                 | Children                                     | 11.6                                       | \$116,610,115 | 48,491  | 561,961          |
|                                          | Care Management Entity <sup>4</sup>          | 5.4                                        | \$4,090,812   | 469     | 2,514            |
|                                          | CHIP                                         | 10.5                                       | \$9,340,526   | 4,362   | 45,892           |
|                                          | Children's Mental Health Waiver              | 9.7                                        | \$1,564,627   | 165     | 1,606            |
|                                          | Foster Care                                  | 9.9                                        | \$17,954,281  | 3,687   | 36,772           |
|                                          | Newborn                                      | 8.5                                        | \$31,860,277  | 5,397   | 54,292           |
| Medicare Savings Programs                | Qualified Medicare Beneficiary               | 10.0                                       | \$2,164,517   | 3,219   | 33,855           |
|                                          | Specified Low Income Medicare<br>Beneficiary | 10.1                                       | \$329         | 2,402   | 25,334           |
| Non-Citizens with Medical<br>Emergencies | Non-Citizens                                 | 8.8                                        | \$855,604     | 320     | 4,444            |
| Pregnant Women                           | Pregnant Women                               | 9.2                                        | \$28,027,910  | 4,709   | 54,224           |
| Special Groups                           | Breast and Cervical                          | 9.9                                        | \$2,842,561   | 101     | 1,213            |
|                                          | Family Planning Waiver                       | 8.0                                        | \$1,870       | 8       | 69               |
| Other                                    | Targeted Case Management- ID/DD              | 8.2                                        | \$268,573     | 458     | 5,533            |
| Overall                                  |                                              | 9.3                                        | \$647,729,855 | 90,639  | 1,066,924        |

Table 7. Member Months History by Eligibility Subgroup

| Program Sub Group                         | SFY 2018 | SFY 2019 | SFY 2020 | SFY 2021 | SFY 2022 | SFY 2023  |
|-------------------------------------------|----------|----------|----------|----------|----------|-----------|
| ABD EID                                   |          |          |          |          |          |           |
| Employed Individuals with Disabilities    | 3,271    | 2,871    | 3,115    | 3,530    | 3,650    | 3,820     |
| ABD ID/DD/ABI                             |          |          |          |          |          |           |
| ABI Waiver                                | 1,126    |          |          |          |          |           |
| Adult ID/DD Waiver                        |          |          |          |          |          |           |
| Comprehensive Waiver                      | 20,697   | 21,665   | 22,000   | 22,263   | 21,976   | 21,707    |
| ICF ID (WY Life Resource Center)          | 663      | 611      | 597      | 591      | 573      | 484       |
| Supports Waiver                           | 5,607    | 5,659    | 6,372    | 7,700    | 8,085    | 8,925     |
| ABD Institution                           |          |          |          |          |          |           |
| Hospital                                  | 136      | 72       | 107      | 190      | 252      | 295       |
| IMD (WY State Hospital - Age 65 & Over)   |          |          |          |          |          |           |
| ABD Long-Term Care                        |          |          |          |          |          |           |
| Community Choices Waiver                  | 23,835   | 25,306   | 26,860   | 28,838   | 28,681   | 29,164    |
| Hospice                                   | 221      | 108      | 63       | 80       | 127      | 139       |
| Nursing Home                              | 19,794   | 18,971   | 18,434   | 17,510   | 17,060   | 16,239    |
| PACE                                      | 1,188    | 1,074    | 995      | 414      |          |           |
| ABD SSI                                   |          |          |          |          |          |           |
| SSI & SSI Related                         | 65,381   | 65,673   | 67,061   | 69,413   | 72,719   | 73,521    |
| Adults                                    |          |          |          |          |          |           |
| Family-Care Adults                        | 84,683   | 73,007   | 70,859   | 97,447   | 118,515  | 131,349   |
| Former Foster Care                        | 865      | 990      | 947      | 1,225    | 1,636    | 1,978     |
| Children                                  |          |          |          |          |          |           |
| Care Management Entity (CME) <sup>6</sup> | 3,084    | 2,393    | 2,372    | 2,479    | 1,971    | 2,514     |
| Children                                  | 357,861  | 328,547  | 358,733  | 449,740  | 515,978  | 561,961   |
| CHIP                                      |          |          | 28,048   | 40,577   | 44,149   | 45,892    |
| Children's Mental Health Waiver           | 919      | 585      | 568      | 1,073    | 1,353    | 1,606     |
| Foster Care                               | 30,685   | 27,344   | 28,185   | 32,598   | 36,155   | 36,772    |
| Newborn                                   | 29,417   | 17,134   | 16,339   | 33,766   | 45,942   | 54,292    |
| Medicare Savings Programs                 |          |          |          |          |          |           |
| Qualified Medicare Beneficiary            | 26,974   | 25,907   | 26,579   | 30,581   | 32,331   | 33,855    |
| Specified Low Income Medicare Beneficiary | 17,075   | 17,882   | 18,858   | 22,149   | 24,332   | 25,334    |
| Non-Citizens with Medical Emergencies     |          |          |          |          |          |           |
| Non-Citizens                              | 376      | 362      | 375      | 1,241    | 2,825    | 4,444     |
| Pregnant Women                            |          |          |          |          |          |           |
| Pregnant Women                            | 22,685   | 19,065   | 15,890   | 29,481   | 43,105   | 54,224    |
| Special Groups                            |          |          |          |          |          |           |
| Breast and Cervical                       | 717      | 594      | 637      | 746      | 996      | 1,213     |
| Family Planning Waiver                    | 259      | 180      | 119      | 73       | 64       | 69        |
| Incarcerated Medicaid Member              |          |          |          |          | 2,733    |           |
| Targeted Case Management- ID/DD           | 2,009    | 2,829    | 3,144    | 3,139    | 3,742    | 5,533     |
| Overall                                   | 716,444  | 656,436  | 686,837  | 853,788  | 982,830  | 1,066,924 |