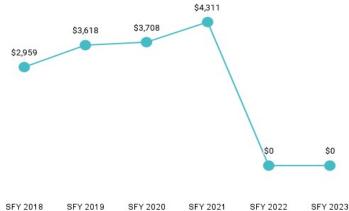

Table 8. Per Member Per Month History by Eligibility Subgroup

| Eligibility Category / Subgroup                       | SFY 2018 | SFY 2019 | SFY 2020 | SFY 2021 | SFY 2022 | SFY 2023 |
|-------------------------------------------------------|----------|----------|----------|----------|----------|----------|
| ABD ID                                                |          |          |          |          |          |          |
| Employed Individuals with Disabilities                | \$859    | \$710    | \$544    | \$485    | \$354    | \$260    |
| ABD ID/DD/ABI                                         |          |          |          |          |          |          |
| ABI Waiver                                            | \$4,406  |          |          |          |          |          |
| Adult ID/DD Waiver                                    |          |          |          |          |          |          |
| Comprehensive Waiver                                  | \$5,283  | \$5,860  | \$5,776  | \$5,560  | \$5,559  | \$5,948  |
| ICF ID (WY Life Resource Center)                      | \$20,534 | \$21,252 | \$28,541 | \$28,816 | \$32,416 | \$33,747 |
| Supports Waiver                                       | \$1,686  | \$1,697  | \$1,613  | \$1,562  | \$1,602  | \$1,720  |
| ABD Institution                                       |          |          |          |          |          |          |
| Hospital                                              | \$20,956 | \$12,220 | \$20,463 | \$17,226 | \$8,734  | \$6,184  |
| IMD (WY State Hospital - Age 65 & Over)               |          |          |          |          |          |          |
| ABD Long-Term Care                                    |          |          |          |          |          |          |
| Community Choices Waiver                              | \$1,697  | \$1,763  | \$1,769  | \$1,700  | \$1,844  | \$1,887  |
| Hospice                                               | \$3,083  | \$3,334  | \$4,022  | \$5,416  | \$2,436  | \$2,381  |
| Nursing Home                                          |          | \$4,595  | \$5,107  | \$4,490  | \$4,618  | \$4,959  |
| PACE                                                  | \$2,959  | \$3,618  | \$3,708  | \$4,311  |          |          |
| ABD SSI                                               |          |          |          |          |          |          |
| SSI & SSI Related                                     | \$805    | \$867    | \$830    | \$837    | \$850    | \$883    |
| Adults                                                |          |          |          |          |          |          |
| Family-Care Adults                                    | \$509    | \$559    | \$551    | \$532    | \$504    | \$527    |
| Former Foster Care                                    | \$394    | \$432    | \$411    | \$362    | \$365    | \$335    |
| Children                                              |          |          |          |          |          |          |
| Behavioral Health Care Management Entity <sup>7</sup> | \$1,376  | \$948    | \$1,202  | \$1,345  | \$1,610  | \$1,627  |
| Children                                              | \$252    | \$262    | \$247    | \$216    | \$216    | \$230    |
| CHIP                                                  |          |          | \$0.04   | \$137    | \$210    | \$204    |
| Children's Mental Health Waiver                       | \$1,775  | \$1,554  | \$1,577  | \$1,375  | \$1,087  | \$974    |
| Foster Care                                           | \$751    | \$785    | \$710    | \$552    | \$491    | \$488    |
| Newborn                                               | \$1,087  | \$1,461  | \$1,393  | \$774    | \$704    | \$587    |
| Medicare Savings Program                              |          |          |          |          |          |          |
| Part B - Partial AMB                                  |          | -        |          |          |          |          |
| Qualified Medicare Beneficiary                        | \$59     | \$68     | \$65     | \$60     | \$63     | \$64     |
| Qualified Medicare Beneficiary Dual                   |          | -        |          |          |          |          |
| Specified Low Income Medicare Beneficiary             | \$1.03   | \$1.03   | \$1.05   | \$0.59   | \$0.14   | \$0.01   |
| Specified Low Income Medicare Beneficiary Dual        |          | 1        |          |          |          | -        |
| Non-Citizens with Medical Emergencies                 |          |          |          |          |          |          |
| Non-Citizens                                          | \$2,209  | \$2,287  | \$1,462  | \$574    | \$289    | \$193    |
| Pregnant Women                                        | \$1,048  | \$1,200  | \$1,346  | \$763    | \$552    | \$517    |
| Special Groups                                        |          |          |          |          |          |          |
| Breast and Cervical                                   | \$2,046  | \$2,664  | \$2,975  | \$3,101  | \$2,681  | \$2,343  |
| Family Planning Waiver                                | \$13     | \$13     | \$17     | \$1      | \$38     | \$27     |
| Targeted Case Management- ID/DD                       | \$23     | \$18     | \$17     | \$13     | \$10     | \$49     |
| Overall                                               | \$763    | \$834    | \$800    | \$662    | \$614    | \$607    |