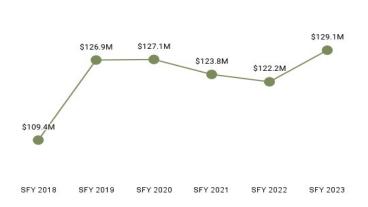

Table 6. Expenditure History by Eligibility Subgroup

| Eligibility Category /                       | SFY 2018                | SFY 2019      | SFY 2020      | SFY 2021      | SFY 2022      | SFY 2023      |
|----------------------------------------------|-------------------------|---------------|---------------|---------------|---------------|---------------|
| Subgroup                                     | 31 1 2010               | 31 1 2013     | 31 1 2020     | 31 1 202 1    | 01 1 2022     |               |
| ABD EID                                      |                         |               |               |               |               |               |
| EID                                          | \$2,811,061             | \$2,038,397   | \$1,695,829   | \$1,713,179   | \$1,292,085   | \$992,094     |
| ABD ID/DD/ABI <sup>5</sup>                   | \$4.004.40 <del>7</del> |               |               |               |               |               |
| ABI Waiver                                   | \$4,961,167             |               |               |               |               |               |
| Adult ID/DD Waiver                           |                         |               |               |               |               | ************  |
| Comprehensive Waiver                         | \$109,350,754           | \$126,948,820 | \$127,073,402 | \$123,788,099 | \$122,161,791 | \$129,109,922 |
| ICF ID (WY Life Resource<br>Center)          | \$13,613,841            | \$12,985,188  | \$17,038,857  | \$17,030,531  | \$18,574,214  | \$16,333,672  |
| Supports Waiver                              | \$9,452,672             | \$9,605,968   | \$10,276,442  | \$12,026,373  | \$12,955,742  | \$15,351,899  |
| ABD Institution                              |                         |               |               |               |               |               |
| Hospital                                     | \$2,850,073             | \$879,871     | \$2,189,584   | \$3,272,885   | \$2,201,040   | \$1,824,246   |
| IMD (WY State Hospital -<br>Age 65 & Over)   |                         |               | \$112         | \$21          |               |               |
| ABD Long-Term Care                           |                         |               |               |               |               |               |
| Community Choices Waiver                     | \$40,442,652            | \$44,616,668  | \$47,509,718  | \$49,028,396  | \$52,900,610  | \$55,040,570  |
| Hospice                                      | \$681,318               | \$360,118     | \$253,399     | \$433,312     | \$309,317     | \$330,990     |
| Nursing Home                                 | \$88,245,505            | \$87,175,315  | \$94,145,448  | \$78,627,469  | \$78,782,599  | \$80,531,477  |
| PACE                                         | \$3,515,171             | \$3,885,399   | \$3,689,689   | \$1,784,714   |               |               |
| ABD SSI & SSI Related                        |                         |               |               |               |               |               |
| SSI & SSI Related                            | \$52,659,387            | \$56,967,524  | \$55,645,941  | \$58,080,799  | \$61,838,088  | \$64,885,290  |
| Adults                                       |                         |               |               |               |               |               |
| Family-Care Adults                           | \$43,069,503            | \$40,831,220  | \$39,064,509  | \$51,856,563  | \$59,730,827  | \$69,273,716  |
| Former Foster Care                           | \$341,083               | \$427,712     | \$388,819     | \$442,921     | \$596,346     | \$662,945     |
| Children                                     | *****                   | <b>***</b>    | 40.050.000    | ** ***        | 40.470.400    | 44.000.040    |
| Care Management Entity (CME) <sup>5</sup>    | \$4,244,069             | \$2,269,415   | \$2,850,200   | \$3,333,067   | \$3,173,126   | \$4,090,812   |
| Children                                     | \$90,227,292            | \$85,965,400  | \$81,514,806  | \$88,511,161  | \$101,958,638 | \$118,511,959 |
| CHIP                                         |                         |               | \$1,135       | \$5,539,977   | \$9,267,467   | \$9,340,526   |
| Children's Mental Health<br>Waiver           | \$1,630,804             | \$908,955     | \$895,499     | \$1,475,071   | \$1,470,096   | \$1,564,627   |
| Foster Care                                  | \$23,038,480            | \$21,458,383  | \$20,003,992  | \$17,995,827  | \$17,757,109  | \$17,954,281  |
| Newborn                                      | \$31,977,722            | \$25,033,422  | \$22,752,379  | \$26,145,554  | \$32,342,485  | \$31,860,277  |
| Medicare Savings Program                     | ıs                      |               |               |               |               |               |
| Qualified Medicare Bene-<br>ficiary          | \$1,586,071             | \$1,752,441   | \$1,719,927   | \$1,849,411   | \$2,021,483   | \$2,164,517   |
| Specified Low Income<br>Medicare Beneficiary | \$17,549                | \$18,409      | \$19,795      | \$13,055      | \$3,374       | \$329         |
| Non-Citizens with Medical                    | Emergencies             |               |               |               |               |               |
| Non-Citizens with Medical<br>Emergencies     | \$830,693               | \$827,777     | \$548,077     | \$712,723     | \$815,903     | \$855,604     |
| Pregnant Women                               |                         |               |               |               |               |               |
| Pregnant Women                               | \$23,771,326            | \$22,869,194  | \$21,387,884  | \$22,508,347  | \$23,779,071  | \$28,027,910  |
| Special Groups                               |                         |               |               |               |               |               |
| Breast and Cervical                          | \$1,466,631             | \$1,582,515   | \$1,895,022   | \$2,313,161   | \$2,669,957   | \$2,842,561   |
| Family Planning Waiver                       | \$3,258                 | \$2,425       | \$1,990       | \$106         | \$2,447       | \$1,870       |
| Incarcerated Medicaid Member                 |                         |               |               |               | \$6,177       |               |
| Targeted Case Management                     | \$45,395                | \$50,823      | \$52,125      | \$39,646      | \$37,440      | \$268,573     |
| Overall                                      | \$546,589,407           | \$547,191,944 | \$549,764,380 | \$565,189,300 | \$603,474,306 | \$647,729,854 |