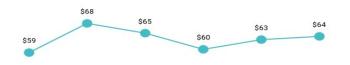

### **HOSPITAL**

Table 13. Hospital Per Member Per Month History by Eligibility Subgroup

| Eligibility Category                  | Eligibility Subgroup                      | SFY 2018    | SFY 2019   | SFY 2020    | SFY 2021    | SFY 2022   | SFY 2023   |
|---------------------------------------|-------------------------------------------|-------------|------------|-------------|-------------|------------|------------|
| ABD EID                               | Employed Individuals with Disabilities    | \$243.45    | \$252.69   | \$181.74    | \$152.54    | \$119.26   | \$68.38    |
| ABD ID/DD/ABI                         | ABI Waiver                                | \$70.96     |            |             |             |            |            |
|                                       | Comprehensive Waiver                      | \$94.85     | \$108.10   | \$83.92     | \$86.87     | \$107.83   | \$82.62    |
|                                       | ICF ID (WY Life Resource Center)          | \$17.13     | \$33.80    | \$79.55     | \$128.80    | \$33.10    | \$56.68    |
|                                       | Supports Waiver                           | \$125.10    | \$87.99    | \$97.02     | \$65.10     | \$100.47   | \$92.32    |
| ABD Institution                       | Hospital                                  | \$18,184.66 | \$9,540.25 | \$18,090.33 | \$15,275.23 | \$7,376.67 | \$5,188.61 |
| ABD Long-Term Care                    | Community Choices Waiver                  | \$181.39    | \$218.24   | \$196.09    | \$169.48    | \$176.28   | \$150.67   |
|                                       | Hospice                                   | \$114.10    | \$99.14    | \$690.88    | \$1,626.20  | \$191.34   | \$297.14   |
|                                       | Nursing Home                              | \$36.11     | \$73.17    | \$70.47     | \$75.03     | \$90.39    | \$103.42   |
|                                       | PACE                                      |             | -          | -           | -           |            |            |
| ABD SSI & SSI Related                 | SSI & SSI Related                         | \$248.26    | \$367.21   | \$634.24    | \$344.16    | \$569.12   | \$325.40   |
| Adults                                | Family-Care Adults                        | \$157.30    | \$187.77   | \$177.88    | \$165.63    | \$148.80   | \$421.26   |
|                                       | Former Foster Care                        | \$116.33    | \$155.57   | \$120.02    | \$117.08    | \$104.37   | \$140.49   |
| Children                              | Children                                  | \$51.39     | \$52.48    | \$48.61     | \$42.69     | \$38.37    | \$44.18    |
|                                       | Children's Mental Health Waiver           | \$95.82     | \$75.18    | \$115.08    | \$146.12    | \$29.49    | \$42.21    |
|                                       | Foster Care                               | \$90.88     | \$107.63   | \$105.52    | \$79.80     | \$101.44   | \$97.71    |
|                                       | Newborn                                   | \$827.62    | \$1,004.71 | \$955.21    | \$546.97    | \$473.32   | \$359.31   |
| Medicare Savings Pro-                 | Qualified Medicare Beneficiary            | \$14.83     | \$18.05    | \$17.75     | \$18.23     | \$19.43    | \$21.67    |
| grams                                 | Specified Low Income Medicare Beneficiary | -           |            |             |             |            |            |
| Non-Citizens with Medical Emergencies | Non-Citizens                              | \$1,876.67  | \$1,908.63 | \$1,141.24  | \$478.68    | \$238.90   | \$157.24   |
| Pregnant Women                        | Pregnant Women                            | \$544.55    | \$626.01   | \$695.70    | \$377.38    | \$248.78   | \$208.70   |
| Special Groups                        | Breast and Cervical                       | \$808.25    | \$971.96   | \$1,249.35  | \$1,029.83  | \$713.18   | \$860.78   |
|                                       | Family Planning Waiver                    |             |            |             |             |            |            |
|                                       | Incarcerated Medicaid Member              |             |            |             |             |            |            |
| Overall                               |                                           | \$138.78    | \$143.05   | \$137.43    | \$120.77    | \$114.17   | \$106.84   |

Figure 5. Hospital Per Member Per Month by Eligibility Subgroup ~ SFY 2023

Table 14. Inpatient Per Member Per Month History by Eligibility Subgroup

| Eligibility Category                  | Eligibility                                  | SFY 2018    | SFY 2019    | SFY 2020    | SFY 2021    | SFY 2022   | SFY 2023   |
|---------------------------------------|----------------------------------------------|-------------|-------------|-------------|-------------|------------|------------|
| Engionity outegory                    | Subgroup                                     | 01 1 2010   | 01 1 2013   | 01 1 2020   | 01 1 2021   | 01 1 2022  | 01 1 2020  |
| ABD EID                               | Employed Individuals with Disabilities       | \$170.10    | \$110.58    | \$101.26    | \$104.36    | \$70.71    | \$16.16    |
| ABD ID/DD/ABI                         | ABI Waiver                                   | \$57.34     |             |             |             |            |            |
|                                       | Comprehensive Waiver                         | \$64.25     | \$78.05     | \$54.17     | \$62.31     | \$84.62    | \$59.01    |
|                                       | ICF ID (WY Life Resource Center)             | \$9.84      | \$16.07     | \$55.07     | \$115.66    | \$15.92    | \$34.39    |
|                                       | Supports Waiver                              | \$102.72    | \$46.77     | \$62.15     | \$31.24     | \$67.36    | \$59.46    |
| ABD Institution                       | Hospital                                     | \$18,070.89 | \$10,350.95 | \$17,287.76 | \$16.787.62 | \$7,201.11 | \$5,291.58 |
| ABD Long-Term Care                    | Community Choices<br>Waiver                  | \$119.73    | \$151.36    | \$147.68    | \$112.12    | \$129.64   | \$104.44   |
|                                       | Hospice                                      | \$113.21    | \$89.68     | \$657.71    | \$1,609.16  | \$148.43   | \$253.94   |
|                                       | Nursing Home                                 | \$25.39     | \$60.82     | \$53.09     | \$57.23     | \$73.84    | \$83.22    |
|                                       | PACE                                         |             |             |             |             |            |            |
| ABD SSI & SSI Related                 | SSI                                          | \$166.53    | \$202.86    | \$204.12    | \$196.09    | \$290.37   | \$187.99   |
|                                       | SSI Related                                  | \$8.17      | \$55.63     | \$236.85    | \$54.59     | \$180.86   | \$267.75   |
| Adults                                | Family-Care Adults                           | \$79.34     | \$95.75     | \$99.18     | \$90.61     | \$85.63    | \$72.94    |
|                                       | Former Foster Care                           | \$60.56     | \$96.94     | \$65.21     | \$66.64     | \$49.59    | \$61.38    |
| Children                              | Children                                     | \$31.86     | \$32.28     | \$29.68     | \$25.26     | \$20.70    | \$28.43    |
|                                       | Children's Mental Health<br>Waiver           | \$86.24     | \$53.08     | \$97.07     | \$110.93    | \$14.13    | \$25.31    |
|                                       | Foster Care                                  | \$67.13     | \$81.26     | \$82.88     | \$56.69     | \$77.67    | \$68.20    |
|                                       | Newborn                                      | \$796.26    | \$959.92    | \$1,057.83  | \$589.25    | \$456.79   | \$369.52   |
| Medicare Savings Programs             | Qualified Medicare Bene-<br>ficiary          | \$6.05      | \$6.28      | \$4.91      | \$3.86      | \$6.00     | \$8.71     |
|                                       | Specified Low Income<br>Medicare Beneficiary | -           | -           | -           | 1           |            |            |
| Non-Citizens with Medical Emergencies | Non-Citizens                                 | \$1,825.26  | \$1,836.73  | \$1,128.31  | \$466.49    | \$225.64   | \$149.76   |
| Pregnant Women                        | Pregnant Women                               | \$462.80    | \$536.85    | \$607.21    | \$334.98    | \$199.32   | \$158.64   |
| Special Groups                        | Beneficiary Monitoring<br>Program            |             |             |             | -           |            |            |
|                                       | Breast and Cervical                          | \$256.75    | \$115.64    | \$336.10    | \$359.35    | \$89.34    | \$146.51   |
|                                       | Family Planning Waiver                       |             |             |             |             |            |            |
|                                       | Incarcerated Medicaid<br>Member              |             |             |             |             | \$2.82     |            |
|                                       | Tuberculosis                                 |             |             |             |             |            |            |
| Overall                               |                                              | \$101.25    | \$101.23    | \$97.89     | \$85.32     | \$86.84    | \$76.92    |