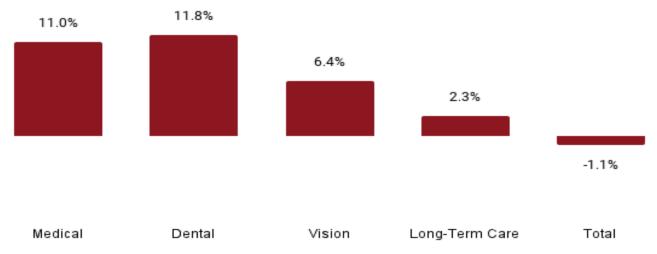

To better compare Medicaid costs to those of private insurance plans, this section reports the PMPM cost grouped by Medical, Dental, Vision, Long-Term Care, and Other service categories. While Medical coverage is generally equivalent to a private insurance plan, Medicaid also provides Dental, Vision, Long-Term Care, and "Other" Services.

These additional benefits would generally only be available in private plans as supplemental plans or as a stand-alone insurance policy. Long-term care benefits are rarely covered by private or employer-sponsored insurance plans.

Table 9. Per Member Per Month History by Service Category

| Service Category | SFY 2018 | SFY 2019 | SFY 2020 | SFY 2021 | SFY 2022 | SFY 2023 |
|------------------|----------|----------|----------|----------|----------|----------|
| Medical          | \$402    | \$417    | \$398    | \$356    | \$344    | \$348    |
| Long-Term Care   | \$321    | \$368    | \$385    | \$290    | \$252    | \$237    |
| Dental           | \$16     | \$16     | \$15     | \$15     | \$13     | \$13     |
| Vision           | \$5      | \$5      | \$4      | \$4      | \$4      | \$4      |
| Other            | \$1      | \$1      | \$1      | \$1      | \$1      | \$6      |
| Total            | \$763    | \$834    | \$800    | \$662    | \$614    | \$607    |

Figure 4. One-Year Change in Per Member Per Month by Service Category

Table 6 (p 8)

Table 7 (p 8)

<sup>5.</sup> SFY 2018 through SFY 2023 Expenditures have been manually adjusted to account for appropriate CME expenditures for the following populations: SSI and SSI Related, Children, Children's Mental Health Waiver, Foster Care, and Pregnant Women. Expenditures shown for CME include all services incurred for children while enrolled in the totaling across all populations will not equal the total Medicaid expenditures.