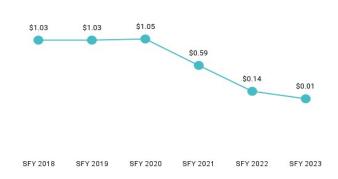

Table 8. Per Member Per Month History by Eligibility Subgroup

| Eligibility Category / Subgroup                       | SFY 2018 | SFY 2019 | SFY 2020 | SFY 2021 | SFY 2022 | SFY 2023 |
|-------------------------------------------------------|----------|----------|----------|----------|----------|----------|
| ABD ID                                                |          |          |          |          |          |          |
| Employed Individuals with Disabilities                | \$859    | \$710    | \$544    | \$485    | \$354    | \$260    |
| ABD ID/DD/ABI                                         |          |          |          |          |          |          |
| ABI Waiver                                            | \$4,406  |          |          |          |          |          |
| Adult ID/DD Waiver                                    |          |          |          |          |          |          |
| Comprehensive Waiver                                  | \$5,283  | \$5,860  | \$5,776  | \$5,560  | \$5,559  | \$5,948  |
| ICF ID (WY Life Resource Center)                      | \$20,534 | \$21,252 | \$28,541 | \$28,816 | \$32,416 | \$33,747 |
| Supports Waiver                                       | \$1,686  | \$1,697  | \$1,613  | \$1,562  | \$1,602  | \$1,720  |
| ABD Institution                                       |          |          |          |          |          |          |
| Hospital                                              | \$20,956 | \$12,220 | \$20,463 | \$17,226 | \$8,734  | \$6,184  |
| IMD (WY State Hospital - Age 65 & Over)               |          |          |          |          |          |          |
| ABD Long-Term Care                                    |          |          |          |          |          |          |
| Community Choices Waiver                              | \$1,697  | \$1,763  | \$1,769  | \$1,700  | \$1,844  | \$1,887  |
| Hospice                                               | \$3,083  | \$3,334  | \$4,022  | \$5,416  | \$2,436  | \$2,381  |
| Nursing Home                                          |          | \$4,595  | \$5,107  | \$4,490  | \$4,618  | \$4,959  |
| PACE                                                  | \$2,959  | \$3,618  | \$3,708  | \$4,311  |          |          |
| ABD SSI                                               |          |          |          |          |          |          |
| SSI & SSI Related                                     | \$805    | \$867    | \$830    | \$837    | \$850    | \$883    |
| Adults                                                |          |          |          |          |          |          |
| Family-Care Adults                                    | \$509    | \$559    | \$551    | \$532    | \$504    | \$527    |
| Former Foster Care                                    | \$394    | \$432    | \$411    | \$362    | \$365    | \$335    |
| Children                                              |          |          |          |          |          |          |
| Behavioral Health Care Management Entity <sup>7</sup> | \$1,376  | \$948    | \$1,202  | \$1,345  | \$1,610  | \$1,627  |
| Children                                              | \$252    | \$262    | \$247    | \$216    | \$216    | \$230    |
| CHIP                                                  |          |          | \$0.04   | \$137    | \$210    | \$204    |
| Children's Mental Health Waiver                       | \$1,775  | \$1,554  | \$1,577  | \$1,375  | \$1,087  | \$974    |
| Foster Care                                           | \$751    | \$785    | \$710    | \$552    | \$491    | \$488    |
| Newborn                                               | \$1,087  | \$1,461  | \$1,393  | \$774    | \$704    | \$587    |
| Medicare Savings Program                              |          |          |          |          |          |          |
| Part B - Partial AMB                                  |          | -        |          |          |          |          |
| Qualified Medicare Beneficiary                        | \$59     | \$68     | \$65     | \$60     | \$63     | \$64     |
| Qualified Medicare Beneficiary Dual                   |          | -        |          |          |          |          |
| Specified Low Income Medicare Beneficiary             | \$1.03   | \$1.03   | \$1.05   | \$0.59   | \$0.14   | \$0.01   |
| Specified Low Income Medicare Beneficiary Dual        |          | 1        |          |          |          | -        |
| Non-Citizens with Medical Emergencies                 |          |          |          |          |          |          |
| Non-Citizens                                          | \$2,209  | \$2,287  | \$1,462  | \$574    | \$289    | \$193    |
| Pregnant Women                                        | \$1,048  | \$1,200  | \$1,346  | \$763    | \$552    | \$517    |
| Special Groups                                        |          |          |          |          |          |          |
| Breast and Cervical                                   | \$2,046  | \$2,664  | \$2,975  | \$3,101  | \$2,681  | \$2,343  |
| Family Planning Waiver                                | \$13     | \$13     | \$17     | \$1      | \$38     | \$27     |
| Targeted Case Management- ID/DD                       | \$23     | \$18     | \$17     | \$13     | \$10     | \$49     |
| Overall                                               | \$763    | \$834    | \$800    | \$662    | \$614    | \$607    |