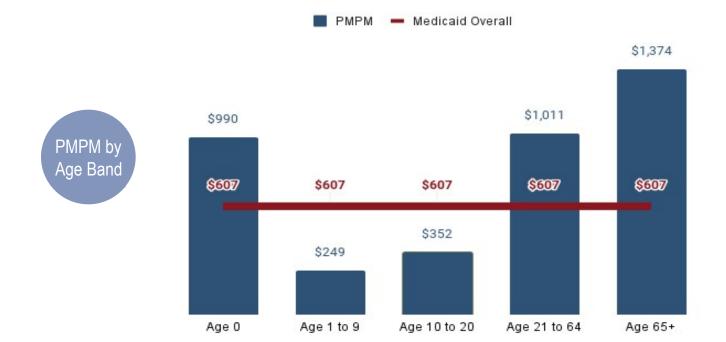

discontinued in January 2021.

<sup>2.</sup> Data for Care Management Entity (CME) are based on the P07 wraparound eligibility program code which is assigned to a member in addition to their primary Medicaid program code. As such, the CME member months are not included in the total member months for all of Medicaid. Expenditures for

SSI and SSI-Related, Children, Children's Mental Health Waiver, and Foster Care have been manually adjusted to account for the corresponding CME expenditures incurred. CME also covers some children on non-Medicaid, State-funded programs.

# **MEDICAID OVERVIEW**

# \$647.7 MILLION

1,066,924

paid to providers for services rendered during the state fiscal year

months members were enrolled during the state fiscal year





\$6,184

\$5,168



ABD Institution



74%

of Wyoming counties

have a PMPM below the

state's overall value.



Figure 1. SFY 2023 Per Member Per Month (PMPM) County Map

## PMPM BY POPULATION

Figure 2. Eligibility Category Overview ~ SFY 2023



Table 2. Eligibility Category Overview ~ % of Total

| Program<br>Group           | ABD<br>EID | ABD ID/<br>DD/ABI | ABD<br>Insti-<br>tution | ABD<br>Long-<br>Term<br>Care | ABD SSI<br>& SSI<br>Related | Adults | Children | Medicare<br>Savings<br>Pro-<br>grams | Non-Citizens<br>with Medical<br>Emergencies | Preg-<br>nant<br>Women | Special<br>Groups | State-Only<br>Develop-<br>mental<br>Disability<br>Program |
|----------------------------|------------|-------------------|-------------------------|------------------------------|-----------------------------|--------|----------|---