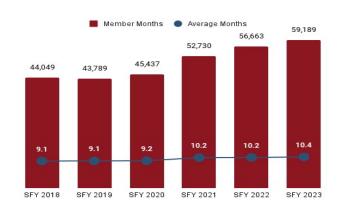

Table 7. Member Months History by Eligibility Subgroup

| Program Sub Group                         | SFY 2018 | SFY 2019 | SFY 2020 | SFY 2021 | SFY 2022 | SFY 2023  |
|-------------------------------------------|----------|----------|----------|----------|----------|-----------|
| ABD EID                                   |          |          |          |          |          |           |
| Employed Individuals with Disabilities    | 3,271    | 2,871    | 3,115    | 3,530    | 3,650    | 3,820     |
| ABD ID/DD/ABI                             |          |          |          |          |          |           |
| ABI Waiver                                | 1,126    |          |          |          |          |           |
| Adult ID/DD Waiver                        |          |          |          |          |          |           |
| Comprehensive Waiver                      | 20,697   | 21,665   | 22,000   | 22,263   | 21,976   | 21,707    |
| ICF ID (WY Life Resource Center)          | 663      | 611      | 597      | 591      | 573      | 484       |
| Supports Waiver                           | 5,607    | 5,659    | 6,372    | 7,700    | 8,085    | 8,925     |
| ABD Institution                           |          |          |          |          |          |           |
| Hospital                                  | 136      | 72       | 107      | 190      | 252      | 295       |
| IMD (WY State Hospital - Age 65 & Over)   |          |          |          |          |          |           |
| ABD Long-Term Care                        |          |          |          |          |          |           |
| Community Choices Waiver                  | 23,835   | 25,306   | 26,860   | 28,838   | 28,681   | 29,164    |
| Hospice                                   | 221      | 108      | 63       | 80       | 127      | 139       |
| Nursing Home                              | 19,794   | 18,971   | 18,434   | 17,510   | 17,060   | 16,239    |
| PACE                                      | 1,188    | 1,074    | 995      | 414      |          |           |
| ABD SSI                                   |          |          |          |          |          |           |
| SSI & SSI Related                         | 65,381   | 65,673   | 67,061   | 69,413   | 72,719   | 73,521    |
| Adults                                    |          |          |          |          |          |           |
| Family-Care Adults                        | 84,683   | 73,007   | 70,859   | 97,447   | 118,515  | 131,349   |
| Former Foster Care                        | 865      | 990      | 947      | 1,225    | 1,636    | 1,978     |
| Children                                  |          |          |          |          |          |           |
| Care Management Entity (CME) <sup>6</sup> | 3,084    | 2,393    | 2,372    | 2,479    | 1,971    | 2,514     |
| Children                                  | 357,861  | 328,547  | 358,733  | 449,740  | 515,978  | 561,961   |
| CHIP                                      |          |          | 28,048   | 40,577   | 44,149   | 45,892    |
| Children's Mental Health Waiver           | 919      | 585      | 568      | 1,073    | 1,353    | 1,606     |
| Foster Care                               | 30,685   | 27,344   | 28,185   | 32,598   | 36,155   | 36,772    |
| Newborn                                   | 29,417   | 17,134   | 16,339   | 33,766   | 45,942   | 54,292    |
| Medicare Savings Programs                 |          |          |          |          |          |           |
| Qualified Medicare Beneficiary            | 26,974   | 25,907   | 26,579   | 30,581   | 32,331   | 33,855    |
| Specified Low Income Medicare Beneficiary | 17,075   | 17,882   | 18,858   | 22,149   | 24,332   | 25,334    |
| Non-Citizens with Medical Emergencies     |          |          |          |          |          |           |
| Non-Citizens                              | 376      | 362      | 375      | 1,241    | 2,825    | 4,444     |
| Pregnant Women                            |          |          |          |          |          |           |
| Pregnant Women                            | 22,685   | 19,065   | 15,890   | 29,481   | 43,105   | 54,224    |
| Special Groups                            |          |          |          |          |          |           |
| Breast and Cervical                       | 717      | 594      | 637      | 746      | 996      | 1,213     |
| Family Planning Waiver                    | 259      | 180      | 119      | 73       | 64       | 69        |
| Incarcerated Medicaid Member              |          |          |          |          | 2,733    |           |
| Targeted Case Management- ID/DD           | 2,009    | 2,829    | 3,144    | 3,139    | 3,742    | 5,533     |
| Overall                                   | 716,444  | 656,436  | 686,837  | 853,788  | 982,830  | 1,066,924 |