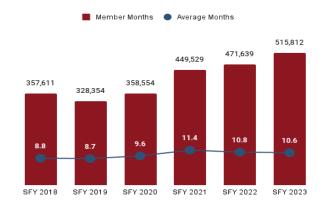

Table 7. Member Months History by Eligibility Subgroup

| Program Sub Group                         | SFY 2018 | SFY 2019 | SFY 2020 | SFY 2021 | SFY 2022 | SFY 2023  |
|-------------------------------------------|----------|----------|----------|----------|----------|-----------|
| ABD EID                                   |          |          |          |          |          |           |
| Employed Individuals with Disabilities    | 3,271    | 2,871    | 3,115    | 3,530    | 3,650    | 3,820     |
| ABD ID/DD/ABI                             |          |          |          |          |          |           |
| ABI Waiver                                | 1,126    |          |          |          |          |           |
| Adult ID/DD Waiver                        |          |          |          |          |          |           |
| Comprehensive Waiver                      | 20,697   | 21,665   | 22,000   | 22,263   | 21,976   | 21,707    |
| ICF ID (WY Life Resource Center)          | 663      | 611      | 597      | 591      | 573      | 484       |
| Supports Waiver                           | 5,607    | 5,659    | 6,372    | 7,700    | 8,085    | 8,925     |
| ABD Institution                           |          |          |          |          |          |           |
| Hospital                                  | 136      | 72       | 107      | 190      | 252      | 295       |
| IMD (WY State Hospital - Age 65 & Over)   |          |          |          |          |          |           |
| ABD Long-Term Care                        |          |          |          |          |          |           |
| Community Choices Waiver                  | 23,835   | 25,306   | 26,860   | 28,838   | 28,681   | 29,164    |
| Hospice                                   | 221      | 108      | 63       | 80       | 127      | 139       |
| Nursing Home                              | 19,794   | 18,971   | 18,434   | 17,510   | 17,060   | 16,239    |
| PACE                                      | 1,188    | 1,074    | 995      | 414      |          |           |
| ABD SSI                                   |          |          |          |          |          |           |
| SSI & SSI Related                         | 65,381   | 65,673   | 67,061   | 69,413   | 72,719   | 73,521    |
| Adults                                    |          |          |          |          |          |           |
| Family-Care Adults                        | 84,683   | 73,007   | 70,859   | 97,447   | 118,515  | 131,349   |
| Former Foster Care                        | 865      | 990      | 947      | 1,225    | 1,636    | 1,978     |
| Children                                  |          |          |          |          |          |           |
| Care Management Entity (CME) <sup>6</sup> | 3,084    | 2,393    | 2,372    | 2,479    | 1,971    | 2,514     |
| Children                                  | 357,861  | 328,547  | 358,733  | 449,740  | 515,978  | 561,961   |
| CHIP                                      |          |          | 28,048   | 40,577   | 44,149   | 45,892    |
| Children's Mental Health Waiver           | 919      | 585      | 568      | 1,073    | 1,353    | 1,606     |
| Foster Care                               | 30,685   | 27,344   | 28,185   | 32,598   | 36,155   | 36,772    |
| Newborn                                   | 29,417   | 17,134   | 16,339   | 33,766   | 45,942   | 54,292    |
| Medicare Savings Programs                 |          |          |          |          |          |           |
| Qualified Medicare Beneficiary            | 26,974   | 25,907   | 26,579   | 30,581   | 32,331   | 33,855    |
| Specified Low Income Medicare Beneficiary | 17,075   | 17,882   | 18,858   | 22,149   | 24,332   | 25,334    |
| Non-Citizens with Medical Emergencies     |          |          |          |          |          |           |
| Non-Citizens                              | 376      | 362      | 375      | 1,241    | 2,825    | 4,444     |
| Pregnant Women                            |          |          |          |          |          |           |
| Pregnant Women                            | 22,685   | 19,065   | 15,890   | 29,481   | 43,105   | 54,224    |
| Special Groups                            |          |          |          |          |          |           |
| Breast and Cervical                       | 717      | 594      | 637      | 746      | 996      | 1,213     |
| Family Planning Waiver                    | 259      | 180      | 119      | 73       | 64       | 69        |
| Incarcerated Medicaid Member              |          |          |          |          | 2,733    |           |
| Targeted Case Management- ID/DD           | 2,009    | 2,829    | 3,144    | 3,139    | 3,742    | 5,533     |
| Overall                                   | 716,444  | 656,436  | 686,837  | 853,788  | 982,830  | 1,066,924 |

Table 8. Per Member Per Month History by Eligibility Subgroup

| Eligibility Category / Subgroup                       | SFY 2018 | SFY 2019 | SFY 2020 | SFY 2021 | SFY 2022 | SFY 2023 |
|-------------------------------------------------------|----------|----------|----------|----------|----------|----------|
| ABD ID                                                |          |          |          |          |          |          |
| Employed Individuals with Disabilities                | \$859    | \$710    | \$544    | \$485    | \$354    | \$260    |
| ABD ID/DD/ABI                                         |          |          |          |          |          |          |
| ABI Waiver                                            | \$4,406  |          |          |          |          |          |
| Adult ID/DD Waiver                                    |          |          |          |          |          |          |
| Comprehensive Waiver                                  | \$5,283  | \$5,860  | \$5,776  | \$5,560  | \$5,559  | \$5,948  |
| ICF ID (WY Life Resource Center)                      | \$20,534 | \$21,252 | \$28,541 | \$28,816 | \$32,416 | \$33,747 |
| Supports Waiver                                       | \$1,686  | \$1,697  | \$1,613  | \$1,562  | \$1,602  | \$1,720  |
| ABD Institution                                       |          |          |          |          |          |          |
| Hospital                                              | \$20,956 | \$12,220 | \$20,463 | \$17,226 | \$8,734  | \$6,184  |
| IMD (WY State Hospital - Age 65 & Over)               |          |          |          |          |          |          |
| ABD Long-Term Care                                    |          |          |          |          |          |          |
| Community Choices Waiver                              | \$1,697  | \$1,763  | \$1,769  | \$1,700  | \$1,844  | \$1,887  |
| Hospice                                               | \$3,083  | \$3,334  | \$4,022  | \$5,416  | \$2,436  | \$2,381  |
| Nursing Home                                          |          | \$4,595  | \$5,107  | \$4,490  | \$4,618  | \$4,959  |
| PACE                                                  | \$2,959  | \$3,618  | \$3,708  | \$4,311  |          |          |
| ABD SSI                                               |          |          |          |          |          |          |
| SSI & SSI Related                                     | \$805    | \$867    | \$830    | \$837    | \$850    | \$883    |
| Adults                                                |          |          |          |          |          |          |
| Family-Care Adults                                    | \$509    | \$559    | \$551    | \$532    | \$504    | \$527    |
| Former Foster Care                                    | \$394    | \$432    | \$411    | \$362    | \$365    | \$335    |
| Children                                              |          |          |          |          |          |          |
| Behavioral Health Care Management Entity <sup>7</sup> | \$1,376  | \$948    | \$1,202  | \$1,345  | \$1,610  | \$1,627  |
| Children                                              | \$252    | \$262    | \$247    | \$216    | \$216    | \$230    |
| CHIP                                                  |          |          | \$0.04   | \$137    | \$210    | \$204    |
| Children's Mental Health Waiver                       | \$1,775  | \$1,554  | \$1,577  | \$1,375  | \$1,087  | \$974    |
| Foster Care                                           | \$751    | \$785    | \$710    | \$552    | \$491    | \$488    |
| Newborn                                               | \$1,087  | \$1,461  | \$1,393  | \$774    | \$704    | \$587    |
| Medicare Savings Program                              |          |          |          |          |          |          |
| Part B - Partial AMB                                  |          | -        |          |          |          |          |
| Qualified Medicare Beneficiary                        | \$59     | \$68     | \$65     | \$60     | \$63     | \$64     |
| Qualified Medicare Beneficiary Dual                   |          | -        |          |          |          |          |
| Specified Low Income Medicare Beneficiary             | \$1.03   | \$1.03   | \$1.05   | \$0.59   | \$0.14   | \$0.01   |
| Specified Low Income Medicare Beneficiary Dual        |          | 1        |          |          |          | -        |
| Non-Citizens with Medical Emergencies                 |          |          |          |          |          |          |
| Non-Citizens                                          | \$2,209  | \$2,287  | \$1,462  | \$574    | \$289    | \$193    |
| Pregnant Women                                        | \$1,048  | \$1,200  | \$1,346  | \$763    | \$552    | \$517    |
| Special Groups                                        |          |          |          |          |          |          |
| Breast and Cervical                                   | \$2,046  | \$2,664  | \$2,975  | \$3,101  | \$2,681  | \$2,343  |
| Family Planning Waiver                                | \$13     | \$13     | \$17     | \$1      | \$38     | \$27     |
| Targeted Case Management- ID/DD                       | \$23     | \$18     | \$17     | \$13     | \$10     | \$49     |
| Overall                                               | \$763    | \$834    | \$800    | \$662    | \$614    | \$607    |