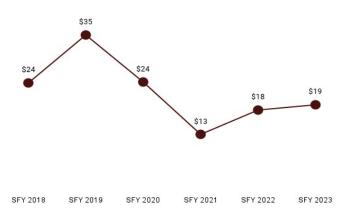

Table 8. Per Member Per Month History by Eligibility Subgroup

| Eligibility Category / Subgroup                       | SFY 2018 | SFY 2019 | SFY 2020 | SFY 2021 | SFY 2022 | SFY 2023 |
|-------------------------------------------------------|----------|----------|----------|----------|----------|----------|
| ABD ID                                                |          |          |          |          |          |          |
| Employed Individuals with Disabilities                | \$859    | \$710    | \$544    | \$485    | \$354    | \$260    |
| ABD ID/DD/ABI                                         |          |          |          |          |          |          |
| ABI Waiver                                            | \$4,406  |          |          |          |          |          |
| Adult ID/DD Waiver                                    |          |          |          |          |          |          |
| Comprehensive Waiver                                  | \$5,283  | \$5,860  | \$5,776  | \$5,560  | \$5,559  | \$5,948  |
| ICF ID (WY Life Resource Center)                      | \$20,534 | \$21,252 | \$28,541 | \$28,816 | \$32,416 | \$33,747 |
| Supports Waiver                                       | \$1,686  | \$1,697  | \$1,613  | \$1,562  | \$1,602  | \$1,720  |
| ABD Institution                                       |          |          |          |          |          |          |
| Hospital                                              | \$20,956 | \$12,220 | \$20,463 | \$17,226 | \$8,734  | \$6,184  |
| IMD (WY State Hospital - Age 65 & Over)               |          |          |          |          |          |          |
| ABD Long-Term Care                                    |          |          |          |          |          |          |
| Community Choices Waiver                              | \$1,697  | \$1,763  | \$1,769  | \$1,700  | \$1,844  | \$1,887  |
| Hospice                                               | \$3,083  | \$3,334  | \$4,022  | \$5,416  | \$2,436  | \$2,381  |
| Nursing Home                                          |          | \$4,595  | \$5,107  | \$4,490  | \$4,618  | \$4,959  |
| PACE                                                  | \$2,959  | \$3,618  | \$3,708  | \$4,311  |          |          |
| ABD SSI                                               |          |          |          |          |          |          |
| SSI & SSI Related                                     | \$805    | \$867    | \$830    | \$837    | \$850    | \$883    |
| Adults                                                |          |          |          |          |          |          |
| Family-Care Adults                                    | \$509    | \$559    | \$551    | \$532    | \$504    | \$527    |
| Former Foster Care                                    | \$394    | \$432    | \$411    | \$362    | \$365    | \$335    |
| Children                                              |          |          |          |          |          |          |
| Behavioral Health Care Management Entity <sup>7</sup> | \$1,376  | \$948    | \$1,202  | \$1,345  | \$1,610  | \$1,627  |
| Children                                              | \$252    | \$262    | \$247    | \$216    | \$216    | \$230    |
| CHIP                                                  |          |          | \$0.04   | \$137    | \$210    | \$204    |
| Children's Mental Health Waiver                       | \$1,775  | \$1,554  | \$1,577  | \$1,375  | \$1,087  | \$974    |
| Foster Care                                           | \$751    | \$785    | \$710    | \$552    | \$491    | \$488    |
| Newborn                                               | \$1,087  | \$1,461  | \$1,393  | \$774    | \$704    | \$587    |
| Medicare Savings Program                              |          |          |          |          |          |          |
| Part B - Partial AMB                                  |          | -        |          |          |          |          |
| Qualified Medicare Beneficiary                        | \$59     | \$68     | \$65     | \$60     | \$63     | \$64     |
| Qualified Medicare Beneficiary Dual                   |          | -        |          |          |          |          |
| Specified Low Income Medicare Beneficiary             | \$1.03   | \$1.03   | \$1.05   | \$0.59   | \$0.14   | \$0.01   |
| Specified Low Income Medicare Beneficiary Dual        |          | 1        |          |          |          | -        |
| Non-Citizens with Medical Emergencies                 |          |          |          |          |          |          |
| Non-Citizens                                          | \$2,209  | \$2,287  | \$1,462  | \$574    | \$289    | \$193    |
| Pregnant Women                                        | \$1,048  | \$1,200  | \$1,346  | \$763    | \$552    | \$517    |
| Special Groups                                        |          |          |          |          |          |          |
| Breast and Cervical                                   | \$2,046  | \$2,664  | \$2,975  | \$3,101  | \$2,681  | \$2,343  |
| Family Planning Waiver                                | \$13     | \$13     | \$17     | \$1      | \$38     | \$27     |
| Targeted Case Management- ID/DD                       | \$23     | \$18     | \$17     | \$13     | \$10     | \$49     |
| Overall                                               | \$763    | \$834    | \$800    | \$662    | \$614    | \$607    |