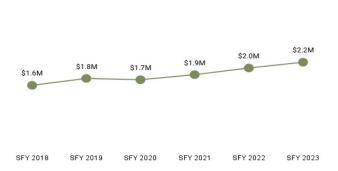

Table 6. Expenditure History by Eligibility Subgroup

| Eligibility Category /                       | SFY 2018                | SFY 2019      | SFY 2020      | SFY 2021      | SFY 2022      | SFY 2023      |
|----------------------------------------------|-------------------------|---------------|---------------|---------------|---------------|---------------|
| Subgroup                                     | 31 1 2010               | 31 1 2013     | 31 1 2020     | 31 1 202 1    | 01 1 2022     |               |
| ABD EID                                      |                         |               |               |               |               |               |
| EID                                          | \$2,811,061             | \$2,038,397   | \$1,695,829   | \$1,713,179   | \$1,292,085   | \$992,094     |
| ABD ID/DD/ABI <sup>5</sup>                   | \$4.004.40 <del>7</del> |               |               |               |               |               |
| ABI Waiver                                   | \$4,961,167             |               |               |               |               |               |
| Adult ID/DD Waiver                           |                         |               |               |               |               | ************  |
| Comprehensive Waiver                         | \$109,350,754           | \$126,948,820 | \$127,073,402 | \$123,788,099 | \$122,161,791 | \$129,109,922 |
| ICF ID (WY Life Resource<br>Center)          | \$13,613,841            | \$12,985,188  | \$17,038,857  | \$17,030,531  | \$18,574,214  | \$16,333,672  |
| Supports Waiver                              | \$9,452,672             | \$9,605,968   | \$10,276,442  | \$12,026,373  | \$12,955,742  | \$15,351,899  |
| ABD Institution                              |                         |               |               |               |               |               |
| Hospital                                     | \$2,850,073             | \$879,871     | \$2,189,584   | \$3,272,885   | \$2,201,040   | \$1,824,246   |
| IMD (WY State Hospital -<br>Age 65 & Over)   |                         |               | \$112         | \$21          |               |               |
| ABD Long-Term Care                           |                         |               |               |               |               |               |
| Community Choices Waiver                     | \$40,442,652            | \$44,616,668  | \$47,509,718  | \$49,028,396  | \$52,900,610  | \$55,040,570  |
| Hospice                                      | \$681,318               | \$360,118     | \$253,399     | \$433,312     | \$309,317     | \$330,990     |
| Nursing Home                                 | \$88,245,505            | \$87,175,315  | \$94,145,448  | \$78,627,469  | \$78,782,599  | \$80,531,477  |
| PACE                                         | \$3,515,171             | \$3,885,399   | \$3,689,689   | \$1,784,714   |               |               |
| ABD SSI & SSI Related                        |                         |               |               |               |               |               |
| SSI & SSI Related                            | \$52,659,387            | \$56,967,524  | \$55,645,941  | \$58,080,799  | \$61,838,088  | \$64,885,290  |
| Adults                                       |                         |               |               |               |               |               |
| Family-Care Adults                           | \$43,069,503            | \$40,831,220  | \$39,064,509  | \$51,856,563  | \$59,730,827  | \$69,273,716  |
| Former Foster Care                           | \$341,083               | \$427,712     | \$388,819     | \$442,921     | \$596,346     | \$662,945     |
| Children                                     | *****                   | <b>***</b>    | 40.050.000    | ** ***        | 40.470.400    | 44.000.040    |
| Care Management Entity (CME) <sup>5</sup>    | \$4,244,069             | \$2,269,415   | \$2,850,200   | \$3,333,067   | \$3,173,126   | \$4,090,812   |
| Children                                     | \$90,227,292            | \$85,965,400  | \$81,514,806  | \$88,511,161  | \$101,958,638 | \$118,511,959 |
| CHIP                                         |                         |               | \$1,135       | \$5,539,977   | \$9,267,467   | \$9,340,526   |
| Children's Mental Health<br>Waiver           | \$1,630,804             | \$908,955     | \$895,499     | \$1,475,071   | \$1,470,096   | \$1,564,627   |
| Foster Care                                  | \$23,038,480            | \$21,458,383  | \$20,003,992  | \$17,995,827  | \$17,757,109  | \$17,954,281  |
| Newborn                                      | \$31,977,722            | \$25,033,422  | \$22,752,379  | \$26,145,554  | \$32,342,485  | \$31,860,277  |
| Medicare Savings Program                     | ıs                      |               |               |               |               |               |
| Qualified Medicare Bene-<br>ficiary          | \$1,586,071             | \$1,752,441   | \$1,719,927   | \$1,849,411   | \$2,021,483   | \$2,164,517   |
| Specified Low Income<br>Medicare Beneficiary | \$17,549                | \$18,409      | \$19,795      | \$13,055      | \$3,374       | \$329         |
| Non-Citizens with Medical                    | Emergencies             |               |               |               |               |               |
| Non-Citizens with Medical<br>Emergencies     | \$830,693               | \$827,777     | \$548,077     | \$712,723     | \$815,903     | \$855,604     |
| Pregnant Women                               |                         |               |               |               |               |               |
| Pregnant Women                               | \$23,771,326            | \$22,869,194  | \$21,387,884  | \$22,508,347  | \$23,779,071  | \$28,027,910  |
| Special Groups                               |                         |               |               |               |               |               |
| Breast and Cervical                          | \$1,466,631             | \$1,582,515   | \$1,895,022   | \$2,313,161   | \$2,669,957   | \$2,842,561   |
| Family Planning Waiver                       | \$3,258                 | \$2,425       | \$1,990       | \$106         | \$2,447       | \$1,870       |
| Incarcerated Medicaid Member                 |                         |               |               |               | \$6,177       |               |
| Targeted Case Management                     | \$45,395                | \$50,823      | \$52,125      | \$39,646      | \$37,440      | \$268,573     |
| Overall                                      | \$546,589,407           | \$547,191,944 | \$549,764,380 | \$565,189,300 | \$603,474,306 | \$647,729,854 |