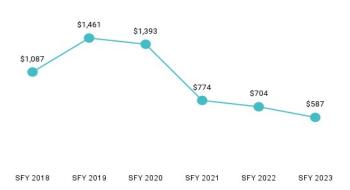

Table 8. Per Member Per Month History by Eligibility Subgroup

| Eligibility Category / Subgroup                       | SFY 2018 | SFY 2019 | SFY 2020 | SFY 2021 | SFY 2022 | SFY 2023 |
|-------------------------------------------------------|----------|----------|----------|----------|----------|----------|
| ABD ID                                                |          |          |          |          |          |          |
| Employed Individuals with Disabilities                | \$859    | \$710    | \$544    | \$485    | \$354    | \$260    |
| ABD ID/DD/ABI                                         |          |          |          |          |          |          |
| ABI Waiver                                            | \$4,406  |          |          |          |          |          |
| Adult ID/DD Waiver                                    |          |          |          |          |          |          |
| Comprehensive Waiver                                  | \$5,283  | \$5,860  | \$5,776  | \$5,560  | \$5,559  | \$5,948  |
| ICF ID (WY Life Resource Center)                      | \$20,534 | \$21,252 | \$28,541 | \$28,816 | \$32,416 | \$33,747 |
| Supports Waiver                                       | \$1,686  | \$1,697  | \$1,613  | \$1,562  | \$1,602  | \$1,720  |
| ABD Institution                                       |          |          |          |          |          |          |
| Hospital                                              | \$20,956 | \$12,220 | \$20,463 | \$17,226 | \$8,734  | \$6,184  |
| IMD (WY State Hospital - Age 65 & Over)               |          |          |          |          |          |          |
| ABD Long-Term Care                                    |          |          |          |          |          |          |
| Community Choices Waiver                              | \$1,697  | \$1,763  | \$1,769  | \$1,700  | \$1,844  | \$1,887  |
| Hospice                                               | \$3,083  | \$3,334  | \$4,022  | \$5,416  | \$2,436  | \$2,381  |
| Nursing Home                                          |          | \$4,595  | \$5,107  | \$4,490  | \$4,618  | \$4,959  |
| PACE                                                  | \$2,959  | \$3,618  | \$3,708  | \$4,311  |          |          |
| ABD SSI                                               |          |          |          |          |          |          |
| SSI & SSI Related                                     | \$805    | \$867    | \$830    | \$837    | \$850    | \$883    |
| Adults                                                |          |          |          |          |          |          |
| Family-Care Adults                                    | \$509    | \$559    | \$551    | \$532    | \$504    | \$527    |
| Former Foster Care                                    | \$394    | \$432    | \$411    | \$362    | \$365    | \$335    |
| Children                                              |          |          |          |          |          |          |
| Behavioral Health Care Management Entity <sup>7</sup> | \$1,376  | \$948    | \$1,202  | \$1,345  | \$1,610  | \$1,627  |
| Children                                              | \$252    | \$262    | \$247    | \$216    | \$216    | \$230    |
| CHIP                                                  |          |          | \$0.04   | \$137    | \$210    | \$204    |
| Children's Mental Health Waiver                       | \$1,775  | \$1,554  | \$1,577  | \$1,375  | \$1,087  | \$974    |
| Foster Care                                           | \$751    | \$785    | \$710    | \$552    | \$491    | \$488    |
| Newborn                                               | \$1,087  | \$1,461  | \$1,393  | \$774    | \$704    | \$587    |
| Medicare Savings Program                              |          |          |          |          |          |          |
| Part B - Partial AMB                                  |          | -        |          |          |          |          |
| Qualified Medicare Beneficiary                        | \$59     | \$68     | \$65     | \$60     | \$63     | \$64     |
| Qualified Medicare Beneficiary Dual                   |          | -        |          |          |          |          |
| Specified Low Income Medicare Beneficiary             | \$1.03   | \$1.03   | \$1.05   | \$0.59   | \$0.14   | \$0.01   |
| Specified Low Income Medicare Beneficiary Dual        |          | 1        |          |          |          | -        |
| Non-Citizens with Medical Emergencies                 |          |          |          |          |          |          |
| Non-Citizens                                          | \$2,209  | \$2,287  | \$1,462  | \$574    | \$289    | \$193    |
| Pregnant Women                                        | \$1,048  | \$1,200  | \$1,346  | \$763    | \$552    | \$517    |
| Special Groups                                        |          |          |          |          |          |          |
| Breast and Cervical                                   | \$2,046  | \$2,664  | \$2,975  | \$3,101  | \$2,681  | \$2,343  |
| Family Planning Waiver                                | \$13     | \$13     | \$17     | \$1      | \$38     | \$27     |
| Targeted Case Management- ID/DD                       | \$23     | \$18     | \$17     | \$13     | \$10     | \$49     |
| Overall                                               | \$763    | \$834    | \$800    | \$662    | \$614    | \$607    |