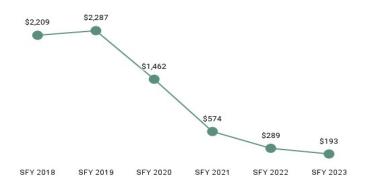

Figure 5. Hospital Per Member Per Month by Eligibility Subgroup ~ SFY 2023

Table 14. Inpatient Per Member Per Month History by Eligibility Subgroup

| Eligibility Category                  | Eligibility                                  | SFY 2018    | SFY 2019    | SFY 2020    | SFY 2021    | SFY 2022   | SFY 2023   |
|---------------------------------------|----------------------------------------------|-------------|-------------|-------------|-------------|------------|------------|
| Engionity outegory                    | Subgroup                                     | 01 1 2010   | 01 1 2013   | 01 1 2020   | 01 1 2021   | 01 1 2022  | 01 1 2020  |
| ABD EID                               | Employed Individuals with Disabilities       | \$170.10    | \$110.58    | \$101.26    | \$104.36    | \$70.71    | \$16.16    |
| ABD ID/DD/ABI                         | ABI Waiver                                   | \$57.34     |             |             |             |            |            |
|                                       | Comprehensive Waiver                         | \$64.25     | \$78.05     | \$54.17     | \$62.31     | \$84.62    | \$59.01    |
|                                       | ICF ID (WY Life Resource Center)             | \$9.84      | \$16.07     | \$55.07     | \$115.66    | \$15.92    | \$34.39    |
|                                       | Supports Waiver                              | \$102.72    | \$46.77     | \$62.15     | \$31.24     | \$67.36    | \$59.46    |
| ABD Institution                       | Hospital                                     | \$18,070.89 | \$10,350.95 | \$17,287.76 | \$16.787.62 | \$7,201.11 | \$5,291.58 |
| ABD Long-Term Care                    | Community Choices<br>Waiver                  | \$119.73    | \$151.36    | \$147.68    | \$112.12    | \$129.64   | \$104.44   |
|                                       | Hospice                                      | \$113.21    | \$89.68     | \$657.71    | \$1,609.16  | \$148.43   | \$253.94   |
|                                       | Nursing Home                                 | \$25.39     | \$60.82     | \$53.09     | \$57.23     | \$73.84    | \$83.22    |
|                                       | PACE                                         |             |             |             |             |            |            |
| ABD SSI & SSI Related                 | SSI                                          | \$166.53    | \$202.86    | \$204.12    | \$196.09    | \$290.37   | \$187.99   |
|                                       | SSI Related                                  | \$8.17      | \$55.63     | \$236.85    | \$54.59     | \$180.86   | \$267.75   |
| Adults                                | Family-Care Adults                           | \$79.34     | \$95.75     | \$99.18     | \$90.61     | \$85.63    | \$72.94    |
|                                       | Former Foster Care                           | \$60.56     | \$96.94     | \$65.21     | \$66.64     | \$49.59    | \$61.38    |
| Children                              | Children                                     | \$31.86     | \$32.28     | \$29.68     | \$25.26     | \$20.70    | \$28.43    |
|                                       | Children's Mental Health<br>Waiver           | \$86.24     | \$53.08     | \$97.07     | \$110.93    | \$14.13    | \$25.31    |
|                                       | Foster Care                                  | \$67.13     | \$81.26     | \$82.88     | \$56.69     | \$77.67    | \$68.20    |
|                                       | Newborn                                      | \$796.26    | \$959.92    | \$1,057.83  | \$589.25    | \$456.79   | \$369.52   |
| Medicare Savings Programs             | Qualified Medicare Bene-<br>ficiary          | \$6.05      | \$6.28      | \$4.91      | \$3.86      | \$6.00     | \$8.71     |
|                                       | Specified Low Income<br>Medicare Beneficiary | -           | -           | -           | 1           |            |            |
| Non-Citizens with Medical Emergencies | Non-Citizens                                 | \$1,825.26  | \$1,836.73  | \$1,128.31  | \$466.49    | \$225.64   | \$149.76   |
| Pregnant Women                        | Pregnant Women                               | \$462.80    | \$536.85    | \$607.21    | \$334.98    | \$199.32   | \$158.64   |
| Special Groups                        | Beneficiary Monitoring<br>Program            |             |             |             | -           |            |            |
|                                       | Breast and Cervical                          | \$256.75    | \$115.64    | \$336.10    | \$359.35    | \$89.34    | \$146.51   |
|                                       | Family Planning Waiver                       |             |             |             |             |            |            |
|                                       | Incarcerated Medicaid<br>Member              |             |             |             |             | \$2.82     |            |
|                                       | Tuberculosis                                 |             |             |             |             |            |            |
| Overall                               |                                              | \$101.25    | \$101.23    | \$97.89     | \$85.32     | \$86.84    | \$76.92    |