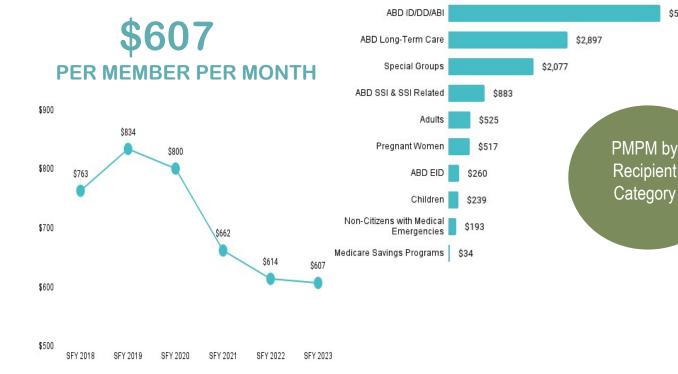

## PMPM BY POPULATION

Figure 2. Eligibility Category Overview ~ SFY 2023

Table 2. Eligibility Category Overview ~ % of Total

| Program<br>Group           | ABD<br>EID | ABD ID/<br>DD/ABI | ABD<br>Insti-<br>tution | ABD<br>Long-<br>Term<br>Care | ABD SSI<br>& SSI<br>Related | Adults | Children | Medicare<br>Savings<br>Pro-<br>grams | Non-Citizens<br>with Medical<br>Emergencies | Preg-<br>nant<br>Women | Special<br>Groups | State-Only<br>Develop-<br>mental<br>Disability<br>Program |
|----------------------------|------------|-------------------|-------------------------|------------------------------|-----------------------------|--------|----------|--------------------------------------|---------------------------------------------|------------------------|-------------------|-----------------------------------------------------------|
| % of Total Expendenditures | 0.2%       | 24.8%             | 0.3%                    | 21.0%                        | 10.0%                       | 10.8%  | 27.7%    | 0.3%                                 | 0.1%                                        | 4.3%                   | 0.4%              | 0.0%                                                      |
| % of Total                 | 0.4%       | 2.9%              | 0.0%                    | 4.3%                         | 6.9%                        | 12.5%  | 61.4%    | 5.5%                                 | 0.4%                                        | 5.1%                   | 0.1%              | 0.5%                                                      |

Figure 3. Eligibility Category vs. Medicaid Overall

Table 3. Eligibility Category Summary ~ SFY 2023

| Eligibility Category                     | Average Enrollment<br>Length (months) | Expenditures <sup>3</sup> | Member Months | РМРМ    |
|------------------------------------------|---------------------------------------|---------------------------|---------------|---------|
| ABD EID                                  | 10.8                                  | \$992,094                 | 3,820         | \$260   |
| ABD ID/DD/ABI                            | 11.6                                  | \$160,795,493             | 31,116        | \$5,168 |
| ABD Institution                          | 4.8                                   | \$1,824,246               | 295           | \$6,184 |
| ABD Long-Term Care                       | 9.7                                   | \$135,903,037             | 45,542        | \$2,984 |
| ABD SSI & SSI Related                    | 10.5                                  | \$64,885,290              | 73,521        | \$883   |
| Adults                                   | 10.4                                  | \$69,936,661              | 133,327       | \$525   |
| Children                                 | 10.9                                  | \$179,231,670             | 654,631       | \$274   |
| Medicare Savings Programs                | 10.3                                  | \$2,164,846               | 59,189        | \$37    |
| Non-Citizens with Medical<br>Emergencies | 8.8                                   | \$855,604                 | 4,444         | \$193   |
| Pregnant Women                           | 9.2                                   | \$28,027,910              | 54,224        | \$517   |
| Special Groups                           | 8.8                                   | \$2,844,431               | 1,282         | \$2,219 |
| Other                                    | 10.2                                  | \$268,573                 | 5,533         | \$49    |
| Overall                                  | 9.7                                   | \$647,729,855             | 1,066,924     | \$607   |

Table 8. Per Member Per Month History by Eligibility Subgroup

| Eligibility Category / Subgroup                       | SFY 2018 | SFY 2019 | SFY 2020 | SFY 2021 | SFY 2022 | SFY 2023 |
|-------------------------------------------------------|----------|----------|----------|----------|----------|----------|
| ABD ID                                                |          |          |          |          |          |          |
| Employed Individuals with Disabilities                | \$859    | \$710    | \$544    | \$485    | \$354    | \$260    |
| ABD ID/DD/ABI                                         |          |          |          |          |          |          |
| ABI Waiver                                            | \$4,406  |          |          |          |          |          |
| Adult ID/DD Waiver                                    |          |          |          |          |          |          |
| Comprehensive Waiver                                  | \$5,283  | \$5,860  | \$5,776  | \$5,560  | \$5,559  | \$5,948  |
| ICF ID (WY Life Resource Center)                      | \$20,534 | \$21,252 | \$28,541 | \$28,816 | \$32,416 | \$33,747 |
| Supports Waiver                                       | \$1,686  | \$1,697  | \$1,613  | \$1,562  | \$1,602  | \$1,720  |
| ABD Institution                                       |          |          |          |          |          |          |
| Hospital                                              | \$20,956 | \$12,220 | \$20,463 | \$17,226 | \$8,734  | \$6,184  |
| IMD (WY State Hospital - Age 65 & Over)               |          |          |          |          |          |          |
| ABD Long-Term Care                                    |          |          |          |          |          |          |
| Community Choices Waiver                              | \$1,697  | \$1,763  | \$1,769  | \$1,700  | \$1,844  | \$1,887  |
| Hospice                                               | \$3,083  | \$3,334  | \$4,022  | \$5,416  | \$2,436  | \$2,381  |
| Nursing Home                                          |          | \$4,595  | \$5,107  | \$4,490  | \$4,618  | \$4,959  |
| PACE                                                  | \$2,959  | \$3,618  | \$3,708  | \$4,311  |          |          |
| ABD SSI                                               |          |          |          |          |          |          |
| SSI & SSI Related                                     | \$805    | \$867    | \$830    | \$837    | \$850    | \$883    |
| Adults                                                |          |          |          |          |          |          |
| Family-Care Adults                                    | \$509    | \$559    | \$551    | \$532    | \$504    | \$527    |
| Former Foster Care                                    | \$394    | \$432    | \$411    | \$362    | \$365    | \$335    |
| Children                                              |          |          |          |          |          |          |
| Behavioral Health Care Management Entity <sup>7</sup> | \$1,376  | \$948    | \$1,202  | \$1,345  | \$1,610  | \$1,627  |
| Children                                              | \$252    | \$262    | \$247    | \$216    | \$216    | \$230    |
| CHIP                                                  |          |          | \$0.04   | \$137    | \$210    | \$204    |
| Children's Mental Health Waiver                       | \$1,775  | \$1,554  | \$1,577  | \$1,375  | \$1,087  | \$974    |
| Foster Care                                           | \$751    | \$785    | \$710    | \$552    | \$491    | \$488    |
| Newborn                                               | \$1,087  | \$1,461  | \$1,393  | \$774    | \$704    | \$587    |
| Medicare Savings Program                              |          |          |          |          |          |          |
| Part B - Partial AMB                                  |          | -        |          |          |          |          |
| Qualified Medicare Beneficiary                        | \$59     | \$68     | \$65     | \$60     | \$63     | \$64     |
| Qualified Medicare Beneficiary Dual                   |          | -        |          |          |          |          |
| Specified Low Income Medicare Beneficiary             | \$1.03   | \$1.03   | \$1.05   | \$0.59   | \$0.14   | \$0.01   |
| Specified Low Income Medicare Beneficiary Dual        |          | 1        |          |          |          | -        |
| Non-Citizens with Medical Emergencies                 |          |          |          |          |          |          |
| Non-Citizens                                          | \$2,209  | \$2,287  | \$1,462  | \$574    | \$289    | \$193    |
| Pregnant Women                                        | \$1,048  | \$1,200  | \$1,346  | \$763    | \$552    | \$517    |
| Special Groups                                        |          |          |          |          |          |          |
| Breast and Cervical                                   | \$2,046  | \$2,664  | \$2,975  | \$3,101  | \$2,681  | \$2,343  |
| Family Planning Waiver                                | \$13     | \$13     | \$17     | \$1      | \$38     | \$27     |
| Targeted Case Management- ID/DD                       | \$23     | \$18     | \$17     | \$13     | \$10     | \$49     |
| Overall                                               | \$763    | \$834    | \$800    | \$662    | \$614    | \$607    |