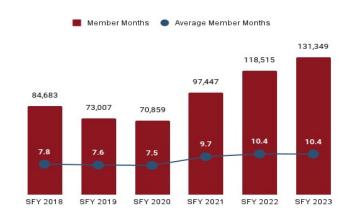

| Eligibility Category                     | Eligibility Subgroup                         | Average Enroll-<br>ment Length<br>(months) | Expenditures  | Members | Member<br>Months |
|------------------------------------------|----------------------------------------------|--------------------------------------------|---------------|---------|------------------|
| ABD EID                                  | Employed Individuals with Disabilities       | 10.7                                       | \$992,094     | 341     | 3,820            |
| ABD ID/DD/ABI                            | Comprehensive Waiver                         | 11.7                                       | \$129,109,922 | 1,876   | 21,707           |
|                                          | ICF ID (WY Life Resource Center)             | 11.0                                       | \$16,333,672  | 52      | 484              |
|                                          | Supports Waiver                              | 10.9                                       | \$15,351,899  | 740     | 8,925            |
| ABD Institution                          | Hospital                                     | 4.8                                        | \$1,824,246   | 53      | 295              |
| ABD Long-Term Care                       | Community Choices Waiver                     | 9.7                                        | \$55,040,570  | 2,949   | 29,164           |
|                                          | Hospice                                      | 1.8                                        | \$330,990     | 76      | 139              |
|                                          | Nursing Home                                 | 8.6                                        | \$80,531,477  | 1,987   | 16,239           |
| ABD SSI & SSI Related                    | SSI & SSI Related                            | 10.5                                       | \$64,885,290  | 6,889   | 73,521           |
| Adults                                   | Family-Care Adults                           | 10.4                                       | \$69,273,716  | 11,373  | 131,349          |
|                                          | Former Foster Care                           | 9.8                                        | \$662,945     | 167     | 1,978            |
| Children                                 | Children                                     | 11.6                                       | \$116,610,115 | 48,491  | 561,961          |
|                                          | Care Management Entity <sup>4</sup>          | 5.4                                        | \$4,090,812   | 469     | 2,514            |
|                                          | CHIP                                         | 10.5                                       | \$9,340,526   | 4,362   | 45,892           |
|                                          | Children's Mental Health Waiver              | 9.7                                        | \$1,564,627   | 165     | 1,606            |
|                                          | Foster Care                                  | 9.9                                        | \$17,954,281  | 3,687   | 36,772           |
|                                          | Newborn                                      | 8.5                                        | \$31,860,277  | 5,397   | 54,292           |
| Medicare Savings Programs                | Qualified Medicare Beneficiary               | 10.0                                       | \$2,164,517   | 3,219   | 33,855           |
|                                          | Specified Low Income Medicare<br>Beneficiary | 10.1                                       | \$329         | 2,402   | 25,334           |
| Non-Citizens with Medical<br>Emergencies | Non-Citizens                                 | 8.8                                        | \$855,604     | 320     | 4,444            |
| Pregnant Women                           | Pregnant Women                               | 9.2                                        | \$28,027,910  | 4,709   | 54,224           |
| Special Groups                           | Breast and Cervical                          | 9.9                                        | \$2,842,561   | 101     | 1,213            |
|                                          | Family Planning Waiver                       | 8.0                                        | \$1,870       | 8       | 69               |
| Other                                    | Targeted Case Management- ID/DD              | 8.2                                        | \$268,573     | 458     | 5,533            |
| Overall                                  |                                              | 9.3                                        | \$647,729,855 | 90,639  | 1,066,924        |

Table 7. Member Months History by Eligibility Subgroup

| Program Sub Group                         | SFY 2018 | SFY 2019 | SFY 2020 | SFY 2021 | SFY 2022 | SFY 2023  |
|-------------------------------------------|----------|----------|----------|----------|----------|-----------|
| ABD EID                                   |          |          |          |          |          |           |
| Employed Individuals with Disabilities    | 3,271    | 2,871    | 3,115    | 3,530    | 3,650    | 3,820     |
| ABD ID/DD/ABI                             |          |          |          |          |          |           |
| ABI Waiver                                | 1,126    |          |          |          |          |           |
| Adult ID/DD Waiver                        |          |          |          |          |          |           |
| Comprehensive Waiver                      | 20,697   | 21,665   | 22,000   | 22,263   | 21,976   | 21,707    |
| ICF ID (WY Life Resource Center)          | 663      | 611      | 597      | 591      | 573      | 484       |
| Supports Waiver                           | 5,607    | 5,659    | 6,372    | 7,700    | 8,085    | 8,925     |
| ABD Institution                           |          |          |          |          |          |           |
| Hospital                                  | 136      | 72       | 107      | 190      | 252      | 295       |
| IMD (WY State Hospital - Age 65 & Over)   |          |          |          |          |          |           |
| ABD Long-Term Care                        |          |          |          |          |          |           |
| Community Choices Waiver                  | 23,835   | 25,306   | 26,860   | 28,838   | 28,681   | 29,164    |
| Hospice                                   | 221      | 108      | 63       | 80       | 127      | 139       |
| Nursing Home                              | 19,794   | 18,971   | 18,434   | 17,510   | 17,060   | 16,239    |
| PACE                                      | 1,188    | 1,074    | 995      | 414      |          |           |
| ABD SSI                                   |          |          |          |          |          |           |
| SSI & SSI Related                         | 65,381   | 65,673   | 67,061   | 69,413   | 72,719   | 73,521    |
| Adults                                    |          |          |          |          |          |           |
| Family-Care Adults                        | 84,683   | 73,007   | 70,859   | 97,447   | 118,515  | 131,349   |
| Former Foster Care                        | 865      | 990      | 947      | 1,225    | 1,636    | 1,978     |
| Children                                  |          |          |          |          |          |           |
| Care Management Entity (CME) <sup>6</sup> | 3,084    | 2,393    | 2,372    | 2,479    | 1,971    | 2,514     |
| Children                                  | 357,861  | 328,547  | 358,733  | 449,740  | 515,978  | 561,961   |
| CHIP                                      |          |          | 28,048   | 40,577   | 44,149   | 45,892    |
| Children's Mental Health Waiver           | 919      | 585      | 568      | 1,073    | 1,353    | 1,606     |
| Foster Care                               | 30,685   | 27,344   | 28,185   | 32,598   | 36,155   | 36,772    |
| Newborn                                   | 29,417   | 17,134   | 16,339   | 33,766   | 45,942   | 54,292    |
| Medicare Savings Programs                 |          |          |          |          |          |           |
| Qualified Medicare Beneficiary            | 26,974   | 25,907   | 26,579   | 30,581   | 32,331   | 33,855    |
| Specified Low Income Medicare Beneficiary | 17,075   | 17,882   | 18,858   | 22,149   | 24,332   | 25,334    |
| Non-Citizens with Medical Emergencies     |          |          |          |          |          |           |
| Non-Citizens                              | 376      | 362      | 375      | 1,241    | 2,825    | 4,444     |
| Pregnant Women                            |          |          |          |          |          |           |
| Pregnant Women                            | 22,685   | 19,065   | 15,890   | 29,481   | 43,105   | 54,224    |
| Special Groups                            |          |          |          |          |          |           |
| Breast and Cervical                       | 717      | 594      | 637      | 746      | 996      | 1,213     |
| Family Planning Waiver                    | 259      | 180      | 119      | 73       | 64       | 69        |
| Incarcerated Medicaid Member              |          |          |          |          | 2,733    |           |
| Targeted Case Management- ID/DD           | 2,009    | 2,829    | 3,144    | 3,139    | 3,742    | 5,533     |
| Overall                                   | 716,444  | 656,436  | 686,837  | 853,788  | 982,830  | 1,066,924 |