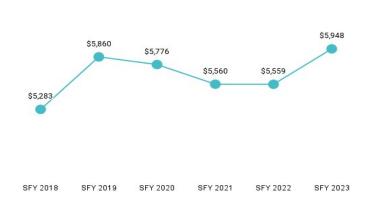

Table 8. Per Member Per Month History by Eligibility Subgroup

| Eligibility Category / Subgroup                       | SFY 2018 | SFY 2019 | SFY 2020 | SFY 2021 | SFY 2022 | SFY 2023 |
|-------------------------------------------------------|----------|----------|----------|----------|----------|----------|
| ABD ID                                                |          |          |          |          |          |          |
| Employed Individuals with Disabilities                | \$859    | \$710    | \$544    | \$485    | \$354    | \$260    |
| ABD ID/DD/ABI                                         |          |          |          |          |          |          |
| ABI Waiver                                            | \$4,406  |          |          |          |          |          |
| Adult ID/DD Waiver                                    |          |          |          |          |          |          |
| Comprehensive Waiver                                  | \$5,283  | \$5,860  | \$5,776  | \$5,560  | \$5,559  | \$5,948  |
| ICF ID (WY Life Resource Center)                      | \$20,534 | \$21,252 | \$28,541 | \$28,816 | \$32,416 | \$33,747 |
| Supports Waiver                                       | \$1,686  | \$1,697  | \$1,613  | \$1,562  | \$1,602  | \$1,720  |
| ABD Institution                                       |          |          |          |          |          |          |
| Hospital                                              | \$20,956 | \$12,220 | \$20,463 | \$17,226 | \$8,734  | \$6,184  |
| IMD (WY State Hospital - Age 65 & Over)               |          |          |          |          |          |          |
| ABD Long-Term Care                                    |          |          |          |          |          |          |
| Community Choices Waiver                              | \$1,697  | \$1,763  | \$1,769  | \$1,700  | \$1,844  | \$1,887  |
| Hospice                                               | \$3,083  | \$3,334  | \$4,022  | \$5,416  | \$2,436  | \$2,381  |
| Nursing Home                                          |          | \$4,595  | \$5,107  | \$4,490  | \$4,618  | \$4,959  |
| PACE                                                  | \$2,959  | \$3,618  | \$3,708  | \$4,311  |          |          |
| ABD SSI                                               |          |          |          |          |          |          |
| SSI & SSI Related                                     | \$805    | \$867    | \$830    | \$837    | \$850    | \$883    |
| Adults                                                |          |          |          |          |          |          |
| Family-Care Adults                                    | \$509    | \$559    | \$551    | \$532    | \$504    | \$527    |
| Former Foster Care                                    | \$394    | \$432    | \$411    | \$362    | \$365    | \$335    |
| Children                                              |          |          |          |          |          |          |
| Behavioral Health Care Management Entity <sup>7</sup> | \$1,376  | \$948    | \$1,202  | \$1,345  | \$1,610  | \$1,627  |
| Children                                              | \$252    | \$262    | \$247    | \$216    | \$216    | \$230    |
| CHIP                                                  |          |          | \$0.04   | \$137    | \$210    | \$204    |
| Children's Mental Health Waiver                       | \$1,775  | \$1,554  | \$1,577  | \$1,375  | \$1,087  | \$974    |
| Foster Care                                           | \$751    | \$785    | \$710    | \$552    | \$491    | \$488    |
| Newborn                                               | \$1,087  | \$1,461  | \$1,393  | \$774    | \$704    | \$587    |
| Medicare Savings Program                              |          |          |          |          |          |          |
| Part B - Partial AMB                                  |          | -        |          |          |          |          |
| Qualified Medicare Beneficiary                        | \$59     | \$68     | \$65     | \$60     | \$63     | \$64     |
| Qualified Medicare Beneficiary Dual                   |          | -        |          |          |          |          |
| Specified Low Income Medicare Beneficiary             | \$1.03   | \$1.03   | \$1.05   | \$0.59   | \$0.14   | \$0.01   |
| Specified Low Income Medicare Beneficiary Dual        |          | 1        |          |          |          | -        |
| Non-Citizens with Medical Emergencies                 |          |          |          |          |          |          |
| Non-Citizens                                          | \$2,209  | \$2,287  | \$1,462  | \$574    | \$289    | \$193    |
| Pregnant Women                                        | \$1,048  | \$1,200  | \$1,346  | \$763    | \$552    | \$517    |
| Special Groups                                        |          |          |          |          |          |          |
| Breast and Cervical                                   | \$2,046  | \$2,664  | \$2,975  | \$3,101  | \$2,681  | \$2,343  |
| Family Planning Waiver                                | \$13     | \$13     | \$17     | \$1      | \$38     | \$27     |
| Targeted Case Management- ID/DD                       | \$23     | \$18     | \$17     | \$13     | \$10     | \$49     |
| Overall                                               | \$763    | \$834    | \$800    | \$662    | \$614    | \$607    |