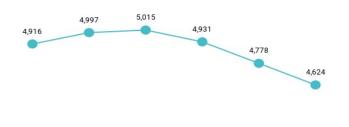

Table 7. Member Months History by Eligibility Subgroup

| Program Sub Group                         | SFY 2018 | SFY 2019 | SFY 2020 | SFY 2021 | SFY 2022 | SFY 2023  |
|-------------------------------------------|----------|----------|----------|----------|----------|-----------|
| ABD EID                                   |          |          |          |          |          |           |
| Employed Individuals with Disabilities    | 3,271    | 2,871    | 3,115    | 3,530    | 3,650    | 3,820     |
| ABD ID/DD/ABI                             |          |          |          |          |          |           |
| ABI Waiver                                | 1,126    |          |          |          |          |           |
| Adult ID/DD Waiver                        |          |          |          |          |          |           |
| Comprehensive Waiver                      | 20,697   | 21,665   | 22,000   | 22,263   | 21,976   | 21,707    |
| ICF ID (WY Life Resource Center)          | 663      | 611      | 597      | 591      | 573      | 484       |
| Supports Waiver                           | 5,607    | 5,659    | 6,372    | 7,700    | 8,085    | 8,925     |
| ABD Institution                           |          |          |          |          |          |           |
| Hospital                                  | 136      | 72       | 107      | 190      | 252      | 295       |
| IMD (WY State Hospital - Age 65 & Over)   |          |          |          |          |          |           |
| ABD Long-Term Care                        |          |          |          |          |          |           |
| Community Choices Waiver                  | 23,835   | 25,306   | 26,860   | 28,838   | 28,681   | 29,164    |
| Hospice                                   | 221      | 108      | 63       | 80       | 127      | 139       |
| Nursing Home                              | 19,794   | 18,971   | 18,434   | 17,510   | 17,060   | 16,239    |
| PACE                                      | 1,188    | 1,074    | 995      | 414      |          |           |
| ABD SSI                                   |          |          |          |          |          |           |
| SSI & SSI Related                         | 65,381   | 65,673   | 67,061   | 69,413   | 72,719   | 73,521    |
| Adults                                    |          |          |          |          |          |           |
| Family-Care Adults                        | 84,683   | 73,007   | 70,859   | 97,447   | 118,515  | 131,349   |
| Former Foster Care                        | 865      | 990      | 947      | 1,225    | 1,636    | 1,978     |
| Children                                  |          |          |          |          |          |           |
| Care Management Entity (CME) <sup>6</sup> | 3,084    | 2,393    | 2,372    | 2,479    | 1,971    | 2,514     |
| Children                                  | 357,861  | 328,547  | 358,733  | 449,740  | 515,978  | 561,961   |
| CHIP                                      |          |          | 28,048   | 40,577   | 44,149   | 45,892    |
| Children's Mental Health Waiver           | 919      | 585      | 568      | 1,073    | 1,353    | 1,606     |
| Foster Care                               | 30,685   | 27,344   | 28,185   | 32,598   | 36,155   | 36,772    |
| Newborn                                   | 29,417   | 17,134   | 16,339   | 33,766   | 45,942   | 54,292    |
| Medicare Savings Programs                 |          |          |          |          |          |           |
| Qualified Medicare Beneficiary            | 26,974   | 25,907   | 26,579   | 30,581   | 32,331   | 33,855    |
| Specified Low Income Medicare Beneficiary | 17,075   | 17,882   | 18,858   | 22,149   | 24,332   | 25,334    |
| Non-Citizens with Medical Emergencies     |          |          |          |          |          |           |
| Non-Citizens                              | 376      | 362      | 375      | 1,241    | 2,825    | 4,444     |
| Pregnant Women                            |          |          |          |          |          |           |
| Pregnant Women                            | 22,685   | 19,065   | 15,890   | 29,481   | 43,105   | 54,224    |
| Special Groups                            |          |          |          |          |          |           |
| Breast and Cervical                       | 717      | 594      | 637      | 746      | 996      | 1,213     |
| Family Planning Waiver                    | 259      | 180      | 119      | 73       | 64       | 69        |
| Incarcerated Medicaid Member              |          |          |          |          | 2,733    |           |
| Targeted Case Management- ID/DD           | 2,009    | 2,829    | 3,144    | 3,139    | 3,742    | 5,533     |
| Overall                                   | 716,444  | 656,436  | 686,837  | 853,788  | 982,830  | 1,066,924 |