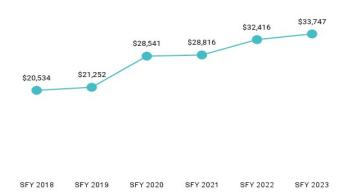

Table 8. Per Member Per Month History by Eligibility Subgroup

| Eligibility Category / Subgroup                       | SFY 2018 | SFY 2019 | SFY 2020 | SFY 2021 | SFY 2022 | SFY 2023 |
|-------------------------------------------------------|----------|----------|----------|----------|----------|----------|
| ABD ID                                                |          |          |          |          |          |          |
| Employed Individuals with Disabilities                | \$859    | \$710    | \$544    | \$485    | \$354    | \$260    |
| ABD ID/DD/ABI                                         |          |          |          |          |          |          |
| ABI Waiver                                            | \$4,406  |          |          |          |          |          |
| Adult ID/DD Waiver                                    |          |          |          |          |          |          |
| Comprehensive Waiver                                  | \$5,283  | \$5,860  | \$5,776  | \$5,560  | \$5,559  | \$5,948  |
| ICF ID (WY Life Resource Center)                      | \$20,534 | \$21,252 | \$28,541 | \$28,816 | \$32,416 | \$33,747 |
| Supports Waiver                                       | \$1,686  | \$1,697  | \$1,613  | \$1,562  | \$1,602  | \$1,720  |
| ABD Institution                                       |          |          |          |          |          |          |
| Hospital                                              | \$20,956 | \$12,220 | \$20,463 | \$17,226 | \$8,734  | \$6,184  |
| IMD (WY State Hospital - Age 65 & Over)               |          |          |          |          |          |          |
| ABD Long-Term Care                                    |          |          |          |          |          |          |
| Community Choices Waiver                              | \$1,697  | \$1,763  | \$1,769  | \$1,700  | \$1,844  | \$1,887  |
| Hospice                                               | \$3,083  | \$3,334  | \$4,022  | \$5,416  | \$2,436  | \$2,381  |
| Nursing Home                                          |          | \$4,595  | \$5,107  | \$4,490  | \$4,618  | \$4,959  |
| PACE                                                  | \$2,959  | \$3,618  | \$3,708  | \$4,311  |          |          |
| ABD SSI                                               |          |          |          |          |          |          |
| SSI & SSI Related                                     | \$805    | \$867    | \$830    | \$837    | \$850    | \$883    |
| Adults                                                |          |          |          |          |          |          |
| Family-Care Adults                                    | \$509    | \$559    | \$551    | \$532    | \$504    | \$527    |
| Former Foster Care                                    | \$394    | \$432    | \$411    | \$362    | \$365    | \$335    |
| Children                                              |          |          |          |          |          |          |
| Behavioral Health Care Management Entity <sup>7</sup> | \$1,376  | \$948    | \$1,202  | \$1,345  | \$1,610  | \$1,627  |
| Children                                              | \$252    | \$262    | \$247    | \$216    | \$216    | \$230    |
| CHIP                                                  |          |          | \$0.04   | \$137    | \$210    | \$204    |
| Children's Mental Health Waiver                       | \$1,775  | \$1,554  | \$1,577  | \$1,375  | \$1,087  | \$974    |
| Foster Care                                           | \$751    | \$785    | \$710    | \$552    | \$491    | \$488    |
| Newborn                                               | \$1,087  | \$1,461  | \$1,393  | \$774    | \$704    | \$587    |
| Medicare Savings Program                              |          |          |          |          |          |          |
| Part B - Partial AMB                                  |          | -        |          |          |          |          |
| Qualified Medicare Beneficiary                        | \$59     | \$68     | \$65     | \$60     | \$63     | \$64     |
| Qualified Medicare Beneficiary Dual                   |          | -        |          |          |          |          |
| Specified Low Income Medicare Beneficiary             | \$1.03   | \$1.03   | \$1.05   | \$0.59   | \$0.14   | \$0.01   |
| Specified Low Income Medicare Beneficiary Dual        |          | 1        |          |          |          | -        |
| Non-Citizens with Medical Emergencies                 |          |          |          |          |          |          |
| Non-Citizens                                          | \$2,209  | \$2,287  | \$1,462  | \$574    | \$289    | \$193    |
| Pregnant Women                                        | \$1,048  | \$1,200  | \$1,346  | \$763    | \$552    | \$517    |
| Special Groups                                        |          |          |          |          |          |          |
| Breast and Cervical                                   | \$2,046  | \$2,664  | \$2,975  | \$3,101  | \$2,681  | \$2,343  |
| Family Planning Waiver                                | \$13     | \$13     | \$17     | \$1      | \$38     | \$27     |
| Targeted Case Management- ID/DD                       | \$23     | \$18     | \$17     | \$13     | \$10     | \$49     |
| Overall                                               | \$763    | \$834    | \$800    | \$662    | \$614    | \$607    |