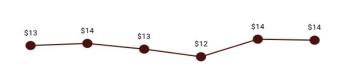

Table 9. Per Member Per Month History by Service Category

| Service Category | SFY 2018 | SFY 2019 | SFY 2020 | SFY 2021 | SFY 2022 | SFY 2023 |
|------------------|----------|----------|----------|----------|----------|----------|
| Medical          | \$402    | \$417    | \$398    | \$356    | \$344    | \$348    |
| Long-Term Care   | \$321    | \$368    | \$385    | \$290    | \$252    | \$237    |
| Dental           | \$16     | \$16     | \$15     | \$15     | \$13     | \$13     |
| Vision           | \$5      | \$5      | \$4      | \$4      | \$4      | \$4      |
| Other            | \$1      | \$1      | \$1      | \$1      | \$1      | \$6      |
| Total            | \$763    | \$834    | \$800    | \$662    | \$614    | \$607    |