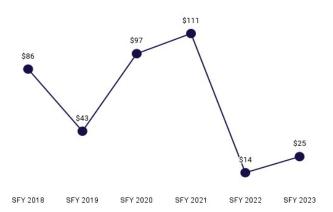

Table 7. Member Months History by Eligibility Subgroup

| Program Sub Group                         | SFY 2018 | SFY 2019 | SFY 2020 | SFY 2021 | SFY 2022 | SFY 2023  |
|-------------------------------------------|----------|----------|----------|----------|----------|-----------|
| ABD EID                                   |          |          |          |          |          |           |
| Employed Individuals with Disabilities    | 3,271    | 2,871    | 3,115    | 3,530    | 3,650    | 3,820     |
| ABD ID/DD/ABI                             |          |          |          |          |          |           |
| ABI Waiver                                | 1,126    |          |          |          |          |           |
| Adult ID/DD Waiver                        |          |          |          |          |          |           |
| Comprehensive Waiver                      | 20,697   | 21,665   | 22,000   | 22,263   | 21,976   | 21,707    |
| ICF ID (WY Life Resource Center)          | 663      | 611      | 597      | 591      | 573      | 484       |
| Supports Waiver                           | 5,607    | 5,659    | 6,372    | 7,700    | 8,085    | 8,925     |
| ABD Institution                           |          |          |          |          |          |           |
| Hospital                                  | 136      | 72       | 107      | 190      | 252      | 295       |
| IMD (WY State Hospital - Age 65 & Over)   |          |          |          |          |          |           |
| ABD Long-Term Care                        |          |          |          |          |          |           |
| Community Choices Waiver                  | 23,835   | 25,306   | 26,860   | 28,838   | 28,681   | 29,164    |
| Hospice                                   | 221      | 108      | 63       | 80       | 127      | 139       |
| Nursing Home                              | 19,794   | 18,971   | 18,434   | 17,510   | 17,060   | 16,239    |
| PACE                                      | 1,188    | 1,074    | 995      | 414      |          |           |
| ABD SSI                                   |          |          |          |          |          |           |
| SSI & SSI Related                         | 65,381   | 65,673   | 67,061   | 69,413   | 72,719   | 73,521    |
| Adults                                    |          |          |          |          |          |           |
| Family-Care Adults                        | 84,683   | 73,007   | 70,859   | 97,447   | 118,515  | 131,349   |
| Former Foster Care                        | 865      | 990      | 947      | 1,225    | 1,636    | 1,978     |
| Children                                  |          |          |          |          |          |           |
| Care Management Entity (CME) <sup>6</sup> | 3,084    | 2,393    | 2,372    | 2,479    | 1,971    | 2,514     |
| Children                                  | 357,861  | 328,547  | 358,733  | 449,740  | 515,978  | 561,961   |
| CHIP                                      |          |          | 28,048   | 40,577   | 44,149   | 45,892    |
| Children's Mental Health Waiver           | 919      | 585      | 568      | 1,073    | 1,353    | 1,606     |
| Foster Care                               | 30,685   | 27,344   | 28,185   | 32,598   | 36,155   | 36,772    |
| Newborn                                   | 29,417   | 17,134   | 16,339   | 33,766   | 45,942   | 54,292    |
| Medicare Savings Programs                 |          |          |          |          |          |           |
| Qualified Medicare Beneficiary            | 26,974   | 25,907   | 26,579   | 30,581   | 32,331   | 33,855    |
| Specified Low Income Medicare Beneficiary | 17,075   | 17,882   | 18,858   | 22,149   | 24,332   | 25,334    |
| Non-Citizens with Medical Emergencies     |          |          |          |          |          |           |
| Non-Citizens                              | 376      | 362      | 375      | 1,241    | 2,825    | 4,444     |
| Pregnant Women                            |          |          |          |          |          |           |
| Pregnant Women                            | 22,685   | 19,065   | 15,890   | 29,481   | 43,105   | 54,224    |
| Special Groups                            |          |          |          |          |          |           |
| Breast and Cervical                       | 717      | 594      | 637      | 746      | 996      | 1,213     |
| Family Planning Waiver                    | 259      | 180      | 119      | 73       | 64       | 69        |
| Incarcerated Medicaid Member              |          |          |          |          | 2,733    |           |
| Targeted Case Management- ID/DD           | 2,009    | 2,829    | 3,144    | 3,139    | 3,742    | 5,533     |
| Overall                                   | 716,444  | 656,436  | 686,837  | 853,788  | 982,830  | 1,066,924 |