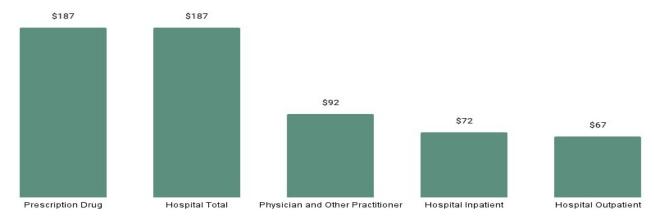

Table 11. Select Services Summary by Eligibility Subgroup ~ SFY 2023

| Eligibility Category                  | Eligibility Subgroup                      | Behavioral<br>Health | Hospital   | Nursing<br>Facility | Physician  | Prescription<br>Drugs |
|---------------------------------------|-------------------------------------------|----------------------|------------|---------------------|------------|-----------------------|
| ABD EID                               | Employed Individuals with Disabilities    | \$12.71              | \$113.00   |                     | \$112.43   | \$65.28               |
| ABD ID/DD/ABI                         | Comprehensive Waiver                      | \$28.52              | \$107.59   | \$0.32              | \$83.67    | \$202.09              |
|                                       | ICF ID (WY Life Resource Center)          | \$1.57               | \$31.50    |                     | \$27.05    |                       |
|                                       | Supports Waiver                           | \$58.74              | \$100.30   | \$0.80              | \$129.75   | \$157.65              |
| ABD Institution                       | Hospital                                  | \$7.36               | \$7,372.67 |                     | \$799.50   | \$166.46              |
| ABD Long-Term Care                    | Community Choices Waiver                  | \$15.87              | \$172.55   |                     | \$95.84    | \$168.57              |
|                                       | Hospice                                   | \$1.58               | \$166.82   |                     | \$50.87    | \$14.45               |
|                                       | Nursing Home                              | \$5.76               | \$88.23    | \$4,375.98          | \$34.24    | \$35.42               |
|                                       | PACE                                      |                      |            |                     | -          |                       |
| ABD SSI & SSI Related                 | SSI & SSI Related                         | \$30.99              | \$312.63   |                     | \$106.26   | \$291.25              |
| Adults                                | Family-Care Adults                        | \$16.92              | \$148.12   |                     | \$92.99    | \$157.19              |
|                                       | Former Foster Care                        | \$31.59              | \$109.63   |                     | \$67.67    | \$91.63               |
| Children                              | Children                                  | \$15.72              | \$38.39    |                     | \$32.57    | \$48.28               |
|                                       | CHIP                                      | \$14.83              | \$38.26    |                     | \$31.49    | \$51.05               |
|                                       | Children's Mental Health Waiver           | \$105.47             | \$30.39    |                     | \$38.07    | \$67.40               |
|                                       | Foster Care                               | \$86.21              | \$102.17   | -                   | \$53.65    | \$70.91               |
|                                       | Newborn                                   | \$0.08               | \$468.66   | -                   | \$112.71   | \$33.39               |
| Medicare Savings Pro-                 | Qualified Medicare Beneficiary            | \$1.07               | \$19.54    | \$0.03              | \$27.24    | \$0.20                |
| grams                                 | Specified Low Income Medicare Beneficiary | \$0.02               |            |                     |            |                       |
| Non-Citizens with Medical Emergencies | Non-Citizens                              |                      | \$238.78   |                     | \$46.10    | 1                     |
| Pregnant Women                        | Pregnant Women                            | \$10.43              | \$251.96   |                     | \$137.39   | \$57.83               |
| Special Groups                        | Breast and Cervical                       | \$14.38              | \$701.47   |                     | \$1,353.28 | \$475.36              |
|                                       | Family Planning Waiver                    |                      |            |                     | \$19.57    |                       |
|                                       | Incarcerated Medicaid Member              |                      | \$2.85     |                     |            |                       |
| Overall                               |                                           | \$18.84              | \$115.77   | \$80.19             | \$61.13    | \$86.64               |