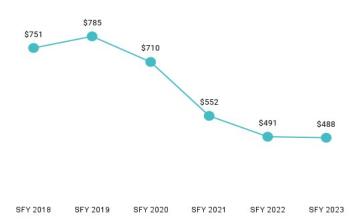

### **BEHAVIORAL HEALTH**

Policy changes instituting medical review and pre-authorization after thirty visits for adults have helped address the past increase in Behavioral Health PMPM.

Table 12. Behavioral Health Per Member Per Month History by Eligibility Subgroup

| Eligibility Category                        | Eligibility Subgroup                         | SFY 2018 | SFY 2019 | SFY 2020 | SFY 2021 | SFY 2022 | SFY 2023 |
|---------------------------------------------|----------------------------------------------|----------|----------|----------|----------|----------|----------|
| ABD EID                                     | Employed Individuals with Disabilities       | \$52.71  | \$27.39  | \$23.81  | \$19.07  | \$12.77  | \$15.84  |
| ABD ID/DD/ABI                               | ABI Waiver                                   | \$46.68  | -        |          | -        | 1        | -        |
|                                             | Comprehensive Waiver                         | \$49.12  | \$36.29  | \$33.02  | \$29.71  | \$28.54  | \$29.72  |
|                                             | ICF ID (WY Life Resource Center)             |          | \$0.28   |          | -        | \$1.57   | \$4.44   |
|                                             | Supports Waiver                              | \$46.90  | \$49.99  | \$42.63  | \$72.21  | \$58.73  | \$39.49  |
| ABD Institution                             | Hospital                                     | \$14.93  | \$18.61  | \$0.03   | \$1.80   | \$7.36   | \$8.45   |
| ABD Long-Term Care                          | Community Choices Waiver                     | \$28.61  | \$19.07  | \$17.88  | \$16.85  | \$15.88  | \$14.68  |
|                                             | Hospice                                      | \$10.29  | \$0.74   |          |          | \$1.73   |          |
|                                             | Nursing Home                                 | \$8.16   | \$6.07   | \$5.80   | \$4.23   | \$5.76   | \$6.81   |
|                                             | PACE                                         | \$1.00   | \$0.79   | \$1.24   | \$2.04   |          |          |
| ABD SSI & SSI Related                       | SSI & SSI Related                            | \$55.60  | \$42.65  | \$40.60  | \$34.64  | \$30.94  | \$24.74  |
| Adults                                      | Family-Care Adults                           | \$25.17  | \$31.65  | \$20 .09 | \$17.79  | \$16.93  | \$17.52  |
|                                             | Former Foster Care                           | \$47.83  | \$37.73  | \$41.00  | \$32.15  | \$31.61  | \$26.14  |
| Children                                    | Children                                     | \$31.38  | \$31.54  | \$29.29  | \$21.82  | \$15.72  | \$15.14  |
|                                             | Children's Mental Health Waiver              | \$220.34 | \$247.14 | \$226.95 | \$196.76 | \$105.22 | \$72.10  |
|                                             | Foster Care                                  | \$210.35 | \$223.86 | \$200.23 | \$133.53 | \$86.12  | \$69.10  |
|                                             | Newborn                                      | \$0.76   | \$1.27   | \$1.44   | \$0.16   | \$0.08   | \$0.21   |
| Medicare Savings Programs                   | Qualified Medicare Beneficiary               | \$1.81   | \$1.95   | \$1.66   | \$1.37   | \$1.07   | \$14.38  |
|                                             | Specified Low Income Medicare<br>Beneficiary | \$0.02   | \$0.01   | \$0.04   | \$0.02   | \$0.02   | \$1.06   |
| Non-Citizens with Medical<br>Emergencies    | Non-Citizens                                 |          |          |          |          |          | \$0.01   |
| Pregnant Women                              | Pregnant Women                               | \$11.70  | \$10.61  | \$15.05  | \$10.14  | \$10.43  |          |
| Special Groups                              | Breast and Cervical                          | \$14.12  | \$26.66  | \$13.72  | \$19.53  | \$14.38  | \$12.99  |
|                                             | Family Planning Waiver                       |          |          |          |          |          | \$8.08   |
| State-Only Developmental Disability Program | Targeted Case Management- ID/ DD             | \$8.98   | \$4.85   | \$0.39   |          | \$0.12   |          |
| Overall                                     |                                              | \$36.74  | \$32.77  | \$32.77  | \$24.71  | \$18.83  | \$16.45  |