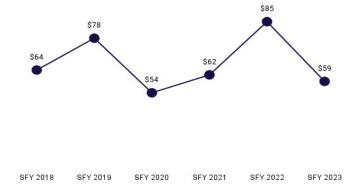

Table 8. Per Member Per Month History by Eligibility Subgroup

| Eligibility Category / Subgroup                       | SFY 2018 | SFY 2019 | SFY 2020 | SFY 2021 | SFY 2022 | SFY 2023 |
|-------------------------------------------------------|----------|----------|----------|----------|----------|----------|
| ABD ID                                                |          |          |          |          |          |          |
| Employed Individuals with Disabilities                | \$859    | \$710    | \$544    | \$485    | \$354    | \$260    |
| ABD ID/DD/ABI                                         |          |          |          |          |          |          |
| ABI Waiver                                            | \$4,406  |          |          |          |          |          |
| Adult ID/DD Waiver                                    |          |          |          |          |          |          |
| Comprehensive Waiver                                  | \$5,283  | \$5,860  | \$5,776  | \$5,560  | \$5,559  | \$5,948  |
| ICF ID (WY Life Resource Center)                      | \$20,534 | \$21,252 | \$28,541 | \$28,816 | \$32,416 | \$33,747 |
| Supports Waiver                                       | \$1,686  | \$1,697  | \$1,613  | \$1,562  | \$1,602  | \$1,720  |
| ABD Institution                                       |          |          |          |          |          |          |
| Hospital                                              | \$20,956 | \$12,220 | \$20,463 | \$17,226 | \$8,734  | \$6,184  |
| IMD (WY State Hospital - Age 65 & Over)               |          |          |          |          |          |          |
| ABD Long-Term Care                                    |          |          |          |          |          |          |
| Community Choices Waiver                              | \$1,697  | \$1,763  | \$1,769  | \$1,700  | \$1,844  | \$1,887  |
| Hospice                                               | \$3,083  | \$3,334  | \$4,022  | \$5,416  | \$2,436  | \$2,381  |
| Nursing Home                                          |          | \$4,595  | \$5,107  | \$4,490  | \$4,618  | \$4,959  |
| PACE                                                  | \$2,959  | \$3,618  | \$3,708  | \$4,311  |          |          |
| ABD SSI                                               |          |          |          |          |          |          |
| SSI & SSI Related                                     | \$805    | \$867    | \$830    | \$837    | \$850    | \$883    |
| Adults                                                |          |          |          |          |          |          |
| Family-Care Adults                                    | \$509    | \$559    | \$551    | \$532    | \$504    | \$527    |
| Former Foster Care                                    | \$394    | \$432    | \$411    | \$362    | \$365    | \$335    |
| Children                                              |          |          |          |          |          |          |
| Behavioral Health Care Management Entity <sup>7</sup> | \$1,376  | \$948    | \$1,202  | \$1,345  | \$1,610  | \$1,627  |
| Children                                              | \$252    | \$262    | \$247    | \$216    | \$216    | \$230    |
| CHIP                                                  |          |          | \$0.04   | \$137    | \$210    | \$204    |
| Children's Mental Health Waiver                       | \$1,775  | \$1,554  | \$1,577  | \$1,375  | \$1,087  | \$974    |
| Foster Care                                           | \$751    | \$785    | \$710    | \$552    | \$491    | \$488    |
| Newborn                                               | \$1,087  | \$1,461  | \$1,393  | \$774    | \$704    | \$587    |
| Medicare Savings Program                              |          |          |          |          |          |          |
| Part B - Partial AMB                                  |          | -        |          |          |          |          |
| Qualified Medicare Beneficiary                        | \$59     | \$68     | \$65     | \$60     | \$63     | \$64     |
| Qualified Medicare Beneficiary Dual                   |          | -        |          |          |          |          |
| Specified Low Income Medicare Beneficiary             | \$1.03   | \$1.03   | \$1.05   | \$0.59   | \$0.14   | \$0.01   |
| Specified Low Income Medicare Beneficiary Dual        |          | 1        |          |          |          | -        |
| Non-Citizens with Medical Emergencies                 |          |          |          |          |          |          |
| Non-Citizens                                          | \$2,209  | \$2,287  | \$1,462  | \$574    | \$289    | \$193    |
| Pregnant Women                                        | \$1,048  | \$1,200  | \$1,346  | \$763    | \$552    | \$517    |
| Special Groups                                        |          |          |          |          |          |          |
| Breast and Cervical                                   | \$2,046  | \$2,664  | \$2,975  | \$3,101  | \$2,681  | \$2,343  |
| Family Planning Waiver                                | \$13     | \$13     | \$17     | \$1      | \$38     | \$27     |
| Targeted Case Management- ID/DD                       | \$23     | \$18     | \$17     | \$13     | \$10     | \$49     |
| Overall                                               | \$763    | \$834    | \$800    | \$662    | \$614    | \$607    |