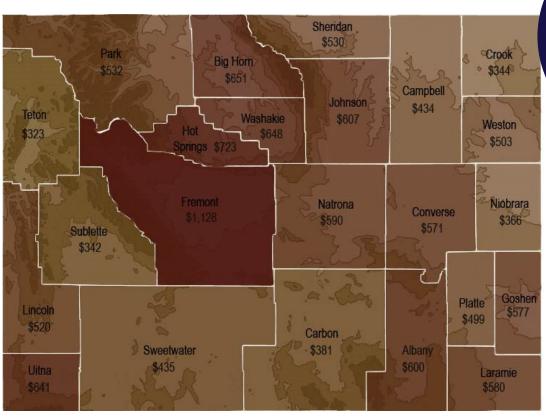

of Wyoming counties

have a PMPM below the

state's overall value.

Figure 1. SFY 2023 Per Member Per Month (PMPM) County Map