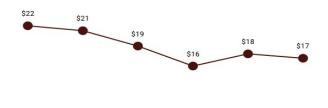

| Eligibility Category                        | Eligibility Subgroup                         | SFY 2018 | SFY 2019 | SFY 2020 | SFY 2021 | SFY 2022 | SFY 2023 |
|---------------------------------------------|----------------------------------------------|----------|----------|----------|----------|----------|----------|
| ABD EID                                     | Employed Individuals with Disabilities       | \$52.71  | \$27.39  | \$23.81  | \$19.07  | \$12.77  | \$15.84  |
| ABD ID/DD/ABI                               | ABI Waiver                                   | \$46.68  | -        |          | -        | 1        | -        |
|                                             | Comprehensive Waiver                         | \$49.12  | \$36.29  | \$33.02  | \$29.71  | \$28.54  | \$29.72  |
|                                             | ICF ID (WY Life Resource Center)             |          | \$0.28   |          | -        | \$1.57   | \$4.44   |
|                                             | Supports Waiver                              | \$46.90  | \$49.99  | \$42.63  | \$72.21  | \$58.73  | \$39.49  |
| ABD Institution                             | Hospital                                     | \$14.93  | \$18.61  | \$0.03   | \$1.80   | \$7.36   | \$8.45   |
| ABD Long-Term Care                          | Community Choices Waiver                     | \$28.61  | \$19.07  | \$17.88  | \$16.85  | \$15.88  | \$14.68  |
|                                             | Hospice                                      | \$10.29  | \$0.74   |          |          | \$1.73   |          |
|                                             | Nursing Home                                 | \$8.16   | \$6.07   | \$5.80   | \$4.23   | \$5.76   | \$6.81   |
|                                             | PACE                                         | \$1.00   | \$0.79   | \$1.24   | \$2.04   |          |          |
| ABD SSI & SSI Related                       | SSI & SSI Related                            | \$55.60  | \$42.65  | \$40.60  | \$34.64  | \$30.94  | \$24.74  |
| Adults                                      | Family-Care Adults                           | \$25.17  | \$31.65  | \$20 .09 | \$17.79  | \$16.93  | \$17.52  |
|                                             | Former Foster Care                           | \$47.83  | \$37.73  | \$41.00  | \$32.15  | \$31.61  | \$26.14  |
| Children                                    | Children                                     | \$31.38  | \$31.54  | \$29.29  | \$21.82  | \$15.72  | \$15.14  |
|                                             | Children's Mental Health Waiver              | \$220.34 | \$247.14 | \$226.95 | \$196.76 | \$105.22 | \$72.10  |
|                                             | Foster Care                                  | \$210.35 | \$223.86 | \$200.23 | \$133.53 | \$86.12  | \$69.10  |
|                                             | Newborn                                      | \$0.76   | \$1.27   | \$1.44   | \$0.16   | \$0.08   | \$0.21   |
| Medicare Savings Programs                   | Qualified Medicare Beneficiary               | \$1.81   | \$1.95   | \$1.66   | \$1.37   | \$1.07   | \$14.38  |
|                                             | Specified Low Income Medicare<br>Beneficiary | \$0.02   | \$0.01   | \$0.04   | \$0.02   | \$0.02   | \$1.06   |
| Non-Citizens with Medical<br>Emergencies    | Non-Citizens                                 |          |          |          |          |          | \$0.01   |
| Pregnant Women                              | Pregnant Women                               | \$11.70  | \$10.61  | \$15.05  | \$10.14  | \$10.43  |          |
| Special Groups                              | Breast and Cervical                          | \$14.12  | \$26.66  | \$13.72  | \$19.53  | \$14.38  | \$12.99  |
|                                             | Family Planning Waiver                       |          |          |          |          |          | \$8.08   |
| State-Only Developmental Disability Program | Targeted Case Management- ID/ DD             | \$8.98   | \$4.85   | \$0.39   |          | \$0.12   |          |
| Overall                                     |                                              | \$36.74  | \$32.77  | \$32.77  | \$24.71  | \$18.83  | \$16.45  |