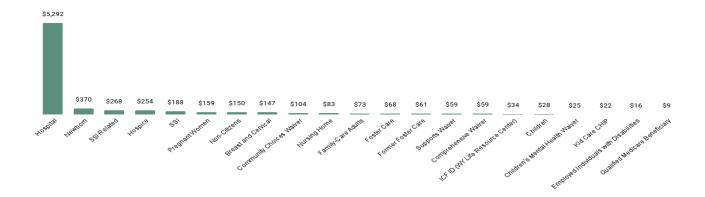

### **HOSPITAL**

Table 13. Hospital Per Member Per Month History by Eligibility Subgroup

| Eligibility Category                  | Eligibility Subgroup                      | SFY 2018    | SFY 2019   | SFY 2020    | SFY 2021    | SFY 2022   | SFY 2023   |
|---------------------------------------|-------------------------------------------|-------------|------------|-------------|-------------|------------|------------|
| ABD EID                               | Employed Individuals with Disabilities    | \$243.45    | \$252.69   | \$181.74    | \$152.54    | \$119.26   | \$68.38    |
| ABD ID/DD/ABI                         | ABI Waiver                                | \$70.96     |            |             |             |            |            |
|                                       | Comprehensive Waiver                      | \$94.85     | \$108.10   | \$83.92     | \$86.87     | \$107.83   | \$82.62    |
|                                       | ICF ID (WY Life Resource Center)          | \$17.13     | \$33.80    | \$79.55     | \$128.80    | \$33.10    | \$56.68    |
|                                       | Supports Waiver                           | \$125.10    | \$87.99    | \$97.02     | \$65.10     | \$100.47   | \$92.32    |
| ABD Institution                       | Hospital                                  | \$18,184.66 | \$9,540.25 | \$18,090.33 | \$15,275.23 | \$7,376.67 | \$5,188.61 |
| ABD Long-Term Care                    | Community Choices Waiver                  | \$181.39    | \$218.24   | \$196.09    | \$169.48    | \$176.28   | \$150.67   |
|                                       | Hospice                                   | \$114.10    | \$99.14    | \$690.88    | \$1,626.20  | \$191.34   | \$297.14   |
|                                       | Nursing Home                              | \$36.11     | \$73.17    | \$70.47     | \$75.03     | \$90.39    | \$103.42   |
|                                       | PACE                                      |             | -          | -           | -           |            |            |
| ABD SSI & SSI Related                 | SSI & SSI Related                         | \$248.26    | \$367.21   | \$634.24    | \$344.16    | \$569.12   | \$325.40   |
| Adults                                | Family-Care Adults                        | \$157.30    | \$187.77   | \$177.88    | \$165.63    | \$148.80   | \$421.26   |
|                                       | Former Foster Care                        | \$116.33    | \$155.57   | \$120.02    | \$117.08    | \$104.37   | \$140.49   |
| Children                              | Children                                  | \$51.39     | \$52.48    | \$48.61     | \$42.69     | \$38.37    | \$44.18    |
|                                       | Children's Mental Health Waiver           | \$95.82     | \$75.18    | \$115.08    | \$146.12    | \$29.49    | \$42.21    |
|                                       | Foster Care                               | \$90.88     | \$107.63   | \$105.52    | \$79.80     | \$101.44   | \$97.71    |
|                                       | Newborn                                   | \$827.62    | \$1,004.71 | \$955.21    | \$546.97    | \$473.32   | \$359.31   |
| Medicare Savings Pro-                 | Qualified Medicare Beneficiary            | \$14.83     | \$18.05    | \$17.75     | \$18.23     | \$19.43    | \$21.67    |
| grams                                 | Specified Low Income Medicare Beneficiary | -           |            |             |             |            |            |
| Non-Citizens with Medical Emergencies | Non-Citizens                              | \$1,876.67  | \$1,908.63 | \$1,141.24  | \$478.68    | \$238.90   | \$157.24   |
| Pregnant Women                        | Pregnant Women                            | \$544.55    | \$626.01   | \$695.70    | \$377.38    | \$248.78   | \$208.70   |
| Special Groups                        | Breast and Cervical                       | \$808.25    | \$971.96   | \$1,249.35  | \$1,029.83  | \$713.18   | \$860.78   |
|                                       | Family Planning Waiver                    |             |            |             |             |            |            |
|                                       | Incarcerated Medicaid Member              |             |            |             |             |            |            |
| Overall                               |                                           | \$138.78    | \$143.05   | \$137.43    | \$120.77    | \$114.17   | \$106.84   |

Figure 5. Hospital Per Member Per Month by Eligibility Subgroup ~ SFY 2023

Table 14. Inpatient Per Member Per Month History by Eligibility Subgroup

| Eligibility Category                  | Eligibility                                  | SFY 2018    | SFY 2019    | SFY 2020    | SFY 2021    | SFY 2022   | SFY 2023   |
|---------------------------------------|----------------------------------------------|-------------|-------------|-------------|-------------|------------|------------|
| Engionity outegory                    | Subgroup                                     | 01 1 2010   | 01 1 2013   | 01 1 2020   | 01 1 2021   | 01 1 2022  | 01 1 2020  |
| ABD EID                               | Employed Individuals with Disabilities       | \$170.10    | \$110.58    | \$101.26    | \$104.36    | \$70.71    | \$16.16    |
| ABD ID/DD/ABI                         | ABI Waiver                                   | \$57.34     |             |             |             |            |            |
|                                       | Comprehensive Waiver                         | \$64.25     | \$78.05     | \$54.17     | \$62.31     | \$84.62    | \$59.01    |
|                                       | ICF ID (WY Life Resource Center)             | \$9.84      | \$16.07     | \$55.07     | \$115.66    | \$15.92    | \$34.39    |
|                                       | Supports Waiver                              | \$102.72    | \$46.77     | \$62.15     | \$31.24     | \$67.36    | \$59.46    |
| ABD Institution                       | Hospital                                     | \$18,070.89 | \$10,350.95 | \$17,287.76 | \$16.787.62 | \$7,201.11 | \$5,291.58 |
| ABD Long-Term Care                    | Community Choices<br>Waiver                  | \$119.73    | \$151.36    | \$147.68    | \$112.12    | \$129.64   | \$104.44   |
|                                       | Hospice                                      | \$113.21    | \$89.68     | \$657.71    | \$1,609.16  | \$148.43   | \$253.94   |
|                                       | Nursing Home                                 | \$25.39     | \$60.82     | \$53.09     | \$57.23     | \$73.84    | \$83.22    |
|                                       | PACE                                         |             |             |             |             |            |            |
| ABD SSI & SSI Related                 | SSI                                          | \$166.53    | \$202.86    | \$204.12    | \$196.09    | \$290.37   | \$187.99   |
|                                       | SSI Related                                  | \$8.17      | \$55.63     | \$236.85    | \$54.59     | \$180.86   | \$267.75   |
| Adults                                | Family-Care Adults                           | \$79.34     | \$95.75     | \$99.18     | \$90.61     | \$85.63    | \$72.94    |
|                                       | Former Foster Care                           | \$60.56     | \$96.94     | \$65.21     | \$66.64     | \$49.59    | \$61.38    |
| Children                              | Children                                     | \$31.86     | \$32.28     | \$29.68     | \$25.26     | \$20.70    | \$28.43    |
|                                       | Children's Mental Health<br>Waiver           | \$86.24     | \$53.08     | \$97.07     | \$110.93    | \$14.13    | \$25.31    |
|                                       | Foster Care                                  | \$67.13     | \$81.26     | \$82.88     | \$56.69     | \$77.67    | \$68.20    |
|                                       | Newborn                                      | \$796.26    | \$959.92    | \$1,057.83  | \$589.25    | \$456.79   | \$369.52   |
| Medicare Savings Programs             | Qualified Medicare Bene-<br>ficiary          | \$6.05      | \$6.28      | \$4.91      | \$3.86      | \$6.00     | \$8.71     |
|                                       | Specified Low Income<br>Medicare Beneficiary | -           | -           | -           | 1           |            |            |
| Non-Citizens with Medical Emergencies | Non-Citizens                                 | \$1,825.26  | \$1,836.73  | \$1,128.31  | \$466.49    | \$225.64   | \$149.76   |
| Pregnant Women                        | Pregnant Women                               | \$462.80    | \$536.85    | \$607.21    | \$334.98    | \$199.32   | \$158.64   |
| Special Groups                        | Beneficiary Monitoring<br>Program            |             |             |             | -           |            |            |
|                                       | Breast and Cervical                          | \$256.75    | \$115.64    | \$336.10    | \$359.35    | \$89.34    | \$146.51   |
|                                       | Family Planning Waiver                       |             |             |             |             |            |            |
|                                       | Incarcerated Medicaid<br>Member              |             |             |             |             | \$2.82     |            |
|                                       | Tuberculosis                                 |             |             |             |             |            |            |
| Overall                               |                                              | \$101.25    | \$101.23    | \$97.89     | \$85.32     | \$86.84    | \$76.92    |