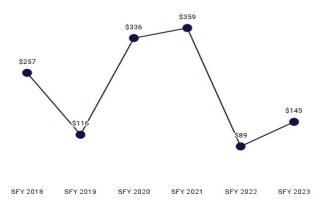

Figure 5. Hospital Per Member Per Month by Eligibility Subgroup ~ SFY 2023

Table 14. Inpatient Per Member Per Month History by Eligibility Subgroup

| Eligibility Category                  | Eligibility                                  | SFY 2018    | SFY 2019    | SFY 2020    | SFY 2021    | SFY 2022   | SFY 2023   |
|---------------------------------------|----------------------------------------------|-------------|-------------|-------------|-------------|------------|------------|
| Engionity outegory                    | Subgroup                                     | 01 1 2010   | 01 1 2013   | 01 1 2020   | 01 1 2021   | 01 1 2022  | 01 1 2020  |
| ABD EID                               | Employed Individuals with Disabilities       | \$170.10    | \$110.58    | \$101.26    | \$104.36    | \$70.71    | \$16.16    |
| ABD ID/DD/ABI                         | ABI Waiver                                   | \$57.34     |             |             |             |            |            |
|                                       | Comprehensive Waiver                         | \$64.25     | \$78.05     | \$54.17     | \$62.31     | \$84.62    | \$59.01    |
|                                       | ICF ID (WY Life Resource Center)             | \$9.84      | \$16.07     | \$55.07     | \$115.66    | \$15.92    | \$34.39    |
|                                       | Supports Waiver                              | \$102.72    | \$46.77     | \$62.15     | \$31.24     | \$67.36    | \$59.46    |
| ABD Institution                       | Hospital                                     | \$18,070.89 | \$10,350.95 | \$17,287.76 | \$16.787.62 | \$7,201.11 | \$5,291.58 |
| ABD Long-Term Care                    | Community Choices<br>Waiver                  | \$119.73    | \$151.36    | \$147.68    | \$112.12    | \$129.64   | \$104.44   |
|                                       | Hospice                                      | \$113.21    | \$89.68     | \$657.71    | \$1,609.16  | \$148.43   | \$253.94   |
|                                       | Nursing Home                                 | \$25.39     | \$60.82     | \$53.09     | \$57.23     | \$73.84    | \$83.22    |
|                                       | PACE                                         |             |             |             |             |            |            |
| ABD SSI & SSI Related                 | SSI                                          | \$166.53    | \$202.86    | \$204.12    | \$196.09    | \$290.37   | \$187.99   |
|                                       | SSI Related                                  | \$8.17      | \$55.63     | \$236.85    | \$54.59     | \$180.86   | \$267.75   |
| Adults                                | Family-Care Adults                           | \$79.34     | \$95.75     | \$99.18     | \$90.61     | \$85.63    | \$72.94    |
|                                       | Former Foster Care                           | \$60.56     | \$96.94     | \$65.21     | \$66.64     | \$49.59    | \$61.38    |
| Children                              | Children                                     | \$31.86     | \$32.28     | \$29.68     | \$25.26     | \$20.70    | \$28.43    |
|                                       | Children's Mental Health<br>Waiver           | \$86.24     | \$53.08     | \$97.07     | \$110.93    | \$14.13    | \$25.31    |
|                                       | Foster Care                                  | \$67.13     | \$81.26     | \$82.88     | \$56.69     | \$77.67    | \$68.20    |
|                                       | Newborn                                      | \$796.26    | \$959.92    | \$1,057.83  | \$589.25    | \$456.79   | \$369.52   |
| Medicare Savings Programs             | Qualified Medicare Bene-<br>ficiary          | \$6.05      | \$6.28      | \$4.91      | \$3.86      | \$6.00     | \$8.71     |
|                                       | Specified Low Income<br>Medicare Beneficiary | -           | -           | -           | 1           |            |            |
| Non-Citizens with Medical Emergencies | Non-Citizens                                 | \$1,825.26  | \$1,836.73  | \$1,128.31  | \$466.49    | \$225.64   | \$149.76   |
| Pregnant Women                        | Pregnant Women                               | \$462.80    | \$536.85    | \$607.21    | \$334.98    | \$199.32   | \$158.64   |
| Special Groups                        | Beneficiary Monitoring<br>Program            |             |             |             | -           |            |            |
|                                       | Breast and Cervical                          | \$256.75    | \$115.64    | \$336.10    | \$359.35    | \$89.34    | \$146.51   |
|                                       | Family Planning Waiver                       |             |             |             |             |            |            |
|                                       | Incarcerated Medicaid<br>Member              |             |             |             |             | \$2.82     |            |
|                                       | Tuberculosis                                 |             |             |             |             |            |            |
| Overall                               |                                              | \$101.25    | \$101.23    | \$97.89     | \$85.32     | \$86.84    | \$76.92    |