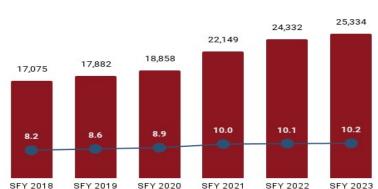

Table 7. Member Months History by Eligibility Subgroup

| Program Sub Group                         | SFY 2018 | SFY 2019 | SFY 2020 | SFY 2021 | SFY 2022 | SFY 2023  |
|-------------------------------------------|----------|----------|----------|----------|----------|-----------|
| ABD EID                                   |          |          |          |          |          |           |
| Employed Individuals with Disabilities    | 3,271    | 2,871    | 3,115    | 3,530    | 3,650    | 3,820     |
| ABD ID/DD/ABI                             |          |          |          |          |          |           |
| ABI Waiver                                | 1,126    |          |          |          |          |           |
| Adult ID/DD Waiver                        |          |          |          |          |          |           |
| Comprehensive Waiver                      | 20,697   | 21,665   | 22,000   | 22,263   | 21,976   | 21,707    |
| ICF ID (WY Life Resource Center)          | 663      | 611      | 597      | 591      | 573      | 484       |
| Supports Waiver                           | 5,607    | 5,659    | 6,372    | 7,700    | 8,085    | 8,925     |
| ABD Institution                           |          |          |          |          |          |           |
| Hospital                                  | 136      | 72       | 107      | 190      | 252      | 295       |
| IMD (WY State Hospital - Age 65 & Over)   |          |          |          |          |          |           |
| ABD Long-Term Care                        |          |          |          |          |          |           |
| Community Choices Waiver                  | 23,835   | 25,306   | 26,860   | 28,838   | 28,681   | 29,164    |
| Hospice                                   | 221      | 108      | 63       | 80       | 127      | 139       |
| Nursing Home                              | 19,794   | 18,971   | 18,434   | 17,510   | 17,060   | 16,239    |
| PACE                                      | 1,188    | 1,074    | 995      | 414      |          |           |
| ABD SSI                                   |          |          |          |          |          |           |
| SSI & SSI Related                         | 65,381   | 65,673   | 67,061   | 69,413   | 72,719   | 73,521    |
| Adults                                    |          |          |          |          |          |           |
| Family-Care Adults                        | 84,683   | 73,007   | 70,859   | 97,447   | 118,515  | 131,349   |
| Former Foster Care                        | 865      | 990      | 947      | 1,225    | 1,636    | 1,978     |
| Children                                  |          |          |          |          |          |           |
| Care Management Entity (CME) <sup>6</sup> | 3,084    | 2,393    | 2,372    | 2,479    | 1,971    | 2,514     |
| Children                                  | 357,861  | 328,547  | 358,733  | 449,740  | 515,978  | 561,961   |
| CHIP                                      |          |          | 28,048   | 40,577   | 44,149   | 45,892    |
| Children's Mental Health Waiver           | 919      | 585      | 568      | 1,073    | 1,353    | 1,606     |
| Foster Care                               | 30,685   | 27,344   | 28,185   | 32,598   | 36,155   | 36,772    |
| Newborn                                   | 29,417   | 17,134   | 16,339   | 33,766   | 45,942   | 54,292    |
| Medicare Savings Programs                 |          |          |          |          |          |           |
| Qualified Medicare Beneficiary            | 26,974   | 25,907   | 26,579   | 30,581   | 32,331   | 33,855    |
| Specified Low Income Medicare Beneficiary | 17,075   | 17,882   | 18,858   | 22,149   | 24,332   | 25,334    |
| Non-Citizens with Medical Emergencies     |          |          |          |          |          |           |
| Non-Citizens                              | 376      | 362      | 375      | 1,241    | 2,825    | 4,444     |
| Pregnant Women                            |          |          |          |          |          |           |
| Pregnant Women                            | 22,685   | 19,065   | 15,890   | 29,481   | 43,105   | 54,224    |
| Special Groups                            |          |          |          |          |          |           |
| Breast and Cervical                       | 717      | 594      | 637      | 746      | 996      | 1,213     |
| Family Planning Waiver                    | 259      | 180      | 119      | 73       | 64       | 69        |
| Incarcerated Medicaid Member              |          |          |          |          | 2,733    |           |
| Targeted Case Management- ID/DD           | 2,009    | 2,829    | 3,144    | 3,139    | 3,742    | 5,533     |
| Overall                                   | 716,444  | 656,436  | 686,837  | 853,788  | 982,830  | 1,066,924 |