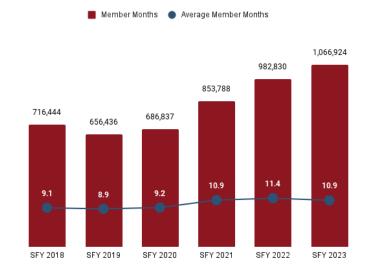

Table 7. Member Months History by Eligibility Subgroup

| Program Sub Group                         | SFY 2018 | SFY 2019 | SFY 2020 | SFY 2021 | SFY 2022 | SFY 2023  |
|-------------------------------------------|----------|----------|----------|----------|----------|-----------|
| ABD EID                                   |          |          |          |          |          |           |
| Employed Individuals with Disabilities    | 3,271    | 2,871    | 3,115    | 3,530    | 3,650    | 3,820     |
| ABD ID/DD/ABI                             |          |          |          |          |          |           |
| ABI Waiver                                | 1,126    |          |          |          |          |           |
| Adult ID/DD Waiver                        |          |          |          |          |          |           |
| Comprehensive Waiver                      | 20,697   | 21,665   | 22,000   | 22,263   | 21,976   | 21,707    |
| ICF ID (WY Life Resource Center)          | 663      | 611      | 597      | 591      | 573      | 484       |
| Supports Waiver                           | 5,607    | 5,659    | 6,372    | 7,700    | 8,085    | 8,925     |
| ABD Institution                           |          |          |          |          |          |           |
| Hospital                                  | 136      | 72       | 107      | 190      | 252      | 295       |
| IMD (WY State Hospital - Age 65 & Over)   |          |          |          |          |          |           |
| ABD Long-Term Care                        |          |          |          |          |          |           |
| Community Choices Waiver                  | 23,835   | 25,306   | 26,860   | 28,838   | 28,681   | 29,164    |
| Hospice                                   | 221      | 108      | 63       | 80       | 127      | 139       |
| Nursing Home                              | 19,794   | 18,971   | 18,434   | 17,510   | 17,060   | 16,239    |
| PACE                                      | 1,188    | 1,074    | 995      | 414      |          |           |
| ABD SSI                                   |          |          |          |          |          |           |
| SSI & SSI Related                         | 65,381   | 65,673   | 67,061   | 69,413   | 72,719   | 73,521    |
| Adults                                    |          |          |          |          |          |           |
| Family-Care Adults                        | 84,683   | 73,007   | 70,859   | 97,447   | 118,515  | 131,349   |
| Former Foster Care                        | 865      | 990      | 947      | 1,225    | 1,636    | 1,978     |
| Children                                  |          |          |          |          |          |           |
| Care Management Entity (CME) <sup>6</sup> | 3,084    | 2,393    | 2,372    | 2,479    | 1,971    | 2,514     |
| Children                                  | 357,861  | 328,547  | 358,733  | 449,740  | 515,978  | 561,961   |
| CHIP                                      |          |          | 28,048   | 40,577   | 44,149   | 45,892    |
| Children's Mental Health Waiver           | 919      | 585      | 568      | 1,073    | 1,353    | 1,606     |
| Foster Care                               | 30,685   | 27,344   | 28,185   | 32,598   | 36,155   | 36,772    |
| Newborn                                   | 29,417   | 17,134   | 16,339   | 33,766   | 45,942   | 54,292    |
| Medicare Savings Programs                 |          |          |          |          |          |           |
| Qualified Medicare Beneficiary            | 26,974   | 25,907   | 26,579   | 30,581   | 32,331   | 33,855    |
| Specified Low Income Medicare Beneficiary | 17,075   | 17,882   | 18,858   | 22,149   | 24,332   | 25,334    |
| Non-Citizens with Medical Emergencies     |          |          |          |          |          |           |
| Non-Citizens                              | 376      | 362      | 375      | 1,241    | 2,825    | 4,444     |
| Pregnant Women                            |          |          |          |          |          |           |
| Pregnant Women                            | 22,685   | 19,065   | 15,890   | 29,481   | 43,105   | 54,224    |
| Special Groups                            |          |          |          |          |          |           |
| Breast and Cervical                       | 717      | 594      | 637      | 746      | 996      | 1,213     |
| Family Planning Waiver                    | 259      | 180      | 119      | 73       | 64       | 69        |
| Incarcerated Medicaid Member              |          |          |          |          | 2,733    |           |
| Targeted Case Management- ID/DD           | 2,009    | 2,829    | 3,144    | 3,139    | 3,742    | 5,533     |
| Overall                                   | 716,444  | 656,436  | 686,837  | 853,788  | 982,830  | 1,066,924 |