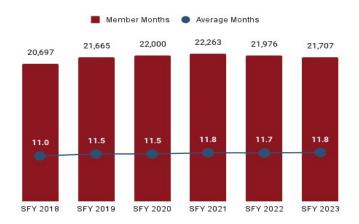

Table 7. Member Months History by Eligibility Subgroup

| Program Sub Group                         | SFY 2018 | SFY 2019 | SFY 2020 | SFY 2021 | SFY 2022 | SFY 2023  |
|-------------------------------------------|----------|----------|----------|----------|----------|-----------|
| ABD EID                                   |          |          |          |          |          |           |
| Employed Individuals with Disabilities    | 3,271    | 2,871    | 3,115    | 3,530    | 3,650    | 3,820     |
| ABD ID/DD/ABI                             |          |          |          |          |          |           |
| ABI Waiver                                | 1,126    |          |          |          |          |           |
| Adult ID/DD Waiver                        |          |          |          |          |          |           |
| Comprehensive Waiver                      | 20,697   | 21,665   | 22,000   | 22,263   | 21,976   | 21,707    |
| ICF ID (WY Life Resource Center)          | 663      | 611      | 597      | 591      | 573      | 484       |
| Supports Waiver                           | 5,607    | 5,659    | 6,372    | 7,700    | 8,085    | 8,925     |
| ABD Institution                           |          |          |          |          |          |           |
| Hospital                                  | 136      | 72       | 107      | 190      | 252      | 295       |
| IMD (WY State Hospital - Age 65 & Over)   |          |          |          |          |          |           |
| ABD Long-Term Care                        |          |          |          |          |          |           |
| Community Choices Waiver                  | 23,835   | 25,306   | 26,860   | 28,838   | 28,681   | 29,164    |
| Hospice                                   | 221      | 108      | 63       | 80       | 127      | 139       |
| Nursing Home                              | 19,794   | 18,971   | 18,434   | 17,510   | 17,060   | 16,239    |
| PACE                                      | 1,188    | 1,074    | 995      | 414      |          |           |
| ABD SSI                                   |          |          |          |          |          |           |
| SSI & SSI Related                         | 65,381   | 65,673   | 67,061   | 69,413   | 72,719   | 73,521    |
| Adults                                    |          |          |          |          |          |           |
| Family-Care Adults                        | 84,683   | 73,007   | 70,859   | 97,447   | 118,515  | 131,349   |
| Former Foster Care                        | 865      | 990      | 947      | 1,225    | 1,636    | 1,978     |
| Children                                  |          |          |          |          |          |           |
| Care Management Entity (CME) <sup>6</sup> | 3,084    | 2,393    | 2,372    | 2,479    | 1,971    | 2,514     |
| Children                                  | 357,861  | 328,547  | 358,733  | 449,740  | 515,978  | 561,961   |
| CHIP                                      |          |          | 28,048   | 40,577   | 44,149   | 45,892    |
| Children's Mental Health Waiver           | 919      | 585      | 568      | 1,073    | 1,353    | 1,606     |
| Foster Care                               | 30,685   | 27,344   | 28,185   | 32,598   | 36,155   | 36,772    |
| Newborn                                   | 29,417   | 17,134   | 16,339   | 33,766   | 45,942   | 54,292    |
| Medicare Savings Programs                 |          |          |          |          |          |           |
| Qualified Medicare Beneficiary            | 26,974   | 25,907   | 26,579   | 30,581   | 32,331   | 33,855    |
| Specified Low Income Medicare Beneficiary | 17,075   | 17,882   | 18,858   | 22,149   | 24,332   | 25,334    |
| Non-Citizens with Medical Emergencies     |          |          |          |          |          |           |
| Non-Citizens                              | 376      | 362      | 375      | 1,241    | 2,825    | 4,444     |
| Pregnant Women                            |          |          |          |          |          |           |
| Pregnant Women                            | 22,685   | 19,065   | 15,890   | 29,481   | 43,105   | 54,224    |
| Special Groups                            |          |          |          |          |          |           |
| Breast and Cervical                       | 717      | 594      | 637      | 746      | 996      | 1,213     |
| Family Planning Waiver                    | 259      | 180      | 119      | 73       | 64       | 69        |
| Incarcerated Medicaid Member              |          |          |          |          | 2,733    |           |
| Targeted Case Management- ID/DD           | 2,009    | 2,829    | 3,144    | 3,139    | 3,742    | 5,533     |
| Overall                                   | 716,444  | 656,436  | 686,837  | 853,788  | 982,830  | 1,066,924 |