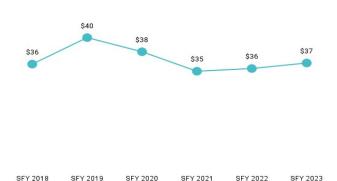

Table 7. Member Months History by Eligibility Subgroup

| Program Sub Group                         | SFY 2018 | SFY 2019 | SFY 2020 | SFY 2021 | SFY 2022 | SFY 2023  |
|-------------------------------------------|----------|----------|----------|----------|----------|-----------|
| ABD EID                                   |          |          |          |          |          |           |
| Employed Individuals with Disabilities    | 3,271    | 2,871    | 3,115    | 3,530    | 3,650    | 3,820     |
| ABD ID/DD/ABI                             |          |          |          |          |          |           |
| ABI Waiver                                | 1,126    |          |          |          |          |           |
| Adult ID/DD Waiver                        |          |          |          |          |          |           |
| Comprehensive Waiver                      | 20,697   | 21,665   | 22,000   | 22,263   | 21,976   | 21,707    |
| ICF ID (WY Life Resource Center)          | 663      | 611      | 597      | 591      | 573      | 484       |
| Supports Waiver                           | 5,607    | 5,659    | 6,372    | 7,700    | 8,085    | 8,925     |
| ABD Institution                           |          |          |          |          |          |           |
| Hospital                                  | 136      | 72       | 107      | 190      | 252      | 295       |
| IMD (WY State Hospital - Age 65 & Over)   |          |          |          |          |          |           |
| ABD Long-Term Care                        |          |          |          |          |          |           |
| Community Choices Waiver                  | 23,835   | 25,306   | 26,860   | 28,838   | 28,681   | 29,164    |
| Hospice                                   | 221      | 108      | 63       | 80       | 127      | 139       |
| Nursing Home                              | 19,794   | 18,971   | 18,434   | 17,510   | 17,060   | 16,239    |
| PACE                                      | 1,188    | 1,074    | 995      | 414      |          |           |
| ABD SSI                                   |          |          |          |          |          |           |
| SSI & SSI Related                         | 65,381   | 65,673   | 67,061   | 69,413   | 72,719   | 73,521    |
| Adults                                    |          |          |          |          |          |           |
| Family-Care Adults                        | 84,683   | 73,007   | 70,859   | 97,447   | 118,515  | 131,349   |
| Former Foster Care                        | 865      | 990      | 947      | 1,225    | 1,636    | 1,978     |
| Children                                  |          |          |          |          |          |           |
| Care Management Entity (CME) <sup>6</sup> | 3,084    | 2,393    | 2,372    | 2,479    | 1,971    | 2,514     |
| Children                                  | 357,861  | 328,547  | 358,733  | 449,740  | 515,978  | 561,961   |
| CHIP                                      |          |          | 28,048   | 40,577   | 44,149   | 45,892    |
| Children's Mental Health Waiver           | 919      | 585      | 568      | 1,073    | 1,353    | 1,606     |
| Foster Care                               | 30,685   | 27,344   | 28,185   | 32,598   | 36,155   | 36,772    |
| Newborn                                   | 29,417   | 17,134   | 16,339   | 33,766   | 45,942   | 54,292    |
| Medicare Savings Programs                 |          |          |          |          |          |           |
| Qualified Medicare Beneficiary            | 26,974   | 25,907   | 26,579   | 30,581   | 32,331   | 33,855    |
| Specified Low Income Medicare Beneficiary | 17,075   | 17,882   | 18,858   | 22,149   | 24,332   | 25,334    |
| Non-Citizens with Medical Emergencies     |          |          |          |          |          |           |
| Non-Citizens                              | 376      | 362      | 375      | 1,241    | 2,825    | 4,444     |
| Pregnant Women                            |          |          |          |          |          |           |
| Pregnant Women                            | 22,685   | 19,065   | 15,890   | 29,481   | 43,105   | 54,224    |
| Special Groups                            |          |          |          |          |          |           |
| Breast and Cervical                       | 717      | 594      | 637      | 746      | 996      | 1,213     |
| Family Planning Waiver                    | 259      | 180      | 119      | 73       | 64       | 69        |
| Incarcerated Medicaid Member              |          |          |          |          | 2,733    |           |
| Targeted Case Management- ID/DD           | 2,009    | 2,829    | 3,144    | 3,139    | 3,742    | 5,533     |
| Overall                                   | 716,444  | 656,436  | 686,837  | 853,788  | 982,830  | 1,066,924 |