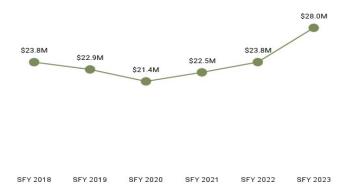

Table 6. Expenditure History by Eligibility Subgroup

| Eligibility Category /                       | SFY 2018                | SFY 2019      | SFY 2020      | SFY 2021      | SFY 2022      | SFY 2023      |
|----------------------------------------------|-------------------------|---------------|---------------|---------------|---------------|---------------|
| Subgroup                                     | 31 1 2010               | 31 1 2013     | 31 1 2020     | 31 1 202 1    | 01 1 2022     |               |
| ABD EID                                      |                         |               |               |               |               |               |
| EID                                          | \$2,811,061             | \$2,038,397   | \$1,695,829   | \$1,713,179   | \$1,292,085   | \$992,094     |
| ABD ID/DD/ABI <sup>5</sup>                   | \$4.004.40 <del>7</del> |               |               |               |               |               |
| ABI Waiver                                   | \$4,961,167             |               |               |               |               |               |
| Adult ID/DD Waiver                           |                         |               |               |               |               | ************  |
| Comprehensive Waiver                         | \$109,350,754           | \$126,948,820 | \$127,073,402 | \$123,788,099 | \$122,161,791 | \$129,109,922 |
| ICF ID (WY Life Resource<br>Center)          | \$13,613,841            | \$12,985,188  | \$17,038,857  | \$17,030,531  | \$18,574,214  | \$16,333,672  |
| Supports Waiver                              | \$9,452,672             | \$9,605,968   | \$10,276,442  | \$12,026,373  | \$12,955,742  | \$15,351,899  |
| ABD Institution                              |                         |               |               |               |               |               |
| Hospital                                     | \$2,850,073             | \$879,871     | \$2,189,584   | \$3,272,885   | \$2,201,040   | \$1,824,246   |
| IMD (WY State Hospital -<br>Age 65 & Over)   |                         |               | \$112         | \$21          |               |               |
| ABD Long-Term Care                           |                         |               |               |               |               |               |
| Community Choices Waiver                     | \$40,442,652            | \$44,616,668  | \$47,509,718  | \$49,028,396  | \$52,900,610  | \$55,040,570  |
| Hospice                                      | \$681,318               | \$360,118     | \$253,399     | \$433,312     | \$309,317     | \$330,990     |
| Nursing Home                                 | \$88,245,505            | \$87,175,315  | \$94,145,448  | \$78,627,469  | \$78,782,599  | \$80,531,477  |
| PACE                                         | \$3,515,171             | \$3,885,399   | \$3,689,689   | \$1,784,714   |               |               |
| ABD SSI & SSI Related                        |                         |               |               |               |               |               |
| SSI & SSI Related                            | \$52,659,387            | \$56,967,524  | \$55,645,941  | \$58,080,799  | \$61,838,088  | \$64,885,290  |
| Adults                                       |                         |               |               |               |               |               |
| Family-Care Adults                           | \$43,069,503            | \$40,831,220  | \$39,064,509  | \$51,856,563  | \$59,730,827  | \$69,273,716  |
| Former Foster Care                           | \$341,083               | \$427,712     | \$388,819     | \$442,921     | \$596,346     | \$662,945     |
| Children                                     | *****                   | <b>***</b>    | 40.050.000    | ** ***        | 40.470.400    | 44.000.040    |
| Care Management Entity (CME) <sup>5</sup>    | \$4,244,069             | \$2,269,415   | \$2,850,200   | \$3,333,067   | \$3,173,126   | \$4,090,812   |
| Children                                     | \$90,227,292            | \$85,965,400  | \$81,514,806  | \$88,511,161  | \$101,958,638 | \$118,511,959 |
| CHIP                                         |                         |               | \$1,135       | \$5,539,977   | \$9,267,467   | \$9,340,526   |
| Children's Mental Health<br>Waiver           | \$1,630,804             | \$908,955     | \$895,499     | \$1,475,071   | \$1,470,096   | \$1,564,627   |
| Foster Care                                  | \$23,038,480            | \$21,458,383  | \$20,003,992  | \$17,995,827  | \$17,757,109  | \$17,954,281  |
| Newborn                                      | \$31,977,722            | \$25,033,422  | \$22,752,379  | \$26,145,554  | \$32,342,485  | \$31,860,277  |
| Medicare Savings Program                     | ıs                      |               |               |               |               |               |
| Qualified Medicare Bene-<br>ficiary          | \$1,586,071             | \$1,752,441   | \$1,719,927   | \$1,849,411   | \$2,021,483   | \$2,164,517   |
| Specified Low Income<br>Medicare Beneficiary | \$17,549                | \$18,409      | \$19,795      | \$13,055      | \$3,374       | \$329         |
| Non-Citizens with Medical                    | Emergencies             |               |               |               |               |               |
| Non-Citizens with Medical<br>Emergencies     | \$830,693               | \$827,777     | \$548,077     | \$712,723     | \$815,903     | \$855,604     |
| Pregnant Women                               |                         |               |               |               |               |               |
| Pregnant Women                               | \$23,771,326            | \$22,869,194  | \$21,387,884  | \$22,508,347  | \$23,779,071  | \$28,027,910  |
| Special Groups                               |                         |               |               |               |               |               |
| Breast and Cervical                          | \$1,466,631             | \$1,582,515   | \$1,895,022   | \$2,313,161   | \$2,669,957   | \$2,842,561   |
| Family Planning Waiver                       | \$3,258                 | \$2,425       | \$1,990       | \$106         | \$2,447       | \$1,870       |
| Incarcerated Medicaid Member                 |                         |               |               |               | \$6,177       |               |
| Targeted Case Management                     | \$45,395                | \$50,823      | \$52,125      | \$39,646      | \$37,440      | \$268,573     |
| Overall                                      | \$546,589,407           | \$547,191,944 | \$549,764,380 | \$565,189,300 | \$603,474,306 | \$647,729,854 |