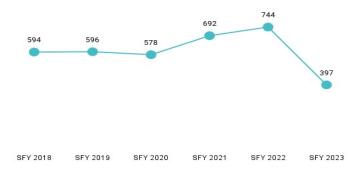

Figure 3. Eligibility Category vs. Medicaid Overall

Table 3. Eligibility Category Summary ~ SFY 2023

| Eligibility Category                     | Average Enrollment<br>Length (months) | Expenditures <sup>3</sup> | Member Months | РМРМ    |
|------------------------------------------|---------------------------------------|---------------------------|---------------|---------|
| ABD EID                                  | 10.8                                  | \$992,094                 | 3,820         | \$260   |
| ABD ID/DD/ABI                            | 11.6                                  | \$160,795,493             | 31,116        | \$5,168 |
| ABD Institution                          | 4.8                                   | \$1,824,246               | 295           | \$6,184 |
| ABD Long-Term Care                       | 9.7                                   | \$135,903,037             | 45,542        | \$2,984 |
| ABD SSI & SSI Related                    | 10.5                                  | \$64,885,290              | 73,521        | \$883   |
| Adults                                   | 10.4                                  | \$69,936,661              | 133,327       | \$525   |
| Children                                 | 10.9                                  | \$179,231,670             | 654,631       | \$274   |
| Medicare Savings Programs                | 10.3                                  | \$2,164,846               | 59,189        | \$37    |
| Non-Citizens with Medical<br>Emergencies | 8.8                                   | \$855,604                 | 4,444         | \$193   |
| Pregnant Women                           | 9.2                                   | \$28,027,910              | 54,224        | \$517   |
| Special Groups                           | 8.8                                   | \$2,844,431               | 1,282         | \$2,219 |
| Other                                    | 10.2                                  | \$268,573                 | 5,533         | \$49    |
| Overall                                  | 9.7                                   | \$647,729,855             | 1,066,924     | \$607   |

Table 4. One-Year Change in Expenditures, Member Months, and Per Member Per Month by Eligibility Category

| Program<br>Group                              | Expenditures  | % Change from<br>SFY 2022 | Member<br>Months | % Change from SFY 2022 | РМРМ    | % Change<br>from 2022 |
|-----------------------------------------------|---------------|---------------------------|------------------|------------------------|---------|-----------------------|
| ABD EID                                       | \$992,094     | -23%                      | 3,820            | 5%                     | \$260   | -27%                  |
| ABD ID/DD/ABI                                 | \$160,795,493 | 5%                        | 31,116           | 2%                     | \$5,168 | 3%                    |
| ABD Institution                               | \$1,824,246   | -17%                      | 295              | 17%                    | \$6,184 | -29%                  |
| ABD Long-Term<br>Care                         | \$135,903,037 | 3%                        | 45,542           | -1%                    | \$2,984 | 4%                    |
| ABD SSI & SSI<br>Related                      | \$64,885,290  | 5%                        | 73,521           | 1%                     | \$883   | 4%                    |
| Adults                                        | \$69,936,661  | 16%                       | 133,327          | 11%                    | \$525   | 4%                    |
| Children                                      | \$179,231,670 | 10%                       | 654,631          | 9%                     | \$274   | 1%                    |
| Medicare Savings<br>Programs                  | \$2,164,846   | 7%                        | 59,189           | 4%                     | \$37    | 2%                    |
| Non-Citizens with<br>Medical Emer-<br>gencies | \$855,604     | 5%                        | 4,444            | 57%                    | \$193   | -33%                  |
| Pregnant Women                                | \$28,027,910  | 18%                       | 54,224           | 26%                    | \$517   | -6%                   |
| Special Groups                                | \$2,844,431   | 6%                        | 1,282            | -66%                   | \$2,219 | -12%                  |
| Other                                         | \$268,573     | 617%                      | 5,533            | 48%                    | \$49    | 385%                  |
| Overall                                       | \$647,729,855 | 7%                        | 1,066,924        | 9%                     | \$607   | -1%                   |