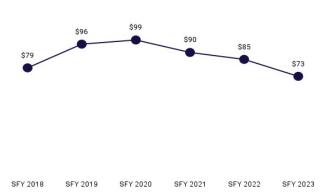

Table 9. Per Member Per Month History by Service Category

| Service Category | SFY 2018 | SFY 2019 | SFY 2020 | SFY 2021 | SFY 2022 | SFY 2023 |
|------------------|----------|----------|----------|----------|----------|----------|
| Medical          | \$402    | \$417    | \$398    | \$356    | \$344    | \$348    |
| Long-Term Care   | \$321    | \$368    | \$385    | \$290    | \$252    | \$237    |
| Dental           | \$16     | \$16     | \$15     | \$15     | \$13     | \$13     |
| Vision           | \$5      | \$5      | \$4      | \$4      | \$4      | \$4      |
| Other            | \$1      | \$1      | \$1      | \$1      | \$1      | \$6      |
| Total            | \$763    | \$834    | \$800    | \$662    | \$614    | \$607    |