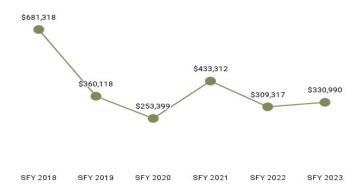

Table 6. Expenditure History by Eligibility Subgroup

| Eligibility Category /                       | SFY 2018                | SFY 2019      | SFY 2020      | SFY 2021      | SFY 2022      | SFY 2023      |
|----------------------------------------------|-------------------------|---------------|---------------|---------------|---------------|---------------|
| Subgroup                                     | 31 1 2010               | 31 1 2013     | 31 1 2020     | 31 1 202 1    | 01 1 2022     |               |
| ABD EID                                      |                         |               |               |               |               |               |
| EID                                          | \$2,811,061             | \$2,038,397   | \$1,695,829   | \$1,713,179   | \$1,292,085   | \$992,094     |
| ABD ID/DD/ABI <sup>5</sup>                   | \$4.004.40 <del>7</del> |               |               |               |               |               |
| ABI Waiver                                   | \$4,961,167             |               |               |               |               |               |
| Adult ID/DD Waiver                           |                         |               |               |               |               | ************  |
| Comprehensive Waiver                         | \$109,350,754           | \$126,948,820 | \$127,073,402 | \$123,788,099 | \$122,161,791 | \$129,109,922 |
| ICF ID (WY Life Resource<br>Center)          | \$13,613,841            | \$12,985,188  | \$17,038,857  | \$17,030,531  | \$18,574,214  | \$16,333,672  |
| Supports Waiver                              | \$9,452,672             | \$9,605,968   | \$10,276,442  | \$12,026,373  | \$12,955,742  | \$15,351,899  |
| ABD Institution                              |                         |               |               |               |               |               |
| Hospital                                     | \$2,850,073             | \$879,871     | \$2,189,584   | \$3,272,885   | \$2,201,040   | \$1,824,246   |
| IMD (WY State Hospital -<br>Age 65 & Over)   |                         |               | \$112         | \$21          |               |               |
| ABD Long-Term Care                           |                         |               |               |               |               |               |
| Community Choices Waiver                     | \$40,442,652            | \$44,616,668  | \$47,509,718  | \$49,028,396  | \$52,900,610  | \$55,040,570  |
| Hospice                                      | \$681,318               | \$360,118     | \$253,399     | \$433,312     | \$309,317     | \$330,990     |
| Nursing Home                                 | \$88,245,505            | \$87,175,315  | \$94,145,448  | \$78,627,469  | \$78,782,599  | \$80,531,477  |
| PACE                                         | \$3,515,171             | \$3,885,399   | \$3,689,689   | \$1,784,714   |               |               |
| ABD SSI & SSI Related                        |                         |               |               |               |               |               |
| SSI & SSI Related                            | \$52,659,387            | \$56,967,524  | \$55,645,941  | \$58,080,799  | \$61,838,088  | \$64,885,290  |
| Adults                                       |                         |               |               |               |               |               |
| Family-Care Adults                           | \$43,069,503            | \$40,831,220  | \$39,064,509  | \$51,856,563  | \$59,730,827  | \$69,273,716  |
| Former Foster Care                           | \$341,083               | \$427,712     | \$388,819     | \$442,921     | \$596,346     | \$662,945     |
| Children                                     | *****                   | <b>***</b>    | 40.050.000    | ** ***        | 40.470.400    | 44.000.040    |
| Care Management Entity (CME) <sup>5</sup>    | \$4,244,069             | \$2,269,415   | \$2,850,200   | \$3,333,067   | \$3,173,126   | \$4,090,812   |
| Children                                     | \$90,227,292            | \$85,965,400  | \$81,514,806  | \$88,511,161  | \$101,958,638 | \$118,511,959 |
| CHIP                                         |                         |               | \$1,135       | \$5,539,977   | \$9,267,467   | \$9,340,526   |
| Children's Mental Health<br>Waiver           | \$1,630,804             | \$908,955     | \$895,499     | \$1,475,071   | \$1,470,096   | \$1,564,627   |
| Foster Care                                  | \$23,038,480            | \$21,458,383  | \$20,003,992  | \$17,995,827  | \$17,757,109  | \$17,954,281  |
| Newborn                                      | \$31,977,722            | \$25,033,422  | \$22,752,379  | \$26,145,554  | \$32,342,485  | \$31,860,277  |
| Medicare Savings Program                     | ıs                      |               |               |               |               |               |
| Qualified Medicare Bene-<br>ficiary          | \$1,586,071             | \$1,752,441   | \$1,719,927   | \$1,849,411   | \$2,021,483   | \$2,164,517   |
| Specified Low Income<br>Medicare Beneficiary | \$17,549                | \$18,409      | \$19,795      | \$13,055      | \$3,374       | \$329         |
| Non-Citizens with Medical                    | Emergencies             |               |               |               |               |               |
| Non-Citizens with Medical<br>Emergencies     | \$830,693               | \$827,777     | \$548,077     | \$712,723     | \$815,903     | \$855,604     |
| Pregnant Women                               |                         |               |               |               |               |               |
| Pregnant Women                               | \$23,771,326            | \$22,869,194  | \$21,387,884  | \$22,508,347  | \$23,779,071  | \$28,027,910  |
| Special Groups                               |                         |               |               |               |               |               |
| Breast and Cervical                          | \$1,466,631             | \$1,582,515   | \$1,895,022   | \$2,313,161   | \$2,669,957   | \$2,842,561   |
| Family Planning Waiver                       | \$3,258                 | \$2,425       | \$1,990       | \$106         | \$2,447       | \$1,870       |
| Incarcerated Medicaid Member                 |                         |               |               |               | \$6,177       |               |
| Targeted Case Management                     | \$45,395                | \$50,823      | \$52,125      | \$39,646      | \$37,440      | \$268,573     |
| Overall                                      | \$546,589,407           | \$547,191,944 | \$549,764,380 | \$565,189,300 | \$603,474,306 | \$647,729,854 |