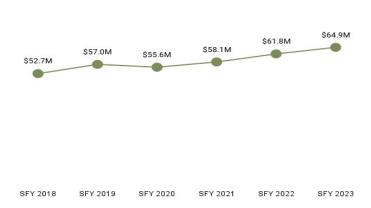

Table 6. Expenditure History by Eligibility Subgroup

| Eligibility Category /                       | SFY 2018                | SFY 2019      | SFY 2020      | SFY 2021      | SFY 2022      | SFY 2023      |
|----------------------------------------------|-------------------------|---------------|---------------|---------------|---------------|---------------|
| Subgroup                                     | 31 1 2010               | 31 1 2013     | 31 1 2020     | 31 1 202 1    | 01 1 2022     |               |
| ABD EID                                      |                         |               |               |               |               |               |
| EID                                          | \$2,811,061             | \$2,038,397   | \$1,695,829   | \$1,713,179   | \$1,292,085   | \$992,094     |
| ABD ID/DD/ABI <sup>5</sup>                   | \$4.004.40 <del>7</del> |               |               |               |               |               |
| ABI Waiver                                   | \$4,961,167             |               |               |               |               |               |
| Adult ID/DD Waiver                           |                         |               |               |               |               | ************  |
| Comprehensive Waiver                         | \$109,350,754           | \$126,948,820 | \$127,073,402 | \$123,788,099 | \$122,161,791 | \$129,109,922 |
| ICF ID (WY Life Resource<br>Center)          | \$13,613,841            | \$12,985,188  | \$17,038,857  | \$17,030,531  | \$18,574,214  | \$16,333,672  |
| Supports Waiver                              | \$9,452,672             | \$9,605,968   | \$10,276,442  | \$12,026,373  | \$12,955,742  | \$15,351,899  |
| ABD Institution                              |                         |               |               |               |               |               |
| Hospital                                     | \$2,850,073             | \$879,871     | \$2,189,584   | \$3,272,885   | \$2,201,040   | \$1,824,246   |
| IMD (WY State Hospital -<br>Age 65 & Over)   |                         |               | \$112         | \$21          |               |               |
| ABD Long-Term Care                           |                         |               |               |               |               |               |
| Community Choices Waiver                     | \$40,442,652            | \$44,616,668  | \$47,509,718  | \$49,028,396  | \$52,900,610  | \$55,040,570  |
| Hospice                                      | \$681,318               | \$360,118     | \$253,399     | \$433,312     | \$309,317     | \$330,990     |
| Nursing Home                                 | \$88,245,505            | \$87,175,315  | \$94,145,448  | \$78,627,469  | \$78,782,599  | \$80,531,477  |
| PACE                                         | \$3,515,171             | \$3,885,399   | \$3,689,689   | \$1,784,714   |               |               |
| ABD SSI & SSI Related                        |                         |               |               |               |               |               |
| SSI & SSI Related                            | \$52,659,387            | \$56,967,524  | \$55,645,941  | \$58,080,799  | \$61,838,088  | \$64,885,290  |
| Adults                                       |                         |               |               |               |               |               |
| Family-Care Adults                           | \$43,069,503            | \$40,831,220  | \$39,064,509  | \$51,856,563  | \$59,730,827  | \$69,273,716  |
| Former Foster Care                           | \$341,083               | \$427,712     | \$388,819     | \$442,921     | \$596,346     | \$662,945     |
| Children                                     | *****                   | <b>***</b>    | 40.050.000    | ** ***        | 40.470.400    | 44.000.040    |
| Care Management Entity (CME) <sup>5</sup>    | \$4,244,069             | \$2,269,415   | \$2,850,200   | \$3,333,067   | \$3,173,126   | \$4,090,812   |
| Children                                     | \$90,227,292            | \$85,965,400  | \$81,514,806  | \$88,511,161  | \$101,958,638 | \$118,511,959 |
| CHIP                                         |                         |               | \$1,135       | \$5,539,977   | \$9,267,467   | \$9,340,526   |
| Children's Mental Health<br>Waiver           | \$1,630,804             | \$908,955     | \$895,499     | \$1,475,071   | \$1,470,096   | \$1,564,627   |
| Foster Care                                  | \$23,038,480            | \$21,458,383  | \$20,003,992  | \$17,995,827  | \$17,757,109  | \$17,954,281  |
| Newborn                                      | \$31,977,722            | \$25,033,422  | \$22,752,379  | \$26,145,554  | \$32,342,485  | \$31,860,277  |
| Medicare Savings Program                     | ıs                      |               |               |               |               |               |
| Qualified Medicare Bene-<br>ficiary          | \$1,586,071             | \$1,752,441   | \$1,719,927   | \$1,849,411   | \$2,021,483   | \$2,164,517   |
| Specified Low Income<br>Medicare Beneficiary | \$17,549                | \$18,409      | \$19,795      | \$13,055      | \$3,374       | \$329         |
| Non-Citizens with Medical                    | Emergencies             |               |               |               |               |               |
| Non-Citizens with Medical<br>Emergencies     | \$830,693               | \$827,777     | \$548,077     | \$712,723     | \$815,903     | \$855,604     |
| Pregnant Women                               |                         |               |               |               |               |               |
| Pregnant Women                               | \$23,771,326            | \$22,869,194  | \$21,387,884  | \$22,508,347  | \$23,779,071  | \$28,027,910  |
| Special Groups                               |                         |               |               |               |               |               |
| Breast and Cervical                          | \$1,466,631             | \$1,582,515   | \$1,895,022   | \$2,313,161   | \$2,669,957   | \$2,842,561   |
| Family Planning Waiver                       | \$3,258                 | \$2,425       | \$1,990       | \$106         | \$2,447       | \$1,870       |
| Incarcerated Medicaid Member                 |                         |               |               |               | \$6,177       |               |
| Targeted Case Management                     | \$45,395                | \$50,823      | \$52,125      | \$39,646      | \$37,440      | \$268,573     |
| Overall                                      | \$546,589,407           | \$547,191,944 | \$549,764,380 | \$565,189,300 | \$603,474,306 | \$647,729,854 |