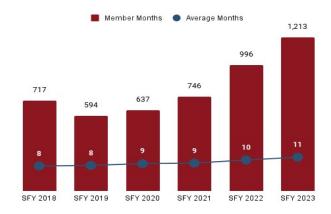

Table 7. Member Months History by Eligibility Subgroup

| Program Sub Group                         | SFY 2018 | SFY 2019 | SFY 2020 | SFY 2021 | SFY 2022 | SFY 2023  |
|-------------------------------------------|----------|----------|----------|----------|----------|-----------|
| ABD EID                                   |          |          |          |          |          |           |
| Employed Individuals with Disabilities    | 3,271    | 2,871    | 3,115    | 3,530    | 3,650    | 3,820     |
| ABD ID/DD/ABI                             |          |          |          |          |          |           |
| ABI Waiver                                | 1,126    |          |          |          |          |           |
| Adult ID/DD Waiver                        |          |          |          |          |          |           |
| Comprehensive Waiver                      | 20,697   | 21,665   | 22,000   | 22,263   | 21,976   | 21,707    |
| ICF ID (WY Life Resource Center)          | 663      | 611      | 597      | 591      | 573      | 484       |
| Supports Waiver                           | 5,607    | 5,659    | 6,372    | 7,700    | 8,085    | 8,925     |
| ABD Institution                           |          |          |          |          |          |           |
| Hospital                                  | 136      | 72       | 107      | 190      | 252      | 295       |
| IMD (WY State Hospital - Age 65 & Over)   |          |          |          |          |          |           |
| ABD Long-Term Care                        |          |          |          |          |          |           |
| Community Choices Waiver                  | 23,835   | 25,306   | 26,860   | 28,838   | 28,681   | 29,164    |
| Hospice                                   | 221      | 108      | 63       | 80       | 127      | 139       |
| Nursing Home                              | 19,794   | 18,971   | 18,434   | 17,510   | 17,060   | 16,239    |
| PACE                                      | 1,188    | 1,074    | 995      | 414      |          |           |
| ABD SSI                                   |          |          |          |          |          |           |
| SSI & SSI Related                         | 65,381   | 65,673   | 67,061   | 69,413   | 72,719   | 73,521    |
| Adults                                    |          |          |          |          |          |           |
| Family-Care Adults                        | 84,683   | 73,007   | 70,859   | 97,447   | 118,515  | 131,349   |
| Former Foster Care                        | 865      | 990      | 947      | 1,225    | 1,636    | 1,978     |
| Children                                  |          |          |          |          |          |           |
| Care Management Entity (CME) <sup>6</sup> | 3,084    | 2,393    | 2,372    | 2,479    | 1,971    | 2,514     |
| Children                                  | 357,861  | 328,547  | 358,733  | 449,740  | 515,978  | 561,961   |
| CHIP                                      |          |          | 28,048   | 40,577   | 44,149   | 45,892    |
| Children's Mental Health Waiver           | 919      | 585      | 568      | 1,073    | 1,353    | 1,606     |
| Foster Care                               | 30,685   | 27,344   | 28,185   | 32,598   | 36,155   | 36,772    |
| Newborn                                   | 29,417   | 17,134   | 16,339   | 33,766   | 45,942   | 54,292    |
| Medicare Savings Programs                 |          |          |          |          |          |           |
| Qualified Medicare Beneficiary            | 26,974   | 25,907   | 26,579   | 30,581   | 32,331   | 33,855    |
| Specified Low Income Medicare Beneficiary | 17,075   | 17,882   | 18,858   | 22,149   | 24,332   | 25,334    |
| Non-Citizens with Medical Emergencies     |          |          |          |          |          |           |
| Non-Citizens                              | 376      | 362      | 375      | 1,241    | 2,825    | 4,444     |
| Pregnant Women                            |          |          |          |          |          |           |
| Pregnant Women                            | 22,685   | 19,065   | 15,890   | 29,481   | 43,105   | 54,224    |
| Special Groups                            |          |          |          |          |          |           |
| Breast and Cervical                       | 717      | 594      | 637      | 746      | 996      | 1,213     |
| Family Planning Waiver                    | 259      | 180      | 119      | 73       | 64       | 69        |
| Incarcerated Medicaid Member              |          |          |          |          | 2,733    |           |
| Targeted Case Management- ID/DD           | 2,009    | 2,829    | 3,144    | 3,139    | 3,742    | 5,533     |
| Overall                                   | 716,444  | 656,436  | 686,837  | 853,788  | 982,830  | 1,066,924 |