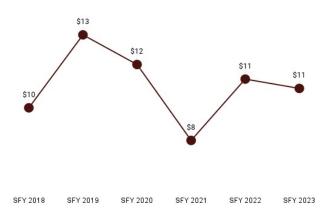

### **BEHAVIORAL HEALTH**

Policy changes instituting medical review and pre-authorization after thirty visits for adults have helped address the past increase in Behavioral Health PMPM.

Table 12. Behavioral Health Per Member Per Month History by Eligibility Subgroup