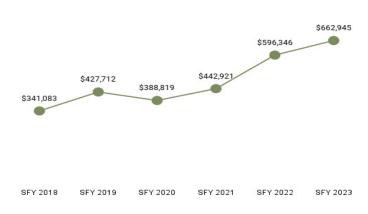

| Eligibility Category                     | Eligibility Subgroup                         | Average Enroll-<br>ment Length<br>(months) | Expenditures  | Members | Member<br>Months |
|------------------------------------------|----------------------------------------------|--------------------------------------------|---------------|---------|------------------|
| ABD EID                                  | Employed Individuals with Disabilities       | 10.7                                       | \$992,094     | 341     | 3,820            |
| ABD ID/DD/ABI                            | Comprehensive Waiver                         | 11.7                                       | \$129,109,922 | 1,876   | 21,707           |
|                                          | ICF ID (WY Life Resource Center)             | 11.0                                       | \$16,333,672  | 52      | 484              |
|                                          | Supports Waiver                              | 10.9                                       | \$15,351,899  | 740     | 8,925            |
| ABD Institution                          | Hospital                                     | 4.8                                        | \$1,824,246   | 53      | 295              |
| ABD Long-Term Care                       | Community Choices Waiver                     | 9.7                                        | \$55,040,570  | 2,949   | 29,164           |
|                                          | Hospice                                      | 1.8                                        | \$330,990     | 76      | 139              |
|                                          | Nursing Home                                 | 8.6                                        | \$80,531,477  | 1,987   | 16,239           |
| ABD SSI & SSI Related                    | SSI & SSI Related                            | 10.5                                       | \$64,885,290  | 6,889   | 73,521           |
| Adults                                   | Family-Care Adults                           | 10.4                                       | \$69,273,716  | 11,373  | 131,349          |
|                                          | Former Foster Care                           | 9.8                                        | \$662,945     | 167     | 1,978            |
| Children                                 | Children                                     | 11.6                                       | \$116,610,115 | 48,491  | 561,961          |
|                                          | Care Management Entity <sup>4</sup>          | 5.4                                        | \$4,090,812   | 469     | 2,514            |
|                                          | CHIP                                         | 10.5                                       | \$9,340,526   | 4,362   | 45,892           |
|                                          | Children's Mental Health Waiver              | 9.7                                        | \$1,564,627   | 165     | 1,606            |
|                                          | Foster Care                                  | 9.9                                        | \$17,954,281  | 3,687   | 36,772           |
|                                          | Newborn                                      | 8.5                                        | \$31,860,277  | 5,397   | 54,292           |
| Medicare Savings Programs                | Qualified Medicare Beneficiary               | 10.0                                       | \$2,164,517   | 3,219   | 33,855           |
|                                          | Specified Low Income Medicare<br>Beneficiary | 10.1                                       | \$329         | 2,402   | 25,334           |
| Non-Citizens with Medical<br>Emergencies | Non-Citizens                                 | 8.8                                        | \$855,604     | 320     | 4,444            |
| Pregnant Women                           | Pregnant Women                               | 9.2                                        | \$28,027,910  | 4,709   | 54,224           |
| Special Groups                           | Breast and Cervical                          | 9.9                                        | \$2,842,561   | 101     | 1,213            |
|                                          | Family Planning Waiver                       | 8.0                                        | \$1,870       | 8       | 69               |
| Other                                    | Targeted Case Management- ID/DD              | 8.2                                        | \$268,573     | 458     | 5,533            |
| Overall                                  |                                              | 9.3                                        | \$647,729,855 | 90,639  | 1,066,924        |

Table 6. Expenditure History by Eligibility Subgroup

| Eligibility Category /                       | SFY 2018                | SFY 2019      | SFY 2020      | SFY 2021      | SFY 2022      | SFY 2023      |
|----------------------------------------------|-------------------------|---------------|---------------|---------------|---------------|---------------|
| Subgroup                                     | 31 1 2010               | 31 1 2013     | 31 1 2020     | 31 1 202 1    | 01 1 2022     |               |
| ABD EID                                      |                         |               |               |               |               |               |
| EID                                          | \$2,811,061             | \$2,038,397   | \$1,695,829   | \$1,713,179   | \$1,292,085   | \$992,094     |
| ABD ID/DD/ABI <sup>5</sup>                   | \$4.004.40 <del>7</del> |               |               |               |               |               |
| ABI Waiver                                   | \$4,961,167             |               |               |               |               |               |
| Adult ID/DD Waiver                           |                         |               |               |               |               | ************  |
| Comprehensive Waiver                         | \$109,350,754           | \$126,948,820 | \$127,073,402 | \$123,788,099 | \$122,161,791 | \$129,109,922 |
| ICF ID (WY Life Resource<br>Center)          | \$13,613,841            | \$12,985,188  | \$17,038,857  | \$17,030,531  | \$18,574,214  | \$16,333,672  |
| Supports Waiver                              | \$9,452,672             | \$9,605,968   | \$10,276,442  | \$12,026,373  | \$12,955,742  | \$15,351,899  |
| ABD Institution                              |                         |               |               |               |               |               |
| Hospital                                     | \$2,850,073             | \$879,871     | \$2,189,584   | \$3,272,885   | \$2,201,040   | \$1,824,246   |
| IMD (WY State Hospital -<br>Age 65 & Over)   |                         |               | \$112         | \$21          |               |               |
| ABD Long-Term Care                           |                         |               |               |               |               |               |
| Community Choices Waiver                     | \$40,442,652            | \$44,616,668  | \$47,509,718  | \$49,028,396  | \$52,900,610  | \$55,040,570  |
| Hospice                                      | \$681,318               | \$360,118     | \$253,399     | \$433,312     | \$309,317     | \$330,990     |
| Nursing Home                                 | \$88,245,505            | \$87,175,315  | \$94,145,448  | \$78,627,469  | \$78,782,599  | \$80,531,477  |
| PACE                                         | \$3,515,171             | \$3,885,399   | \$3,689,689   | \$1,784,714   |               |               |
| ABD SSI & SSI Related                        |                         |               |               |               |               |               |
| SSI & SSI Related                            | \$52,659,387            | \$56,967,524  | \$55,645,941  | \$58,080,799  | \$61,838,088  | \$64,885,290  |
| Adults                                       |                         |               |               |               |               |               |
| Family-Care Adults                           | \$43,069,503            | \$40,831,220  | \$39,064,509  | \$51,856,563  | \$59,730,827  | \$69,273,716  |
| Former Foster Care                           | \$341,083               | \$427,712     | \$388,819     | \$442,921     | \$596,346     | \$662,945     |
| Children                                     | *****                   | <b>***</b>    | 40.050.000    | ** ***        | 40.470.400    | 44.000.040    |
| Care Management Entity (CME) <sup>5</sup>    | \$4,244,069             | \$2,269,415   | \$2,850,200   | \$3,333,067   | \$3,173,126   | \$4,090,812   |
| Children                                     | \$90,227,292            | \$85,965,400  | \$81,514,806  | \$88,511,161  | \$101,958,638 | \$118,511,959 |
| CHIP                                         |                         |               | \$1,135       | \$5,539,977   | \$9,267,467   | \$9,340,526   |
| Children's Mental Health<br>Waiver           | \$1,630,804             | \$908,955     | \$895,499     | \$1,475,071   | \$1,470,096   | \$1,564,627   |
| Foster Care                                  | \$23,038,480            | \$21,458,383  | \$20,003,992  | \$17,995,827  | \$17,757,109  | \$17,954,281  |
| Newborn                                      | \$31,977,722            | \$25,033,422  | \$22,752,379  | \$26,145,554  | \$32,342,485  | \$31,860,277  |
| Medicare Savings Program                     | ıs                      |               |               |               |               |               |
| Qualified Medicare Bene-<br>ficiary          | \$1,586,071             | \$1,752,441   | \$1,719,927   | \$1,849,411   | \$2,021,483   | \$2,164,517   |
| Specified Low Income<br>Medicare Beneficiary | \$17,549                | \$18,409      | \$19,795      | \$13,055      | \$3,374       | \$329         |
| Non-Citizens with Medical                    | Emergencies             |               |               |               |               |               |
| Non-Citizens with Medical<br>Emergencies     | \$830,693               | \$827,777     | \$548,077     | \$712,723     | \$815,903     | \$855,604     |
| Pregnant Women                               |                         |               |               |               |               |               |
| Pregnant Women                               | \$23,771,326            | \$22,869,194  | \$21,387,884  | \$22,508,347  | \$23,779,071  | \$28,027,910  |
| Special Groups                               |                         |               |               |               |               |               |
| Breast and Cervical                          | \$1,466,631             | \$1,582,515   | \$1,895,022   | \$2,313,161   | \$2,669,957   | \$2,842,561   |
| Family Planning Waiver                       | \$3,258                 | \$2,425       | \$1,990       | \$106         | \$2,447       | \$1,870       |
| Incarcerated Medicaid Member                 |                         |               |               |               | \$6,177       |               |
| Targeted Case Management                     | \$45,395                | \$50,823      | \$52,125      | \$39,646      | \$37,440      | \$268,573     |
| Overall                                      | \$546,589,407           | \$547,191,944 | \$549,764,380 | \$565,189,300 | \$603,474,306 | \$647,729,854 |