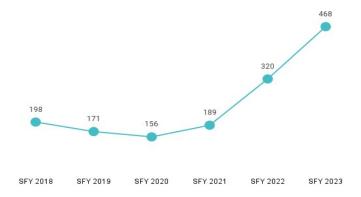

Figure 3. Eligibility Category vs. Medicaid Overall

Table 3. Eligibility Category Summary ~ SFY 2023

| Eligibility Category                     | Average Enrollment<br>Length (months) | Expenditures <sup>3</sup> | Member Months | РМРМ    |
|------------------------------------------|---------------------------------------|---------------------------|---------------|---------|
| ABD EID                                  | 10.8                                  | \$992,094                 | 3,820         | \$260   |
| ABD ID/DD/ABI                            | 11.6                                  | \$160,795,493             | 31,116        | \$5,168 |
| ABD Institution                          | 4.8                                   | \$1,824,246               | 295           | \$6,184 |
| ABD Long-Term Care                       | 9.7                                   | \$135,903,037             | 45,542        | \$2,984 |
| ABD SSI & SSI Related                    | 10.5                                  | \$64,885,290              | 73,521        | \$883   |
| Adults                                   | 10.4                                  | \$69,936,661              | 133,327       | \$525   |
| Children                                 | 10.9                                  | \$179,231,670             | 654,631       | \$274   |
| Medicare Savings Programs                | 10.3                                  | \$2,164,846               | 59,189        | \$37    |
| Non-Citizens with Medical<br>Emergencies | 8.8                                   | \$855,604                 | 4,444         | \$193   |
| Pregnant Women                           | 9.2                                   | \$28,027,910              | 54,224        | \$517   |
| Special Groups                           | 8.8                                   | \$2,844,431               | 1,282         | \$2,219 |
| Other                                    | 10.2                                  | \$268,573                 | 5,533         | \$49    |
| Overall                                  | 9.7                                   | \$647,729,855             | 1,066,924     | \$607   |

| Eligibility Category                     | Eligibility Subgroup                         | Average Enroll-<br>ment Length<br>(months) | Expenditures  | Members | Member<br>Months |
|------------------------------------------|----------------------------------------------|--------------------------------------------|---------------|---------|------------------|
| ABD EID                                  | Employed Individuals with Disabilities       | 10.7                                       | \$992,094     | 341     | 3,820            |
| ABD ID/DD/ABI                            | Comprehensive Waiver                         | 11.7                                       | \$129,109,922 | 1,876   | 21,707           |
|                                          | ICF ID (WY Life Resource Center)             | 11.0                                       | \$16,333,672  | 52      | 484              |
|                                          | Supports Waiver                              | 10.9                                       | \$15,351,899  | 740     | 8,925            |
| ABD Institution                          | Hospital                                     | 4.8                                        | \$1,824,246   | 53      | 295              |
| ABD Long-Term Care                       | Community Choices Waiver                     | 9.7                                        | \$55,040,570  | 2,949   | 29,164           |
|                                          | Hospice                                      | 1.8                                        | \$330,990     | 76      | 139              |
|                                          | Nursing Home                                 | 8.6                                        | \$80,531,477  | 1,987   | 16,239           |
| ABD SSI & SSI Related                    | SSI & SSI Related                            | 10.5                                       | \$64,885,290  | 6,889   | 73,521           |
| Adults                                   | Family-Care Adults                           | 10.4                                       | \$69,273,716  | 11,373  | 131,349          |
|                                          | Former Foster Care                           | 9.8                                        | \$662,945     | 167     | 1,978            |
| Children                                 | Children                                     | 11.6                                       | \$116,610,115 | 48,491  | 561,961          |
|                                          | Care Management Entity <sup>4</sup>          | 5.4                                        | \$4,090,812   | 469     | 2,514            |
|                                          | CHIP                                         | 10.5                                       | \$9,340,526   | 4,362   | 45,892           |
|                                          | Children's Mental Health Waiver              | 9.7                                        | \$1,564,627   | 165     | 1,606            |
|                                          | Foster Care                                  | 9.9                                        | \$17,954,281  | 3,687   | 36,772           |
|                                          | Newborn                                      | 8.5                                        | \$31,860,277  | 5,397   | 54,292           |
| Medicare Savings Programs                | Qualified Medicare Beneficiary               | 10.0                                       | \$2,164,517   | 3,219   | 33,855           |
|                                          | Specified Low Income Medicare<br>Beneficiary | 10.1                                       | \$329         | 2,402   | 25,334           |
| Non-Citizens with Medical<br>Emergencies | Non-Citizens                                 | 8.8                                        | \$855,604     | 320     | 4,444            |
| Pregnant Women                           | Pregnant Women                               | 9.2                                        | \$28,027,910  | 4,709   | 54,224           |
| Special Groups                           | Breast and Cervical                          | 9.9                                        | \$2,842,561   | 101     | 1,213            |
|                                          | Family Planning Waiver                       | 8.0                                        | \$1,870       | 8       | 69               |
| Other                                    | Targeted Case Management- ID/DD              | 8.2                                        | \$268,573     | 458     | 5,533            |
| Overall                                  |                                              | 9.3                                        | \$647,729,855 | 90,639  | 1,066,924        |

Table 6. Expenditure History by Eligibility Subgroup

| Eligibility Category /                       | SFY 2018                | SFY 2019      | SFY 2020      | SFY 2021      | SFY 2022      | SFY 2023      |
|----------------------------------------------|-------------------------|---------------|---------------|---------------|---------------|---------------|
| Subgroup                                     | 31 1 2010               | 31 1 2013     | 31 1 2020     | 31 1 202 1    | 01 1 2022     |               |
| ABD EID                                      |                         |               |               |               |               |               |
| EID                                          | \$2,811,061             | \$2,038,397   | \$1,695,829   | \$1,713,179   | \$1,292,085   | \$992,094     |
| ABD ID/DD/ABI <sup>5</sup>                   | \$4.004.40 <del>7</del> |               |               |               |               |               |
| ABI Waiver                                   | \$4,961,167             |               |               |               |               |               |
| Adult ID/DD Waiver                           |                         |               |               |               |               | ************  |
| Comprehensive Waiver                         | \$109,350,754           | \$126,948,820 | \$127,073,402 | \$123,788,099 | \$122,161,791 | \$129,109,922 |
| ICF ID (WY Life Resource<br>Center)          | \$13,613,841            | \$12,985,188  | \$17,038,857  | \$17,030,531  | \$18,574,214  | \$16,333,672  |
| Supports Waiver                              | \$9,452,672             | \$9,605,968   | \$10,276,442  | \$12,026,373  | \$12,955,742  | \$15,351,899  |
| ABD Institution                              |                         |               |               |               |               |               |
| Hospital                                     | \$2,850,073             | \$879,871     | \$2,189,584   | \$3,272,885   | \$2,201,040   | \$1,824,246   |
| IMD (WY State Hospital -<br>Age 65 & Over)   |                         |               | \$112         | \$21          |               |               |
| ABD Long-Term Care                           |                         |               |               |               |               |               |
| Community Choices Waiver                     | \$40,442,652            | \$44,616,668  | \$47,509,718  | \$49,028,396  | \$52,900,610  | \$55,040,570  |
| Hospice                                      | \$681,318               | \$360,118     | \$253,399     | \$433,312     | \$309,317     | \$330,990     |
| Nursing Home                                 | \$88,245,505            | \$87,175,315  | \$94,145,448  | \$78,627,469  | \$78,782,599  | \$80,531,477  |
| PACE                                         | \$3,515,171             | \$3,885,399   | \$3,689,689   | \$1,784,714   |               |               |
| ABD SSI & SSI Related                        |                         |               |               |               |               |               |
| SSI & SSI Related                            | \$52,659,387            | \$56,967,524  | \$55,645,941  | \$58,080,799  | \$61,838,088  | \$64,885,290  |
| Adults                                       |                         |               |               |               |               |               |
| Family-Care Adults                           | \$43,069,503            | \$40,831,220  | \$39,064,509  | \$51,856,563  | \$59,730,827  | \$69,273,716  |
| Former Foster Care                           | \$341,083               | \$427,712     | \$388,819     | \$442,921     | \$596,346     | \$662,945     |
| Children                                     | *****                   | <b>***</b>    | 40.050.000    | ** ***        | 40.470.400    | 44.000.040    |
| Care Management Entity (CME) <sup>5</sup>    | \$4,244,069             | \$2,269,415   | \$2,850,200   | \$3,333,067   | \$3,173,126   | \$4,090,812   |
| Children                                     | \$90,227,292            | \$85,965,400  | \$81,514,806  | \$88,511,161  | \$101,958,638 | \$118,511,959 |
| CHIP                                         |                         |               | \$1,135       | \$5,539,977   | \$9,267,467   | \$9,340,526   |
| Children's Mental Health<br>Waiver           | \$1,630,804             | \$908,955     | \$895,499     | \$1,475,071   | \$1,470,096   | \$1,564,627   |
| Foster Care                                  | \$23,038,480            | \$21,458,383  | \$20,003,992  | \$17,995,827  | \$17,757,109  | \$17,954,281  |
| Newborn                                      | \$31,977,722            | \$25,033,422  | \$22,752,379  | \$26,145,554  | \$32,342,485  | \$31,860,277  |
| Medicare Savings Program                     | ıs                      |               |               |               |               |               |
| Qualified Medicare Bene-<br>ficiary          | \$1,586,071             | \$1,752,441   | \$1,719,927   | \$1,849,411   | \$2,021,483   | \$2,164,517   |
| Specified Low Income<br>Medicare Beneficiary | \$17,549                | \$18,409      | \$19,795      | \$13,055      | \$3,374       | \$329         |
| Non-Citizens with Medical                    | Emergencies             |               |               |               |               |               |
| Non-Citizens with Medical<br>Emergencies     | \$830,693               | \$827,777     | \$548,077     | \$712,723     | \$815,903     | \$855,604     |
| Pregnant Women                               |                         |               |               |               |               |               |
| Pregnant Women                               | \$23,771,326            | \$22,869,194  | \$21,387,884  | \$22,508,347  | \$23,779,071  | \$28,027,910  |
| Special Groups                               |                         |               |               |               |               |               |
| Breast and Cervical                          | \$1,466,631             | \$1,582,515   | \$1,895,022   | \$2,313,161   | \$2,669,957   | \$2,842,561   |
| Family Planning Waiver                       | \$3,258                 | \$2,425       | \$1,990       | \$106         | \$2,447       | \$1,870       |
| Incarcerated Medicaid Member                 |                         |               |               |               | \$6,177       |               |
| Targeted Case Management                     | \$45,395                | \$50,823      | \$52,125      | \$39,646      | \$37,440      | \$268,573     |
| Overall                                      | \$546,589,407           | \$547,191,944 | \$549,764,380 | \$565,189,300 | \$603,474,306 | \$647,729,854 |