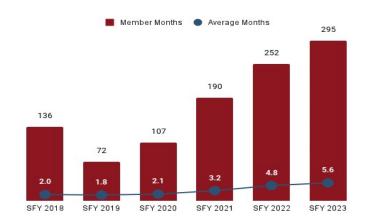

Table 7. Member Months History by Eligibility Subgroup

| Program Sub Group                         | SFY 2018 | SFY 2019 | SFY 2020 | SFY 2021 | SFY 2022 | SFY 2023  |
|-------------------------------------------|----------|----------|----------|----------|----------|-----------|
| ABD EID                                   |          |          |          |          |          |           |
| Employed Individuals with Disabilities    | 3,271    | 2,871    | 3,115    | 3,530    | 3,650    | 3,820     |
| ABD ID/DD/ABI                             |          |          |          |          |          |           |
| ABI Waiver                                | 1,126    |          |          |          |          |           |
| Adult ID/DD Waiver                        |          |          |          |          |          |           |
| Comprehensive Waiver                      | 20,697   | 21,665   | 22,000   | 22,263   | 21,976   | 21,707    |
| ICF ID (WY Life Resource Center)          | 663      | 611      | 597      | 591      | 573      | 484       |
| Supports Waiver                           | 5,607    | 5,659    | 6,372    | 7,700    | 8,085    | 8,925     |
| ABD Institution                           |          |          |          |          |          |           |
| Hospital                                  | 136      | 72       | 107      | 190      | 252      | 295       |
| IMD (WY State Hospital - Age 65 & Over)   |          |          |          |          |          |           |
| ABD Long-Term Care                        |          |          |          |          |          |           |
| Community Choices Waiver                  | 23,835   | 25,306   | 26,860   | 28,838   | 28,681   | 29,164    |
| Hospice                                   | 221      | 108      | 63       | 80       | 127      | 139       |
| Nursing Home                              | 19,794   | 18,971   | 18,434   | 17,510   | 17,060   | 16,239    |
| PACE                                      | 1,188    | 1,074    | 995      | 414      |          |           |
| ABD SSI                                   |          |          |          |          |          |           |
| SSI & SSI Related                         | 65,381   | 65,673   | 67,061   | 69,413   | 72,719   | 73,521    |
| Adults                                    |          |          |          |          |          |           |
| Family-Care Adults                        | 84,683   | 73,007   | 70,859   | 97,447   | 118,515  | 131,349   |
| Former Foster Care                        | 865      | 990      | 947      | 1,225    | 1,636    | 1,978     |
| Children                                  |          |          |          |          |          |           |
| Care Management Entity (CME) <sup>6</sup> | 3,084    | 2,393    | 2,372    | 2,479    | 1,971    | 2,514     |
| Children                                  | 357,861  | 328,547  | 358,733  | 449,740  | 515,978  | 561,961   |
| CHIP                                      |          |          | 28,048   | 40,577   | 44,149   | 45,892    |
| Children's Mental Health Waiver           | 919      | 585      | 568      | 1,073    | 1,353    | 1,606     |
| Foster Care                               | 30,685   | 27,344   | 28,185   | 32,598   | 36,155   | 36,772    |
| Newborn                                   | 29,417   | 17,134   | 16,339   | 33,766   | 45,942   | 54,292    |
| Medicare Savings Programs                 |          |          |          |          |          |           |
| Qualified Medicare Beneficiary            | 26,974   | 25,907   | 26,579   | 30,581   | 32,331   | 33,855    |
| Specified Low Income Medicare Beneficiary | 17,075   | 17,882   | 18,858   | 22,149   | 24,332   | 25,334    |
| Non-Citizens with Medical Emergencies     |          |          |          |          |          |           |
| Non-Citizens                              | 376      | 362      | 375      | 1,241    | 2,825    | 4,444     |
| Pregnant Women                            |          |          |          |          |          |           |
| Pregnant Women                            | 22,685   | 19,065   | 15,890   | 29,481   | 43,105   | 54,224    |
| Special Groups                            |          |          |          |          |          |           |
| Breast and Cervical                       | 717      | 594      | 637      | 746      | 996      | 1,213     |
| Family Planning Waiver                    | 259      | 180      | 119      | 73       | 64       | 69        |
| Incarcerated Medicaid Member              |          |          |          |          | 2,733    |           |
| Targeted Case Management- ID/DD           | 2,009    | 2,829    | 3,144    | 3,139    | 3,742    | 5,533     |
| Overall                                   | 716,444  | 656,436  | 686,837  | 853,788  | 982,830  | 1,066,924 |