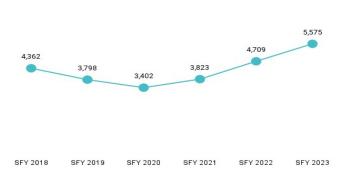

| Eligibility Category                     | Eligibility Subgroup                         | Average Enroll-<br>ment Length<br>(months) | Expenditures  | Members | Member<br>Months |
|------------------------------------------|----------------------------------------------|--------------------------------------------|---------------|---------|------------------|
| ABD EID                                  | Employed Individuals with Disabilities       | 10.7                                       | \$992,094     | 341     | 3,820            |
| ABD ID/DD/ABI                            | Comprehensive Waiver                         | 11.7                                       | \$129,109,922 | 1,876   | 21,707           |
|                                          | ICF ID (WY Life Resource Center)             | 11.0                                       | \$16,333,672  | 52      | 484              |
|                                          | Supports Waiver                              | 10.9                                       | \$15,351,899  | 740     | 8,925            |
| ABD Institution                          | Hospital                                     | 4.8                                        | \$1,824,246   | 53      | 295              |
| ABD Long-Term Care                       | Community Choices Waiver                     | 9.7                                        | \$55,040,570  | 2,949   | 29,164           |
|                                          | Hospice                                      | 1.8                                        | \$330,990     | 76      | 139              |
|                                          | Nursing Home                                 | 8.6                                        | \$80,531,477  | 1,987   | 16,239           |
| ABD SSI & SSI Related                    | SSI & SSI Related                            | 10.5                                       | \$64,885,290  | 6,889   | 73,521           |
| Adults                                   | Family-Care Adults                           | 10.4                                       | \$69,273,716  | 11,373  | 131,349          |
|                                          | Former Foster Care                           | 9.8                                        | \$662,945     | 167     | 1,978            |
| Children                                 | Children                                     | 11.6                                       | \$116,610,115 | 48,491  | 561,961          |
|                                          | Care Management Entity <sup>4</sup>          | 5.4                                        | \$4,090,812   | 469     | 2,514            |
|                                          | CHIP                                         | 10.5                                       | \$9,340,526   | 4,362   | 45,892           |
|                                          | Children's Mental Health Waiver              | 9.7                                        | \$1,564,627   | 165     | 1,606            |
|                                          | Foster Care                                  | 9.9                                        | \$17,954,281  | 3,687   | 36,772           |
|                                          | Newborn                                      | 8.5                                        | \$31,860,277  | 5,397   | 54,292           |
| Medicare Savings Programs                | Qualified Medicare Beneficiary               | 10.0                                       | \$2,164,517   | 3,219   | 33,855           |
|                                          | Specified Low Income Medicare<br>Beneficiary | 10.1                                       | \$329         | 2,402   | 25,334           |
| Non-Citizens with Medical<br>Emergencies | Non-Citizens                                 | 8.8                                        | \$855,604     | 320     | 4,444            |
| Pregnant Women                           | Pregnant Women                               | 9.2                                        | \$28,027,910  | 4,709   | 54,224           |
| Special Groups                           | Breast and Cervical                          | 9.9                                        | \$2,842,561   | 101     | 1,213            |
|                                          | Family Planning Waiver                       | 8.0                                        | \$1,870       | 8       | 69               |
| Other                                    | Targeted Case Management- ID/DD              | 8.2                                        | \$268,573     | 458     | 5,533            |
| Overall                                  |                                              | 9.3                                        | \$647,729,855 | 90,639  | 1,066,924        |

Table 7. Member Months History by Eligibility Subgroup

| Program Sub Group                         | SFY 2018 | SFY 2019 | SFY 2020 | SFY 2021 | SFY 2022 | SFY 2023  |
|-------------------------------------------|----------|----------|----------|----------|----------|-----------|
| ABD EID                                   |          |          |          |          |          |           |
| Employed Individuals with Disabilities    | 3,271    | 2,871    | 3,115    | 3,530    | 3,650    | 3,820     |
| ABD ID/DD/ABI                             |          |          |          |          |          |           |
| ABI Waiver                                | 1,126    |          |          |          |          |           |
| Adult ID/DD Waiver                        |          |          |          |          |          |           |
| Comprehensive Waiver                      | 20,697   | 21,665   | 22,000   | 22,263   | 21,976   | 21,707    |
| ICF ID (WY Life Resource Center)          | 663      | 611      | 597      | 591      | 573      | 484       |
| Supports Waiver                           | 5,607    | 5,659    | 6,372    | 7,700    | 8,085    | 8,925     |
| ABD Institution                           |          |          |          |          |          |           |
| Hospital                                  | 136      | 72       | 107      | 190      | 252      | 295       |
| IMD (WY State Hospital - Age 65 & Over)   |          |          |          |          |          |           |
| ABD Long-Term Care                        |          |          |          |          |          |           |
| Community Choices Waiver                  | 23,835   | 25,306   | 26,860   | 28,838   | 28,681   | 29,164    |
| Hospice                                   | 221      | 108      | 63       | 80       | 127      | 139       |
| Nursing Home                              | 19,794   | 18,971   | 18,434   | 17,510   | 17,060   | 16,239    |
| PACE                                      | 1,188    | 1,074    | 995      | 414      |          |           |
| ABD SSI                                   |          |          |          |          |          |           |
| SSI & SSI Related                         | 65,381   | 65,673   | 67,061   | 69,413   | 72,719   | 73,521    |
| Adults                                    |          |          |          |          |          |           |
| Family-Care Adults                        | 84,683   | 73,007   | 70,859   | 97,447   | 118,515  | 131,349   |
| Former Foster Care                        | 865      | 990      | 947      | 1,225    | 1,636    | 1,978     |
| Children                                  |          |          |          |          |          |           |
| Care Management Entity (CME) <sup>6</sup> | 3,084    | 2,393    | 2,372    | 2,479    | 1,971    | 2,514     |
| Children                                  | 357,861  | 328,547  | 358,733  | 449,740  | 515,978  | 561,961   |
| CHIP                                      |          |          | 28,048   | 40,577   | 44,149   | 45,892    |
| Children's Mental Health Waiver           | 919      | 585      | 568      | 1,073    | 1,353    | 1,606     |
| Foster Care                               | 30,685   | 27,344   | 28,185   | 32,598   | 36,155   | 36,772    |
| Newborn                                   | 29,417   | 17,134   | 16,339   | 33,766   | 45,942   | 54,292    |
| Medicare Savings Programs                 |          |          |          |          |          |           |
| Qualified Medicare Beneficiary            | 26,974   | 25,907   | 26,579   | 30,581   | 32,331   | 33,855    |
| Specified Low Income Medicare Beneficiary | 17,075   | 17,882   | 18,858   | 22,149   | 24,332   | 25,334    |
| Non-Citizens with Medical Emergencies     |          |          |          |          |          |           |
| Non-Citizens                              | 376      | 362      | 375      | 1,241    | 2,825    | 4,444     |
| Pregnant Women                            |          |          |          |          |          |           |
| Pregnant Women                            | 22,685   | 19,065   | 15,890   | 29,481   | 43,105   | 54,224    |
| Special Groups                            |          |          |          |          |          |           |
| Breast and Cervical                       | 717      | 594      | 637      | 746      | 996      | 1,213     |
| Family Planning Waiver                    | 259      | 180      | 119      | 73       | 64       | 69        |
| Incarcerated Medicaid Member              |          |          |          |          | 2,733    |           |
| Targeted Case Management- ID/DD           | 2,009    | 2,829    | 3,144    | 3,139    | 3,742    | 5,533     |
| Overall                                   | 716,444  | 656,436  | 686,837  | 853,788  | 982,830  | 1,066,924 |