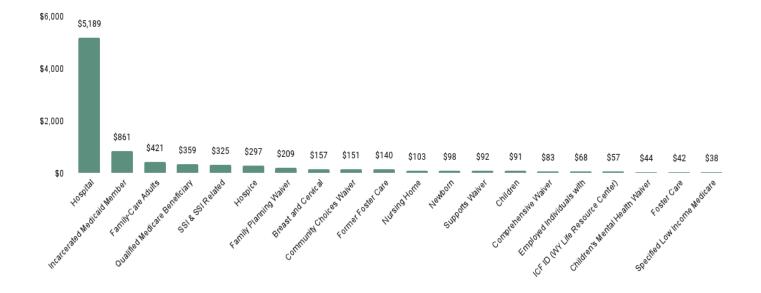

### **HOSPITAL**

Table 13. Hospital Per Member Per Month History by Eligibility Subgroup

| Eligibility Category                  | Eligibility Subgroup                      | SFY 2018    | SFY 2019   | SFY 2020    | SFY 2021    | SFY 2022   | SFY 2023   |
|---------------------------------------|-------------------------------------------|-------------|------------|-------------|-------------|------------|------------|
| ABD EID                               | Employed Individuals with Disabilities    | \$243.45    | \$252.69   | \$181.74    | \$152.54    | \$119.26   | \$68.38    |
| ABD ID/DD/ABI                         | ABI Waiver                                | \$70.96     |            |             |             |            |            |
|                                       | Comprehensive Waiver                      | \$94.85     | \$108.10   | \$83.92     | \$86.87     | \$107.83   | \$82.62    |
|                                       | ICF ID (WY Life Resource Center)          | \$17.13     | \$33.80    | \$79.55     | \$128.80    | \$33.10    | \$56.68    |
|                                       | Supports Waiver                           | \$125.10    | \$87.99    | \$97.02     | \$65.10     | \$100.47   | \$92.32    |
| ABD Institution                       | Hospital                                  | \$18,184.66 | \$9,540.25 | \$18,090.33 | \$15,275.23 | \$7,376.67 | \$5,188.61 |
| ABD Long-Term Care                    | Community Choices Waiver                  | \$181.39    | \$218.24   | \$196.09    | \$169.48    | \$176.28   | \$150.67   |
|                                       | Hospice                                   | \$114.10    | \$99.14    | \$690.88    | \$1,626.20  | \$191.34   | \$297.14   |
|                                       | Nursing Home                              | \$36.11     | \$73.17    | \$70.47     | \$75.03     | \$90.39    | \$103.42   |
|                                       | PACE                                      |             | -          | -           | -           |            |            |
| ABD SSI & SSI Related                 | SSI & SSI Related                         | \$248.26    | \$367.21   | \$634.24    | \$344.16    | \$569.12   | \$325.40   |
| Adults                                | Family-Care Adults                        | \$157.30    | \$187.77   | \$177.88    | \$165.63    | \$148.80   | \$421.26   |
|                                       | Former Foster Care                        | \$116.33    | \$155.57   | \$120.02    | \$117.08    | \$104.37   | \$140.49   |
| Children                              | Children                                  | \$51.39     | \$52.48    | \$48.61     | \$42.69     | \$38.37    | \$44.18    |
|                                       | Children's Mental Health Waiver           | \$95.82     | \$75.18    | \$115.08    | \$146.12    | \$29.49    | \$42.21    |
|                                       | Foster Care                               | \$90.88     | \$107.63   | \$105.52    | \$79.80     | \$101.44   | \$97.71    |
|                                       | Newborn                                   | \$827.62    | \$1,004.71 | \$955.21    | \$546.97    | \$473.32   | \$359.31   |
| Medicare Savings Pro-                 | Qualified Medicare Beneficiary            | \$14.83     | \$18.05    | \$17.75     | \$18.23     | \$19.43    | \$21.67    |
| grams                                 | Specified Low Income Medicare Beneficiary | -           |            |             |             |            |            |
| Non-Citizens with Medical Emergencies | Non-Citizens                              | \$1,876.67  | \$1,908.63 | \$1,141.24  | \$478.68    | \$238.90   | \$157.24   |
| Pregnant Women                        | Pregnant Women                            | \$544.55    | \$626.01   | \$695.70    | \$377.38    | \$248.78   | \$208.70   |
| Special Groups                        | Breast and Cervical                       | \$808.25    | \$971.96   | \$1,249.35  | \$1,029.83  | \$713.18   | \$860.78   |
|                                       | Family Planning Waiver                    |             |            |             |             |            |            |
|                                       | Incarcerated Medicaid Member              |             |            |             |             |            |            |
| Overall                               |                                           | \$138.78    | \$143.05   | \$137.43    | \$120.77    | \$114.17   | \$106.84   |

Figure 5. Hospital Per Member Per Month by Eligibility Subgroup ~ SFY 2023

Table 14. Inpatient Per Member Per Month History by Eligibility Subgroup

| Eligibility Category                  | Eligibility                                  | SFY 2018    | SFY 2019    | SFY 2020    | SFY 2021    | SFY 2022   | SFY 2023   |
|---------------------------------------|----------------------------------------------|-------------|-------------|-------------|-------------|------------|------------|
| Engionity outegory                    | Subgroup                                     | 01 1 2010   | 01 1 2013   | 01 1 2020   | 01 1 2021   | 01 1 2022  | 01 1 2020  |
| ABD EID                               | Employed Individuals with Disabilities       | \$170.10    | \$110.58    | \$101.26    | \$104.36    | \$70.71    | \$16.16    |
| ABD ID/DD/ABI                         | ABI Waiver                                   | \$57.34     |             |             |             |            |            |
|                                       | Comprehensive Waiver                         | \$64.25     | \$78.05     | \$54.17     | \$62.31     | \$84.62    | \$59.01    |
|                                       | ICF ID (WY Life Resource Center)             | \$9.84      | \$16.07     | \$55.07     | \$115.66    | \$15.92    | \$34.39    |
|                                       | Supports Waiver                              | \$102.72    | \$46.77     | \$62.15     | \$31.24     | \$67.36    | \$59.46    |
| ABD Institution                       | Hospital                                     | \$18,070.89 | \$10,350.95 | \$17,287.76 | \$16.787.62 | \$7,201.11 | \$5,291.58 |
| ABD Long-Term Care                    | Community Choices<br>Waiver                  | \$119.73    | \$151.36    | \$147.68    | \$112.12    | \$129.64   | \$104.44   |
|                                       | Hospice                                      | \$113.21    | \$89.68     | \$657.71    | \$1,609.16  | \$148.43   | \$253.94   |
|                                       | Nursing Home                                 | \$25.39     | \$60.82     | \$53.09     | \$57.23     | \$73.84    | \$83.22    |
|                                       | PACE                                         |             |             |             |             |            |            |
| ABD SSI & SSI Related                 | SSI                                          | \$166.53    | \$202.86    | \$204.12    | \$196.09    | \$290.37   | \$187.99   |
|                                       | SSI Related                                  | \$8.17      | \$55.63     | \$236.85    | \$54.59     | \$180.86   | \$267.75   |
| Adults                                | Family-Care Adults                           | \$79.34     | \$95.75     | \$99.18     | \$90.61     | \$85.63    | \$72.94    |
|                                       | Former Foster Care                           | \$60.56     | \$96.94     | \$65.21     | \$66.64     | \$49.59    | \$61.38    |
| Children                              | Children                                     | \$31.86     | \$32.28     | \$29.68     | \$25.26     | \$20.70    | \$28.43    |
|                                       | Children's Mental Health<br>Waiver           | \$86.24     | \$53.08     | \$97.07     | \$110.93    | \$14.13    | \$25.31    |
|                                       | Foster Care                                  | \$67.13     | \$81.26     | \$82.88     | \$56.69     | \$77.67    | \$68.20    |
|                                       | Newborn                                      | \$796.26    | \$959.92    | \$1,057.83  | \$589.25    | \$456.79   | \$369.52   |
| Medicare Savings Programs             | Qualified Medicare Bene-<br>ficiary          | \$6.05      | \$6.28      | \$4.91      | \$3.86      | \$6.00     | \$8.71     |
|                                       | Specified Low Income<br>Medicare Beneficiary | -           | -           | -           | 1           |            |            |
| Non-Citizens with Medical Emergencies | Non-Citizens                                 | \$1,825.26  | \$1,836.73  | \$1,128.31  | \$466.49    | \$225.64   | \$149.76   |
| Pregnant Women                        | Pregnant Women                               | \$462.80    | \$536.85    | \$607.21    | \$334.98    | \$199.32   | \$158.64   |
| Special Groups                        | Beneficiary Monitoring<br>Program            |             |             |             | -           |            |            |
|                                       | Breast and Cervical                          | \$256.75    | \$115.64    | \$336.10    | \$359.35    | \$89.34    | \$146.51   |
|                                       | Family Planning Waiver                       |             |             |             |             |            |            |
|                                       | Incarcerated Medicaid<br>Member              |             |             |             |             | \$2.82     |            |
|                                       | Tuberculosis                                 |             |             |             |             |            |            |
| Overall                               |                                              | \$101.25    | \$101.23    | \$97.89     | \$85.32     | \$86.84    | \$76.92    |