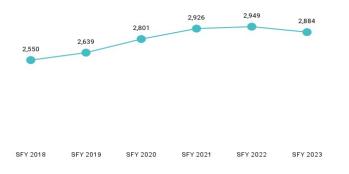

Table 7. Member Months History by Eligibility Subgroup

| Program Sub Group                         | SFY 2018 | SFY 2019 | SFY 2020 | SFY 2021 | SFY 2022 | SFY 2023  |
|-------------------------------------------|----------|----------|----------|----------|----------|-----------|
| ABD EID                                   |          |          |          |          |          |           |
| Employed Individuals with Disabilities    | 3,271    | 2,871    | 3,115    | 3,530    | 3,650    | 3,820     |
| ABD ID/DD/ABI                             |          |          |          |          |          |           |
| ABI Waiver                                | 1,126    |          |          |          |          |           |
| Adult ID/DD Waiver                        |          |          |          |          |          |           |
| Comprehensive Waiver                      | 20,697   | 21,665   | 22,000   | 22,263   | 21,976   | 21,707    |
| ICF ID (WY Life Resource Center)          | 663      | 611      | 597      | 591      | 573      | 484       |
| Supports Waiver                           | 5,607    | 5,659    | 6,372    | 7,700    | 8,085    | 8,925     |
| ABD Institution                           |          |          |          |          |          |           |
| Hospital                                  | 136      | 72       | 107      | 190      | 252      | 295       |
| IMD (WY State Hospital - Age 65 & Over)   |          |          |          |          |          |           |
| ABD Long-Term Care                        |          |          |          |          |          |           |
| Community Choices Waiver                  | 23,835   | 25,306   | 26,860   | 28,838   | 28,681   | 29,164    |
| Hospice                                   | 221      | 108      | 63       | 80       | 127      | 139       |
| Nursing Home                              | 19,794   | 18,971   | 18,434   | 17,510   | 17,060   | 16,239    |
| PACE                                      | 1,188    | 1,074    | 995      | 414      |          |           |
| ABD SSI                                   |          |          |          |          |          |           |
| SSI & SSI Related                         | 65,381   | 65,673   | 67,061   | 69,413   | 72,719   | 73,521    |
| Adults                                    |          |          |          |          |          |           |
| Family-Care Adults                        | 84,683   | 73,007   | 70,859   | 97,447   | 118,515  | 131,349   |
| Former Foster Care                        | 865      | 990      | 947      | 1,225    | 1,636    | 1,978     |
| Children                                  |          |          |          |          |          |           |
| Care Management Entity (CME) <sup>6</sup> | 3,084    | 2,393    | 2,372    | 2,479    | 1,971    | 2,514     |
| Children                                  | 357,861  | 328,547  | 358,733  | 449,740  | 515,978  | 561,961   |
| CHIP                                      |          |          | 28,048   | 40,577   | 44,149   | 45,892    |
| Children's Mental Health Waiver           | 919      | 585      | 568      | 1,073    | 1,353    | 1,606     |
| Foster Care                               | 30,685   | 27,344   | 28,185   | 32,598   | 36,155   | 36,772    |
| Newborn                                   | 29,417   | 17,134   | 16,339   | 33,766   | 45,942   | 54,292    |
| Medicare Savings Programs                 |          |          |          |          |          |           |
| Qualified Medicare Beneficiary            | 26,974   | 25,907   | 26,579   | 30,581   | 32,331   | 33,855    |
| Specified Low Income Medicare Beneficiary | 17,075   | 17,882   | 18,858   | 22,149   | 24,332   | 25,334    |
| Non-Citizens with Medical Emergencies     |          |          |          |          |          |           |
| Non-Citizens                              | 376      | 362      | 375      | 1,241    | 2,825    | 4,444     |
| Pregnant Women                            |          |          |          |          |          |           |
| Pregnant Women                            | 22,685   | 19,065   | 15,890   | 29,481   | 43,105   | 54,224    |
| Special Groups                            |          |          |          |          |          |           |
| Breast and Cervical                       | 717      | 594      | 637      | 746      | 996      | 1,213     |
| Family Planning Waiver                    | 259      | 180      | 119      | 73       | 64       | 69        |
| Incarcerated Medicaid Member              |          |          |          |          | 2,733    |           |
| Targeted Case Management- ID/DD           | 2,009    | 2,829    | 3,144    | 3,139    | 3,742    | 5,533     |
| Overall                                   | 716,444  | 656,436  | 686,837  | 853,788  | 982,830  | 1,066,924 |