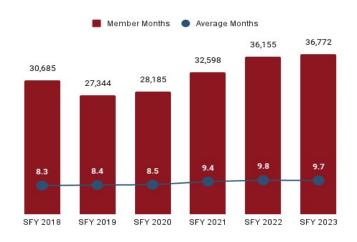

Table 7. Member Months History by Eligibility Subgroup

| Program Sub Group                         | SFY 2018 | SFY 2019 | SFY 2020 | SFY 2021 | SFY 2022 | SFY 2023  |
|-------------------------------------------|----------|----------|----------|----------|----------|-----------|
| ABD EID                                   |          |          |          |          |          |           |
| Employed Individuals with Disabilities    | 3,271    | 2,871    | 3,115    | 3,530    | 3,650    | 3,820     |
| ABD ID/DD/ABI                             |          |          |          |          |          |           |
| ABI Waiver                                | 1,126    |          |          |          |          |           |
| Adult ID/DD Waiver                        |          |          |          |          |          |           |
| Comprehensive Waiver                      | 20,697   | 21,665   | 22,000   | 22,263   | 21,976   | 21,707    |
| ICF ID (WY Life Resource Center)          | 663      | 611      | 597      | 591      | 573      | 484       |
| Supports Waiver                           | 5,607    | 5,659    | 6,372    | 7,700    | 8,085    | 8,925     |
| ABD Institution                           |          |          |          |          |          |           |
| Hospital                                  | 136      | 72       | 107      | 190      | 252      | 295       |
| IMD (WY State Hospital - Age 65 & Over)   |          |          |          |          |          |           |
| ABD Long-Term Care                        |          |          |          |          |          |           |
| Community Choices Waiver                  | 23,835   | 25,306   | 26,860   | 28,838   | 28,681   | 29,164    |
| Hospice                                   | 221      | 108      | 63       | 80       | 127      | 139       |
| Nursing Home                              | 19,794   | 18,971   | 18,434   | 17,510   | 17,060   | 16,239    |
| PACE                                      | 1,188    | 1,074    | 995      | 414      |          |           |
| ABD SSI                                   |          |          |          |          |          |           |
| SSI & SSI Related                         | 65,381   | 65,673   | 67,061   | 69,413   | 72,719   | 73,521    |
| Adults                                    |          |          |          |          |          |           |
| Family-Care Adults                        | 84,683   | 73,007   | 70,859   | 97,447   | 118,515  | 131,349   |
| Former Foster Care                        | 865      | 990      | 947      | 1,225    | 1,636    | 1,978     |
| Children                                  |          |          |          |          |          |           |
| Care Management Entity (CME) <sup>6</sup> | 3,084    | 2,393    | 2,372    | 2,479    | 1,971    | 2,514     |
| Children                                  | 357,861  | 328,547  | 358,733  | 449,740  | 515,978  | 561,961   |
| CHIP                                      |          |          | 28,048   | 40,577   | 44,149   | 45,892    |
| Children's Mental Health Waiver           | 919      | 585      | 568      | 1,073    | 1,353    | 1,606     |
| Foster Care                               | 30,685   | 27,344   | 28,185   | 32,598   | 36,155   | 36,772    |
| Newborn                                   | 29,417   | 17,134   | 16,339   | 33,766   | 45,942   | 54,292    |
| Medicare Savings Programs                 |          |          |          |          |          |           |
| Qualified Medicare Beneficiary            | 26,974   | 25,907   | 26,579   | 30,581   | 32,331   | 33,855    |
| Specified Low Income Medicare Beneficiary | 17,075   | 17,882   | 18,858   | 22,149   | 24,332   | 25,334    |
| Non-Citizens with Medical Emergencies     |          |          |          |          |          |           |
| Non-Citizens                              | 376      | 362      | 375      | 1,241    | 2,825    | 4,444     |
| Pregnant Women                            |          |          |          |          |          |           |
| Pregnant Women                            | 22,685   | 19,065   | 15,890   | 29,481   | 43,105   | 54,224    |
| Special Groups                            |          |          |          |          |          |           |
| Breast and Cervical                       | 717      | 594      | 637      | 746      | 996      | 1,213     |
| Family Planning Waiver                    | 259      | 180      | 119      | 73       | 64       | 69        |
| Incarcerated Medicaid Member              |          |          |          |          | 2,733    |           |
| Targeted Case Management- ID/DD           | 2,009    | 2,829    | 3,144    | 3,139    | 3,742    | 5,533     |
| Overall                                   | 716,444  | 656,436  | 686,837  | 853,788  | 982,830  | 1,066,924 |

Table 8. Per Member Per Month History by Eligibility Subgroup

| Eligibility Category / Subgroup                       | SFY 2018 | SFY 2019 | SFY 2020 | SFY 2021 | SFY 2022 | SFY 2023 |
|-------------------------------------------------------|----------|----------|----------|----------|----------|----------|
| ABD ID                                                |          |          |          |          |          |          |
| Employed Individuals with Disabilities                | \$859    | \$710    | \$544    | \$485    | \$354    | \$260    |
| ABD ID/DD/ABI                                         |          |          |          |          |          |          |
| ABI Waiver                                            | \$4,406  |          |          |          |          |          |
| Adult ID/DD Waiver                                    |          |          |          |          |          |          |
| Comprehensive Waiver                                  | \$5,283  | \$5,860  | \$5,776  | \$5,560  | \$5,559  | \$5,948  |
| ICF ID (WY Life Resource Center)                      | \$20,534 | \$21,252 | \$28,541 | \$28,816 | \$32,416 | \$33,747 |
| Supports Waiver                                       | \$1,686  | \$1,697  | \$1,613  | \$1,562  | \$1,602  | \$1,720  |
| ABD Institution                                       |          |          |          |          |          |          |
| Hospital                                              | \$20,956 | \$12,220 | \$20,463 | \$17,226 | \$8,734  | \$6,184  |
| IMD (WY State Hospital - Age 65 & Over)               |          |          |          |          |          |          |
| ABD Long-Term Care                                    |          |          |          |          |          |          |
| Community Choices Waiver                              | \$1,697  | \$1,763  | \$1,769  | \$1,700  | \$1,844  | \$1,887  |
| Hospice                                               | \$3,083  | \$3,334  | \$4,022  | \$5,416  | \$2,436  | \$2,381  |
| Nursing Home                                          |          | \$4,595  | \$5,107  | \$4,490  | \$4,618  | \$4,959  |
| PACE                                                  | \$2,959  | \$3,618  | \$3,708  | \$4,311  |          |          |
| ABD SSI                                               |          |          |          |          |          |          |
| SSI & SSI Related                                     | \$805    | \$867    | \$830    | \$837    | \$850    | \$883    |
| Adults                                                |          |          |          |          |          |          |
| Family-Care Adults                                    | \$509    | \$559    | \$551    | \$532    | \$504    | \$527    |
| Former Foster Care                                    | \$394    | \$432    | \$411    | \$362    | \$365    | \$335    |
| Children                                              |          |          |          |          |          |          |
| Behavioral Health Care Management Entity <sup>7</sup> | \$1,376  | \$948    | \$1,202  | \$1,345  | \$1,610  | \$1,627  |
| Children                                              | \$252    | \$262    | \$247    | \$216    | \$216    | \$230    |
| CHIP                                                  |          |          | \$0.04   | \$137    | \$210    | \$204    |
| Children's Mental Health Waiver                       | \$1,775  | \$1,554  | \$1,577  | \$1,375  | \$1,087  | \$974    |
| Foster Care                                           | \$751    | \$785    | \$710    | \$552    | \$491    | \$488    |
| Newborn                                               | \$1,087  | \$1,461  | \$1,393  | \$774    | \$704    | \$587    |
| Medicare Savings Program                              |          |          |          |          |          |          |
| Part B - Partial AMB                                  |          | -        |          |          |          |          |
| Qualified Medicare Beneficiary                        | \$59     | \$68     | \$65     | \$60     | \$63     | \$64     |
| Qualified Medicare Beneficiary Dual                   |          | -        |          |          |          |          |
| Specified Low Income Medicare Beneficiary             | \$1.03   | \$1.03   | \$1.05   | \$0.59   | \$0.14   | \$0.01   |
| Specified Low Income Medicare Beneficiary Dual        |          | 1        |          |          |          | -        |
| Non-Citizens with Medical Emergencies                 |          |          |          |          |          |          |
| Non-Citizens                                          | \$2,209  | \$2,287  | \$1,462  | \$574    | \$289    | \$193    |
| Pregnant Women                                        | \$1,048  | \$1,200  | \$1,346  | \$763    | \$552    | \$517    |
| Special Groups                                        |          |          |          |          |          |          |
| Breast and Cervical                                   | \$2,046  | \$2,664  | \$2,975  | \$3,101  | \$2,681  | \$2,343  |
| Family Planning Waiver                                | \$13     | \$13     | \$17     | \$1      | \$38     | \$27     |
| Targeted Case Management- ID/DD                       | \$23     | \$18     | \$17     | \$13     | \$10     | \$49     |
| Overall                                               | \$763    | \$834    | \$800    | \$662    | \$614    | \$607    |