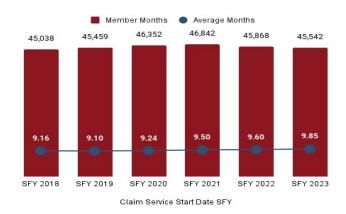

| Eligibility Category                     | Eligibility Subgroup                         | Average Enroll-<br>ment Length<br>(months) | Expenditures  | Members | Member<br>Months |
|------------------------------------------|----------------------------------------------|--------------------------------------------|---------------|---------|------------------|
| ABD EID                                  | Employed Individuals with Disabilities       | 10.7                                       | \$992,094     | 341     | 3,820            |
| ABD ID/DD/ABI                            | Comprehensive Waiver                         | 11.7                                       | \$129,109,922 | 1,876   | 21,707           |
|                                          | ICF ID (WY Life Resource Center)             | 11.0                                       | \$16,333,672  | 52      | 484              |
|                                          | Supports Waiver                              | 10.9                                       | \$15,351,899  | 740     | 8,925            |
| ABD Institution                          | Hospital                                     | 4.8                                        | \$1,824,246   | 53      | 295              |
| ABD Long-Term Care                       | Community Choices Waiver                     | 9.7                                        | \$55,040,570  | 2,949   | 29,164           |
|                                          | Hospice                                      | 1.8                                        | \$330,990     | 76      | 139              |
|                                          | Nursing Home                                 | 8.6                                        | \$80,531,477  | 1,987   | 16,239           |
| ABD SSI & SSI Related                    | SSI & SSI Related                            | 10.5                                       | \$64,885,290  | 6,889   | 73,521           |
| Adults                                   | Family-Care Adults                           | 10.4                                       | \$69,273,716  | 11,373  | 131,349          |
|                                          | Former Foster Care                           | 9.8                                        | \$662,945     | 167     | 1,978            |
| Children                                 | Children                                     | 11.6                                       | \$116,610,115 | 48,491  | 561,961          |
|                                          | Care Management Entity <sup>4</sup>          | 5.4                                        | \$4,090,812   | 469     | 2,514            |
|                                          | CHIP                                         | 10.5                                       | \$9,340,526   | 4,362   | 45,892           |
|                                          | Children's Mental Health Waiver              | 9.7                                        | \$1,564,627   | 165     | 1,606            |
|                                          | Foster Care                                  | 9.9                                        | \$17,954,281  | 3,687   | 36,772           |
|                                          | Newborn                                      | 8.5                                        | \$31,860,277  | 5,397   | 54,292           |
| Medicare Savings Programs                | Qualified Medicare Beneficiary               | 10.0                                       | \$2,164,517   | 3,219   | 33,855           |
|                                          | Specified Low Income Medicare<br>Beneficiary | 10.1                                       | \$329         | 2,402   | 25,334           |
| Non-Citizens with Medical<br>Emergencies | Non-Citizens                                 | 8.8                                        | \$855,604     | 320     | 4,444            |
| Pregnant Women                           | Pregnant Women                               | 9.2                                        | \$28,027,910  | 4,709   | 54,224           |
| Special Groups                           | Breast and Cervical                          | 9.9                                        | \$2,842,561   | 101     | 1,213            |
|                                          | Family Planning Waiver                       | 8.0                                        | \$1,870       | 8       | 69               |
| Other                                    | Targeted Case Management- ID/DD              | 8.2                                        | \$268,573     | 458     | 5,533            |
| Overall                                  |                                              | 9.3                                        | \$647,729,855 | 90,639  | 1,066,924        |

Table 7. Member Months History by Eligibility Subgroup

| Program Sub Group                         | SFY 2018 | SFY 2019 | SFY 2020 | SFY 2021 | SFY 2022 | SFY 2023  |
|-------------------------------------------|----------|----------|----------|----------|----------|-----------|
| ABD EID                                   |          |          |          |          |          |           |
| Employed Individuals with Disabilities    | 3,271    | 2,871    | 3,115    | 3,530    | 3,650    | 3,820     |
| ABD ID/DD/ABI                             |          |          |          |          |          |           |
| ABI Waiver                                | 1,126    |          |          |          |          |           |
| Adult ID/DD Waiver                        |          |          |          |          |          |           |
| Comprehensive Waiver                      | 20,697   | 21,665   | 22,000   | 22,263   | 21,976   | 21,707    |
| ICF ID (WY Life Resource Center)          | 663      | 611      | 597      | 591      | 573      | 484       |
| Supports Waiver                           | 5,607    | 5,659    | 6,372    | 7,700    | 8,085    | 8,925     |
| ABD Institution                           |          |          |          |          |          |           |
| Hospital                                  | 136      | 72       | 107      | 190      | 252      | 295       |
| IMD (WY State Hospital - Age 65 & Over)   |          |          |          |          |          |           |
| ABD Long-Term Care                        |          |          |          |          |          |           |
| Community Choices Waiver                  | 23,835   | 25,306   | 26,860   | 28,838   | 28,681   | 29,164    |
| Hospice                                   | 221      | 108      | 63       | 80       | 127      | 139       |
| Nursing Home                              | 19,794   | 18,971   | 18,434   | 17,510   | 17,060   | 16,239    |
| PACE                                      | 1,188    | 1,074    | 995      | 414      |          |           |
| ABD SSI                                   |          |          |          |          |          |           |
| SSI & SSI Related                         | 65,381   | 65,673   | 67,061   | 69,413   | 72,719   | 73,521    |
| Adults                                    |          |          |          |          |          |           |
| Family-Care Adults                        | 84,683   | 73,007   | 70,859   | 97,447   | 118,515  | 131,349   |
| Former Foster Care                        | 865      | 990      | 947      | 1,225    | 1,636    | 1,978     |
| Children                                  |          |          |          |          |          |           |
| Care Management Entity (CME) <sup>6</sup> | 3,084    | 2,393    | 2,372    | 2,479    | 1,971    | 2,514     |
| Children                                  | 357,861  | 328,547  | 358,733  | 449,740  | 515,978  | 561,961   |
| CHIP                                      |          |          | 28,048   | 40,577   | 44,149   | 45,892    |
| Children's Mental Health Waiver           | 919      | 585      | 568      | 1,073    | 1,353    | 1,606     |
| Foster Care                               | 30,685   | 27,344   | 28,185   | 32,598   | 36,155   | 36,772    |
| Newborn                                   | 29,417   | 17,134   | 16,339   | 33,766   | 45,942   | 54,292    |
| Medicare Savings Programs                 |          |          |          |          |          |           |
| Qualified Medicare Beneficiary            | 26,974   | 25,907   | 26,579   | 30,581   | 32,331   | 33,855    |
| Specified Low Income Medicare Beneficiary | 17,075   | 17,882   | 18,858   | 22,149   | 24,332   | 25,334    |
| Non-Citizens with Medical Emergencies     |          |          |          |          |          |           |
| Non-Citizens                              | 376      | 362      | 375      | 1,241    | 2,825    | 4,444     |
| Pregnant Women                            |          |          |          |          |          |           |
| Pregnant Women                            | 22,685   | 19,065   | 15,890   | 29,481   | 43,105   | 54,224    |
| Special Groups                            |          |          |          |          |          |           |
| Breast and Cervical                       | 717      | 594      | 637      | 746      | 996      | 1,213     |
| Family Planning Waiver                    | 259      | 180      | 119      | 73       | 64       | 69        |
| Incarcerated Medicaid Member              |          |          |          |          | 2,733    |           |
| Targeted Case Management- ID/DD           | 2,009    | 2,829    | 3,144    | 3,139    | 3,742    | 5,533     |
| Overall                                   | 716,444  | 656,436  | 686,837  | 853,788  | 982,830  | 1,066,924 |

Table 8. Per Member Per Month History by Eligibility Subgroup

| Eligibility Category / Subgroup                       | SFY 2018 | SFY 2019 | SFY 2020 | SFY 2021 | SFY 2022 | SFY 2023 |
|-------------------------------------------------------|----------|----------|----------|----------|----------|----------|
| ABD ID                                                |          |          |          |          |          |          |
| Employed Individuals with Disabilities                | \$859    | \$710    | \$544    | \$485    | \$354    | \$260    |
| ABD ID/DD/ABI                                         |          |          |          |          |          |          |
| ABI Waiver                                            | \$4,406  |          |          |          |          |          |
| Adult ID/DD Waiver                                    |          |          |          |          |          |          |
| Comprehensive Waiver                                  | \$5,283  | \$5,860  | \$5,776  | \$5,560  | \$5,559  | \$5,948  |
| ICF ID (WY Life Resource Center)                      | \$20,534 | \$21,252 | \$28,541 | \$28,816 | \$32,416 | \$33,747 |
| Supports Waiver                                       | \$1,686  | \$1,697  | \$1,613  | \$1,562  | \$1,602  | \$1,720  |
| ABD Institution                                       |          |          |          |          |          |          |
| Hospital                                              | \$20,956 | \$12,220 | \$20,463 | \$17,226 | \$8,734  | \$6,184  |
| IMD (WY State Hospital - Age 65 & Over)               |          |          |          |          |          |          |
| ABD Long-Term Care                                    |          |          |          |          |          |          |
| Community Choices Waiver                              | \$1,697  | \$1,763  | \$1,769  | \$1,700  | \$1,844  | \$1,887  |
| Hospice                                               | \$3,083  | \$3,334  | \$4,022  | \$5,416  | \$2,436  | \$2,381  |
| Nursing Home                                          |          | \$4,595  | \$5,107  | \$4,490  | \$4,618  | \$4,959  |
| PACE                                                  | \$2,959  | \$3,618  | \$3,708  | \$4,311  |          |          |
| ABD SSI                                               |          |          |          |          |          |          |
| SSI & SSI Related                                     | \$805    | \$867    | \$830    | \$837    | \$850    | \$883    |
| Adults                                                |          |          |          |          |          |          |
| Family-Care Adults                                    | \$509    | \$559    | \$551    | \$532    | \$504    | \$527    |
| Former Foster Care                                    | \$394    | \$432    | \$411    | \$362    | \$365    | \$335    |
| Children                                              |          |          |          |          |          |          |
| Behavioral Health Care Management Entity <sup>7</sup> | \$1,376  | \$948    | \$1,202  | \$1,345  | \$1,610  | \$1,627  |
| Children                                              | \$252    | \$262    | \$247    | \$216    | \$216    | \$230    |
| CHIP                                                  |          |          | \$0.04   | \$137    | \$210    | \$204    |
| Children's Mental Health Waiver                       | \$1,775  | \$1,554  | \$1,577  | \$1,375  | \$1,087  | \$974    |
| Foster Care                                           | \$751    | \$785    | \$710    | \$552    | \$491    | \$488    |
| Newborn                                               | \$1,087  | \$1,461  | \$1,393  | \$774    | \$704    | \$587    |
| Medicare Savings Program                              |          |          |          |          |          |          |
| Part B - Partial AMB                                  |          | -        |          |          |          |          |
| Qualified Medicare Beneficiary                        | \$59     | \$68     | \$65     | \$60     | \$63     | \$64     |
| Qualified Medicare Beneficiary Dual                   |          | -        |          |          |          |          |
| Specified Low Income Medicare Beneficiary             | \$1.03   | \$1.03   | \$1.05   | \$0.59   | \$0.14   | \$0.01   |
| Specified Low Income Medicare Beneficiary Dual        |          | 1        |          |          |          | -        |
| Non-Citizens with Medical Emergencies                 |          |          |          |          |          |          |
| Non-Citizens                                          | \$2,209  | \$2,287  | \$1,462  | \$574    | \$289    | \$193    |
| Pregnant Women                                        | \$1,048  | \$1,200  | \$1,346  | \$763    | \$552    | \$517    |
| Special Groups                                        |          |          |          |          |          |          |
| Breast and Cervical                                   | \$2,046  | \$2,664  | \$2,975  | \$3,101  | \$2,681  | \$2,343  |
| Family Planning Waiver                                | \$13     | \$13     | \$17     | \$1      | \$38     | \$27     |
| Targeted Case Management- ID/DD                       | \$23     | \$18     | \$17     | \$13     | \$10     | \$49     |
| Overall                                               | \$763    | \$834    | \$800    | \$662    | \$614    | \$607    |