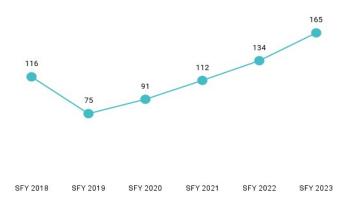

### **BEHAVIORAL HEALTH**

Policy changes instituting medical review and pre-authorization after thirty visits for adults have helped address the past increase in Behavioral Health PMPM.

Table 12. Behavioral Health Per Member Per Month History by Eligibility Subgroup

| Eligibility Category                        | Eligibility Subgroup                         | SFY 2018 | SFY 2019 | SFY 2020 | SFY 2021 | SFY 2022 | SFY 2023 |
|---------------------------------------------|----------------------------------------------|----------|----------|----------|----------|----------|----------|
| ABD EID                                     | Employed Individuals with Disabilities       | \$52.71  | \$27.39  | \$23.81  | \$19.07  | \$12.77  | \$15.84  |
| ABD ID/DD/ABI                               | ABI Waiver                                   | \$46.68  | -        |          | -        | 1        | -        |
|                                             | Comprehensive Waiver                         | \$49.12  | \$36.29  | \$33.02  | \$29.71  | \$28.54  | \$29.72  |
|                                             | ICF ID (WY Life Resource Center)             |          | \$0.28   |          | -        | \$1.57   | \$4.44   |
|                                             | Supports Waiver                              | \$46.90  | \$49.99  | \$42.63  | \$72.21  | \$58.73  | \$39.49  |
| ABD Institution                             | Hospital                                     | \$14.93  | \$18.61  | \$0.03   | \$1.80   | \$7.36   | \$8.45   |
| ABD Long-Term Care                          | Community Choices Waiver                     | \$28.61  | \$19.07  | \$17.88  | \$16.85  | \$15.88  | \$14.68  |
|                                             | Hospice                                      | \$10.29  | \$0.74   |          |          | \$1.73   |          |
|                                             | Nursing Home                                 | \$8.16   | \$6.07   | \$5.80   | \$4.23   | \$5.76   | \$6.81   |
|                                             | PACE                                         | \$1.00   | \$0.79   | \$1.24   | \$2.04   |          |          |
| ABD SSI & SSI Related                       | SSI & SSI Related                            | \$55.60  | \$42.65  | \$40.60  | \$34.64  | \$30.94  | \$24.74  |
| Adults                                      | Family-Care Adults                           | \$25.17  | \$31.65  | \$20 .09 | \$17.79  | \$16.93  | \$17.52  |
|                                             | Former Foster Care                           | \$47.83  | \$37.73  | \$41.00  | \$32.15  | \$31.61  | \$26.14  |
| Children                                    | Children                                     | \$31.38  | \$31.54  | \$29.29  | \$21.82  | \$15.72  | \$15.14  |
|                                             | Children's Mental Health Waiver              | \$220.34 | \$247.14 | \$226.95 | \$196.76 | \$105.22 | \$72.10  |
|                                             | Foster Care                                  | \$210.35 | \$223.86 | \$200.23 | \$133.53 | \$86.12  | \$69.10  |
|                                             | Newborn                                      | \$0.76   | \$1.27   | \$1.44   | \$0.16   | \$0.08   | \$0.21   |
| Medicare Savings Programs                   | Qualified Medicare Beneficiary               | \$1.81   | \$1.95   | \$1.66   | \$1.37   | \$1.07   | \$14.38  |
|                                             | Specified Low Income Medicare<br>Beneficiary | \$0.02   | \$0.01   | \$0.04   | \$0.02   | \$0.02   | \$1.06   |
| Non-Citizens with Medical<br>Emergencies    | Non-Citizens                                 |          |          |          |          |          | \$0.01   |
| Pregnant Women                              | Pregnant Women                               | \$11.70  | \$10.61  | \$15.05  | \$10.14  | \$10.43  |          |
| Special Groups                              | Breast and Cervical                          | \$14.12  | \$26.66  | \$13.72  | \$19.53  | \$14.38  | \$12.99  |
|                                             | Family Planning Waiver                       |          |          |          |          |          | \$8.08   |
| State-Only Developmental Disability Program | Targeted Case Management- ID/ DD             | \$8.98   | \$4.85   | \$0.39   |          | \$0.12   |          |
| Overall                                     |                                              | \$36.74  | \$32.77  | \$32.77  | \$24.71  | \$18.83  | \$16.45  |