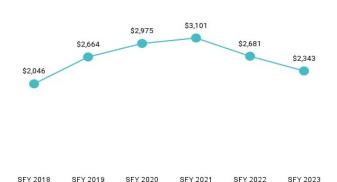

Table 8. Per Member Per Month History by Eligibility Subgroup

| Eligibility Category / Subgroup                       | SFY 2018 | SFY 2019 | SFY 2020 | SFY 2021 | SFY 2022 | SFY 2023 |
|-------------------------------------------------------|----------|----------|----------|----------|----------|----------|
| ABD ID                                                |          |          |          |          |          |          |
| Employed Individuals with Disabilities                | \$859    | \$710    | \$544    | \$485    | \$354    | \$260    |
| ABD ID/DD/ABI                                         |          |          |          |          |          |          |
| ABI Waiver                                            | \$4,406  |          |          |          |          |          |
| Adult ID/DD Waiver                                    |          |          |          |          |          |          |
| Comprehensive Waiver                                  | \$5,283  | \$5,860  | \$5,776  | \$5,560  | \$5,559  | \$5,948  |
| ICF ID (WY Life Resource Center)                      | \$20,534 | \$21,252 | \$28,541 | \$28,816 | \$32,416 | \$33,747 |
| Supports Waiver                                       | \$1,686  | \$1,697  | \$1,613  | \$1,562  | \$1,602  | \$1,720  |
| ABD Institution                                       |          |          |          |          |          |          |
| Hospital                                              | \$20,956 | \$12,220 | \$20,463 | \$17,226 | \$8,734  | \$6,184  |
| IMD (WY State Hospital - Age 65 & Over)               |          |          |          |          |          |          |
| ABD Long-Term Care                                    |          |          |          |          |          |          |
| Community Choices Waiver                              | \$1,697  | \$1,763  | \$1,769  | \$1,700  | \$1,844  | \$1,887  |
| Hospice                                               | \$3,083  | \$3,334  | \$4,022  | \$5,416  | \$2,436  | \$2,381  |
| Nursing Home                                          |          | \$4,595  | \$5,107  | \$4,490  | \$4,618  | \$4,959  |
| PACE                                                  | \$2,959  | \$3,618  | \$3,708  | \$4,311  |          |          |
| ABD SSI                                               |          |          |          |          |          |          |
| SSI & SSI Related                                     | \$805    | \$867    | \$830    | \$837    | \$850    | \$883    |
| Adults                                                |          |          |          |          |          |          |
| Family-Care Adults                                    | \$509    | \$559    | \$551    | \$532    | \$504    | \$527    |
| Former Foster Care                                    | \$394    | \$432    | \$411    | \$362    | \$365    | \$335    |
| Children                                              |          |          |          |          |          |          |
| Behavioral Health Care Management Entity <sup>7</sup> | \$1,376  | \$948    | \$1,202  | \$1,345  | \$1,610  | \$1,627  |
| Children                                              | \$252    | \$262    | \$247    | \$216    | \$216    | \$230    |
| CHIP                                                  |          |          | \$0.04   | \$137    | \$210    | \$204    |
| Children's Mental Health Waiver                       | \$1,775  | \$1,554  | \$1,577  | \$1,375  | \$1,087  | \$974    |
| Foster Care                                           | \$751    | \$785    | \$710    | \$552    | \$491    | \$488    |
| Newborn                                               | \$1,087  | \$1,461  | \$1,393  | \$774    | \$704    | \$587    |
| Medicare Savings Program                              |          |          |          |          |          |          |
| Part B - Partial AMB                                  |          | -        |          |          |          |          |
| Qualified Medicare Beneficiary                        | \$59     | \$68     | \$65     | \$60     | \$63     | \$64     |
| Qualified Medicare Beneficiary Dual                   |          | -        |          |          |          |          |
| Specified Low Income Medicare Beneficiary             | \$1.03   | \$1.03   | \$1.05   | \$0.59   | \$0.14   | \$0.01   |
| Specified Low Income Medicare Beneficiary Dual        |          | 1        |          |          |          | -        |
| Non-Citizens with Medical Emergencies                 |          |          |          |          |          |          |
| Non-Citizens                                          | \$2,209  | \$2,287  | \$1,462  | \$574    | \$289    | \$193    |
| Pregnant Women                                        | \$1,048  | \$1,200  | \$1,346  | \$763    | \$552    | \$517    |
| Special Groups                                        |          |          |          |          |          |          |
| Breast and Cervical                                   | \$2,046  | \$2,664  | \$2,975  | \$3,101  | \$2,681  | \$2,343  |
| Family Planning Waiver                                | \$13     | \$13     | \$17     | \$1      | \$38     | \$27     |
| Targeted Case Management- ID/DD                       | \$23     | \$18     | \$17     | \$13     | \$10     | \$49     |
| Overall                                               | \$763    | \$834    | \$800    | \$662    | \$614    | \$607    |