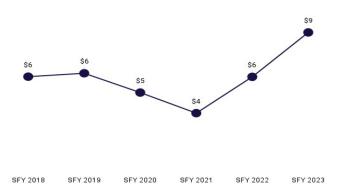

Table 6. Expenditure History by Eligibility Subgroup

| Eligibility Category /                       | SFY 2018                | SFY 2019      | SFY 2020      | SFY 2021      | SFY 2022      | SFY 2023      |
|----------------------------------------------|-------------------------|---------------|---------------|---------------|---------------|---------------|
| Subgroup                                     | 31 1 2010               | 31 1 2013     | 31 1 2020     | 31 1 202 1    | 01 1 2022     |               |
| ABD EID                                      |                         |               |               |               |               |               |
| EID                                          | \$2,811,061             | \$2,038,397   | \$1,695,829   | \$1,713,179   | \$1,292,085   | \$992,094     |
| ABD ID/DD/ABI <sup>5</sup>                   | \$4.004.40 <del>7</del> |               |               |               |               |               |
| ABI Waiver                                   | \$4,961,167             |               |               |               |               |               |
| Adult ID/DD Waiver                           |                         |               |               |               |               | ************  |
| Comprehensive Waiver                         | \$109,350,754           | \$126,948,820 | \$127,073,402 | \$123,788,099 | \$122,161,791 | \$129,109,922 |
| ICF ID (WY Life Resource<br>Center)          | \$13,613,841            | \$12,985,188  | \$17,038,857  | \$17,030,531  | \$18,574,214  | \$16,333,672  |
| Supports Waiver                              | \$9,452,672             | \$9,605,968   | \$10,276,442  | \$12,026,373  | \$12,955,742  | \$15,351,899  |
| ABD Institution                              |                         |               |               |               |               |               |
| Hospital                                     | \$2,850,073             | \$879,871     | \$2,189,584   | \$3,272,885   | \$2,201,040   | \$1,824,246   |
| IMD (WY State Hospital -<br>Age 65 & Over)   |                         |               | \$112         | \$21          |               |               |
| ABD Long-Term Care                           |                         |               |               |               |               |               |
| Community Choices Waiver                     | \$40,442,652            | \$44,616,668  | \$47,509,718  | \$49,028,396  | \$52,900,610  | \$55,040,570  |
| Hospice                                      | \$681,318               | \$360,118     | \$253,399     | \$433,312     | \$309,317     | \$330,990     |
| Nursing Home                                 | \$88,245,505            | \$87,175,315  | \$94,145,448  | \$78,627,469  | \$78,782,599  | \$80,531,477  |
| PACE                                         | \$3,515,171             | \$3,885,399   | \$3,689,689   | \$1,784,714   |               |               |
| ABD SSI & SSI Related                        |                         |               |               |               |               |               |
| SSI & SSI Related                            | \$52,659,387            | \$56,967,524  | \$55,645,941  | \$58,080,799  | \$61,838,088  | \$64,885,290  |
| Adults                                       |                         |               |               |               |               |               |
| Family-Care Adults                           | \$43,069,503            | \$40,831,220  | \$39,064,509  | \$51,856,563  | \$59,730,827  | \$69,273,716  |
| Former Foster Care                           | \$341,083               | \$427,712     | \$388,819     | \$442,921     | \$596,346     | \$662,945     |
| Children                                     | *****                   | <b>***</b>    | 40.050.000    | ** ***        | 40.470.400    | 44.000.040    |
| Care Management Entity (CME) <sup>5</sup>    | \$4,244,069             | \$2,269,415   | \$2,850,200   | \$3,333,067   | \$3,173,126   | \$4,090,812   |
| Children                                     | \$90,227,292            | \$85,965,400  | \$81,514,806  | \$88,511,161  | \$101,958,638 | \$118,511,959 |
| CHIP                                         |                         |               | \$1,135       | \$5,539,977   | \$9,267,467   | \$9,340,526   |
| Children's Mental Health<br>Waiver           | \$1,630,804             | \$908,955     | \$895,499     | \$1,475,071   | \$1,470,096   | \$1,564,627   |
| Foster Care                                  | \$23,038,480            | \$21,458,383  | \$20,003,992  | \$17,995,827  | \$17,757,109  | \$17,954,281  |
| Newborn                                      | \$31,977,722            | \$25,033,422  | \$22,752,379  | \$26,145,554  | \$32,342,485  | \$31,860,277  |
| Medicare Savings Program                     | ıs                      |               |               |               |               |               |
| Qualified Medicare Bene-<br>ficiary          | \$1,586,071             | \$1,752,441   | \$1,719,927   | \$1,849,411   | \$2,021,483   | \$2,164,517   |
| Specified Low Income<br>Medicare Beneficiary | \$17,549                | \$18,409      | \$19,795      | \$13,055      | \$3,374       | \$329         |
| Non-Citizens with Medical                    | Emergencies             |               |               |               |               |               |
| Non-Citizens with Medical<br>Emergencies     | \$830,693               | \$827,777     | \$548,077     | \$712,723     | \$815,903     | \$855,604     |
| Pregnant Women                               |                         |               |               |               |               |               |
| Pregnant Women                               | \$23,771,326            | \$22,869,194  | \$21,387,884  | \$22,508,347  | \$23,779,071  | \$28,027,910  |
| Special Groups                               |                         |               |               |               |               |               |
| Breast and Cervical                          | \$1,466,631             | \$1,582,515   | \$1,895,022   | \$2,313,161   | \$2,669,957   | \$2,842,561   |
| Family Planning Waiver                       | \$3,258                 | \$2,425       | \$1,990       | \$106         | \$2,447       | \$1,870       |
| Incarcerated Medicaid Member                 |                         |               |               |               | \$6,177       |               |
| Targeted Case Management                     | \$45,395                | \$50,823      | \$52,125      | \$39,646      | \$37,440      | \$268,573     |
| Overall                                      | \$546,589,407           | \$547,191,944 | \$549,764,380 | \$565,189,300 | \$603,474,306 | \$647,729,854 |