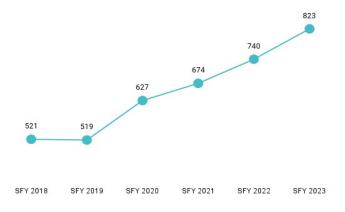

| Eligibility Category                     | Eligibility Subgroup                         | Average Enroll-<br>ment Length<br>(months) | Expenditures  | Members | Member<br>Months |
|------------------------------------------|----------------------------------------------|--------------------------------------------|---------------|---------|------------------|
| ABD EID                                  | Employed Individuals with Disabilities       | 10.7                                       | \$992,094     | 341     | 3,820            |
| ABD ID/DD/ABI                            | Comprehensive Waiver                         | 11.7                                       | \$129,109,922 | 1,876   | 21,707           |
|                                          | ICF ID (WY Life Resource Center)             | 11.0                                       | \$16,333,672  | 52      | 484              |
|                                          | Supports Waiver                              | 10.9                                       | \$15,351,899  | 740     | 8,925            |
| ABD Institution                          | Hospital                                     | 4.8                                        | \$1,824,246   | 53      | 295              |
| ABD Long-Term Care                       | Community Choices Waiver                     | 9.7                                        | \$55,040,570  | 2,949   | 29,164           |
|                                          | Hospice                                      | 1.8                                        | \$330,990     | 76      | 139              |
|                                          | Nursing Home                                 | 8.6                                        | \$80,531,477  | 1,987   | 16,239           |
| ABD SSI & SSI Related                    | SSI & SSI Related                            | 10.5                                       | \$64,885,290  | 6,889   | 73,521           |
| Adults                                   | Family-Care Adults                           | 10.4                                       | \$69,273,716  | 11,373  | 131,349          |
|                                          | Former Foster Care                           | 9.8                                        | \$662,945     | 167     | 1,978            |
| Children                                 | Children                                     | 11.6                                       | \$116,610,115 | 48,491  | 561,961          |
|                                          | Care Management Entity <sup>4</sup>          | 5.4                                        | \$4,090,812   | 469     | 2,514            |
|                                          | CHIP                                         | 10.5                                       | \$9,340,526   | 4,362   | 45,892           |
|                                          | Children's Mental Health Waiver              | 9.7                                        | \$1,564,627   | 165     | 1,606            |
|                                          | Foster Care                                  | 9.9                                        | \$17,954,281  | 3,687   | 36,772           |
|                                          | Newborn                                      | 8.5                                        | \$31,860,277  | 5,397   | 54,292           |
| Medicare Savings Programs                | Qualified Medicare Beneficiary               | 10.0                                       | \$2,164,517   | 3,219   | 33,855           |
|                                          | Specified Low Income Medicare<br>Beneficiary | 10.1                                       | \$329         | 2,402   | 25,334           |
| Non-Citizens with Medical<br>Emergencies | Non-Citizens                                 | 8.8                                        | \$855,604     | 320     | 4,444            |
| Pregnant Women                           | Pregnant Women                               | 9.2                                        | \$28,027,910  | 4,709   | 54,224           |
| Special Groups                           | Breast and Cervical                          | 9.9                                        | \$2,842,561   | 101     | 1,213            |
|                                          | Family Planning Waiver                       | 8.0                                        | \$1,870       | 8       | 69               |
| Other                                    | Targeted Case Management- ID/DD              | 8.2                                        | \$268,573     | 458     | 5,533            |
| Overall                                  |                                              | 9.3                                        | \$647,729,855 | 90,639  | 1,066,924        |