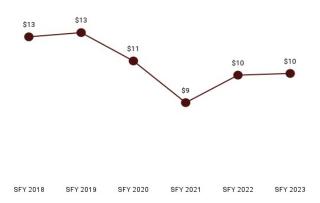

Table 9. Per Member Per Month History by Service Category

| Service Category | SFY 2018 | SFY 2019 | SFY 2020 | SFY 2021 | SFY 2022 | SFY 2023 |
|------------------|----------|----------|----------|----------|----------|----------|
| Medical          | \$402    | \$417    | \$398    | \$356    | \$344    | \$348    |
| Long-Term Care   | \$321    | \$368    | \$385    | \$290    | \$252    | \$237    |
| Dental           | \$16     | \$16     | \$15     | \$15     | \$13     | \$13     |
| Vision           | \$5      | \$5      | \$4      | \$4      | \$4      | \$4      |
| Other            | \$1      | \$1      | \$1      | \$1      | \$1      | \$6      |
| Total            | \$763    | \$834    | \$800    | \$662    | \$614    | \$607    |