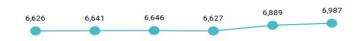

Figure 3. Eligibility Category vs. Medicaid Overall

Table 3. Eligibility Category Summary ~ SFY 2023

| Eligibility Category                     | Average Enrollment<br>Length (months) | Expenditures <sup>3</sup> | Member Months | РМРМ    |
|------------------------------------------|---------------------------------------|---------------------------|---------------|---------|
| ABD EID                                  | 10.8                                  | \$992,094                 | 3,820         | \$260   |
| ABD ID/DD/ABI                            | 11.6                                  | \$160,795,493             | 31,116        | \$5,168 |
| ABD Institution                          | 4.8                                   | \$1,824,246               | 295           | \$6,184 |
| ABD Long-Term Care                       | 9.7                                   | \$135,903,037             | 45,542        | \$2,984 |
| ABD SSI & SSI Related                    | 10.5                                  | \$64,885,290              | 73,521        | \$883   |
| Adults                                   | 10.4                                  | \$69,936,661              | 133,327       | \$525   |
| Children                                 | 10.9                                  | \$179,231,670             | 654,631       | \$274   |
| Medicare Savings Programs                | 10.3                                  | \$2,164,846               | 59,189        | \$37    |
| Non-Citizens with Medical<br>Emergencies | 8.8                                   | \$855,604                 | 4,444         | \$193   |
| Pregnant Women                           | 9.2                                   | \$28,027,910              | 54,224        | \$517   |
| Special Groups                           | 8.8                                   | \$2,844,431               | 1,282         | \$2,219 |
| Other                                    | 10.2                                  | \$268,573                 | 5,533         | \$49    |
| Overall                                  | 9.7                                   | \$647,729,855             | 1,066,924     | \$607   |

Table 4. One-Year Change in Expenditures, Member Months, and Per Member Per Month by Eligibility Category

| Program<br>Group                              | Expenditures  | % Change from<br>SFY 2022 | Member<br>Months | % Change from SFY 2022 | РМРМ    | % Change<br>from 2022 |
|-----------------------------------------------|---------------|---------------------------|------------------|------------------------|---------|-----------------------|
| ABD EID                                       | \$992,094     | -23%                      | 3,820            | 5%                     | \$260   | -27%                  |
| ABD ID/DD/ABI                                 | \$160,795,493 | 5%                        | 31,116           | 2%                     | \$5,168 | 3%                    |
| ABD Institution                               | \$1,824,246   | -17%                      | 295              | 17%                    | \$6,184 | -29%                  |
| ABD Long-Term<br>Care                         | \$135,903,037 | 3%                        | 45,542           | -1%                    | \$2,984 | 4%                    |
| ABD SSI & SSI<br>Related                      | \$64,885,290  | 5%                        | 73,521           | 1%                     | \$883   | 4%                    |
| Adults                                        | \$69,936,661  | 16%                       | 133,327          | 11%                    | \$525   | 4%                    |
| Children                                      | \$179,231,670 | 10%                       | 654,631          | 9%                     | \$274   | 1%                    |
| Medicare Savings<br>Programs                  | \$2,164,846   | 7%                        | 59,189           | 4%                     | \$37    | 2%                    |
| Non-Citizens with<br>Medical Emer-<br>gencies | \$855,604     | 5%                        | 4,444            | 57%                    | \$193   | -33%                  |
| Pregnant Women                                | \$28,027,910  | 18%                       | 54,224           | 26%                    | \$517   | -6%                   |
| Special Groups                                | \$2,844,431   | 6%                        | 1,282            | -66%                   | \$2,219 | -12%                  |
| Other                                         | \$268,573     | 617%                      | 5,533            | 48%                    | \$49    | 385%                  |
| Overall                                       | \$647,729,855 | 7%                        | 1,066,924        | 9%                     | \$607   | -1%                   |