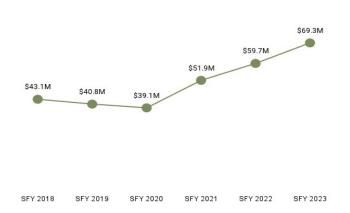

Table 6. Expenditure History by Eligibility Subgroup

| Eligibility Category /                       | SFY 2018                | SFY 2019      | SFY 2020      | SFY 2021      | SFY 2022      | SFY 2023      |
|----------------------------------------------|-------------------------|---------------|---------------|---------------|---------------|---------------|
| Subgroup                                     | 31 1 2010               | 31 1 2013     | 31 1 2020     | 31 1 202 1    | 01 1 2022     |               |
| ABD EID                                      |                         |               |               |               |               |               |
| EID                                          | \$2,811,061             | \$2,038,397   | \$1,695,829   | \$1,713,179   | \$1,292,085   | \$992,094     |
| ABD ID/DD/ABI <sup>5</sup>                   | \$4.004.40 <del>7</del> |               |               |               |               |               |
| ABI Waiver                                   | \$4,961,167             |               |               |               |               |               |
| Adult ID/DD Waiver                           |                         |               |               |               |               | ************  |
| Comprehensive Waiver                         | \$109,350,754           | \$126,948,820 | \$127,073,402 | \$123,788,099 | \$122,161,791 | \$129,109,922 |
| ICF ID (WY Life Resource<br>Center)          | \$13,613,841            | \$12,985,188  | \$17,038,857  | \$17,030,531  | \$18,574,214  | \$16,333,672  |
| Supports Waiver                              | \$9,452,672             | \$9,605,968   | \$10,276,442  | \$12,026,373  | \$12,955,742  | \$15,351,899  |
| ABD Institution                              |                         |               |               |               |               |               |
| Hospital                                     | \$2,850,073             | \$879,871     | \$2,189,584   | \$3,272,885   | \$2,201,040   | \$1,824,246   |
| IMD (WY State Hospital -<br>Age 65 & Over)   |                         |               | \$112         | \$21          |               |               |
| ABD Long-Term Care                           |                         |               |               |               |               |               |
| Community Choices Waiver                     | \$40,442,652            | \$44,616,668  | \$47,509,718  | \$49,028,396  | \$52,900,610  | \$55,040,570  |
| Hospice                                      | \$681,318               | \$360,118     | \$253,399     | \$433,312     | \$309,317     | \$330,990     |
| Nursing Home                                 | \$88,245,505            | \$87,175,315  | \$94,145,448  | \$78,627,469  | \$78,782,599  | \$80,531,477  |
| PACE                                         | \$3,515,171             | \$3,885,399   | \$3,689,689   | \$1,784,714   |               |               |
| ABD SSI & SSI Related                        |                         |               |               |               |               |               |
| SSI & SSI Related                            | \$52,659,387            | \$56,967,524  | \$55,645,941  | \$58,080,799  | \$61,838,088  | \$64,885,290  |
| Adults                                       |                         |               |               |               |               |               |
| Family-Care Adults                           | \$43,069,503            | \$40,831,220  | \$39,064,509  | \$51,856,563  | \$59,730,827  | \$69,273,716  |
| Former Foster Care                           | \$341,083               | \$427,712     | \$388,819     | \$442,921     | \$596,346     | \$662,945     |
| Children                                     | *****                   | <b>***</b>    | 40.050.000    | ** ***        | 40.470.400    | 44.000.040    |
| Care Management Entity (CME) <sup>5</sup>    | \$4,244,069             | \$2,269,415   | \$2,850,200   | \$3,333,067   | \$3,173,126   | \$4,090,812   |
| Children                                     | \$90,227,292            | \$85,965,400  | \$81,514,806  | \$88,511,161  | \$101,958,638 | \$118,511,959 |
| CHIP                                         |                         |               | \$1,135       | \$5,539,977   | \$9,267,467   | \$9,340,526   |
| Children's Mental Health<br>Waiver           | \$1,630,804             | \$908,955     | \$895,499     | \$1,475,071   | \$1,470,096   | \$1,564,627   |
| Foster Care                                  | \$23,038,480            | \$21,458,383  | \$20,003,992  | \$17,995,827  | \$17,757,109  | \$17,954,281  |
| Newborn                                      | \$31,977,722            | \$25,033,422  | \$22,752,379  | \$26,145,554  | \$32,342,485  | \$31,860,277  |
| Medicare Savings Program                     | ıs                      |               |               |               |               |               |
| Qualified Medicare Bene-<br>ficiary          | \$1,586,071             | \$1,752,441   | \$1,719,927   | \$1,849,411   | \$2,021,483   | \$2,164,517   |
| Specified Low Income<br>Medicare Beneficiary | \$17,549                | \$18,409      | \$19,795      | \$13,055      | \$3,374       | \$329         |
| Non-Citizens with Medical                    | Emergencies             |               |               |               |               |               |
| Non-Citizens with Medical<br>Emergencies     | \$830,693               | \$827,777     | \$548,077     | \$712,723     | \$815,903     | \$855,604     |
| Pregnant Women                               |                         |               |               |               |               |               |
| Pregnant Women                               | \$23,771,326            | \$22,869,194  | \$21,387,884  | \$22,508,347  | \$23,779,071  | \$28,027,910  |
| Special Groups                               |                         |               |               |               |               |               |
| Breast and Cervical                          | \$1,466,631             | \$1,582,515   | \$1,895,022   | \$2,313,161   | \$2,669,957   | \$2,842,561   |
| Family Planning Waiver                       | \$3,258                 | \$2,425       | \$1,990       | \$106         | \$2,447       | \$1,870       |
| Incarcerated Medicaid Member                 |                         |               |               |               | \$6,177       |               |
| Targeted Case Management                     | \$45,395                | \$50,823      | \$52,125      | \$39,646      | \$37,440      | \$268,573     |
| Overall                                      | \$546,589,407           | \$547,191,944 | \$549,764,380 | \$565,189,300 | \$603,474,306 | \$647,729,854 |