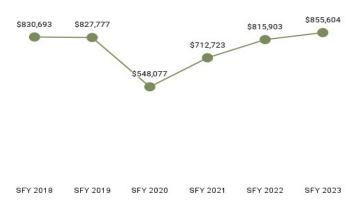

Figure 3. Eligibility Category vs. Medicaid Overall

Table 3. Eligibility Category Summary ~ SFY 2023

| Eligibility Category                     | Average Enrollment<br>Length (months) | Expenditures <sup>3</sup> | Member Months | РМРМ    |
|------------------------------------------|---------------------------------------|---------------------------|---------------|---------|
| ABD EID                                  | 10.8                                  | \$992,094                 | 3,820         | \$260   |
| ABD ID/DD/ABI                            | 11.6                                  | \$160,795,493             | 31,116        | \$5,168 |
| ABD Institution                          | 4.8                                   | \$1,824,246               | 295           | \$6,184 |
| ABD Long-Term Care                       | 9.7                                   | \$135,903,037             | 45,542        | \$2,984 |
| ABD SSI & SSI Related                    | 10.5                                  | \$64,885,290              | 73,521        | \$883   |
| Adults                                   | 10.4                                  | \$69,936,661              | 133,327       | \$525   |
| Children                                 | 10.9                                  | \$179,231,670             | 654,631       | \$274   |
| Medicare Savings Programs                | 10.3                                  | \$2,164,846               | 59,189        | \$37    |
| Non-Citizens with Medical<br>Emergencies | 8.8                                   | \$855,604                 | 4,444         | \$193   |
| Pregnant Women                           | 9.2                                   | \$28,027,910              | 54,224        | \$517   |
| Special Groups                           | 8.8                                   | \$2,844,431               | 1,282         | \$2,219 |
| Other                                    | 10.2                                  | \$268,573                 | 5,533         | \$49    |
| Overall                                  | 9.7                                   | \$647,729,855             | 1,066,924     | \$607   |

Table 4. One-Year Change in Expenditures, Member Months, and Per Member Per Month by Eligibility Category

| Program<br>Group                              | Expenditures  | % Change from<br>SFY 2022 | Member<br>Months | % Change from SFY 2022 | РМРМ    | % Change<br>from 2022 |
|-----------------------------------------------|---------------|---------------------------|------------------|------------------------|---------|-----------------------|
| ABD EID                                       | \$992,094     | -23%                      | 3,820            | 5%                     | \$260   | -27%                  |
| ABD ID/DD/ABI                                 | \$160,795,493 | 5%                        | 31,116           | 2%                     | \$5,168 | 3%                    |
| ABD Institution                               | \$1,824,246   | -17%                      | 295              | 17%                    | \$6,184 | -29%                  |
| ABD Long-Term<br>Care                         | \$135,903,037 | 3%                        | 45,542           | -1%                    | \$2,984 | 4%                    |
| ABD SSI & SSI<br>Related                      | \$64,885,290  | 5%                        | 73,521           | 1%                     | \$883   | 4%                    |
| Adults                                        | \$69,936,661  | 16%                       | 133,327          | 11%                    | \$525   | 4%                    |
| Children                                      | \$179,231,670 | 10%                       | 654,631          | 9%                     | \$274   | 1%                    |
| Medicare Savings<br>Programs                  | \$2,164,846   | 7%                        | 59,189           | 4%                     | \$37    | 2%                    |
| Non-Citizens with<br>Medical Emer-<br>gencies | \$855,604     | 5%                        | 4,444            | 57%                    | \$193   | -33%                  |
| Pregnant Women                                | \$28,027,910  | 18%                       | 54,224           | 26%                    | \$517   | -6%                   |
| Special Groups                                | \$2,844,431   | 6%                        | 1,282            | -66%                   | \$2,219 | -12%                  |
| Other                                         | \$268,573     | 617%                      | 5,533            | 48%                    | \$49    | 385%                  |
| Overall                                       | \$647,729,855 | 7%                        | 1,066,924        | 9%                     | \$607   | -1%                   |

| Eligibility Category                     | Eligibility Subgroup                         | Average Enroll-<br>ment Length<br>(months) | Expenditures  | Members | Member<br>Months |
|------------------------------------------|----------------------------------------------|--------------------------------------------|---------------|---------|------------------|
| ABD EID                                  | Employed Individuals with Disabilities       | 10.7                                       | \$992,094     | 341     | 3,820            |
| ABD ID/DD/ABI                            | Comprehensive Waiver                         | 11.7                                       | \$129,109,922 | 1,876   | 21,707           |
|                                          | ICF ID (WY Life Resource Center)             | 11.0                                       | \$16,333,672  | 52      | 484              |
|                                          | Supports Waiver                              | 10.9                                       | \$15,351,899  | 740     | 8,925            |
| ABD Institution                          | Hospital                                     | 4.8                                        | \$1,824,246   | 53      | 295              |
| ABD Long-Term Care                       | Community Choices Waiver                     | 9.7                                        | \$55,040,570  | 2,949   | 29,164           |
|                                          | Hospice                                      | 1.8                                        | \$330,990     | 76      | 139              |
|                                          | Nursing Home                                 | 8.6                                        | \$80,531,477  | 1,987   | 16,239           |
| ABD SSI & SSI Related                    | SSI & SSI Related                            | 10.5                                       | \$64,885,290  | 6,889   | 73,521           |
| Adults                                   | Family-Care Adults                           | 10.4                                       | \$69,273,716  | 11,373  | 131,349          |
|                                          | Former Foster Care                           | 9.8                                        | \$662,945     | 167     | 1,978            |
| Children                                 | Children                                     | 11.6                                       | \$116,610,115 | 48,491  | 561,961          |
|                                          | Care Management Entity <sup>4</sup>          | 5.4                                        | \$4,090,812   | 469     | 2,514            |
|                                          | CHIP                                         | 10.5                                       | \$9,340,526   | 4,362   | 45,892           |
|                                          | Children's Mental Health Waiver              | 9.7                                        | \$1,564,627   | 165     | 1,606            |
|                                          | Foster Care                                  | 9.9                                        | \$17,954,281  | 3,687   | 36,772           |
|                                          | Newborn                                      | 8.5                                        | \$31,860,277  | 5,397   | 54,292           |
| Medicare Savings Programs                | Qualified Medicare Beneficiary               | 10.0                                       | \$2,164,517   | 3,219   | 33,855           |
|                                          | Specified Low Income Medicare<br>Beneficiary | 10.1                                       | \$329         | 2,402   | 25,334           |
| Non-Citizens with Medical<br>Emergencies | Non-Citizens                                 | 8.8                                        | \$855,604     | 320     | 4,444            |
| Pregnant Women                           | Pregnant Women                               | 9.2                                        | \$28,027,910  | 4,709   | 54,224           |
| Special Groups                           | Breast and Cervical                          | 9.9                                        | \$2,842,561   | 101     | 1,213            |
|                                          | Family Planning Waiver                       | 8.0                                        | \$1,870       | 8       | 69               |
| Other                                    | Targeted Case Management- ID/DD              | 8.2                                        | \$268,573     | 458     | 5,533            |
| Overall                                  |                                              | 9.3                                        | \$647,729,855 | 90,639  | 1,066,924        |

Table 6. Expenditure History by Eligibility Subgroup

| Eligibility Category /                       | SFY 2018                | SFY 2019      | SFY 2020      | SFY 2021      | SFY 2022      | SFY 2023      |
|----------------------------------------------|-------------------------|---------------|---------------|---------------|---------------|---------------|
| Subgroup                                     | 31 1 2010               | 31 1 2013     | 31 1 2020     | 31 1 202 1    | 01 1 2022     |               |
| ABD EID                                      |                         |               |               |               |               |               |
| EID                                          | \$2,811,061             | \$2,038,397   | \$1,695,829   | \$1,713,179   | \$1,292,085   | \$992,094     |
| ABD ID/DD/ABI <sup>5</sup>                   | \$4.004.40 <del>7</del> |               |               |               |               |               |
| ABI Waiver                                   | \$4,961,167             |               |               |               |               |               |
| Adult ID/DD Waiver                           |                         |               |               |               |               | ************  |
| Comprehensive Waiver                         | \$109,350,754           | \$126,948,820 | \$127,073,402 | \$123,788,099 | \$122,161,791 | \$129,109,922 |
| ICF ID (WY Life Resource<br>Center)          | \$13,613,841            | \$12,985,188  | \$17,038,857  | \$17,030,531  | \$18,574,214  | \$16,333,672  |
| Supports Waiver                              | \$9,452,672             | \$9,605,968   | \$10,276,442  | \$12,026,373  | \$12,955,742  | \$15,351,899  |
| ABD Institution                              |                         |               |               |               |               |               |
| Hospital                                     | \$2,850,073             | \$879,871     | \$2,189,584   | \$3,272,885   | \$2,201,040   | \$1,824,246   |
| IMD (WY State Hospital -<br>Age 65 & Over)   |                         |               | \$112         | \$21          |               |               |
| ABD Long-Term Care                           |                         |               |               |               |               |               |
| Community Choices Waiver                     | \$40,442,652            | \$44,616,668  | \$47,509,718  | \$49,028,396  | \$52,900,610  | \$55,040,570  |
| Hospice                                      | \$681,318               | \$360,118     | \$253,399     | \$433,312     | \$309,317     | \$330,990     |
| Nursing Home                                 | \$88,245,505            | \$87,175,315  | \$94,145,448  | \$78,627,469  | \$78,782,599  | \$80,531,477  |
| PACE                                         | \$3,515,171             | \$3,885,399   | \$3,689,689   | \$1,784,714   |               |               |
| ABD SSI & SSI Related                        |                         |               |               |               |               |               |
| SSI & SSI Related                            | \$52,659,387            | \$56,967,524  | \$55,645,941  | \$58,080,799  | \$61,838,088  | \$64,885,290  |
| Adults                                       |                         |               |               |               |               |               |
| Family-Care Adults                           | \$43,069,503            | \$40,831,220  | \$39,064,509  | \$51,856,563  | \$59,730,827  | \$69,273,716  |
| Former Foster Care                           | \$341,083               | \$427,712     | \$388,819     | \$442,921     | \$596,346     | \$662,945     |
| Children                                     | *****                   | <b>***</b>    | 40.050.000    | ** ***        | 40.470.400    | 44.000.040    |
| Care Management Entity (CME) <sup>5</sup>    | \$4,244,069             | \$2,269,415   | \$2,850,200   | \$3,333,067   | \$3,173,126   | \$4,090,812   |
| Children                                     | \$90,227,292            | \$85,965,400  | \$81,514,806  | \$88,511,161  | \$101,958,638 | \$118,511,959 |
| CHIP                                         |                         |               | \$1,135       | \$5,539,977   | \$9,267,467   | \$9,340,526   |
| Children's Mental Health<br>Waiver           | \$1,630,804             | \$908,955     | \$895,499     | \$1,475,071   | \$1,470,096   | \$1,564,627   |
| Foster Care                                  | \$23,038,480            | \$21,458,383  | \$20,003,992  | \$17,995,827  | \$17,757,109  | \$17,954,281  |
| Newborn                                      | \$31,977,722            | \$25,033,422  | \$22,752,379  | \$26,145,554  | \$32,342,485  | \$31,860,277  |
| Medicare Savings Program                     | ıs                      |               |               |               |               |               |
| Qualified Medicare Bene-<br>ficiary          | \$1,586,071             | \$1,752,441   | \$1,719,927   | \$1,849,411   | \$2,021,483   | \$2,164,517   |
| Specified Low Income<br>Medicare Beneficiary | \$17,549                | \$18,409      | \$19,795      | \$13,055      | \$3,374       | \$329         |
| Non-Citizens with Medical                    | Emergencies             |               |               |               |               |               |
| Non-Citizens with Medical<br>Emergencies     | \$830,693               | \$827,777     | \$548,077     | \$712,723     | \$815,903     | \$855,604     |
| Pregnant Women                               |                         |               |               |               |               |               |
| Pregnant Women                               | \$23,771,326            | \$22,869,194  | \$21,387,884  | \$22,508,347  | \$23,779,071  | \$28,027,910  |
| Special Groups                               |                         |               |               |               |               |               |
| Breast and Cervical                          | \$1,466,631             | \$1,582,515   | \$1,895,022   | \$2,313,161   | \$2,669,957   | \$2,842,561   |
| Family Planning Waiver                       | \$3,258                 | \$2,425       | \$1,990       | \$106         | \$2,447       | \$1,870       |
| Incarcerated Medicaid Member                 |                         |               |               |               | \$6,177       |               |
| Targeted Case Management                     | \$45,395                | \$50,823      | \$52,125      | \$39,646      | \$37,440      | \$268,573     |
| Overall                                      | \$546,589,407           | \$547,191,944 | \$549,764,380 | \$565,189,300 | \$603,474,306 | \$647,729,854 |