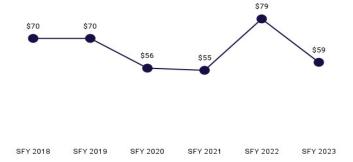

Figure 3. Eligibility Category vs. Medicaid Overall

Table 3. Eligibility Category Summary ~ SFY 2023

| Eligibility Category                     | Average Enrollment<br>Length (months) | Expenditures <sup>3</sup> | Member Months | РМРМ    |
|------------------------------------------|---------------------------------------|---------------------------|---------------|---------|
| ABD EID                                  | 10.8                                  | \$992,094                 | 3,820         | \$260   |
| ABD ID/DD/ABI                            | 11.6                                  | \$160,795,493             | 31,116        | \$5,168 |
| ABD Institution                          | 4.8                                   | \$1,824,246               | 295           | \$6,184 |
| ABD Long-Term Care                       | 9.7                                   | \$135,903,037             | 45,542        | \$2,984 |
| ABD SSI & SSI Related                    | 10.5                                  | \$64,885,290              | 73,521        | \$883   |
| Adults                                   | 10.4                                  | \$69,936,661              | 133,327       | \$525   |
| Children                                 | 10.9                                  | \$179,231,670             | 654,631       | \$274   |
| Medicare Savings Programs                | 10.3                                  | \$2,164,846               | 59,189        | \$37    |
| Non-Citizens with Medical<br>Emergencies | 8.8                                   | \$855,604                 | 4,444         | \$193   |
| Pregnant Women                           | 9.2                                   | \$28,027,910              | 54,224        | \$517   |
| Special Groups                           | 8.8                                   | \$2,844,431               | 1,282         | \$2,219 |
| Other                                    | 10.2                                  | \$268,573                 | 5,533         | \$49    |
| Overall                                  | 9.7                                   | \$647,729,855             | 1,066,924     | \$607   |

| Eligibility Category                     | Eligibility Subgroup                         | Average Enroll-<br>ment Length<br>(months) | Expenditures  | Members | Member<br>Months |
|------------------------------------------|----------------------------------------------|--------------------------------------------|---------------|---------|------------------|
| ABD EID                                  | Employed Individuals with Disabilities       | 10.7                                       | \$992,094     | 341     | 3,820            |
| ABD ID/DD/ABI                            | Comprehensive Waiver                         | 11.7                                       | \$129,109,922 | 1,876   | 21,707           |
|                                          | ICF ID (WY Life Resource Center)             | 11.0                                       | \$16,333,672  | 52      | 484              |
|                                          | Supports Waiver                              | 10.9                                       | \$15,351,899  | 740     | 8,925            |
| ABD Institution                          | Hospital                                     | 4.8                                        | \$1,824,246   | 53      | 295              |
| ABD Long-Term Care                       | Community Choices Waiver                     | 9.7                                        | \$55,040,570  | 2,949   | 29,164           |
|                                          | Hospice                                      | 1.8                                        | \$330,990     | 76      | 139              |
|                                          | Nursing Home                                 | 8.6                                        | \$80,531,477  | 1,987   | 16,239           |
| ABD SSI & SSI Related                    | SSI & SSI Related                            | 10.5                                       | \$64,885,290  | 6,889   | 73,521           |
| Adults                                   | Family-Care Adults                           | 10.4                                       | \$69,273,716  | 11,373  | 131,349          |
|                                          | Former Foster Care                           | 9.8                                        | \$662,945     | 167     | 1,978            |
| Children                                 | Children                                     | 11.6                                       | \$116,610,115 | 48,491  | 561,961          |
|                                          | Care Management Entity <sup>4</sup>          | 5.4                                        | \$4,090,812   | 469     | 2,514            |
|                                          | CHIP                                         | 10.5                                       | \$9,340,526   | 4,362   | 45,892           |
|                                          | Children's Mental Health Waiver              | 9.7                                        | \$1,564,627   | 165     | 1,606            |
|                                          | Foster Care                                  | 9.9                                        | \$17,954,281  | 3,687   | 36,772           |
|                                          | Newborn                                      | 8.5                                        | \$31,860,277  | 5,397   | 54,292           |
| Medicare Savings Programs                | Qualified Medicare Beneficiary               | 10.0                                       | \$2,164,517   | 3,219   | 33,855           |
|                                          | Specified Low Income Medicare<br>Beneficiary | 10.1                                       | \$329         | 2,402   | 25,334           |
| Non-Citizens with Medical<br>Emergencies | Non-Citizens                                 | 8.8                                        | \$855,604     | 320     | 4,444            |
| Pregnant Women                           | Pregnant Women                               | 9.2                                        | \$28,027,910  | 4,709   | 54,224           |
| Special Groups                           | Breast and Cervical                          | 9.9                                        | \$2,842,561   | 101     | 1,213            |
|                                          | Family Planning Waiver                       | 8.0                                        | \$1,870       | 8       | 69               |
| Other                                    | Targeted Case Management- ID/DD              | 8.2                                        | \$268,573     | 458     | 5,533            |
| Overall                                  |                                              | 9.3                                        | \$647,729,855 | 90,639  | 1,066,924        |