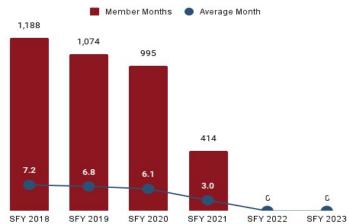

Table 7. Member Months History by Eligibility Subgroup

| Program Sub Group                         | SFY 2018 | SFY 2019 | SFY 2020 | SFY 2021 | SFY 2022 | SFY 2023  |
|-------------------------------------------|----------|----------|----------|----------|----------|-----------|
| ABD EID                                   |          |          |          |          |          |           |
| Employed Individuals with Disabilities    | 3,271    | 2,871    | 3,115    | 3,530    | 3,650    | 3,820     |
| ABD ID/DD/ABI                             |          |          |          |          |          |           |
| ABI Waiver                                | 1,126    |          |          |          |          |           |
| Adult ID/DD Waiver                        |          |          |          |          |          |           |
| Comprehensive Waiver                      | 20,697   | 21,665   | 22,000   | 22,263   | 21,976   | 21,707    |
| ICF ID (WY Life Resource Center)          | 663      | 611      | 597      | 591      | 573      | 484       |
| Supports Waiver                           | 5,607    | 5,659    | 6,372    | 7,700    | 8,085    | 8,925     |
| ABD Institution                           |          |          |          |          |          |           |
| Hospital                                  | 136      | 72       | 107      | 190      | 252      | 295       |
| IMD (WY State Hospital - Age 65 & Over)   |          |          |          |          |          |           |
| ABD Long-Term Care                        |          |          |          |          |          |           |
| Community Choices Waiver                  | 23,835   | 25,306   | 26,860   | 28,838   | 28,681   | 29,164    |
| Hospice                                   | 221      | 108      | 63       | 80       | 127      | 139       |
| Nursing Home                              | 19,794   | 18,971   | 18,434   | 17,510   | 17,060   | 16,239    |
| PACE                                      | 1,188    | 1,074    | 995      | 414      |          |           |
| ABD SSI                                   |          |          |          |          |          |           |
| SSI & SSI Related                         | 65,381   | 65,673   | 67,061   | 69,413   | 72,719   | 73,521    |
| Adults                                    |          |          |          |          |          |           |
| Family-Care Adults                        | 84,683   | 73,007   | 70,859   | 97,447   | 118,515  | 131,349   |
| Former Foster Care                        | 865      | 990      | 947      | 1,225    | 1,636    | 1,978     |
| Children                                  |          |          |          |          |          |           |
| Care Management Entity (CME) <sup>6</sup> | 3,084    | 2,393    | 2,372    | 2,479    | 1,971    | 2,514     |
| Children                                  | 357,861  | 328,547  | 358,733  | 449,740  | 515,978  | 561,961   |
| CHIP                                      |          |          | 28,048   | 40,577   | 44,149   | 45,892    |
| Children's Mental Health Waiver           | 919      | 585      | 568      | 1,073    | 1,353    | 1,606     |
| Foster Care                               | 30,685   | 27,344   | 28,185   | 32,598   | 36,155   | 36,772    |
| Newborn                                   | 29,417   | 17,134   | 16,339   | 33,766   | 45,942   | 54,292    |
| Medicare Savings Programs                 |          |          |          |          |          |           |
| Qualified Medicare Beneficiary            | 26,974   | 25,907   | 26,579   | 30,581   | 32,331   | 33,855    |
| Specified Low Income Medicare Beneficiary | 17,075   | 17,882   | 18,858   | 22,149   | 24,332   | 25,334    |
| Non-Citizens with Medical Emergencies     |          |          |          |          |          |           |
| Non-Citizens                              | 376      | 362      | 375      | 1,241    | 2,825    | 4,444     |
| Pregnant Women                            |          |          |          |          |          |           |
| Pregnant Women                            | 22,685   | 19,065   | 15,890   | 29,481   | 43,105   | 54,224    |
| Special Groups                            |          |          |          |          |          |           |
| Breast and Cervical                       | 717      | 594      | 637      | 746      | 996      | 1,213     |
| Family Planning Waiver                    | 259      | 180      | 119      | 73       | 64       | 69        |
| Incarcerated Medicaid Member              |          |          |          |          | 2,733    |           |
| Targeted Case Management- ID/DD           | 2,009    | 2,829    | 3,144    | 3,139    | 3,742    | 5,533     |
| Overall                                   | 716,444  | 656,436  | 686,837  | 853,788  | 982,830  | 1,066,924 |