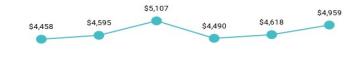

Table 8. Per Member Per Month History by Eligibility Subgroup

| Eligibility Category / Subgroup                       | SFY 2018 | SFY 2019 | SFY 2020 | SFY 2021 | SFY 2022 | SFY 2023 |
|-------------------------------------------------------|----------|----------|----------|----------|----------|----------|
| ABD ID                                                |          |          |          |          |          |          |
| Employed Individuals with Disabilities                | \$859    | \$710    | \$544    | \$485    | \$354    | \$260    |
| ABD ID/DD/ABI                                         |          |          |          |          |          |          |
| ABI Waiver                                            | \$4,406  |          |          |          |          |          |
| Adult ID/DD Waiver                                    |          |          |          |          |          |          |
| Comprehensive Waiver                                  | \$5,283  | \$5,860  | \$5,776  | \$5,560  | \$5,559  | \$5,948  |
| ICF ID (WY Life Resource Center)                      | \$20,534 | \$21,252 | \$28,541 | \$28,816 | \$32,416 | \$33,747 |
| Supports Waiver                                       | \$1,686  | \$1,697  | \$1,613  | \$1,562  | \$1,602  | \$1,720  |
| ABD Institution                                       |          |          |          |          |          |          |
| Hospital                                              | \$20,956 | \$12,220 | \$20,463 | \$17,226 | \$8,734  | \$6,184  |
| IMD (WY State Hospital - Age 65 & Over)               |          |          |          |          |          |          |
| ABD Long-Term Care                                    |          |          |          |          |          |          |
| Community Choices Waiver                              | \$1,697  | \$1,763  | \$1,769  | \$1,700  | \$1,844  | \$1,887  |
| Hospice                                               | \$3,083  | \$3,334  | \$4,022  | \$5,416  | \$2,436  | \$2,381  |
| Nursing Home                                          |          | \$4,595  | \$5,107  | \$4,490  | \$4,618  | \$4,959  |
| PACE                                                  | \$2,959  | \$3,618  | \$3,708  | \$4,311  |          |          |
| ABD SSI                                               |          |          |          |          |          |          |
| SSI & SSI Related                                     | \$805    | \$867    | \$830    | \$837    | \$850    | \$883    |
| Adults                                                |          |          |          |          |          |          |
| Family-Care Adults                                    | \$509    | \$559    | \$551    | \$532    | \$504    | \$527    |
| Former Foster Care                                    | \$394    | \$432    | \$411    | \$362    | \$365    | \$335    |
| Children                                              |          |          |          |          |          |          |
| Behavioral Health Care Management Entity <sup>7</sup> | \$1,376  | \$948    | \$1,202  | \$1,345  | \$1,610  | \$1,627  |
| Children                                              | \$252    | \$262    | \$247    | \$216    | \$216    | \$230    |
| CHIP                                                  |          |          | \$0.04   | \$137    | \$210    | \$204    |
| Children's Mental Health Waiver                       | \$1,775  | \$1,554  | \$1,577  | \$1,375  | \$1,087  | \$974    |
| Foster Care                                           | \$751    | \$785    | \$710    | \$552    | \$491    | \$488    |
| Newborn                                               | \$1,087  | \$1,461  | \$1,393  | \$774    | \$704    | \$587    |
| Medicare Savings Program                              |          |          |          |          |          |          |
| Part B - Partial AMB                                  |          | -        |          |          |          |          |
| Qualified Medicare Beneficiary                        | \$59     | \$68     | \$65     | \$60     | \$63     | \$64     |
| Qualified Medicare Beneficiary Dual                   |          | -        |          |          |          |          |
| Specified Low Income Medicare Beneficiary             | \$1.03   | \$1.03   | \$1.05   | \$0.59   | \$0.14   | \$0.01   |
| Specified Low Income Medicare Beneficiary Dual        |          | 1        |          |          |          | -        |
| Non-Citizens with Medical Emergencies                 |          |          |          |          |          |          |
| Non-Citizens                                          | \$2,209  | \$2,287  | \$1,462  | \$574    | \$289    | \$193    |
| Pregnant Women                                        | \$1,048  | \$1,200  | \$1,346  | \$763    | \$552    | \$517    |
| Special Groups                                        |          |          |          |          |          |          |
| Breast and Cervical                                   | \$2,046  | \$2,664  | \$2,975  | \$3,101  | \$2,681  | \$2,343  |
| Family Planning Waiver                                | \$13     | \$13     | \$17     | \$1      | \$38     | \$27     |
| Targeted Case Management- ID/DD                       | \$23     | \$18     | \$17     | \$13     | \$10     | \$49     |
| Overall                                               | \$763    | \$834    | \$800    | \$662    | \$614    | \$607    |