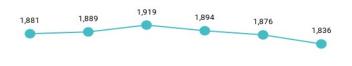

Table 7. Member Months History by Eligibility Subgroup

| Program Sub Group                         | SFY 2018 | SFY 2019 | SFY 2020 | SFY 2021 | SFY 2022 | SFY 2023  |
|-------------------------------------------|----------|----------|----------|----------|----------|-----------|
| ABD EID                                   |          |          |          |          |          |           |
| Employed Individuals with Disabilities    | 3,271    | 2,871    | 3,115    | 3,530    | 3,650    | 3,820     |
| ABD ID/DD/ABI                             |          |          |          |          |          |           |
| ABI Waiver                                | 1,126    |          |          |          |          |           |
| Adult ID/DD Waiver                        |          |          |          |          |          |           |
| Comprehensive Waiver                      | 20,697   | 21,665   | 22,000   | 22,263   | 21,976   | 21,707    |
| ICF ID (WY Life Resource Center)          | 663      | 611      | 597      | 591      | 573      | 484       |
| Supports Waiver                           | 5,607    | 5,659    | 6,372    | 7,700    | 8,085    | 8,925     |
| ABD Institution                           |          |          |          |          |          |           |
| Hospital                                  | 136      | 72       | 107      | 190      | 252      | 295       |
| IMD (WY State Hospital - Age 65 & Over)   |          |          |          |          |          |           |
| ABD Long-Term Care                        |          |          |          |          |          |           |
| Community Choices Waiver                  | 23,835   | 25,306   | 26,860   | 28,838   | 28,681   | 29,164    |
| Hospice                                   | 221      | 108      | 63       | 80       | 127      | 139       |
| Nursing Home                              | 19,794   | 18,971   | 18,434   | 17,510   | 17,060   | 16,239    |
| PACE                                      | 1,188    | 1,074    | 995      | 414      |          |           |
| ABD SSI                                   |          |          |          |          |          |           |
| SSI & SSI Related                         | 65,381   | 65,673   | 67,061   | 69,413   | 72,719   | 73,521    |
| Adults                                    |          |          |          |          |          |           |
| Family-Care Adults                        | 84,683   | 73,007   | 70,859   | 97,447   | 118,515  | 131,349   |
| Former Foster Care                        | 865      | 990      | 947      | 1,225    | 1,636    | 1,978     |
| Children                                  |          |          |          |          |          |           |
| Care Management Entity (CME) <sup>6</sup> | 3,084    | 2,393    | 2,372    | 2,479    | 1,971    | 2,514     |
| Children                                  | 357,861  | 328,547  | 358,733  | 449,740  | 515,978  | 561,961   |
| CHIP                                      |          |          | 28,048   | 40,577   | 44,149   | 45,892    |
| Children's Mental Health Waiver           | 919      | 585      | 568      | 1,073    | 1,353    | 1,606     |
| Foster Care                               | 30,685   | 27,344   | 28,185   | 32,598   | 36,155   | 36,772    |
| Newborn                                   | 29,417   | 17,134   | 16,339   | 33,766   | 45,942   | 54,292    |
| Medicare Savings Programs                 |          |          |          |          |          |           |
| Qualified Medicare Beneficiary            | 26,974   | 25,907   | 26,579   | 30,581   | 32,331   | 33,855    |
| Specified Low Income Medicare Beneficiary | 17,075   | 17,882   | 18,858   | 22,149   | 24,332   | 25,334    |
| Non-Citizens with Medical Emergencies     |          |          |          |          |          |           |
| Non-Citizens                              | 376      | 362      | 375      | 1,241    | 2,825    | 4,444     |
| Pregnant Women                            |          |          |          |          |          |           |
| Pregnant Women                            | 22,685   | 19,065   | 15,890   | 29,481   | 43,105   | 54,224    |
| Special Groups                            |          |          |          |          |          |           |
| Breast and Cervical                       | 717      | 594      | 637      | 746      | 996      | 1,213     |
| Family Planning Waiver                    | 259      | 180      | 119      | 73       | 64       | 69        |
| Incarcerated Medicaid Member              |          |          |          |          | 2,733    |           |
| Targeted Case Management- ID/DD           | 2,009    | 2,829    | 3,144    | 3,139    | 3,742    | 5,533     |
| Overall                                   | 716,444  | 656,436  | 686,837  | 853,788  | 982,830  | 1,066,924 |