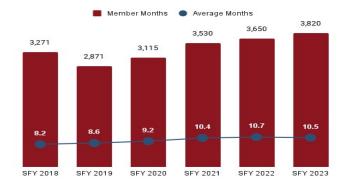

| Eligibility Category                     | Eligibility Subgroup                         | Average Enroll-<br>ment Length<br>(months) | Expenditures  | Members | Member<br>Months |
|------------------------------------------|----------------------------------------------|--------------------------------------------|---------------|---------|------------------|
| ABD EID                                  | Employed Individuals with Disabilities       | 10.7                                       | \$992,094     | 341     | 3,820            |
| ABD ID/DD/ABI                            | Comprehensive Waiver                         | 11.7                                       | \$129,109,922 | 1,876   | 21,707           |
|                                          | ICF ID (WY Life Resource Center)             | 11.0                                       | \$16,333,672  | 52      | 484              |
|                                          | Supports Waiver                              | 10.9                                       | \$15,351,899  | 740     | 8,925            |
| ABD Institution                          | Hospital                                     | 4.8                                        | \$1,824,246   | 53      | 295              |
| ABD Long-Term Care                       | Community Choices Waiver                     | 9.7                                        | \$55,040,570  | 2,949   | 29,164           |
|                                          | Hospice                                      | 1.8                                        | \$330,990     | 76      | 139              |
|                                          | Nursing Home                                 | 8.6                                        | \$80,531,477  | 1,987   | 16,239           |
| ABD SSI & SSI Related                    | SSI & SSI Related                            | 10.5                                       | \$64,885,290  | 6,889   | 73,521           |
| Adults                                   | Family-Care Adults                           | 10.4                                       | \$69,273,716  | 11,373  | 131,349          |
|                                          | Former Foster Care                           | 9.8                                        | \$662,945     | 167     | 1,978            |
| Children                                 | Children                                     | 11.6                                       | \$116,610,115 | 48,491  | 561,961          |
|                                          | Care Management Entity <sup>4</sup>          | 5.4                                        | \$4,090,812   | 469     | 2,514            |
|                                          | CHIP                                         | 10.5                                       | \$9,340,526   | 4,362   | 45,892           |
|                                          | Children's Mental Health Waiver              | 9.7                                        | \$1,564,627   | 165     | 1,606            |
|                                          | Foster Care                                  | 9.9                                        | \$17,954,281  | 3,687   | 36,772           |
|                                          | Newborn                                      | 8.5                                        | \$31,860,277  | 5,397   | 54,292           |
| Medicare Savings Programs                | Qualified Medicare Beneficiary               | 10.0                                       | \$2,164,517   | 3,219   | 33,855           |
|                                          | Specified Low Income Medicare<br>Beneficiary | 10.1                                       | \$329         | 2,402   | 25,334           |
| Non-Citizens with Medical<br>Emergencies | Non-Citizens                                 | 8.8                                        | \$855,604     | 320     | 4,444            |
| Pregnant Women                           | Pregnant Women                               | 9.2                                        | \$28,027,910  | 4,709   | 54,224           |
| Special Groups                           | Breast and Cervical                          | 9.9                                        | \$2,842,561   | 101     | 1,213            |
|                                          | Family Planning Waiver                       | 8.0                                        | \$1,870       | 8       | 69               |
| Other                                    | Targeted Case Management- ID/DD              | 8.2                                        | \$268,573     | 458     | 5,533            |
| Overall                                  |                                              | 9.3                                        | \$647,729,855 | 90,639  | 1,066,924        |

Table 7. Member Months History by Eligibility Subgroup

| Program Sub Group                         | SFY 2018 | SFY 2019 | SFY 2020 | SFY 2021 | SFY 2022 | SFY 2023  |
|-------------------------------------------|----------|----------|----------|----------|----------|-----------|
| ABD EID                                   |          |          |          |          |          |           |
| Employed Individuals with Disabilities    | 3,271    | 2,871    | 3,115    | 3,530    | 3,650    | 3,820     |
| ABD ID/DD/ABI                             |          |          |          |          |          |           |
| ABI Waiver                                | 1,126    |          |          |          |          |           |
| Adult ID/DD Waiver                        |          |          |          |          |          |           |
| Comprehensive Waiver                      | 20,697   | 21,665   | 22,000   | 22,263   | 21,976   | 21,707    |
| ICF ID (WY Life Resource Center)          | 663      | 611      | 597      | 591      | 573      | 484       |
| Supports Waiver                           | 5,607    | 5,659    | 6,372    | 7,700    | 8,085    | 8,925     |
| ABD Institution                           |          |          |          |          |          |           |
| Hospital                                  | 136      | 72       | 107      | 190      | 252      | 295       |
| IMD (WY State Hospital - Age 65 & Over)   |          |          |          |          |          |           |
| ABD Long-Term Care                        |          |          |          |          |          |           |
| Community Choices Waiver                  | 23,835   | 25,306   | 26,860   | 28,838   | 28,681   | 29,164    |
| Hospice                                   | 221      | 108      | 63       | 80       | 127      | 139       |
| Nursing Home                              | 19,794   | 18,971   | 18,434   | 17,510   | 17,060   | 16,239    |
| PACE                                      | 1,188    | 1,074    | 995      | 414      |          |           |
| ABD SSI                                   |          |          |          |          |          |           |
| SSI & SSI Related                         | 65,381   | 65,673   | 67,061   | 69,413   | 72,719   | 73,521    |
| Adults                                    |          |          |          |          |          |           |
| Family-Care Adults                        | 84,683   | 73,007   | 70,859   | 97,447   | 118,515  | 131,349   |
| Former Foster Care                        | 865      | 990      | 947      | 1,225    | 1,636    | 1,978     |
| Children                                  |          |          |          |          |          |           |
| Care Management Entity (CME) <sup>6</sup> | 3,084    | 2,393    | 2,372    | 2,479    | 1,971    | 2,514     |
| Children                                  | 357,861  | 328,547  | 358,733  | 449,740  | 515,978  | 561,961   |
| CHIP                                      |          |          | 28,048   | 40,577   | 44,149   | 45,892    |
| Children's Mental Health Waiver           | 919      | 585      | 568      | 1,073    | 1,353    | 1,606     |
| Foster Care                               | 30,685   | 27,344   | 28,185   | 32,598   | 36,155   | 36,772    |
| Newborn                                   | 29,417   | 17,134   | 16,339   | 33,766   | 45,942   | 54,292    |
| Medicare Savings Programs                 |          |          |          |          |          |           |
| Qualified Medicare Beneficiary            | 26,974   | 25,907   | 26,579   | 30,581   | 32,331   | 33,855    |
| Specified Low Income Medicare Beneficiary | 17,075   | 17,882   | 18,858   | 22,149   | 24,332   | 25,334    |
| Non-Citizens with Medical Emergencies     |          |          |          |          |          |           |
| Non-Citizens                              | 376      | 362      | 375      | 1,241    | 2,825    | 4,444     |
| Pregnant Women                            |          |          |          |          |          |           |
| Pregnant Women                            | 22,685   | 19,065   | 15,890   | 29,481   | 43,105   | 54,224    |
| Special Groups                            |          |          |          |          |          |           |
| Breast and Cervical                       | 717      | 594      | 637      | 746      | 996      | 1,213     |
| Family Planning Waiver                    | 259      | 180      | 119      | 73       | 64       | 69        |
| Incarcerated Medicaid Member              |          |          |          |          | 2,733    |           |
| Targeted Case Management- ID/DD           | 2,009    | 2,829    | 3,144    | 3,139    | 3,742    | 5,533     |
| Overall                                   | 716,444  | 656,436  | 686,837  | 853,788  | 982,830  | 1,066,924 |