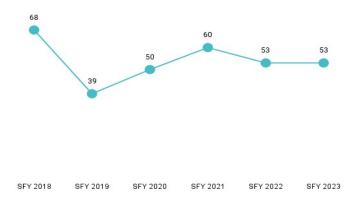

Table 8. Per Member Per Month History by Eligibility Subgroup

| Eligibility Category / Subgroup                       | SFY 2018 | SFY 2019 | SFY 2020 | SFY 2021 | SFY 2022 | SFY 2023 |
|-------------------------------------------------------|----------|----------|----------|----------|----------|----------|
| ABD ID                                                |          |          |          |          |          |          |
| Employed Individuals with Disabilities                | \$859    | \$710    | \$544    | \$485    | \$354    | \$260    |
| ABD ID/DD/ABI                                         |          |          |          |          |          |          |
| ABI Waiver                                            | \$4,406  |          |          |          |          |          |
| Adult ID/DD Waiver                                    |          |          |          |          |          |          |
| Comprehensive Waiver                                  | \$5,283  | \$5,860  | \$5,776  | \$5,560  | \$5,559  | \$5,948  |
| ICF ID (WY Life Resource Center)                      | \$20,534 | \$21,252 | \$28,541 | \$28,816 | \$32,416 | \$33,747 |
| Supports Waiver                                       | \$1,686  | \$1,697  | \$1,613  | \$1,562  | \$1,602  | \$1,720  |
| ABD Institution                                       |          |          |          |          |          |          |
| Hospital                                              | \$20,956 | \$12,220 | \$20,463 | \$17,226 | \$8,734  | \$6,184  |
| IMD (WY State Hospital - Age 65 & Over)               |          |          |          |          |          |          |
| ABD Long-Term Care                                    |          |          |          |          |          |          |
| Community Choices Waiver                              | \$1,697  | \$1,763  | \$1,769  | \$1,700  | \$1,844  | \$1,887  |
| Hospice                                               | \$3,083  | \$3,334  | \$4,022  | \$5,416  | \$2,436  | \$2,381  |
| Nursing Home                                          |          | \$4,595  | \$5,107  | \$4,490  | \$4,618  | \$4,959  |
| PACE                                                  | \$2,959  | \$3,618  | \$3,708  | \$4,311  |          |          |
| ABD SSI                                               |          |          |          |          |          |          |
| SSI & SSI Related                                     | \$805    | \$867    | \$830    | \$837    | \$850    | \$883    |
| Adults                                                |          |          |          |          |          |          |
| Family-Care Adults                                    | \$509    | \$559    | \$551    | \$532    | \$504    | \$527    |
| Former Foster Care                                    | \$394    | \$432    | \$411    | \$362    | \$365    | \$335    |
| Children                                              |          |          |          |          |          |          |
| Behavioral Health Care Management Entity <sup>7</sup> | \$1,376  | \$948    | \$1,202  | \$1,345  | \$1,610  | \$1,627  |
| Children                                              | \$252    | \$262    | \$247    | \$216    | \$216    | \$230    |
| CHIP                                                  |          |          | \$0.04   | \$137    | \$210    | \$204    |
| Children's Mental Health Waiver                       | \$1,775  | \$1,554  | \$1,577  | \$1,375  | \$1,087  | \$974    |
| Foster Care                                           | \$751    | \$785    | \$710    | \$552    | \$491    | \$488    |
| Newborn                                               | \$1,087  | \$1,461  | \$1,393  | \$774    | \$704    | \$587    |
| Medicare Savings Program                              |          |          |          |          |          |          |
| Part B - Partial AMB                                  |          | -        |          |          |          |          |
| Qualified Medicare Beneficiary                        | \$59     | \$68     | \$65     | \$60     | \$63     | \$64     |
| Qualified Medicare Beneficiary Dual                   |          | -        |          |          |          |          |
| Specified Low Income Medicare Beneficiary             | \$1.03   | \$1.03   | \$1.05   | \$0.59   | \$0.14   | \$0.01   |
| Specified Low Income Medicare Beneficiary Dual        |          | 1        |          |          |          | -        |
| Non-Citizens with Medical Emergencies                 |          |          |          |          |          |          |
| Non-Citizens                                          | \$2,209  | \$2,287  | \$1,462  | \$574    | \$289    | \$193    |
| Pregnant Women                                        | \$1,048  | \$1,200  | \$1,346  | \$763    | \$552    | \$517    |
| Special Groups                                        |          |          |          |          |          |          |
| Breast and Cervical                                   | \$2,046  | \$2,664  | \$2,975  | \$3,101  | \$2,681  | \$2,343  |
| Family Planning Waiver                                | \$13     | \$13     | \$17     | \$1      | \$38     | \$27     |
| Targeted Case Management- ID/DD                       | \$23     | \$18     | \$17     | \$13     | \$10     | \$49     |
| Overall                                               | \$763    | \$834    | \$800    | \$662    | \$614    | \$607    |