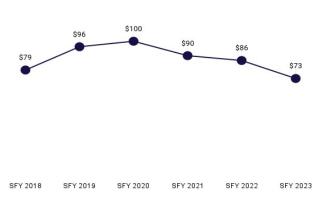

| Eligibility Category                     | Eligibility Subgroup                         | Average Enroll-<br>ment Length<br>(months) | Expenditures  | Members | Member<br>Months |
|------------------------------------------|----------------------------------------------|--------------------------------------------|---------------|---------|------------------|
| ABD EID                                  | Employed Individuals with Disabilities       | 10.7                                       | \$992,094     | 341     | 3,820            |
| ABD ID/DD/ABI                            | Comprehensive Waiver                         | 11.7                                       | \$129,109,922 | 1,876   | 21,707           |
|                                          | ICF ID (WY Life Resource Center)             | 11.0                                       | \$16,333,672  | 52      | 484              |
|                                          | Supports Waiver                              | 10.9                                       | \$15,351,899  | 740     | 8,925            |
| ABD Institution                          | Hospital                                     | 4.8                                        | \$1,824,246   | 53      | 295              |
| ABD Long-Term Care                       | Community Choices Waiver                     | 9.7                                        | \$55,040,570  | 2,949   | 29,164           |
|                                          | Hospice                                      | 1.8                                        | \$330,990     | 76      | 139              |
|                                          | Nursing Home                                 | 8.6                                        | \$80,531,477  | 1,987   | 16,239           |
| ABD SSI & SSI Related                    | SSI & SSI Related                            | 10.5                                       | \$64,885,290  | 6,889   | 73,521           |
| Adults                                   | Family-Care Adults                           | 10.4                                       | \$69,273,716  | 11,373  | 131,349          |
|                                          | Former Foster Care                           | 9.8                                        | \$662,945     | 167     | 1,978            |
| Children                                 | Children                                     | 11.6                                       | \$116,610,115 | 48,491  | 561,961          |
|                                          | Care Management Entity <sup>4</sup>          | 5.4                                        | \$4,090,812   | 469     | 2,514            |
|                                          | CHIP                                         | 10.5                                       | \$9,340,526   | 4,362   | 45,892           |
|                                          | Children's Mental Health Waiver              | 9.7                                        | \$1,564,627   | 165     | 1,606            |
|                                          | Foster Care                                  | 9.9                                        | \$17,954,281  | 3,687   | 36,772           |
|                                          | Newborn                                      | 8.5                                        | \$31,860,277  | 5,397   | 54,292           |
| Medicare Savings Programs                | Qualified Medicare Beneficiary               | 10.0                                       | \$2,164,517   | 3,219   | 33,855           |
|                                          | Specified Low Income Medicare<br>Beneficiary | 10.1                                       | \$329         | 2,402   | 25,334           |
| Non-Citizens with Medical<br>Emergencies | Non-Citizens                                 | 8.8                                        | \$855,604     | 320     | 4,444            |
| Pregnant Women                           | Pregnant Women                               | 9.2                                        | \$28,027,910  | 4,709   | 54,224           |
| Special Groups                           | Breast and Cervical                          | 9.9                                        | \$2,842,561   | 101     | 1,213            |
|                                          | Family Planning Waiver                       | 8.0                                        | \$1,870       | 8       | 69               |
| Other                                    | Targeted Case Management- ID/DD              | 8.2                                        | \$268,573     | 458     | 5,533            |
| Overall                                  |                                              | 9.3                                        | \$647,729,855 | 90,639  | 1,066,924        |

Table 6. Expenditure History by Eligibility Subgroup

| Eligibility Category /                       | SFY 2018                | SFY 2019      | SFY 2020      | SFY 2021      | SFY 2022      | SFY 2023      |
|----------------------------------------------|-------------------------|---------------|---------------|---------------|---------------|---------------|
| Subgroup                                     | 31 1 2010               | 31 1 2013     | 31 1 2020     | 31 1 202 1    | 01 1 2022     |               |
| ABD EID                                      |                         |               |               |               |               |               |
| EID                                          | \$2,811,061             | \$2,038,397   | \$1,695,829   | \$1,713,179   | \$1,292,085   | \$992,094     |
| ABD ID/DD/ABI <sup>5</sup>                   | \$4.004.40 <del>7</del> |               |               |               |               |               |
| ABI Waiver                                   | \$4,961,167             |               |               |               |               |               |
| Adult ID/DD Waiver                           |                         |               |               |               |               | ************  |
| Comprehensive Waiver                         | \$109,350,754           | \$126,948,820 | \$127,073,402 | \$123,788,099 | \$122,161,791 | \$129,109,922 |
| ICF ID (WY Life Resource<br>Center)          | \$13,613,841            | \$12,985,188  | \$17,038,857  | \$17,030,531  | \$18,574,214  | \$16,333,672  |
| Supports Waiver                              | \$9,452,672             | \$9,605,968   | \$10,276,442  | \$12,026,373  | \$12,955,742  | \$15,351,899  |
| ABD Institution                              |                         |               |               |               |               |               |
| Hospital                                     | \$2,850,073             | \$879,871     | \$2,189,584   | \$3,272,885   | \$2,201,040   | \$1,824,246   |
| IMD (WY State Hospital -<br>Age 65 & Over)   |                         |               | \$112         | \$21          |               |               |
| ABD Long-Term Care                           |                         |               |               |               |               |               |
| Community Choices Waiver                     | \$40,442,652            | \$44,616,668  | \$47,509,718  | \$49,028,396  | \$52,900,610  | \$55,040,570  |
| Hospice                                      | \$681,318               | \$360,118     | \$253,399     | \$433,312     | \$309,317     | \$330,990     |
| Nursing Home                                 | \$88,245,505            | \$87,175,315  | \$94,145,448  | \$78,627,469  | \$78,782,599  | \$80,531,477  |
| PACE                                         | \$3,515,171             | \$3,885,399   | \$3,689,689   | \$1,784,714   |               |               |
| ABD SSI & SSI Related                        |                         |               |               |               |               |               |
| SSI & SSI Related                            | \$52,659,387            | \$56,967,524  | \$55,645,941  | \$58,080,799  | \$61,838,088  | \$64,885,290  |
| Adults                                       |                         |               |               |               |               |               |
| Family-Care Adults                           | \$43,069,503            | \$40,831,220  | \$39,064,509  | \$51,856,563  | \$59,730,827  | \$69,273,716  |
| Former Foster Care                           | \$341,083               | \$427,712     | \$388,819     | \$442,921     | \$596,346     | \$662,945     |
| Children                                     | *****                   | <b>***</b>    | 40.050.000    | ** ***        | 40.470.400    | 44.000.040    |
| Care Management Entity (CME) <sup>5</sup>    | \$4,244,069             | \$2,269,415   | \$2,850,200   | \$3,333,067   | \$3,173,126   | \$4,090,812   |
| Children                                     | \$90,227,292            | \$85,965,400  | \$81,514,806  | \$88,511,161  | \$101,958,638 | \$118,511,959 |
| CHIP                                         |                         |               | \$1,135       | \$5,539,977   | \$9,267,467   | \$9,340,526   |
| Children's Mental Health<br>Waiver           | \$1,630,804             | \$908,955     | \$895,499     | \$1,475,071   | \$1,470,096   | \$1,564,627   |
| Foster Care                                  | \$23,038,480            | \$21,458,383  | \$20,003,992  | \$17,995,827  | \$17,757,109  | \$17,954,281  |
| Newborn                                      | \$31,977,722            | \$25,033,422  | \$22,752,379  | \$26,145,554  | \$32,342,485  | \$31,860,277  |
| Medicare Savings Program                     | ıs                      |               |               |               |               |               |
| Qualified Medicare Bene-<br>ficiary          | \$1,586,071             | \$1,752,441   | \$1,719,927   | \$1,849,411   | \$2,021,483   | \$2,164,517   |
| Specified Low Income<br>Medicare Beneficiary | \$17,549                | \$18,409      | \$19,795      | \$13,055      | \$3,374       | \$329         |
| Non-Citizens with Medical                    | Emergencies             |               |               |               |               |               |
| Non-Citizens with Medical<br>Emergencies     | \$830,693               | \$827,777     | \$548,077     | \$712,723     | \$815,903     | \$855,604     |
| Pregnant Women                               |                         |               |               |               |               |               |
| Pregnant Women                               | \$23,771,326            | \$22,869,194  | \$21,387,884  | \$22,508,347  | \$23,779,071  | \$28,027,910  |
| Special Groups                               |                         |               |               |               |               |               |
| Breast and Cervical                          | \$1,466,631             | \$1,582,515   | \$1,895,022   | \$2,313,161   | \$2,669,957   | \$2,842,561   |
| Family Planning Waiver                       | \$3,258                 | \$2,425       | \$1,990       | \$106         | \$2,447       | \$1,870       |
| Incarcerated Medicaid Member                 |                         |               |               |               | \$6,177       |               |
| Targeted Case Management                     | \$45,395                | \$50,823      | \$52,125      | \$39,646      | \$37,440      | \$268,573     |
| Overall                                      | \$546,589,407           | \$547,191,944 | \$549,764,380 | \$565,189,300 | \$603,474,306 | \$647,729,854 |