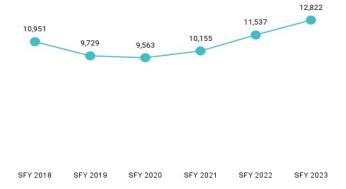

Table 4. One-Year Change in Expenditures, Member Months, and Per Member Per Month by Eligibility Category

| Program<br>Group                              | Expenditures  | % Change from<br>SFY 2022 | Member<br>Months | % Change from SFY 2022 | РМРМ    | % Change<br>from 2022 |
|-----------------------------------------------|---------------|---------------------------|------------------|------------------------|---------|-----------------------|
| ABD EID                                       | \$992,094     | -23%                      | 3,820            | 5%                     | \$260   | -27%                  |
| ABD ID/DD/ABI                                 | \$160,795,493 | 5%                        | 31,116           | 2%                     | \$5,168 | 3%                    |
| ABD Institution                               | \$1,824,246   | -17%                      | 295              | 17%                    | \$6,184 | -29%                  |
| ABD Long-Term<br>Care                         | \$135,903,037 | 3%                        | 45,542           | -1%                    | \$2,984 | 4%                    |
| ABD SSI & SSI<br>Related                      | \$64,885,290  | 5%                        | 73,521           | 1%                     | \$883   | 4%                    |
| Adults                                        | \$69,936,661  | 16%                       | 133,327          | 11%                    | \$525   | 4%                    |
| Children                                      | \$179,231,670 | 10%                       | 654,631          | 9%                     | \$274   | 1%                    |
| Medicare Savings<br>Programs                  | \$2,164,846   | 7%                        | 59,189           | 4%                     | \$37    | 2%                    |
| Non-Citizens with<br>Medical Emer-<br>gencies | \$855,604     | 5%                        | 4,444            | 57%                    | \$193   | -33%                  |
| Pregnant Women                                | \$28,027,910  | 18%                       | 54,224           | 26%                    | \$517   | -6%                   |
| Special Groups                                | \$2,844,431   | 6%                        | 1,282            | -66%                   | \$2,219 | -12%                  |
| Other                                         | \$268,573     | 617%                      | 5,533            | 48%                    | \$49    | 385%                  |
| Overall                                       | \$647,729,855 | 7%                        | 1,066,924        | 9%                     | \$607   | -1%                   |

Table 7. Member Months History by Eligibility Subgroup

| Program Sub Group                         | SFY 2018 | SFY 2019 | SFY 2020 | SFY 2021 | SFY 2022 | SFY 2023  |
|-------------------------------------------|----------|----------|----------|----------|----------|-----------|
| ABD EID                                   |          |          |          |          |          |           |
| Employed Individuals with Disabilities    | 3,271    | 2,871    | 3,115    | 3,530    | 3,650    | 3,820     |
| ABD ID/DD/ABI                             |          |          |          |          |          |           |
| ABI Waiver                                | 1,126    |          |          |          |          |           |
| Adult ID/DD Waiver                        |          |          |          |          |          |           |
| Comprehensive Waiver                      | 20,697   | 21,665   | 22,000   | 22,263   | 21,976   | 21,707    |
| ICF ID (WY Life Resource Center)          | 663      | 611      | 597      | 591      | 573      | 484       |
| Supports Waiver                           | 5,607    | 5,659    | 6,372    | 7,700    | 8,085    | 8,925     |
| ABD Institution                           |          |          |          |          |          |           |
| Hospital                                  | 136      | 72       | 107      | 190      | 252      | 295       |
| IMD (WY State Hospital - Age 65 & Over)   |          |          |          |          |          |           |
| ABD Long-Term Care                        |          |          |          |          |          |           |
| Community Choices Waiver                  | 23,835   | 25,306   | 26,860   | 28,838   | 28,681   | 29,164    |
| Hospice                                   | 221      | 108      | 63       | 80       | 127      | 139       |
| Nursing Home                              | 19,794   | 18,971   | 18,434   | 17,510   | 17,060   | 16,239    |
| PACE                                      | 1,188    | 1,074    | 995      | 414      |          |           |
| ABD SSI                                   |          |          |          |          |          |           |
| SSI & SSI Related                         | 65,381   | 65,673   | 67,061   | 69,413   | 72,719   | 73,521    |
| Adults                                    |          |          |          |          |          |           |
| Family-Care Adults                        | 84,683   | 73,007   | 70,859   | 97,447   | 118,515  | 131,349   |
| Former Foster Care                        | 865      | 990      | 947      | 1,225    | 1,636    | 1,978     |
| Children                                  |          |          |          |          |          |           |
| Care Management Entity (CME) <sup>6</sup> | 3,084    | 2,393    | 2,372    | 2,479    | 1,971    | 2,514     |
| Children                                  | 357,861  | 328,547  | 358,733  | 449,740  | 515,978  | 561,961   |
| CHIP                                      |          |          | 28,048   | 40,577   | 44,149   | 45,892    |
| Children's Mental Health Waiver           | 919      | 585      | 568      | 1,073    | 1,353    | 1,606     |
| Foster Care                               | 30,685   | 27,344   | 28,185   | 32,598   | 36,155   | 36,772    |
| Newborn                                   | 29,417   | 17,134   | 16,339   | 33,766   | 45,942   | 54,292    |
| Medicare Savings Programs                 |          |          |          |          |          |           |
| Qualified Medicare Beneficiary            | 26,974   | 25,907   | 26,579   | 30,581   | 32,331   | 33,855    |
| Specified Low Income Medicare Beneficiary | 17,075   | 17,882   | 18,858   | 22,149   | 24,332   | 25,334    |
| Non-Citizens with Medical Emergencies     |          |          |          |          |          |           |
| Non-Citizens                              | 376      | 362      | 375      | 1,241    | 2,825    | 4,444     |
| Pregnant Women                            |          |          |          |          |          |           |
| Pregnant Women                            | 22,685   | 19,065   | 15,890   | 29,481   | 43,105   | 54,224    |
| Special Groups                            |          |          |          |          |          |           |
| Breast and Cervical                       | 717      | 594      | 637      | 746      | 996      | 1,213     |
| Family Planning Waiver                    | 259      | 180      | 119      | 73       | 64       | 69        |
| Incarcerated Medicaid Member              |          |          |          |          | 2,733    |           |
| Targeted Case Management- ID/DD           | 2,009    | 2,829    | 3,144    | 3,139    | 3,742    | 5,533     |
| Overall                                   | 716,444  | 656,436  | 686,837  | 853,788  | 982,830  | 1,066,924 |