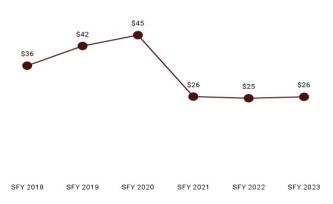

Table 8. Per Member Per Month History by Eligibility Subgroup

| Eligibility Category / Subgroup                       | SFY 2018 | SFY 2019 | SFY 2020 | SFY 2021 | SFY 2022 | SFY 2023 |
|-------------------------------------------------------|----------|----------|----------|----------|----------|----------|
| ABD ID                                                |          |          |          |          |          |          |
| Employed Individuals with Disabilities                | \$859    | \$710    | \$544    | \$485    | \$354    | \$260    |
| ABD ID/DD/ABI                                         |          |          |          |          |          |          |
| ABI Waiver                                            | \$4,406  |          |          |          |          |          |
| Adult ID/DD Waiver                                    |          |          |          |          |          |          |
| Comprehensive Waiver                                  | \$5,283  | \$5,860  | \$5,776  | \$5,560  | \$5,559  | \$5,948  |
| ICF ID (WY Life Resource Center)                      | \$20,534 | \$21,252 | \$28,541 | \$28,816 | \$32,416 | \$33,747 |
| Supports Waiver                                       | \$1,686  | \$1,697  | \$1,613  | \$1,562  | \$1,602  | \$1,720  |
| ABD Institution                                       |          |          |          |          |          |          |
| Hospital                                              | \$20,956 | \$12,220 | \$20,463 | \$17,226 | \$8,734  | \$6,184  |
| IMD (WY State Hospital - Age 65 & Over)               |          |          |          |          |          |          |
| ABD Long-Term Care                                    |          |          |          |          |          |          |
| Community Choices Waiver                              | \$1,697  | \$1,763  | \$1,769  | \$1,700  | \$1,844  | \$1,887  |
| Hospice                                               | \$3,083  | \$3,334  | \$4,022  | \$5,416  | \$2,436  | \$2,381  |
| Nursing Home                                          |          | \$4,595  | \$5,107  | \$4,490  | \$4,618  | \$4,959  |
| PACE                                                  | \$2,959  | \$3,618  | \$3,708  | \$4,311  |          |          |
| ABD SSI                                               |          |          |          |          |          |          |
| SSI & SSI Related                                     | \$805    | \$867    | \$830    | \$837    | \$850    | \$883    |
| Adults                                                |          |          |          |          |          |          |
| Family-Care Adults                                    | \$509    | \$559    | \$551    | \$532    | \$504    | \$527    |
| Former Foster Care                                    | \$394    | \$432    | \$411    | \$362    | \$365    | \$335    |
| Children                                              |          |          |          |          |          |          |
| Behavioral Health Care Management Entity <sup>7</sup> | \$1,376  | \$948    | \$1,202  | \$1,345  | \$1,610  | \$1,627  |
| Children                                              | \$252    | \$262    | \$247    | \$216    | \$216    | \$230    |
| CHIP                                                  |          |          | \$0.04   | \$137    | \$210    | \$204    |
| Children's Mental Health Waiver                       | \$1,775  | \$1,554  | \$1,577  | \$1,375  | \$1,087  | \$974    |
| Foster Care                                           | \$751    | \$785    | \$710    | \$552    | \$491    | \$488    |
| Newborn                                               | \$1,087  | \$1,461  | \$1,393  | \$774    | \$704    | \$587    |
| Medicare Savings Program                              |          |          |          |          |          |          |
| Part B - Partial AMB                                  |          | -        |          |          |          |          |
| Qualified Medicare Beneficiary                        | \$59     | \$68     | \$65     | \$60     | \$63     | \$64     |
| Qualified Medicare Beneficiary Dual                   |          | -        |          |          |          |          |
| Specified Low Income Medicare Beneficiary             | \$1.03   | \$1.03   | \$1.05   | \$0.59   | \$0.14   | \$0.01   |
| Specified Low Income Medicare Beneficiary Dual        |          | 1        |          |          |          | -        |
| Non-Citizens with Medical Emergencies                 |          |          |          |          |          |          |
| Non-Citizens                                          | \$2,209  | \$2,287  | \$1,462  | \$574    | \$289    | \$193    |
| Pregnant Women                                        | \$1,048  | \$1,200  | \$1,346  | \$763    | \$552    | \$517    |
| Special Groups                                        |          |          |          |          |          |          |
| Breast and Cervical                                   | \$2,046  | \$2,664  | \$2,975  | \$3,101  | \$2,681  | \$2,343  |
| Family Planning Waiver                                | \$13     | \$13     | \$17     | \$1      | \$38     | \$27     |
| Targeted Case Management- ID/DD                       | \$23     | \$18     | \$17     | \$13     | \$10     | \$49     |
| Overall                                               | \$763    | \$834    | \$800    | \$662    | \$614    | \$607    |