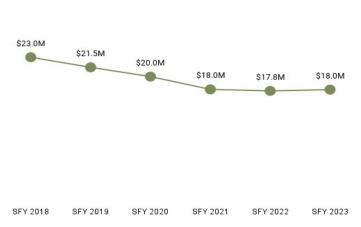

Table 6. Expenditure History by Eligibility Subgroup

| Eligibility Category /                       | SFY 2018                | SFY 2019      | SFY 2020      | SFY 2021      | SFY 2022      | SFY 2023      |
|----------------------------------------------|-------------------------|---------------|---------------|---------------|---------------|---------------|
| Subgroup                                     | 31 1 2010               | 31 1 2013     | 31 1 2020     | 31 1 202 1    | 01 1 2022     |               |
| ABD EID                                      |                         |               |               |               |               |               |
| EID                                          | \$2,811,061             | \$2,038,397   | \$1,695,829   | \$1,713,179   | \$1,292,085   | \$992,094     |
| ABD ID/DD/ABI <sup>5</sup>                   | \$4.004.40 <del>7</del> |               |               |               |               |               |
| ABI Waiver                                   | \$4,961,167             |               |               |               |               |               |
| Adult ID/DD Waiver                           |                         |               |               |               |               | ************  |
| Comprehensive Waiver                         | \$109,350,754           | \$126,948,820 | \$127,073,402 | \$123,788,099 | \$122,161,791 | \$129,109,922 |
| ICF ID (WY Life Resource<br>Center)          | \$13,613,841            | \$12,985,188  | \$17,038,857  | \$17,030,531  | \$18,574,214  | \$16,333,672  |
| Supports Waiver                              | \$9,452,672             | \$9,605,968   | \$10,276,442  | \$12,026,373  | \$12,955,742  | \$15,351,899  |
| ABD Institution                              |                         |               |               |               |               |               |
| Hospital                                     | \$2,850,073             | \$879,871     | \$2,189,584   | \$3,272,885   | \$2,201,040   | \$1,824,246   |
| IMD (WY State Hospital -<br>Age 65 & Over)   |                         |               | \$112         | \$21          |               |               |
| ABD Long-Term Care                           |                         |               |               |               |               |               |
| Community Choices Waiver                     | \$40,442,652            | \$44,616,668  | \$47,509,718  | \$49,028,396  | \$52,900,610  | \$55,040,570  |
| Hospice                                      | \$681,318               | \$360,118     | \$253,399     | \$433,312     | \$309,317     | \$330,990     |
| Nursing Home                                 | \$88,245,505            | \$87,175,315  | \$94,145,448  | \$78,627,469  | \$78,782,599  | \$80,531,477  |
| PACE                                         | \$3,515,171             | \$3,885,399   | \$3,689,689   | \$1,784,714   |               |               |
| ABD SSI & SSI Related                        |                         |               |               |               |               |               |
| SSI & SSI Related                            | \$52,659,387            | \$56,967,524  | \$55,645,941  | \$58,080,799  | \$61,838,088  | \$64,885,290  |
| Adults                                       |                         |               |               |               |               |               |
| Family-Care Adults                           | \$43,069,503            | \$40,831,220  | \$39,064,509  | \$51,856,563  | \$59,730,827  | \$69,273,716  |
| Former Foster Care                           | \$341,083               | \$427,712     | \$388,819     | \$442,921     | \$596,346     | \$662,945     |
| Children                                     | *****                   | <b>***</b>    | 40.050.000    | ** ***        | 40.470.400    | 44.000.040    |
| Care Management Entity (CME) <sup>5</sup>    | \$4,244,069             | \$2,269,415   | \$2,850,200   | \$3,333,067   | \$3,173,126   | \$4,090,812   |
| Children                                     | \$90,227,292            | \$85,965,400  | \$81,514,806  | \$88,511,161  | \$101,958,638 | \$118,511,959 |
| CHIP                                         |                         |               | \$1,135       | \$5,539,977   | \$9,267,467   | \$9,340,526   |
| Children's Mental Health<br>Waiver           | \$1,630,804             | \$908,955     | \$895,499     | \$1,475,071   | \$1,470,096   | \$1,564,627   |
| Foster Care                                  | \$23,038,480            | \$21,458,383  | \$20,003,992  | \$17,995,827  | \$17,757,109  | \$17,954,281  |
| Newborn                                      | \$31,977,722            | \$25,033,422  | \$22,752,379  | \$26,145,554  | \$32,342,485  | \$31,860,277  |
| Medicare Savings Program                     | ıs                      |               |               |               |               |               |
| Qualified Medicare Bene-<br>ficiary          | \$1,586,071             | \$1,752,441   | \$1,719,927   | \$1,849,411   | \$2,021,483   | \$2,164,517   |
| Specified Low Income<br>Medicare Beneficiary | \$17,549                | \$18,409      | \$19,795      | \$13,055      | \$3,374       | \$329         |
| Non-Citizens with Medical                    | Emergencies             |               |               |               |               |               |
| Non-Citizens with Medical<br>Emergencies     | \$830,693               | \$827,777     | \$548,077     | \$712,723     | \$815,903     | \$855,604     |
| Pregnant Women                               |                         |               |               |               |               |               |
| Pregnant Women                               | \$23,771,326            | \$22,869,194  | \$21,387,884  | \$22,508,347  | \$23,779,071  | \$28,027,910  |
| Special Groups                               |                         |               |               |               |               |               |
| Breast and Cervical                          | \$1,466,631             | \$1,582,515   | \$1,895,022   | \$2,313,161   | \$2,669,957   | \$2,842,561   |
| Family Planning Waiver                       | \$3,258                 | \$2,425       | \$1,990       | \$106         | \$2,447       | \$1,870       |
| Incarcerated Medicaid Member                 |                         |               |               |               | \$6,177       |               |
| Targeted Case Management                     | \$45,395                | \$50,823      | \$52,125      | \$39,646      | \$37,440      | \$268,573     |
| Overall                                      | \$546,589,407           | \$547,191,944 | \$549,764,380 | \$565,189,300 | \$603,474,306 | \$647,729,854 |