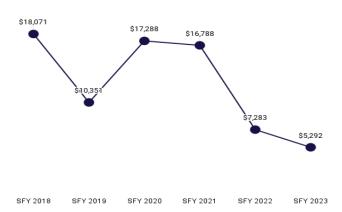

Figure 5. Hospital Per Member Per Month by Eligibility Subgroup ~ SFY 2023

Table 14. Inpatient Per Member Per Month History by Eligibility Subgroup

| Eligibility Category                  | Eligibility                                  | SFY 2018    | SFY 2019    | SFY 2020    | SFY 2021    | SFY 2022   | SFY 2023   |
|---------------------------------------|----------------------------------------------|-------------|-------------|-------------|-------------|------------|------------|
| Engionity outegory                    | Subgroup                                     | 01 1 2010   | 01 1 2013   | 01 1 2020   | 01 1 2021   | 01 1 2022  | 01 1 2020  |
| ABD EID                               | Employed Individuals with Disabilities       | \$170.10    | \$110.58    | \$101.26    | \$104.36    | \$70.71    | \$16.16    |
| ABD ID/DD/ABI                         | ABI Waiver                                   | \$57.34     |             |             |             |            |            |
|                                       | Comprehensive Waiver                         | \$64.25     | \$78.05     | \$54.17     | \$62.31     | \$84.62    | \$59.01    |
|                                       | ICF ID (WY Life Resource Center)             | \$9.84      | \$16.07     | \$55.07     | \$115.66    | \$15.92    | \$34.39    |
|                                       | Supports Waiver                              | \$102.72    | \$46.77     | \$62.15     | \$31.24     | \$67.36    | \$59.46    |
| ABD Institution                       | Hospital                                     | \$18,070.89 | \$10,350.95 | \$17,287.76 | \$16.787.62 | \$7,201.11 | \$5,291.58 |
| ABD Long-Term Care                    | Community Choices<br>Waiver                  | \$119.73    | \$151.36    | \$147.68    | \$112.12    | \$129.64   | \$104.44   |
|                                       | Hospice                                      | \$113.21    | \$89.68     | \$657.71    | \$1,609.16  | \$148.43   | \$253.94   |
|                                       | Nursing Home                                 | \$25.39     | \$60.82     | \$53.09     | \$57.23     | \$73.84    | \$83.22    |
|                                       | PACE                                         |             |             |             |             |            |            |
| ABD SSI & SSI Related                 | SSI                                          | \$166.53    | \$202.86    | \$204.12    | \$196.09    | \$290.37   | \$187.99   |
|                                       | SSI Related                                  | \$8.17      | \$55.63     | \$236.85    | \$54.59     | \$180.86   | \$267.75   |
| Adults                                | Family-Care Adults                           | \$79.34     | \$95.75     | \$99.18     | \$90.61     | \$85.63    | \$72.94    |
|                                       | Former Foster Care                           | \$60.56     | \$96.94     | \$65.21     | \$66.64     | \$49.59    | \$61.38    |
| Children                              | Children                                     | \$31.86     | \$32.28     | \$29.68     | \$25.26     | \$20.70    | \$28.43    |
|                                       | Children's Mental Health<br>Waiver           | \$86.24     | \$53.08     | \$97.07     | \$110.93    | \$14.13    | \$25.31    |
|                                       | Foster Care                                  | \$67.13     | \$81.26     | \$82.88     | \$56.69     | \$77.67    | \$68.20    |
|                                       | Newborn                                      | \$796.26    | \$959.92    | \$1,057.83  | \$589.25    | \$456.79   | \$369.52   |
| Medicare Savings Programs             | Qualified Medicare Bene-<br>ficiary          | \$6.05      | \$6.28      | \$4.91      | \$3.86      | \$6.00     | \$8.71     |
|                                       | Specified Low Income<br>Medicare Beneficiary | -           | -           | -           | 1           |            |            |
| Non-Citizens with Medical Emergencies | Non-Citizens                                 | \$1,825.26  | \$1,836.73  | \$1,128.31  | \$466.49    | \$225.64   | \$149.76   |
| Pregnant Women                        | Pregnant Women                               | \$462.80    | \$536.85    | \$607.21    | \$334.98    | \$199.32   | \$158.64   |
| Special Groups                        | Beneficiary Monitoring<br>Program            |             |             |             | -           |            |            |
|                                       | Breast and Cervical                          | \$256.75    | \$115.64    | \$336.10    | \$359.35    | \$89.34    | \$146.51   |
|                                       | Family Planning Waiver                       |             |             |             |             |            |            |
|                                       | Incarcerated Medicaid<br>Member              |             |             |             |             | \$2.82     |            |
|                                       | Tuberculosis                                 |             |             |             |             |            |            |
| Overall                               |                                              | \$101.25    | \$101.23    | \$97.89     | \$85.32     | \$86.84    | \$76.92    |