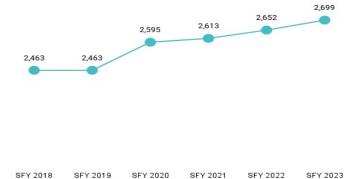

Figure 3. Eligibility Category vs. Medicaid Overall

Table 3. Eligibility Category Summary ~ SFY 2023

| Eligibility Category                     | Average Enrollment<br>Length (months) | Expenditures <sup>3</sup> | Member Months | РМРМ    |
|------------------------------------------|---------------------------------------|---------------------------|---------------|---------|
| ABD EID                                  | 10.8                                  | \$992,094                 | 3,820         | \$260   |
| ABD ID/DD/ABI                            | 11.6                                  | \$160,795,493             | 31,116        | \$5,168 |
| ABD Institution                          | 4.8                                   | \$1,824,246               | 295           | \$6,184 |
| ABD Long-Term Care                       | 9.7                                   | \$135,903,037             | 45,542        | \$2,984 |
| ABD SSI & SSI Related                    | 10.5                                  | \$64,885,290              | 73,521        | \$883   |
| Adults                                   | 10.4                                  | \$69,936,661              | 133,327       | \$525   |
| Children                                 | 10.9                                  | \$179,231,670             | 654,631       | \$274   |
| Medicare Savings Programs                | 10.3                                  | \$2,164,846               | 59,189        | \$37    |
| Non-Citizens with Medical<br>Emergencies | 8.8                                   | \$855,604                 | 4,444         | \$193   |
| Pregnant Women                           | 9.2                                   | \$28,027,910              | 54,224        | \$517   |
| Special Groups                           | 8.8                                   | \$2,844,431               | 1,282         | \$2,219 |
| Other                                    | 10.2                                  | \$268,573                 | 5,533         | \$49    |
| Overall                                  | 9.7                                   | \$647,729,855             | 1,066,924     | \$607   |

| Eligibility Category                     | Eligibility Subgroup                         | Average Enroll-<br>ment Length<br>(months) | Expenditures  | Members | Member<br>Months |
|------------------------------------------|----------------------------------------------|--------------------------------------------|---------------|---------|------------------|
| ABD EID                                  | Employed Individuals with Disabilities       | 10.7                                       | \$992,094     | 341     | 3,820            |
| ABD ID/DD/ABI                            | Comprehensive Waiver                         | 11.7                                       | \$129,109,922 | 1,876   | 21,707           |
|                                          | ICF ID (WY Life Resource Center)             | 11.0                                       | \$16,333,672  | 52      | 484              |
|                                          | Supports Waiver                              | 10.9                                       | \$15,351,899  | 740     | 8,925            |
| ABD Institution                          | Hospital                                     | 4.8                                        | \$1,824,246   | 53      | 295              |
| ABD Long-Term Care                       | Community Choices Waiver                     | 9.7                                        | \$55,040,570  | 2,949   | 29,164           |
|                                          | Hospice                                      | 1.8                                        | \$330,990     | 76      | 139              |
|                                          | Nursing Home                                 | 8.6                                        | \$80,531,477  | 1,987   | 16,239           |
| ABD SSI & SSI Related                    | SSI & SSI Related                            | 10.5                                       | \$64,885,290  | 6,889   | 73,521           |
| Adults                                   | Family-Care Adults                           | 10.4                                       | \$69,273,716  | 11,373  | 131,349          |
|                                          | Former Foster Care                           | 9.8                                        | \$662,945     | 167     | 1,978            |
| Children                                 | Children                                     | 11.6                                       | \$116,610,115 | 48,491  | 561,961          |
|                                          | Care Management Entity <sup>4</sup>          | 5.4                                        | \$4,090,812   | 469     | 2,514            |
|                                          | CHIP                                         | 10.5                                       | \$9,340,526   | 4,362   | 45,892           |
|                                          | Children's Mental Health Waiver              | 9.7                                        | \$1,564,627   | 165     | 1,606            |
|                                          | Foster Care                                  | 9.9                                        | \$17,954,281  | 3,687   | 36,772           |
|                                          | Newborn                                      | 8.5                                        | \$31,860,277  | 5,397   | 54,292           |
| Medicare Savings Programs                | Qualified Medicare Beneficiary               | 10.0                                       | \$2,164,517   | 3,219   | 33,855           |
|                                          | Specified Low Income Medicare<br>Beneficiary | 10.1                                       | \$329         | 2,402   | 25,334           |
| Non-Citizens with Medical<br>Emergencies | Non-Citizens                                 | 8.8                                        | \$855,604     | 320     | 4,444            |
| Pregnant Women                           | Pregnant Women                               | 9.2                                        | \$28,027,910  | 4,709   | 54,224           |
| Special Groups                           | Breast and Cervical                          | 9.9                                        | \$2,842,561   | 101     | 1,213            |
|                                          | Family Planning Waiver                       | 8.0                                        | \$1,870       | 8       | 69               |
| Other                                    | Targeted Case Management- ID/DD              | 8.2                                        | \$268,573     | 458     | 5,533            |
| Overall                                  |                                              | 9.3                                        | \$647,729,855 | 90,639  | 1,066,924        |