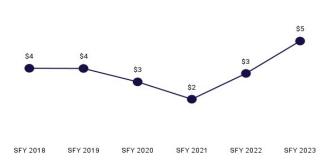

Table 9. Per Member Per Month History by Service Category

| Service Category | SFY 2018 | SFY 2019 | SFY 2020 | SFY 2021 | SFY 2022 | SFY 2023 |
|------------------|----------|----------|----------|----------|----------|----------|
| Medical          | \$402    | \$417    | \$398    | \$356    | \$344    | \$348    |
| Long-Term Care   | \$321    | \$368    | \$385    | \$290    | \$252    | \$237    |
| Dental           | \$16     | \$16     | \$15     | \$15     | \$13     | \$13     |
| Vision           | \$5      | \$5      | \$4      | \$4      | \$4      | \$4      |
| Other            | \$1      | \$1      | \$1      | \$1      | \$1      | \$6      |
| Total            | \$763    | \$834    | \$800    | \$662    | \$614    | \$607    |