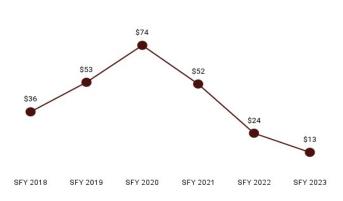

### **HOSPITAL**

Table 13. Hospital Per Member Per Month History by Eligibility Subgroup

| Eligibility Category                  | Eligibility Subgroup                      | SFY 2018    | SFY 2019   | SFY 2020    | SFY 2021    | SFY 2022   | SFY 2023   |
|---------------------------------------|-------------------------------------------|-------------|------------|-------------|-------------|------------|------------|
| ABD EID                               | Employed Individuals with Disabilities    | \$243.45    | \$252.69   | \$181.74    | \$152.54    | \$119.26   | \$68.38    |
| ABD ID/DD/ABI                         | ABI Waiver                                | \$70.96     |            |             |             |            |            |
|                                       | Comprehensive Waiver                      | \$94.85     | \$108.10   | \$83.92     | \$86.87     | \$107.83   | \$82.62    |
|                                       | ICF ID (WY Life Resource Center)          | \$17.13     | \$33.80    | \$79.55     | \$128.80    | \$33.10    | \$56.68    |
|                                       | Supports Waiver                           | \$125.10    | \$87.99    | \$97.02     | \$65.10     | \$100.47   | \$92.32    |
| ABD Institution                       | Hospital                                  | \$18,184.66 | \$9,540.25 | \$18,090.33 | \$15,275.23 | \$7,376.67 | \$5,188.61 |
| ABD Long-Term Care                    | Community Choices Waiver                  | \$181.39    | \$218.24   | \$196.09    | \$169.48    | \$176.28   | \$150.67   |
|                                       | Hospice                                   | \$114.10    | \$99.14    | \$690.88    | \$1,626.20  | \$191.34   | \$297.14   |
|                                       | Nursing Home                              | \$36.11     | \$73.17    | \$70.47     | \$75.03     | \$90.39    | \$103.42   |
|                                       | PACE                                      |             | -          | -           | -           |            |            |
| ABD SSI & SSI Related                 | SSI & SSI Related                         | \$248.26    | \$367.21   | \$634.24    | \$344.16    | \$569.12   | \$325.40   |
| Adults                                | Family-Care Adults                        | \$157.30    | \$187.77   | \$177.88    | \$165.63    | \$148.80   | \$421.26   |
|                                       | Former Foster Care                        | \$116.33    | \$155.57   | \$120.02    | \$117.08    | \$104.37   | \$140.49   |
| Children                              | Children                                  | \$51.39     | \$52.48    | \$48.61     | \$42.69     | \$38.37    | \$44.18    |
|                                       | Children's Mental Health Waiver           | \$95.82     | \$75.18    | \$115.08    | \$146.12    | \$29.49    | \$42.21    |
|                                       | Foster Care                               | \$90.88     | \$107.63   | \$105.52    | \$79.80     | \$101.44   | \$97.71    |
|                                       | Newborn                                   | \$827.62    | \$1,004.71 | \$955.21    | \$546.97    | \$473.32   | \$359.31   |
| Medicare Savings Pro-                 | Qualified Medicare Beneficiary            | \$14.83     | \$18.05    | \$17.75     | \$18.23     | \$19.43    | \$21.67    |
| grams                                 | Specified Low Income Medicare Beneficiary | -           |            |             |             |            |            |
| Non-Citizens with Medical Emergencies | Non-Citizens                              | \$1,876.67  | \$1,908.63 | \$1,141.24  | \$478.68    | \$238.90   | \$157.24   |
| Pregnant Women                        | Pregnant Women                            | \$544.55    | \$626.01   | \$695.70    | \$377.38    | \$248.78   | \$208.70   |
| Special Groups                        | Breast and Cervical                       | \$808.25    | \$971.96   | \$1,249.35  | \$1,029.83  | \$713.18   | \$860.78   |
|                                       | Family Planning Waiver                    |             |            |             |             |            |            |
|                                       | Incarcerated Medicaid Member              |             |            |             |             |            |            |
| Overall                               |                                           | \$138.78    | \$143.05   | \$137.43    | \$120.77    | \$114.17   | \$106.84   |