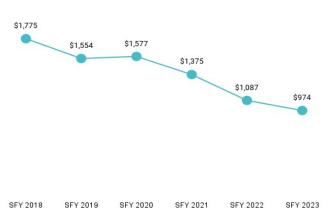

Table 8. Per Member Per Month History by Eligibility Subgroup

| Eligibility Category / Subgroup                       | SFY 2018 | SFY 2019 | SFY 2020 | SFY 2021 | SFY 2022 | SFY 2023 |
|-------------------------------------------------------|----------|----------|----------|----------|----------|----------|
| ABD ID                                                |          |          |          |          |          |          |
| Employed Individuals with Disabilities                | \$859    | \$710    | \$544    | \$485    | \$354    | \$260    |
| ABD ID/DD/ABI                                         |          |          |          |          |          |          |
| ABI Waiver                                            | \$4,406  |          |          |          |          |          |
| Adult ID/DD Waiver                                    |          |          |          |          |          |          |
| Comprehensive Waiver                                  | \$5,283  | \$5,860  | \$5,776  | \$5,560  | \$5,559  | \$5,948  |
| ICF ID (WY Life Resource Center)                      | \$20,534 | \$21,252 | \$28,541 | \$28,816 | \$32,416 | \$33,747 |
| Supports Waiver                                       | \$1,686  | \$1,697  | \$1,613  | \$1,562  | \$1,602  | \$1,720  |
| ABD Institution                                       |          |          |          |          |          |          |
| Hospital                                              | \$20,956 | \$12,220 | \$20,463 | \$17,226 | \$8,734  | \$6,184  |
| IMD (WY State Hospital - Age 65 & Over)               |          |          |          |          |          |          |
| ABD Long-Term Care                                    |          |          |          |          |          |          |
| Community Choices Waiver                              | \$1,697  | \$1,763  | \$1,769  | \$1,700  | \$1,844  | \$1,887  |
| Hospice                                               | \$3,083  | \$3,334  | \$4,022  | \$5,416  | \$2,436  | \$2,381  |
| Nursing Home                                          |          | \$4,595  | \$5,107  | \$4,490  | \$4,618  | \$4,959  |
| PACE                                                  | \$2,959  | \$3,618  | \$3,708  | \$4,311  |          |          |
| ABD SSI                                               |          |          |          |          |          |          |
| SSI & SSI Related                                     | \$805    | \$867    | \$830    | \$837    | \$850    | \$883    |
| Adults                                                |          |          |          |          |          |          |
| Family-Care Adults                                    | \$509    | \$559    | \$551    | \$532    | \$504    | \$527    |
| Former Foster Care                                    | \$394    | \$432    | \$411    | \$362    | \$365    | \$335    |
| Children                                              |          |          |          |          |          |          |
| Behavioral Health Care Management Entity <sup>7</sup> | \$1,376  | \$948    | \$1,202  | \$1,345  | \$1,610  | \$1,627  |
| Children                                              | \$252    | \$262    | \$247    | \$216    | \$216    | \$230    |
| CHIP                                                  |          |          | \$0.04   | \$137    | \$210    | \$204    |
| Children's Mental Health Waiver                       | \$1,775  | \$1,554  | \$1,577  | \$1,375  | \$1,087  | \$974    |
| Foster Care                                           | \$751    | \$785    | \$710    | \$552    | \$491    | \$488    |
| Newborn                                               | \$1,087  | \$1,461  | \$1,393  | \$774    | \$704    | \$587    |
| Medicare Savings Program                              |          |          |          |          |          |          |
| Part B - Partial AMB                                  |          | -        |          |          |          |          |
| Qualified Medicare Beneficiary                        | \$59     | \$68     | \$65     | \$60     | \$63     | \$64     |
| Qualified Medicare Beneficiary Dual                   |          | -        |          |          |          |          |
| Specified Low Income Medicare Beneficiary             | \$1.03   | \$1.03   | \$1.05   | \$0.59   | \$0.14   | \$0.01   |
| Specified Low Income Medicare Beneficiary Dual        |          | 1        |          |          |          | -        |
| Non-Citizens with Medical Emergencies                 |          |          |          |          |          |          |
| Non-Citizens                                          | \$2,209  | \$2,287  | \$1,462  | \$574    | \$289    | \$193    |
| Pregnant Women                                        | \$1,048  | \$1,200  | \$1,346  | \$763    | \$552    | \$517    |
| Special Groups                                        |          |          |          |          |          |          |
| Breast and Cervical                                   | \$2,046  | \$2,664  | \$2,975  | \$3,101  | \$2,681  | \$2,343  |
| Family Planning Waiver                                | \$13     | \$13     | \$17     | \$1      | \$38     | \$27     |
| Targeted Case Management- ID/DD                       | \$23     | \$18     | \$17     | \$13     | \$10     | \$49     |
| Overall                                               | \$763    | \$834    | \$800    | \$662    | \$614    | \$607    |