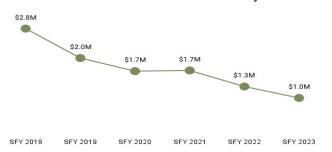

Table 6. Expenditure History by Eligibility Subgroup

| Eligibility Category /                       | SFY 2018                | SFY 2019      | SFY 2020      | SFY 2021      | SFY 2022      | SFY 2023      |
|----------------------------------------------|-------------------------|---------------|---------------|---------------|---------------|---------------|
| Subgroup                                     | 31 1 2010               | 31 1 2013     | 31 1 2020     | 31 1 202 1    | 01 1 2022     |               |
| ABD EID                                      |                         |               |               |               |               |               |
| EID                                          | \$2,811,061             | \$2,038,397   | \$1,695,829   | \$1,713,179   | \$1,292,085   | \$992,094     |
| ABD ID/DD/ABI <sup>5</sup>                   | \$4.004.40 <del>7</del> |               |               |               |               |               |
| ABI Waiver                                   | \$4,961,167             |               |               |               |               |               |
| Adult ID/DD Waiver                           |                         |               |               |               |               | ************  |
| Comprehensive Waiver                         | \$109,350,754           | \$126,948,820 | \$127,073,402 | \$123,788,099 | \$122,161,791 | \$129,109,922 |
| ICF ID (WY Life Resource<br>Center)          | \$13,613,841            | \$12,985,188  | \$17,038,857  | \$17,030,531  | \$18,574,214  | \$16,333,672  |
| Supports Waiver                              | \$9,452,672             | \$9,605,968   | \$10,276,442  | \$12,026,373  | \$12,955,742  | \$15,351,899  |
| ABD Institution                              |                         |               |               |               |               |               |
| Hospital                                     | \$2,850,073             | \$879,871     | \$2,189,584   | \$3,272,885   | \$2,201,040   | \$1,824,246   |
| IMD (WY State Hospital -<br>Age 65 & Over)   |                         |               | \$112         | \$21          |               |               |
| ABD Long-Term Care                           |                         |               |               |               |               |               |
| Community Choices Waiver                     | \$40,442,652            | \$44,616,668  | \$47,509,718  | \$49,028,396  | \$52,900,610  | \$55,040,570  |
| Hospice                                      | \$681,318               | \$360,118     | \$253,399     | \$433,312     | \$309,317     | \$330,990     |
| Nursing Home                                 | \$88,245,505            | \$87,175,315  | \$94,145,448  | \$78,627,469  | \$78,782,599  | \$80,531,477  |
| PACE                                         | \$3,515,171             | \$3,885,399   | \$3,689,689   | \$1,784,714   |               |               |
| ABD SSI & SSI Related                        |                         |               |               |               |               |               |
| SSI & SSI Related                            | \$52,659,387            | \$56,967,524  | \$55,645,941  | \$58,080,799  | \$61,838,088  | \$64,885,290  |
| Adults                                       |                         |               |               |               |               |               |
| Family-Care Adults                           | \$43,069,503            | \$40,831,220  | \$39,064,509  | \$51,856,563  | \$59,730,827  | \$69,273,716  |
| Former Foster Care                           | \$341,083               | \$427,712     | \$388,819     | \$442,921     | \$596,346     | \$662,945     |
| Children                                     | *****                   | <b>***</b>    | 40.050.000    | ** ***        | 40.470.400    | 44.000.040    |
| Care Management Entity (CME) <sup>5</sup>    | \$4,244,069             | \$2,269,415   | \$2,850,200   | \$3,333,067   | \$3,173,126   | \$4,090,812   |
| Children                                     | \$90,227,292            | \$85,965,400  | \$81,514,806  | \$88,511,161  | \$101,958,638 | \$118,511,959 |
| CHIP                                         |                         |               | \$1,135       | \$5,539,977   | \$9,267,467   | \$9,340,526   |
| Children's Mental Health<br>Waiver           | \$1,630,804             | \$908,955     | \$895,499     | \$1,475,071   | \$1,470,096   | \$1,564,627   |
| Foster Care                                  | \$23,038,480            | \$21,458,383  | \$20,003,992  | \$17,995,827  | \$17,757,109  | \$17,954,281  |
| Newborn                                      | \$31,977,722            | \$25,033,422  | \$22,752,379  | \$26,145,554  | \$32,342,485  | \$31,860,277  |
| Medicare Savings Program                     | ıs                      |               |               |               |               |               |
| Qualified Medicare Bene-<br>ficiary          | \$1,586,071             | \$1,752,441   | \$1,719,927   | \$1,849,411   | \$2,021,483   | \$2,164,517   |
| Specified Low Income<br>Medicare Beneficiary | \$17,549                | \$18,409      | \$19,795      | \$13,055      | \$3,374       | \$329         |
| Non-Citizens with Medical                    | Emergencies             |               |               |               |               |               |
| Non-Citizens with Medical<br>Emergencies     | \$830,693               | \$827,777     | \$548,077     | \$712,723     | \$815,903     | \$855,604     |
| Pregnant Women                               |                         |               |               |               |               |               |
| Pregnant Women                               | \$23,771,326            | \$22,869,194  | \$21,387,884  | \$22,508,347  | \$23,779,071  | \$28,027,910  |
| Special Groups                               |                         |               |               |               |               |               |
| Breast and Cervical                          | \$1,466,631             | \$1,582,515   | \$1,895,022   | \$2,313,161   | \$2,669,957   | \$2,842,561   |
| Family Planning Waiver                       | \$3,258                 | \$2,425       | \$1,990       | \$106         | \$2,447       | \$1,870       |
| Incarcerated Medicaid Member                 |                         |               |               |               | \$6,177       |               |
| Targeted Case Management                     | \$45,395                | \$50,823      | \$52,125      | \$39,646      | \$37,440      | \$268,573     |
| Overall                                      | \$546,589,407           | \$547,191,944 | \$549,764,380 | \$565,189,300 | \$603,474,306 | \$647,729,854 |