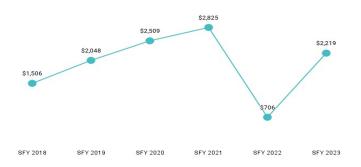

Figure 3. Eligibility Category vs. Medicaid Overall

Table 3. Eligibility Category Summary ~ SFY 2023

| Eligibility Category                     | Average Enrollment<br>Length (months) | Expenditures <sup>3</sup> | Member Months | РМРМ    |
|------------------------------------------|---------------------------------------|---------------------------|---------------|---------|
| ABD EID                                  | 10.8                                  | \$992,094                 | 3,820         | \$260   |
| ABD ID/DD/ABI                            | 11.6                                  | \$160,795,493             | 31,116        | \$5,168 |
| ABD Institution                          | 4.8                                   | \$1,824,246               | 295           | \$6,184 |
| ABD Long-Term Care                       | 9.7                                   | \$135,903,037             | 45,542        | \$2,984 |
| ABD SSI & SSI Related                    | 10.5                                  | \$64,885,290              | 73,521        | \$883   |
| Adults                                   | 10.4                                  | \$69,936,661              | 133,327       | \$525   |
| Children                                 | 10.9                                  | \$179,231,670             | 654,631       | \$274   |
| Medicare Savings Programs                | 10.3                                  | \$2,164,846               | 59,189        | \$37    |
| Non-Citizens with Medical<br>Emergencies | 8.8                                   | \$855,604                 | 4,444         | \$193   |
| Pregnant Women                           | 9.2                                   | \$28,027,910              | 54,224        | \$517   |
| Special Groups                           | 8.8                                   | \$2,844,431               | 1,282         | \$2,219 |
| Other                                    | 10.2                                  | \$268,573                 | 5,533         | \$49    |
| Overall                                  | 9.7                                   | \$647,729,855             | 1,066,924     | \$607   |

Table 4. One-Year Change in Expenditures, Member Months, and Per Member Per Month by Eligibility Category

| Program<br>Group                              | Expenditures  | % Change from<br>SFY 2022 | Member<br>Months | % Change from SFY 2022 | РМРМ    | % Change<br>from 2022 |
|-----------------------------------------------|---------------|---------------------------|------------------|------------------------|---------|-----------------------|
| ABD EID                                       | \$992,094     | -23%                      | 3,820            | 5%                     | \$260   | -27%                  |
| ABD ID/DD/ABI                                 | \$160,795,493 | 5%                        | 31,116           | 2%                     | \$5,168 | 3%                    |
| ABD Institution                               | \$1,824,246   | -17%                      | 295              | 17%                    | \$6,184 | -29%                  |
| ABD Long-Term<br>Care                         | \$135,903,037 | 3%                        | 45,542           | -1%                    | \$2,984 | 4%                    |
| ABD SSI & SSI<br>Related                      | \$64,885,290  | 5%                        | 73,521           | 1%                     | \$883   | 4%                    |
| Adults                                        | \$69,936,661  | 16%                       | 133,327          | 11%                    | \$525   | 4%                    |
| Children                                      | \$179,231,670 | 10%                       | 654,631          | 9%                     | \$274   | 1%                    |
| Medicare Savings<br>Programs                  | \$2,164,846   | 7%                        | 59,189           | 4%                     | \$37    | 2%                    |
| Non-Citizens with<br>Medical Emer-<br>gencies | \$855,604     | 5%                        | 4,444            | 57%                    | \$193   | -33%                  |
| Pregnant Women                                | \$28,027,910  | 18%                       | 54,224           | 26%                    | \$517   | -6%                   |
| Special Groups                                | \$2,844,431   | 6%                        | 1,282            | -66%                   | \$2,219 | -12%                  |
| Other                                         | \$268,573     | 617%                      | 5,533            | 48%                    | \$49    | 385%                  |
| Overall                                       | \$647,729,855 | 7%                        | 1,066,924        | 9%                     | \$607   | -1%                   |