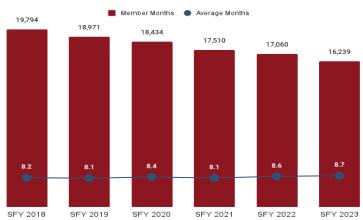

Table 7. Member Months History by Eligibility Subgroup

| Program Sub Group                         | SFY 2018 | SFY 2019 | SFY 2020 | SFY 2021 | SFY 2022 | SFY 2023  |
|-------------------------------------------|----------|----------|----------|----------|----------|-----------|
| ABD EID                                   |          |          |          |          |          |           |
| Employed Individuals with Disabilities    | 3,271    | 2,871    | 3,115    | 3,530    | 3,650    | 3,820     |
| ABD ID/DD/ABI                             |          |          |          |          |          |           |
| ABI Waiver                                | 1,126    |          |          |          |          |           |
| Adult ID/DD Waiver                        |          |          |          |          |          |           |
| Comprehensive Waiver                      | 20,697   | 21,665   | 22,000   | 22,263   | 21,976   | 21,707    |
| ICF ID (WY Life Resource Center)          | 663      | 611      | 597      | 591      | 573      | 484       |
| Supports Waiver                           | 5,607    | 5,659    | 6,372    | 7,700    | 8,085    | 8,925     |
| ABD Institution                           |          |          |          |          |          |           |
| Hospital                                  | 136      | 72       | 107      | 190      | 252      | 295       |
| IMD (WY State Hospital - Age 65 & Over)   |          |          |          |          |          |           |
| ABD Long-Term Care                        |          |          |          |          |          |           |
| Community Choices Waiver                  | 23,835   | 25,306   | 26,860   | 28,838   | 28,681   | 29,164    |
| Hospice                                   | 221      | 108      | 63       | 80       | 127      | 139       |
| Nursing Home                              | 19,794   | 18,971   | 18,434   | 17,510   | 17,060   | 16,239    |
| PACE                                      | 1,188    | 1,074    | 995      | 414      |          |           |
| ABD SSI                                   |          |          |          |          |          |           |
| SSI & SSI Related                         | 65,381   | 65,673   | 67,061   | 69,413   | 72,719   | 73,521    |
| Adults                                    |          |          |          |          |          |           |
| Family-Care Adults                        | 84,683   | 73,007   | 70,859   | 97,447   | 118,515  | 131,349   |
| Former Foster Care                        | 865      | 990      | 947      | 1,225    | 1,636    | 1,978     |
| Children                                  |          |          |          |          |          |           |
| Care Management Entity (CME) <sup>6</sup> | 3,084    | 2,393    | 2,372    | 2,479    | 1,971    | 2,514     |
| Children                                  | 357,861  | 328,547  | 358,733  | 449,740  | 515,978  | 561,961   |
| CHIP                                      |          |          | 28,048   | 40,577   | 44,149   | 45,892    |
| Children's Mental Health Waiver           | 919      | 585      | 568      | 1,073    | 1,353    | 1,606     |
| Foster Care                               | 30,685   | 27,344   | 28,185   | 32,598   | 36,155   | 36,772    |
| Newborn                                   | 29,417   | 17,134   | 16,339   | 33,766   | 45,942   | 54,292    |
| Medicare Savings Programs                 |          |          |          |          |          |           |
| Qualified Medicare Beneficiary            | 26,974   | 25,907   | 26,579   | 30,581   | 32,331   | 33,855    |
| Specified Low Income Medicare Beneficiary | 17,075   | 17,882   | 18,858   | 22,149   | 24,332   | 25,334    |
| Non-Citizens with Medical Emergencies     |          |          |          |          |          |           |
| Non-Citizens                              | 376      | 362      | 375      | 1,241    | 2,825    | 4,444     |
| Pregnant Women                            |          |          |          |          |          |           |
| Pregnant Women                            | 22,685   | 19,065   | 15,890   | 29,481   | 43,105   | 54,224    |
| Special Groups                            |          |          |          |          |          |           |
| Breast and Cervical                       | 717      | 594      | 637      | 746      | 996      | 1,213     |
| Family Planning Waiver                    | 259      | 180      | 119      | 73       | 64       | 69        |
| Incarcerated Medicaid Member              |          |          |          |          | 2,733    |           |
| Targeted Case Management- ID/DD           | 2,009    | 2,829    | 3,144    | 3,139    | 3,742    | 5,533     |
| Overall                                   | 716,444  | 656,436  | 686,837  | 853,788  | 982,830  | 1,066,924 |

Table 8. Per Member Per Month History by Eligibility Subgroup

| Eligibility Category / Subgroup                       | SFY 2018 | SFY 2019 | SFY 2020 | SFY 2021 | SFY 2022 | SFY 2023 |
|-------------------------------------------------------|----------|----------|----------|----------|----------|----------|
| ABD ID                                                |          |          |          |          |          |          |
| Employed Individuals with Disabilities                | \$859    | \$710    | \$544    | \$485    | \$354    | \$260    |
| ABD ID/DD/ABI                                         |          |          |          |          |          |          |
| ABI Waiver                                            | \$4,406  |          |          |          |          |          |
| Adult ID/DD Waiver                                    |          |          |          |          |          |          |
| Comprehensive Waiver                                  | \$5,283  | \$5,860  | \$5,776  | \$5,560  | \$5,559  | \$5,948  |
| ICF ID (WY Life Resource Center)                      | \$20,534 | \$21,252 | \$28,541 | \$28,816 | \$32,416 | \$33,747 |
| Supports Waiver                                       | \$1,686  | \$1,697  | \$1,613  | \$1,562  | \$1,602  | \$1,720  |
| ABD Institution                                       |          |          |          |          |          |          |
| Hospital                                              | \$20,956 | \$12,220 | \$20,463 | \$17,226 | \$8,734  | \$6,184  |
| IMD (WY State Hospital - Age 65 & Over)               |          |          |          |          |          |          |
| ABD Long-Term Care                                    |          |          |          |          |          |          |
| Community Choices Waiver                              | \$1,697  | \$1,763  | \$1,769  | \$1,700  | \$1,844  | \$1,887  |
| Hospice                                               | \$3,083  | \$3,334  | \$4,022  | \$5,416  | \$2,436  | \$2,381  |
| Nursing Home                                          |          | \$4,595  | \$5,107  | \$4,490  | \$4,618  | \$4,959  |
| PACE                                                  | \$2,959  | \$3,618  | \$3,708  | \$4,311  |          |          |
| ABD SSI                                               |          |          |          |          |          |          |
| SSI & SSI Related                                     | \$805    | \$867    | \$830    | \$837    | \$850    | \$883    |
| Adults                                                |          |          |          |          |          |          |
| Family-Care Adults                                    | \$509    | \$559    | \$551    | \$532    | \$504    | \$527    |
| Former Foster Care                                    | \$394    | \$432    | \$411    | \$362    | \$365    | \$335    |
| Children                                              |          |          |          |          |          |          |
| Behavioral Health Care Management Entity <sup>7</sup> | \$1,376  | \$948    | \$1,202  | \$1,345  | \$1,610  | \$1,627  |
| Children                                              | \$252    | \$262    | \$247    | \$216    | \$216    | \$230    |
| CHIP                                                  |          |          | \$0.04   | \$137    | \$210    | \$204    |
| Children's Mental Health Waiver                       | \$1,775  | \$1,554  | \$1,577  | \$1,375  | \$1,087  | \$974    |
| Foster Care                                           | \$751    | \$785    | \$710    | \$552    | \$491    | \$488    |
| Newborn                                               | \$1,087  | \$1,461  | \$1,393  | \$774    | \$704    | \$587    |
| Medicare Savings Program                              |          |          |          |          |          |          |
| Part B - Partial AMB                                  |          | -        |          |          |          |          |
| Qualified Medicare Beneficiary                        | \$59     | \$68     | \$65     | \$60     | \$63     | \$64     |
| Qualified Medicare Beneficiary Dual                   |          | -        |          |          |          |          |
| Specified Low Income Medicare Beneficiary             | \$1.03   | \$1.03   | \$1.05   | \$0.59   | \$0.14   | \$0.01   |
| Specified Low Income Medicare Beneficiary Dual        |          | 1        |          |          |          | -        |
| Non-Citizens with Medical Emergencies                 |          |          |          |          |          |          |
| Non-Citizens                                          | \$2,209  | \$2,287  | \$1,462  | \$574    | \$289    | \$193    |
| Pregnant Women                                        | \$1,048  | \$1,200  | \$1,346  | \$763    | \$552    | \$517    |
| Special Groups                                        |          |          |          |          |          |          |
| Breast and Cervical                                   | \$2,046  | \$2,664  | \$2,975  | \$3,101  | \$2,681  | \$2,343  |
| Family Planning Waiver                                | \$13     | \$13     | \$17     | \$1      | \$38     | \$27     |
| Targeted Case Management- ID/DD                       | \$23     | \$18     | \$17     | \$13     | \$10     | \$49     |
| Overall                                               | \$763    | \$834    | \$800    | \$662    | \$614    | \$607    |