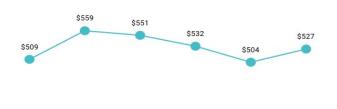

Table 8. Per Member Per Month History by Eligibility Subgroup

| Eligibility Category / Subgroup                       | SFY 2018 | SFY 2019 | SFY 2020 | SFY 2021 | SFY 2022 | SFY 2023 |
|-------------------------------------------------------|----------|----------|----------|----------|----------|----------|
| ABD ID                                                |          |          |          |          |          |          |
| Employed Individuals with Disabilities                | \$859    | \$710    | \$544    | \$485    | \$354    | \$260    |
| ABD ID/DD/ABI                                         |          |          |          |          |          |          |
| ABI Waiver                                            | \$4,406  |          |          |          |          |          |
| Adult ID/DD Waiver                                    |          |          |          |          |          |          |
| Comprehensive Waiver                                  | \$5,283  | \$5,860  | \$5,776  | \$5,560  | \$5,559  | \$5,948  |
| ICF ID (WY Life Resource Center)                      | \$20,534 | \$21,252 | \$28,541 | \$28,816 | \$32,416 | \$33,747 |
| Supports Waiver                                       | \$1,686  | \$1,697  | \$1,613  | \$1,562  | \$1,602  | \$1,720  |
| ABD Institution                                       |          |          |          |          |          |          |
| Hospital                                              | \$20,956 | \$12,220 | \$20,463 | \$17,226 | \$8,734  | \$6,184  |
| IMD (WY State Hospital - Age 65 & Over)               |          |          |          |          |          |          |
| ABD Long-Term Care                                    |          |          |          |          |          |          |
| Community Choices Waiver                              | \$1,697  | \$1,763  | \$1,769  | \$1,700  | \$1,844  | \$1,887  |
| Hospice                                               | \$3,083  | \$3,334  | \$4,022  | \$5,416  | \$2,436  | \$2,381  |
| Nursing Home                                          |          | \$4,595  | \$5,107  | \$4,490  | \$4,618  | \$4,959  |
| PACE                                                  | \$2,959  | \$3,618  | \$3,708  | \$4,311  |          |          |
| ABD SSI                                               |          |          |          |          |          |          |
| SSI & SSI Related                                     | \$805    | \$867    | \$830    | \$837    | \$850    | \$883    |
| Adults                                                |          |          |          |          |          |          |
| Family-Care Adults                                    | \$509    | \$559    | \$551    | \$532    | \$504    | \$527    |
| Former Foster Care                                    | \$394    | \$432    | \$411    | \$362    | \$365    | \$335    |
| Children                                              |          |          |          |          |          |          |
| Behavioral Health Care Management Entity <sup>7</sup> | \$1,376  | \$948    | \$1,202  | \$1,345  | \$1,610  | \$1,627  |
| Children                                              | \$252    | \$262    | \$247    | \$216    | \$216    | \$230    |
| CHIP                                                  |          |          | \$0.04   | \$137    | \$210    | \$204    |
| Children's Mental Health Waiver                       | \$1,775  | \$1,554  | \$1,577  | \$1,375  | \$1,087  | \$974    |
| Foster Care                                           | \$751    | \$785    | \$710    | \$552    | \$491    | \$488    |
| Newborn                                               | \$1,087  | \$1,461  | \$1,393  | \$774    | \$704    | \$587    |
| Medicare Savings Program                              |          |          |          |          |          |          |
| Part B - Partial AMB                                  |          | -        |          |          |          |          |
| Qualified Medicare Beneficiary                        | \$59     | \$68     | \$65     | \$60     | \$63     | \$64     |
| Qualified Medicare Beneficiary Dual                   |          | -        |          |          |          |          |
| Specified Low Income Medicare Beneficiary             | \$1.03   | \$1.03   | \$1.05   | \$0.59   | \$0.14   | \$0.01   |
| Specified Low Income Medicare Beneficiary Dual        |          | 1        |          |          |          | -        |
| Non-Citizens with Medical Emergencies                 |          |          |          |          |          |          |
| Non-Citizens                                          | \$2,209  | \$2,287  | \$1,462  | \$574    | \$289    | \$193    |
| Pregnant Women                                        | \$1,048  | \$1,200  | \$1,346  | \$763    | \$552    | \$517    |
| Special Groups                                        |          |          |          |          |          |          |
| Breast and Cervical                                   | \$2,046  | \$2,664  | \$2,975  | \$3,101  | \$2,681  | \$2,343  |
| Family Planning Waiver                                | \$13     | \$13     | \$17     | \$1      | \$38     | \$27     |
| Targeted Case Management- ID/DD                       | \$23     | \$18     | \$17     | \$13     | \$10     | \$49     |
| Overall                                               | \$763    | \$834    | \$800    | \$662    | \$614    | \$607    |