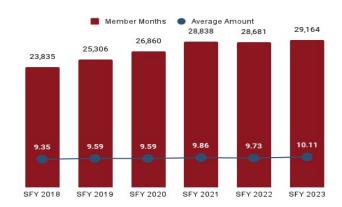

Table 7. Member Months History by Eligibility Subgroup

| Program Sub Group                         | SFY 2018 | SFY 2019 | SFY 2020 | SFY 2021 | SFY 2022 | SFY 2023  |
|-------------------------------------------|----------|----------|----------|----------|----------|-----------|
| ABD EID                                   |          |          |          |          |          |           |
| Employed Individuals with Disabilities    | 3,271    | 2,871    | 3,115    | 3,530    | 3,650    | 3,820     |
| ABD ID/DD/ABI                             |          |          |          |          |          |           |
| ABI Waiver                                | 1,126    |          |          |          |          |           |
| Adult ID/DD Waiver                        |          |          |          |          |          |           |
| Comprehensive Waiver                      | 20,697   | 21,665   | 22,000   | 22,263   | 21,976   | 21,707    |
| ICF ID (WY Life Resource Center)          | 663      | 611      | 597      | 591      | 573      | 484       |
| Supports Waiver                           | 5,607    | 5,659    | 6,372    | 7,700    | 8,085    | 8,925     |
| ABD Institution                           |          |          |          |          |          |           |
| Hospital                                  | 136      | 72       | 107      | 190      | 252      | 295       |
| IMD (WY State Hospital - Age 65 & Over)   |          |          |          |          |          |           |
| ABD Long-Term Care                        |          |          |          |          |          |           |
| Community Choices Waiver                  | 23,835   | 25,306   | 26,860   | 28,838   | 28,681   | 29,164    |
| Hospice                                   | 221      | 108      | 63       | 80       | 127      | 139       |
| Nursing Home                              | 19,794   | 18,971   | 18,434   | 17,510   | 17,060   | 16,239    |
| PACE                                      | 1,188    | 1,074    | 995      | 414      |          |           |
| ABD SSI                                   |          |          |          |          |          |           |
| SSI & SSI Related                         | 65,381   | 65,673   | 67,061   | 69,413   | 72,719   | 73,521    |
| Adults                                    |          |          |          |          |          |           |
| Family-Care Adults                        | 84,683   | 73,007   | 70,859   | 97,447   | 118,515  | 131,349   |
| Former Foster Care                        | 865      | 990      | 947      | 1,225    | 1,636    | 1,978     |
| Children                                  |          |          |          |          |          |           |
| Care Management Entity (CME) <sup>6</sup> | 3,084    | 2,393    | 2,372    | 2,479    | 1,971    | 2,514     |
| Children                                  | 357,861  | 328,547  | 358,733  | 449,740  | 515,978  | 561,961   |
| CHIP                                      |          |          | 28,048   | 40,577   | 44,149   | 45,892    |
| Children's Mental Health Waiver           | 919      | 585      | 568      | 1,073    | 1,353    | 1,606     |
| Foster Care                               | 30,685   | 27,344   | 28,185   | 32,598   | 36,155   | 36,772    |
| Newborn                                   | 29,417   | 17,134   | 16,339   | 33,766   | 45,942   | 54,292    |
| Medicare Savings Programs                 |          |          |          |          |          |           |
| Qualified Medicare Beneficiary            | 26,974   | 25,907   | 26,579   | 30,581   | 32,331   | 33,855    |
| Specified Low Income Medicare Beneficiary | 17,075   | 17,882   | 18,858   | 22,149   | 24,332   | 25,334    |
| Non-Citizens with Medical Emergencies     |          |          |          |          |          |           |
| Non-Citizens                              | 376      | 362      | 375      | 1,241    | 2,825    | 4,444     |
| Pregnant Women                            |          |          |          |          |          |           |
| Pregnant Women                            | 22,685   | 19,065   | 15,890   | 29,481   | 43,105   | 54,224    |
| Special Groups                            |          |          |          |          |          |           |
| Breast and Cervical                       | 717      | 594      | 637      | 746      | 996      | 1,213     |
| Family Planning Waiver                    | 259      | 180      | 119      | 73       | 64       | 69        |
| Incarcerated Medicaid Member              |          |          |          |          | 2,733    |           |
| Targeted Case Management- ID/DD           | 2,009    | 2,829    | 3,144    | 3,139    | 3,742    | 5,533     |
| Overall                                   | 716,444  | 656,436  | 686,837  | 853,788  | 982,830  | 1,066,924 |

Table 8. Per Member Per Month History by Eligibility Subgroup

| Eligibility Category / Subgroup                       | SFY 2018 | SFY 2019 | SFY 2020 | SFY 2021 | SFY 2022 | SFY 2023 |
|-------------------------------------------------------|----------|----------|----------|----------|----------|----------|
| ABD ID                                                |          |          |          |          |          |          |
| Employed Individuals with Disabilities                | \$859    | \$710    | \$544    | \$485    | \$354    | \$260    |
| ABD ID/DD/ABI                                         |          |          |          |          |          |          |
| ABI Waiver                                            | \$4,406  |          |          |          |          |          |
| Adult ID/DD Waiver                                    |          |          |          |          |          |          |
| Comprehensive Waiver                                  | \$5,283  | \$5,860  | \$5,776  | \$5,560  | \$5,559  | \$5,948  |
| ICF ID (WY Life Resource Center)                      | \$20,534 | \$21,252 | \$28,541 | \$28,816 | \$32,416 | \$33,747 |
| Supports Waiver                                       | \$1,686  | \$1,697  | \$1,613  | \$1,562  | \$1,602  | \$1,720  |
| ABD Institution                                       |          |          |          |          |          |          |
| Hospital                                              | \$20,956 | \$12,220 | \$20,463 | \$17,226 | \$8,734  | \$6,184  |
| IMD (WY State Hospital - Age 65 & Over)               |          |          |          |          |          |          |
| ABD Long-Term Care                                    |          |          |          |          |          |          |
| Community Choices Waiver                              | \$1,697  | \$1,763  | \$1,769  | \$1,700  | \$1,844  | \$1,887  |
| Hospice                                               | \$3,083  | \$3,334  | \$4,022  | \$5,416  | \$2,436  | \$2,381  |
| Nursing Home                                          |          | \$4,595  | \$5,107  | \$4,490  | \$4,618  | \$4,959  |
| PACE                                                  | \$2,959  | \$3,618  | \$3,708  | \$4,311  |          |          |
| ABD SSI                                               |          |          |          |          |          |          |
| SSI & SSI Related                                     | \$805    | \$867    | \$830    | \$837    | \$850    | \$883    |
| Adults                                                |          |          |          |          |          |          |
| Family-Care Adults                                    | \$509    | \$559    | \$551    | \$532    | \$504    | \$527    |
| Former Foster Care                                    | \$394    | \$432    | \$411    | \$362    | \$365    | \$335    |
| Children                                              |          |          |          |          |          |          |
| Behavioral Health Care Management Entity <sup>7</sup> | \$1,376  | \$948    | \$1,202  | \$1,345  | \$1,610  | \$1,627  |
| Children                                              | \$252    | \$262    | \$247    | \$216    | \$216    | \$230    |
| CHIP                                                  |          |          | \$0.04   | \$137    | \$210    | \$204    |
| Children's Mental Health Waiver                       | \$1,775  | \$1,554  | \$1,577  | \$1,375  | \$1,087  | \$974    |
| Foster Care                                           | \$751    | \$785    | \$710    | \$552    | \$491    | \$488    |
| Newborn                                               | \$1,087  | \$1,461  | \$1,393  | \$774    | \$704    | \$587    |
| Medicare Savings Program                              |          |          |          |          |          |          |
| Part B - Partial AMB                                  |          | -        |          |          |          |          |
| Qualified Medicare Beneficiary                        | \$59     | \$68     | \$65     | \$60     | \$63     | \$64     |
| Qualified Medicare Beneficiary Dual                   |          | -        |          |          |          |          |
| Specified Low Income Medicare Beneficiary             | \$1.03   | \$1.03   | \$1.05   | \$0.59   | \$0.14   | \$0.01   |
| Specified Low Income Medicare Beneficiary Dual        |          | 1        |          |          |          | -        |
| Non-Citizens with Medical Emergencies                 |          |          |          |          |          |          |
| Non-Citizens                                          | \$2,209  | \$2,287  | \$1,462  | \$574    | \$289    | \$193    |
| Pregnant Women                                        | \$1,048  | \$1,200  | \$1,346  | \$763    | \$552    | \$517    |
| Special Groups                                        |          |          |          |          |          |          |
| Breast and Cervical                                   | \$2,046  | \$2,664  | \$2,975  | \$3,101  | \$2,681  | \$2,343  |
| Family Planning Waiver                                | \$13     | \$13     | \$17     | \$1      | \$38     | \$27     |
| Targeted Case Management- ID/DD                       | \$23     | \$18     | \$17     | \$13     | \$10     | \$49     |
| Overall                                               | \$763    | \$834    | \$800    | \$662    | \$614    | \$607    |