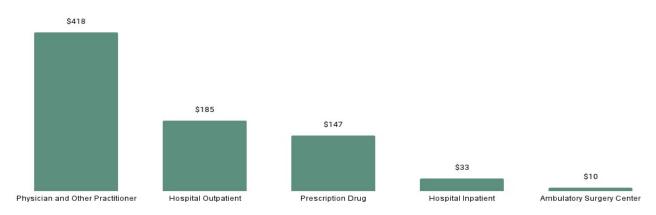

# SERVICE PMPM BY POPULATION

The data below provides a more in-depth comparison of Per Member Per Month costs across all Medicaid populations for six non-waiver services of high interest: Behavioral Health, Hospital, Nursing Facility, Physician & Other Practitioner, and Prescription Drugs.

Table 11. Select Services Summary by Eligibility Subgroup ~ SFY 2023

| Eligibility Category                  | Eligibility Subgroup                      | Behavioral<br>Health | Hospital   | Nursing<br>Facility | Physician  | Prescription<br>Drugs |
|---------------------------------------|-------------------------------------------|----------------------|------------|---------------------|------------|-----------------------|
| ABD EID                               | Employed Individuals with Disabilities    | \$12.71              | \$113.00   |                     | \$112.43   | \$65.28               |
| ABD ID/DD/ABI                         | Comprehensive Waiver                      | \$28.52              | \$107.59   | \$0.32              | \$83.67    | \$202.09              |
|                                       | ICF ID (WY Life Resource Center)          | \$1.57               | \$31.50    |                     | \$27.05    |                       |
|                                       | Supports Waiver                           | \$58.74              | \$100.30   | \$0.80              | \$129.75   | \$157.65              |
| ABD Institution                       | Hospital                                  | \$7.36               | \$7,372.67 |                     | \$799.50   | \$166.46              |
| ABD Long-Term Care                    | Community Choices Waiver                  | \$15.87              | \$172.55   |                     | \$95.84    | \$168.57              |
|                                       | Hospice                                   | \$1.58               | \$166.82   |                     | \$50.87    | \$14.45               |
|                                       | Nursing Home                              | \$5.76               | \$88.23    | \$4,375.98          | \$34.24    | \$35.42               |
|                                       | PACE                                      |                      |            |                     | -          |                       |
| ABD SSI & SSI Related                 | SSI & SSI Related                         | \$30.99              | \$312.63   |                     | \$106.26   | \$291.25              |
| Adults                                | Family-Care Adults                        | \$16.92              | \$148.12   |                     | \$92.99    | \$157.19              |
|                                       | Former Foster Care                        | \$31.59              | \$109.63   |                     | \$67.67    | \$91.63               |
| Children                              | Children                                  | \$15.72              | \$38.39    |                     | \$32.57    | \$48.28               |
|                                       | CHIP                                      | \$14.83              | \$38.26    |                     | \$31.49    | \$51.05               |
|                                       | Children's Mental Health Waiver           | \$105.47             | \$30.39    |                     | \$38.07    | \$67.40               |
|                                       | Foster Care                               | \$86.21              | \$102.17   | -                   | \$53.65    | \$70.91               |
|                                       | Newborn                                   | \$0.08               | \$468.66   | -                   | \$112.71   | \$33.39               |
| Medicare Savings Pro-                 | Qualified Medicare Beneficiary            | \$1.07               | \$19.54    | \$0.03              | \$27.24    | \$0.20                |
| grams                                 | Specified Low Income Medicare Beneficiary | \$0.02               |            |                     |            |                       |
| Non-Citizens with Medical Emergencies | Non-Citizens                              |                      | \$238.78   |                     | \$46.10    | 1                     |
| Pregnant Women                        | Pregnant Women                            | \$10.43              | \$251.96   |                     | \$137.39   | \$57.83               |
| Special Groups                        | Breast and Cervical                       | \$14.38              | \$701.47   |                     | \$1,353.28 | \$475.36              |
|                                       | Family Planning Waiver                    |                      |            |                     | \$19.57    |                       |
|                                       | Incarcerated Medicaid Member              |                      | \$2.85     |                     |            |                       |
| Overall                               |                                           | \$18.84              | \$115.77   | \$80.19             | \$61.13    | \$86.64               |