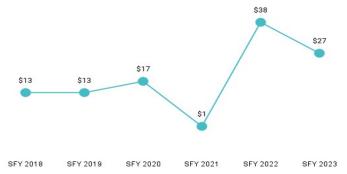

Table 8. Per Member Per Month History by Eligibility Subgroup

| Eligibility Category / Subgroup                       | SFY 2018 | SFY 2019 | SFY 2020 | SFY 2021 | SFY 2022 | SFY 2023 |
|-------------------------------------------------------|----------|----------|----------|----------|----------|----------|
| ABD ID                                                |          |          |          |          |          |          |
| Employed Individuals with Disabilities                | \$859    | \$710    | \$544    | \$485    | \$354    | \$260    |
| ABD ID/DD/ABI                                         |          |          |          |          |          |          |
| ABI Waiver                                            | \$4,406  |          |          |          |          |          |
| Adult ID/DD Waiver                                    |          |          |          |          |          |          |
| Comprehensive Waiver                                  | \$5,283  | \$5,860  | \$5,776  | \$5,560  | \$5,559  | \$5,948  |
| ICF ID (WY Life Resource Center)                      | \$20,534 | \$21,252 | \$28,541 | \$28,816 | \$32,416 | \$33,747 |
| Supports Waiver                                       | \$1,686  | \$1,697  | \$1,613  | \$1,562  | \$1,602  | \$1,720  |
| ABD Institution                                       |          |          |          |          |          |          |
| Hospital                                              | \$20,956 | \$12,220 | \$20,463 | \$17,226 | \$8,734  | \$6,184  |
| IMD (WY State Hospital - Age 65 & Over)               |          |          |          |          |          |          |
| ABD Long-Term Care                                    |          |          |          |          |          |          |
| Community Choices Waiver                              | \$1,697  | \$1,763  | \$1,769  | \$1,700  | \$1,844  | \$1,887  |
| Hospice                                               | \$3,083  | \$3,334  | \$4,022  | \$5,416  | \$2,436  | \$2,381  |
| Nursing Home                                          |          | \$4,595  | \$5,107  | \$4,490  | \$4,618  | \$4,959  |
| PACE                                                  | \$2,959  | \$3,618  | \$3,708  | \$4,311  |          |          |
| ABD SSI                                               |          |          |          |          |          |          |
| SSI & SSI Related                                     | \$805    | \$867    | \$830    | \$837    | \$850    | \$883    |
| Adults                                                |          |          |          |          |          |          |
| Family-Care Adults                                    | \$509    | \$559    | \$551    | \$532    | \$504    | \$527    |
| Former Foster Care                                    | \$394    | \$432    | \$411    | \$362    | \$365    | \$335    |
| Children                                              |          |          |          |          |          |          |
| Behavioral Health Care Management Entity <sup>7</sup> | \$1,376  | \$948    | \$1,202  | \$1,345  | \$1,610  | \$1,627  |
| Children                                              | \$252    | \$262    | \$247    | \$216    | \$216    | \$230    |
| CHIP                                                  |          |          | \$0.04   | \$137    | \$210    | \$204    |
| Children's Mental Health Waiver                       | \$1,775  | \$1,554  | \$1,577  | \$1,375  | \$1,087  | \$974    |
| Foster Care                                           | \$751    | \$785    | \$710    | \$552    | \$491    | \$488    |
| Newborn                                               | \$1,087  | \$1,461  | \$1,393  | \$774    | \$704    | \$587    |
| Medicare Savings Program                              |          |          |          |          |          |          |
| Part B - Partial AMB                                  |          | -        |          |          |          |          |
| Qualified Medicare Beneficiary                        | \$59     | \$68     | \$65     | \$60     | \$63     | \$64     |
| Qualified Medicare Beneficiary Dual                   |          | -        |          |          |          |          |
| Specified Low Income Medicare Beneficiary             | \$1.03   | \$1.03   | \$1.05   | \$0.59   | \$0.14   | \$0.01   |
| Specified Low Income Medicare Beneficiary Dual        |          | 1        |          |          |          | -        |
| Non-Citizens with Medical Emergencies                 |          |          |          |          |          |          |
| Non-Citizens                                          | \$2,209  | \$2,287  | \$1,462  | \$574    | \$289    | \$193    |
| Pregnant Women                                        | \$1,048  | \$1,200  | \$1,346  | \$763    | \$552    | \$517    |
| Special Groups                                        |          |          |          |          |          |          |
| Breast and Cervical                                   | \$2,046  | \$2,664  | \$2,975  | \$3,101  | \$2,681  | \$2,343  |
| Family Planning Waiver                                | \$13     | \$13     | \$17     | \$1      | \$38     | \$27     |
| Targeted Case Management- ID/DD                       | \$23     | \$18     | \$17     | \$13     | \$10     | \$49     |
| Overall                                               | \$763    | \$834    | \$800    | \$662    | \$614    | \$607    |