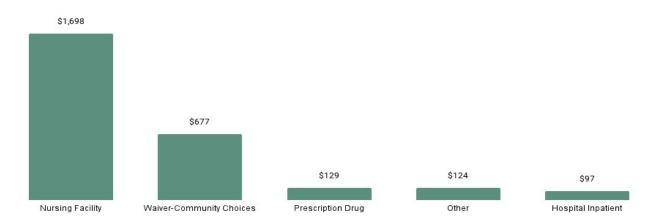

Table 11. Select Services Summary by Eligibility Subgroup ~ SFY 2023

| Eligibility Category                  | Eligibility Subgroup                      | Behavioral<br>Health | Hospital   | Nursing<br>Facility | Physician  | Prescription<br>Drugs |
|---------------------------------------|-------------------------------------------|----------------------|------------|---------------------|------------|-----------------------|
| ABD EID                               | Employed Individuals with Disabilities    | \$12.71              | \$113.00   |                     | \$112.43   | \$65.28               |
| ABD ID/DD/ABI                         | Comprehensive Waiver                      | \$28.52              | \$107.59   | \$0.32              | \$83.67    | \$202.09              |
|                                       | ICF ID (WY Life Resource Center)          | \$1.57               | \$31.50    |                     | \$27.05    |                       |
|                                       | Supports Waiver                           | \$58.74              | \$100.30   | \$0.80              | \$129.75   | \$157.65              |
| ABD Institution                       | Hospital                                  | \$7.36               | \$7,372.67 |                     | \$799.50   | \$166.46              |
| ABD Long-Term Care                    | Community Choices Waiver                  | \$15.87              | \$172.55   |                     | \$95.84    | \$168.57              |
|                                       | Hospice                                   | \$1.58               | \$166.82   |                     | \$50.87    | \$14.45               |
|                                       | Nursing Home                              | \$5.76               | \$88.23    | \$4,375.98          | \$34.24    | \$35.42               |
|                                       | PACE                                      |                      |            |                     | -          |                       |
| ABD SSI & SSI Related                 | SSI & SSI Related                         | \$30.99              | \$312.63   |                     | \$106.26   | \$291.25              |
| Adults                                | Family-Care Adults                        | \$16.92              | \$148.12   |                     | \$92.99    | \$157.19              |
|                                       | Former Foster Care                        | \$31.59              | \$109.63   |                     | \$67.67    | \$91.63               |
| Children                              | Children                                  | \$15.72              | \$38.39    |                     | \$32.57    | \$48.28               |
|                                       | CHIP                                      | \$14.83              | \$38.26    |                     | \$31.49    | \$51.05               |
|                                       | Children's Mental Health Waiver           | \$105.47             | \$30.39    |                     | \$38.07    | \$67.40               |
|                                       | Foster Care                               | \$86.21              | \$102.17   | -                   | \$53.65    | \$70.91               |
|                                       | Newborn                                   | \$0.08               | \$468.66   | -                   | \$112.71   | \$33.39               |
| Medicare Savings Pro-                 | Qualified Medicare Beneficiary            | \$1.07               | \$19.54    | \$0.03              | \$27.24    | \$0.20                |
| grams                                 | Specified Low Income Medicare Beneficiary | \$0.02               |            |                     |            |                       |
| Non-Citizens with Medical Emergencies | Non-Citizens                              |                      | \$238.78   |                     | \$46.10    | 1                     |
| Pregnant Women                        | Pregnant Women                            | \$10.43              | \$251.96   |                     | \$137.39   | \$57.83               |
| Special Groups                        | Breast and Cervical                       | \$14.38              | \$701.47   |                     | \$1,353.28 | \$475.36              |
|                                       | Family Planning Waiver                    |                      |            |                     | \$19.57    |                       |
|                                       | Incarcerated Medicaid Member              |                      | \$2.85     |                     |            |                       |
| Overall                               |                                           | \$18.84              | \$115.77   | \$80.19             | \$61.13    | \$86.64               |