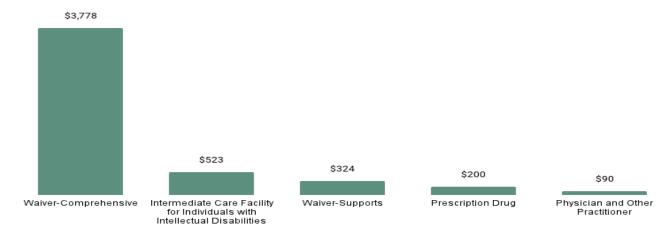

| Eligibility Category                     | Eligibility Subgroup                         | Average Enroll-<br>ment Length<br>(months) | Expenditures  | Members | Member<br>Months |
|------------------------------------------|----------------------------------------------|--------------------------------------------|---------------|---------|------------------|
| ABD EID                                  | Employed Individuals with Disabilities       | 10.7                                       | \$992,094     | 341     | 3,820            |
| ABD ID/DD/ABI                            | Comprehensive Waiver                         | 11.7                                       | \$129,109,922 | 1,876   | 21,707           |
|                                          | ICF ID (WY Life Resource Center)             | 11.0                                       | \$16,333,672  | 52      | 484              |
|                                          | Supports Waiver                              | 10.9                                       | \$15,351,899  | 740     | 8,925            |
| ABD Institution                          | Hospital                                     | 4.8                                        | \$1,824,246   | 53      | 295              |
| ABD Long-Term Care                       | Community Choices Waiver                     | 9.7                                        | \$55,040,570  | 2,949   | 29,164           |
|                                          | Hospice                                      | 1.8                                        | \$330,990     | 76      | 139              |
|                                          | Nursing Home                                 | 8.6                                        | \$80,531,477  | 1,987   | 16,239           |
| ABD SSI & SSI Related                    | SSI & SSI Related                            | 10.5                                       | \$64,885,290  | 6,889   | 73,521           |
| Adults                                   | Family-Care Adults                           | 10.4                                       | \$69,273,716  | 11,373  | 131,349          |
|                                          | Former Foster Care                           | 9.8                                        | \$662,945     | 167     | 1,978            |
| Children                                 | Children                                     | 11.6                                       | \$116,610,115 | 48,491  | 561,961          |
|                                          | Care Management Entity <sup>4</sup>          | 5.4                                        | \$4,090,812   | 469     | 2,514            |
|                                          | CHIP                                         | 10.5                                       | \$9,340,526   | 4,362   | 45,892           |
|                                          | Children's Mental Health Waiver              | 9.7                                        | \$1,564,627   | 165     | 1,606            |
|                                          | Foster Care                                  | 9.9                                        | \$17,954,281  | 3,687   | 36,772           |
|                                          | Newborn                                      | 8.5                                        | \$31,860,277  | 5,397   | 54,292           |
| Medicare Savings Programs                | Qualified Medicare Beneficiary               | 10.0                                       | \$2,164,517   | 3,219   | 33,855           |
|                                          | Specified Low Income Medicare<br>Beneficiary | 10.1                                       | \$329         | 2,402   | 25,334           |
| Non-Citizens with Medical<br>Emergencies | Non-Citizens                                 | 8.8                                        | \$855,604     | 320     | 4,444            |
| Pregnant Women                           | Pregnant Women                               | 9.2                                        | \$28,027,910  | 4,709   | 54,224           |
| Special Groups                           | Breast and Cervical                          | 9.9                                        | \$2,842,561   | 101     | 1,213            |
|                                          | Family Planning Waiver                       | 8.0                                        | \$1,870       | 8       | 69               |
| Other                                    | Targeted Case Management- ID/DD              | 8.2                                        | \$268,573     | 458     | 5,533            |
| Overall                                  |                                              | 9.3                                        | \$647,729,855 | 90,639  | 1,066,924        |