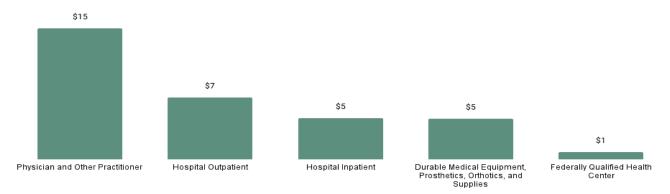

Table 11. Select Services Summary by Eligibility Subgroup ~ SFY 2023

| Eligibility Category                  | Eligibility Subgroup                      | Behavioral<br>Health | Hospital   | Nursing<br>Facility | Physician  | Prescription<br>Drugs |
|---------------------------------------|-------------------------------------------|----------------------|------------|---------------------|------------|-----------------------|
| ABD EID                               | Employed Individuals with Disabilities    | \$12.71              | \$113.00   |                     | \$112.43   | \$65.28               |
| ABD ID/DD/ABI                         | Comprehensive Waiver                      | \$28.52              | \$107.59   | \$0.32              | \$83.67    | \$202.09              |
|                                       | ICF ID (WY Life Resource Center)          | \$1.57               | \$31.50    |                     | \$27.05    |                       |
|                                       | Supports Waiver                           | \$58.74              | \$100.30   | \$0.80              | \$129.75   | \$157.65              |
| ABD Institution                       | Hospital                                  | \$7.36               | \$7,372.67 |                     | \$799.50   | \$166.46              |
| ABD Long-Term Care                    | Community Choices Waiver                  | \$15.87              | \$172.55   |                     | \$95.84    | \$168.57              |
|                                       | Hospice                                   | \$1.58               | \$166.82   |                     | \$50.87    | \$14.45               |
|                                       | Nursing Home                              | \$5.76               | \$88.23    | \$4,375.98          | \$34.24    | \$35.42               |
|                                       | PACE                                      |                      |            |                     | -          |                       |
| ABD SSI & SSI Related                 | SSI & SSI Related                         | \$30.99              | \$312.63   |                     | \$106.26   | \$291.25              |
| Adults                                | Family-Care Adults                        | \$16.92              | \$148.12   |                     | \$92.99    | \$157.19              |
|                                       | Former Foster Care                        | \$31.59              | \$109.63   |                     | \$67.67    | \$91.63               |
| Children                              | Children                                  | \$15.72              | \$38.39    |                     | \$32.57    | \$48.28               |
|                                       | CHIP                                      | \$14.83              | \$38.26    |                     | \$31.49    | \$51.05               |
|                                       | Children's Mental Health Waiver           | \$105.47             | \$30.39    |                     | \$38.07    | \$67.40               |
|                                       | Foster Care                               | \$86.21              | \$102.17   | -                   | \$53.65    | \$70.91               |
|                                       | Newborn                                   | \$0.08               | \$468.66   | -                   | \$112.71   | \$33.39               |
| Medicare Savings Pro-                 | Qualified Medicare Beneficiary            | \$1.07               | \$19.54    | \$0.03              | \$27.24    | \$0.20                |
| grams                                 | Specified Low Income Medicare Beneficiary | \$0.02               |            |                     |            |                       |
| Non-Citizens with Medical Emergencies | Non-Citizens                              |                      | \$238.78   |                     | \$46.10    | 1                     |
| Pregnant Women                        | Pregnant Women                            | \$10.43              | \$251.96   |                     | \$137.39   | \$57.83               |
| Special Groups                        | Breast and Cervical                       | \$14.38              | \$701.47   |                     | \$1,353.28 | \$475.36              |
|                                       | Family Planning Waiver                    |                      |            |                     | \$19.57    |                       |
|                                       | Incarcerated Medicaid Member              |                      | \$2.85     |                     |            |                       |
| Overall                               |                                           | \$18.84              | \$115.77   | \$80.19             | \$61.13    | \$86.64               |