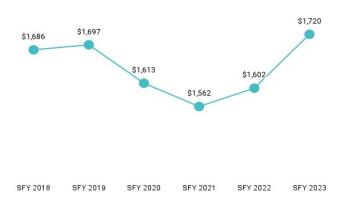

Table 8. Per Member Per Month History by Eligibility Subgroup

| Eligibility Category / Subgroup                       | SFY 2018 | SFY 2019 | SFY 2020 | SFY 2021 | SFY 2022 | SFY 2023 |
|-------------------------------------------------------|----------|----------|----------|----------|----------|----------|
| ABD ID                                                |          |          |          |          |          |          |
| Employed Individuals with Disabilities                | \$859    | \$710    | \$544    | \$485    | \$354    | \$260    |
| ABD ID/DD/ABI                                         |          |          |          |          |          |          |
| ABI Waiver                                            | \$4,406  |          |          |          |          |          |
| Adult ID/DD Waiver                                    |          |          |          |          |          |          |
| Comprehensive Waiver                                  | \$5,283  | \$5,860  | \$5,776  | \$5,560  | \$5,559  | \$5,948  |
| ICF ID (WY Life Resource Center)                      | \$20,534 | \$21,252 | \$28,541 | \$28,816 | \$32,416 | \$33,747 |
| Supports Waiver                                       | \$1,686  | \$1,697  | \$1,613  | \$1,562  | \$1,602  | \$1,720  |
| ABD Institution                                       |          |          |          |          |          |          |
| Hospital                                              | \$20,956 | \$12,220 | \$20,463 | \$17,226 | \$8,734  | \$6,184  |
| IMD (WY State Hospital - Age 65 & Over)               |          |          |          |          |          |          |
| ABD Long-Term Care                                    |          |          |          |          |          |          |
| Community Choices Waiver                              | \$1,697  | \$1,763  | \$1,769  | \$1,700  | \$1,844  | \$1,887  |
| Hospice                                               | \$3,083  | \$3,334  | \$4,022  | \$5,416  | \$2,436  | \$2,381  |
| Nursing Home                                          |          | \$4,595  | \$5,107  | \$4,490  | \$4,618  | \$4,959  |
| PACE                                                  | \$2,959  | \$3,618  | \$3,708  | \$4,311  |          |          |
| ABD SSI                                               |          |          |          |          |          |          |
| SSI & SSI Related                                     | \$805    | \$867    | \$830    | \$837    | \$850    | \$883    |
| Adults                                                |          |          |          |          |          |          |
| Family-Care Adults                                    | \$509    | \$559    | \$551    | \$532    | \$504    | \$527    |
| Former Foster Care                                    | \$394    | \$432    | \$411    | \$362    | \$365    | \$335    |
| Children                                              |          |          |          |          |          |          |
| Behavioral Health Care Management Entity <sup>7</sup> | \$1,376  | \$948    | \$1,202  | \$1,345  | \$1,610  | \$1,627  |
| Children                                              | \$252    | \$262    | \$247    | \$216    | \$216    | \$230    |
| CHIP                                                  |          |          | \$0.04   | \$137    | \$210    | \$204    |
| Children's Mental Health Waiver                       | \$1,775  | \$1,554  | \$1,577  | \$1,375  | \$1,087  | \$974    |
| Foster Care                                           | \$751    | \$785    | \$710    | \$552    | \$491    | \$488    |
| Newborn                                               | \$1,087  | \$1,461  | \$1,393  | \$774    | \$704    | \$587    |
| Medicare Savings Program                              |          |          |          |          |          |          |
| Part B - Partial AMB                                  |          | -        |          |          |          |          |
| Qualified Medicare Beneficiary                        | \$59     | \$68     | \$65     | \$60     | \$63     | \$64     |
| Qualified Medicare Beneficiary Dual                   |          | -        |          |          |          |          |
| Specified Low Income Medicare Beneficiary             | \$1.03   | \$1.03   | \$1.05   | \$0.59   | \$0.14   | \$0.01   |
| Specified Low Income Medicare Beneficiary Dual        |          | 1        |          |          |          | -        |
| Non-Citizens with Medical Emergencies                 |          |          |          |          |          |          |
| Non-Citizens                                          | \$2,209  | \$2,287  | \$1,462  | \$574    | \$289    | \$193    |
| Pregnant Women                                        | \$1,048  | \$1,200  | \$1,346  | \$763    | \$552    | \$517    |
| Special Groups                                        |          |          |          |          |          |          |
| Breast and Cervical                                   | \$2,046  | \$2,664  | \$2,975  | \$3,101  | \$2,681  | \$2,343  |
| Family Planning Waiver                                | \$13     | \$13     | \$17     | \$1      | \$38     | \$27     |
| Targeted Case Management- ID/DD                       | \$23     | \$18     | \$17     | \$13     | \$10     | \$49     |
| Overall                                               | \$763    | \$834    | \$800    | \$662    | \$614    | \$607    |