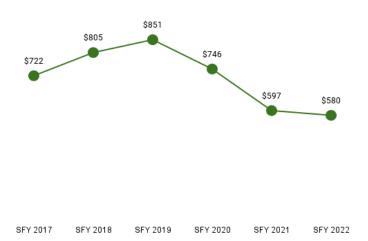

| Eligibility Category                     | Eligibility Subgroup                                  | Average Enroll-<br>ment Length<br>(months) | Expenditures  | Members | Member<br>Months |
|------------------------------------------|-------------------------------------------------------|--------------------------------------------|---------------|---------|------------------|
| ABD EID                                  | Employed Individuals with Disabilities                | 10.7                                       | \$1,275,629   | 341     | 3,663            |
| ABD ID/DD/ABI                            | Comprehensive Waiver                                  | 11.7                                       | \$122,133,290 | 1,876   | 21,964           |
|                                          | ICF ID (WY Life Resource Center)                      | 11.0                                       | \$18,572,895  | 52      | 573              |
|                                          | Supports Waiver                                       | 10.9                                       | \$12,957,566  | 740     | 8,085            |
| ABD Institution                          | Hospital                                              | 4.8                                        | \$2,176,379   | 53      | 252              |
| ABD Long-Term Care                       | Community Choices Waiver                              | 9.7                                        | \$52,803,529  | 2,949   | 28,690           |
|                                          | Hospice                                               | 1.8                                        | \$307,318     | 76      | 139              |
|                                          | Nursing Home                                          | 8.6                                        | \$78,843,614  | 1,987   | 17,061           |
| ABD SSI & SSI Related                    | SSI & SSI Related                                     | 10.5                                       | \$63,386,657  | 6,889   | 72,542           |
| Adults                                   | Family-Care Adults                                    | 10.4                                       | \$59,630,740  | 11,373  | 118,511          |
|                                          | Former Foster Care                                    | 9.8                                        | \$605,263     | 167     | 1,637            |
| Children                                 | Behavioral Health Care Management Entity <sup>4</sup> | 0.0                                        |               |         |                  |
|                                          | Children                                              | 10.8                                       | \$102,086,587 | 43,701  | 472,645          |
|                                          | Children's Mental Health Waiver                       | 12.1                                       | \$1,466,024   | 134     | 1,620            |
|                                          | Foster Care                                           | 9.9                                        | \$17,752,339  | 3,687   | 36,390           |
|                                          | Newborn                                               | 8.5                                        | \$32,226,740  | 5,397   | 45,969           |
| Medicare Savings Programs                | Qualified Medicare Beneficiary                        | 10.0                                       | \$2,023,177   | 3,219   | 32,336           |
|                                          | Specified Low Income Medicare<br>Beneficiary          | 10.1                                       | \$3,374       | 2,402   | 24,365           |
| Non-Citizens with Medical<br>Emergencies | Non-Citizens                                          | 8.8                                        | \$814,834     | 320     | 2,825            |
| Pregnant Women                           | Pregnant Women                                        | 9.2                                        | \$23,872,605  | 4,709   | 43,118           |
| Special Groups                           | Breast and Cervical                                   | 9.9                                        | \$2,653,523   | 101     | 996              |
|                                          | Family Planning Waiver                                | 8.0                                        | \$2,447       | < 10    | 64               |
|                                          | Incarcerated Medicaid Member                          | 8.9                                        | \$6,177       | 243     | 2,166            |
| Other                                    | Targeted Case Management- ID/DD                       | 8.2                                        | \$37,651      | 458     | 3,746            |
| Overall                                  |                                                       | 8.9                                        | \$595,638,358 | 90,882  | 939,357          |