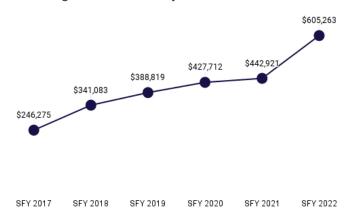

| Eligibility Category                     | Eligibility Subgroup                                  | Average Enroll-<br>ment Length<br>(months) | Expenditures  | Members | Member<br>Months |
|------------------------------------------|-------------------------------------------------------|--------------------------------------------|---------------|---------|------------------|
| ABD EID                                  | Employed Individuals with Disabilities                | 10.7                                       | \$1,275,629   | 341     | 3,663            |
| ABD ID/DD/ABI                            | Comprehensive Waiver                                  | 11.7                                       | \$122,133,290 | 1,876   | 21,964           |
|                                          | ICF ID (WY Life Resource Center)                      | 11.0                                       | \$18,572,895  | 52      | 573              |
|                                          | Supports Waiver                                       | 10.9                                       | \$12,957,566  | 740     | 8,085            |
| ABD Institution                          | Hospital                                              | 4.8                                        | \$2,176,379   | 53      | 252              |
| ABD Long-Term Care                       | Community Choices Waiver                              | 9.7                                        | \$52,803,529  | 2,949   | 28,690           |
|                                          | Hospice                                               | 1.8                                        | \$307,318     | 76      | 139              |
|                                          | Nursing Home                                          | 8.6                                        | \$78,843,614  | 1,987   | 17,061           |
| ABD SSI & SSI Related                    | SSI & SSI Related                                     | 10.5                                       | \$63,386,657  | 6,889   | 72,542           |
| Adults                                   | Family-Care Adults                                    | 10.4                                       | \$59,630,740  | 11,373  | 118,511          |
|                                          | Former Foster Care                                    | 9.8                                        | \$605,263     | 167     | 1,637            |
| Children                                 | Behavioral Health Care Management Entity <sup>4</sup> | 0.0                                        |               |         |                  |
|                                          | Children                                              | 10.8                                       | \$102,086,587 | 43,701  | 472,645          |
|                                          | Children's Mental Health Waiver                       | 12.1                                       | \$1,466,024   | 134     | 1,620            |
|                                          | Foster Care                                           | 9.9                                        | \$17,752,339  | 3,687   | 36,390           |
|                                          | Newborn                                               | 8.5                                        | \$32,226,740  | 5,397   | 45,969           |
| Medicare Savings Programs                | Qualified Medicare Beneficiary                        | 10.0                                       | \$2,023,177   | 3,219   | 32,336           |
|                                          | Specified Low Income Medicare<br>Beneficiary          | 10.1                                       | \$3,374       | 2,402   | 24,365           |
| Non-Citizens with Medical<br>Emergencies | Non-Citizens                                          | 8.8                                        | \$814,834     | 320     | 2,825            |
| Pregnant Women                           | Pregnant Women                                        | 9.2                                        | \$23,872,605  | 4,709   | 43,118           |
| Special Groups                           | Breast and Cervical                                   | 9.9                                        | \$2,653,523   | 101     | 996              |
|                                          | Family Planning Waiver                                | 8.0                                        | \$2,447       | < 10    | 64               |
|                                          | Incarcerated Medicaid Member                          | 8.9                                        | \$6,177       | 243     | 2,166            |
| Other                                    | Targeted Case Management- ID/DD                       | 8.2                                        | \$37,651      | 458     | 3,746            |
| Overall                                  |                                                       | 8.9                                        | \$595,638,358 | 90,882  | 939,357          |