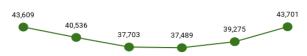

Subgroup

| Eligibility Category / Subgroup | Expenditures  | 1 Year %<br>Change | Member<br>Months | 1 Year %<br>Change | РМРМ     | 1 Year %<br>Change |
|---------------------------------|---------------|--------------------|------------------|--------------------|----------|--------------------|
| ABD ID/DD/ABI                   |               |                    |                  |                    |          |                    |
| Comprehensive Waiver            | \$122,133,290 | -1%                | 21,964           | -2%                | \$5,530  | 1%                 |
| ICF-ID                          | \$18,572,895  | 9%                 | 573              | -3%                | \$28,671 | 13%                |
| Supports Waiver                 | \$12,957,566  | 8%                 | 8,085            | 4%                 | \$1,553  | 3%                 |