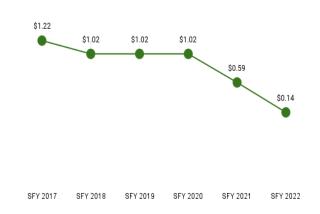

| \$0.96   | \$1.71   | \$2.30   | \$1.58   | \$0.98   | \$0.44   |
| Vision                              | \$0.90   | \$0.74   | \$0.70   | \$0.60   | \$0.63   | \$0.55   |
| Total                               | \$102.88 | \$58.44  | \$67.06  | \$63.75  | \$60.71  | \$62.40  |





#### SPECIFIED LOW-INCOME MEDICARE BENEFICIARY

This program provides assistance with Medicare Part B premiums (not included in PMPM totals) and assessments supporting application to long-term care or HCBS waivers.

#### **EXPENDITURES**

\$3,374

paid to providers for services rendered during the state fiscal year



MEMBER MONTHS 24,365



#### **MEMBERS**

2,402

unique individuals enrolled during the state fiscal year



#### PER MEMBER PER MONTH

\$0.14 PMPM during the state fiscal year



Table 56. Specified Low-Income Medicare Beneficiary Per Member Per Month History by Service Area

| Service                  | SFY 2017 | SFY 2018 | SFY 2019 | SFY 2020 | SFY 2021 | SFY 2022 |
|--------------------------|----------|----------|----------|----------|----------|----------|
| Behavioral Health        | \$0.04   | \$0.02   | \$0.01   | \$0.04   | \$0.02   | \$0.02   |
| Public Health or Welfare | \$1.18   | \$1.00   | \$1.01   | \$0.98   | \$0.57   | \$0.12   |
| Total                    | \$1.22   | \$1.02   | \$1.02   | \$1.02   | \$0.59   | \$0.14   |

#### **PREGNANT WOMEN**

# \$23.9 million

paid to providers for services rendered during the state fiscal year



# MEMBER MONTHS 43,118



#### **MEMBERS**

4,709 unique individuals enrolled during the state fiscal year