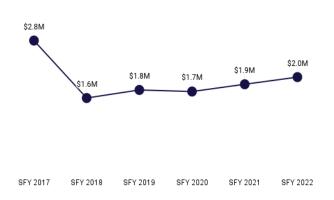

## MEMBER MONTHS 21,964

## **MEMBERS**

unique individuals enrolled during the state fiscal year

#### PER MEMBER PER MONTH

\$5,561 PMPM during the state fiscal year

#### **EMERGENCY ROOM PMPM**

#### \$11.04 \$10.55 \$8.07 \$7.82 SFY 2017 SFY 2018 SFY 2019 SFY 2020 SFY 2021 SFY 2022