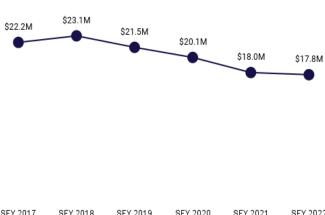

.67 | \$149.42 | \$95.70  | \$67.40  |
| PRTF                                | \$403.53   | \$342.64 | \$373.12 | \$210.91 | \$165.79 | \$183.45 |
| Public Health or Welfare            | \$0.07     |          | \$0.09   |          |          | \$0.13   |
| Public Health, Federal              |            |          |          | \$0.98   |          |          |
| Rural Health Clinic                 | \$2.72     | \$7.09   | \$8.90   | \$6.08   | \$8.68   | \$3.37   |
| Vision                              | \$6.57     | \$6.81   | \$9.75   | \$10.45  | \$6.42   | \$7.79   |
| Total                               | \$1,023.23 | \$839.56 | \$937.71 | \$784.84 | \$698.92 | \$480.65 |



### **FOSTER CARE**

## \$17.8 million

paid to providers for services rendered during the state fiscal year



SFY 2017 SFY 2018 SFY 2019 SFY 2020 SFY 2021 SFY 2022

# 3,687

unique individuals enrolled during the state fiscal year



## MEMBER MONTHS 36,390



# \$580

PMPM during the state fiscal year



Table 50. Foster Care Per Member Per Month History by Service Area

| Service                             | SFY 2017 | SFY 2018 | SFY 2019 | SFY 2020 | SFY 2021 | SFY 2022 |
|-------------------------------------|----------|----------|----------|----------|----------|----------|
| Ambulance                           | \$2.81   | \$3.64   | \$4.93   | \$4.12   | \$3.25   | \$3.75   |
| Ambulatory Surgical Center          | \$5.16   | \$6.30   | \$6.75   | \$4.57   | \$4.93   | \$5.69   |
| Behavioral Health                   | \$178.89 | \$207.86 | \$216.92 | \$187.82 | \$130.17 | \$86.21  |
| C