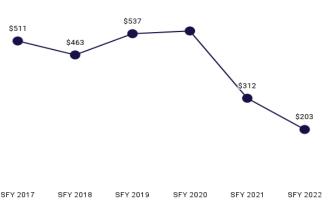

| Eligibility Category                     | Eligibility Subgroup                                  | Average Enroll-<br>ment Length<br>(months) | Expenditures  | Members | Member<br>Months |
|------------------------------------------|-------------------------------------------------------|--------------------------------------------|---------------|---------|------------------|
| ABD EID                                  | Employed Individuals with Disabilities                | 10.7                                       | \$1,275,629   | 341     | 3,663            |
| ABD ID/DD/ABI                            | Comprehensive Waiver                                  | 11.7                                       | \$122,133,290 | 1,876   | 21,964           |
|                                          | ICF ID (WY Life Resource Center)                      | 11.0                                       | \$18,572,895  | 52      | 573              |
|                                          | Supports Waiver                                       | 10.9                                       | \$12,957,566  | 740     | 8,085            |
| ABD Institution                          | Hospital                                              | 4.8                                        | \$2,176,379   | 53      | 252              |
| ABD Long-Term Care                       | Community Choices Waiver                              | 9.7                                        | \$52,803,529  | 2,949   | 28,690           |
|                                          | Hospice                                               | 1.8                                        | \$307,318     | 76      | 139              |
|                                          | Nursing Home                                          | 8.6                                        | \$78,843,614  | 1,987   | 17,061           |
| ABD SSI & SSI Related                    | SSI & SSI Related                                     | 10.5                                       | \$63,386,657  | 6,889   | 72,542           |
| Adults                                   | Family-Care Adults                                    | 10.4                                       | \$59,630,740  | 11,373  | 118,511          |
|                                          | Former Foster Care                                    | 9.8                                        | \$605,263     | 167     | 1,637            |
| Children                                 | Behavioral Health Care Management Entity <sup>4</sup> | 0.0                                        |               |         |                  |
|                                          | Children                                              | 10.8                                       | \$102,086,587 | 43,701  | 472,645          |
|                                          | Children's Mental Health Waiver                       | 12.1                                       | \$1,466,024   | 134     | 1,620            |
|                                          | Foster Care                                           | 9.9                                        | \$17,752,339  | 3,687   | 36,390           |
|                                          | Newborn                                               | 8.5                                        | \$32,226,740  | 5,397   | 45,969           |
| Medicare Savings Programs                | Qualified Medicare Beneficiary                        | 10.0                                       | \$2,023,177   | 3,219   | 32,336           |
|                                          | Specified Low Income Medicare<br>Beneficiary          | 10.1                                       | \$3,374       | 2,402   | 24,365           |
| Non-Citizens with Medical<br>Emergencies | Non-Citizens                                          | 8.8                                        | \$814,834     | 320     | 2,825            |
| Pregnant Women                           | Pregnant Women                                        | 9.2                                        | \$23,872,605  | 4,709   | 43,118           |
| Special Groups                           | Breast and Cervical                                   | 9.9                                        | \$2,653,523   | 101     | 996              |
|                                          | Family Planning Waiver                                | 8.0                                        | \$2,447       | < 10    | 64               |
|                                          | Incarcerated Medicaid Member                          | 8.9                                        | \$6,177       | 243     | 2,166            |
| Other                                    | Targeted Case Management- ID/DD                       | 8.2                                        | \$37,651      | 458     | 3,746            |
| Overall                                  |                                                       | 8.9                                        | \$595,638,358 | 90,882  | 939,357          |