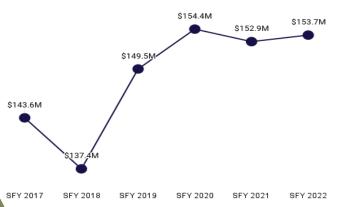

## **EXPENDITURES** \$595.6 MILLION

paid to providers for services rendered during the state fiscal year