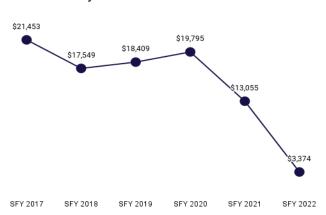

| Eligibility Category                     | Eligibility Subgroup                                  | Average Enroll-<br>ment Length<br>(months) | Expenditures  | Members | Member<br>Months |
|------------------------------------------|-------------------------------------------------------|--------------------------------------------|---------------|---------|------------------|
| ABD EID                                  | Employed Individuals with Disabilities                | 10.7                                       | \$1,275,629   | 341     | 3,663            |
| ABD ID/DD/ABI                            | Comprehensive Waiver                                  | 11.7                                       | \$122,133,290 | 1,876   | 21,964           |
|                                          | ICF ID (WY Life Resource Center)                      | 11.0                                       | \$18,572,895  | 52      | 573              |
|                                          | Supports Waiver                                       | 10.9                                       | \$12,957,566  | 740     | 8,085            |
| ABD Institution                          | Hospital                                              | 4.8                                        | \$2,176,379   | 53      | 252              |
| ABD Long-Term Care                       | Community Choices Waiver                              | 9.7                                        | \$52,803,529  | 2,949   | 28,690           |
|                                          | Hospice                                               | 1.8                                        | \$307,318     | 76      | 139              |
|                                          | Nursing Home                                          | 8.6                                        | \$78,843,614  | 1,987   | 17,061           |
| ABD SSI & SSI Related                    | SSI & SSI Related                                     | 10.5                                       | \$63,386,657  | 6,889   | 72,542           |
| Adults                                   | Family-Care Adults                                    | 10.4                                       | \$59,630,740  | 11,373  | 118,511          |
|                                          | Former Foster Care                                    | 9.8                                        | \$605,263     | 167     | 1,637            |
| Children                                 | Behavioral Health Care Management Entity <sup>4</sup> | 0.0                                        |               |         |                  |
|                                          | Children                                              | 10.8                                       | \$102,086,587 | 43,701  | 472,645          |
|                                          | Children's Mental Health Waiver                       | 12.1                                       | \$1,466,024   | 134     | 1,620            |
|                                          | Foster Care                                           | 9.9                                        | \$17,752,339  | 3,687   | 36,390           |
|                                          | Newborn                                               | 8.5                                        | \$32,226,740  | 5,397   | 45,969           |
| Medicare Savings Programs                | Qualified Medicare Beneficiary                        | 10.0                                       | \$2,023,177   | 3,219   | 32,336           |
|                                          | Specified Low Income Medicare<br>Beneficiary          | 10.1                                       | \$3,374       | 2,402   | 24,365           |
| Non-Citizens with Medical<br>Emergencies | Non-Citizens                                          | 8.8                                        | \$814,834     | 320     | 2,825            |
| Pregnant Women                           | Pregnant Women                                        | 9.2                                        | \$23,872,605  | 4,709   | 43,118           |
| Special Groups                           | Breast and Cervical                                   | 9.9                                        | \$2,653,523   | 101     | 996              |
|                                          | Family Planning Waiver                                | 8.0                                        | \$2,447       | < 10    | 64               |
|                                          | Incarcerated Medicaid Member                          | 8.9                                        | \$6,177       | 243     | 2,166            |
| Other                                    | Targeted Case Management- ID/DD                       | 8.2                                        | \$37,651      | 458     | 3,746            |
| Overall                                  |                                                       | 8.9                                        | \$595,638,358 | 90,882  | 939,357          |