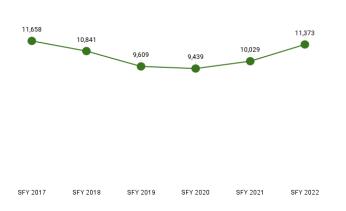

Table 4. One-Year Change in Expenditures, Member Months, and Per Member Per Month by Eligibility Category

| Program<br>Group                              | Expenditures  | % Change from SFY 2021 | Member<br>Months | % Change from SFY 2021 | РМРМ    | % Change<br>from 2021 |
|-----------------------------------------------|---------------|------------------------|------------------|------------------------|---------|-----------------------|
| ABD EID                                       | \$1,275,629   | -26%                   | 3,663            | 3%                     | \$348   | -28%                  |
| ABD ID/DD/ABI                                 | \$153,663,751 | 1%                     | 30,622           | 0%                     | \$5,017 | 1%                    |
| ABD Institution                               | \$2,176,379   | -33%                   | 252              | 19%                    | \$8,636 | -44%                  |
| ABD Long-Term<br>Care                         | \$131,954,462 | 2%                     | 45,890           | -3%                    | \$2,875 | 5%                    |
| ABD SSI & SSI<br>Related                      | \$63,386,657  | 9%                     | 72,542           | 4%                     | \$874   | 5%                    |
| Adults                                        | \$60,236,003  | 15%                    | 120,148          | 21%                    | \$501   | -5%                   |
| Children                                      | \$153,531,690 | 14%                    | 556,264          | 15%                    | \$282   | 1%                    |
| Medicare Savings<br>Programs                  | \$2,026,550   | 8%                     | 56,701           | 7%                     | \$36    | 3%                    |
| Non-Citizens with<br>Medical Emer-<br>gencies | \$814,834     | 14%                    | 2,825            | 127%                   | \$288   | -50%                  |
| Pregnant Women                                | \$23,872,605  | 6%                     | 43,118           | 42%                    | \$554   | -25%                  |
| Special Groups                                | \$2,662,147   | 15%                    | 3,226            | 292%                   | \$2,511 | -10%                  |
| Other                                         | \$37,651      | -5%                    | 3,746            | 19%                    | \$10    | -23%                  |
| Overall                                       | \$595,638,358 | 6%                     | 938,997          | 14%                    | \$634   | -7%                   |