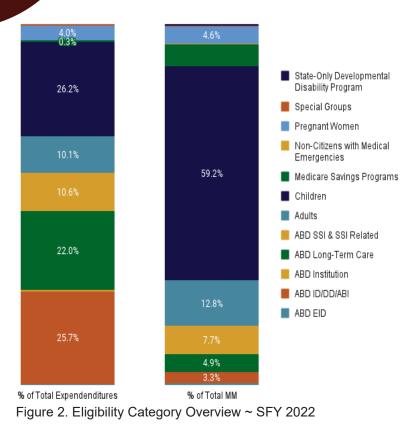

## PMPM BY POPULATION

Table 2. Eligibility Category Overview ~ % of Total

| Eligibility Cate-<br>gory                     | % of Total<br>Expenditures | % of Total Mem-<br>ber Months |  |  |
|-----------------------------------------------|----------------------------|-------------------------------|--|--|
| ABD EID                                       | 0.2%                       | 0.4%                          |  |  |
| ABD ID/DD/ABI                                 | 25.7%                      | 3.3%                          |  |  |
| ABD Institution                               | 0.4%                       | 0.0%                          |  |  |
| ABD Long-Term<br>Care                         | 22.0%                      | 4.9%                          |  |  |
| ABD SSI & SSI<br>Related                      | 10.6%                      | 7.7%                          |  |  |
| Adults                                        | 10.1%                      | 12.8%                         |  |  |
| Children                                      | 26.2%                      | 59.2%                         |  |  |
| Medicare Savings<br>Programs                  | 0.3%                       | 6.0%                          |  |  |
| Non-Citizens with<br>Medical Emergen-<br>cies | 0.1%                       | 0.3%                          |  |  |
| Pregnant Women                                | 4.0%                       | 4.6%                          |  |  |
| Special Groups                                | 0.4%                       | 0.3%                          |  |  |
| Other                                         | 0.0%                       | 0.4%                          |  |  |
| Overall                                       | 100.0%                     | 100.0%                        |  |  |