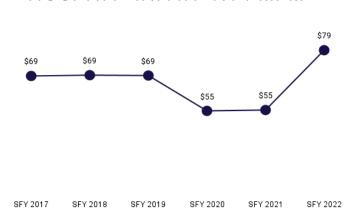

Table 3. Eligibility Category Summary ~ SFY 2022

| Eligibility Category                     | Average Enrollment<br>Length (months) |               |         | РМРМ    |
|------------------------------------------|---------------------------------------|---------------|---------|---------|
| ABD EID                                  | 10.7                                  | \$1,275,629   | 3,663   | \$348   |
| ABD ID/DD/ABI                            | 11.6                                  | \$153,663,751 | 30,622  | \$5,017 |
| ABD Institution                          | 4.8                                   | \$2,176,379   | 252     | \$8,636 |
| ABD Long-Term Care                       | 9.7                                   | \$131,954,462 | 45,890  | \$2,875 |
| ABD SSI & SSI Related                    | 10.6                                  | \$63,386,657  | 72,542  | \$874   |
| Adults                                   | 10.4                                  | \$60,236,003  | 120,148 | \$501   |
| Children                                 | 10.9                                  | \$153,531,690 | 556,264 | \$282   |
| Medicare Savings Programs                | 10.3                                  | \$2,026,550   | 56,701  | \$36    |
| Non-Citizens with Medical<br>Emergencies | 8.8                                   | \$814,834     | 2,825   | \$288   |
| Pregnant Women                           | 9.2                                   | \$23,872,605  | 43,118  | \$554   |
| Special Groups                           | 9.2                                   | \$2,662,147   | 3,226   | \$2,511 |
| Other                                    | 8.2                                   | \$37,651      | 3,746   | \$10    |
| Overall                                  | 9.5                                   | \$595,638,358 | 938,997 | \$634   |

Table 4. One-Year Change in Expenditures, Member Months, and Per Member Per Month by Eligibility Category

| Program<br>Group                              | Expenditures  | % Change from SFY 2021 | Member<br>Months | % Change from SFY 2021 | РМРМ    | % Change<br>from 2021 |
|-----------------------------------------------|---------------|------------------------|------------------|------------------------|---------|-----------------------|
| ABD EID                                       | \$1,275,629   | -26%                   | 3,663            | 3%                     | \$348   | -28%                  |
| ABD ID/DD/ABI                                 | \$153,663,751 | 1%                     | 30,622           | 0%                     | \$5,017 | 1%                    |
| ABD Institution                               | \$2,176,379   | -33%                   | 252              | 19%                    | \$8,636 | -44%                  |
| ABD Long-Term<br>Care                         | \$131,954,462 | 2%                     | 45,890           | -3%                    | \$2,875 | 5%                    |
| ABD SSI & SSI<br>Related                      | \$63,386,657  | 9%                     | 72,542           | 4%                     | \$874   | 5%                    |
| Adults                                        | \$60,236,003  | 15%                    | 120,148          | 21%                    | \$501   | -5%                   |
| Children                                      | \$153,531,690 | 14%                    | 556,264          | 15%                    | \$282   | 1%                    |
| Medicare Savings<br>Programs                  | \$2,026,550   | 8%                     | 56,701           | 7%                     | \$36    | 3%                    |
| Non-Citizens with<br>Medical Emer-<br>gencies | \$814,834     | 14%                    | 2,825            | 127%                   | \$288   | -50%                  |
| Pregnant Women                                | \$23,872,605  | 6%                     | 43,118           | 42%                    | \$554   | -25%                  |
| Special Groups                                | \$2,662,147   | 15%                    | 3,226            | 292%                   | \$2,511 | -10%                  |
| Other                                         | \$37,651      | -5%                    | 3,746            | 19%                    | \$10    | -23%                  |
| Overall                                       | \$595,638,358 | 6%                     | 938,997          | 14%                    | \$634   | -7%                   |