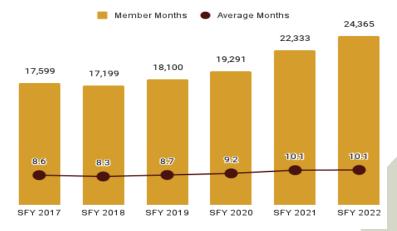

| Eligibility Category                     | Eligibility Subgroup                                  | Average Enroll-<br>ment Length<br>(months) | Expenditures  | Members | Member<br>Months |
|------------------------------------------|-------------------------------------------------------|--------------------------------------------|---------------|---------|------------------|
| ABD EID                                  | Employed Individuals with Disabilities                | 10.7                                       | \$1,275,629   | 341     | 3,663            |
| ABD ID/DD/ABI                            | Comprehensive Waiver                                  | 11.7                                       | \$122,133,290 | 1,876   | 21,964           |
|                                          | ICF ID (WY Life Resource Center)                      | 11.0                                       | \$18,572,895  | 52      | 573              |
|                                          | Supports Waiver                                       | 10.9                                       | \$12,957,566  | 740     | 8,085            |
| ABD Institution                          | Hospital                                              | 4.8                                        | \$2,176,379   | 53      | 252              |
| ABD Long-Term Care                       | Community Choices Waiver                              | 9.7                                        | \$52,803,529  | 2,949   | 28,690           |
|                                          | Hospice                                               | 1.8                                        | \$307,318     | 76      | 139              |
|                                          | Nursing Home                                          | 8.6                                        | \$78,843,614  | 1,987   | 17,061           |
| ABD SSI & SSI Related                    | SSI & SSI Related                                     | 10.5                                       | \$63,386,657  | 6,889   | 72,542           |
| Adults                                   | Family-Care Adults                                    | 10.4                                       | \$59,630,740  | 11,373  | 118,511          |
|                                          | Former Foster Care                                    | 9.8                                        | \$605,263     | 167     | 1,637            |
| Children                                 | Behavioral Health Care Management Entity <sup>4</sup> | 0.0                                        |               |         |                  |
|                                          | Children                                              | 10.8                                       | \$102,086,587 | 43,701  | 472,645          |
|                                          | Children's Mental Health Waiver                       | 12.1                                       | \$1,466,024   | 134     | 1,620            |
|                                          | Foster Care                                           | 9.9                                        | \$17,752,339  | 3,687   | 36,390           |
|                                          | Newborn                                               | 8.5                                        | \$32,226,740  | 5,397   | 45,969           |
| Medicare Savings Programs                | Qualified Medicare Beneficiary                        | 10.0                                       | \$2,023,177   | 3,219   | 32,336           |
|                                          | Specified Low Income Medicare<br>Beneficiary          | 10.1                                       | \$3,374       | 2,402   | 24,365           |
| Non-Citizens with Medical<br>Emergencies | Non-Citizens                                          | 8.8                                        | \$814,834     | 320     | 2,825            |
| Pregnant Women                           | Pregnant Women                                        | 9.2                                        | \$23,872,605  | 4,709   | 43,118           |
| Special Groups                           | Breast and Cervical                                   | 9.9                                        | \$2,653,523   | 101     | 996              |
|                                          | Family Planning Waiver                                | 8.0                                        | \$2,447       | < 10    | 64               |
|                                          | Incarcerated Medicaid Member                          | 8.9                                        | \$6,177       | 243     | 2,166            |
| Other                                    | Targeted Case Management- ID/DD                       | 8.2                                        | \$37,651      | 458     | 3,746            |
| Overall                                  |                                                       | 8.9                                        | \$595,638,358 | 90,882  | 939,357          |