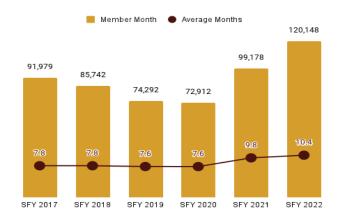

Table 3. Eligibility Category Summary ~ SFY 2022

| Eligibility Category                     | Average Enrollment<br>Length (months) |               |         | РМРМ    |
|------------------------------------------|---------------------------------------|---------------|---------|---------|
| ABD EID                                  | 10.7                                  | \$1,275,629   | 3,663   | \$348   |
| ABD ID/DD/ABI                            | 11.6                                  | \$153,663,751 | 30,622  | \$5,017 |
| ABD Institution                          | 4.8                                   | \$2,176,379   | 252     | \$8,636 |
| ABD Long-Term Care                       | 9.7                                   | \$131,954,462 | 45,890  | \$2,875 |
| ABD SSI & SSI Related                    | 10.6                                  | \$63,386,657  | 72,542  | \$874   |
| Adults                                   | 10.4                                  | \$60,236,003  | 120,148 | \$501   |
| Children                                 | 10.9                                  | \$153,531,690 | 556,264 | \$282   |
| Medicare Savings Programs                | 10.3                                  | \$2,026,550   | 56,701  | \$36    |
| Non-Citizens with Medical<br>Emergencies | 8.8                                   | \$814,834     | 2,825   | \$288   |
| Pregnant Women                           | 9.2                                   | \$23,872,605  | 43,118  | \$554   |
| Special Groups                           | 9.2                                   | \$2,662,147   | 3,226   | \$2,511 |
| Other                                    | 8.2                                   | \$37,651      | 3,746   | \$10    |
| Overall                                  | 9.5                                   | \$595,638,358 | 938,997 | \$634   |

| Eligibility Category                     | Eligibility Subgroup                                  | Average Enroll-<br>ment Length<br>(months) | Expenditures  | Members | Member<br>Months |
|------------------------------------------|-------------------------------------------------------|--------------------------------------------|---------------|---------|------------------|
| ABD EID                                  | Employed Individuals with Disabilities                | 10.7                                       | \$1,275,629   | 341     | 3,663            |
| ABD ID/DD/ABI                            | Comprehensive Waiver                                  | 11.7                                       | \$122,133,290 | 1,876   | 21,964           |
|                                          | ICF ID (WY Life Resource Center)                      | 11.0                                       | \$18,572,895  | 52      | 573              |
|                                          | Supports Waiver                                       | 10.9                                       | \$12,957,566  | 740     | 8,085            |
| ABD Institution                          | Hospital                                              | 4.8                                        | \$2,176,379   | 53      | 252              |
| ABD Long-Term Care                       | Community Choices Waiver                              | 9.7                                        | \$52,803,529  | 2,949   | 28,690           |
|                                          | Hospice                                               | 1.8                                        | \$307,318     | 76      | 139              |
|                                          | Nursing Home                                          | 8.6                                        | \$78,843,614  | 1,987   | 17,061           |
| ABD SSI & SSI Related                    | SSI & SSI Related                                     | 10.5                                       | \$63,386,657  | 6,889   | 72,542           |
| Adults                                   | Family-Care Adults                                    | 10.4                                       | \$59,630,740  | 11,373  | 118,511          |
|                                          | Former Foster Care                                    | 9.8                                        | \$605,263     | 167     | 1,637            |
| Children                                 | Behavioral Health Care Management Entity <sup>4</sup> | 0.0                                        |               |         |                  |
|                                          | Children                                              | 10.8                                       | \$102,086,587 | 43,701  | 472,645          |
|                                          | Children's Mental Health Waiver                       | 12.1                                       | \$1,466,024   | 134     | 1,620            |
|                                          | Foster Care                                           | 9.9                                        | \$17,752,339  | 3,687   | 36,390           |
|                                          | Newborn                                               | 8.5                                        | \$32,226,740  | 5,397   | 45,969           |
| Medicare Savings Programs                | Qualified Medicare Beneficiary                        | 10.0                                       | \$2,023,177   | 3,219   | 32,336           |
|                                          | Specified Low Income Medicare<br>Beneficiary          | 10.1                                       | \$3,374       | 2,402   | 24,365           |
| Non-Citizens with Medical<br>Emergencies | Non-Citizens                                          | 8.8                                        | \$814,834     | 320     | 2,825            |
| Pregnant Women                           | Pregnant Women                                        | 9.2                                        | \$23,872,605  | 4,709   | 43,118           |
| Special Groups                           | Breast and Cervical                                   | 9.9                                        | \$2,653,523   | 101     | 996              |
|                                          | Family Planning Waiver                                | 8.0                                        | \$2,447       | < 10    | 64               |
|                                          | Incarcerated Medicaid Member                          | 8.9                                        | \$6,177       | 243     | 2,166            |
| Other                                    | Targeted Case Management- ID/DD                       | 8.2                                        | \$37,651      | 458     | 3,746            |
| Overall                                  |                                                       | 8.9                                        | \$595,638,358 | 90,882  | 939,357          |