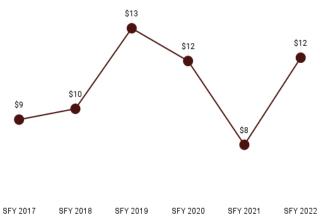

| Eligibility Category                     | Eligibility Subgroup                                  | Average Enroll-<br>ment Length<br>(months) | Expenditures  | Members | Member<br>Months |
|------------------------------------------|-------------------------------------------------------|--------------------------------------------|---------------|---------|------------------|
| ABD EID                                  | Employed Individuals with Disabilities                | 10.7                                       | \$1,275,629   | 341     | 3,663            |
| ABD ID/DD/ABI                            | Comprehensive Waiver                                  | 11.7                                       | \$122,133,290 | 1,876   | 21,964           |
|                                          | ICF ID (WY Life Resource Center)                      | 11.0                                       | \$18,572,895  | 52      | 573              |
|                                          | Supports Waiver                                       | 10.9                                       | \$12,957,566  | 740     | 8,085            |
| ABD Institution                          | Hospital                                              | 4.8                                        | \$2,176,379   | 53      | 252              |
| ABD Long-Term Care                       | Community Choices Waiver                              | 9.7                                        | \$52,803,529  | 2,949   | 28,690           |
|                                          | Hospice                                               | 1.8                                        | \$307,318     | 76      | 139              |
|                                          | Nursing Home                                          | 8.6                                        | \$78,843,614  | 1,987   | 17,061           |
| ABD SSI & SSI Related                    | SSI & SSI Related                                     | 10.5                                       | \$63,386,657  | 6,889   | 72,542           |
| Adults                                   | Family-Care Adults                                    | 10.4                                       | \$59,630,740  | 11,373  | 118,511          |
|                                          | Former Foster Care                                    | 9.8                                        | \$605,263     | 167     | 1,637            |
| Children                                 | Behavioral Health Care Management Entity <sup>4</sup> | 0.0                                        |               |         |                  |
|                                          | Children                                              | 10.8                                       | \$102,086,587 | 43,701  | 472,645          |
|                                          | Children's Mental Health Waiver                       | 12.1                                       | \$1,466,024   | 134     | 1,620            |
|                                          | Foster Care                                           | 9.9                                        | \$17,752,339  | 3,687   | 36,390           |
|                                          | Newborn                                               | 8.5                                        | \$32,226,740  | 5,397   | 45,969           |
| Medicare Savings Programs                | Qualified Medicare Beneficiary                        | 10.0                                       | \$2,023,177   | 3,219   | 32,336           |
|                                          | Specified Low Income Medicare<br>Beneficiary          | 10.1                                       | \$3,374       | 2,402   | 24,365           |
| Non-Citizens with Medical<br>Emergencies | Non-Citizens                                          | 8.8                                        | \$814,834     | 320     | 2,825            |
| Pregnant Women                           | Pregnant Women                                        | 9.2                                        | \$23,872,605  | 4,709   | 43,118           |
| Special Groups                           | Breast and Cervical                                   | 9.9                                        | \$2,653,523   | 101     | 996              |
|                                          | Family Planning Waiver                                | 8.0                                        | \$2,447       | < 10    | 64               |
|                                          | Incarcerated Medicaid Member                          | 8.9                                        | \$6,177       | 243     | 2,166            |
| Other                                    | Targeted Case Management- ID/DD                       | 8.2                                        | \$37,651      | 458     | 3,746            |
| Overall                                  |                                                       | 8.9                                        | \$595,638,358 | 90,882  | 939,357          |