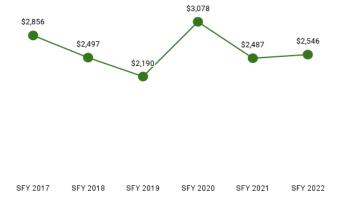

## \$153.7 million

paid to providers for services rendered during the state fiscal year

MEMBERS
2,652 unique individuals enrolled during the state fiscal year

## MEMBER MONTHS 30,623

\$5,018 PMPM during the state fiscal year

**EMERGENCY ROOM PMPM** 

SFY 2019

SFY 2020

SFY 2021

SFY 2022

SFY 2017