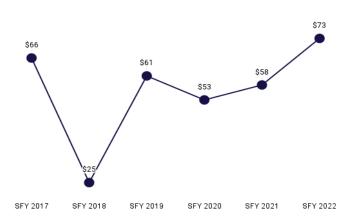

|            |            |
| Vision                              |            |            |            |            |            |            |
| Total                               | \$2,570.01 | \$3,082.89 | \$3,334.42 | \$4,022.06 | \$5,003.23 | \$2,210.92 |

### **NURSING HOME**

## \$78.8 million

paid to providers for services rendered during the state fiscal year



## MEMBER MONTHS 17,061



#### **MEMBERS**

1,987

unique individuals enrolled during the state fiscal year



#### PER MEMBER PER MONTH

\$4,621

PMPM during the state fiscal year



SFY 2017 SFY 2018 SFY 2019 SFY 2020 SFY 2021 SFY 2022

SFY 2017 SFY 2018 SFY 2019 SFY 2020 SFY 2021 SFY 2022

#### **EMERGENCY ROOM PMPM**

#### \$5 \$5 \$4 \$5 \$5 \$4 \$5 \$5 \$5 \$7 2017 SFY 2018 SFY 2019 SFY 2020 SFY 2021 SFY 2022



Table 34. Nursing Home Per Member Per Month History by Service Area

| Service                             | SFY 2017   | SFY 2018   | SFY 2019   | SFY 2020   | SFY 2021   | SFY 2022   |
|-------------------------------------|------------|------------|------------|------------|------------|------------|
| Ambulance                           | \$4.65     | \$1.94     | \$2.58     | \$2.72     | \$2.83     | \$3.54     |
| Ambulatory Surgical Center          | \$0.79     | \$0.33     | \$0.43     | \$0.10     | \$0.78     | \$1.53     |
| Behavioral Health                   | \$12.72    | \$8.15     | \$6.06     | \$5.77     | \$4.20     | \$5.76     |
| Dental                              | \$6.93     | \$3.74     | \$3.39     | \$3.49     | \$4.03     | \$4.60     |
| DME, Prosthetics/Or