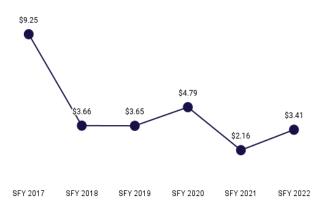

## MEMBER MONTHS 21,964

## **MEMBERS**

unique individuals enrolled during the state fiscal year

#### PER MEMBER PER MONTH

\$5,561 PMPM during the state fiscal year