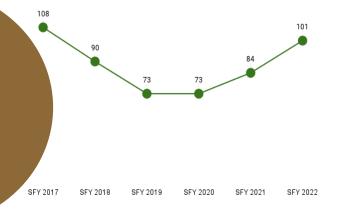

| Eligibility Category                     | Eligibility Subgroup                                  | Average Enroll-<br>ment Length<br>(months) | Expenditures  | Members | Member<br>Months |
|------------------------------------------|-------------------------------------------------------|--------------------------------------------|---------------|---------|------------------|
| ABD EID                                  | Employed Individuals with Disabilities                | 10.7                                       | \$1,275,629   | 341     | 3,663            |
| ABD ID/DD/ABI                            | Comprehensive Waiver                                  | 11.7                                       | \$122,133,290 | 1,876   | 21,964           |
|                                          | ICF ID (WY Life Resource Center)                      | 11.0                                       | \$18,572,895  | 52      | 573              |
|                                          | Supports Waiver                                       | 10.9                                       | \$12,957,566  | 740     | 8,085            |
| ABD Institution                          | Hospital                                              | 4.8                                        | \$2,176,379   | 53      | 252              |
| ABD Long-Term Care                       | Community Choices Waiver                              | 9.7                                        | \$52,803,529  | 2,949   | 28,690           |
|                                          | Hospice                                               | 1.8                                        | \$307,318     | 76      | 139              |
|                                          | Nursing Home                                          | 8.6                                        | \$78,843,614  | 1,987   | 17,061           |
| ABD SSI & SSI Related                    | SSI & SSI Related                                     | 10.5                                       | \$63,386,657  | 6,889   | 72,542           |
| Adults                                   | Family-Care Adults                                    | 10.4                                       | \$59,630,740  | 11,373  | 118,511          |
|                                          | Former Foster Care                                    | 9.8                                        | \$605,263     | 167     | 1,637            |
| Children                                 | Behavioral Health Care Management Entity <sup>4</sup> | 0.0                                        |               |         |                  |
|                                          | Children                                              | 10.8                                       | \$102,086,587 | 43,701  | 472,645          |
|                                          | Children's Mental Health Waiver                       | 12.1                                       | \$1,466,024   | 134     | 1,620            |
|                                          | Foster Care                                           | 9.9                                        | \$17,752,339  | 3,687   | 36,390           |
|                                          | Newborn                                               | 8.5                                        | \$32,226,740  | 5,397   | 45,969           |
| Medicare Savings Programs                | Qualified Medicare Beneficiary                        | 10.0                                       | \$2,023,177   | 3,219   | 32,336           |
|                                          | Specified Low Income Medicare<br>Beneficiary          | 10.1                                       | \$3,374       | 2,402   | 24,365           |
| Non-Citizens with Medical<br>Emergencies | Non-Citizens                                          | 8.8                                        | \$814,834     | 320     | 2,825            |
| Pregnant Women                           | Pregnant Women                                        | 9.2                                        | \$23,872,605  | 4,709   | 43,118           |
| Special Groups                           | Breast and Cervical                                   | 9.9                                        | \$2,653,523   | 101     | 996              |
|                                          | Family Planning Waiver                                | 8.0                                        | \$2,447       | < 10    | 64               |
|                                          | Incarcerated Medicaid Member                          | 8.9                                        | \$6,177       | 243     | 2,166            |
| Other                                    | Targeted Case Management- ID/DD                       | 8.2                                        | \$37,651      | 458     | 3,746            |
| Overall                                  |                                                       | 8.9                                        | \$595,638,358 | 90,882  | 939,357          |