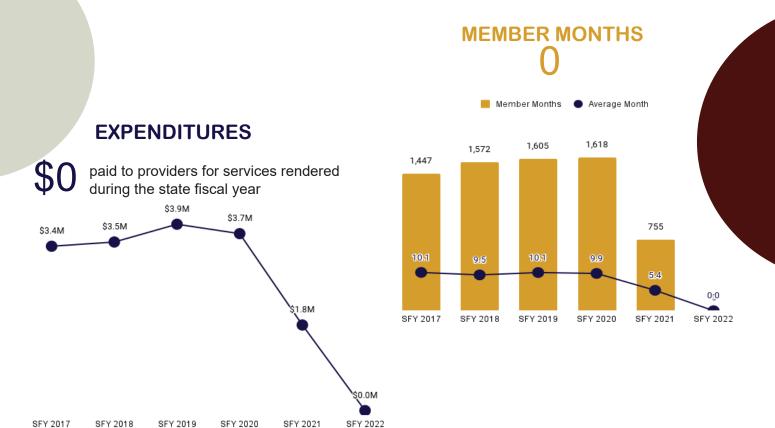

## **EXPENDITURES** \$595.6 MILLION

paid to providers for services rendered during the state fiscal year

## **MEMBER MONTHS** 938,997

months members were enrolled during the state fiscal year

83%

of Wyoming counties

have a PMPM below the

state's overall value.

Figure 1. SFY 2022 Per Member Per Month (PMPM) County Map