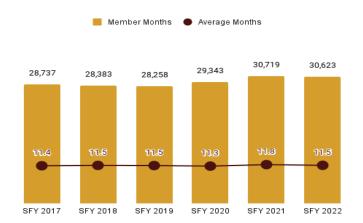

## **MEMBER MONTHS** 938,997

months members were enrolled during the state fiscal year

83%

of Wyoming counties

have a PMPM below the

state's overall value.

Figure 1. SFY 2022 Per Member Per Month (PMPM) County Map

## PMPM BY POPULATION

Table 2. Eligibility Category Overview ~ % of Total

| Eligibility Cate-<br>gory                     | % of Total<br>Expenditures | % of Total Mem-<br>ber Months |  |  |
|-----------------------------------------------|----------------------------|-------------------------------|--|--|
| ABD EID                                       | 0.2%                       | 0.4%                          |  |  |
| ABD ID/DD/ABI                                 | 25.7%                      | 3.3%                          |  |  |
| ABD Institution                               | 0.4%                       | 0.0%                          |  |  |
| ABD Long-Term<br>Care                         | 22.0%                      | 4.9%                          |  |  |
| ABD SSI & SSI<br>Related                      | 10.6%                      | 7.7%                          |  |  |
| Adults                                        | 10.1%                      | 12.8%                         |  |  |
| Children                                      | 26.2%                      | 59.2%                         |  |  |
| Medicare Savings<br>Programs                  | 0.3%                       | 6.0%                          |  |  |
| Non-Citizens with<br>Medical Emergen-<br>cies | 0.1%                       | 0.3%                          |  |  |
| Pregnant Women                                | 4.0%                       | 4.6%                          |  |  |
| Special Groups                                | 0.4%                       | 0.3%                          |  |  |
| Other                                         | 0.0%                       | 0.4%                          |  |  |
| Overall                                       | 100.0%                     | 100.0%                        |  |  |

Table 3. Eligibility Category Summary ~ SFY 2022

| Eligibility Category                     | Average Enrollment<br>Length (months) |               |         | РМРМ    |
|------------------------------------------|---------------------------------------|---------------|---------|---------|
| ABD EID                                  | 10.7                                  | \$1,275,629   | 3,663   | \$348   |
| ABD ID/DD/ABI                            | 11.6                                  | \$153,663,751 | 30,622  | \$5,017 |
| ABD Institution                          | 4.8                                   | \$2,176,379   | 252     | \$8,636 |
| ABD Long-Term Care                       | 9.7                                   | \$131,954,462 | 45,890  | \$2,875 |
| ABD SSI & SSI Related                    | 10.6                                  | \$63,386,657  | 72,542  | \$874   |
| Adults                                   | 10.4                                  | \$60,236,003  | 120,148 | \$501   |
| Children                                 | 10.9                                  | \$153,531,690 | 556,264 | \$282   |
| Medicare Savings Programs                | 10.3                                  | \$2,026,550   | 56,701  | \$36    |
| Non-Citizens with Medical<br>Emergencies | 8.8                                   | \$814,834     | 2,825   | \$288   |
| Pregnant Women                           | 9.2                                   | \$23,872,605  | 43,118  | \$554   |
| Special Groups                           | 9.2                                   | \$2,662,147   | 3,226   | \$2,511 |
| Other                                    | 8.2                                   | \$37,651      | 3,746   | \$10    |
| Overall                                  | 9.5                                   | \$595,638,358 | 938,997 | \$634   |

Table 4. One-Year Change in Expenditures, Member Months, and Per Member Per Month by Eligibility Category

| Program<br>Group                              | Expenditures  | % Change from SFY 2021 | Member<br>Months | % Change from SFY 2021 | РМРМ    | % Change<br>from 2021 |
|-----------------------------------------------|---------------|------------------------|------------------|------------------------|---------|-----------------------|
| ABD EID                                       | \$1,275,629   | -26%                   | 3,663            | 3%                     | \$348   | -28%                  |
| ABD ID/DD/ABI                                 | \$153,663,751 | 1%                     | 30,622           | 0%                     | \$5,017 | 1%                    |
| ABD Institution                               | \$2,176,379   | -33%                   | 252              | 19%                    | \$8,636 | -44%                  |
| ABD Long-Term<br>Care                         | \$131,954,462 | 2%                     | 45,890           | -3%                    | \$2,875 | 5%                    |
| ABD SSI & SSI<br>Related                      | \$63,386,657  | 9%                     | 72,542           | 4%                     | \$874   | 5%                    |
| Adults                                        | \$60,236,003  | 15%                    | 120,148          | 21%                    | \$501   | -5%                   |
| Children                                      | \$153,531,690 | 14%                    | 556,264          | 15%                    | \$282   | 1%                    |
| Medicare Savings<br>Programs                  | \$2,026,550   | 8%                     | 56,701           | 7%                     | \$36    | 3%                    |
| Non-Citizens with<br>Medical Emer-<br>gencies | \$814,834     | 14%                    | 2,825            | 127%                   | \$288   | -50%                  |
| Pregnant Women                                | \$23,872,605  | 6%                     | 43,118           | 42%                    | \$554   | -25%                  |
| Special Groups                                | \$2,662,147   | 15%                    | 3,226            | 292%                   | \$2,511 | -10%                  |
| Other                                         | \$37,651      | -5%                    | 3,746            | 19%                    | \$10    | -23%                  |
| Overall                                       | \$595,638,358 | 6%                     | 938,997          | 14%                    | \$634   | -7%                   |