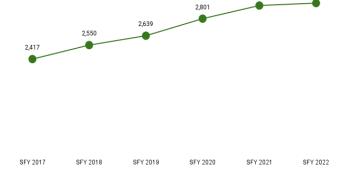

## **MEMBER MONTHS** 938,997

months members were enrolled during the state fiscal year

83%

of Wyoming counties

have a PMPM below the

state's overall value.

Figure 1. SFY 2022 Per Member Per Month (PMPM) County Map