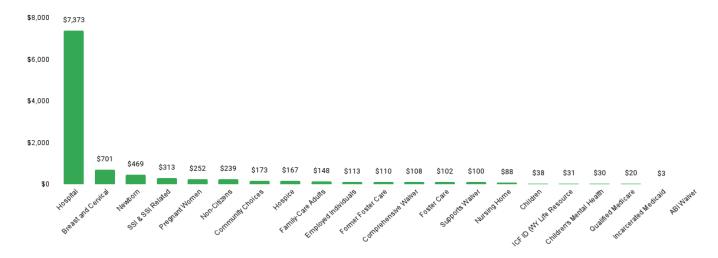

| Specified Low-Income Medicare Beneficiary                                                                     | 76 |
|---------------------------------------------------------------------------------------------------------------|----|
| Pregnant Women                                                                                                | 77 |
| Special Groups                                                                                                | 80 |
| Non-Citizens with Medical Emergencies                                                                         | 81 |
| Breast and Cervical                                                                                           | 86 |
| Family Planning Waiver                                                                                        | 88 |
| Tuberculosis                                                                                                  | 89 |
| Incarcerated Medicaid Member                                                                                  | 89 |
| APPENDIX A: GLOSSARY AND ACRONYMS                                                                             | 90 |
| Glossary                                                                                                      | 90 |
| Acronyms                                                                                                      | 94 |
| APPENDIX B: DATA METHODOLOGY                                                                                  | 95 |
| LIST OF FIGURES                                                                                               |    |
| Figure 1. SFY 2022 Per Member Per Month (PMPM) County map                                                     |    |
| Figure 2. Eligibility Category Overview ~ SFY 2022                                                            |    |
| Figure 3. Eligibility Category v. Medicaid Overall                                                            |    |
| Figure 4. One-Year Change in Per Member Per Month by Service Category                                         |    |
| Figure 5. Hospital Per Member Per Month by Eligibility Subgroup ~ SFY 2022                                    |    |
| Figure 6. Emergency Room Per Member Per Month by Eligibility Subgroup ~ SFY 2022                              |    |
| Figure 7. Inpatient Per Member Per Month by Eligibility Subgroup ~ SFY 2022                                   |    |
| Figure 8. Employed Individuals with Disabilities Per Member Per Month by Service Area                         |    |
| Figure 9. Intellectual/Developmental Disabilities, Acquired Brain Injury Per Member Per Month by Service Area |    |
| Figure 10. Institution Per Member Per Month by Service Area                                                   |    |
| Figure 11. Long-Term Care Per Member Per Month by Service Area                                                | 37 |
| Figure 12. Supplemental Security Income Per Member Per Month by Service Area                                  |    |
| Figure 13. Adults Per Member Per Month by Service Area                                                        |    |
| Figure 14. Children Per Member Per Month by Service Area                                                      |    |
| Figure 15. Medicare Savings Program Per Member Per Month by Service Area                                      |    |
| Figure 16. Special Groups Per Member Per Month by Service Area                                                | 78 |
| LIST OF TABLES                                                                                                |    |
| Table 1. Eligibility Populations by Category and Subgroup                                                     |    |
| Table 2. Eligibility Category Overview ~ % of Total                                                           |    |
| Table 3. Eligibility Category Summary ~ SFY 2022                                                              |    |
| Table 4. One-Year Change in Expenditures, Member Months, and Per Member Per Month by Eligibility Category     | 6  |
| Table 5. Eligibility Subgroup Summary ~ SFY 2022                                                              |    |
| Table 6. Expenditure History by Eligibility Subgroup                                                          |    |
| Table 7. Member Months History by Eligibility Subgroup                                                        |    |
| Table 8. Per Member Per Month History by Eligibility Subgroup                                                 |    |
| Table 9. Per Member Per Month History by Service Category                                                     |    |
| Table 10. Per Member Per Month by Service Area                                                                |    |
| Table 11. Select Services Summary by Eligibility Subgroup ~ SFY 2022ii                                        | 14 |

| Table 12. Behavioral Health Per Member Per Month History by Eligibility Subgroup                     | 15         |
|------------------------------------------------------------------------------------------------------|------------|
| Table 13. Hospital Per Member Per Month History by Eligibility Subgroup                              | 16         |
| Table 14. Emergency Room Per Member Per Month History by Eligibility Subgroup                        | 17         |
| Table 15. Inpatient Per Member Per Month History by Eligibility Subgroup                             | 18         |
| Table 16. Nursing Facility Per Member Per Month History by Eligibility Subgroup                      | 19         |
| Table 17. Physicians & Other Practitioners Per Member Per Month History by Eligibility Subgroup      | 20         |
| Table 18. Prescription Drug Per Member Per Month History by Eligibility Subgroup                     | 21         |
| Table 19. Employed Individuals with Disabilities Per Member Per Month Summary by Subgroup            | 23         |
| Table 20. Employed Individuals with Disabilities History by Subgroup                                 | 23         |
| Table 21. Employed Individuals with Disabilities Per Member Per Month History by Service Area        | 24         |
| Table 22. Intellectual/Developmental Disabilities and Acquired Brain Injury PMPM Summary by Sub      | ogroup26   |
| Table 23. Intellectual/Developmental Disabilities and Acquired Brain Injury PMPM Summary by Sub      | ogroup26   |
| Table 24. Comprehensive Waiver Per Member Per Month History by Service Area                          | 28         |
| Table 25. Intermediate Care for Individuals with Intellectual Disabilities PMPM History by Service A | rea30      |
| Table 26. Supports Waiver Per Member Per Month by Service Area                                       | 32         |
| Table 27. Institution Per Member Per Month Summary by Subgroup                                       | 34         |
| Table 28. Institution History by Subgroup                                                            |            |
| Table 29. Institution Per Member Per Month History by Service Area                                   | 35         |
| Table 30. Long-Term Care Per Member Per Month Summary by Subgroup                                    | 37         |
| Table 31. Long-Term Care History by Subgroup                                                         | 37         |
| Table 32. Community Choices Waiver Per Member Per Month History by Service Area                      | 39         |
| Table 33. Hospice Per Member Per Month History by Service Area                                       | 41         |
| Table 34. Nursing Home Per Member Per Month History by Service Area                                  | 43         |
| Table 35. Program for All-Inclusive Care of Elderly (PACE) Per Member Per Month History by Servi     | ice Area45 |
| Table 36. Supplemental Security Income Per Member Per Month Summary by Subgroup                      | 47         |
| Table 37. Supplemental Security Income History by Subgroup                                           | 47         |
| Table 38. Supplemental Security Income Per Member Per Month History by Service Area                  | 48         |
| Table 39. Adults Per Member Per Month Summary by Subgroup                                            | 50         |
| Table 40. Adults History by Subgroup                                                                 | 50         |
| Table 41. Adults Per Member Per Month History by Service Area                                        | 51         |
| Table 42. Family-Care Adults Per Member Per Month History by Service Area                            | 53         |
| Table 43. Former Foster Care Per Member Per Month History by Service Area                            | 55         |
| Table 44. Children Per Member Per Month Summary by Subgroup                                          | 57         |
| Table 45. Children History by Subgroup                                                               | 58         |
| Table 46. Children Group Per Member Per Month History by Service Area                                | 59         |
| Table 47. Care Management Entity Per Member Per Month History by Service Area                        | 61         |
| Table 48. Children Subgroup Per Member Per Month History by Service Area                             | 62         |
| Table 49. Children's Mental Health Waiver Per Member Per Month History by Service Area               | 65         |
| Table 50. Foster Care Per Member Per Month History by Service Area                                   | 67         |
| Table 51. Newborn Per Member Per Month History by Service Area                                       | 69         |
| Table 52. Medicare Savings Program Per Member Per Month Summary by Subgroup                          | 72         |
| Table 53. Medicare Savings Program History by Subgroup                                               | 72         |
| Table 54. Medicare Savings Program Per Member Per Month History by Service Area                      |            |
| Table 55. Qualified Medicare Beneficiary Per Member Per Month History by Service Area                | 75<br>iii  |