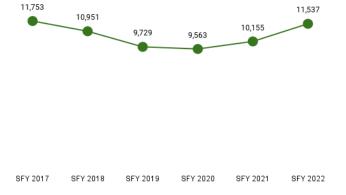

\$16.23  | \$12.72  | \$7.08   | \$6.05   | \$5.47   |
| Public Health or Welfare            | \$0.53   | \$0.56   | \$0.70   | \$0.52   | \$0.49   | \$0.21   |
| Public Health, Federal              | \$45.09  | \$25.46  | \$23.23  | \$25.15  | \$27.36  | \$29.22  |
| Rural Health Clinic                 | \$1.86   | \$2.83   | \$3.57   | \$3.94   | \$4.03   | \$4.27   |
| Vision                              | \$2.64   | \$2.67   | \$2.55   | \$2.17   | \$2.18   | \$2.14   |
| Total                               | \$839.18 | \$796.39 | \$857.73 | \$807.24 | \$829.51 | \$871.68 |

### **ADULTS**

#### **EXPENDITURES**

## \$60.2 million

paid to providers for services rendered during the state fiscal year



#### **MEMBERS**

11,537 unique individuals enrolled during the state fiscal year



# MEMBER MONTHS 120,148



#### PER MEMBER PER MONTH

\$501

PMPM during the state fiscal year



SFY 2017 SFY 2018 SFY 2019 SFY 2020 SFY 2021 SFY 2022

#### **EMERGENCY ROOM PMPM**







Figure 13. Adults Per Member Per Month by Service Area

Table 39. Adults Per Member Per Month Summary by Subgroup

| Eligibility Category / Sub-<br>group | Expenditures | 1 Year %<br>Change | Member Months | 1 Year %<br>Change | РМРМ  | 1 Year %<br>Change |
|--------------------------------------|--------------|--------------------|---------------|--------------------|-------|--------------------|
| Adults                               |              |                    |               |                    |       |                    |
| Family-Care Adults                   | \$59,630,740 | 15.1%