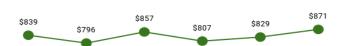

\$2,364.83 | \$2,224.86 | \$2,417.58 | \$2,266.05 | \$2,353.79 |          |
| Physician & Other Practitioner      | \$0.89     | \$0.29     | \$0.04     | \$0.00     | \$0.21     |          |
| Public Health or Welfare            | \$2.24     | \$8.03     | \$2.62     | \$9.86     | \$8.74     |          |
| Total                               | \$2,368.04 | \$2,236.11 | \$2,420.81 | \$2,280.40 | \$2,363.86 |          |



#### SUPPLEMENTAL SECURITY INCOME

#### **EXPENDITURES**

## \$63.4 million

paid to providers for services rendered during the state fiscal year



# MEMBER MONTHS **72,542**



#### **MEMBERS**

SFY 2017

SFY 2018

6,889 unique individuals enrolled during the state fiscal year



#### PER MEMBER PER MONTH

\$871

SFY 2018

PMPM during the state fiscal year

SFY 2022



**EMERGENCY ROOM PMPM** 

SFY 2019



SFY 2020

SFY 2021

SFY 2022

SFY 2017

#### **HOSPITAL INPATIENT PMPM**

SFY 2020

SFY 2021

SFY 2019





Figure 12. Supplemental Security Income Per Member Per Month by Service Area

Table 36. Supplemental Security Income Per Member Per Month Summary by Subgroup

| Eligibility Category / Sub-<br>group | Expenditures | 1 Year %<br>Change | Member<br>Months | 1 Year %<br>Change | РМРМ  | 1 Year %<br>Change |
|--------------------------------------|--------------|--------------------|------------------|--------------------|-------|--------------------|
| ABD SSI                              |              |                    |                  |                    |       |                    |
| SSI & SSI Related                    | \$63,386,657 |