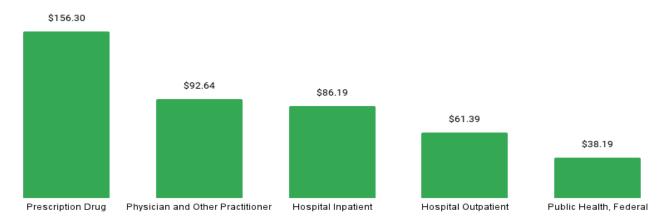

| \$45.09  | \$25.46  | \$23.23  | \$25.15  | \$27.36  | \$29.22  |
| Rural Health Clinic                 | \$1.86   | \$2.83   | \$3.57   | \$3.94   | \$4.03   | \$4.27   |
| Vision                              | \$2.64   | \$2.67   | \$2.55   | \$2.17   | \$2.18   | \$2.14   |
| Total                               | \$839.18 | \$796.39 | \$857.73 | \$807.24 | \$829.51 | \$871.68 |

### **ADULTS**

#### **EXPENDITURES**

## \$60.2 million

paid to providers for services rendered during the state fiscal year



#### **MEMBERS**

11,537 unique individuals enrolled during the state fiscal year



# MEMBER MONTHS 120,148



#### PER MEMBER PER MONTH

\$501

PMPM during the state fiscal year



SFY 2017 SFY 2018 SFY 2019 SFY 2020 SFY 2021 SFY 2022

#### **EMERGENCY ROOM PMPM**







Figure 13. Adults Per Member Per Month by Service Area

Table 39. Adults Per Member Per Month Summary by Subgroup

| Eligibility Category / Sub-<br>group | Expenditures | 1 Year %<br>Change | Member Months | 1 Year %<br>Change | РМРМ  | 1 Year %<br>Change |
|--------------------------------------|--------------|--------------------|---------------|--------------------|-------|--------------------|
| Adults                               |              |                    |               |                    |       |                    |
| Family-Care Adults                   | \$59,630,740 | 15.1%              | 118,511       | 21.0%              | \$503 | -4.9%              |
| Former Foster Care                   | \$605,263    | 36.7%              | 1,637         | 32.6%