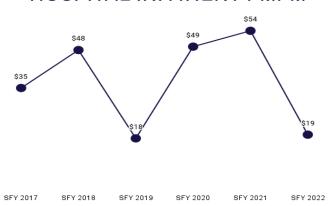

<sup>3.</sup> Expenditures have been manually adjusted to account for appropriate CME expenditures for the following categories: ABD SSI and SSI Related, Children, and Pregnant Women

Table 5. Eligibility Subgroup Summary ~ SFY 2022

| Eligibility Category                     | Eligibility Subgroup                                  | Average Enroll-<br>ment Length<br>(months) | Expenditures  | Members | Member<br>Months |
|------------------------------------------|-------------------------------------------------------|--------------------------------------------|---------------|---------|------------------|
| ABD EID                                  | Employed Individuals with Disabilities                | 10.7                                       | \$1,275,629   | 341     | 3,663            |
| ABD ID/DD/ABI                            | Comprehensive Waiver                                  | 11.7                                       | \$122,133,290 | 1,876   | 21,964           |
|                                          | ICF ID (WY Life Resource Center)                      | 11.0                                       | \$18,572,895  | 52      | 573              |
|                                          | Supports Waiver                                       | 10.9                                       | \$12,957,566  | 740     | 8,085            |
| ABD Institution                          | Hospital                                              | 4.8                                        | \$2,176,379   | 53      | 252              |
| ABD Long-Term Care                       | Community Choices Waiver                              | 9.7                                        | \$52,803,529  | 2,949   | 28,690           |
|                                          | Hospice                                               | 1.8                                        | \$307,318     | 76      | 139              |
|                                          | Nursing Home                                          | 8.6                                        | \$78,843,614  | 1,987   | 17,061           |
| ABD SSI & SSI Related                    | SSI & SSI Related                                     | 10.5                                       | \$63,386,657  | 6,889   | 72,542           |
| Adults                                   | Family-Care Adults                                    | 10.4                                       | \$59,630,740  | 11,373  | 118,511          |
|                                          | Former Foster Care                                    | 9.8                                        | \$605,263     | 167     | 1,637            |
| Children                                 | Behavioral Health Care Management Entity <sup>4</sup> | 0.0                                        |               |         |                  |
|                                          | Children                                              | 10.8                                       | \$102,086,587 | 43,701  | 472,645          |
|                                          | Children's Mental Health Waiver                       | 12.1                                       | \$1,466,024   | 134     | 1,620            |
|                                          | Foster Care                                           | 9.9                                        | \$17,752,339  | 3,687   | 36,390           |
|                                          | Newborn                                               | 8.5                                        | \$32,226,740  | 5,397   | 45,969           |
| Medicare Savings Programs                | Qualified Medicare Beneficiary                        | 10.0                                       | \$2,023,177   | 3,219   | 32,336           |
|                                          | Specified Low Income Medicare<br>Beneficiary          | 10.1                                       | \$3,374       | 2,402   | 24,365           |
| Non-Citizens with Medical<br>Emergencies | Non-Citizens                                          | 8.8                                        | \$814,834     | 320     | 2,825            |
| Pregnant Women                           | Pregnant Women                                        | 9.2                                        | \$23,872,605  | 4,709   | 43,118           |
| Special Groups                           | Breast and Cervical                                   | 9.9                                        | \$2,653,523   | 101     | 996              |
|                                          | Family Planning Waiver                                | 8.0                                        | \$2,447       | < 10    | 64               |
|                                          | Incarcerated Medicaid Member                          | 8.9                                        | \$6,177       | 243     | 2,166            |
| Other                                    | Targeted Case Management- ID/DD                       | 8.2                                        | \$37,651      | 458     | 3,746            |
| Overall                                  |                                                       | 8.9                                        | \$595,638,358 | 90,882  | 939,357          |