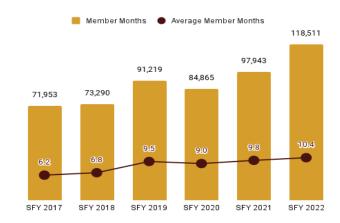

| Eligibility Category                     | Eligibility Subgroup                                  | Average Enroll-<br>ment Length<br>(months) | Expenditures  | Members | Member<br>Months |
|------------------------------------------|-------------------------------------------------------|--------------------------------------------|---------------|---------|------------------|
| ABD EID                                  | Employed Individuals with Disabilities                | 10.7                                       | \$1,275,629   | 341     | 3,663            |
| ABD ID/DD/ABI                            | Comprehensive Waiver                                  | 11.7                                       | \$122,133,290 | 1,876   | 21,964           |
|                                          | ICF ID (WY Life Resource Center)                      | 11.0                                       | \$18,572,895  | 52      | 573              |
|                                          | Supports Waiver                                       | 10.9                                       | \$12,957,566  | 740     | 8,085            |
| ABD Institution                          | Hospital                                              | 4.8                                        | \$2,176,379   | 53      | 252              |
| ABD Long-Term Care                       | Community Choices Waiver                              | 9.7                                        | \$52,803,529  | 2,949   | 28,690           |
|                                          | Hospice                                               | 1.8                                        | \$307,318     | 76      | 139              |
|                                          | Nursing Home                                          | 8.6                                        | \$78,843,614  | 1,987   | 17,061           |
| ABD SSI & SSI Related                    | SSI & SSI Related                                     | 10.5                                       | \$63,386,657  | 6,889   | 72,542           |
| Adults                                   | Family-Care Adults                                    | 10.4                                       | \$59,630,740  | 11,373  | 118,511          |
|                                          | Former Foster Care                                    | 9.8                                        | \$605,263     | 167     | 1,637            |
| Children                                 | Behavioral Health Care Management Entity <sup>4</sup> | 0.0                                        |               |         |                  |
|                                          | Children                                              | 10.8                                       | \$102,086,587 | 43,701  | 472,645          |
|                                          | Children's Mental Health Waiver                       | 12.1                                       | \$1,466,024   | 134     | 1,620            |
|                                          | Foster Care                                           | 9.9                                        | \$17,752,339  | 3,687   | 36,390           |
|                                          | Newborn                                               | 8.5                                        | \$32,226,740  | 5,397   | 45,969           |
| Medicare Savings Programs                | Qualified Medicare Beneficiary                        | 10.0                                       | \$2,023,177   | 3,219   | 32,336           |
|                                          | Specified Low Income Medicare<br>Beneficiary          | 10.1                                       | \$3,374       | 2,402   | 24,365           |
| Non-Citizens with Medical<br>Emergencies | Non-Citizens                                          | 8.8                                        | \$814,834     | 320     | 2,825            |
| Pregnant Women                           | Pregnant Women                                        | 9.2                                        | \$23,872,605  | 4,709   | 43,118           |
| Special Groups                           | Breast and Cervical                                   | 9.9                                        | \$2,653,523   | 101     | 996              |
|                                          | Family Planning Waiver                                | 8.0                                        | \$2,447       | < 10    | 64               |
|                                          | Incarcerated Medicaid Member                          | 8.9                                        | \$6,177       | 243     | 2,166            |
| Other                                    | Targeted Case Management- ID/DD                       | 8.2                                        | \$37,651      | 458     | 3,746            |
| Overall                                  |                                                       | 8.9                                        | \$595,638,358 | 90,882  | 939,357          |