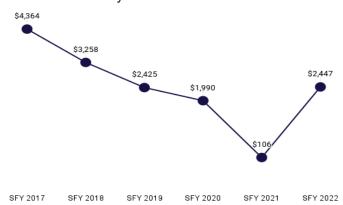

| Eligibility Category                     | Eligibility Subgroup                                  | Average Enroll-<br>ment Length<br>(months) | Expenditures  | Members | Member<br>Months |
|------------------------------------------|-------------------------------------------------------|--------------------------------------------|---------------|---------|------------------|
| ABD EID                                  | Employed Individuals with Disabilities                | 10.7                                       | \$1,275,629   | 341     | 3,663            |
| ABD ID/DD/ABI                            | Comprehensive Waiver                                  | 11.7                                       | \$122,133,290 | 1,876   | 21,964           |
|                                          | ICF ID (WY Life Resource Center)                      | 11.0                                       | \$18,572,895  | 52      | 573              |
|                                          | Supports Waiver                                       | 10.9                                       | \$12,957,566  | 740     | 8,085            |
| ABD Institution                          | Hospital                                              | 4.8                                        | \$2,176,379   | 53      | 252              |
| ABD Long-Term Care                       | Community Choices Waiver                              | 9.7                                        | \$52,803,529  | 2,949   | 28,690           |
|                                          | Hospice                                               | 1.8                                        | \$307,318     | 76      | 139              |
|                                          | Nursing Home                                          | 8.6                                        | \$78,843,614  | 1,987   | 17,061           |
| ABD SSI & SSI Related                    | SSI & SSI Related                                     | 10.5                                       | \$63,386,657  | 6,889   | 72,542           |
| Adults                                   | Family-Care Adults                                    | 10.4                                       | \$59,630,740  | 11,373  | 118,511          |
|                                          | Former Foster Care                                    | 9.8                                        | \$605,263     | 167     | 1,637            |
| Children                                 | Behavioral Health Care Management Entity <sup>4</sup> | 0.0                                        |               |         |                  |
|                                          | Children                                              | 10.8                                       | \$102,086,587 | 43,701  | 472,645          |
|                                          | Children's Mental Health Waiver                       | 12.1                                       | \$1,466,024   | 134     | 1,620            |
|                                          | Foster Care                                           | 9.9                                        | \$17,752,339  | 3,687   | 36,390           |
|                                          | Newborn                                               | 8.5                                        | \$32,226,740  | 5,397   | 45,969           |
| Medicare Savings Programs                | Qualified Medicare Beneficiary                        | 10.0                                       | \$2,023,177   | 3,219   | 32,336           |
|                                          | Specified Low Income Medicare<br>Beneficiary          | 10.1                                       | \$3,374       | 2,402   | 24,365           |
| Non-Citizens with Medical<br>Emergencies | Non-Citizens                                          | 8.8                                        | \$814,834     | 320     | 2,825            |
| Pregnant Women                           | Pregnant Women                                        | 9.2                                        | \$23,872,605  | 4,709   | 43,118           |
| Special Groups                           | Breast and Cervical                                   | 9.9                                        | \$2,653,523   | 101     | 996              |
|                                          | Family Planning Waiver                                | 8.0                                        | \$2,447       | < 10    | 64               |
|                                          | Incarcerated Medicaid Member                          | 8.9                                        | \$6,177       | 243     | 2,166            |
| Other                                    | Targeted Case Management- ID/DD                       | 8.2                                        | \$37,651      | 458     | 3,746            |
| Overall                                  |                                                       | 8.9                                        | \$595,638,358 | 90,882  | 939,357          |