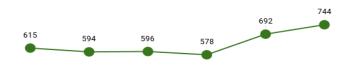

Health or Welfare            | \$0.37     | \$0.50     | \$1.26     | \$1.32     | \$0.37   | \$0.78   |
| Public Health, Federal              | \$45.13    | \$46.71    | \$60.76    | \$60.36    | \$51.55  | \$44.82  |
| Rural Health Clinic                 | \$1.75     | \$3.52     | \$5.33     | \$9.30     | \$5.56   | \$5.38   |
| Vision                              | \$1.65     | \$1.31     | \$1.73     | \$1.55     | \$1.03   | \$0.83   |
| Total                               | \$1,060.64 | \$1,047.89 | \$1,198.63 | \$1,231.66 | \$740.56 | \$553.66 |



### **SPECIAL GROUPS**

# **EXPENDITURES** \$2.7 million paid to providers for services rendered

during the state fiscal year



# **MEMBER MONTHS** 3,226



#### **MEMBERS**

unique individuals enrolled during the state fiscal year



#### PER MEMBER PER MONTH

PMPM during the state fiscal vear





#### **EMERGENCY ROOM PMPM**





#### PMPM FOR TOP SERVICE AREAS



Figure 16. Special Groups Per Member Per Month by Service Area

Table 60. Special Groups Per Member Per Month History for Waiver and Non-Waiver Services

| Eligibility Category / Subgroup | Expenditures | 1 Year %<br>Change | Member<br>Months | 1 Year %<br>Change | РМРМ    | 1 Year %<br>Change |
|---------------------------------|--------------|--------------------|------------------|--------------------|---------|--------------------|
| Special Groups                  |              |                    |                  |                    |         |                    |
| Breast and Cervical             | \$2,653,523  | 14.9%              | 996