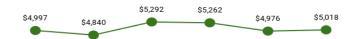

Table 3. Eligibility Category Summary ~ SFY 2022

| Eligibility Category                     | Average Enrollment<br>Length (months) |               |         | РМРМ    |
|------------------------------------------|---------------------------------------|---------------|---------|---------|
| ABD EID                                  | 10.7                                  | \$1,275,629   | 3,663   | \$348   |
| ABD ID/DD/ABI                            | 11.6                                  | \$153,663,751 | 30,622  | \$5,017 |
| ABD Institution                          | 4.8                                   | \$2,176,379   | 252     | \$8,636 |
| ABD Long-Term Care                       | 9.7                                   | \$131,954,462 | 45,890  | \$2,875 |
| ABD SSI & SSI Related                    | 10.6                                  | \$63,386,657  | 72,542  | \$874   |
| Adults                                   | 10.4                                  | \$60,236,003  | 120,148 | \$501   |
| Children                                 | 10.9                                  | \$153,531,690 | 556,264 | \$282   |
| Medicare Savings Programs                | 10.3                                  | \$2,026,550   | 56,701  | \$36    |
| Non-Citizens with Medical<br>Emergencies | 8.8                                   | \$814,834     | 2,825   | \$288   |
| Pregnant Women                           | 9.2                                   | \$23,872,605  | 43,118  | \$554   |
| Special Groups                           | 9.2                                   | \$2,662,147   | 3,226   | \$2,511 |
| Other                                    | 8.2                                   | \$37,651      | 3,746   | \$10    |
| Overall                                  | 9.5                                   | \$595,638,358 | 938,997 | \$634   |

Table 4. One-Year Change in Expenditures, Member Months, and Per Member Per Month by Eligibility Category

| Program<br>Group                              | Expenditures  | % Change from SFY 2021 | Member<br>Months | % Change from SFY 2021 | РМРМ    | % Change<br>from 2021 |
|-----------------------------------------------|---------------|------------------------|------------------|------------------------|---------|-----------------------|
| ABD EID                                       | \$1,275,629   | -26%                   | 3,663            | 3%                     | \$348   | -28%                  |
| ABD ID/DD/ABI                                 | \$153,663,751 | 1%                     | 30,622           | 0%                     | \$5,017 | 1%                    |
| ABD Institution                               | \$2,176,379   | -33%                   | 252              | 19%                    | \$8,636 | -44%                  |
| ABD Long-Term<br>Care                         | \$131,954,462 | 2%                     | 45,890           | -3%                    | \$2,875 | 5%                    |
| ABD SSI & SSI<br>Related                      | \$63,386,657  | 9%                     | 72,542           | 4%                     | \$874   | 5%                    |
| Adults                                        | \$60,236,003  | 15%                    | 120,148          | 21%                    | \$501   | -5%                   |
| Children                                      | \$153,531,690 | 14%                    | 556,264          | 15%                    | \$282   | 1%                    |
| Medicare Savings<br>Programs                  | \$2,026,550   | 8%                     | 56,701           | 7%                     | \$36    | 3%                    |
| Non-Citizens with<br>Medical Emer-<br>gencies | \$814,834     | 14%                    | 2,825            | 127%                   | \$288   | -50%                  |
| Pregnant Women                                | \$23,872,605  | 6%                     | 43,118           | 42%                    | \$554   | -25%                  |
| Special Groups                                | \$2,662,147   | 15%                    | 3,226            | 292%                   | \$2,511 | -10%                  |
| Other                                         | \$37,651      | -5%                    | 3,746            | 19%                    | \$10    | -23%                  |
| Overall                                       | \$595,638,358 | 6%                     | 938,997          | 14%                    | \$634   | -7%                   |