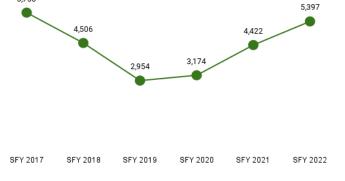

| Eligibility Category                     | Eligibility Subgroup                                  | Average Enroll-<br>ment Length<br>(months) | Expenditures  | Members | Member<br>Months |
|------------------------------------------|-------------------------------------------------------|--------------------------------------------|---------------|---------|------------------|
| ABD EID                                  | Employed Individuals with Disabilities                | 10.7                                       | \$1,275,629   | 341     | 3,663            |
| ABD ID/DD/ABI                            | Comprehensive Waiver                                  | 11.7                                       | \$122,133,290 | 1,876   | 21,964           |
|                                          | ICF ID (WY Life Resource Center)                      | 11.0                                       | \$18,572,895  | 52      | 573              |
|                                          | Supports Waiver                                       | 10.9                                       | \$12,957,566  | 740     | 8,085            |
| ABD Institution                          | Hospital                                              | 4.8                                        | \$2,176,379   | 53      | 252              |
| ABD Long-Term Care                       | Community Choices Waiver                              | 9.7                                        | \$52,803,529  | 2,949   | 28,690           |
|                                          | Hospice                                               | 1.8                                        | \$307,318     | 76      | 139              |
|                                          | Nursing Home                                          | 8.6                                        | \$78,843,614  | 1,987   | 17,061           |
| ABD SSI & SSI Related                    | SSI & SSI Related                                     | 10.5                                       | \$63,386,657  | 6,889   | 72,542           |
| Adults                                   | Family-Care Adults                                    | 10.4                                       | \$59,630,740  | 11,373  | 118,511          |
|                                          | Former Foster Care                                    | 9.8                                        | \$605,263     | 167     | 1,637            |
| Children                                 | Behavioral Health Care Management Entity <sup>4</sup> | 0.0                                        |               |         |                  |
|                                          | Children                                              | 10.8                                       | \$102,086,587 | 43,701  | 472,645          |
|                                          | Children's Mental Health Waiver                       | 12.1                                       | \$1,466,024   | 134     | 1,620            |
|                                          | Foster Care                                           | 9.9                                        | \$17,752,339  | 3,687   | 36,390           |
|                                          | Newborn                                               | 8.5                                        | \$32,226,740  | 5,397   | 45,969           |
| Medicare Savings Programs                | Qualified Medicare Beneficiary                        | 10.0                                       | \$2,023,177   | 3,219   | 32,336           |
|                                          | Specified Low Income Medicare<br>Beneficiary          | 10.1                                       | \$3,374       | 2,402   | 24,365           |
| Non-Citizens with Medical<br>Emergencies | Non-Citizens                                          | 8.8                                        | \$814,834     | 320     | 2,825            |
| Pregnant Women                           | Pregnant Women                                        | 9.2                                        | \$23,872,605  | 4,709   | 43,118           |
| Special Groups                           | Breast and Cervical                                   | 9.9                                        | \$2,653,523   | 101     | 996              |
|                                          | Family Planning Waiver                                | 8.0                                        | \$2,447       | < 10    | 64               |
|                                          | Incarcerated Medicaid Member                          | 8.9                                        | \$6,177       | 243     | 2,166            |
| Other                                    | Targeted Case Management- ID/DD                       | 8.2                                        | \$37,651      | 458     | 3,746            |
| Overall                                  |                                                       | 8.9                                        | \$595,638,358 | 90,882  | 939,357          |