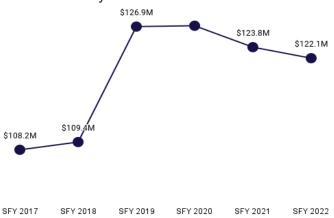

Table 7. Member Months History by Eligibility Subgroup

| Program Sub Group                              | SFY 2017 | SFY 2018 | SFY 2019 | SFY 2020 | SFY 2021 | SFY 2022 |
|------------------------------------------------|----------|----------|----------|----------|----------|----------|
| ABD EID                                        |          |          |          |          |          |          |
| Employed Individuals with Disabilities         | 3,999    | 3,271    | 2,875    | 3,135    | 3,551    | 3,663    |
| Employed individuals with Disabilities         | 3,999    | 3,271    | 2,073    | 3,133    | 3,331    | 3,003    |
| ABD ID/DD/ABI                                  |          |          |          |          |          |          |
| ABI Waiver                                     | 1,772    | 1,126    |          |          |          |          |
| Adult ID/DD Waiver                             |          |          |          |          |          |          |
| Comprehensive Waiver                           | 21,091   | 20,951   | 21,941   | 22,295   | 22,385   | 21,964   |
| ICF ID (WY Life Resource Center)               | 754      | 663      | 611      | 597      | 593      | 573      |
| Supports Waiver                                | 5,120    | 5,643    | 5,706    | 6,451    | 7,741    | 8,085    |
| ABD Institution                                |          |          |          |          |          |          |
| Hospital                                       | 182      | 136      | 72       | 115      | 212      | 252      |
| IMD (WY State Hospital - Age 65 & Over)        |          |          |          |          |          |          |
| ABD Long-Term Care                             |          |          |          |          |          |          |
| Community Choices Waiver                       | 22,164   | 23,898   | 25,428   | 27,106   | 29,006   | 28,690   |
| Hospice                                        | 241      | 221      | 108      | 63       | 87       | 139      |
| Nursing Home                                   | 19,893   | 19,818   | 19,025   | 18,539   | 17,578   | 17,061   |
| PACE                                           | 1,447    | 1,572    | 1,605    | 1,618    | 755      |          |
| ABD SSI                                        |          |          |          |          |          |          |
| SSI & SSI Related                              | 68,481   | 65,550   | 66,957   | 67,542   | 69,599   | 72,402   |
| Adults                                         |          |          |          |          |          |          |
| Family-Care Adults                             | 91,219   | 84,865   | 73,290   | 71,953   | 97,943   | 118,511  |
| Former Foster Care                             | 760      | 877      | 1,002    | 959      | 1,235    | 1,637    |
| Children                                       |          |          |          |          |          |          |
| Care Management Entity (CME)9                  | 2,943    | 3,007    | 2,025    | 2,231    | 2,677    | 2,152    |
| Children                                       | 386,864  | 357,909  | 328,984  | 332,983  | 410,292  | 471,610  |
| Children's Mental Health Waiver                | 737      | 815      | 533      | 539      | 1,012    | 1,260    |
| Foster Care                                    | 33,368   | 30,927   | 28,121   | 29,940   | 33,346   | 36,023   |
| Newborn                                        | 36,678   | 29,417   | 17,223   | 20,830   | 35,522   | 45,969   |
| Medicare Savings Programs                      |          |          |          |          |          |          |
| Part B - Partial AMB                           |          |          |          |          |          |          |
| Qualified Medicare Beneficiary                 | 26,964   | 27,142   | 26,133   | 26,980   | 30,804   | 32,336   |
| Qualified Medicare Beneficiary Dual            |          |          |          |          |          |          |
| Specified Low Income Medicare Beneficiary      | 17,599   | 17,199   | 18,100   | 19,291   | 22,333   | 24,365   |
| Specified Low Income Medicare Beneficiary Dual |          |          |          |          |          |          |
| Non-Citizens with Medical Emergencies          |          |          |          |          |          |          |
| Non-Citizens                                   | 663      | 376      | 362      | 379      | 1,243    | 2,825    |
| Pregnant Women                                 |          |          |          |          |          |          |
| Pregnant Women                                 | 24,290   | 22,685   | 19,071   | 17,365   | 30,428   | 43,118   |
| Special Groups                                 |          |          |          |          |          |          |
| Breast and Cervical                            | 867      | 717      | 594      | 647      | 749      | 996      |