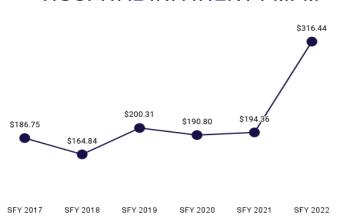

$0.04     | \$0.00     | \$0.21     |          |
| Public Health or Welfare            | \$2.24     | \$8.03     | \$2.62     | \$9.86     | \$8.74     |          |
| Total                               | \$2,368.04 | \$2,236.11 | \$2,420.81 | \$2,280.40 | \$2,363.86 |          |



#### SUPPLEMENTAL SECURITY INCOME

#### **EXPENDITURES**

## \$63.4 million

paid to providers for services rendered during the state fiscal year



# MEMBER MONTHS **72,542**



#### **MEMBERS**

SFY 2017

SFY 2018

6,889 unique individuals enrolled during the state fiscal year



#### PER MEMBER PER MONTH

\$871

SFY 2018

PMPM during the state fiscal year

SFY 2022



**EMERGENCY ROOM PMPM** 

SFY 2019



SFY 2020

SFY 2021

SFY 2022

SFY 2017

#### **HOSPITAL INPATIENT PMPM**

SFY 2020

SFY 2021

SFY 2019





Figure 12. Supplemental Security Income Per Member Per Month by Service Area

Table 36. Supplemental Security Income Per Member Per Month Summary by Subgroup

| Eligibility Category / Sub-<br>group | Expenditures | 1 Year %<br>Change | Member<br>Months | 1 Year %<br>Change | РМРМ  | 1 Year %<br>Change |
|--------------------------------------|--------------|--------------------|------------------|--------------------|-------|--------------------|
| ABD SSI                              |              |                    |                  |                    |       |                    |
| SSI & SSI Related                    | \$63,386,657 | 9.2%               | 72,542           | 4.0%               | \$874 | 5.0%               |

Table 37. Supplemental Security Income History by Su