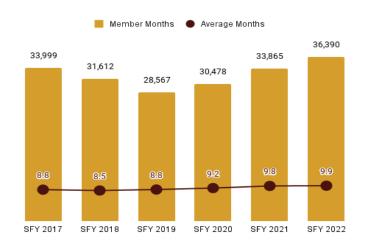

<sup>3.</sup> Expenditures have been manually adjusted to account for appropriate CME expenditures for the following categories: ABD SSI and SSI Related, Children, and Pregnant Women

Table 5. Eligibility Subgroup Summary ~ SFY 2022

| Eligibility Category                     | Eligibility Subgroup                                  | Average Enroll-<br>ment Length<br>(months) | Expenditures  | Members | Member<br>Months |
|------------------------------------------|-------------------------------------------------------|--------------------------------------------|---------------|---------|------------------|
| ABD EID                                  | Employed Individuals with Disabilities                | 10.7                                       | \$1,275,629   | 341     | 3,663            |
| ABD ID/DD/ABI                            | Comprehensive Waiver                                  | 11.7                                       | \$122,133,290 | 1,876   | 21,964           |
|                                          | ICF ID (WY Life Resource Center)                      | 11.0                                       | \$18,572,895  | 52      | 573              |
|                                          | Supports Waiver                                       | 10.9                                       | \$12,957,566  | 740     | 8,085            |
| ABD Institution                          | Hospital                                              | 4.8                                        | \$2,176,379   | 53      | 252              |
| ABD Long-Term Care                       | Community Choices Waiver                              | 9.7                                        | \$52,803,529  | 2,949   | 28,690           |
|                                          | Hospice                                               | 1.8                                        | \$307,318     | 76      | 139              |
|                                          | Nursing Home                                          | 8.6                                        | \$78,843,614  | 1,987   | 17,061           |
| ABD SSI & SSI Related                    | SSI & SSI Related                                     | 10.5                                       | \$63,386,657  | 6,889   | 72,542           |
| Adults                                   | Family-Care Adults                                    | 10.4                                       | \$59,630,740  | 11,373  | 118,511          |
|                                          | Former Foster Care                                    | 9.8                                        | \$605,263     | 167     | 1,637            |
| Children                                 | Behavioral Health Care Management Entity <sup>4</sup> | 0.0                                        |               |         |                  |
|                                          | Children                                              | 10.8                                       | \$102,086,587 | 43,701  | 472,645          |
|                                          | Children's Mental Health Waiver                       | 12.1                                       | \$1,466,024   | 134     | 1,620            |
|                                          | Foster Care                                           | 9.9                                        | \$17,752,339  | 3,687   | 36,390           |
|                                          | Newborn                                               | 8.5                                        | \$32,226,740  | 5,397   | 45,969           |
| Medicare Savings Programs                | Qualified Medicare Beneficiary                        | 10.0                                       | \$2,023,177   | 3,219   | 32,336           |
|                                          | Specified Low Income Medicare<br>Beneficiary          | 10.1                                       | \$3,374       | 2,402   | 24,365           |
| Non-Citizens with Medical<br>Emergencies | Non-Citizens                                          | 8.8                                        | \$814,834     | 320     | 2,825            |
| Pregnant Women                           | Pregnant Women                                        | 9.2                                        | \$23,872,605  | 4,709   | 43,118           |
| Special Groups                           | Breast and Cervical                                   | 9.9                                        | \$2,653,523   | 101     | 996              |
|                                          | Family Planning Waiver                                | 8.0                                        | \$2,447       | < 10    | 64               |
|                                          | Incarcerated Medicaid Member                          | 8.9                                        | \$6,177       | 243     | 2,166            |
| Other                                    | Targeted Case Management- ID/DD                       | 8.2                                        | \$37,651      | 458     | 3,746            |
| Overall                                  |                                                       | 8.9                                        | \$595,638,358 | 90,882  | 939,357          |