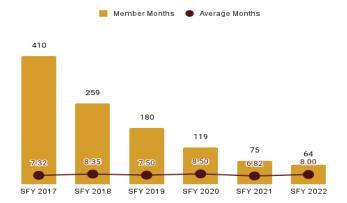

| Eligibility Category                     | Eligibility Subgroup                                  | Average Enroll-<br>ment Length<br>(months) | Expenditures  | Members | Member<br>Months |
|------------------------------------------|-------------------------------------------------------|--------------------------------------------|---------------|---------|------------------|
| ABD EID                                  | Employed Individuals with Disabilities                | 10.7                                       | \$1,275,629   | 341     | 3,663            |
| ABD ID/DD/ABI                            | Comprehensive Waiver                                  | 11.7                                       | \$122,133,290 | 1,876   | 21,964           |
|                                          | ICF ID (WY Life Resource Center)                      | 11.0                                       | \$18,572,895  | 52      | 573              |
|                                          | Supports Waiver                                       | 10.9                                       | \$12,957,566  | 740     | 8,085            |
| ABD Institution                          | Hospital                                              | 4.8                                        | \$2,176,379   | 53      | 252              |
| ABD Long-Term Care                       | Community Choices Waiver                              | 9.7                                        | \$52,803,529  | 2,949   | 28,690           |
|                                          | Hospice                                               | 1.8                                        | \$307,318     | 76      | 139              |
|                                          | Nursing Home                                          | 8.6                                        | \$78,843,614  | 1,987   | 17,061           |
| ABD SSI & SSI Related                    | SSI & SSI Related                                     | 10.5                                       | \$63,386,657  | 6,889   | 72,542           |
| Adults                                   | Family-Care Adults                                    | 10.4                                       | \$59,630,740  | 11,373  | 118,511          |
|                                          | Former Foster Care                                    | 9.8                                        | \$605,263     | 167     | 1,637            |
| Children                                 | Behavioral Health Care Management Entity <sup>4</sup> | 0.0                                        |               |         |                  |
|                                          | Children                                              | 10.8                                       | \$102,086,587 | 43,701  | 472,645          |
|                                          | Children's Mental Health Waiver                       | 12.1                                       | \$1,466,024   | 134     | 1,620            |
|                                          | Foster Care                                           | 9.9                                        | \$17,752,339  | 3,687   | 36,390           |
|                                          | Newborn                                               | 8.5                                        | \$32,226,740  | 5,397   | 45,969           |
| Medicare Savings Programs                | Qualified Medicare Beneficiary                        | 10.0                                       | \$2,023,177   | 3,219   | 32,336           |
|                                          | Specified Low Income Medicare<br>Beneficiary          | 10.1                                       | \$3,374       | 2,402   | 24,365           |
| Non-Citizens with Medical<br>Emergencies | Non-Citizens                                          | 8.8                                        | \$814,834     | 320     | 2,825            |
| Pregnant Women                           | Pregnant Women                                        | 9.2                                        | \$23,872,605  | 4,709   | 43,118           |
| Special Groups                           | Breast and Cervical                                   | 9.9                                        | \$2,653,523   | 101     | 996              |
|                                          | Family Planning Waiver                                | 8.0                                        | \$2,447       | < 10    | 64               |
|                                          | Incarcerated Medicaid Member                          | 8.9                                        | \$6,177       | 243     | 2,166            |
| Other                                    | Targeted Case Management- ID/DD                       | 8.2                                        | \$37,651      | 458     | 3,746            |
| Overall                                  |                                                       | 8.9                                        | \$595,638,358 | 90,882  | 939,357          |