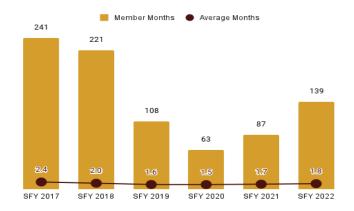

| Eligibility Category                     | Eligibility Subgroup                                  | Average Enroll-<br>ment Length<br>(months) | Expenditures  | Members | Member<br>Months |
|------------------------------------------|-------------------------------------------------------|--------------------------------------------|---------------|---------|------------------|
| ABD EID                                  | Employed Individuals with Disabilities                | 10.7                                       | \$1,275,629   | 341     | 3,663            |
| ABD ID/DD/ABI                            | Comprehensive Waiver                                  | 11.7                                       | \$122,133,290 | 1,876   | 21,964           |
|                                          | ICF ID (WY Life Resource Center)                      | 11.0                                       | \$18,572,895  | 52      | 573              |
|                                          | Supports Waiver                                       | 10.9                                       | \$12,957,566  | 740     | 8,085            |
| ABD Institution                          | Hospital                                              | 4.8                                        | \$2,176,379   | 53      | 252              |
| ABD Long-Term Care                       | Community Choices Waiver                              | 9.7                                        | \$52,803,529  | 2,949   | 28,690           |
|                                          | Hospice                                               | 1.8                                        | \$307,318     | 76      | 139              |
|                                          | Nursing Home                                          | 8.6                                        | \$78,843,614  | 1,987   | 17,061           |
| ABD SSI & SSI Related                    | SSI & SSI Related                                     | 10.5                                       | \$63,386,657  | 6,889   | 72,542           |
| Adults                                   | Family-Care Adults                                    | 10.4                                       | \$59,630,740  | 11,373  | 118,511          |
|                                          | Former Foster Care                                    | 9.8                                        | \$605,263     | 167     | 1,637            |
| Children                                 | Behavioral Health Care Management Entity <sup>4</sup> | 0.0                                        |               |         |                  |
|                                          | Children                                              | 10.8                                       | \$102,086,587 | 43,701  | 472,645          |
|                                          | Children's Mental Health Waiver                       | 12.1                                       | \$1,466,024   | 134     | 1,620            |
|                                          | Foster Care                                           | 9.9                                        | \$17,752,339  | 3,687   | 36,390           |
|                                          | Newborn                                               | 8.5                                        | \$32,226,740  | 5,397   | 45,969           |
| Medicare Savings Programs                | Qualified Medicare Beneficiary                        | 10.0                                       | \$2,023,177   | 3,219   | 32,336           |
|                                          | Specified Low Income Medicare<br>Beneficiary          | 10.1                                       | \$3,374       | 2,402   | 24,365           |
| Non-Citizens with Medical<br>Emergencies | Non-Citizens                                          | 8.8                                        | \$814,834     | 320     | 2,825            |
| Pregnant Women                           | Pregnant Women                                        | 9.2                                        | \$23,872,605  | 4,709   | 43,118           |
| Special Groups                           | Breast and Cervical                                   | 9.9                                        | \$2,653,523   | 101     | 996              |
|                                          | Family Planning Waiver                                | 8.0                                        | \$2,447       | < 10    | 64               |
|                                          | Incarcerated Medicaid Member                          | 8.9                                        | \$6,177       | 243     | 2,166            |
| Other                                    | Targeted Case Management- ID/DD                       | 8.2                                        | \$37,651      | 458     | 3,746            |
| Overall                                  |                                                       | 8.9                                        | \$595,638,358 | 90,882  | 939,357          |