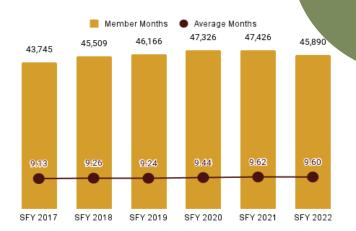

|
| Public Health or Welfare            | \$9.23      | \$11.47     | \$13.33     | \$14.61     | \$9.06      | \$1.90     |
| Public Health, Federal              |             |             |             | \$107.62    | \$7.34      | \$10.30    |
| Rural Health Clinic                 | \$1.35      | \$4.41      | \$1.57      | \$0.73      | \$0.76      | \$0.08     |
| Vision                              | \$0.18      |             |             | \$0.74      |             | \$3.32     |
| Total                               | \$12,911.06 | \$20,956.42 | \$12,220.44 | \$19,039.86 | \$15,434.33 | \$8,636.42 |

## AGED, BLIND, OR DISABLED LONG-TERM CARE

### **EXPENDITURES** \$132 million

paid to providers for services rendered during the state fiscal year



### **MEMBER MONTHS** 45,890



#### **MEMBERS**

4,778

unique individuals enrolled during the state fiscal year



#### PER MEMBER PER MONTH

\$2,875 PMPM during the state fiscal year



#### **EMERGENCY ROOM PMPM**







Figure 11. Long-Term Care Per Member Per Month by Service Area

Table 30. Long-Term Care Per Member Per Month Summary by Subgroup

| Eligibility Category / Sub-<br>group | Expenditures | 1 Year %<br>Change | Member<br>Months | 1 Year %<br>Change | РМРМ    | 1 Year %<br>Change |
|--------------------------------------|--------------|--------------------|------------------|--------------------|---------|--------------------|
| ABD LTC                              |              |                    |                  |                    |         |                    |
| Community Choices Waiver