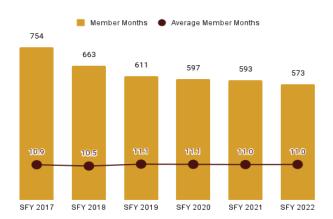

Table 3. Eligibility Category Summary ~ SFY 2022

| Eligibility Category                     | Average Enrollment<br>Length (months) |               |         | РМРМ    |
|------------------------------------------|---------------------------------------|---------------|---------|---------|
| ABD EID                                  | 10.7                                  | \$1,275,629   | 3,663   | \$348   |
| ABD ID/DD/ABI                            | 11.6                                  | \$153,663,751 | 30,622  | \$5,017 |
| ABD Institution                          | 4.8                                   | \$2,176,379   | 252     | \$8,636 |
| ABD Long-Term Care                       | 9.7                                   | \$131,954,462 | 45,890  | \$2,875 |
| ABD SSI & SSI Related                    | 10.6                                  | \$63,386,657  | 72,542  | \$874   |
| Adults                                   | 10.4                                  | \$60,236,003  | 120,148 | \$501   |
| Children                                 | 10.9                                  | \$153,531,690 | 556,264 | \$282   |
| Medicare Savings Programs                | 10.3                                  | \$2,026,550   | 56,701  | \$36    |
| Non-Citizens with Medical<br>Emergencies | 8.8                                   | \$814,834     | 2,825   | \$288   |
| Pregnant Women                           | 9.2                                   | \$23,872,605  | 43,118  | \$554   |
| Special Groups                           | 9.2                                   | \$2,662,147   | 3,226   | \$2,511 |
| Other                                    | 8.2                                   | \$37,651      | 3,746   | \$10    |
| Overall                                  | 9.5                                   | \$595,638,358 | 938,997 | \$634   |

Table 4. One-Year Change in Expenditures, Member Months, and Per Member Per Month by Eligibility Category

| Program<br>Group                              | Expenditures  | % Change from SFY 2021 | Member<br>Months | % Change from SFY 2021 | РМРМ    | % Change<br>from 2021 |
|-----------------------------------------------|---------------|------------------------|------------------|------------------------|---------|-----------------------|
| ABD EID                                       | \$1,275,629   | -26%                   | 3,663            | 3%                     | \$348   | -28%                  |
| ABD ID/DD/ABI                                 | \$153,663,751 | 1%                     | 30,622           | 0%                     | \$5,017 | 1%                    |
| ABD Institution                               | \$2,176,379   | -33%                   | 252              | 19%                    | \$8,636 | -44%                  |
| ABD Long-Term<br>Care                         | \$131,954,462 | 2%                     | 45,890           | -3%                    | \$2,875 | 5%                    |
| ABD SSI & SSI<br>Related                      | \$63,386,657  | 9%                     | 72,542           | 4%                     | \$874   | 5%                    |
| Adults                                        | \$60,236,003  | 15%                    | 120,148          | 21%                    | \$501   | -5%                   |
| Children                                      | \$153,531,690 | 14%                    | 556,264          | 15%                    | \$282   | 1%                    |
| Medicare Savings<br>Programs                  | \$2,026,550   | 8%                     | 56,701           | 7%                     | \$36    | 3%                    |
| Non-Citizens with<br>Medical Emer-<br>gencies | \$814,834     | 14%                    | 2,825            | 127%                   | \$288   | -50%                  |
| Pregnant Women                                | \$23,872,605  | 6%                     | 43,118           | 42%                    | \$554   | -25%                  |
| Special Groups                                | \$2,662,147   | 15%                    | 3,226            | 292%                   | \$2,511 | -10%                  |
| Other                                         | \$37,651      | -5%                    | 3,746            | 19%                    | \$10    | -23%                  |
| Overall                                       | \$595,638,358 | 6%                     | 938,997          | 14%                    | \$634   | -7%                   |