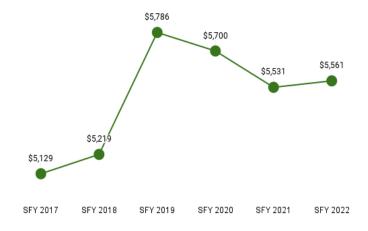

Table 4. One-Year Change in Expenditures, Member Months, and Per Member Per Month by Eligibility Category

| Program<br>Group                              | Expenditures  | % Change from SFY 2021 | Member<br>Months | % Change from SFY 2021 | РМРМ    | % Change<br>from 2021 |
|-----------------------------------------------|---------------|------------------------|------------------|------------------------|---------|-----------------------|
| ABD EID                                       | \$1,275,629   | -26%                   | 3,663            | 3%                     | \$348   | -28%                  |
| ABD ID/DD/ABI                                 | \$153,663,751 | 1%                     | 30,622           | 0%                     | \$5,017 | 1%                    |
| ABD Institution                               | \$2,176,379   | -33%                   | 252              | 19%                    | \$8,636 | -44%                  |
| ABD Long-Term<br>Care                         | \$131,954,462 | 2%                     | 45,890           | -3%                    | \$2,875 | 5%                    |
| ABD SSI & SSI<br>Related                      | \$63,386,657  | 9%                     | 72,542           | 4%                     | \$874   | 5%                    |
| Adults                                        | \$60,236,003  | 15%                    | 120,148          | 21%                    | \$501   | -5%                   |
| Children                                      | \$153,531,690 | 14%                    | 556,264          | 15%                    | \$282   | 1%                    |
| Medicare Savings<br>Programs                  | \$2,026,550   | 8%                     | 56,701           | 7%                     | \$36    | 3%                    |
| Non-Citizens with<br>Medical Emer-<br>gencies | \$814,834     | 14%                    | 2,825            | 127%                   | \$288   | -50%                  |
| Pregnant Women                                | \$23,872,605  | 6%                     | 43,118           | 42%                    | \$554   | -25%                  |
| Special Groups                                | \$2,662,147   | 15%                    | 3,226            | 292%                   | \$2,511 | -10%                  |
| Other                                         | \$37,651      | -5%                    | 3,746            | 19%                    | \$10    | -23%                  |
| Overall                                       | \$595,638,358 | 6%                     | 938,997          | 14%                    | \$634   | -7%                   |