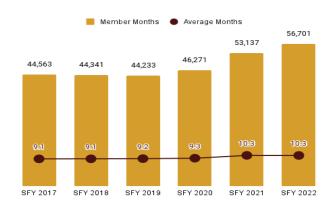

## MEMBER MONTHS 21,964

## **MEMBERS**

unique individuals enrolled during the state fiscal year

#### PER MEMBER PER MONTH

\$5,561 PMPM during the state fiscal year