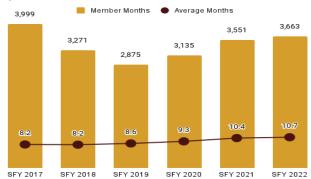

| Eligibility Category                     | Eligibility Subgroup                                  | Average Enroll-<br>ment Length<br>(months) | Expenditures  | Members | Member<br>Months |
|------------------------------------------|-------------------------------------------------------|--------------------------------------------|---------------|---------|------------------|
| ABD EID                                  | Employed Individuals with Disabilities                | 10.7                                       | \$1,275,629   | 341     | 3,663            |
| ABD ID/DD/ABI                            | Comprehensive Waiver                                  | 11.7                                       | \$122,133,290 | 1,876   | 21,964           |
|                                          | ICF ID (WY Life Resource Center)                      | 11.0                                       | \$18,572,895  | 52      | 573              |
|                                          | Supports Waiver                                       | 10.9                                       | \$12,957,566  | 740     | 8,085            |
| ABD Institution                          | Hospital                                              | 4.8                                        | \$2,176,379   | 53      | 252              |
| ABD Long-Term Care                       | Community Choices Waiver                              | 9.7                                        | \$52,803,529  | 2,949   | 28,690           |
|                                          | Hospice                                               | 1.8                                        | \$307,318     | 76      | 139              |
|                                          | Nursing Home                                          | 8.6                                        | \$78,843,614  | 1,987   | 17,061           |
| ABD SSI & SSI Related                    | SSI & SSI Related                                     | 10.5                                       | \$63,386,657  | 6,889   | 72,542           |
| Adults                                   | Family-Care Adults                                    | 10.4                                       | \$59,630,740  | 11,373  | 118,511          |
|                                          | Former Foster Care                                    | 9.8                                        | \$605,263     | 167     | 1,637            |
| Children                                 | Behavioral Health Care Management Entity <sup>4</sup> | 0.0                                        |               |         |                  |
|                                          | Children                                              | 10.8                                       | \$102,086,587 | 43,701  | 472,645          |
|                                          | Children's Mental Health Waiver                       | 12.1                                       | \$1,466,024   | 134     | 1,620            |
|                                          | Foster Care                                           | 9.9                                        | \$17,752,339  | 3,687   | 36,390           |
|                                          | Newborn                                               | 8.5                                        | \$32,226,740  | 5,397   | 45,969           |
| Medicare Savings Programs                | Qualified Medicare Beneficiary                        | 10.0                                       | \$2,023,177   | 3,219   | 32,336           |
|                                          | Specified Low Income Medicare<br>Beneficiary          | 10.1                                       | \$3,374       | 2,402   | 24,365           |
| Non-Citizens with Medical<br>Emergencies | Non-Citizens                                          | 8.8                                        | \$814,834     | 320     | 2,825            |
| Pregnant Women                           | Pregnant Women                                        | 9.2                                        | \$23,872,605  | 4,709   | 43,118           |
| Special Groups                           | Breast and Cervical                                   | 9.9                                        | \$2,653,523   | 101     | 996              |
|                                          | Family Planning Waiver                                | 8.0                                        | \$2,447       | < 10    | 64               |
|                                          | Incarcerated Medicaid Member                          | 8.9                                        | \$6,177       | 243     | 2,166            |
| Other                                    | Targeted Case Management- ID/DD                       | 8.2                                        | \$37,651      | 458     | 3,746            |
| Overall                                  |                                                       | 8.9                                        | \$595,638,358 | 90,882  | 939,357          |