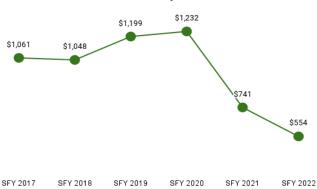

| Eligibility Category                     | Eligibility Subgroup                                  | Average Enroll-<br>ment Length<br>(months) | Expenditures  | Members | Member<br>Months |
|------------------------------------------|-------------------------------------------------------|--------------------------------------------|---------------|---------|------------------|
| ABD EID                                  | Employed Individuals with Disabilities                | 10.7                                       | \$1,275,629   | 341     | 3,663            |
| ABD ID/DD/ABI                            | Comprehensive Waiver                                  | 11.7                                       | \$122,133,290 | 1,876   | 21,964           |
|                                          | ICF ID (WY Life Resource Center)                      | 11.0                                       | \$18,572,895  | 52      | 573              |
|                                          | Supports Waiver                                       | 10.9                                       | \$12,957,566  | 740     | 8,085            |
| ABD Institution                          | Hospital                                              | 4.8                                        | \$2,176,379   | 53      | 252              |
| ABD Long-Term Care                       | Community Choices Waiver                              | 9.7                                        | \$52,803,529  | 2,949   | 28,690           |
|                                          | Hospice                                               | 1.8                                        | \$307,318     | 76      | 139              |
|                                          | Nursing Home                                          | 8.6                                        | \$78,843,614  | 1,987   | 17,061           |
| ABD SSI & SSI Related                    | SSI & SSI Related                                     | 10.5                                       | \$63,386,657  | 6,889   | 72,542           |
| Adults                                   | Family-Care Adults                                    | 10.4                                       | \$59,630,740  | 11,373  | 118,511          |
|                                          | Former Foster Care                                    | 9.8                                        | \$605,263     | 167     | 1,637            |
| Children                                 | Behavioral Health Care Management Entity <sup>4</sup> | 0.0                                        |               |         |                  |
|                                          | Children                                              | 10.8                                       | \$102,086,587 | 43,701  | 472,645          |
|                                          | Children's Mental Health Waiver                       | 12.1                                       | \$1,466,024   | 134     | 1,620            |
|                                          | Foster Care                                           | 9.9                                        | \$17,752,339  | 3,687   | 36,390           |
|                                          | Newborn                                               | 8.5                                        | \$32,226,740  | 5,397   | 45,969           |
| Medicare Savings Programs                | Qualified Medicare Beneficiary                        | 10.0                                       | \$2,023,177   | 3,219   | 32,336           |
|                                          | Specified Low Income Medicare<br>Beneficiary          | 10.1                                       | \$3,374       | 2,402   | 24,365           |
| Non-Citizens with Medical<br>Emergencies | Non-Citizens                                          | 8.8                                        | \$814,834     | 320     | 2,825            |
| Pregnant Women                           | Pregnant Women                                        | 9.2                                        | \$23,872,605  | 4,709   | 43,118           |
| Special Groups                           | Breast and Cervical                                   | 9.9                                        | \$2,653,523   | 101     | 996              |
|                                          | Family Planning Waiver                                | 8.0                                        | \$2,447       | < 10    | 64               |
|                                          | Incarcerated Medicaid Member                          | 8.9                                        | \$6,177       | 243     | 2,166            |
| Other                                    | Targeted Case Management- ID/DD                       | 8.2                                        | \$37,651      | 458     | 3,746            |
| Overall                                  |                                                       | 8.9                                        | \$595,638,358 | 90,882  | 939,357          |