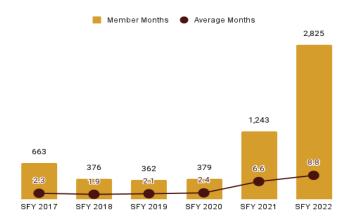

Table 3. Eligibility Category Summary ~ SFY 2022

| Eligibility Category                     | Average Enrollment<br>Length (months) |               |         | РМРМ    |
|------------------------------------------|---------------------------------------|---------------|---------|---------|
| ABD EID                                  | 10.7                                  | \$1,275,629   | 3,663   | \$348   |
| ABD ID/DD/ABI                            | 11.6                                  | \$153,663,751 | 30,622  | \$5,017 |
| ABD Institution                          | 4.8                                   | \$2,176,379   | 252     | \$8,636 |
| ABD Long-Term Care                       | 9.7                                   | \$131,954,462 | 45,890  | \$2,875 |
| ABD SSI & SSI Related                    | 10.6                                  | \$63,386,657  | 72,542  | \$874   |
| Adults                                   | 10.4                                  | \$60,236,003  | 120,148 | \$501   |
| Children                                 | 10.9                                  | \$153,531,690 | 556,264 | \$282   |
| Medicare Savings Programs                | 10.3                                  | \$2,026,550   | 56,701  | \$36    |
| Non-Citizens with Medical<br>Emergencies | 8.8                                   | \$814,834     | 2,825   | \$288   |
| Pregnant Women                           | 9.2                                   | \$23,872,605  | 43,118  | \$554   |
| Special Groups                           | 9.2                                   | \$2,662,147   | 3,226   | \$2,511 |
| Other                                    | 8.2                                   | \$37,651      | 3,746   | \$10    |
| Overall                                  | 9.5                                   | \$595,638,358 | 938,997 | \$634   |

Table 4. One-Year Change in Expenditures, Member Months, and Per Member Per Month by Eligibility Category

| Program<br>Group                              | Expenditures  | % Change from SFY 2021 | Member<br>Months | % Change from SFY 2021 | РМРМ    | % Change<br>from 2021 |
|-----------------------------------------------|---------------|------------------------|------------------|------------------------|---------|-----------------------|
| ABD EID                                       | \$1,275,629   | -26%                   | 3,663            | 3%                     | \$348   | -28%                  |
| ABD ID/DD/ABI                                 | \$153,663,751 | 1%                     | 30,622           | 0%                     | \$5,017 | 1%                    |
| ABD Institution                               | \$2,176,379   | -33%                   | 252              | 19%                    | \$8,636 | -44%                  |
| ABD Long-Term<br>Care                         | \$131,954,462 | 2%                     | 45,890           | -3%                    | \$2,875 | 5%                    |
| ABD SSI & SSI<br>Related                      | \$63,386,657  | 9%                     | 72,542           | 4%                     | \$874   | 5%                    |
| Adults                                        | \$60,236,003  | 15%                    | 120,148          | 21%                    | \$501   | -5%                   |
| Children                                      | \$153,531,690 | 14%                    | 556,264          | 15%                    | \$282   | 1%                    |
| Medicare Savings<br>Programs                  | \$2,026,550   | 8%                     | 56,701           | 7%                     | \$36    | 3%                    |
| Non-Citizens with<br>Medical Emer-<br>gencies | \$814,834     | 14%                    | 2,825            | 127%                   | \$288   | -50%                  |
| Pregnant Women                                | \$23,872,605  | 6%                     | 43,118           | 42%                    | \$554   | -25%                  |
| Special Groups                                | \$2,662,147   | 15%                    | 3,226            | 292%                   | \$2,511 | -10%                  |
| Other                                         | \$37,651      | -5%                    | 3,746            | 19%                    | \$10    | -23%                  |
| Overall                                       | \$595,638,358 | 6%                     | 938,997          | 14%                    | \$634   | -7%                   |

| Eligibility Category                     | Eligibility Subgroup                                  | Average Enroll-<br>ment Length<br>(months) | Expenditures  | Members | Member<br>Months |
|------------------------------------------|-------------------------------------------------------|--------------------------------------------|---------------|---------|------------------|
| ABD EID                                  | Employed Individuals with Disabilities                | 10.7                                       | \$1,275,629   | 341     | 3,663            |
| ABD ID/DD/ABI                            | Comprehensive Waiver                                  | 11.7                                       | \$122,133,290 | 1,876   | 21,964           |
|                                          | ICF ID (WY Life Resource Center)                      | 11.0                                       | \$18,572,895  | 52      | 573              |
|                                          | Supports Waiver                                       | 10.9                                       | \$12,957,566  | 740     | 8,085            |
| ABD Institution                          | Hospital                                              | 4.8                                        | \$2,176,379   | 53      | 252              |
| ABD Long-Term Care                       | Community Choices Waiver                              | 9.7                                        | \$52,803,529  | 2,949   | 28,690           |
|                                          | Hospice                                               | 1.8                                        | \$307,318     | 76      | 139              |
|                                          | Nursing Home                                          | 8.6                                        | \$78,843,614  | 1,987   | 17,061           |
| ABD SSI & SSI Related                    | SSI & SSI Related                                     | 10.5                                       | \$63,386,657  | 6,889   | 72,542           |
| Adults                                   | Family-Care Adults                                    | 10.4                                       | \$59,630,740  | 11,373  | 118,511          |
|                                          | Former Foster Care                                    | 9.8                                        | \$605,263     | 167     | 1,637            |
| Children                                 | Behavioral Health Care Management Entity <sup>4</sup> | 0.0                                        |               |         |                  |
|                                          | Children                                              | 10.8                                       | \$102,086,587 | 43,701  | 472,645          |
|                                          | Children's Mental Health Waiver                       | 12.1                                       | \$1,466,024   | 134     | 1,620            |
|                                          | Foster Care                                           | 9.9                                        | \$17,752,339  | 3,687   | 36,390           |
|                                          | Newborn                                               | 8.5                                        | \$32,226,740  | 5,397   | 45,969           |
| Medicare Savings Programs                | Qualified Medicare Beneficiary                        | 10.0                                       | \$2,023,177   | 3,219   | 32,336           |
|                                          | Specified Low Income Medicare<br>Beneficiary          | 10.1                                       | \$3,374       | 2,402   | 24,365           |
| Non-Citizens with Medical<br>Emergencies | Non-Citizens                                          | 8.8                                        | \$814,834     | 320     | 2,825            |
| Pregnant Women                           | Pregnant Women                                        | 9.2                                        | \$23,872,605  | 4,709   | 43,118           |
| Special Groups                           | Breast and Cervical                                   | 9.9                                        | \$2,653,523   | 101     | 996              |
|                                          | Family Planning Waiver                                | 8.0                                        | \$2,447       | < 10    | 64               |
|                                          | Incarcerated Medicaid Member                          | 8.9                                        | \$6,177       | 243     | 2,166            |
| Other                                    | Targeted Case Management- ID/DD                       | 8.2                                        | \$37,651      | 458     | 3,746            |
| Overall                                  |                                                       | 8.9                                        | \$595,638,358 | 90,882  | 939,357          |