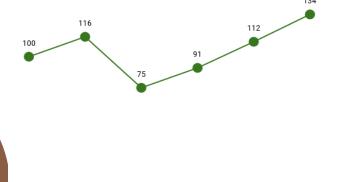

## PMPM BY POPULATION

Table 2. Eligibility Category Overview ~ % of Total

| Eligibility Cate-<br>gory                     | % of Total<br>Expenditures | % of Total Mem-<br>ber Months |  |  |
|-----------------------------------------------|----------------------------|-------------------------------|--|--|
| ABD EID                                       | 0.2%                       | 0.4%                          |  |  |
| ABD ID/DD/ABI                                 | 25.7%                      | 3.3%                          |  |  |
| ABD Institution                               | 0.4%                       | 0.0%                          |  |  |
| ABD Long-Term<br>Care                         | 22.0%                      | 4.9%                          |  |  |
| ABD SSI & SSI<br>Related                      | 10.6%                      | 7.7%                          |  |  |
| Adults                                        | 10.1%                      | 12.8%                         |  |  |
| Children                                      | 26.2%                      | 59.2%                         |  |  |
| Medicare Savings<br>Programs                  | 0.3%                       | 6.0%                          |  |  |
| Non-Citizens with<br>Medical Emergen-<br>cies | 0.1%                       | 0.3%                          |  |  |
| Pregnant Women                                | 4.0%                       | 4.6%                          |  |  |
| Special Groups                                | 0.4%                       | 0.3%                          |  |  |
| Other                                         | 0.0%                       | 0.4%                          |  |  |
| Overall                                       | 100.0%                     | 100.0%                        |  |  |

Table 3. Eligibility Category Summary ~ SFY 2022

| Eligibility Category                     | Average Enrollment<br>Length (months) |               |         | РМРМ    |
|------------------------------------------|---------------------------------------|---------------|---------|---------|
| ABD EID                                  | 10.7                                  | \$1,275,629   | 3,663   | \$348   |
| ABD ID/DD/ABI                            | 11.6                                  | \$153,663,751 | 30,622  | \$5,017 |
| ABD Institution                          | 4.8                                   | \$2,176,379   | 252     | \$8,636 |
| ABD Long-Term Care                       | 9.7                                   | \$131,954,462 | 45,890  | \$2,875 |
| ABD SSI & SSI Related                    | 10.6                                  | \$63,386,657  | 72,542  | \$874   |
| Adults                                   | 10.4                                  | \$60,236,003  | 120,148 | \$501   |
| Children                                 | 10.9                                  | \$153,531,690 | 556,264 | \$282   |
| Medicare Savings Programs                | 10.3                                  | \$2,026,550   | 56,701  | \$36    |
| Non-Citizens with Medical<br>Emergencies | 8.8                                   | \$814,834     | 2,825   | \$288   |
| Pregnant Women                           | 9.2                                   | \$23,872,605  | 43,118  | \$554   |
| Special Groups                           | 9.2                                   | \$2,662,147   | 3,226   | \$2,511 |
| Other                                    | 8.2                                   | \$37,651      | 3,746   | \$10    |
| Overall                                  | 9.5                                   | \$595,638,358 | 938,997 | \$634   |

Table 4. One-Year Change in Expenditures, Member Months, and Per Member Per Month by Eligibility Category

| Program<br>Group                              | Expenditures  | % Change from SFY 2021 | Member<br>Months | % Change from SFY 2021 | РМРМ    | % Change<br>from 2021 |
|-----------------------------------------------|---------------|------------------------|------------------|------------------------|---------|-----------------------|
| ABD EID                                       | \$1,275,629   | -26%                   | 3,663            | 3%                     | \$348   | -28%                  |
| ABD ID/DD/ABI                                 | \$153,663,751 | 1%                     | 30,622           | 0%                     | \$5,017 | 1%                    |
| ABD Institution                               | \$2,176,379   | -33%                   | 252              | 19%                    | \$8,636 | -44%                  |
| ABD Long-Term<br>Care                         | \$131,954,462 | 2%                     | 45,890           | -3%                    | \$2,875 | 5%                    |
| ABD SSI & SSI<br>Related                      | \$63,386,657  | 9%                     | 72,542           | 4%                     | \$874   | 5%                    |
| Adults                                        | \$60,236,003  | 15%                    | 120,148          | 21%                    | \$501   | -5%                   |
| Children                                      | \$153,531,690 | 14%                    | 556,264          | 15%                    | \$282   | 1%                    |
| Medicare Savings<br>Programs                  | \$2,026,550   | 8%                     | 56,701           | 7%                     | \$36    | 3%                    |
| Non-Citizens with<br>Medical Emer-<br>gencies | \$814,834     | 14%                    | 2,825            | 127%                   | \$288   | -50%                  |
| Pregnant Women                                | \$23,872,605  | 6%                     | 43,118           | 42%                    | \$554   | -25%                  |
| Special Groups                                | \$2,662,147   | 15%                    | 3,226            | 292%                   | \$2,511 | -10%                  |
| Other                                         | \$37,651      | -5%                    | 3,746            | 19%                    | \$10    | -23%                  |
| Overall                                       | \$595,638,358 | 6%                     | 938,997          | 14%                    | \$634   | -7%                   |