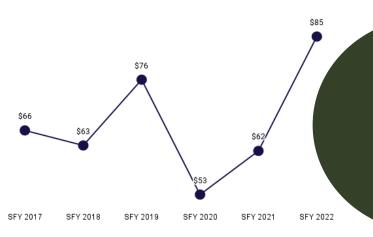

Table 4. One-Year Change in Expenditures, Member Months, and Per Member Per Month by Eligibility Category

| Program<br>Group                              | Expenditures  | % Change from SFY 2021 | Member<br>Months | % Change from SFY 2021 | РМРМ    | % Change<br>from 2021 |
|-----------------------------------------------|---------------|------------------------|------------------|------------------------|---------|-----------------------|
| ABD EID                                       | \$1,275,629   | -26%                   | 3,663            | 3%                     | \$348   | -28%                  |
| ABD ID/DD/ABI                                 | \$153,663,751 | 1%                     | 30,622           | 0%                     | \$5,017 | 1%                    |
| ABD Institution                               | \$2,176,379   | -33%                   | 252              | 19%                    | \$8,636 | -44%                  |
| ABD Long-Term<br>Care                         | \$131,954,462 | 2%                     | 45,890           | -3%                    | \$2,875 | 5%                    |
| ABD SSI & SSI<br>Related                      | \$63,386,657  | 9%                     | 72,542           | 4%                     | \$874   | 5%                    |
| Adults                                        | \$60,236,003  | 15%                    | 120,148          | 21%                    | \$501   | -5%                   |
| Children                                      | \$153,531,690 | 14%                    | 556,264          | 15%                    | \$282   | 1%                    |
| Medicare Savings<br>Programs                  | \$2,026,550   | 8%                     | 56,701           | 7%                     | \$36    | 3%                    |
| Non-Citizens with<br>Medical Emer-<br>gencies | \$814,834     | 14%                    | 2,825            | 127%                   | \$288   | -50%                  |
| Pregnant Women                                | \$23,872,605  | 6%                     | 43,118           | 42%                    | \$554   | -25%                  |
| Special Groups                                | \$2,662,147   | 15%                    | 3,226            | 292%                   | \$2,511 | -10%                  |
| Other                                         | \$37,651      | -5%                    | 3,746            | 19%                    | \$10    | -23%                  |
| Overall                                       | \$595,638,358 | 6%                     | 938,997          | 14%                    | \$634   | -7%                   |