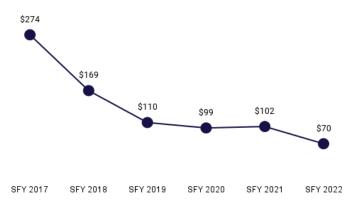

## **MEMBER MONTHS** 938,997

months members were enrolled during the state fiscal year

83%

of Wyoming counties

have a PMPM below the

state's overall value.

Figure 1. SFY 2022 Per Member Per Month (PMPM) County Map