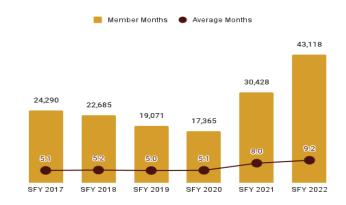

| Eligibility Category                     | Eligibility Subgroup                                  | Average Enroll-<br>ment Length<br>(months) | Expenditures  | Members | Member<br>Months |
|------------------------------------------|-------------------------------------------------------|--------------------------------------------|---------------|---------|------------------|
| ABD EID                                  | Employed Individuals with Disabilities                | 10.7                                       | \$1,275,629   | 341     | 3,663            |
| ABD ID/DD/ABI                            | Comprehensive Waiver                                  | 11.7                                       | \$122,133,290 | 1,876   | 21,964           |
|                                          | ICF ID (WY Life Resource Center)                      | 11.0                                       | \$18,572,895  | 52      | 573              |
|                                          | Supports Waiver                                       | 10.9                                       | \$12,957,566  | 740     | 8,085            |
| ABD Institution                          | Hospital                                              | 4.8                                        | \$2,176,379   | 53      | 252              |
| ABD Long-Term Care                       | Community Choices Waiver                              | 9.7                                        | \$52,803,529  | 2,949   | 28,690           |
|                                          | Hospice                                               | 1.8                                        | \$307,318     | 76      | 139              |
|                                          | Nursing Home                                          | 8.6                                        | \$78,843,614  | 1,987   | 17,061           |
| ABD SSI & SSI Related                    | SSI & SSI Related                                     | 10.5                                       | \$63,386,657  | 6,889   | 72,542           |
| Adults                                   | Family-Care Adults                                    | 10.4                                       | \$59,630,740  | 11,373  | 118,511          |
|                                          | Former Foster Care                                    | 9.8                                        | \$605,263     | 167     | 1,637            |
| Children                                 | Behavioral Health Care Management Entity <sup>4</sup> | 0.0                                        |               |         |                  |
|                                          | Children                                              | 10.8                                       | \$102,086,587 | 43,701  | 472,645          |
|                                          | Children's Mental Health Waiver                       | 12.1                                       | \$1,466,024   | 134     | 1,620            |
|                                          | Foster Care                                           | 9.9                                        | \$17,752,339  | 3,687   | 36,390           |
|                                          | Newborn                                               | 8.5                                        | \$32,226,740  | 5,397   | 45,969           |
| Medicare Savings Programs                | Qualified Medicare Beneficiary                        | 10.0                                       | \$2,023,177   | 3,219   | 32,336           |
|                                          | Specified Low Income Medicare<br>Beneficiary          | 10.1                                       | \$3,374       | 2,402   | 24,365           |
| Non-Citizens with Medical<br>Emergencies | Non-Citizens                                          | 8.8                                        | \$814,834     | 320     | 2,825            |
| Pregnant Women                           | Pregnant Women                                        | 9.2                                        | \$23,872,605  | 4,709   | 43,118           |
| Special Groups                           | Breast and Cervical                                   | 9.9                                        | \$2,653,523   | 101     | 996              |
|                                          | Family Planning Waiver                                | 8.0                                        | \$2,447       | < 10    | 64               |
|                                          | Incarcerated Medicaid Member                          | 8.9                                        | \$6,177       | 243     | 2,166            |
| Other                                    | Targeted Case Management- ID/DD                       | 8.2                                        | \$37,651      | 458     | 3,746            |
| Overall                                  |                                                       | 8.9                                        | \$595,638,358 | 90,882  | 939,357          |