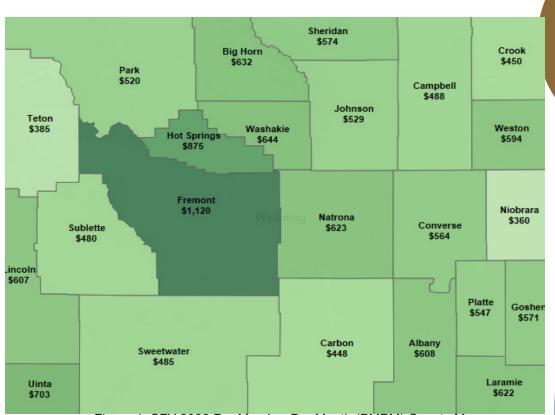

## **MEMBER MONTHS** 938,997

months members were enrolled during the state fiscal year

83%

of Wyoming counties

have a PMPM below the

state's overall value.

Figure 1. SFY 2022 Per Member Per Month (PMPM) County Map