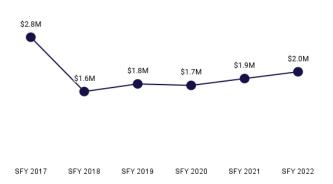

| \$21.78  | \$24.49    | \$52.59    | \$31.52    | \$18.91  | \$33.39  |
| Public Health or Welfare                    | \$0.84   | \$1.09     | \$3.74     | \$2.70     | \$0.84   | \$0.90   |
| Public Health, Federal                      | \$12.42  | \$21.74    | \$42.77    | \$33.64    | \$23.81  | \$30.33  |
| Rural Health Clinic                         | \$3.70   | \$5.94     | \$10.98    | \$12.08    | \$8.17   | \$8.13   |
| Vision                                      | \$0.34   | \$0.40     | \$0.63     | \$0.29     | \$0.37   | \$0.59   |
| Total                                       | \$681.54 | \$1,087.05 | \$1,453.49 | \$1,089.95 | \$740.64 | \$701.05 |



## **MEDICARE SAVINGS PROGRAMS**

# \$2 million

paid to providers for services rendered during the state fiscal year



#### **MEMBERS**

5,531

unique individuals enrolled during the state fiscal year



#### **EMERGENCY ROOM PMPM**



# MEMBER MONTHS 56,701



#### PER MEMBER PER MONTH

\$36 PMPM during the state fiscal year





#### **PMPM FOR TOP SERVICE AREAS**



Figure 15. Medicare Savings Programs Per Member Per Month by Service Area

Table 52. Medicare Savings Programs Per Member Per Month Summary by Subgroup

| Eligibility Category / Subgroup           | Expenditures | 1 Year %<br>Change | Member<br>Months | 1 Year %<br>Change | РМРМ | 1 Year %<br>Change |
|-------------------------------------------|--------------|--------------------|------------------|--------------------|------|--------------------|
| Medicare Savings Programs                 |              |                    |