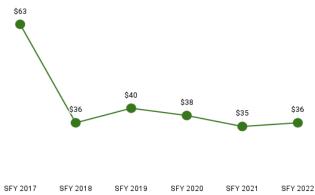

## MEMBER MONTHS 21,964

## **MEMBERS**

unique individuals enrolled during the state fiscal year

#### PER MEMBER PER MONTH

\$5,561 PMPM during the state fiscal year