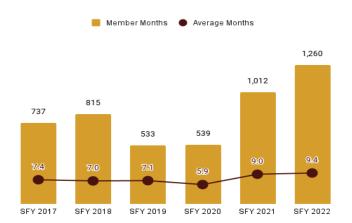

Table 3. Eligibility Category Summary ~ SFY 2022

| Eligibility Category                     | Average Enrollment<br>Length (months) |               |         | РМРМ    |
|------------------------------------------|---------------------------------------|---------------|---------|---------|
| ABD EID                                  | 10.7                                  | \$1,275,629   | 3,663   | \$348   |
| ABD ID/DD/ABI                            | 11.6                                  | \$153,663,751 | 30,622  | \$5,017 |
| ABD Institution                          | 4.8                                   | \$2,176,379   | 252     | \$8,636 |
| ABD Long-Term Care                       | 9.7                                   | \$131,954,462 | 45,890  | \$2,875 |
| ABD SSI & SSI Related                    | 10.6                                  | \$63,386,657  | 72,542  | \$874   |
| Adults                                   | 10.4                                  | \$60,236,003  | 120,148 | \$501   |
| Children                                 | 10.9                                  | \$153,531,690 | 556,264 | \$282   |
| Medicare Savings Programs                | 10.3                                  | \$2,026,550   | 56,701  | \$36    |
| Non-Citizens with Medical<br>Emergencies | 8.8                                   | \$814,834     | 2,825   | \$288   |
| Pregnant Women                           | 9.2                                   | \$23,872,605  | 43,118  | \$554   |
| Special Groups                           | 9.2                                   | \$2,662,147   | 3,226   | \$2,511 |
| Other                                    | 8.2                                   | \$37,651      | 3,746   | \$10    |
| Overall                                  | 9.5                                   | \$595,638,358 | 938,997 | \$634   |

Table 4. One-Year Change in Expenditures, Member Months, and Per Member Per Month by Eligibility Category

| Program<br>Group                              | Expenditures  | % Change from SFY 2021 | Member<br>Months | % Change from SFY 2021 | РМРМ    | % Change<br>from 2021 |
|-----------------------------------------------|---------------|------------------------|------------------|------------------------|---------|-----------------------|
| ABD EID                                       | \$1,275,629   | -26%                   | 3,663            | 3%                     | \$348   | -28%                  |
| ABD ID/DD/ABI                                 | \$153,663,751 | 1%                     | 30,622           | 0%                     | \$5,017 | 1%                    |
| ABD Institution                               | \$2,176,379   | -33%                   | 252              | 19%                    | \$8,636 | -44%                  |
| ABD Long-Term<br>Care                         | \$131,954,462 | 2%                     | 45,890           | -3%                    | \$2,875 | 5%                    |
| ABD SSI & SSI<br>Related                      | \$63,386,657  | 9%                     | 72,542           | 4%                     | \$874   | 5%                    |
| Adults                                        | \$60,236,003  | 15%                    | 120,148          | 21%                    | \$501   | -5%                   |
| Children                                      | \$153,531,690 | 14%                    | 556,264          | 15%                    | \$282   | 1%                    |
| Medicare Savings<br>Programs                  | \$2,026,550   | 8%                     | 56,701           | 7%                     | \$36    | 3%                    |
| Non-Citizens with<br>Medical Emer-<br>gencies | \$814,834     | 14%                    | 2,825            | 127%                   | \$288   | -50%                  |
| Pregnant Women                                | \$23,872,605  | 6%                     | 43,118           | 42%                    | \$554   | -25%                  |
| Special Groups                                | \$2,662,147   | 15%                    | 3,226            | 292%                   | \$2,511 | -10%                  |
| Other                                         | \$37,651      | -5%                    | 3,746            | 19%                    | \$10    | -23%                  |
| Overall                                       | \$595,638,358 | 6%                     | 938,997          | 14%                    | \$634   | -7%                   |

| Eligibility Category                     | Eligibility Subgroup                                  | Average Enroll-<br>ment Length<br>(months) | Expenditures  | Members | Member<br>Months |
|------------------------------------------|-------------------------------------------------------|--------------------------------------------|---------------|---------|------------------|
| ABD EID                                  | Employed Individuals with Disabilities                | 10.7                                       | \$1,275,629   | 341     | 3,663            |
| ABD ID/DD/ABI                            | Comprehensive Waiver                                  | 11.7                                       | \$122,133,290 | 1,876   | 21,964           |
|                                          | ICF ID (WY Life Resource Center)                      | 11.0                                       | \$18,572,895  | 52      | 573              |
|                                          | Supports Waiver                                       | 10.9                                       | \$12,957,566  | 740     | 8,085            |
| ABD Institution                          | Hospital                                              | 4.8                                        | \$2,176,379   | 53      | 252              |
| ABD Long-Term Care                       | Community Choices Waiver                              | 9.7                                        | \$52,803,529  | 2,949   | 28,690           |
|                                          | Hospice                                               | 1.8                                        | \$307,318     | 76      | 139              |
|                                          | Nursing Home                                          | 8.6                                        | \$78,843,614  | 1,987   | 17,061           |
| ABD SSI & SSI Related                    | SSI & SSI Related                                     | 10.5                                       | \$63,386,657  | 6,889   | 72,542           |
| Adults                                   | Family-Care Adults                                    | 10.4                                       | \$59,630,740  | 11,373  | 118,511          |
|                                          | Former Foster Care                                    | 9.8                                        | \$605,263     | 167     | 1,637            |
| Children                                 | Behavioral Health Care Management Entity <sup>4</sup> | 0.0                                        |               |         |                  |
|                                          | Children                                              | 10.8                                       | \$102,086,587 | 43,701  | 472,645          |
|                                          | Children's Mental Health Waiver                       | 12.1                                       | \$1,466,024   | 134     | 1,620            |
|                                          | Foster Care                                           | 9.9                                        | \$17,752,339  | 3,687   | 36,390           |
|                                          | Newborn                                               | 8.5                                        | \$32,226,740  | 5,397   | 45,969           |
| Medicare Savings Programs                | Qualified Medicare Beneficiary                        | 10.0                                       | \$2,023,177   | 3,219   | 32,336           |
|                                          | Specified Low Income Medicare<br>Beneficiary          | 10.1                                       | \$3,374       | 2,402   | 24,365           |
| Non-Citizens with Medical<br>Emergencies | Non-Citizens                                          | 8.8                                        | \$814,834     | 320     | 2,825            |
| Pregnant Women                           | Pregnant Women                                        | 9.2                                        | \$23,872,605  | 4,709   | 43,118           |
| Special Groups                           | Breast and Cervical                                   | 9.9                                        | \$2,653,523   | 101     | 996              |
|                                          | Family Planning Waiver                                | 8.0                                        | \$2,447       | < 10    | 64               |
|                                          | Incarcerated Medicaid Member                          | 8.9                                        | \$6,177       | 243     | 2,166            |
| Other                                    | Targeted Case Management- ID/DD                       | 8.2                                        | \$37,651      | 458     | 3,746            |
| Overall                                  |                                                       | 8.9                                        | \$595,638,358 | 90,882  | 939,357          |