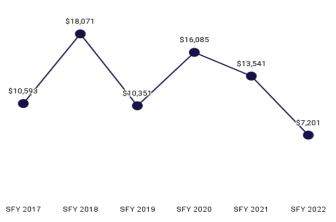

| Table 12. Behavioral Health Per Member Per Month History by Eligibility Subgroup                     | 15         |
|------------------------------------------------------------------------------------------------------|------------|
| Table 13. Hospital Per Member Per Month History by Eligibility Subgroup                              | 16         |
| Table 14. Emergency Room Per Member Per Month History by Eligibility Subgroup                        | 17         |
| Table 15. Inpatient Per Member Per Month History by Eligibility Subgroup                             | 18         |
| Table 16. Nursing Facility Per Member Per Month History by Eligibility Subgroup                      | 19         |
| Table 17. Physicians & Other Practitioners Per Member Per Month History by Eligibility Subgroup      | 20         |
| Table 18. Prescription Drug Per Member Per Month History by Eligibility Subgroup                     | 21         |
| Table 19. Employed Individuals with Disabilities Per Member Per Month Summary by Subgroup            | 23         |
| Table 20. Employed Individuals with Disabilities History by Subgroup                                 | 23         |
| Table 21. Employed Individuals with Disabilities Per Member Per Month History by Service Area        | 24         |
| Table 22. Intellectual/Developmental Disabilities and Acquired Brain Injury PMPM Summary by Sub      | ogroup26   |
| Table 23. Intellectual/Developmental Disabilities and Acquired Brain Injury PMPM Summary by Sub      | ogroup26   |
| Table 24. Comprehensive Waiver Per Member Per Month History by Service Area                          | 28         |
| Table 25. Intermediate Care for Individuals with Intellectual Disabilities PMPM History by Service A | rea30      |
| Table 26. Supports Waiver Per Member Per Month by Service Area                                       | 32         |
| Table 27. Institution Per Member Per Month Summary by Subgroup                                       | 34         |
| Table 28. Institution History by Subgroup                                                            |            |
| Table 29. Institution Per Member Per Month History by Service Area                                   | 35         |
| Table 30. Long-Term Care Per Member Per Month Summary by Subgroup                                    | 37         |
| Table 31. Long-Term Care History by Subgroup                                                         | 37         |
| Table 32. Community Choices Waiver Per Member Per Month History by Service Area                      | 39         |
| Table 33. Hospice Per Member Per Month History by Service Area                                       | 41         |
| Table 34. Nursing Home Per Member Per Month History by Service Area                                  | 43         |
| Table 35. Program for All-Inclusive Care of Elderly (PACE) Per Member Per Month History by Servi     | ice Area45 |
| Table 36. Supplemental Security Income Per Member Per Month Summary by Subgroup                      | 47         |
| Table 37. Supplemental Security Income History by Subgroup                                           | 47         |
| Table 38. Supplemental Security Income Per Member Per Month History by Service Area                  | 48         |
| Table 39. Adults Per Member Per Month Summary by Subgroup                                            | 50         |
| Table 40. Adults History by Subgroup                                                                 | 50         |
| Table 41. Adults Per Member Per Month History by Service Area                                        | 51         |
| Table 42. Family-Care Adults Per Member Per Month History by Service Area                            | 53         |
| Table 43. Former Foster Care Per Member Per Month History by Service Area                            | 55         |
| Table 44. Children Per Member Per Month Summary by Subgroup                                          | 57         |
| Table 45. Children History by Subgroup                                                               | 58         |
| Table 46. Children Group Per Member Per Month History by Service Area                                | 59         |
| Table 47. Care Management Entity Per Member Per Month History by Service Area                        | 61         |
| Table 48. Children Subgroup Per Member Per Month History by Service Area                             | 62         |
| Table 49. Children's Mental Health Waiver Per Member Per Month History by Service Area               | 65         |
| Table 50. Foster Care Per Member Per Month History by Service Area                                   | 67         |
| Table 51. Newborn Per Member Per Month History by Service Area                                       | 69         |
| Table 52. Medicare Savings Program Per Member Per Month Summary by Subgroup                          | 72         |
| Table 53. Medicare Savings Program History by Subgroup                                               | 72         |
| Table 54. Medicare Savings Program Per Member Per Month History by Service Area                      |            |
| Table 55. Qualified Medicare Beneficiary Per Member Per Month History by Service Area                | 75<br>iii  |