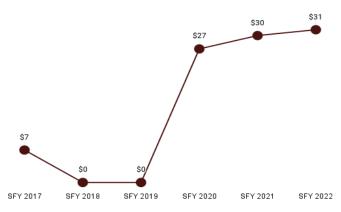

| Eligibility Category                     | Eligibility Subgroup                                  | Average Enroll-<br>ment Length<br>(months) | Expenditures  | Members | Member<br>Months |
|------------------------------------------|-------------------------------------------------------|--------------------------------------------|---------------|---------|------------------|
| ABD EID                                  | Employed Individuals with Disabilities                | 10.7                                       | \$1,275,629   | 341     | 3,663            |
| ABD ID/DD/ABI                            | Comprehensive Waiver                                  | 11.7                                       | \$122,133,290 | 1,876   | 21,964           |
|                                          | ICF ID (WY Life Resource Center)                      | 11.0                                       | \$18,572,895  | 52      | 573              |
|                                          | Supports Waiver                                       | 10.9                                       | \$12,957,566  | 740     | 8,085            |
| ABD Institution                          | Hospital                                              | 4.8                                        | \$2,176,379   | 53      | 252              |
| ABD Long-Term Care                       | Community Choices Waiver                              | 9.7                                        | \$52,803,529  | 2,949   | 28,690           |
|                                          | Hospice                                               | 1.8                                        | \$307,318     | 76      | 139              |
|                                          | Nursing Home                                          | 8.6                                        | \$78,843,614  | 1,987   | 17,061           |
| ABD SSI & SSI Related                    | SSI & SSI Related                                     | 10.5                                       | \$63,386,657  | 6,889   | 72,542           |
| Adults                                   | Family-Care Adults                                    | 10.4                                       | \$59,630,740  | 11,373  | 118,511          |
|                                          | Former Foster Care                                    | 9.8                                        | \$605,263     | 167     | 1,637            |
| Children                                 | Behavioral Health Care Management Entity <sup>4</sup> | 0.0                                        |               |         |                  |
|                                          | Children                                              | 10.8                                       | \$102,086,587 | 43,701  | 472,645          |
|                                          | Children's Mental Health Waiver                       | 12.1                                       | \$1,466,024   | 134     | 1,620            |
|                                          | Foster Care                                           | 9.9                                        | \$17,752,339  | 3,687   | 36,390           |
|                                          | Newborn                                               | 8.5                                        | \$32,226,740  | 5,397   | 45,969           |
| Medicare Savings Programs                | Qualified Medicare Beneficiary                        | 10.0                                       | \$2,023,177   | 3,219   | 32,336           |
|                                          | Specified Low Income Medicare<br>Beneficiary          | 10.1                                       | \$3,374       | 2,402   | 24,365           |
| Non-Citizens with Medical<br>Emergencies | Non-Citizens                                          | 8.8                                        | \$814,834     | 320     | 2,825            |
| Pregnant Women                           | Pregnant Women                                        | 9.2                                        | \$23,872,605  | 4,709   | 43,118           |
| Special Groups                           | Breast and Cervical                                   | 9.9                                        | \$2,653,523   | 101     | 996              |
|                                          | Family Planning Waiver                                | 8.0                                        | \$2,447       | < 10    | 64               |
|                                          | Incarcerated Medicaid Member                          | 8.9                                        | \$6,177       | 243     | 2,166            |
| Other                                    | Targeted Case Management- ID/DD                       | 8.2                                        | \$37,651      | 458     | 3,746            |
| Overall                                  |                                                       | 8.9                                        | \$595,638,358 | 90,882  | 939,357          |