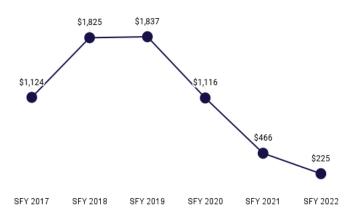

| Eligibility Category                     | Eligibility Subgroup                                  | Average Enroll-<br>ment Length<br>(months) | Expenditures  | Members | Member<br>Months |
|------------------------------------------|-------------------------------------------------------|--------------------------------------------|---------------|---------|------------------|
| ABD EID                                  | Employed Individuals with Disabilities                | 10.7                                       | \$1,275,629   | 341     | 3,663            |
| ABD ID/DD/ABI                            | Comprehensive Waiver                                  | 11.7                                       | \$122,133,290 | 1,876   | 21,964           |
|                                          | ICF ID (WY Life Resource Center)                      | 11.0                                       | \$18,572,895  | 52      | 573              |
|                                          | Supports Waiver                                       | 10.9                                       | \$12,957,566  | 740     | 8,085            |
| ABD Institution                          | Hospital                                              | 4.8                                        | \$2,176,379   | 53      | 252              |
| ABD Long-Term Care                       | Community Choices Waiver                              | 9.7                                        | \$52,803,529  | 2,949   | 28,690           |
|                                          | Hospice                                               | 1.8                                        | \$307,318     | 76      | 139              |
|                                          | Nursing Home                                          | 8.6                                        | \$78,843,614  | 1,987   | 17,061           |
| ABD SSI & SSI Related                    | SSI & SSI Related                                     | 10.5                                       | \$63,386,657  | 6,889   | 72,542           |
| Adults                                   | Family-Care Adults                                    | 10.4                                       | \$59,630,740  | 11,373  | 118,511          |
|                                          | Former Foster Care                                    | 9.8                                        | \$605,263     | 167     | 1,637            |
| Children                                 | Behavioral Health Care Management Entity <sup>4</sup> | 0.0                                        |               |         |                  |
|                                          | Children                                              | 10.8                                       | \$102,086,587 | 43,701  | 472,645          |
|                                          | Children's Mental Health Waiver                       | 12.1                                       | \$1,466,024   | 134     | 1,620            |
|                                          | Foster Care                                           | 9.9                                        | \$17,752,339  | 3,687   | 36,390           |
|                                          | Newborn                                               | 8.5                                        | \$32,226,740  | 5,397   | 45,969           |
| Medicare Savings Programs                | Qualified Medicare Beneficiary                        | 10.0                                       | \$2,023,177   | 3,219   | 32,336           |
|                                          | Specified Low Income Medicare<br>Beneficiary          | 10.1                                       | \$3,374       | 2,402   | 24,365           |
| Non-Citizens with Medical<br>Emergencies | Non-Citizens                                          | 8.8                                        | \$814,834     | 320     | 2,825            |
| Pregnant Women                           | Pregnant Women                                        | 9.2                                        | \$23,872,605  | 4,709   | 43,118           |
| Special Groups                           | Breast and Cervical                                   | 9.9                                        | \$2,653,523   | 101     | 996              |
|                                          | Family Planning Waiver                                | 8.0                                        | \$2,447       | < 10    | 64               |
|                                          | Incarcerated Medicaid Member                          | 8.9                                        | \$6,177       | 243     | 2,166            |
| Other                                    | Targeted Case Management- ID/DD                       | 8.2                                        | \$37,651      | 458     | 3,746            |
| Overall                                  |                                                       | 8.9                                        | \$595,638,358 | 90,882  | 939,357          |