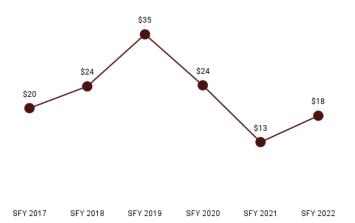

c Health or Welfare            | \$0.19   | \$0.20   | \$0.45   | \$0.30   | \$0.24   | \$0.36   |
| Public Health, Federal              | \$16.00  | \$24.09  | \$33.27  | \$30.10  | \$34.94  | \$31.55  |
| Rural Health Clinic                 | \$1.96   | \$3.15   | \$4.17   | \$5.26   | \$4.30   | \$4.99   |
| Vision                              | \$10.29  | \$11.07  | \$11.91  | \$9.63   | \$9.13   | \$7.95   |
| Total                               | \$722    | \$805    | \$851    | \$746    | \$597    | \$580    |

#### **NEWBORN**

#### **EXPENDITURES**

# \$32.2 million

paid to providers for services rendered during the state fiscal year



#### **MEMBERS**

5.758

5,397 unique includering the

unique individuals enrolled during the state fiscal year



#### **EMERGENCY ROOM PMPM**



# MEMBER MONTHS **45,969**



#### PER MEMBER PER MONTH

\$701 PMPM during the state fiscal year





Table 51. Newborn Per Member Per Month History by Service Area

| Table 61. Itemperil of Melliber I of Mellib |          |            |            |            |          |          |
|---------------------------------------------|----------|------------|------------|------------|----------|----------|
| Service                                     | SFY 2017 | SFY 2018   | SFY 2019   | SFY 2020   | SFY 2021 | SFY 2022 |
| Ambulance                                   | \$12.59  | \$13.92    | \$25.73    | \$20.17    | \$11.24  | \$11.88  |
| Ambulatory Surgical Center                  | \$1.26   | \$1.72     | \$2.36     | \$1.21     | \$1.23   | \$2.86   |
| Behavioral Health