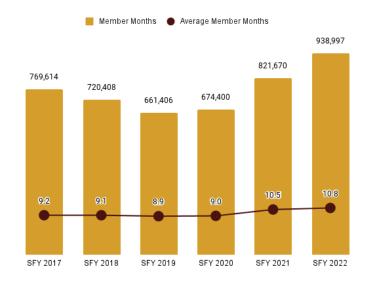

## **MEMBER MONTHS** 938,997

months members were enrolled during the state fiscal year

83%

of Wyoming counties

have a PMPM below the

state's overall value.

Figure 1. SFY 2022 Per Member Per Month (PMPM) County Map