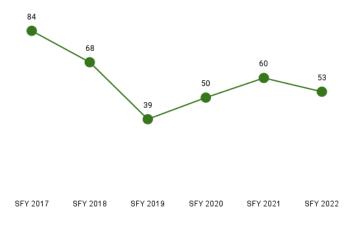

## **EXPENDITURES** \$595.6 MILLION

paid to providers for services rendered during the state fiscal year

## **MEMBER MONTHS** 938,997

months members were enrolled during the state fiscal year

83%

of Wyoming counties

have a PMPM below the

state's overall value.

Figure 1. SFY 2022 Per Member Per Month (PMPM) County Map