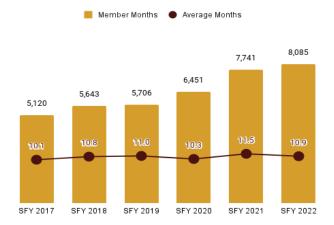

| Eligibility Category                     | Eligibility Subgroup                                  | Average Enroll-<br>ment Length<br>(months) | Expenditures  | Members | Member<br>Months |
|------------------------------------------|-------------------------------------------------------|--------------------------------------------|---------------|---------|------------------|
| ABD EID                                  | Employed Individuals with Disabilities                | 10.7                                       | \$1,275,629   | 341     | 3,663            |
| ABD ID/DD/ABI                            | Comprehensive Waiver                                  | 11.7                                       | \$122,133,290 | 1,876   | 21,964           |
|                                          | ICF ID (WY Life Resource Center)                      | 11.0                                       | \$18,572,895  | 52      | 573              |
|                                          | Supports Waiver                                       | 10.9                                       | \$12,957,566  | 740     | 8,085            |
| ABD Institution                          | Hospital                                              | 4.8                                        | \$2,176,379   | 53      | 252              |
| ABD Long-Term Care                       | Community Choices Waiver                              | 9.7                                        | \$52,803,529  | 2,949   | 28,690           |
|                                          | Hospice                                               | 1.8                                        | \$307,318     | 76      | 139              |
|                                          | Nursing Home                                          | 8.6                                        | \$78,843,614  | 1,987   | 17,061           |
| ABD SSI & SSI Related                    | SSI & SSI Related                                     | 10.5                                       | \$63,386,657  | 6,889   | 72,542           |
| Adults                                   | Family-Care Adults                                    | 10.4                                       | \$59,630,740  | 11,373  | 118,511          |
|                                          | Former Foster Care                                    | 9.8                                        | \$605,263     | 167     | 1,637            |
| Children                                 | Behavioral Health Care Management Entity <sup>4</sup> | 0.0                                        |               |         |                  |
|                                          | Children                                              | 10.8                                       | \$102,086,587 | 43,701  | 472,645          |
|                                          | Children's Mental Health Waiver                       | 12.1                                       | \$1,466,024   | 134     | 1,620            |
|                                          | Foster Care                                           | 9.9                                        | \$17,752,339  | 3,687   | 36,390           |
|                                          | Newborn                                               | 8.5                                        | \$32,226,740  | 5,397   | 45,969           |
| Medicare Savings Programs                | Qualified Medicare Beneficiary                        | 10.0                                       | \$2,023,177   | 3,219   | 32,336           |
|                                          | Specified Low Income Medicare<br>Beneficiary          | 10.1                                       | \$3,374       | 2,402   | 24,365           |
| Non-Citizens with Medical<br>Emergencies | Non-Citizens                                          | 8.8                                        | \$814,834     | 320     | 2,825            |
| Pregnant Women                           | Pregnant Women                                        | 9.2                                        | \$23,872,605  | 4,709   | 43,118           |
| Special Groups                           | Breast and Cervical                                   | 9.9                                        | \$2,653,523   | 101     | 996              |
|                                          | Family Planning Waiver                                | 8.0                                        | \$2,447       | < 10    | 64               |
|                                          | Incarcerated Medicaid Member                          | 8.9                                        | \$6,177       | 243     | 2,166            |
| Other                                    | Targeted Case Management- ID/DD                       | 8.2                                        | \$37,651      | 458     | 3,746            |
| Overall                                  |                                                       | 8.9                                        | \$595,638,358 | 90,882  | 939,357          |