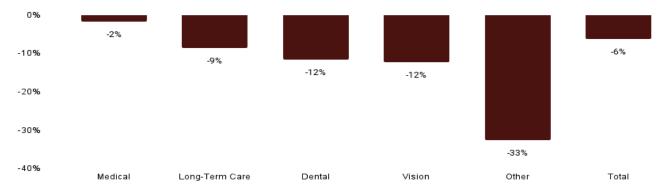

Table 4. One-Year Change in Expenditures, Member Months, and Per Member Per Month by Eligibility Category

| Program<br>Group                              | Expenditures  | % Change from SFY 2021 | Member<br>Months | % Change from SFY 2021 | РМРМ    | % Change<br>from 2021 |
|-----------------------------------------------|---------------|------------------------|------------------|------------------------|---------|-----------------------|
| ABD EID                                       | \$1,275,629   | -26%                   | 3,663            | 3%                     | \$348   | -28%                  |
| ABD ID/DD/ABI                                 | \$153,663,751 | 1%                     | 30,622           | 0%                     | \$5,017 | 1%                    |
| ABD Institution                               | \$2,176,379   | -33%                   | 252              | 19%                    | \$8,636 | -44%                  |
| ABD Long-Term<br>Care                         | \$131,954,462 | 2%                     | 45,890           | -3%                    | \$2,875 | 5%                    |
| ABD SSI & SSI<br>Related                      | \$63,386,657  | 9%                     | 72,542           | 4%                     | \$874   | 5%                    |
| Adults                                        | \$60,236,003  | 15%                    | 120,148          | 21%                    | \$501   | -5%                   |
| Children                                      | \$153,531,690 | 14%                    | 556,264          | 15%                    | \$282   | 1%                    |
| Medicare Savings<br>Programs                  | \$2,026,550   | 8%                     | 56,701           | 7%                     | \$36    | 3%                    |
| Non-Citizens with<br>Medical Emer-<br>gencies | \$814,834     | 14%                    | 2,825            | 127%                   | \$288   | -50%                  |
| Pregnant Women                                | \$23,872,605  | 6%                     | 43,118           | 42%                    | \$554   | -25%                  |
| Special Groups                                | \$2,662,147   | 15%                    | 3,226            | 292%                   | \$2,511 | -10%                  |
| Other                                         | \$37,651      | -5%                    | 3,746            | 19%                    | \$10    | -23%                  |
| Overall                                       | \$595,638,358 | 6%                     | 938,997          | 14%                    | \$634   | -7%                   |