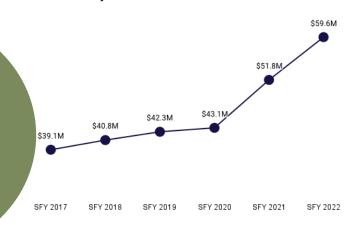

Table 4. One-Year Change in Expenditures, Member Months, and Per Member Per Month by Eligibility Category

| Program<br>Group                              | Expenditures  | % Change from SFY 2021 | Member<br>Months | % Change from SFY 2021 | РМРМ    | % Change<br>from 2021 |
|-----------------------------------------------|---------------|------------------------|------------------|------------------------|---------|-----------------------|
| ABD EID                                       | \$1,275,629   | -26%                   | 3,663            | 3%                     | \$348   | -28%                  |
| ABD ID/DD/ABI                                 | \$153,663,751 | 1%                     | 30,622           | 0%                     | \$5,017 | 1%                    |
| ABD Institution                               | \$2,176,379   | -33%                   | 252              | 19%                    | \$8,636 | -44%                  |
| ABD Long-Term<br>Care                         | \$131,954,462 | 2%                     | 45,890           | -3%                    | \$2,875 | 5%                    |
| ABD SSI & SSI<br>Related                      | \$63,386,657  | 9%                     | 72,542           | 4%                     | \$874   | 5%                    |
| Adults                                        | \$60,236,003  | 15%                    | 120,148          | 21%                    | \$501   | -5%                   |
| Children                                      | \$153,531,690 | 14%                    | 556,264          | 15%                    | \$282   | 1%                    |
| Medicare Savings<br>Programs                  | \$2,026,550   | 8%                     | 56,701           | 7%                     | \$36    | 3%                    |
| Non-Citizens with<br>Medical Emer-<br>gencies | \$814,834     | 14%                    | 2,825            | 127%                   | \$288   | -50%                  |
| Pregnant Women                                | \$23,872,605  | 6%                     | 43,118           | 42%                    | \$554   | -25%                  |
| Special Groups                                | \$2,662,147   | 15%                    | 3,226            | 292%                   | \$2,511 | -10%                  |
| Other                                         | \$37,651      | -5%                    | 3,746            | 19%                    | \$10    | -23%                  |
| Overall                                       | \$595,638,358 | 6%                     | 938,997          | 14%                    | \$634   | -7%                   |