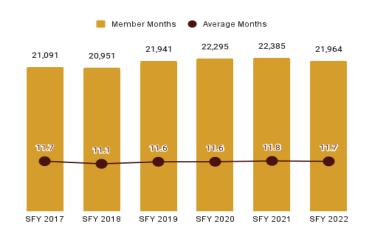

| Eligibility Category                     | Eligibility Subgroup                                  | Average Enroll-<br>ment Length<br>(months) | Expenditures  | Members | Member<br>Months |
|------------------------------------------|-------------------------------------------------------|--------------------------------------------|---------------|---------|------------------|
| ABD EID                                  | Employed Individuals with Disabilities                | 10.7                                       | \$1,275,629   | 341     | 3,663            |
| ABD ID/DD/ABI                            | Comprehensive Waiver                                  | 11.7                                       | \$122,133,290 | 1,876   | 21,964           |
|                                          | ICF ID (WY Life Resource Center)                      | 11.0                                       | \$18,572,895  | 52      | 573              |
|                                          | Supports Waiver                                       | 10.9                                       | \$12,957,566  | 740     | 8,085            |
| ABD Institution                          | Hospital                                              | 4.8                                        | \$2,176,379   | 53      | 252              |
| ABD Long-Term Care                       | Community Choices Waiver                              | 9.7                                        | \$52,803,529  | 2,949   | 28,690           |
|                                          | Hospice                                               | 1.8                                        | \$307,318     | 76      | 139              |
|                                          | Nursing Home                                          | 8.6                                        | \$78,843,614  | 1,987   | 17,061           |
| ABD SSI & SSI Related                    | SSI & SSI Related                                     | 10.5                                       | \$63,386,657  | 6,889   | 72,542           |
| Adults                                   | Family-Care Adults                                    | 10.4                                       | \$59,630,740  | 11,373  | 118,511          |
|                                          | Former Foster Care                                    | 9.8                                        | \$605,263     | 167     | 1,637            |
| Children                                 | Behavioral Health Care Management Entity <sup>4</sup> | 0.0                                        |               |         |                  |
|                                          | Children                                              | 10.8                                       | \$102,086,587 | 43,701  | 472,645          |
|                                          | Children's Mental Health Waiver                       | 12.1                                       | \$1,466,024   | 134     | 1,620            |
|                                          | Foster Care                                           | 9.9                                        | \$17,752,339  | 3,687   | 36,390           |
|                                          | Newborn                                               | 8.5                                        | \$32,226,740  | 5,397   | 45,969           |
| Medicare Savings Programs                | Qualified Medicare Beneficiary                        | 10.0                                       | \$2,023,177   | 3,219   | 32,336           |
|                                          | Specified Low Income Medicare<br>Beneficiary          | 10.1                                       | \$3,374       | 2,402   | 24,365           |
| Non-Citizens with Medical<br>Emergencies | Non-Citizens                                          | 8.8                                        | \$814,834     | 320     | 2,825            |
| Pregnant Women                           | Pregnant Women                                        | 9.2                                        | \$23,872,605  | 4,709   | 43,118           |
| Special Groups                           | Breast and Cervical                                   | 9.9                                        | \$2,653,523   | 101     | 996              |
|                                          | Family Planning Waiver                                | 8.0                                        | \$2,447       | < 10    | 64               |
|                                          | Incarcerated Medicaid Member                          | 8.9                                        | \$6,177       | 243     | 2,166            |
| Other                                    | Targeted Case Management- ID/DD                       | 8.2                                        | \$37,651      | 458     | 3,746            |
| Overall                                  |                                                       | 8.9                                        | \$595,638,358 | 90,882  | 939,357          |