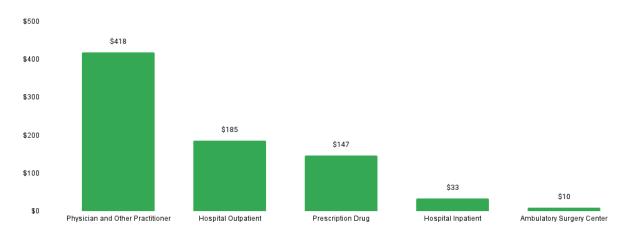

<sup>3.</sup> Expenditures have been manually adjusted to account for appropriate CME expenditures for the following categories: ABD SSI and SSI Related, Children, and Pregnant Women

Table 5. Eligibility Subgroup Summary ~ SFY 2022

| Eligibility Category                     | Eligibility Subgroup                                  | Average Enroll-<br>ment Length<br>(months) | Expenditures  | Members | Member<br>Months |
|------------------------------------------|-------------------------------------------------------|--------------------------------------------|---------------|---------|------------------|
| ABD EID                                  | Employed Individuals with Disabilities                | 10.7                                       | \$1,275,629   | 341     | 3,663            |
| ABD ID/DD/ABI                            | Comprehensive Waiver                                  | 11.7                                       | \$122,133,290 | 1,876   | 21,964           |
|                                          | ICF ID (WY Life Resource Center)                      | 11.0                                       | \$18,572,895  | 52      | 573              |
|                                          | Supports Waiver                                       | 10.9                                       | \$12,957,566  | 740     | 8,085            |
| ABD Institution                          | Hospital                                              | 4.8                                        | \$2,176,379   | 53      | 252              |
| ABD Long-Term Care                       | Community Choices Waiver                              | 9.7                                        | \$52,803,529  | 2,949   | 28,690           |
|                                          | Hospice                                               | 1.8                                        | \$307,318     | 76      | 139              |
|                                          | Nursing Home                                          | 8.6                                        | \$78,843,614  | 1,987   | 17,061           |
| ABD SSI & SSI Related                    | SSI & SSI Related                                     | 10.5                                       | \$63,386,657  | 6,889   | 72,542           |
| Adults                                   | Family-Care Adults                                    | 10.4                                       | \$59,630,740  | 11,373  | 118,511          |
|                                          | Former Foster Care                                    | 9.8                                        | \$605,263     | 167     | 1,637            |
| Children                                 | Behavioral Health Care Management Entity <sup>4</sup> | 0.0                                        |               |         |                  |
|                                          | Children                                              | 10.8                                       | \$102,086,587 | 43,701  | 472,645          |
|                                          | Children's Mental Health Waiver                       | 12.1                                       | \$1,466,024   | 134     | 1,620            |
|                                          | Foster Care                                           | 9.9                                        | \$17,752,339  | 3,687   | 36,390           |
|                                          | Newborn                                               | 8.5                                        | \$32,226,740  | 5,397   | 45,969           |
| Medicare Savings Programs                | Qualified Medicare Beneficiary                        | 10.0                                       | \$2,023,177   | 3,219   | 32,336           |
|                                          | Specified Low Income Medicare<br>Beneficiary          | 10.1                                       | \$3,374       | 2,402   | 24,365           |
| Non-Citizens with Medical<br>Emergencies | Non-Citizens                                          | 8.8                                        | \$814,834     | 320     | 2,825            |
| Pregnant Women                           | Pregnant Women                                        | 9.2                                        | \$23,872,605  | 4,709   | 43,118           |
| Special Groups                           | Breast and Cervical                                   | 9.9                                        | \$2,653,523   | 101     | 996              |
|                                          | Family Planning Waiver                                | 8.0                                        | \$2,447       | < 10    | 64               |
|                                          | Incarcerated Medicaid Member                          | 8.9                                        | \$6,177       | 243     | 2,166            |
| Other                                    | Targeted Case Management- ID/DD                       | 8.2                                        | \$37,651      | 458     | 3,746            |
| Overall                                  |                                                       | 8.9                                        | \$595,638,358 | 90,882  | 939,357          |