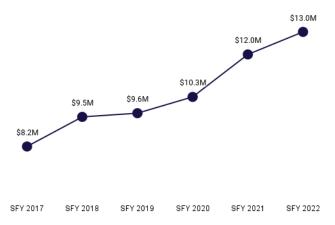

| Eligibility Category                     | Eligibility Subgroup                                  | Average Enroll-<br>ment Length<br>(months) | Expenditures  | Members | Member<br>Months |
|------------------------------------------|-------------------------------------------------------|--------------------------------------------|---------------|---------|------------------|
| ABD EID                                  | Employed Individuals with Disabilities                | 10.7                                       | \$1,275,629   | 341     | 3,663            |
| ABD ID/DD/ABI                            | Comprehensive Waiver                                  | 11.7                                       | \$122,133,290 | 1,876   | 21,964           |
|                                          | ICF ID (WY Life Resource Center)                      | 11.0                                       | \$18,572,895  | 52      | 573              |
|                                          | Supports Waiver                                       | 10.9                                       | \$12,957,566  | 740     | 8,085            |
| ABD Institution                          | Hospital                                              | 4.8                                        | \$2,176,379   | 53      | 252              |
| ABD Long-Term Care                       | Community Choices Waiver                              | 9.7                                        | \$52,803,529  | 2,949   | 28,690           |
|                                          | Hospice                                               | 1.8                                        | \$307,318     | 76      | 139              |
|                                          | Nursing Home                                          | 8.6                                        | \$78,843,614  | 1,987   | 17,061           |
| ABD SSI & SSI Related                    | SSI & SSI Related                                     | 10.5                                       | \$63,386,657  | 6,889   | 72,542           |
| Adults                                   | Family-Care Adults                                    | 10.4                                       | \$59,630,740  | 11,373  | 118,511          |
|                                          | Former Foster Care                                    | 9.8                                        | \$605,263     | 167     | 1,637            |
| Children                                 | Behavioral Health Care Management Entity <sup>4</sup> | 0.0                                        |               |         |                  |
|                                          | Children                                              | 10.8                                       | \$102,086,587 | 43,701  | 472,645          |
|                                          | Children's Mental Health Waiver                       | 12.1                                       | \$1,466,024   | 134     | 1,620            |
|                                          | Foster Care                                           | 9.9                                        | \$17,752,339  | 3,687   | 36,390           |
|                                          | Newborn                                               | 8.5                                        | \$32,226,740  | 5,397   | 45,969           |
| Medicare Savings Programs                | Qualified Medicare Beneficiary                        | 10.0                                       | \$2,023,177   | 3,219   | 32,336           |
|                                          | Specified Low Income Medicare<br>Beneficiary          | 10.1                                       | \$3,374       | 2,402   | 24,365           |
| Non-Citizens with Medical<br>Emergencies | Non-Citizens                                          | 8.8                                        | \$814,834     | 320     | 2,825            |
| Pregnant Women                           | Pregnant Women                                        | 9.2                                        | \$23,872,605  | 4,709   | 43,118           |
| Special Groups                           | Breast and Cervical                                   | 9.9                                        | \$2,653,523   | 101     | 996              |
|                                          | Family Planning Waiver                                | 8.0                                        | \$2,447       | < 10    | 64               |
|                                          | Incarcerated Medicaid Member                          | 8.9                                        | \$6,177       | 243     | 2,166            |
| Other                                    | Targeted Case Management- ID/DD                       | 8.2                                        | \$37,651      | 458     | 3,746            |
| Overall                                  |                                                       | 8.9                                        | \$595,638,358 | 90,882  | 939,357          |