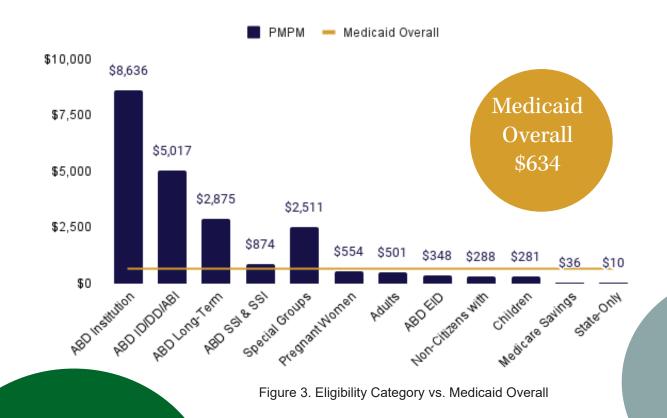

Table 3. Eligibility Category Summary ~ SFY 2022

| Eligibility Category                     | Average Enrollment<br>Length (months) |               |         | РМРМ    |
|------------------------------------------|---------------------------------------|---------------|---------|---------|
| ABD EID                                  | 10.7                                  | \$1,275,629   | 3,663   | \$348   |
| ABD ID/DD/ABI                            | 11.6                                  | \$153,663,751 | 30,622  | \$5,017 |
| ABD Institution                          | 4.8                                   | \$2,176,379   | 252     | \$8,636 |
| ABD Long-Term Care                       | 9.7                                   | \$131,954,462 | 45,890  | \$2,875 |
| ABD SSI & SSI Related                    | 10.6                                  | \$63,386,657  | 72,542  | \$874   |
| Adults                                   | 10.4                                  | \$60,236,003  | 120,148 | \$501   |
| Children                                 | 10.9                                  | \$153,531,690 | 556,264 | \$282   |
| Medicare Savings Programs                | 10.3                                  | \$2,026,550   | 56,701  | \$36    |
| Non-Citizens with Medical<br>Emergencies | 8.8                                   | \$814,834     | 2,825   | \$288   |
| Pregnant Women                           | 9.2                                   | \$23,872,605  | 43,118  | \$554   |
| Special Groups                           | 9.2                                   | \$2,662,147   | 3,226   | \$2,511 |
| Other                                    | 8.2                                   | \$37,651      | 3,746   | \$10    |
| Overall                                  | 9.5                                   | \$595,638,358 | 938,997 | \$634   |