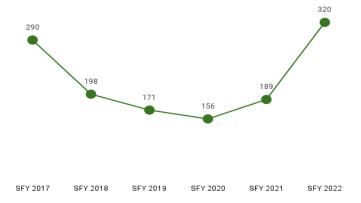

| Eligibility Category                     | Eligibility Subgroup                                  | Average Enroll-<br>ment Length<br>(months) | Expenditures  | Members | Member<br>Months |
|------------------------------------------|-------------------------------------------------------|--------------------------------------------|---------------|---------|------------------|
| ABD EID                                  | Employed Individuals with Disabilities                | 10.7                                       | \$1,275,629   | 341     | 3,663            |
| ABD ID/DD/ABI                            | Comprehensive Waiver                                  | 11.7                                       | \$122,133,290 | 1,876   | 21,964           |
|                                          | ICF ID (WY Life Resource Center)                      | 11.0                                       | \$18,572,895  | 52      | 573              |
|                                          | Supports Waiver                                       | 10.9                                       | \$12,957,566  | 740     | 8,085            |
| ABD Institution                          | Hospital                                              | 4.8                                        | \$2,176,379   | 53      | 252              |
| ABD Long-Term Care                       | Community Choices Waiver                              | 9.7                                        | \$52,803,529  | 2,949   | 28,690           |
|                                          | Hospice                                               | 1.8                                        | \$307,318     | 76      | 139              |
|                                          | Nursing Home                                          | 8.6                                        | \$78,843,614  | 1,987   | 17,061           |
| ABD SSI & SSI Related                    | SSI & SSI Related                                     | 10.5                                       | \$63,386,657  | 6,889   | 72,542           |
| Adults                                   | Family-Care Adults                                    | 10.4                                       | \$59,630,740  | 11,373  | 118,511          |
|                                          | Former Foster Care                                    | 9.8                                        | \$605,263     | 167     | 1,637            |
| Children                                 | Behavioral Health Care Management Entity <sup>4</sup> | 0.0                                        |               |         |                  |
|                                          | Children                                              | 10.8                                       | \$102,086,587 | 43,701  | 472,645          |
|                                          | Children's Mental Health Waiver                       | 12.1                                       | \$1,466,024   | 134     | 1,620            |
|                                          | Foster Care                                           | 9.9                                        | \$17,752,339  | 3,687   | 36,390           |
|                                          | Newborn                                               | 8.5                                        | \$32,226,740  | 5,397   | 45,969           |
| Medicare Savings Programs                | Qualified Medicare Beneficiary                        | 10.0                                       | \$2,023,177   | 3,219   | 32,336           |
|                                          | Specified Low Income Medicare<br>Beneficiary          | 10.1                                       | \$3,374       | 2,402   | 24,365           |
| Non-Citizens with Medical<br>Emergencies | Non-Citizens                                          | 8.8                                        | \$814,834     | 320     | 2,825            |
| Pregnant Women                           | Pregnant Women                                        | 9.2                                        | \$23,872,605  | 4,709   | 43,118           |
| Special Groups                           | Breast and Cervical                                   | 9.9                                        | \$2,653,523   | 101     | 996              |
|                                          | Family Planning Waiver                                | 8.0                                        | \$2,447       | < 10    | 64               |
|                                          | Incarcerated Medicaid Member                          | 8.9                                        | \$6,177       | 243     | 2,166            |
| Other                                    | Targeted Case Management- ID/DD                       | 8.2                                        | \$37,651      | 458     | 3,746            |
| Overall                                  |                                                       | 8.9                                        | \$595,638,358 | 90,882  | 939,357          |