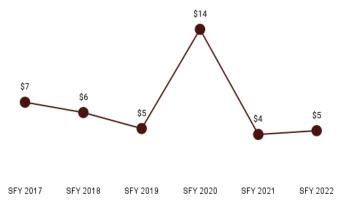

<sup>3.</sup> Expenditures have been manually adjusted to account for appropriate CME expenditures for the following categories: ABD SSI and SSI Related, Children, and Pregnant Women

Table 5. Eligibility Subgroup Summary ~ SFY 2022

| Eligibility Category                     | Eligibility Subgroup                                  | Average Enroll-<br>ment Length<br>(months) | Expenditures  | Members | Member<br>Months |
|------------------------------------------|-------------------------------------------------------|--------------------------------------------|---------------|---------|------------------|
| ABD EID                                  | Employed Individuals with Disabilities                | 10.7                                       | \$1,275,629   | 341     | 3,663            |
| ABD ID/DD/ABI                            | Comprehensive Waiver                                  | 11.7                                       | \$122,133,290 | 1,876   | 21,964           |
|                                          | ICF ID (WY Life Resource Center)                      | 11.0                                       | \$18,572,895  | 52      | 573              |
|                                          | Supports Waiver                                       | 10.9                                       | \$12,957,566  | 740     | 8,085            |
| ABD Institution                          | Hospital                                              | 4.8                                        | \$2,176,379   | 53      | 252              |
| ABD Long-Term Care                       | Community Choices Waiver                              | 9.7                                        | \$52,803,529  | 2,949   | 28,690           |
|                                          | Hospice                                               | 1.8                                        | \$307,318     | 76      | 139              |
|                                          | Nursing Home                                          | 8.6                                        | \$78,843,614  | 1,987   | 17,061           |
| ABD SSI & SSI Related                    | SSI & SSI Related                                     | 10.5                                       | \$63,386,657  | 6,889   | 72,542           |
| Adults                                   | Family-Care Adults                                    | 10.4                                       | \$59,630,740  | 11,373  | 118,511          |
|                                          | Former Foster Care                                    | 9.8                                        | \$605,263     | 167     | 1,637            |
| Children                                 | Behavioral Health Care Management Entity <sup>4</sup> | 0.0                                        |               |         |                  |
|                                          | Children                                              | 10.8                                       | \$102,086,587 | 43,701  | 472,645          |
|                                          | Children's Mental Health Waiver                       | 12.1                                       | \$1,466,024   | 134     | 1,620            |
|                                          | Foster Care                                           | 9.9                                        | \$17,752,339  | 3,687   | 36,390           |
|                                          | Newborn                                               | 8.5                                        | \$32,226,740  | 5,397   | 45,969           |
| Medicare Savings Programs                | Qualified Medicare Beneficiary                        | 10.0                                       | \$2,023,177   | 3,219   | 32,336           |
|                                          | Specified Low Income Medicare<br>Beneficiary          | 10.1                                       | \$3,374       | 2,402   | 24,365           |
| Non-Citizens with Medical<br>Emergencies | Non-Citizens                                          | 8.8                                        | \$814,834     | 320     | 2,825            |
| Pregnant Women                           | Pregnant Women                                        | 9.2                                        | \$23,872,605  | 4,709   | 43,118           |
| Special Groups                           | Breast and Cervical                                   | 9.9                                        | \$2,653,523   | 101     | 996              |
|                                          | Family Planning Waiver                                | 8.0                                        | \$2,447       | < 10    | 64               |
|                                          | Incarcerated Medicaid Member                          | 8.9                                        | \$6,177       | 243     | 2,166            |
| Other                                    | Targeted Case Management- ID/DD                       | 8.2                                        | \$37,651      | 458     | 3,746            |
| Overall                                  |                                                       | 8.9                                        | \$595,638,358 | 90,882  | 939,357          |