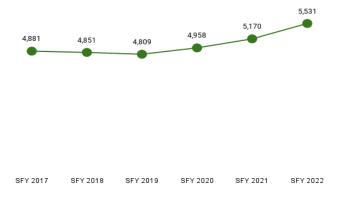

c Health or Welfare                    | \$0.84   | \$1.09     | \$3.74     | \$2.70     | \$0.84   | \$0.90   |
| Public Health, Federal                      | \$12.42  | \$21.74    | \$42.77    | \$33.64    | \$23.81  | \$30.33  |
| Rural Health Clinic                         | \$3.70   | \$5.94     | \$10.98    | \$12.08    | \$8.17   | \$8.13   |
| Vision                                      | \$0.34   | \$0.40     | \$0.63     | \$0.29     | \$0.37   | \$0.59   |
| Total                                       | \$681.54 | \$1,087.05 | \$1,453.49 | \$1,089.95 | \$740.64 | \$701.05 |



## **MEDICARE SAVINGS PROGRAMS**

# \$2 million

paid to providers for services rendered during the state fiscal year



#### **MEMBERS**

5,531

unique individuals enrolled during the state fiscal year



#### **EMERGENCY ROOM PMPM**



# MEMBER MONTHS 56,701



#### PER MEMBER PER MONTH

\$36 PMPM during the state fiscal year





#### **PMPM FOR TOP SERVICE AREAS**



Figure 15. Medicare Savings Programs Per Member Per Month by Service Area

Table 52. Medicare Savings Programs Per Member Per Month Summary by Subgroup

| Eligibility Category / Subgroup           | Expenditures | 1 Year %<br>Change | Member<br>Months | 1 Year %<br>Change | РМРМ | 1 Year %<br>Change |
|-------------------------------------------|--------------|--------------------|------------------|--------------------|------|--------------------|
| Medicare Savings Programs                 |              |                    |                  |                    |      |                    |
| Qualified Medicare Benefi