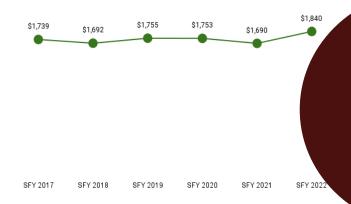

| Eligibility Category                     | Eligibility Subgroup                                  | Average Enroll-<br>ment Length<br>(months) | Expenditures  | Members | Member<br>Months |
|------------------------------------------|-------------------------------------------------------|--------------------------------------------|---------------|---------|------------------|
| ABD EID                                  | Employed Individuals with Disabilities                | 10.7                                       | \$1,275,629   | 341     | 3,663            |
| ABD ID/DD/ABI                            | Comprehensive Waiver                                  | 11.7                                       | \$122,133,290 | 1,876   | 21,964           |
|                                          | ICF ID (WY Life Resource Center)                      | 11.0                                       | \$18,572,895  | 52      | 573              |
|                                          | Supports Waiver                                       | 10.9                                       | \$12,957,566  | 740     | 8,085            |
| ABD Institution                          | Hospital                                              | 4.8                                        | \$2,176,379   | 53      | 252              |
| ABD Long-Term Care                       | Community Choices Waiver                              | 9.7                                        | \$52,803,529  | 2,949   | 28,690           |
|                                          | Hospice                                               | 1.8                                        | \$307,318     | 76      | 139              |
|                                          | Nursing Home                                          | 8.6                                        | \$78,843,614  | 1,987   | 17,061           |
| ABD SSI & SSI Related                    | SSI & SSI Related                                     | 10.5                                       | \$63,386,657  | 6,889   | 72,542           |
| Adults                                   | Family-Care Adults                                    | 10.4                                       | \$59,630,740  | 11,373  | 118,511          |
|                                          | Former Foster Care                                    | 9.8                                        | \$605,263     | 167     | 1,637            |
| Children                                 | Behavioral Health Care Management Entity <sup>4</sup> | 0.0                                        |               |         |                  |
|                                          | Children                                              | 10.8                                       | \$102,086,587 | 43,701  | 472,645          |
|                                          | Children's Mental Health Waiver                       | 12.1                                       | \$1,466,024   | 134     | 1,620            |
|                                          | Foster Care                                           | 9.9                                        | \$17,752,339  | 3,687   | 36,390           |
|                                          | Newborn                                               | 8.5                                        | \$32,226,740  | 5,397   | 45,969           |
| Medicare Savings Programs                | Qualified Medicare Beneficiary                        | 10.0                                       | \$2,023,177   | 3,219   | 32,336           |
|                                          | Specified Low Income Medicare<br>Beneficiary          | 10.1                                       | \$3,374       | 2,402   | 24,365           |
| Non-Citizens with Medical<br>Emergencies | Non-Citizens                                          | 8.8                                        | \$814,834     | 320     | 2,825            |
| Pregnant Women                           | Pregnant Women                                        | 9.2                                        | \$23,872,605  | 4,709   | 43,118           |
| Special Groups                           | Breast and Cervical                                   | 9.9                                        | \$2,653,523   | 101     | 996              |
|                                          | Family Planning Waiver                                | 8.0                                        | \$2,447       | < 10    | 64               |
|                                          | Incarcerated Medicaid Member                          | 8.9                                        | \$6,177       | 243     | 2,166            |
| Other                                    | Targeted Case Management- ID/DD                       | 8.2                                        | \$37,651      | 458     | 3,746            |
| Overall                                  |                                                       | 8.9                                        | \$595,638,358 | 90,882  | 939,357          |