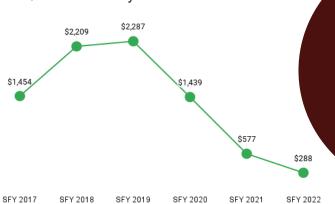

Table 3. Eligibility Category Summary ~ SFY 2022

| Eligibility Category                     | Average Enrollment<br>Length (months) |               |         | РМРМ    |
|------------------------------------------|---------------------------------------|---------------|---------|---------|
| ABD EID                                  | 10.7                                  | \$1,275,629   | 3,663   | \$348   |
| ABD ID/DD/ABI                            | 11.6                                  | \$153,663,751 | 30,622  | \$5,017 |
| ABD Institution                          | 4.8                                   | \$2,176,379   | 252     | \$8,636 |
| ABD Long-Term Care                       | 9.7                                   | \$131,954,462 | 45,890  | \$2,875 |
| ABD SSI & SSI Related                    | 10.6                                  | \$63,386,657  | 72,542  | \$874   |
| Adults                                   | 10.4                                  | \$60,236,003  | 120,148 | \$501   |
| Children                                 | 10.9                                  | \$153,531,690 | 556,264 | \$282   |
| Medicare Savings Programs                | 10.3                                  | \$2,026,550   | 56,701  | \$36    |
| Non-Citizens with Medical<br>Emergencies | 8.8                                   | \$814,834     | 2,825   | \$288   |
| Pregnant Women                           | 9.2                                   | \$23,872,605  | 43,118  | \$554   |
| Special Groups                           | 9.2                                   | \$2,662,147   | 3,226   | \$2,511 |
| Other                                    | 8.2                                   | \$37,651      | 3,746   | \$10    |
| Overall                                  | 9.5                                   | \$595,638,358 | 938,997 | \$634   |

Table 4. One-Year Change in Expenditures, Member Months, and Per Member Per Month by Eligibility Category

| Program<br>Group                              | Expenditures  | % Change from SFY 2021 | Member<br>Months | % Change from SFY 2021 | РМРМ    | % Change<br>from 2021 |
|-----------------------------------------------|---------------|------------------------|------------------|------------------------|---------|-----------------------|
| ABD EID                                       | \$1,275,629   | -26%                   | 3,663            | 3%                     | \$348   | -28%                  |
| ABD ID/DD/ABI                                 | \$153,663,751 | 1%                     | 30,622           | 0%                     | \$5,017 | 1%                    |
| ABD Institution                               | \$2,176,379   | -33%                   | 252              | 19%                    | \$8,636 | -44%                  |
| ABD Long-Term<br>Care                         | \$131,954,462 | 2%                     | 45,890           | -3%                    | \$2,875 | 5%                    |
| ABD SSI & SSI<br>Related                      | \$63,386,657  | 9%                     | 72,542           | 4%                     | \$874   | 5%                    |
| Adults                                        | \$60,236,003  | 15%                    | 120,148          | 21%                    | \$501   | -5%                   |
| Children                                      | \$153,531,690 | 14%                    | 556,264          | 15%                    | \$282   | 1%                    |
| Medicare Savings<br>Programs                  | \$2,026,550   | 8%                     | 56,701           | 7%                     | \$36    | 3%                    |
| Non-Citizens with<br>Medical Emer-<br>gencies | \$814,834     | 14%                    | 2,825            | 127%                   | \$288   | -50%                  |
| Pregnant Women                                | \$23,872,605  | 6%                     | 43,118           | 42%                    | \$554   | -25%                  |
| Special Groups                                | \$2,662,147   | 15%                    | 3,226            | 292%                   | \$2,511 | -10%                  |
| Other                                         | \$37,651      | -5%                    | 3,746            | 19%                    | \$10    | -23%                  |
| Overall                                       | \$595,638,358 | 6%                     | 938,997          | 14%                    | \$634   | -7%                   |