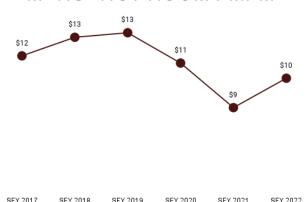

## **MEMBER MONTHS** 938,997

months members were enrolled during the state fiscal year

83%

of Wyoming counties

have a PMPM below the

state's overall value.

Figure 1. SFY 2022 Per Member Per Month (PMPM) County Map