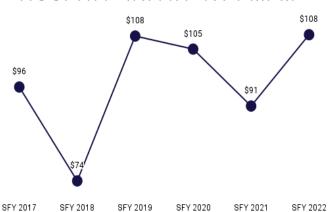

|             | \$107.62    | \$7.34      | \$10.30    |
| Rural Health Clinic                 | \$1.35      | \$4.41      | \$1.57      | \$0.73      | \$0.76      | \$0.08     |
| Vision                              | \$0.18      |             |             | \$0.74      |             | \$3.32     |
| Total                               | \$12,911.06 | \$20,956.42 | \$12,220.44 | \$19,039.86 | \$15,434.33 | \$8,636.42 |

## AGED, BLIND, OR DISABLED LONG-TERM CARE

### **EXPENDITURES** \$132 million

paid to providers for services rendered during the state fiscal year



### **MEMBER MONTHS** 45,890



#### **MEMBERS**

4,778

unique individuals enrolled during the state fiscal year



#### PER MEMBER PER MONTH

\$2,875 PMPM during the state fiscal year



#### **EMERGENCY ROOM PMPM**







Figure 11. Long-Term Care Per Member Per Month by Service Area

Table 30. Long-Term Care Per Member Per Month Summary by Subgroup

| Eligibility Category / Sub-<br>group | Expenditures | 1 Year %<br>Change | Member<br>Months | 1 Year %<br>Change | РМРМ    | 1 Year %<br>Change |
|--------------------------------------|--------------|--------------------|------------------|--------------------|---------|--------------------|
| ABD LTC                              |              |                    |                  |                    |         |                    |
| Community Choices Waiver             | \$52,803,529 | 7.7%               | 28,690           | -1.1%              | \$1,840 | 8.9%               |
| Hospice                              | \$307,318    | -29.4%