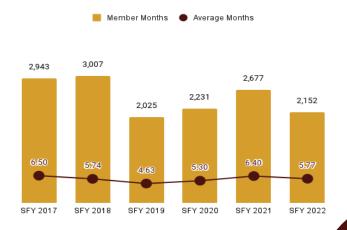

| Eligibility Category                     | Eligibility Subgroup                                  | Average Enroll-<br>ment Length<br>(months) | Expenditures  | Members | Member<br>Months |
|------------------------------------------|-------------------------------------------------------|--------------------------------------------|---------------|---------|------------------|
| ABD EID                                  | Employed Individuals with Disabilities                | 10.7                                       | \$1,275,629   | 341     | 3,663            |
| ABD ID/DD/ABI                            | Comprehensive Waiver                                  | 11.7                                       | \$122,133,290 | 1,876   | 21,964           |
|                                          | ICF ID (WY Life Resource Center)                      | 11.0                                       | \$18,572,895  | 52      | 573              |
|                                          | Supports Waiver                                       | 10.9                                       | \$12,957,566  | 740     | 8,085            |
| ABD Institution                          | Hospital                                              | 4.8                                        | \$2,176,379   | 53      | 252              |
| ABD Long-Term Care                       | Community Choices Waiver                              | 9.7                                        | \$52,803,529  | 2,949   | 28,690           |
|                                          | Hospice                                               | 1.8                                        | \$307,318     | 76      | 139              |
|                                          | Nursing Home                                          | 8.6                                        | \$78,843,614  | 1,987   | 17,061           |
| ABD SSI & SSI Related                    | SSI & SSI Related                                     | 10.5                                       | \$63,386,657  | 6,889   | 72,542           |
| Adults                                   | Family-Care Adults                                    | 10.4                                       | \$59,630,740  | 11,373  | 118,511          |
|                                          | Former Foster Care                                    | 9.8                                        | \$605,263     | 167     | 1,637            |
| Children                                 | Behavioral Health Care Management Entity <sup>4</sup> | 0.0                                        |               |         |                  |
|                                          | Children                                              | 10.8                                       | \$102,086,587 | 43,701  | 472,645          |
|                                          | Children's Mental Health Waiver                       | 12.1                                       | \$1,466,024   | 134     | 1,620            |
|                                          | Foster Care                                           | 9.9                                        | \$17,752,339  | 3,687   | 36,390           |
|                                          | Newborn                                               | 8.5                                        | \$32,226,740  | 5,397   | 45,969           |
| Medicare Savings Programs                | Qualified Medicare Beneficiary                        | 10.0                                       | \$2,023,177   | 3,219   | 32,336           |
|                                          | Specified Low Income Medicare<br>Beneficiary          | 10.1                                       | \$3,374       | 2,402   | 24,365           |
| Non-Citizens with Medical<br>Emergencies | Non-Citizens                                          | 8.8                                        | \$814,834     | 320     | 2,825            |
| Pregnant Women                           | Pregnant Women                                        | 9.2                                        | \$23,872,605  | 4,709   | 43,118           |
| Special Groups                           | Breast and Cervical                                   | 9.9                                        | \$2,653,523   | 101     | 996              |
|                                          | Family Planning Waiver                                | 8.0                                        | \$2,447       | < 10    | 64               |
|                                          | Incarcerated Medicaid Member                          | 8.9                                        | \$6,177       | 243     | 2,166            |
| Other                                    | Targeted Case Management- ID/DD                       | 8.2                                        | \$37,651      | 458     | 3,746            |
| Overall                                  |                                                       | 8.9                                        | \$595,638,358 | 90,882  | 939,357          |