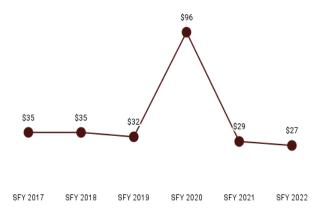

| Eligibility Category                     | Eligibility Subgroup                                  | Average Enroll-<br>ment Length<br>(months) | Expenditures  | Members | Member<br>Months |
|------------------------------------------|-------------------------------------------------------|--------------------------------------------|---------------|---------|------------------|
| ABD EID                                  | Employed Individuals with Disabilities                | 10.7                                       | \$1,275,629   | 341     | 3,663            |
| ABD ID/DD/ABI                            | Comprehensive Waiver                                  | 11.7                                       | \$122,133,290 | 1,876   | 21,964           |
|                                          | ICF ID (WY Life Resource Center)                      | 11.0                                       | \$18,572,895  | 52      | 573              |
|                                          | Supports Waiver                                       | 10.9                                       | \$12,957,566  | 740     | 8,085            |
| ABD Institution                          | Hospital                                              | 4.8                                        | \$2,176,379   | 53      | 252              |
| ABD Long-Term Care                       | Community Choices Waiver                              | 9.7                                        | \$52,803,529  | 2,949   | 28,690           |
|                                          | Hospice                                               | 1.8                                        | \$307,318     | 76      | 139              |
|                                          | Nursing Home                                          | 8.6                                        | \$78,843,614  | 1,987   | 17,061           |
| ABD SSI & SSI Related                    | SSI & SSI Related                                     | 10.5                                       | \$63,386,657  | 6,889   | 72,542           |
| Adults                                   | Family-Care Adults                                    | 10.4                                       | \$59,630,740  | 11,373  | 118,511          |
|                                          | Former Foster Care                                    | 9.8                                        | \$605,263     | 167     | 1,637            |
| Children                                 | Behavioral Health Care Management Entity <sup>4</sup> | 0.0                                        |               |         |                  |
|                                          | Children                                              | 10.8                                       | \$102,086,587 | 43,701  | 472,645          |
|                                          | Children's Mental Health Waiver                       | 12.1                                       | \$1,466,024   | 134     | 1,620            |
|                                          | Foster Care                                           | 9.9                                        | \$17,752,339  | 3,687   | 36,390           |
|                                          | Newborn                                               | 8.5                                        | \$32,226,740  | 5,397   | 45,969           |
| Medicare Savings Programs                | Qualified Medicare Beneficiary                        | 10.0                                       | \$2,023,177   | 3,219   | 32,336           |
|                                          | Specified Low Income Medicare<br>Beneficiary          | 10.1                                       | \$3,374       | 2,402   | 24,365           |
| Non-Citizens with Medical<br>Emergencies | Non-Citizens                                          | 8.8                                        | \$814,834     | 320     | 2,825            |
| Pregnant Women                           | Pregnant Women                                        | 9.2                                        | \$23,872,605  | 4,709   | 43,118           |
| Special Groups                           | Breast and Cervical                                   | 9.9                                        | \$2,653,523   | 101     | 996              |
|                                          | Family Planning Waiver                                | 8.0                                        | \$2,447       | < 10    | 64               |
|                                          | Incarcerated Medicaid Member                          | 8.9                                        | \$6,177       | 243     | 2,166            |
| Other                                    | Targeted Case Management- ID/DD                       | 8.2                                        | \$37,651      | 458     | 3,746            |
| Overall                                  |                                                       | 8.9                                        | \$595,638,358 | 90,882  | 939,357          |