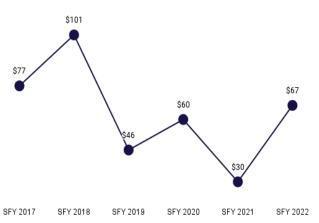

## **EXPENDITURES** \$595.6 MILLION

paid to providers for services rendered during the state fiscal year

## **MEMBER MONTHS** 938,997

months members were enrolled during the state fiscal year

83%

of Wyoming counties

have a PMPM below the

state's overall value.

Figure 1. SFY 2022 Per Member Per Month (PMPM) County Map