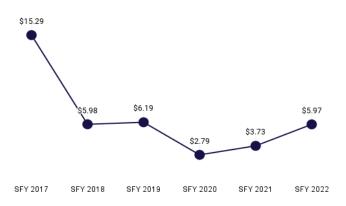

| Eligibility Category                     | Eligibility Subgroup                                  | Average Enroll-<br>ment Length<br>(months) | Expenditures  | Members | Member<br>Months |
|------------------------------------------|-------------------------------------------------------|--------------------------------------------|---------------|---------|------------------|
| ABD EID                                  | Employed Individuals with Disabilities                | 10.7                                       | \$1,275,629   | 341     | 3,663            |
| ABD ID/DD/ABI                            | Comprehensive Waiver                                  | 11.7                                       | \$122,133,290 | 1,876   | 21,964           |
|                                          | ICF ID (WY Life Resource Center)                      | 11.0                                       | \$18,572,895  | 52      | 573              |
|                                          | Supports Waiver                                       | 10.9                                       | \$12,957,566  | 740     | 8,085            |
| ABD Institution                          | Hospital                                              | 4.8                                        | \$2,176,379   | 53      | 252              |
| ABD Long-Term Care                       | Community Choices Waiver                              | 9.7                                        | \$52,803,529  | 2,949   | 28,690           |
|                                          | Hospice                                               | 1.8                                        | \$307,318     | 76      | 139              |
|                                          | Nursing Home                                          | 8.6                                        | \$78,843,614  | 1,987   | 17,061           |
| ABD SSI & SSI Related                    | SSI & SSI Related                                     | 10.5                                       | \$63,386,657  | 6,889   | 72,542           |
| Adults                                   | Family-Care Adults                                    | 10.4                                       | \$59,630,740  | 11,373  | 118,511          |
|                                          | Former Foster Care                                    | 9.8                                        | \$605,263     | 167     | 1,637            |
| Children                                 | Behavioral Health Care Management Entity <sup>4</sup> | 0.0                                        |               |         |                  |
|                                          | Children                                              | 10.8                                       | \$102,086,587 | 43,701  | 472,645          |
|                                          | Children's Mental Health Waiver                       | 12.1                                       | \$1,466,024   | 134     | 1,620            |
|                                          | Foster Care                                           | 9.9                                        | \$17,752,339  | 3,687   | 36,390           |
|                                          | Newborn                                               | 8.5                                        | \$32,226,740  | 5,397   | 45,969           |
| Medicare Savings Programs                | Qualified Medicare Beneficiary                        | 10.0                                       | \$2,023,177   | 3,219   | 32,336           |
|                                          | Specified Low Income Medicare<br>Beneficiary          | 10.1                                       | \$3,374       | 2,402   | 24,365           |
| Non-Citizens with Medical<br>Emergencies | Non-Citizens                                          | 8.8                                        | \$814,834     | 320     | 2,825            |
| Pregnant Women                           | Pregnant Women                                        | 9.2                                        | \$23,872,605  | 4,709   | 43,118           |
| Special Groups                           | Breast and Cervical                                   | 9.9                                        | \$2,653,523   | 101     | 996              |
|                                          | Family Planning Waiver                                | 8.0                                        | \$2,447       | < 10    | 64               |
|                                          | Incarcerated Medicaid Member                          | 8.9                                        | \$6,177       | 243     | 2,166            |
| Other                                    | Targeted Case Management- ID/DD                       | 8.2                                        | \$37,651      | 458     | 3,746            |
| Overall                                  |                                                       | 8.9                                        | \$595,638,358 | 90,882  | 939,357          |