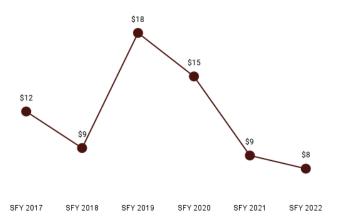

Table 3. Eligibility Category Summary ~ SFY 2022

| Eligibility Category                     | Average Enrollment<br>Length (months) |               |         | РМРМ    |
|------------------------------------------|---------------------------------------|---------------|---------|---------|
| ABD EID                                  | 10.7                                  | \$1,275,629   | 3,663   | \$348   |
| ABD ID/DD/ABI                            | 11.6                                  | \$153,663,751 | 30,622  | \$5,017 |
| ABD Institution                          | 4.8                                   | \$2,176,379   | 252     | \$8,636 |
| ABD Long-Term Care                       | 9.7                                   | \$131,954,462 | 45,890  | \$2,875 |
| ABD SSI & SSI Related                    | 10.6                                  | \$63,386,657  | 72,542  | \$874   |
| Adults                                   | 10.4                                  | \$60,236,003  | 120,148 | \$501   |
| Children                                 | 10.9                                  | \$153,531,690 | 556,264 | \$282   |
| Medicare Savings Programs                | 10.3                                  | \$2,026,550   | 56,701  | \$36    |
| Non-Citizens with Medical<br>Emergencies | 8.8                                   | \$814,834     | 2,825   | \$288   |
| Pregnant Women                           | 9.2                                   | \$23,872,605  | 43,118  | \$554   |
| Special Groups                           | 9.2                                   | \$2,662,147   | 3,226   | \$2,511 |
| Other                                    | 8.2                                   | \$37,651      | 3,746   | \$10    |
| Overall                                  | 9.5                                   | \$595,638,358 | 938,997 | \$634   |

Table 4. One-Year Change in Expenditures, Member Months, and Per Member Per Month by Eligibility Category

| Program<br>Group                              | Expenditures  | % Change from SFY 2021 | Member<br>Months | % Change from SFY 2021 | РМРМ    | % Change<br>from 2021 |
|-----------------------------------------------|---------------|------------------------|------------------|------------------------|---------|-----------------------|
| ABD EID                                       | \$1,275,629   | -26%                   | 3,663            | 3%                     | \$348   | -28%                  |
| ABD ID/DD/ABI                                 | \$153,663,751 | 1%                     | 30,622           | 0%                     | \$5,017 | 1%                    |
| ABD Institution                               | \$2,176,379   | -33%                   | 252              | 19%                    | \$8,636 | -44%                  |
| ABD Long-Term<br>Care                         | \$131,954,462 | 2%                     | 45,890           | -3%                    | \$2,875 | 5%                    |
| ABD SSI & SSI<br>Related                      | \$63,386,657  | 9%                     | 72,542           | 4%                     | \$874   | 5%                    |
| Adults                                        | \$60,236,003  | 15%                    | 120,148          | 21%                    | \$501   | -5%                   |
| Children                                      | \$153,531,690 | 14%                    | 556,264          | 15%                    | \$282   | 1%                    |
| Medicare Savings<br>Programs                  | \$2,026,550   | 8%                     | 56,701           | 7%                     | \$36    | 3%                    |
| Non-Citizens with<br>Medical Emer-<br>gencies | \$814,834     | 14%                    | 2,825            | 127%                   | \$288   | -50%                  |
| Pregnant Women                                | \$23,872,605  | 6%                     | 43,118           | 42%                    | \$554   | -25%                  |
| Special Groups                                | \$2,662,147   | 15%                    | 3,226            | 292%                   | \$2,511 | -10%                  |
| Other                                         | \$37,651      | -5%                    | 3,746            | 19%                    | \$10    | -23%                  |
| Overall                                       | \$595,638,358 | 6%                     | 938,997          | 14%                    | \$634   | -7%                   |