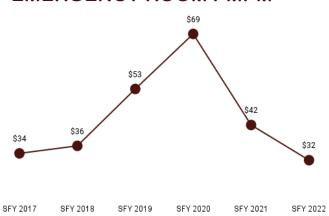

| Table 12. Behavioral Health Per Member Per Month History by Eligibility Subgroup                     | 15         |
|------------------------------------------------------------------------------------------------------|------------|
| Table 13. Hospital Per Member Per Month History by Eligibility Subgroup                              | 16         |
| Table 14. Emergency Room Per Member Per Month History by Eligibility Subgroup                        | 17         |
| Table 15. Inpatient Per Member Per Month History by Eligibility Subgroup                             | 18         |
| Table 16. Nursing Facility Per Member Per Month History by Eligibility Subgroup                      | 19         |
| Table 17. Physicians & Other Practitioners Per Member Per Month History by Eligibility Subgroup      | 20         |
| Table 18. Prescription Drug Per Member Per Month History by Eligibility Subgroup                     | 21         |
| Table 19. Employed Individuals with Disabilities Per Member Per Month Summary by Subgroup            | 23         |
| Table 20. Employed Individuals with Disabilities History by Subgroup                                 | 23         |
| Table 21. Employed Individuals with Disabilities Per Member Per Month History by Service Area        | 24         |
| Table 22. Intellectual/Developmental Disabilities and Acquired Brain Injury PMPM Summary by Sub      | ogroup26   |
| Table 23. Intellectual/Developmental Disabilities and Acquired Brain Injury PMPM Summary by Sub      | ogroup26   |
| Table 24. Comprehensive Waiver Per Member Per Month History by Service Area                          | 28         |
| Table 25. Intermediate Care for Individuals with Intellectual Disabilities PMPM History by Service A | rea30      |
| Table 26. Supports Waiver Per Member Per Month by Service Area                                       | 32         |
| Table 27. Institution Per Member Per Month Summary by Subgroup                                       | 34         |
| Table 28. Institution History by Subgroup                                                            |            |
| Table 29. Institution Per Member Per Month History by Service Area                                   | 35         |
| Table 30. Long-Term Care Per Member Per Month Summary by Subgroup                                    | 37         |
| Table 31. Long-Term Care History by Subgroup                                                         | 37         |
| Table 32. Community Choices Waiver Per Member Per Month History by Service Area                      | 39         |
| Table 33. Hospice Per Member Per Month History by Service Area                                       | 41         |
| Table 34. Nursing Home Per Member Per Month History by Service Area                                  | 43         |
| Table 35. Program for All-Inclusive Care of Elderly (PACE) Per Member Per Month History by Servi     | ice Area45 |
| Table 36. Supplemental Security Income Per Member Per Month Summary by Subgroup                      | 47         |
| Table 37. Supplemental Security Income History by Subgroup                                           | 47         |
| Table 38. Supplemental Security Income Per Member Per Month History by Service Area                  | 48         |
| Table 39. Adults Per Member Per Month Summary by Subgroup                                            | 50         |
| Table 40. Adults History by Subgroup                                                                 | 50         |
| Table 41. Adults Per Member Per Month History by Service Area                                        | 51         |
| Table 42. Family-Care Adults Per Member Per Month History by Service Area                            | 53         |
| Table 43. Former Foster Care Per Member Per Month History by Service Area                            | 55         |
| Table 44. Children Per Member Per Month Summary by Subgroup                                          | 57         |
| Table 45. Children History by Subgroup                                                               | 58         |
| Table 46. Children Group Per Member Per Month History by Service Area                                | 59         |
| Table 47. Care Management Entity Per Member Per Month History by Service Area                        | 61         |
| Table 48. Children Subgroup Per Member Per Month History by Service Area                             | 62         |
| Table 49. Children's Mental Health Waiver Per Member Per Month History by Service Area               | 65         |
| Table 50. Foster Care Per Member Per Month History by Service Area                                   | 67         |
| Table 51. Newborn Per Member Per Month History by Service Area                                       | 69         |
| Table 52. Medicare Savings Program Per Member Per Month Summary by Subgroup                          | 72         |
| Table 53. Medicare Savings Program History by Subgroup                                               | 72         |
| Table 54. Medicare Savings Program Per Member Per Month History by Service Area                      |            |
| Table 55. Qualified Medicare Beneficiary Per Member Per Month History by Service Area                | 75<br>iii  |