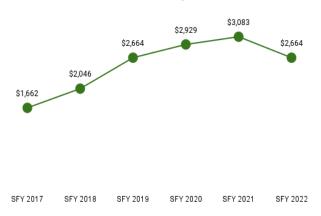

Subgroup

| Eligibility Category / Subgroup | Expenditures  | 1 Year %<br>Change | Member<br>Months | 1 Year %<br>Change | РМРМ     | 1 Year %<br>Change |
|---------------------------------|---------------|--------------------|------------------|--------------------|----------|--------------------|
| ABD ID/DD/ABI                   |               |                    |                  |                    |          |                    |
| Comprehensive Waiver            | \$122,133,290 | -1%                | 21,964           | -2%                | \$5,530  | 1%                 |
| ICF-ID                          | \$18,572,895  | 9%                 | 573              | -3%                | \$28,671 | 13%                |
| Supports Waiver                 | \$12,957,566  | 8%                 | 8,085            | 4%                 | \$1,553  | 3%                 |