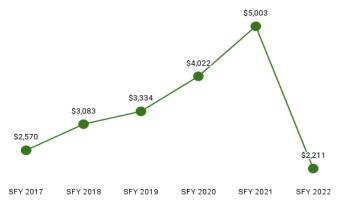

| Eligibility Category                     | Eligibility Subgroup                                  | Average Enroll-<br>ment Length<br>(months) | Expenditures  | Members | Member<br>Months |
|------------------------------------------|-------------------------------------------------------|--------------------------------------------|---------------|---------|------------------|
| ABD EID                                  | Employed Individuals with Disabilities                | 10.7                                       | \$1,275,629   | 341     | 3,663            |
| ABD ID/DD/ABI                            | Comprehensive Waiver                                  | 11.7                                       | \$122,133,290 | 1,876   | 21,964           |
|                                          | ICF ID (WY Life Resource Center)                      | 11.0                                       | \$18,572,895  | 52      | 573              |
|                                          | Supports Waiver                                       | 10.9                                       | \$12,957,566  | 740     | 8,085            |
| ABD Institution                          | Hospital                                              | 4.8                                        | \$2,176,379   | 53      | 252              |
| ABD Long-Term Care                       | Community Choices Waiver                              | 9.7                                        | \$52,803,529  | 2,949   | 28,690           |
|                                          | Hospice                                               | 1.8                                        | \$307,318     | 76      | 139              |
|                                          | Nursing Home                                          | 8.6                                        | \$78,843,614  | 1,987   | 17,061           |
| ABD SSI & SSI Related                    | SSI & SSI Related                                     | 10.5                                       | \$63,386,657  | 6,889   | 72,542           |
| Adults                                   | Family-Care Adults                                    | 10.4                                       | \$59,630,740  | 11,373  | 118,511          |
|                                          | Former Foster Care                                    | 9.8                                        | \$605,263     | 167     | 1,637            |
| Children                                 | Behavioral Health Care Management Entity <sup>4</sup> | 0.0                                        |               |         |                  |
|                                          | Children                                              | 10.8                                       | \$102,086,587 | 43,701  | 472,645          |
|                                          | Children's Mental Health Waiver                       | 12.1                                       | \$1,466,024   | 134     | 1,620            |
|                                          | Foster Care                                           | 9.9                                        | \$17,752,339  | 3,687   | 36,390           |
|                                          | Newborn                                               | 8.5                                        | \$32,226,740  | 5,397   | 45,969           |
| Medicare Savings Programs                | Qualified Medicare Beneficiary                        | 10.0                                       | \$2,023,177   | 3,219   | 32,336           |
|                                          | Specified Low Income Medicare<br>Beneficiary          | 10.1                                       | \$3,374       | 2,402   | 24,365           |
| Non-Citizens with Medical<br>Emergencies | Non-Citizens                                          | 8.8                                        | \$814,834     | 320     | 2,825            |
| Pregnant Women                           | Pregnant Women                                        | 9.2                                        | \$23,872,605  | 4,709   | 43,118           |
| Special Groups                           | Breast and Cervical                                   | 9.9                                        | \$2,653,523   | 101     | 996              |
|                                          | Family Planning Waiver                                | 8.0                                        | \$2,447       | < 10    | 64               |
|                                          | Incarcerated Medicaid Member                          | 8.9                                        | \$6,177       | 243     | 2,166            |
| Other                                    | Targeted Case Management- ID/DD                       | 8.2                                        | \$37,651      | 458     | 3,746            |
| Overall                                  |                                                       | 8.9                                        | \$595,638,358 | 90,882  | 939,357          |