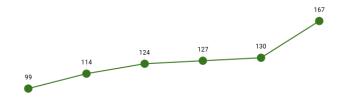

| Eligibility Category                     | Eligibility Subgroup                                  | Average Enroll-<br>ment Length<br>(months) | Expenditures  | Members | Member<br>Months |
|------------------------------------------|-------------------------------------------------------|--------------------------------------------|---------------|---------|------------------|
| ABD EID                                  | Employed Individuals with Disabilities                | 10.7                                       | \$1,275,629   | 341     | 3,663            |
| ABD ID/DD/ABI                            | Comprehensive Waiver                                  | 11.7                                       | \$122,133,290 | 1,876   | 21,964           |
|                                          | ICF ID (WY Life Resource Center)                      | 11.0                                       | \$18,572,895  | 52      | 573              |
|                                          | Supports Waiver                                       | 10.9                                       | \$12,957,566  | 740     | 8,085            |
| ABD Institution                          | Hospital                                              | 4.8                                        | \$2,176,379   | 53      | 252              |
| ABD Long-Term Care                       | Community Choices Waiver                              | 9.7                                        | \$52,803,529  | 2,949   | 28,690           |
|                                          | Hospice                                               | 1.8                                        | \$307,318     | 76      | 139              |
|                                          | Nursing Home                                          | 8.6                                        | \$78,843,614  | 1,987   | 17,061           |
| ABD SSI & SSI Related                    | SSI & SSI Related                                     | 10.5                                       | \$63,386,657  | 6,889   | 72,542           |
| Adults                                   | Family-Care Adults                                    | 10.4                                       | \$59,630,740  | 11,373  | 118,511          |
|                                          | Former Foster Care                                    | 9.8                                        | \$605,263     | 167     | 1,637            |
| Children                                 | Behavioral Health Care Management Entity <sup>4</sup> | 0.0                                        |               |         |                  |
|                                          | Children                                              | 10.8                                       | \$102,086,587 | 43,701  | 472,645          |
|                                          | Children's Mental Health Waiver                       | 12.1                                       | \$1,466,024   | 134     | 1,620            |
|                                          | Foster Care                                           | 9.9                                        | \$17,752,339  | 3,687   | 36,390           |
|                                          | Newborn                                               | 8.5                                        | \$32,226,740  | 5,397   | 45,969           |
| Medicare Savings Programs                | Qualified Medicare Beneficiary                        | 10.0                                       | \$2,023,177   | 3,219   | 32,336           |
|                                          | Specified Low Income Medicare<br>Beneficiary          | 10.1                                       | \$3,374       | 2,402   | 24,365           |
| Non-Citizens with Medical<br>Emergencies | Non-Citizens                                          | 8.8                                        | \$814,834     | 320     | 2,825            |
| Pregnant Women                           | Pregnant Women                                        | 9.2                                        | \$23,872,605  | 4,709   | 43,118           |
| Special Groups                           | Breast and Cervical                                   | 9.9                                        | \$2,653,523   | 101     | 996              |
|                                          | Family Planning Waiver                                | 8.0                                        | \$2,447       | < 10    | 64               |
|                                          | Incarcerated Medicaid Member                          | 8.9                                        | \$6,177       | 243     | 2,166            |
| Other                                    | Targeted Case Management- ID/DD                       | 8.2                                        | \$37,651      | 458     | 3,746            |
| Overall                                  |                                                       | 8.9                                        | \$595,638,358 | 90,882  | 939,357          |