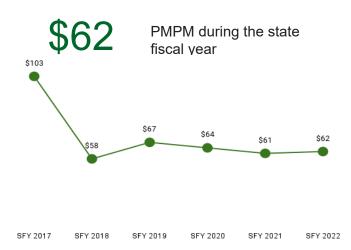

## **MEMBER MONTHS** 938,997

months members were enrolled during the state fiscal year

83%

of Wyoming counties

have a PMPM below the

state's overall value.

Figure 1. SFY 2022 Per Member Per Month (PMPM) County Map