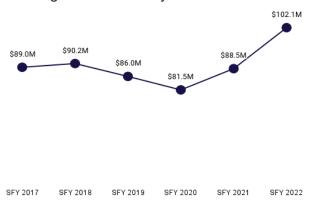

SFY 2018

SFY 2018

SFY 2017

**HOSPITAL INPATIENT PMPM** 

SFY 2020

SFY 2021

SFY 2022

SFY 2019

Figure 9. Intellectual/Developmental Disabilities and Acquired Brain Injury Per Member Per Month by Service Area

Table 22. Intellectual/Developmental Disabilities and Acquired Brain Injury Per Member Per Month Summary by