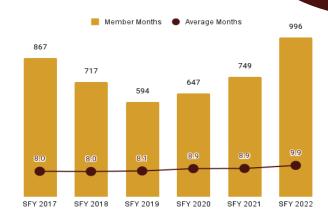

Subgroup

| Eligibility Category / Subgroup | Expenditures  | 1 Year %<br>Change | Member<br>Months | 1 Year %<br>Change | РМРМ     | 1 Year %<br>Change |
|---------------------------------|---------------|--------------------|------------------|--------------------|----------|--------------------|
| ABD ID/DD/ABI                   |               |                    |                  |                    |          |                    |
| Comprehensive Waiver            | \$122,133,290 | -1%                | 21,964           | -2%                | \$5,530  | 1%                 |
| ICF-ID                          | \$18,572,895  | 9%                 | 573              | -3%                | \$28,671 | 13%                |
| Supports Waiver                 | \$12,957,566  | 8%                 | 8,085            | 4%                 | \$1,553  | 3%                 |