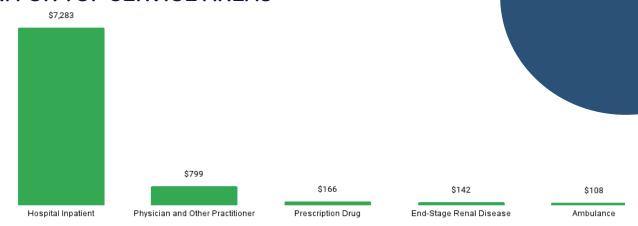

| Vision                              | \$5.45     | \$3.27     | \$3.31     | \$2.69     | \$3.08     | \$3.04     |
| Waiver-Comprehensive                |            |            |            |            |            | \$1,039.28 |
| Waiver-Supports                     | \$881.56   | \$1,038.61 | \$1,140.37 | \$1,081.71 | \$1,030.82 |            |
| Overall                             | \$1,608.01 | \$1,675.11 | \$1,683.49 | \$1,593.00 | \$1,553.81 | \$1,602.67 |

### AGED, BLIND, OR DISABLED INSTITUTION

## \$2.2 million

paid to providers for services rendered during the state fiscal year



#### **MEMBERS**

unique individuals enrolled during the state fiscal year



## MEMBER MONTHS 252



## \$8,636 PER MONTH PMPM during the state fiscal year



#### **EMERGENCY ROOM PMPM**







Figure 10. Institution Per Member Per Month by Service Area

Table 27. Institution Per Member Per Month Summary by Subgroup

| Eligibility Category/ Subgroup          | Expenditures | 1 Year %<br>Change | Member<br>Months | 1 Year %<br>Change | РМРМ    | 1 Year %<br>Change |
|-----------------------------------------|--------------|--------------------|------------------|--------------------|---------|--------------------|
| ABD Institution                         |              |                    |                  |                    |         |                    |
| Hospital                                | \$2,176,379  | -33.5%             | 252              | 18.9%              | \$8,636 | -44%               |
| IMD (WY State Hospital - Age 65 & Over) | \$0          | -100.0%