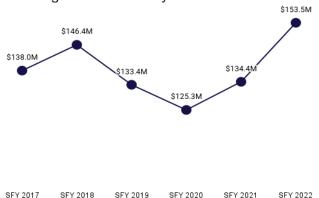

0  | \$82.66  | \$67.67  |
| Prescription Drug                   | \$44.69  | \$70.56  | \$58.79  | \$87.22  | \$50.90  | \$91.63  |
| Public Health or Welfare            | \$0.17   | \$0.20   | \$0.25   | \$0.07   | \$0.12   | \$0.09   |
| Public Health, Federal              | \$13.43  | \$18.76  | \$18.19  | \$26.92  | \$35.51  | \$31.86  |
| Rural Health Clinic                 | \$0.85   | \$3.10   | \$2.52   | \$3.35   | \$3.32   | \$4.43   |
| Vision                              | \$1.65   | \$1.78   | \$0.87   | \$0.50   | \$0.69   | \$1.10   |
| Total                               | \$324.05 | \$388.92 | \$426.86 | \$405.44 | \$358.64 | \$369.74 |





#### **CHILDREN**

#### **EXPENDITURES**

## \$153.5 million paid to providers for services rendered

during the state fiscal year



#### **MEMBERS**

SFY 2017

SEY 2018

51,022

unique individuals enrolled during the state fiscal year



## **MEMBER MONTHS** 556,873



#### PER MEMBER PER MONTH

PMPM during the state fiscal year



#### **EMERGENCY ROOM PMPM**

SFY 2019



SEY 2020

SFY 2021

SEY 2022





Figure 14. Children Per Member Per Month by Service Area

Table 44. Children Per Member Per Month Summary by Subgroup

| Eligibility Category / Subgroup      | Expenditures  | 1 Year %<br>Change | Member<br>Months | 1 Year %<br>Change | РМРМ       | 1 Year %<br>Change |  |  |
|--------------------------------------|---------------|--------------------|------------------|--------------------|------------|--------------------|--|--|
| Children                             |               |                    |