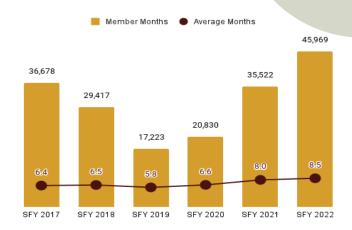

| \$0.19   | \$0.20   | \$0.45   | \$0.30   | \$0.24   | \$0.36   |
| Public Health, Federal              | \$16.00  | \$24.09  | \$33.27  | \$30.10  | \$34.94  | \$31.55  |
| Rural Health Clinic                 | \$1.96   | \$3.15   | \$4.17   | \$5.26   | \$4.30   | \$4.99   |
| Vision                              | \$10.29  | \$11.07  | \$11.91  | \$9.63   | \$9.13   | \$7.95   |
| Total                               | \$722    | \$805    | \$851    | \$746    | \$597    | \$580    |

#### **NEWBORN**

#### **EXPENDITURES**

# \$32.2 million

paid to providers for services rendered during the state fiscal year



#### **MEMBERS**

5.758

5,397 unique includering the

unique individuals enrolled during the state fiscal year



#### **EMERGENCY ROOM PMPM**



# MEMBER MONTHS **45,969**



#### PER MEMBER PER MONTH

\$701 PMPM during the state fiscal year





Table 51. Newborn Per Member Per Month History by Service Area

| Table 61. Itemperil of Melliber I of Mellib |          |            |            |            |          |          |
|---------------------------------------------|----------|------------|------------|------------|----------|----------|
| Service                                     | SFY 2017 | SFY 2018   | SFY 2019   | SFY 2020   | SFY 2021 | SFY 2022 |
| Ambulance                                   | \$12.59  | \$13.92    | \$25.73    | \$20.17    | \$11.24  | \$11.88  |
| Ambulatory Surgical Center                  | \$1.26   | \$1.72     | \$2.36     | \$1.21     | \$1.23   | \$2.86   |
| Behavioral Health                           | \$0.81   | \$0