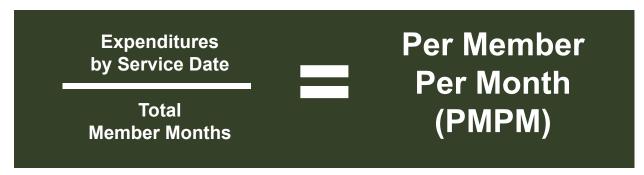

### BACKGROUND

The Per Member Per Month (PMPM) cost is the monthly cost of an enrolled member, calculated using the expenditures based on dates of service and the total enrollment for that month. This is similar to the method private insurers use to calculate premiums.

This report uses expenditures from claims data processed by the Medicaid Management Information System (MMIS) based on the dates the client received the service, regardless of when the claim was paid.

For example, for a recipient who visited their doctor twice, once on June 1, 2021, and again on July 1, 2021, even if both claims were paid on August 1, 2021, only the second claim's expenditures are included in the calculation of the SFY 2022 PMPM cost.

Member months are calculated using the eligibility information for each Medicaid enrolled member as of the last day of each month. If a member is enrolled on the last day of a particular month, that month is counted as a member month; however, if a member's enrollment ends prior to the last day of the month that is not included in the total member months.