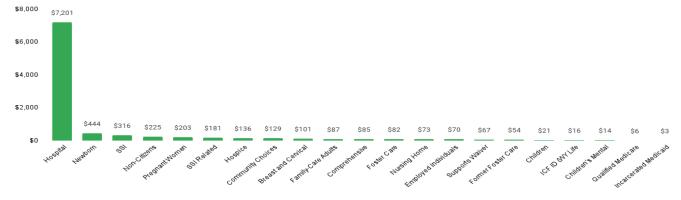

| Specified Low-Income Medicare Beneficiary                                                                     | 76 |
|---------------------------------------------------------------------------------------------------------------|----|
| Pregnant Women                                                                                                | 77 |
| Special Groups                                                                                                | 80 |
| Non-Citizens with Medical Emergencies                                                                         | 81 |
| Breast and Cervical                                                                                           | 86 |
| Family Planning Waiver                                                                                        | 88 |
| Tuberculosis                                                                                                  | 89 |
| Incarcerated Medicaid Member                                                                                  | 89 |
| APPENDIX A: GLOSSARY AND ACRONYMS                                                                             | 90 |
| Glossary                                                                                                      | 90 |
| Acronyms                                                                                                      | 94 |
| APPENDIX B: DATA METHODOLOGY                                                                                  | 95 |
| LIST OF FIGURES                                                                                               |    |
| Figure 1. SFY 2022 Per Member Per Month (PMPM) County map                                                     |    |
| Figure 2. Eligibility Category Overview ~ SFY 2022                                                            |    |
| Figure 3. Eligibility Category v. Medicaid Overall                                                            |    |
| Figure 4. One-Year Change in Per Member Per Month by Service Category                                         |    |
| Figure 5. Hospital Per Member Per Month by Eligibility Subgroup ~ SFY 2022                                    |    |
| Figure 6. Emergency Room Per Member Per Month by Eligibility Subgroup ~ SFY 2022                              |    |
| Figure 7. Inpatient Per Member Per Month by Eligibility Subgroup ~ SFY 2022                                   |    |
| Figure 8. Employed Individuals with Disabilities Per Member Per Month by Service Area                         |    |
| Figure 9. Intellectual/Developmental Disabilities, Acquired Brain Injury Per Member Per Month by Service Area |    |
| Figure 10. Institution Per Member Per Month by Service Area                                                   |    |
| Figure 11. Long-Term Care Per Member Per Month by Service Area                                                | 37 |
| Figure 12. Supplemental Security Income Per Member Per Month by Service Area                                  |    |
| Figure 13. Adults Per Member Per Month by Service Area                                                        |    |
| Figure 14. Children Per Member Per Month by Service Area                                                      |    |
| Figure 15. Medicare Savings Program Per Member Per Month by Service Area                                      |    |
| Figure 16. Special Groups Per Member Per Month by Service Area                                                | 78 |
| LIST OF TABLES                                                                                                |    |
| Table 1. Eligibility Populations by Category and Subgroup                                                     |    |
| Table 2. Eligibility Category Overview ~ % of Total                                                           |    |
| Table 3. Eligibility Category Summary ~ SFY 2022                                                              |    |
| Table 4. One-Year Change in Expenditures, Member Months, and Per Member Per Month by Eligibility Category     | 6  |
| Table 5. Eligibility Subgroup Summary ~ SFY 2022                                                              |    |
| Table 6. Expenditure History by Eligibility Subgroup                                                          |    |
| Table 7. Member Months History by Eligibility Subgroup                                                        |    |
| Table 8. Per Member Per Month History by Eligibility Subgroup                                                 |    |
| Table 9. Per Member Per Month History by Service Category                                                     |    |
| Table 10. Per Member Per Month by Service Area                                                                |    |
| Table 11. Select Services Summary by Eligibility Subgroup ~ SFY 2022ii                                        | 14 |

| Table 12. Behavioral Health Per Member Per Month History by Eligibility Subgroup                     | 15         |
|------------------------------------------------------------------------------------------------------|------------|
| Table 13. Hospital Per Member Per Month History by Eligibility Subgroup                              | 16         |
| Table 14. Emergency Room Per Member Per Month History by Eligibility Subgroup                        | 17         |
| Table 15. Inpatient Per Member Per Month History by Eligibility Subgroup                             | 18         |
| Table 16. Nursing Facility Per Member Per Month History by Eligibility Subgroup                      | 19         |
| Table 17. Physicians & Other Practitioners Per Member Per Month History by Eligibility Subgroup      | 20         |
| Table 18. Prescription Drug Per Member Per Month History by Eligibility Subgroup                     | 21         |
| Table 19. Employed Individuals with Disabilities Per Member Per Month Summary by Subgroup            | 23         |
| Table 20. Employed Individuals with Disabilities History by Subgroup                                 | 23         |
| Table 21. Employed Individuals with Disabilities Per Member Per Month History by Service Area        | 24         |
| Table 22. Intellectual/Developmental Disabilities and Acquired Brain Injury PMPM Summary by Sub      | ogroup26   |
| Table 23. Intellectual/Developmental Disabilities and Acquired Brain Injury PMPM Summary by Sub      | ogroup26   |
| Table 24. Comprehensive Waiver Per Member Per Month History by Service Area                          | 28         |
| Table 25. Intermediate Care for Individuals with Intellectual Disabilities PMPM History by Service A | rea30      |
| Table 26. Supports Waiver Per Member Per Month by Service Area                                       | 32         |
| Table 27. Institution Per Member Per Month Summary by Subgroup                                       | 34         |
| Table 28. Institution History by Subgroup                                                            |            |
| Table 29. Institution Per Member Per Month History by Service Area                                   | 35         |
| Table 30. Long-Term Care Per Member Per Month Summary by Subgroup                                    | 37         |
| Table 31. Long-Term Care History by Subgroup                                                         | 37         |
| Table 32. Community Choices Waiver Per Member Per Month History by Service Area                      | 39         |
| Table 33. Hospice Per Member Per Month History by Service Area                                       | 41         |
| Table 34. Nursing Home Per Member Per Month History by Service Area                                  | 43         |
| Table 35. Program for All-Inclusive Care of Elderly (PACE) Per Member Per Month History by Servi     | ice Area45 |
| Table 36. Supplemental Security Income Per Member Per Month Summary by Subgroup                      | 47         |
| Table 37. Supplemental Security Income History by Subgroup                                           | 47         |
| Table 38. Supplemental Security Income Per Member Per Month History by Service Area                  | 48         |
| Table 39. Adults Per Member Per Month Summary by Subgroup                                            | 50         |
| Table 40. Adults History by Subgroup                                                                 | 50         |
| Table 41. Adults Per Member Per Month History by Service Area                                        | 51         |
| Table 42. Family-Care Adults Per Member Per Month History by Service Area                            | 53         |
| Table 43. Former Foster Care Per Member Per Month History by Service Area                            | 55         |
| Table 44. Children Per Member Per Month Summary by Subgroup                                          | 57         |
| Table 45. Children History by Subgroup                                                               | 58         |
| Table 46. Children Group Per Member Per Month History by Service Area                                | 59         |
| Table 47. Care Management Entity Per Member Per Month History by Service Area                        | 61         |
| Table 48. Children Subgroup Per Member Per Month History by Service Area                             | 62         |
| Table 49. Children's Mental Health Waiver Per Member Per Month History by Service Area               | 65         |
| Table 50. Foster Care Per Member Per Month History by Service Area                                   | 67         |
| Table 51. Newborn Per Member Per Month History by Service Area                                       | 69         |
| Table 52. Medicare Savings Program Per Member Per Month Summary by Subgroup                          | 72         |
| Table 53. Medicare Savings Program History by Subgroup                                               | 72         |
| Table 54. Medicare Savings Program Per Member Per Month History by Service Area                      |            |
| Table 55. Qualified Medicare Beneficiary Per Member Per Month History by Service Area                | 75<br>iii  |