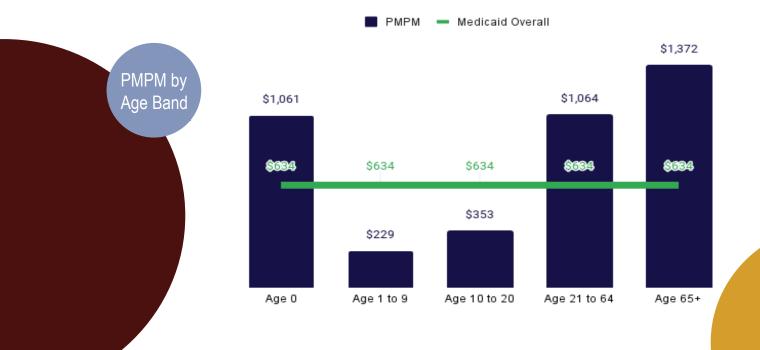

Table 3. Eligibility Category Summary ~ SFY 2022

| Eligibility Category                     | Average Enrollment<br>Length (months) |               |         | РМРМ    |
|------------------------------------------|---------------------------------------|---------------|---------|---------|
| ABD EID                                  | 10.7                                  | \$1,275,629   | 3,663   | \$348   |
| ABD ID/DD/ABI                            | 11.6                                  | \$153,663,751 | 30,622  | \$5,017 |
| ABD Institution                          | 4.8                                   | \$2,176,379   | 252     | \$8,636 |
| ABD Long-Term Care                       | 9.7                                   | \$131,954,462 | 45,890  | \$2,875 |
| ABD SSI & SSI Related                    | 10.6                                  | \$63,386,657  | 72,542  | \$874   |
| Adults                                   | 10.4                                  | \$60,236,003  | 120,148 | \$501   |
| Children                                 | 10.9                                  | \$153,531,690 | 556,264 | \$282   |
| Medicare Savings Programs                | 10.3                                  | \$2,026,550   | 56,701  | \$36    |
| Non-Citizens with Medical<br>Emergencies | 8.8                                   | \$814,834     | 2,825   | \$288   |
| Pregnant Women                           | 9.2                                   | \$23,872,605  | 43,118  | \$554   |
| Special Groups                           | 9.2                                   | \$2,662,147   | 3,226   | \$2,511 |
| Other                                    | 8.2                                   | \$37,651      | 3,746   | \$10    |
| Overall                                  | 9.5                                   | \$595,638,358 | 938,997 | \$634   |