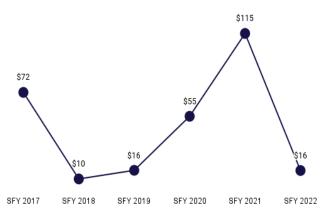

Table 4. One-Year Change in Expenditures, Member Months, and Per Member Per Month by Eligibility Category

| Program<br>Group                              | Expenditures  | % Change from SFY 2021 | Member<br>Months | % Change from SFY 2021 | РМРМ    | % Change<br>from 2021 |
|-----------------------------------------------|---------------|------------------------|------------------|------------------------|---------|-----------------------|
| ABD EID                                       | \$1,275,629   | -26%                   | 3,663            | 3%                     | \$348   | -28%                  |
| ABD ID/DD/ABI                                 | \$153,663,751 | 1%                     | 30,622           | 0%                     | \$5,017 | 1%                    |
| ABD Institution                               | \$2,176,379   | -33%                   | 252              | 19%                    | \$8,636 | -44%                  |
| ABD Long-Term<br>Care                         | \$131,954,462 | 2%                     | 45,890           | -3%                    | \$2,875 | 5%                    |
| ABD SSI & SSI<br>Related                      | \$63,386,657  | 9%                     | 72,542           | 4%                     | \$874   | 5%                    |
| Adults                                        | \$60,236,003  | 15%                    | 120,148          | 21%                    | \$501   | -5%                   |
| Children                                      | \$153,531,690 | 14%                    | 556,264          | 15%                    | \$282   | 1%                    |
| Medicare Savings<br>Programs                  | \$2,026,550   | 8%                     | 56,701           | 7%                     | \$36    | 3%                    |
| Non-Citizens with<br>Medical Emer-<br>gencies | \$814,834     | 14%                    | 2,825            | 127%                   | \$288   | -50%                  |
| Pregnant Women                                | \$23,872,605  | 6%                     | 43,118           | 42%                    | \$554   | -25%                  |
| Special Groups                                | \$2,662,147   | 15%                    | 3,226            | 292%                   | \$2,511 | -10%                  |
| Other                                         | \$37,651      | -5%                    | 3,746            | 19%                    | \$10    | -23%                  |
| Overall                                       | \$595,638,358 | 6%                     | 938,997          | 14%                    | \$634   | -7%                   |