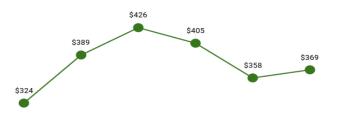

| Eligibility Category                     | Eligibility Subgroup                                  | Average Enroll-<br>ment Length<br>(months) | Expenditures  | Members | Member<br>Months |
|------------------------------------------|-------------------------------------------------------|--------------------------------------------|---------------|---------|------------------|
| ABD EID                                  | Employed Individuals with Disabilities                | 10.7                                       | \$1,275,629   | 341     | 3,663            |
| ABD ID/DD/ABI                            | Comprehensive Waiver                                  | 11.7                                       | \$122,133,290 | 1,876   | 21,964           |
|                                          | ICF ID (WY Life Resource Center)                      | 11.0                                       | \$18,572,895  | 52      | 573              |
|                                          | Supports Waiver                                       | 10.9                                       | \$12,957,566  | 740     | 8,085            |
| ABD Institution                          | Hospital                                              | 4.8                                        | \$2,176,379   | 53      | 252              |
| ABD Long-Term Care                       | Community Choices Waiver                              | 9.7                                        | \$52,803,529  | 2,949   | 28,690           |
|                                          | Hospice                                               | 1.8                                        | \$307,318     | 76      | 139              |
|                                          | Nursing Home                                          | 8.6                                        | \$78,843,614  | 1,987   | 17,061           |
| ABD SSI & SSI Related                    | SSI & SSI Related                                     | 10.5                                       | \$63,386,657  | 6,889   | 72,542           |
| Adults                                   | Family-Care Adults                                    | 10.4                                       | \$59,630,740  | 11,373  | 118,511          |
|                                          | Former Foster Care                                    | 9.8                                        | \$605,263     | 167     | 1,637            |
| Children                                 | Behavioral Health Care Management Entity <sup>4</sup> | 0.0                                        |               |         |                  |
|                                          | Children                                              | 10.8                                       | \$102,086,587 | 43,701  | 472,645          |
|                                          | Children's Mental Health Waiver                       | 12.1                                       | \$1,466,024   | 134     | 1,620            |
|                                          | Foster Care                                           | 9.9                                        | \$17,752,339  | 3,687   | 36,390           |
|                                          | Newborn                                               | 8.5                                        | \$32,226,740  | 5,397   | 45,969           |
| Medicare Savings Programs                | Qualified Medicare Beneficiary                        | 10.0                                       | \$2,023,177   | 3,219   | 32,336           |
|                                          | Specified Low Income Medicare<br>Beneficiary          | 10.1                                       | \$3,374       | 2,402   | 24,365           |
| Non-Citizens with Medical<br>Emergencies | Non-Citizens                                          | 8.8                                        | \$814,834     | 320     | 2,825            |
| Pregnant Women                           | Pregnant Women                                        | 9.2                                        | \$23,872,605  | 4,709   | 43,118           |
| Special Groups                           | Breast and Cervical                                   | 9.9                                        | \$2,653,523   | 101     | 996              |
|                                          | Family Planning Waiver                                | 8.0                                        | \$2,447       | < 10    | 64               |
|                                          | Incarcerated Medicaid Member                          | 8.9                                        | \$6,177       | 243     | 2,166            |
| Other                                    | Targeted Case Management- ID/DD                       | 8.2                                        | \$37,651      | 458     | 3,746            |
| Overall                                  |                                                       | 8.9                                        | \$595,638,358 | 90,882  | 939,357          |