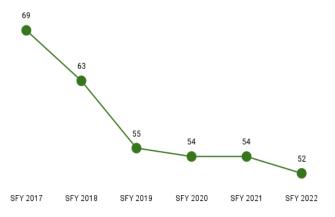

Table 4. One-Year Change in Expenditures, Member Months, and Per Member Per Month by Eligibility Category

| Program<br>Group                              | Expenditures  | % Change from SFY 2021 | Member<br>Months | % Change from SFY 2021 | РМРМ    | % Change<br>from 2021 |
|-----------------------------------------------|---------------|------------------------|------------------|------------------------|---------|-----------------------|
| ABD EID                                       | \$1,275,629   | -26%                   | 3,663            | 3%                     | \$348   | -28%                  |
| ABD ID/DD/ABI                                 | \$153,663,751 | 1%                     | 30,622           | 0%                     | \$5,017 | 1%                    |
| ABD Institution                               | \$2,176,379   | -33%                   | 252              | 19%                    | \$8,636 | -44%                  |
| ABD Long-Term<br>Care                         | \$131,954,462 | 2%                     | 45,890           | -3%                    | \$2,875 | 5%                    |
| ABD SSI & SSI<br>Related                      | \$63,386,657  | 9%                     | 72,542           | 4%                     | \$874   | 5%                    |
| Adults                                        | \$60,236,003  | 15%                    | 120,148          | 21%                    | \$501   | -5%                   |
| Children                                      | \$153,531,690 | 14%                    | 556,264          | 15%                    | \$282   | 1%                    |
| Medicare Savings<br>Programs                  | \$2,026,550   | 8%                     | 56,701           | 7%                     | \$36    | 3%                    |
| Non-Citizens with<br>Medical Emer-<br>gencies | \$814,834     | 14%                    | 2,825            | 127%                   | \$288   | -50%                  |
| Pregnant Women                                | \$23,872,605  | 6%                     | 43,118           | 42%                    | \$554   | -25%                  |
| Special Groups                                | \$2,662,147   | 15%                    | 3,226            | 292%                   | \$2,511 | -10%                  |
| Other                                         | \$37,651      | -5%                    | 3,746            | 19%                    | \$10    | -23%                  |
| Overall                                       | \$595,638,358 | 6%                     | 938,997          | 14%                    | \$634   | -7%                   |