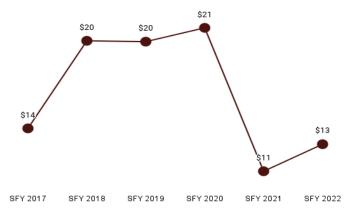

| Eligibility Category                     | Eligibility Subgroup                                  | Average Enroll-<br>ment Length<br>(months) | Expenditures  | Members | Member<br>Months |
|------------------------------------------|-------------------------------------------------------|--------------------------------------------|---------------|---------|------------------|
| ABD EID                                  | Employed Individuals with Disabilities                | 10.7                                       | \$1,275,629   | 341     | 3,663            |
| ABD ID/DD/ABI                            | Comprehensive Waiver                                  | 11.7                                       | \$122,133,290 | 1,876   | 21,964           |
|                                          | ICF ID (WY Life Resource Center)                      | 11.0                                       | \$18,572,895  | 52      | 573              |
|                                          | Supports Waiver                                       | 10.9                                       | \$12,957,566  | 740     | 8,085            |
| ABD Institution                          | Hospital                                              | 4.8                                        | \$2,176,379   | 53      | 252              |
| ABD Long-Term Care                       | Community Choices Waiver                              | 9.7                                        | \$52,803,529  | 2,949   | 28,690           |
|                                          | Hospice                                               | 1.8                                        | \$307,318     | 76      | 139              |
|                                          | Nursing Home                                          | 8.6                                        | \$78,843,614  | 1,987   | 17,061           |
| ABD SSI & SSI Related                    | SSI & SSI Related                                     | 10.5                                       | \$63,386,657  | 6,889   | 72,542           |
| Adults                                   | Family-Care Adults                                    | 10.4                                       | \$59,630,740  | 11,373  | 118,511          |
|                                          | Former Foster Care                                    | 9.8                                        | \$605,263     | 167     | 1,637            |
| Children                                 | Behavioral Health Care Management Entity <sup>4</sup> | 0.0                                        |               |         |                  |
|                                          | Children                                              | 10.8                                       | \$102,086,587 | 43,701  | 472,645          |
|                                          | Children's Mental Health Waiver                       | 12.1                                       | \$1,466,024   | 134     | 1,620            |
|                                          | Foster Care                                           | 9.9                                        | \$17,752,339  | 3,687   | 36,390           |
|                                          | Newborn                                               | 8.5                                        | \$32,226,740  | 5,397   | 45,969           |
| Medicare Savings Programs                | Qualified Medicare Beneficiary                        | 10.0                                       | \$2,023,177   | 3,219   | 32,336           |
|                                          | Specified Low Income Medicare<br>Beneficiary          | 10.1                                       | \$3,374       | 2,402   | 24,365           |
| Non-Citizens with Medical<br>Emergencies | Non-Citizens                                          | 8.8                                        | \$814,834     | 320     | 2,825            |
| Pregnant Women                           | Pregnant Women                                        | 9.2                                        | \$23,872,605  | 4,709   | 43,118           |
| Special Groups                           | Breast and Cervical                                   | 9.9                                        | \$2,653,523   | 101     | 996              |
|                                          | Family Planning Waiver                                | 8.0                                        | \$2,447       | < 10    | 64               |
|                                          | Incarcerated Medicaid Member                          | 8.9                                        | \$6,177       | 243     | 2,166            |
| Other                                    | Targeted Case Management- ID/DD                       | 8.2                                        | \$37,651      | 458     | 3,746            |
| Overall                                  |                                                       | 8.9                                        | \$595,638,358 | 90,882  | 939,357          |