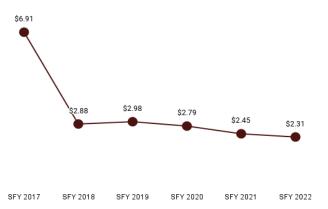

| \$0.84   | \$1.09     | \$3.74     | \$2.70     | \$0.84   | \$0.90   |
| Public Health, Federal                      | \$12.42  | \$21.74    | \$42.77    | \$33.64    | \$23.81  | \$30.33  |
| Rural Health Clinic                         | \$3.70   | \$5.94     | \$10.98    | \$12.08    | \$8.17   | \$8.13   |
| Vision                                      | \$0.34   | \$0.40     | \$0.63     | \$0.29     | \$0.37   | \$0.59   |
| Total                                       | \$681.54 | \$1,087.05 | \$1,453.49 | \$1,089.95 | \$740.64 | \$701.05 |



## **MEDICARE SAVINGS PROGRAMS**

# \$2 million

paid to providers for services rendered during the state fiscal year



#### **MEMBERS**

5,531

unique individuals enrolled during the state fiscal year



#### **EMERGENCY ROOM PMPM**



# MEMBER MONTHS 56,701



#### PER MEMBER PER MONTH

\$36 PMPM during the state fiscal year





#### **PMPM FOR TOP SERVICE AREAS**



Figure 15. Medicare Savings Programs Per Member Per Month by Service Area

Table 52. Medicare Savings Programs Per Member Per Month Summary by Subgroup

| Eligibility Category / Subgroup           | Expenditures | 1 Year %<br>Change | Member<br>Months | 1 Year %<br>Change | РМРМ | 1 Year %<br>Change |
|-------------------------------------------|--------------|--------------------|------------------|--------------------|------|--------------------|
| Medicare Savings Programs                 |              |                    |                  |                    |      |                    |
| Qualified Medicare Beneficiary            | \$2,017,886