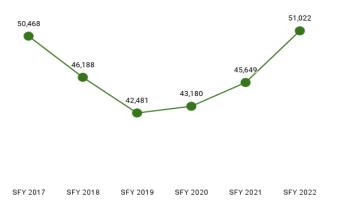

2  | \$50.90  | \$91.63  |
| Public Health or Welfare            | \$0.17   | \$0.20   | \$0.25   | \$0.07   | \$0.12   | \$0.09   |
| Public Health, Federal              | \$13.43  | \$18.76  | \$18.19  | \$26.92  | \$35.51  | \$31.86  |
| Rural Health Clinic                 | \$0.85   | \$3.10   | \$2.52   | \$3.35   | \$3.32   | \$4.43   |
| Vision                              | \$1.65   | \$1.78   | \$0.87   | \$0.50   | \$0.69   | \$1.10   |
| Total                               | \$324.05 | \$388.92 | \$426.86 | \$405.44 | \$358.64 | \$369.74 |





#### **CHILDREN**

#### **EXPENDITURES**

## \$153.5 million paid to providers for services rendered

during the state fiscal year



#### **MEMBERS**

SFY 2017

SEY 2018

51,022

unique individuals enrolled during the state fiscal year



## **MEMBER MONTHS** 556,873



#### PER MEMBER PER MONTH

PMPM during the state fiscal year



#### **EMERGENCY ROOM PMPM**

SFY 2019



SEY 2020

SFY 2021

SEY 2022





Figure 14. Children Per Member Per Month by Service Area

Table 44. Children Per Member Per Month Summary by Subgroup

| Eligibility Category / Subgroup      | Expenditures  | 1 Year %<br>Change | Member<br>Months | 1 Year %<br>Change | РМРМ       | 1 Year %<br>Change |  |  |
|--------------------------------------|---------------|--------------------|------------------|--------------------|------------|--------------------|--|--|
| Children                             |               |                    |                  |                    |            |                    |  |  |
| Care Management Entity <sup>11<