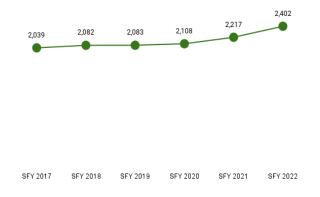

## **MEMBER MONTHS** 938,997

months members were enrolled during the state fiscal year

83%

of Wyoming counties

have a PMPM below the

state's overall value.

Figure 1. SFY 2022 Per Member Per Month (PMPM) County Map