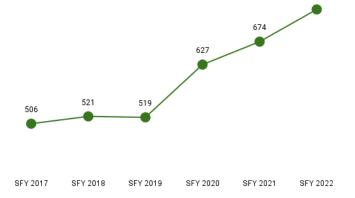

| Eligibility Category                     | Eligibility Subgroup                                  | Average Enroll-<br>ment Length<br>(months) | Expenditures  | Members | Member<br>Months |
|------------------------------------------|-------------------------------------------------------|--------------------------------------------|---------------|---------|------------------|
| ABD EID                                  | Employed Individuals with Disabilities                | 10.7                                       | \$1,275,629   | 341     | 3,663            |
| ABD ID/DD/ABI                            | Comprehensive Waiver                                  | 11.7                                       | \$122,133,290 | 1,876   | 21,964           |
|                                          | ICF ID (WY Life Resource Center)                      | 11.0                                       | \$18,572,895  | 52      | 573              |
|                                          | Supports Waiver                                       | 10.9                                       | \$12,957,566  | 740     | 8,085            |
| ABD Institution                          | Hospital                                              | 4.8                                        | \$2,176,379   | 53      | 252              |
| ABD Long-Term Care                       | Community Choices Waiver                              | 9.7                                        | \$52,803,529  | 2,949   | 28,690           |
|                                          | Hospice                                               | 1.8                                        | \$307,318     | 76      | 139              |
|                                          | Nursing Home                                          | 8.6                                        | \$78,843,614  | 1,987   | 17,061           |
| ABD SSI & SSI Related                    | SSI & SSI Related                                     | 10.5                                       | \$63,386,657  | 6,889   | 72,542           |
| Adults                                   | Family-Care Adults                                    | 10.4                                       | \$59,630,740  | 11,373  | 118,511          |
|                                          | Former Foster Care                                    | 9.8                                        | \$605,263     | 167     | 1,637            |
| Children                                 | Behavioral Health Care Management Entity <sup>4</sup> | 0.0                                        |               |         |                  |
|                                          | Children                                              | 10.8                                       | \$102,086,587 | 43,701  | 472,645          |
|                                          | Children's Mental Health Waiver                       | 12.1                                       | \$1,466,024   | 134     | 1,620            |
|                                          | Foster Care                                           | 9.9                                        | \$17,752,339  | 3,687   | 36,390           |
|                                          | Newborn                                               | 8.5                                        | \$32,226,740  | 5,397   | 45,969           |
| Medicare Savings Programs                | Qualified Medicare Beneficiary                        | 10.0                                       | \$2,023,177   | 3,219   | 32,336           |
|                                          | Specified Low Income Medicare<br>Beneficiary          | 10.1                                       | \$3,374       | 2,402   | 24,365           |
| Non-Citizens with Medical<br>Emergencies | Non-Citizens                                          | 8.8                                        | \$814,834     | 320     | 2,825            |
| Pregnant Women                           | Pregnant Women                                        | 9.2                                        | \$23,872,605  | 4,709   | 43,118           |
| Special Groups                           | Breast and Cervical                                   | 9.9                                        | \$2,653,523   | 101     | 996              |
|                                          | Family Planning Waiver                                | 8.0                                        | \$2,447       | < 10    | 64               |
|                                          | Incarcerated Medicaid Member                          | 8.9                                        | \$6,177       | 243     | 2,166            |
| Other                                    | Targeted Case Management- ID/DD                       | 8.2                                        | \$37,651      | 458     | 3,746            |
| Overall                                  |                                                       | 8.9                                        | \$595,638,358 | 90,882  | 939,357          |