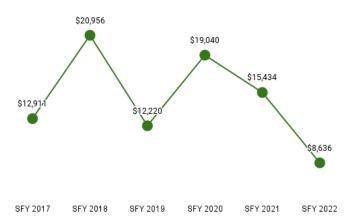

Table 4. One-Year Change in Expenditures, Member Months, and Per Member Per Month by Eligibility Category

| Program<br>Group                              | Expenditures  | % Change from SFY 2021 | Member<br>Months | % Change from SFY 2021 | РМРМ    | % Change<br>from 2021 |
|-----------------------------------------------|---------------|------------------------|------------------|------------------------|---------|-----------------------|
| ABD EID                                       | \$1,275,629   | -26%                   | 3,663            | 3%                     | \$348   | -28%                  |
| ABD ID/DD/ABI                                 | \$153,663,751 | 1%                     | 30,622           | 0%                     | \$5,017 | 1%                    |
| ABD Institution                               | \$2,176,379   | -33%                   | 252              | 19%                    | \$8,636 | -44%                  |
| ABD Long-Term<br>Care                         | \$131,954,462 | 2%                     | 45,890           | -3%                    | \$2,875 | 5%                    |
| ABD SSI & SSI<br>Related                      | \$63,386,657  | 9%                     | 72,542           | 4%                     | \$874   | 5%                    |
| Adults                                        | \$60,236,003  | 15%                    | 120,148          | 21%                    | \$501   | -5%                   |
| Children                                      | \$153,531,690 | 14%                    | 556,264          | 15%                    | \$282   | 1%                    |
| Medicare Savings<br>Programs                  | \$2,026,550   | 8%                     | 56,701           | 7%                     | \$36    | 3%                    |
| Non-Citizens with<br>Medical Emer-<br>gencies | \$814,834     | 14%                    | 2,825            | 127%                   | \$288   | -50%                  |
| Pregnant Women                                | \$23,872,605  | 6%                     | 43,118           | 42%                    | \$554   | -25%                  |
| Special Groups                                | \$2,662,147   | 15%                    | 3,226            | 292%                   | \$2,511 | -10%                  |
| Other                                         | \$37,651      | -5%                    | 3,746            | 19%                    | \$10    | -23%                  |
| Overall                                       | \$595,638,358 | 6%                     | 938,997          | 14%                    | \$634   | -7%                   |