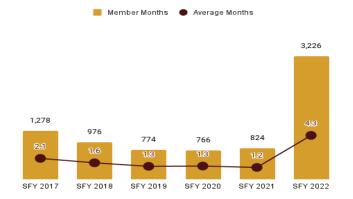

.01    | \$53.53    | \$66.71    | \$59.96    | \$51.18  | \$57.83  |
| Public Health or Welfare            | \$0.37     | \$0.50     | \$1.26     | \$1.32     | \$0.37   | \$0.78   |
| Public Health, Federal              | \$45.13    | \$46.71    | \$60.76    | \$60.36    | \$51.55  | \$44.82  |
| Rural Health Clinic                 | \$1.75     | \$3.52     | \$5.33     | \$9.30     | \$5.56   | \$5.38   |
| Vision                              | \$1.65     | \$1.31     | \$1.73     | \$1.55     | \$1.03   | \$0.83   |
| Total                               | \$1,060.64 | \$1,047.89 | \$1,198.63 | \$1,231.66 | \$740.56 | \$553.66 |



### **SPECIAL GROUPS**

# **EXPENDITURES** \$2.7 million paid to providers for services rendered

during the state fiscal year



# **MEMBER MONTHS** 3,226



#### **MEMBERS**

unique individuals enrolled during the state fiscal year



#### PER MEMBER PER MONTH

PMPM during the state fiscal vear





#### **EMERGENCY ROOM PMPM**





#### PMPM FOR TOP SERVICE AREAS



Figure 16. Special Groups Per Member Per Month by Service Area

Table 60. Special Groups Per Member Per Month History for Waiver and Non-Waiver Services

| Eligibility Category / Subgroup | Expenditures | 1 Year %<br>Change | Member<br>Months | 1 Year %<br>Change | РМРМ    | 1 Year %<br>Change |
|---------------------------------|--------------|--------------------|------------------|--------------------|---------|--------------------|
| Special Groups                  |              |                    |                  |                    |         |                    |
|