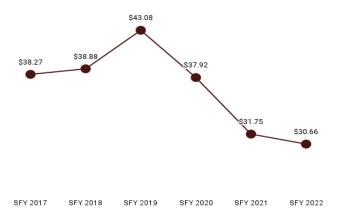

Table 4. One-Year Change in Expenditures, Member Months, and Per Member Per Month by Eligibility Category

| Program<br>Group                              | Expenditures  | % Change from SFY 2021 | Member<br>Months | % Change from SFY 2021 | РМРМ    | % Change<br>from 2021 |
|-----------------------------------------------|---------------|------------------------|------------------|------------------------|---------|-----------------------|
| ABD EID                                       | \$1,275,629   | -26%                   | 3,663            | 3%                     | \$348   | -28%                  |
| ABD ID/DD/ABI                                 | \$153,663,751 | 1%                     | 30,622           | 0%                     | \$5,017 | 1%                    |
| ABD Institution                               | \$2,176,379   | -33%                   | 252              | 19%                    | \$8,636 | -44%                  |
| ABD Long-Term<br>Care                         | \$131,954,462 | 2%                     | 45,890           | -3%                    | \$2,875 | 5%                    |
| ABD SSI & SSI<br>Related                      | \$63,386,657  | 9%                     | 72,542           | 4%                     | \$874   | 5%                    |
| Adults                                        | \$60,236,003  | 15%                    | 120,148          | 21%                    | \$501   | -5%                   |
| Children                                      | \$153,531,690 | 14%                    | 556,264          | 15%                    | \$282   | 1%                    |
| Medicare Savings<br>Programs                  | \$2,026,550   | 8%                     | 56,701           | 7%                     | \$36    | 3%                    |
| Non-Citizens with<br>Medical Emer-<br>gencies | \$814,834     | 14%                    | 2,825            | 127%                   | \$288   | -50%                  |
| Pregnant Women                                | \$23,872,605  | 6%                     | 43,118           | 42%                    | \$554   | -25%                  |
| Special Groups                                | \$2,662,147   | 15%                    | 3,226            | 292%                   | \$2,511 | -10%                  |
| Other                                         | \$37,651      | -5%                    | 3,746            | 19%                    | \$10    | -23%                  |
| Overall                                       | \$595,638,358 | 6%                     | 938,997          | 14%                    | \$634   | -7%                   |