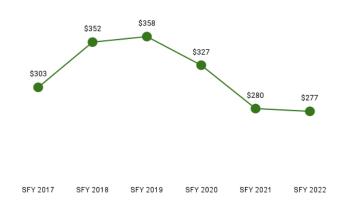

| \$0.07   | \$0.12   | \$0.09   |
| Public Health, Federal              | \$13.43  | \$18.76  | \$18.19  | \$26.92  | \$35.51  | \$31.86  |
| Rural Health Clinic                 | \$0.85   | \$3.10   | \$2.52   | \$3.35   | \$3.32   | \$4.43   |
| Vision                              | \$1.65   | \$1.78   | \$0.87   | \$0.50   | \$0.69   | \$1.10   |
| Total                               | \$324.05 | \$388.92 | \$426.86 | \$405.44 | \$358.64 | \$369.74 |





#### **CHILDREN**

#### **EXPENDITURES**

## \$153.5 million paid to providers for services rendered

during the state fiscal year



#### **MEMBERS**

SFY 2017

SEY 2018

51,022

unique individuals enrolled during the state fiscal year



## **MEMBER MONTHS** 556,873



#### PER MEMBER PER MONTH

PMPM during the state fiscal year



#### **EMERGENCY ROOM PMPM**

SFY 2019



SEY 2020

SFY 2021

SEY 2022





Figure 14. Children Per Member Per Month by Service Area

Table 44. Children Per Member Per Month Summary by Subgroup

| Eligibility Category / Subgroup      | Expenditures  | 1 Year %<br>Change | Member<br>Months | 1 Year %<br>Change | РМРМ       | 1 Year %<br>Change |  |  |
|--------------------------------------|---------------|--------------------|------------------|--------------------|------------|--------------------|--|--|
| Children                             |               |                    |                  |                    |            |                    |  |  |
| Care Management Entity <sup>11</sup> | \$3,180,802   | -7.2%              | 2,152            | -19.6%             | \$1,478.07