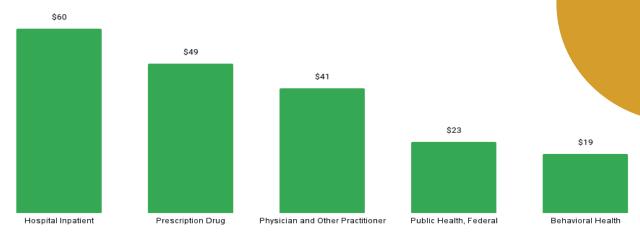

| Specified Low-Income Medicare Beneficiary                                                                     | 76 |
|---------------------------------------------------------------------------------------------------------------|----|
| Pregnant Women                                                                                                | 77 |
| Special Groups                                                                                                | 80 |
| Non-Citizens with Medical Emergencies                                                                         | 81 |
| Breast and Cervical                                                                                           | 86 |
| Family Planning Waiver                                                                                        | 88 |
| Tuberculosis                                                                                                  | 89 |
| Incarcerated Medicaid Member                                                                                  | 89 |
| APPENDIX A: GLOSSARY AND ACRONYMS                                                                             | 90 |
| Glossary                                                                                                      | 90 |
| Acronyms                                                                                                      | 94 |
| APPENDIX B: DATA METHODOLOGY                                                                                  | 95 |
| LIST OF FIGURES                                                                                               |    |
| Figure 1. SFY 2022 Per Member Per Month (PMPM) County map                                                     |    |
| Figure 2. Eligibility Category Overview ~ SFY 2022                                                            |    |
| Figure 3. Eligibility Category v. Medicaid Overall                                                            |    |
| Figure 4. One-Year Change in Per Member Per Month by Service Category                                         |    |
| Figure 5. Hospital Per Member Per Month by Eligibility Subgroup ~ SFY 2022                                    |    |
| Figure 6. Emergency Room Per Member Per Month by Eligibility Subgroup ~ SFY 2022                              |    |
| Figure 7. Inpatient Per Member Per Month by Eligibility Subgroup ~ SFY 2022                                   |    |
| Figure 8. Employed Individuals with Disabilities Per Member Per Month by Service Area                         |    |
| Figure 9. Intellectual/Developmental Disabilities, Acquired Brain Injury Per Member Per Month by Service Area |    |
| Figure 10. Institution Per Member Per Month by Service Area                                                   |    |
| Figure 11. Long-Term Care Per Member Per Month by Service Area                                                | 37 |
| Figure 12. Supplemental Security Income Per Member Per Month by Service Area                                  |    |
| Figure 13. Adults Per Member Per Month by Service Area                                                        |    |
| Figure 14. Children Per Member Per Month by Service Area                                                      |    |
| Figure 15. Medicare Savings Program Per Member Per Month by Service Area                                      |    |
| Figure 16. Special Groups Per Member Per Month by Service Area                                                | 78 |
| LIST OF TABLES                                                                                                |    |
| Table 1. Eligibility Populations by Category and Subgroup                                                     |    |
| Table 2. Eligibility Category Overview ~ % of Total                                                           |    |
| Table 3. Eligibility Category Summary ~ SFY 2022                                                              |    |
| Table 4. One-Year Change in Expenditures, Member Months, and Per Member Per Month by Eligibility Category     | 6  |
| Table 5. Eligibility Subgroup Summary ~ SFY 2022                                                              |    |
| Table 6. Expenditure History by Eligibility Subgroup                                                          |    |
| Table 7. Member Months History by Eligibility Subgroup                                                        |    |
| Table 8. Per Member Per Month History by Eligibility Subgroup                                                 |    |
| Table 9. Per Member Per Month History by Service Category                                                     |    |
| Table 10. Per Member Per Month by Service Area                                                                |    |
| Table 11. Select Services Summary by Eligibility Subgroup ~ SFY 2022ii                                        | 14 |

| Table 12. Behavioral Health Per Member Per Month History by Eligibility Subgroup                     | 15         |
|------------------------------------------------------------------------------------------------------|------------|
| Table 13. Hospital Per Member Per Month History by Eligibility Subgroup                              | 16         |
| Table 14. Emergency Room Per Member Per Month History by Eligibility Subgroup                        | 17         |
| Table 15. Inpatient Per Member Per Month History by Eligibility Subgroup                             | 18         |
| Table 16. Nursing Facility Per Member Per Month History by Eligibility Subgroup                      | 19         |
| Table 17. Physicians & Other Practitioners Per Member Per Month History by Eligibility Subgroup      | 20         |
| Table 18. Prescription Drug Per Member Per Month History by Eligibility Subgroup                     | 21         |
| Table 19. Employed Individuals with Disabilities Per Member Per Month Summary by Subgroup            | 23         |
| Table 20. Employed Individuals with Disabilities History by Subgroup                                 | 23         |
| Table 21. Employed Individuals with Disabilities Per Member Per Month History by Service Area        | 24         |
| Table 22. Intellectual/Developmental Disabilities and Acquired Brain Injury PMPM Summary by Sub      | ogroup26   |
| Table 23. Intellectual/Developmental Disabilities and Acquired Brain Injury PMPM Summary by Sub      | ogroup26   |
| Table 24. Comprehensive Waiver Per Member Per Month History by Service Area                          | 28         |
| Table 25. Intermediate Care for Individuals with Intellectual Disabilities PMPM History by Service A | rea30      |
| Table 26. Supports Waiver Per Member Per Month by Service Area                                       | 32         |
| Table 27. Institution Per Member Per Month Summary by Subgroup                                       | 34         |
| Table 28. Institution History by Subgroup                                                            |            |
| Table 29. Institution Per Member Per Month History by Service Area                                   | 35         |
| Table 30. Long-Term Care Per Member Per Month Summary by Subgroup                                    | 37         |
| Table 31. Long-Term Care History by Subgroup                                                         | 37         |
| Table 32. Community Choices Waiver Per Member Per Month History by Service Area                      | 39         |
| Table 33. Hospice Per Member Per Month History by Service Area                                       | 41         |
| Table 34. Nursing Home Per Member Per Month History by Service Area                                  | 43         |
| Table 35. Program for All-Inclusive Care of Elderly (PACE) Per Member Per Month History by Servi     | ice Area45 |
| Table 36. Supplemental Security Income Per Member Per Month Summary by Subgroup                      | 47         |
| Table 37. Supplemental Security Income History by Subgroup                                           | 47         |
| Table 38. Supplemental Security Income Per Member Per Month History by Service Area                  | 48         |
| Table 39. Adults Per Member Per Month Summary by Subgroup                                            | 50         |
| Table 40. Adults History by Subgroup                                                                 | 50         |
| Table 41. Adults Per Member Per Month History by Service Area                                        | 51         |
| Table 42. Family-Care Adults Per Member Per Month History by Service Area                            | 53         |
| Table 43. Former Foster Care Per Member Per Month History by Service Area                            | 55         |
| Table 44. Children Per Member Per Month Summary by Subgroup                                          | 57         |
| Table 45. Children History by Subgroup                                                               | 58         |
| Table 46. Children Group Per Member Per Month History by Service Area                                | 59         |
| Table 47. Care Management Entity Per Member Per Month History by Service Area                        | 61         |
| Table 48. Children Subgroup Per Member Per Month History by Service Area                             | 62         |
| Table 49. Children's Mental Health Waiver Per Member Per Month History by Service Area               | 65         |
| Table 50. Foster Care Per Member Per Month History by Service Area                                   | 67         |
| Table 51. Newborn Per Member Per Month History by Service Area                                       | 69         |
| Table 52. Medicare Savings Program Per Member Per Month Summary by Subgroup                          | 72         |
| Table 53. Medicare Savings Program History by Subgroup                                               | 72         |
| Table 54. Medicare Savings Program Per Member Per Month History by Service Area                      |            |
| Table 55. Qualified Medicare Beneficiary Per Member Per Month History by Service Area                | 75<br>iii  |