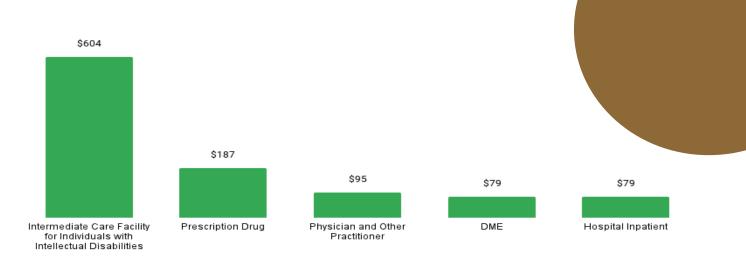

Table 7. Member Months History by Eligibility Subgroup

| Program Sub Group                              | SFY 2017 | SFY 2018 | SFY 2019 | SFY 2020 | SFY 2021 | SFY 2022 |
|------------------------------------------------|----------|----------|----------|----------|----------|----------|
| ABD EID                                        |          |          |          |          |          |          |
| Employed Individuals with Disabilities         | 3,999    | 3,271    | 2,875    | 3,135    | 3,551    | 3,663    |
| Employed individuals with Disabilities         | 3,999    | 3,271    | 2,073    | 3,133    | 3,331    | 3,003    |
| ABD ID/DD/ABI                                  |          |          |          |          |          |          |
| ABI Waiver                                     | 1,772    | 1,126    |          |          |          |          |
| Adult ID/DD Waiver                             |          |          |          |          |          |          |
| Comprehensive Waiver                           | 21,091   | 20,951   | 21,941   | 22,295   | 22,385   | 21,964   |
| ICF ID (WY Life Resource Center)               | 754      | 663      | 611      | 597      | 593      | 573      |
| Supports Waiver                                | 5,120    | 5,643    | 5,706    | 6,451    | 7,741    | 8,085    |
| ABD Institution                                |          |          |          |          |          |          |
| Hospital                                       | 182      | 136      | 72       | 115      | 212      | 252      |
| IMD (WY State Hospital - Age 65 & Over)        |          |          |          |          |          |          |
| ABD Long-Term Care                             |          |          |          |          |          |          |
| Community Choices Waiver                       | 22,164   | 23,898   | 25,428   | 27,106   | 29,006   | 28,690   |
| Hospice                                        | 241      | 221      | 108      | 63       | 87       | 139      |
| Nursing Home                                   | 19,893   | 19,818   | 19,025   | 18,539   | 17,578   | 17,061   |
| PACE                                           | 1,447    | 1,572    | 1,605    | 1,618    | 755      |          |
| ABD SSI                                        |          |          |          |          |          |          |
| SSI & SSI Related                              | 68,481   | 65,550   | 66,957   | 67,542   | 69,599   | 72,402   |
| Adults                                         |          |          |          |          |          |          |
| Family-Care Adults                             | 91,219   | 84,865   | 73,290   | 71,953   | 97,943   | 118,511  |
| Former Foster Care                             | 760      | 877      | 1,002    | 959      | 1,235    | 1,637    |
| Children                                       |          |          |          |          |          |          |
| Care Management Entity (CME)9                  | 2,943    | 3,007    | 2,025    | 2,231    | 2,677    | 2,152    |
| Children                                       | 386,864  | 357,909  | 328,984  | 332,983  | 410,292  | 471,610  |
| Children's Mental Health Waiver                | 737      | 815      | 533      | 539      | 1,012    | 1,260    |
| Foster Care                                    | 33,368   | 30,927   | 28,121   | 29,940   | 33,346   | 36,023   |
| Newborn                                        | 36,678   | 29,417   | 17,223   | 20,830   | 35,522   | 45,969   |
| Medicare Savings Programs                      |          |          |          |          |          |          |
| Part B - Partial AMB                           |          |          |          |          |          |          |
| Qualified Medicare Beneficiary                 | 26,964   | 27,142   | 26,133   | 26,980   | 30,804   | 32,336   |
| Qualified Medicare Beneficiary Dual            |          |          |          |          |          |          |
| Specified Low Income Medicare Beneficiary      | 17,599   | 17,199   | 18,100   | 19,291   | 22,333   | 24,365   |
| Specified Low Income Medicare Beneficiary Dual |          |          |          |          |          |          |
| Non-Citizens with Medical Emergencies          |          |          |          |          |          |          |
| Non-Citizens                                   | 663      | 376      | 362      | 379      | 1,243    | 2,825    |
| Pregnant Women                                 |          |          |          |          |          |          |
| Pregnant Women                                 | 24,290   | 22,685   | 19,071   | 17,365   | 30,428   | 43,118   |
| Special Groups                                 |          |          |          |          |          |          |
| Breast and Cervical                            | 867      | 717      | 594      | 647      | 749      | 996      |