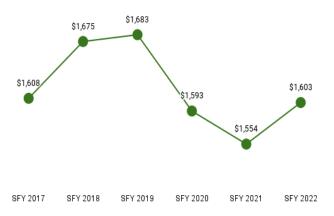

## **EXPENDITURES** \$595.6 MILLION

paid to providers for services rendered during the state fiscal year

## **MEMBER MONTHS** 938,997

months members were enrolled during the state fiscal year

83%

of Wyoming counties

have a PMPM below the

state's overall value.

Figure 1. SFY 2022 Per Member Per Month (PMPM) County Map