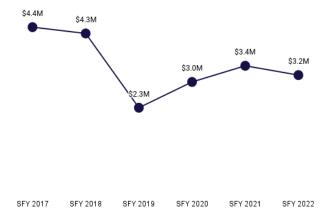

| Eligibility Category                     | Eligibility Subgroup                                  | Average Enroll-<br>ment Length<br>(months) | Expenditures  | Members | Member<br>Months |
|------------------------------------------|-------------------------------------------------------|--------------------------------------------|---------------|---------|------------------|
| ABD EID                                  | Employed Individuals with Disabilities                | 10.7                                       | \$1,275,629   | 341     | 3,663            |
| ABD ID/DD/ABI                            | Comprehensive Waiver                                  | 11.7                                       | \$122,133,290 | 1,876   | 21,964           |
|                                          | ICF ID (WY Life Resource Center)                      | 11.0                                       | \$18,572,895  | 52      | 573              |
|                                          | Supports Waiver                                       | 10.9                                       | \$12,957,566  | 740     | 8,085            |
| ABD Institution                          | Hospital                                              | 4.8                                        | \$2,176,379   | 53      | 252              |
| ABD Long-Term Care                       | Community Choices Waiver                              | 9.7                                        | \$52,803,529  | 2,949   | 28,690           |
|                                          | Hospice                                               | 1.8                                        | \$307,318     | 76      | 139              |
|                                          | Nursing Home                                          | 8.6                                        | \$78,843,614  | 1,987   | 17,061           |
| ABD SSI & SSI Related                    | SSI & SSI Related                                     | 10.5                                       | \$63,386,657  | 6,889   | 72,542           |
| Adults                                   | Family-Care Adults                                    | 10.4                                       | \$59,630,740  | 11,373  | 118,511          |
|                                          | Former Foster Care                                    | 9.8                                        | \$605,263     | 167     | 1,637            |
| Children                                 | Behavioral Health Care Management Entity <sup>4</sup> | 0.0                                        |               |         |                  |
|                                          | Children                                              | 10.8                                       | \$102,086,587 | 43,701  | 472,645          |
|                                          | Children's Mental Health Waiver                       | 12.1                                       | \$1,466,024   | 134     | 1,620            |
|                                          | Foster Care                                           | 9.9                                        | \$17,752,339  | 3,687   | 36,390           |
|                                          | Newborn                                               | 8.5                                        | \$32,226,740  | 5,397   | 45,969           |
| Medicare Savings Programs                | Qualified Medicare Beneficiary                        | 10.0                                       | \$2,023,177   | 3,219   | 32,336           |
|                                          | Specified Low Income Medicare<br>Beneficiary          | 10.1                                       | \$3,374       | 2,402   | 24,365           |
| Non-Citizens with Medical<br>Emergencies | Non-Citizens                                          | 8.8                                        | \$814,834     | 320     | 2,825            |
| Pregnant Women                           | Pregnant Women                                        | 9.2                                        | \$23,872,605  | 4,709   | 43,118           |
| Special Groups                           | Breast and Cervical                                   | 9.9                                        | \$2,653,523   | 101     | 996              |
|                                          | Family Planning Waiver                                | 8.0                                        | \$2,447       | < 10    | 64               |
|                                          | Incarcerated Medicaid Member                          | 8.9                                        | \$6,177       | 243     | 2,166            |
| Other                                    | Targeted Case Management- ID/DD                       | 8.2                                        | \$37,651      | 458     | 3,746            |
| Overall                                  |                                                       | 8.9                                        | \$595,638,358 | 90,882  | 939,357          |