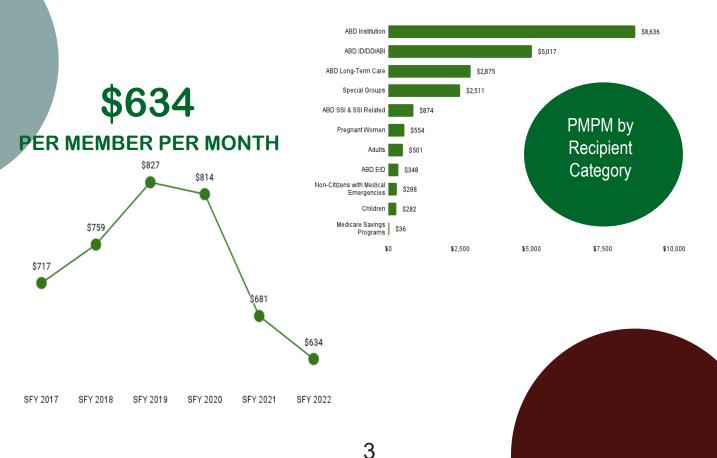

## **EXPENDITURES** \$595.6 MILLION

paid to providers for services rendered during the state fiscal year

## **MEMBER MONTHS** 938,997

months members were enrolled during the state fiscal year

83%

of Wyoming counties

have a PMPM below the

state's overall value.

Figure 1. SFY 2022 Per Member Per Month (PMPM) County Map

Table 3. Eligibility Category Summary ~ SFY 2022

| Eligibility Category                     | Average Enrollment<br>Length (months) |               |         | РМРМ    |
|------------------------------------------|---------------------------------------|---------------|---------|---------|
| ABD EID                                  | 10.7                                  | \$1,275,629   | 3,663   | \$348   |
| ABD ID/DD/ABI                            | 11.6                                  | \$153,663,751 | 30,622  | \$5,017 |
| ABD Institution                          | 4.8                                   | \$2,176,379   | 252     | \$8,636 |
| ABD Long-Term Care                       | 9.7                                   | \$131,954,462 | 45,890  | \$2,875 |
| ABD SSI & SSI Related                    | 10.6                                  | \$63,386,657  | 72,542  | \$874   |
| Adults                                   | 10.4                                  | \$60,236,003  | 120,148 | \$501   |
| Children                                 | 10.9                                  | \$153,531,690 | 556,264 | \$282   |
| Medicare Savings Programs                | 10.3                                  | \$2,026,550   | 56,701  | \$36    |
| Non-Citizens with Medical<br>Emergencies | 8.8                                   | \$814,834     | 2,825   | \$288   |
| Pregnant Women                           | 9.2                                   | \$23,872,605  | 43,118  | \$554   |
| Special Groups                           | 9.2                                   | \$2,662,147   | 3,226   | \$2,511 |
| Other                                    | 8.2                                   | \$37,651      | 3,746   | \$10    |
| Overall                                  | 9.5                                   | \$595,638,358 | 938,997 | \$634   |