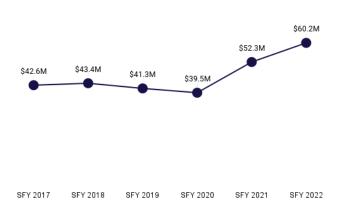

| \$281.14 | \$285.57 | \$290.84 |
| PRTF                                | \$12.84  | \$16.23  | \$12.72  | \$7.08   | \$6.05   | \$5.47   |
| Public Health or Welfare            | \$0.53   | \$0.56   | \$0.70   | \$0.52   | \$0.49   | \$0.21   |
| Public Health, Federal              | \$45.09  | \$25.46  | \$23.23  | \$25.15  | \$27.36  | \$29.22  |
| Rural Health Clinic                 | \$1.86   | \$2.83   | \$3.57   | \$3.94   | \$4.03   | \$4.27   |
| Vision                              | \$2.64   | \$2.67   | \$2.55   | \$2.17   | \$2.18   | \$2.14   |
| Total                               | \$839.18 | \$796.39 | \$857.73 | \$807.24 | \$829.51 | \$871.68 |

### **ADULTS**

#### **EXPENDITURES**

## \$60.2 million

paid to providers for services rendered during the state fiscal year



#### **MEMBERS**

11,537 unique individuals enrolled during the state fiscal year



# MEMBER MONTHS 120,148



#### PER MEMBER PER MONTH

\$501

PMPM during the state fiscal year



SFY 2017 SFY 2018 SFY 2019 SFY 2020 SFY 2021 SFY 2022

#### **EMERGENCY ROOM PMPM**







Figure 13. Adults Per Member Per Month by Service Area

Table 39. Adults Per Member Per Month Summary by Subgroup

| Eligibility Category / Sub-<br>group | Expenditures | 1 Year %<br>Change | Member Months | 1 Year %<br>Change | РМРМ  | 1 Year %<br>Change |
|--------------------------------------|--------------|--------------------|---------------|--------------------|-------|--------------------|
| Adults                               |              |                    |               |                    |       |