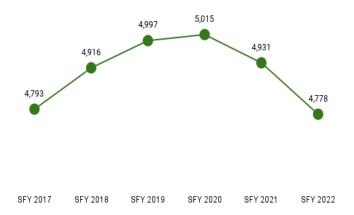

$14.61     | \$9.06      | \$1.90     |
| Public Health, Federal              |             |             |             | \$107.62    | \$7.34      | \$10.30    |
| Rural Health Clinic                 | \$1.35      | \$4.41      | \$1.57      | \$0.73      | \$0.76      | \$0.08     |
| Vision                              | \$0.18      |             |             | \$0.74      |             | \$3.32     |
| Total                               | \$12,911.06 | \$20,956.42 | \$12,220.44 | \$19,039.86 | \$15,434.33 | \$8,636.42 |

## AGED, BLIND, OR DISABLED LONG-TERM CARE

### **EXPENDITURES** \$132 million

paid to providers for services rendered during the state fiscal year



### **MEMBER MONTHS** 45,890



#### **MEMBERS**

4,778

unique individuals enrolled during the state fiscal year



#### PER MEMBER PER MONTH

\$2,875 PMPM during the state fiscal year



#### **EMERGENCY ROOM PMPM**







Figure 11. Long-Term Care Per Member Per Month by Service Area

Table 30. Long-Term Care Per Member Per Month Summary by Subgroup

| Eligibility Category / Sub-<br>group | Expenditures | 1 Year %<br>Change | Member<br>Months | 1 Year %<br>Change | РМРМ    | 1 Year %<br>Change |
|--------------------------------------|--------------|--------------------|------------------|--------------------|---------|--------------------|
| ABD LTC                              |              |                    |                  |                    |         |                    |
| Community Choices Waiver             | \$52,803,529 | 7.7%               | 28,690           | -1.1%