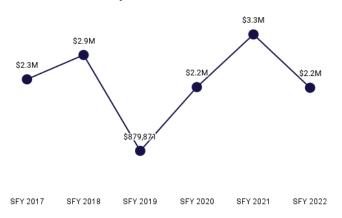

## **EXPENDITURES** \$595.6 MILLION

paid to providers for services rendered during the state fiscal year

## **MEMBER MONTHS** 938,997

months members were enrolled during the state fiscal year

83%

of Wyoming counties

have a PMPM below the

state's overall value.

Figure 1. SFY 2022 Per Member Per Month (PMPM) County Map