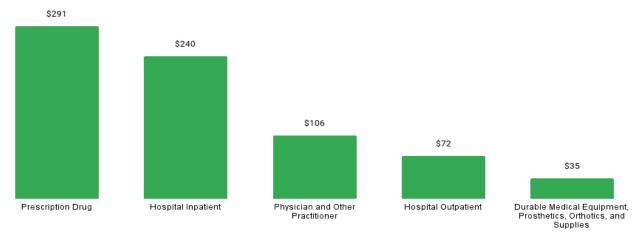

.04     | \$0.00     | \$0.21     |          |
| Public Health or Welfare            | \$2.24     | \$8.03     | \$2.62     | \$9.86     | \$8.74     |          |
| Total                               | \$2,368.04 | \$2,236.11 | \$2,420.81 | \$2,280.40 | \$2,363.86 |          |



#### SUPPLEMENTAL SECURITY INCOME

#### **EXPENDITURES**

## \$63.4 million

paid to providers for services rendered during the state fiscal year



# MEMBER MONTHS **72,542**



#### **MEMBERS**

SFY 2017

SFY 2018

6,889 unique individuals enrolled during the state fiscal year



#### PER MEMBER PER MONTH

\$871

SFY 2018

PMPM during the state fiscal year

SFY 2022



**EMERGENCY ROOM PMPM** 

SFY 2019



SFY 2020

SFY 2021

SFY 2022

SFY 2017

#### **HOSPITAL INPATIENT PMPM**

SFY 2020

SFY 2021

SFY 2019





Figure 12. Supplemental Security Income Per Member Per Month by Service Area

Table 36. Supplemental Security Income Per Member Per Month Summary by Subgroup

| Eligibility Category / Sub-<br>group | Expenditures | 1 Year %<br>Change | Member<br>Months | 1 Year %<br>Change | РМРМ  | 1 Year %<br>Change |
|--------------------------------------|--------------|--------------------|------------------|--------------------|-------|--------------------|
| ABD SSI                              |              |                    |                  |                    |       |                    |
| SSI & SSI Related                    | \$63,386,657 | 9.2%               | 72,542           | 4.0%               | \$874 | 5.0%               |

Table 37. Supplemental Security Income History by Subg