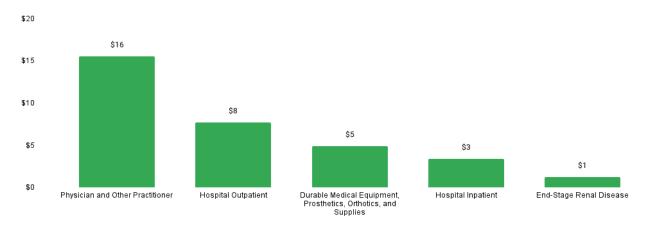

## MEMBER MONTHS 21,964

## **MEMBERS**

unique individuals enrolled during the state fiscal year

#### PER MEMBER PER MONTH

\$5,561 PMPM during the state fiscal year