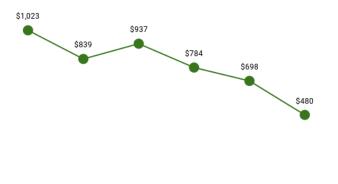

Table 3. Eligibility Category Summary ~ SFY 2022

| Eligibility Category                     | Average Enrollment<br>Length (months) |               |         | РМРМ    |
|------------------------------------------|---------------------------------------|---------------|---------|---------|
| ABD EID                                  | 10.7                                  | \$1,275,629   | 3,663   | \$348   |
| ABD ID/DD/ABI                            | 11.6                                  | \$153,663,751 | 30,622  | \$5,017 |
| ABD Institution                          | 4.8                                   | \$2,176,379   | 252     | \$8,636 |
| ABD Long-Term Care                       | 9.7                                   | \$131,954,462 | 45,890  | \$2,875 |
| ABD SSI & SSI Related                    | 10.6                                  | \$63,386,657  | 72,542  | \$874   |
| Adults                                   | 10.4                                  | \$60,236,003  | 120,148 | \$501   |
| Children                                 | 10.9                                  | \$153,531,690 | 556,264 | \$282   |
| Medicare Savings Programs                | 10.3                                  | \$2,026,550   | 56,701  | \$36    |
| Non-Citizens with Medical<br>Emergencies | 8.8                                   | \$814,834     | 2,825   | \$288   |
| Pregnant Women                           | 9.2                                   | \$23,872,605  | 43,118  | \$554   |
| Special Groups                           | 9.2                                   | \$2,662,147   | 3,226   | \$2,511 |
| Other                                    | 8.2                                   | \$37,651      | 3,746   | \$10    |
| Overall                                  | 9.5                                   | \$595,638,358 | 938,997 | \$634   |

Table 4. One-Year Change in Expenditures, Member Months, and Per Member Per Month by Eligibility Category

| Program<br>Group                              | Expenditures  | % Change from SFY 2021 | Member<br>Months | % Change from SFY 2021 | РМРМ    | % Change<br>from 2021 |
|-----------------------------------------------|---------------|------------------------|------------------|------------------------|---------|-----------------------|
| ABD EID                                       | \$1,275,629   | -26%                   | 3,663            | 3%                     | \$348   | -28%                  |
| ABD ID/DD/ABI                                 | \$153,663,751 | 1%                     | 30,622           | 0%                     | \$5,017 | 1%                    |
| ABD Institution                               | \$2,176,379   | -33%                   | 252              | 19%                    | \$8,636 | -44%                  |
| ABD Long-Term<br>Care                         | \$131,954,462 | 2%                     | 45,890           | -3%                    | \$2,875 | 5%                    |
| ABD SSI & SSI<br>Related                      | \$63,386,657  | 9%                     | 72,542           | 4%                     | \$874   | 5%                    |
| Adults                                        | \$60,236,003  | 15%                    | 120,148          | 21%                    | \$501   | -5%                   |
| Children                                      | \$153,531,690 | 14%                    | 556,264          | 15%                    | \$282   | 1%                    |
| Medicare Savings<br>Programs                  | \$2,026,550   | 8%                     | 56,701           | 7%                     | \$36    | 3%                    |
| Non-Citizens with<br>Medical Emer-<br>gencies | \$814,834     | 14%                    | 2,825            | 127%                   | \$288   | -50%                  |
| Pregnant Women                                | \$23,872,605  | 6%                     | 43,118           | 42%                    | \$554   | -25%                  |
| Special Groups                                | \$2,662,147   | 15%                    | 3,226            | 292%                   | \$2,511 | -10%                  |
| Other                                         | \$37,651      | -5%                    | 3,746            | 19%                    | \$10    | -23%                  |
| Overall                                       | \$595,638,358 | 6%                     | 938,997          | 14%                    | \$634   | -7%                   |

| Eligibility Category                     | Eligibility Subgroup                                  | Average Enroll-<br>ment Length<br>(months) | Expenditures  | Members | Member<br>Months |
|------------------------------------------|-------------------------------------------------------|--------------------------------------------|---------------|---------|------------------|
| ABD EID                                  | Employed Individuals with Disabilities                | 10.7                                       | \$1,275,629   | 341     | 3,663            |
| ABD ID/DD/ABI                            | Comprehensive Waiver                                  | 11.7                                       | \$122,133,290 | 1,876   | 21,964           |
|                                          | ICF ID (WY Life Resource Center)                      | 11.0                                       | \$18,572,895  | 52      | 573              |
|                                          | Supports Waiver                                       | 10.9                                       | \$12,957,566  | 740     | 8,085            |
| ABD Institution                          | Hospital                                              | 4.8                                        | \$2,176,379   | 53      | 252              |
| ABD Long-Term Care                       | Community Choices Waiver                              | 9.7                                        | \$52,803,529  | 2,949   | 28,690           |
|                                          | Hospice                                               | 1.8                                        | \$307,318     | 76      | 139              |
|                                          | Nursing Home                                          | 8.6                                        | \$78,843,614  | 1,987   | 17,061           |
| ABD SSI & SSI Related                    | SSI & SSI Related                                     | 10.5                                       | \$63,386,657  | 6,889   | 72,542           |
| Adults                                   | Family-Care Adults                                    | 10.4                                       | \$59,630,740  | 11,373  | 118,511          |
|                                          | Former Foster Care                                    | 9.8                                        | \$605,263     | 167     | 1,637            |
| Children                                 | Behavioral Health Care Management Entity <sup>4</sup> | 0.0                                        |               |         |                  |
|                                          | Children                                              | 10.8                                       | \$102,086,587 | 43,701  | 472,645          |
|                                          | Children's Mental Health Waiver                       | 12.1                                       | \$1,466,024   | 134     | 1,620            |
|                                          | Foster Care                                           | 9.9                                        | \$17,752,339  | 3,687   | 36,390           |
|                                          | Newborn                                               | 8.5                                        | \$32,226,740  | 5,397   | 45,969           |
| Medicare Savings Programs                | Qualified Medicare Beneficiary                        | 10.0                                       | \$2,023,177   | 3,219   | 32,336           |
|                                          | Specified Low Income Medicare<br>Beneficiary          | 10.1                                       | \$3,374       | 2,402   | 24,365           |
| Non-Citizens with Medical<br>Emergencies | Non-Citizens                                          | 8.8                                        | \$814,834     | 320     | 2,825            |
| Pregnant Women                           | Pregnant Women                                        | 9.2                                        | \$23,872,605  | 4,709   | 43,118           |
| Special Groups                           | Breast and Cervical                                   | 9.9                                        | \$2,653,523   | 101     | 996              |
|                                          | Family Planning Waiver                                | 8.0                                        | \$2,447       | < 10    | 64               |
|                                          | Incarcerated Medicaid Member                          | 8.9                                        | \$6,177       | 243     | 2,166            |
| Other                                    | Targeted Case Management- ID/DD                       | 8.2                                        | \$37,651      | 458     | 3,746            |
| Overall                                  |                                                       | 8.9                                        | \$595,638,358 | 90,882  | 939,357          |