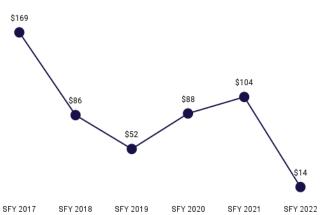

|
| Rural Health Clinic                 | \$1.88   | \$2.61   | \$3.00   | \$3.18   | \$3.07   | \$3.43   |
| Vision                              | \$7.66   | \$8.02   | \$8.11   | \$6.89   | \$6.65   | \$5.76   |
| Total                               | \$224.87 | \$246.37 | \$258.02 | \$240.52 | \$211.78 | \$213.24 |

### CHILDREN'S MENTAL HEALTH WAIVER

### **EXPENDITURES**

\$605,624 paid to providers for services

paid to providers for services rendered during the state fiscal year



#### **MEMBERS**

SEY 2018

SFY 2017

unique individuals enrolled during the state fiscal year



#### **EMERGENCY ROOM PMPM**

SEY 2020

SEY 2021

SEY 2022

SEY 2019



# 1,260



#### PER MEMBER PER MONTH

\$480 PMPM during the state fiscal year



SFY 2017 SFY 2018 SFY 2019 SFY 2020 SFY 2021 SFY 2022



Table 49. Children's Mental Health Waiver Per Member Per Month History by Service Area

| Service                             | SFY 2017   | SFY 2018 | SFY 2019 | SFY 2020 | SFY 2021 | SFY 2022 |
|-------------------------------------|------------|----------|----------|----------|----------|----------|
| Ambulance                           | \$4.62     | \$0.00   | \$0.62   | \$5.02   | \$6.78   | \$0.48   |
| Ambulatory Surgical Center          | \$1.65     | \$4.45   | \$12.94  | \$0.00   | \$2.34   | \$2.95   |
| Behavioral Health                   | \$185.17   | \$220.34 | \$243.43 | \$211.37 | \$191.90 | \$105.47 |
| Care Management Entity              |            | \$1.19   |          |          | \$0.34   | \$2.76   |
| Clinic/Center                       |            |