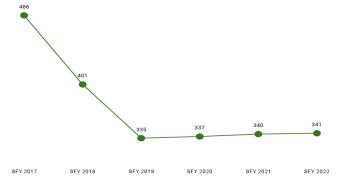

| Eligibility Category                     | Eligibility Subgroup                                  | Average Enroll-<br>ment Length<br>(months) | Expenditures  | Members | Member<br>Months |
|------------------------------------------|-------------------------------------------------------|--------------------------------------------|---------------|---------|------------------|
| ABD EID                                  | Employed Individuals with Disabilities                | 10.7                                       | \$1,275,629   | 341     | 3,663            |
| ABD ID/DD/ABI                            | Comprehensive Waiver                                  | 11.7                                       | \$122,133,290 | 1,876   | 21,964           |
|                                          | ICF ID (WY Life Resource Center)                      | 11.0                                       | \$18,572,895  | 52      | 573              |
|                                          | Supports Waiver                                       | 10.9                                       | \$12,957,566  | 740     | 8,085            |
| ABD Institution                          | Hospital                                              | 4.8                                        | \$2,176,379   | 53      | 252              |
| ABD Long-Term Care                       | Community Choices Waiver                              | 9.7                                        | \$52,803,529  | 2,949   | 28,690           |
|                                          | Hospice                                               | 1.8                                        | \$307,318     | 76      | 139              |
|                                          | Nursing Home                                          | 8.6                                        | \$78,843,614  | 1,987   | 17,061           |
| ABD SSI & SSI Related                    | SSI & SSI Related                                     | 10.5                                       | \$63,386,657  | 6,889   | 72,542           |
| Adults                                   | Family-Care Adults                                    | 10.4                                       | \$59,630,740  | 11,373  | 118,511          |
|                                          | Former Foster Care                                    | 9.8                                        | \$605,263     | 167     | 1,637            |
| Children                                 | Behavioral Health Care Management Entity <sup>4</sup> | 0.0                                        |               |         |                  |
|                                          | Children                                              | 10.8                                       | \$102,086,587 | 43,701  | 472,645          |
|                                          | Children's Mental Health Waiver                       | 12.1                                       | \$1,466,024   | 134     | 1,620            |
|                                          | Foster Care                                           | 9.9                                        | \$17,752,339  | 3,687   | 36,390           |
|                                          | Newborn                                               | 8.5                                        | \$32,226,740  | 5,397   | 45,969           |
| Medicare Savings Programs                | Qualified Medicare Beneficiary                        | 10.0                                       | \$2,023,177   | 3,219   | 32,336           |
|                                          | Specified Low Income Medicare<br>Beneficiary          | 10.1                                       | \$3,374       | 2,402   | 24,365           |
| Non-Citizens with Medical<br>Emergencies | Non-Citizens                                          | 8.8                                        | \$814,834     | 320     | 2,825            |
| Pregnant Women                           | Pregnant Women                                        | 9.2                                        | \$23,872,605  | 4,709   | 43,118           |
| Special Groups                           | Breast and Cervical                                   | 9.9                                        | \$2,653,523   | 101     | 996              |
|                                          | Family Planning Waiver                                | 8.0                                        | \$2,447       | < 10    | 64               |
|                                          | Incarcerated Medicaid Member                          | 8.9                                        | \$6,177       | 243     | 2,166            |
| Other                                    | Targeted Case Management- ID/DD                       | 8.2                                        | \$37,651      | 458     | 3,746            |
| Overall                                  |                                                       | 8.9                                        | \$595,638,358 | 90,882  | 939,357          |