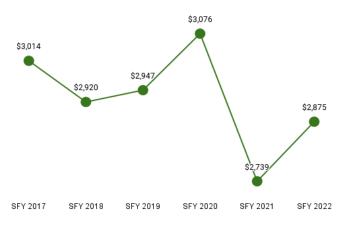

Table 3. Eligibility Category Summary ~ SFY 2022

| Eligibility Category                     | Average Enrollment<br>Length (months) |               |         | РМРМ    |
|------------------------------------------|---------------------------------------|---------------|---------|---------|
| ABD EID                                  | 10.7                                  | \$1,275,629   | 3,663   | \$348   |
| ABD ID/DD/ABI                            | 11.6                                  | \$153,663,751 | 30,622  | \$5,017 |
| ABD Institution                          | 4.8                                   | \$2,176,379   | 252     | \$8,636 |
| ABD Long-Term Care                       | 9.7                                   | \$131,954,462 | 45,890  | \$2,875 |
| ABD SSI & SSI Related                    | 10.6                                  | \$63,386,657  | 72,542  | \$874   |
| Adults                                   | 10.4                                  | \$60,236,003  | 120,148 | \$501   |
| Children                                 | 10.9                                  | \$153,531,690 | 556,264 | \$282   |
| Medicare Savings Programs                | 10.3                                  | \$2,026,550   | 56,701  | \$36    |
| Non-Citizens with Medical<br>Emergencies | 8.8                                   | \$814,834     | 2,825   | \$288   |
| Pregnant Women                           | 9.2                                   | \$23,872,605  | 43,118  | \$554   |
| Special Groups                           | 9.2                                   | \$2,662,147   | 3,226   | \$2,511 |
| Other                                    | 8.2                                   | \$37,651      | 3,746   | \$10    |
| Overall                                  | 9.5                                   | \$595,638,358 | 938,997 | \$634   |

Table 4. One-Year Change in Expenditures, Member Months, and Per Member Per Month by Eligibility Category

| Program<br>Group                              | Expenditures  | % Change from SFY 2021 | Member<br>Months | % Change from SFY 2021 | РМРМ    | % Change<br>from 2021 |
|-----------------------------------------------|---------------|------------------------|------------------|------------------------|---------|-----------------------|
| ABD EID                                       | \$1,275,629   | -26%                   | 3,663            | 3%                     | \$348   | -28%                  |
| ABD ID/DD/ABI                                 | \$153,663,751 | 1%                     | 30,622           | 0%                     | \$5,017 | 1%                    |
| ABD Institution                               | \$2,176,379   | -33%                   | 252              | 19%                    | \$8,636 | -44%                  |
| ABD Long-Term<br>Care                         | \$131,954,462 | 2%                     | 45,890           | -3%                    | \$2,875 | 5%                    |
| ABD SSI & SSI<br>Related                      | \$63,386,657  | 9%                     | 72,542           | 4%                     | \$874   | 5%                    |
| Adults                                        | \$60,236,003  | 15%                    | 120,148          | 21%                    | \$501   | -5%                   |
| Children                                      | \$153,531,690 | 14%                    | 556,264          | 15%                    | \$282   | 1%                    |
| Medicare Savings<br>Programs                  | \$2,026,550   | 8%                     | 56,701           | 7%                     | \$36    | 3%                    |
| Non-Citizens with<br>Medical Emer-<br>gencies | \$814,834     | 14%                    | 2,825            | 127%                   | \$288   | -50%                  |
| Pregnant Women                                | \$23,872,605  | 6%                     | 43,118           | 42%                    | \$554   | -25%                  |
| Special Groups                                | \$2,662,147   | 15%                    | 3,226            | 292%                   | \$2,511 | -10%                  |
| Other                                         | \$37,651      | -5%                    | 3,746            | 19%                    | \$10    | -23%                  |
| Overall                                       | \$595,638,358 | 6%                     | 938,997          | 14%                    | \$634   | -7%                   |