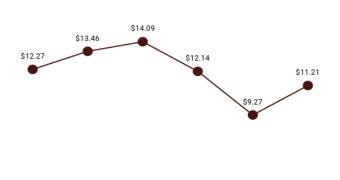

lic Health, Federal              | \$13.43  | \$18.76  | \$18.19  | \$26.92  | \$35.51  | \$31.86  |
| Rural Health Clinic                 | \$0.85   | \$3.10   | \$2.52   | \$3.35   | \$3.32   | \$4.43   |
| Vision                              | \$1.65   | \$1.78   | \$0.87   | \$0.50   | \$0.69   | \$1.10   |
| Total                               | \$324.05 | \$388.92 | \$426.86 | \$405.44 | \$358.64 | \$369.74 |





#### **CHILDREN**

#### **EXPENDITURES**

## \$153.5 million paid to providers for services rendered

during the state fiscal year



#### **MEMBERS**

SFY 2017

SEY 2018

51,022

unique individuals enrolled during the state fiscal year



## **MEMBER MONTHS** 556,873



#### PER MEMBER PER MONTH

PMPM during the state fiscal year



#### **EMERGENCY ROOM PMPM**

SFY 2019



SEY 2020

SFY 2021

SEY 2022





Figure 14. Children Per Member Per Month by Service Area

Table 44. Children Per Member Per Month Summary by Subgroup

| Eligibility Category / Subgroup      | Expenditures  | 1 Year %<br>Change | Member<br>Months | 1 Year %<br>Change | РМРМ       | 1 Year %<br>Change |  |  |
|--------------------------------------|---------------|--------------------|------------------|--------------------|------------|--------------------|--|--|
| Children                             |               |                    |                  |                    |            |                    |  |  |
| Care Management Entity <sup>11</sup> | \$3,180,802   | -7.2%              | 2,152            | -19.6%             | \$1,478.07 | 15.5%              |  |  |
| Children