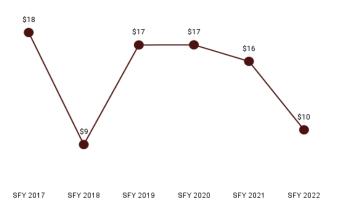

Table 4. One-Year Change in Expenditures, Member Months, and Per Member Per Month by Eligibility Category

| Program<br>Group                              | Expenditures  | % Change from SFY 2021 | Member<br>Months | % Change from SFY 2021 | РМРМ    | % Change<br>from 2021 |
|-----------------------------------------------|---------------|------------------------|------------------|------------------------|---------|-----------------------|
| ABD EID                                       | \$1,275,629   | -26%                   | 3,663            | 3%                     | \$348   | -28%                  |
| ABD ID/DD/ABI                                 | \$153,663,751 | 1%                     | 30,622           | 0%                     | \$5,017 | 1%                    |
| ABD Institution                               | \$2,176,379   | -33%                   | 252              | 19%                    | \$8,636 | -44%                  |
| ABD Long-Term<br>Care                         | \$131,954,462 | 2%                     | 45,890           | -3%                    | \$2,875 | 5%                    |
| ABD SSI & SSI<br>Related                      | \$63,386,657  | 9%                     | 72,542           | 4%                     | \$874   | 5%                    |
| Adults                                        | \$60,236,003  | 15%                    | 120,148          | 21%                    | \$501   | -5%                   |
| Children                                      | \$153,531,690 | 14%                    | 556,264          | 15%                    | \$282   | 1%                    |
| Medicare Savings<br>Programs                  | \$2,026,550   | 8%                     | 56,701           | 7%                     | \$36    | 3%                    |
| Non-Citizens with<br>Medical Emer-<br>gencies | \$814,834     | 14%                    | 2,825            | 127%                   | \$288   | -50%                  |
| Pregnant Women                                | \$23,872,605  | 6%                     | 43,118           | 42%                    | \$554   | -25%                  |
| Special Groups                                | \$2,662,147   | 15%                    | 3,226            | 292%                   | \$2,511 | -10%                  |
| Other                                         | \$37,651      | -5%                    | 3,746            | 19%                    | \$10    | -23%                  |
| Overall                                       | \$595,638,358 | 6%                     | 938,997          | 14%                    | \$634   | -7%                   |