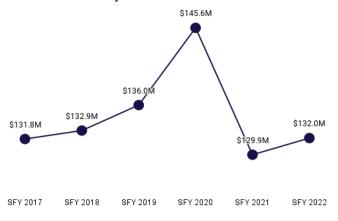

| \$44.22     | \$166.46   |
| Public Health or Welfare            | \$9.23      | \$11.47     | \$13.33     | \$14.61     | \$9.06      | \$1.90     |
| Public Health, Federal              |             |             |             | \$107.62    | \$7.34      | \$10.30    |
| Rural Health Clinic                 | \$1.35      | \$4.41      | \$1.57      | \$0.73      | \$0.76      | \$0.08     |
| Vision                              | \$0.18      |             |             | \$0.74      |             | \$3.32     |
| Total                               | \$12,911.06 | \$20,956.42 | \$12,220.44 | \$19,039.86 | \$15,434.33 | \$8,636.42 |

## AGED, BLIND, OR DISABLED LONG-TERM CARE

### **EXPENDITURES** \$132 million

paid to providers for services rendered during the state fiscal year



### **MEMBER MONTHS** 45,890



#### **MEMBERS**

4,778

unique individuals enrolled during the state fiscal year



#### PER MEMBER PER MONTH

\$2,875 PMPM during the state fiscal year



#### **EMERGENCY ROOM PMPM**







Figure 11. Long-Term Care Per Member Per Month by Service Area

Table 30. Long-Term Care Per Member Per Month Summary by Subgroup

| Eligibility Category / Sub-<br>group | Expenditures | 1 Year %<br>Change | Member<br>Months | 1 Year %<br>Change | РМРМ    | 1 Year %<br>Change |
|--------------------------------------|--------------|--------------------|------------------|--------------------|---------|--------------------|
| ABD LTC                              |              |                    |                  |                    |         |