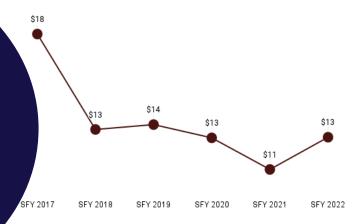

|             | \$107.62    | \$7.34      | \$10.30    |
| Rural Health Clinic                 | \$1.35      | \$4.41      | \$1.57      | \$0.73      | \$0.76      | \$0.08     |
| Vision                              | \$0.18      |             |             | \$0.74      |             | \$3.32     |
| Total                               | \$12,911.06 | \$20,956.42 | \$12,220.44 | \$19,039.86 | \$15,434.33 | \$8,636.42 |

## AGED, BLIND, OR DISABLED LONG-TERM CARE

### **EXPENDITURES** \$132 million

paid to providers for services rendered during the state fiscal year



### **MEMBER MONTHS** 45,890



#### **MEMBERS**

4,778

unique individuals enrolled during the state fiscal year



#### PER MEMBER PER MONTH

\$2,875 PMPM during the state fiscal year



#### **EMERGENCY ROOM PMPM**







Figure 11. Long-Term Care Per Member Per Month by Service Area

Table 30. Long-Term Care Per Member Per Month Summary by Subgroup

| Eligibility Category / Sub-<br>group | Expenditures | 1 Year %<br>Change | Member<br>Months | 1 Year %<br>Change | РМРМ    | 1 Year %<br>Change |
|--------------------------------------|--------------|--------------------|------------------|--------------------|---------|--------------------|
| ABD LTC                              |              |                    |                  |                    |         |                    |
| Community Choices Waiver             | \$52,803,529 | 7.7%               | 28,690           | -1.1%              | \$1,840 | 8.9%               |
| Hospice                              | \$307,318    | -29.4%