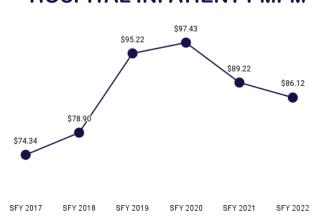

| \$45.09  | \$25.46  | \$23.23  | \$25.15  | \$27.36  | \$29.22  |
| Rural Health Clinic                 | \$1.86   | \$2.83   | \$3.57   | \$3.94   | \$4.03   | \$4.27   |
| Vision                              | \$2.64   | \$2.67   | \$2.55   | \$2.17   | \$2.18   | \$2.14   |
| Total                               | \$839.18 | \$796.39 | \$857.73 | \$807.24 | \$829.51 | \$871.68 |

### **ADULTS**

#### **EXPENDITURES**

## \$60.2 million

paid to providers for services rendered during the state fiscal year



#### **MEMBERS**

11,537 unique individuals enrolled during the state fiscal year



# MEMBER MONTHS 120,148



#### PER MEMBER PER MONTH

\$501

PMPM during the state fiscal year



SFY 2017 SFY 2018 SFY 2019 SFY 2020 SFY 2021 SFY 2022

#### **EMERGENCY ROOM PMPM**







Figure 13. Adults Per Member Per Month by Service Area

Table 39. Adults Per Member Per Month Summary by Subgroup

| Eligibility Category / Sub-<br>group | Expenditures | 1 Year %<br>Change | Member Months | 1 Year %<br>Change | РМРМ  | 1 Year %<br>Change |
|--------------------------------------|--------------|--------------------|---------------|--------------------|-------|--------------------|
| Adults                               |              |                    |               |                    |       |                    |
| Family-Care Adults                   | \$59,630,740 | 15.1%              | 118,511       | 21.0%              | \$503 | -4.9%              |
| Former Foster Care                   | \$605,263    | 36.7%              | 1,637         | 32.6%