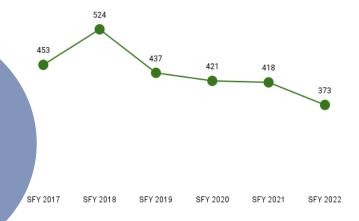

| Eligibility Category                     | Eligibility Subgroup                                  | Average Enroll-<br>ment Length<br>(months) | Expenditures  | Members | Member<br>Months |
|------------------------------------------|-------------------------------------------------------|--------------------------------------------|---------------|---------|------------------|
| ABD EID                                  | Employed Individuals with Disabilities                | 10.7                                       | \$1,275,629   | 341     | 3,663            |
| ABD ID/DD/ABI                            | Comprehensive Waiver                                  | 11.7                                       | \$122,133,290 | 1,876   | 21,964           |
|                                          | ICF ID (WY Life Resource Center)                      | 11.0                                       | \$18,572,895  | 52      | 573              |
|                                          | Supports Waiver                                       | 10.9                                       | \$12,957,566  | 740     | 8,085            |
| ABD Institution                          | Hospital                                              | 4.8                                        | \$2,176,379   | 53      | 252              |
| ABD Long-Term Care                       | Community Choices Waiver                              | 9.7                                        | \$52,803,529  | 2,949   | 28,690           |
|                                          | Hospice                                               | 1.8                                        | \$307,318     | 76      | 139              |
|                                          | Nursing Home                                          | 8.6                                        | \$78,843,614  | 1,987   | 17,061           |
| ABD SSI & SSI Related                    | SSI & SSI Related                                     | 10.5                                       | \$63,386,657  | 6,889   | 72,542           |
| Adults                                   | Family-Care Adults                                    | 10.4                                       | \$59,630,740  | 11,373  | 118,511          |
|                                          | Former Foster Care                                    | 9.8                                        | \$605,263     | 167     | 1,637            |
| Children                                 | Behavioral Health Care Management Entity <sup>4</sup> | 0.0                                        |               |         |                  |
|                                          | Children                                              | 10.8                                       | \$102,086,587 | 43,701  | 472,645          |
|                                          | Children's Mental Health Waiver                       | 12.1                                       | \$1,466,024   | 134     | 1,620            |
|                                          | Foster Care                                           | 9.9                                        | \$17,752,339  | 3,687   | 36,390           |
|                                          | Newborn                                               | 8.5                                        | \$32,226,740  | 5,397   | 45,969           |
| Medicare Savings Programs                | Qualified Medicare Beneficiary                        | 10.0                                       | \$2,023,177   | 3,219   | 32,336           |
|                                          | Specified Low Income Medicare<br>Beneficiary          | 10.1                                       | \$3,374       | 2,402   | 24,365           |
| Non-Citizens with Medical<br>Emergencies | Non-Citizens                                          | 8.8                                        | \$814,834     | 320     | 2,825            |
| Pregnant Women                           | Pregnant Women                                        | 9.2                                        | \$23,872,605  | 4,709   | 43,118           |
| Special Groups                           | Breast and Cervical                                   | 9.9                                        | \$2,653,523   | 101     | 996              |
|                                          | Family Planning Waiver                                | 8.0                                        | \$2,447       | < 10    | 64               |
|                                          | Incarcerated Medicaid Member                          | 8.9                                        | \$6,177       | 243     | 2,166            |
| Other                                    | Targeted Case Management- ID/DD                       | 8.2                                        | \$37,651      | 458     | 3,746            |
| Overall                                  |                                                       | 8.9                                        | \$595,638,358 | 90,882  | 939,357          |