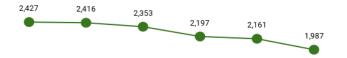

| Eligibility Category                     | Eligibility Subgroup                                  | Average Enroll-<br>ment Length<br>(months) | Expenditures  | Members | Member<br>Months |
|------------------------------------------|-------------------------------------------------------|--------------------------------------------|---------------|---------|------------------|
| ABD EID                                  | Employed Individuals with Disabilities                | 10.7                                       | \$1,275,629   | 341     | 3,663            |
| ABD ID/DD/ABI                            | Comprehensive Waiver                                  | 11.7                                       | \$122,133,290 | 1,876   | 21,964           |
|                                          | ICF ID (WY Life Resource Center)                      | 11.0                                       | \$18,572,895  | 52      | 573              |
|                                          | Supports Waiver                                       | 10.9                                       | \$12,957,566  | 740     | 8,085            |
| ABD Institution                          | Hospital                                              | 4.8                                        | \$2,176,379   | 53      | 252              |
| ABD Long-Term Care                       | Community Choices Waiver                              | 9.7                                        | \$52,803,529  | 2,949   | 28,690           |
|                                          | Hospice                                               | 1.8                                        | \$307,318     | 76      | 139              |
|                                          | Nursing Home                                          | 8.6                                        | \$78,843,614  | 1,987   | 17,061           |
| ABD SSI & SSI Related                    | SSI & SSI Related                                     | 10.5                                       | \$63,386,657  | 6,889   | 72,542           |
| Adults                                   | Family-Care Adults                                    | 10.4                                       | \$59,630,740  | 11,373  | 118,511          |
|                                          | Former Foster Care                                    | 9.8                                        | \$605,263     | 167     | 1,637            |
| Children                                 | Behavioral Health Care Management Entity <sup>4</sup> | 0.0                                        |               |         |                  |
|                                          | Children                                              | 10.8                                       | \$102,086,587 | 43,701  | 472,645          |
|                                          | Children's Mental Health Waiver                       | 12.1                                       | \$1,466,024   | 134     | 1,620            |
|                                          | Foster Care                                           | 9.9                                        | \$17,752,339  | 3,687   | 36,390           |
|                                          | Newborn                                               | 8.5                                        | \$32,226,740  | 5,397   | 45,969           |
| Medicare Savings Programs                | Qualified Medicare Beneficiary                        | 10.0                                       | \$2,023,177   | 3,219   | 32,336           |
|                                          | Specified Low Income Medicare<br>Beneficiary          | 10.1                                       | \$3,374       | 2,402   | 24,365           |
| Non-Citizens with Medical<br>Emergencies | Non-Citizens                                          | 8.8                                        | \$814,834     | 320     | 2,825            |
| Pregnant Women                           | Pregnant Women                                        | 9.2                                        | \$23,872,605  | 4,709   | 43,118           |
| Special Groups                           | Breast and Cervical                                   | 9.9                                        | \$2,653,523   | 101     | 996              |
|                                          | Family Planning Waiver                                | 8.0                                        | \$2,447       | < 10    | 64               |
|                                          | Incarcerated Medicaid Member                          | 8.9                                        | \$6,177       | 243     | 2,166            |
| Other                                    | Targeted Case Management- ID/DD                       | 8.2                                        | \$37,651      | 458     | 3,746            |
| Overall                                  |                                                       | 8.9                                        | \$595,638,358 | 90,882  | 939,357          |