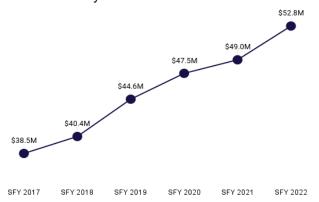

## **EXPENDITURES** \$595.6 MILLION

paid to providers for services rendered during the state fiscal year

## **MEMBER MONTHS** 938,997

months members were enrolled during the state fiscal year

83%

of Wyoming counties

have a PMPM below the

state's overall value.

Figure 1. SFY 2022 Per Member Per Month (PMPM) County Map