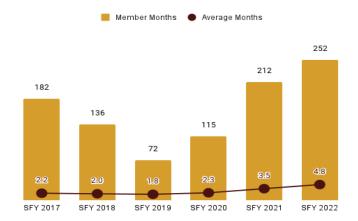

| Eligibility Category                     | Eligibility Subgroup                                  | Average Enroll-<br>ment Length<br>(months) | Expenditures  | Members | Member<br>Months |
|------------------------------------------|-------------------------------------------------------|--------------------------------------------|---------------|---------|------------------|
| ABD EID                                  | Employed Individuals with Disabilities                | 10.7                                       | \$1,275,629   | 341     | 3,663            |
| ABD ID/DD/ABI                            | Comprehensive Waiver                                  | 11.7                                       | \$122,133,290 | 1,876   | 21,964           |
|                                          | ICF ID (WY Life Resource Center)                      | 11.0                                       | \$18,572,895  | 52      | 573              |
|                                          | Supports Waiver                                       | 10.9                                       | \$12,957,566  | 740     | 8,085            |
| ABD Institution                          | Hospital                                              | 4.8                                        | \$2,176,379   | 53      | 252              |
| ABD Long-Term Care                       | Community Choices Waiver                              | 9.7                                        | \$52,803,529  | 2,949   | 28,690           |
|                                          | Hospice                                               | 1.8                                        | \$307,318     | 76      | 139              |
|                                          | Nursing Home                                          | 8.6                                        | \$78,843,614  | 1,987   | 17,061           |
| ABD SSI & SSI Related                    | SSI & SSI Related                                     | 10.5                                       | \$63,386,657  | 6,889   | 72,542           |
| Adults                                   | Family-Care Adults                                    | 10.4                                       | \$59,630,740  | 11,373  | 118,511          |
|                                          | Former Foster Care                                    | 9.8                                        | \$605,263     | 167     | 1,637            |
| Children                                 | Behavioral Health Care Management Entity <sup>4</sup> | 0.0                                        |               |         |                  |
|                                          | Children                                              | 10.8                                       | \$102,086,587 | 43,701  | 472,645          |
|                                          | Children's Mental Health Waiver                       | 12.1                                       | \$1,466,024   | 134     | 1,620            |
|                                          | Foster Care                                           | 9.9                                        | \$17,752,339  | 3,687   | 36,390           |
|                                          | Newborn                                               | 8.5                                        | \$32,226,740  | 5,397   | 45,969           |
| Medicare Savings Programs                | Qualified Medicare Beneficiary                        | 10.0                                       | \$2,023,177   | 3,219   | 32,336           |
|                                          | Specified Low Income Medicare<br>Beneficiary          | 10.1                                       | \$3,374       | 2,402   | 24,365           |
| Non-Citizens with Medical<br>Emergencies | Non-Citizens                                          | 8.8                                        | \$814,834     | 320     | 2,825            |
| Pregnant Women                           | Pregnant Women                                        | 9.2                                        | \$23,872,605  | 4,709   | 43,118           |
| Special Groups                           | Breast and Cervical                                   | 9.9                                        | \$2,653,523   | 101     | 996              |
|                                          | Family Planning Waiver                                | 8.0                                        | \$2,447       | < 10    | 64               |
|                                          | Incarcerated Medicaid Member                          | 8.9                                        | \$6,177       | 243     | 2,166            |
| Other                                    | Targeted Case Management- ID/DD                       | 8.2                                        | \$37,651      | 458     | 3,746            |
| Overall                                  |                                                       | 8.9                                        | \$595,638,358 | 90,882  | 939,357          |