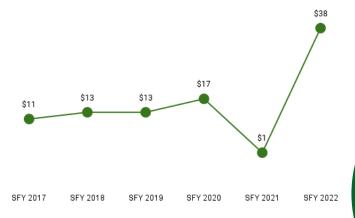

| Eligibility Category                     | Eligibility Subgroup                                  | Average Enroll-<br>ment Length<br>(months) | Expenditures  | Members | Member<br>Months |
|------------------------------------------|-------------------------------------------------------|--------------------------------------------|---------------|---------|------------------|
| ABD EID                                  | Employed Individuals with Disabilities                | 10.7                                       | \$1,275,629   | 341     | 3,663            |
| ABD ID/DD/ABI                            | Comprehensive Waiver                                  | 11.7                                       | \$122,133,290 | 1,876   | 21,964           |
|                                          | ICF ID (WY Life Resource Center)                      | 11.0                                       | \$18,572,895  | 52      | 573              |
|                                          | Supports Waiver                                       | 10.9                                       | \$12,957,566  | 740     | 8,085            |
| ABD Institution                          | Hospital                                              | 4.8                                        | \$2,176,379   | 53      | 252              |
| ABD Long-Term Care                       | Community Choices Waiver                              | 9.7                                        | \$52,803,529  | 2,949   | 28,690           |
|                                          | Hospice                                               | 1.8                                        | \$307,318     | 76      | 139              |
|                                          | Nursing Home                                          | 8.6                                        | \$78,843,614  | 1,987   | 17,061           |
| ABD SSI & SSI Related                    | SSI & SSI Related                                     | 10.5                                       | \$63,386,657  | 6,889   | 72,542           |
| Adults                                   | Family-Care Adults                                    | 10.4                                       | \$59,630,740  | 11,373  | 118,511          |
|                                          | Former Foster Care                                    | 9.8                                        | \$605,263     | 167     | 1,637            |
| Children                                 | Behavioral Health Care Management Entity <sup>4</sup> | 0.0                                        |               |         |                  |
|                                          | Children                                              | 10.8                                       | \$102,086,587 | 43,701  | 472,645          |
|                                          | Children's Mental Health Waiver                       | 12.1                                       | \$1,466,024   | 134     | 1,620            |
|                                          | Foster Care                                           | 9.9                                        | \$17,752,339  | 3,687   | 36,390           |
|                                          | Newborn                                               | 8.5                                        | \$32,226,740  | 5,397   | 45,969           |
| Medicare Savings Programs                | Qualified Medicare Beneficiary                        | 10.0                                       | \$2,023,177   | 3,219   | 32,336           |
|                                          | Specified Low Income Medicare<br>Beneficiary          | 10.1                                       | \$3,374       | 2,402   | 24,365           |
| Non-Citizens with Medical<br>Emergencies | Non-Citizens                                          | 8.8                                        | \$814,834     | 320     | 2,825            |
| Pregnant Women                           | Pregnant Women                                        | 9.2                                        | \$23,872,605  | 4,709   | 43,118           |
| Special Groups                           | Breast and Cervical                                   | 9.9                                        | \$2,653,523   | 101     | 996              |
|                                          | Family Planning Waiver                                | 8.0                                        | \$2,447       | < 10    | 64               |
|                                          | Incarcerated Medicaid Member                          | 8.9                                        | \$6,177       | 243     | 2,166            |
| Other                                    | Targeted Case Management- ID/DD                       | 8.2                                        | \$37,651      | 458     | 3,746            |
| Overall                                  |                                                       | 8.9                                        | \$595,638,358 | 90,882  | 939,357          |