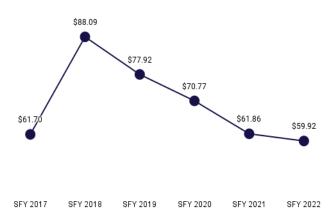

| \$13.43  | \$18.76  | \$18.19  | \$26.92  | \$35.51  | \$31.86  |
| Rural Health Clinic                 | \$0.85   | \$3.10   | \$2.52   | \$3.35   | \$3.32   | \$4.43   |
| Vision                              | \$1.65   | \$1.78   | \$0.87   | \$0.50   | \$0.69   | \$1.10   |
| Total                               | \$324.05 | \$388.92 | \$426.86 | \$405.44 | \$358.64 | \$369.74 |





#### **CHILDREN**

#### **EXPENDITURES**

## \$153.5 million paid to providers for services rendered

during the state fiscal year



#### **MEMBERS**

SFY 2017

SEY 2018

51,022

unique individuals enrolled during the state fiscal year



## **MEMBER MONTHS** 556,873



#### PER MEMBER PER MONTH

PMPM during the state fiscal year



#### **EMERGENCY ROOM PMPM**

SFY 2019



SEY 2020

SFY 2021

SEY 2022





Figure 14. Children Per Member Per Month by Service Area

Table 44. Children Per Member Per Month Summary by Subgroup

| Eligibility Category / Subgroup      | Expenditures  | 1 Year %<br>Change | Member<br>Months | 1 Year %<br>Change | РМРМ       | 1 Year %<br>Change |  |  |
|--------------------------------------|---------------|--------------------|------------------|--------------------|------------|--------------------|--|--|
| Children                             |               |                    |                  |                    |            |                    |  |  |
| Care Management Entity <sup>11</sup> | \$3,180,802   | -7.2%              | 2,152            | -19.6%             | \$1,478.07 | 15.5%              |  |  |
| Children                             | \$10