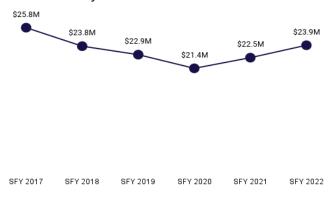

enrolled during the state fiscal year



#### PER MEMBER PER MONTH

\$0.14 PMPM during the state fiscal year



Table 56. Specified Low-Income Medicare Beneficiary Per Member Per Month History by Service Area

| Service                  | SFY 2017 | SFY 2018 | SFY 2019 | SFY 2020 | SFY 2021 | SFY 2022 |
|--------------------------|----------|----------|----------|----------|----------|----------|
| Behavioral Health        | \$0.04   | \$0.02   | \$0.01   | \$0.04   | \$0.02   | \$0.02   |
| Public Health or Welfare | \$1.18   | \$1.00   | \$1.01   | \$0.98   | \$0.57   | \$0.12   |
| Total                    | \$1.22   | \$1.02   | \$1.02   | \$1.02   | \$0.59   | \$0.14   |

#### **PREGNANT WOMEN**

# \$23.9 million

paid to providers for services rendered during the state fiscal year



# MEMBER MONTHS 43,118



#### **MEMBERS**

4,709 unique individuals enrolled during the state fiscal year



#### PER MEMBER PER MONTH

\$554 PMPM during the state fiscal year



#### **EMERGENCY ROOM PMPM**





Table 57. Pregnant Women Per Member Per Month Summary by Subgroup

| Eligibility Category / Subgroup | Expenditures | 1 Year %<br>Change | Member<br>Months | 1 Year %<br>Change | РМРМ  | 1 Year %<br>Change |  |  |  |  |
|---------------------------------|--------------|--------------------|------------------|--------------------|-------|--------------------|--|--|--|--|
| Pregnant Women                  |              |                    |                  |                    |       |                    |  |  |  |  |
| Pregnant Women                  | \$23,872,605 | 5.9%