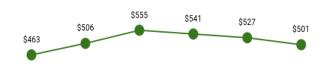

Table 3. Eligibility Category Summary ~ SFY 2022

| Eligibility Category                     | Average Enrollment<br>Length (months) |               |         | РМРМ    |
|------------------------------------------|---------------------------------------|---------------|---------|---------|
| ABD EID                                  | 10.7                                  | \$1,275,629   | 3,663   | \$348   |
| ABD ID/DD/ABI                            | 11.6                                  | \$153,663,751 | 30,622  | \$5,017 |
| ABD Institution                          | 4.8                                   | \$2,176,379   | 252     | \$8,636 |
| ABD Long-Term Care                       | 9.7                                   | \$131,954,462 | 45,890  | \$2,875 |
| ABD SSI & SSI Related                    | 10.6                                  | \$63,386,657  | 72,542  | \$874   |
| Adults                                   | 10.4                                  | \$60,236,003  | 120,148 | \$501   |
| Children                                 | 10.9                                  | \$153,531,690 | 556,264 | \$282   |
| Medicare Savings Programs                | 10.3                                  | \$2,026,550   | 56,701  | \$36    |
| Non-Citizens with Medical<br>Emergencies | 8.8                                   | \$814,834     | 2,825   | \$288   |
| Pregnant Women                           | 9.2                                   | \$23,872,605  | 43,118  | \$554   |
| Special Groups                           | 9.2                                   | \$2,662,147   | 3,226   | \$2,511 |
| Other                                    | 8.2                                   | \$37,651      | 3,746   | \$10    |
| Overall                                  | 9.5                                   | \$595,638,358 | 938,997 | \$634   |

Table 4. One-Year Change in Expenditures, Member Months, and Per Member Per Month by Eligibility Category

| Program<br>Group                              | Expenditures  | % Change from SFY 2021 | Member<br>Months | % Change from SFY 2021 | РМРМ    | % Change<br>from 2021 |
|-----------------------------------------------|---------------|------------------------|------------------|------------------------|---------|-----------------------|
| ABD EID                                       | \$1,275,629   | -26%                   | 3,663            | 3%                     | \$348   | -28%                  |
| ABD ID/DD/ABI                                 | \$153,663,751 | 1%                     | 30,622           | 0%                     | \$5,017 | 1%                    |
| ABD Institution                               | \$2,176,379   | -33%                   | 252              | 19%                    | \$8,636 | -44%                  |
| ABD Long-Term<br>Care                         | \$131,954,462 | 2%                     | 45,890           | -3%                    | \$2,875 | 5%                    |
| ABD SSI & SSI<br>Related                      | \$63,386,657  | 9%                     | 72,542           | 4%                     | \$874   | 5%                    |
| Adults                                        | \$60,236,003  | 15%                    | 120,148          | 21%                    | \$501   | -5%                   |
| Children                                      | \$153,531,690 | 14%                    | 556,264          | 15%                    | \$282   | 1%                    |
| Medicare Savings<br>Programs                  | \$2,026,550   | 8%                     | 56,701           | 7%                     | \$36    | 3%                    |
| Non-Citizens with<br>Medical Emer-<br>gencies | \$814,834     | 14%                    | 2,825            | 127%                   | \$288   | -50%                  |
| Pregnant Women                                | \$23,872,605  | 6%                     | 43,118           | 42%                    | \$554   | -25%                  |
| Special Groups                                | \$2,662,147   | 15%                    | 3,226            | 292%                   | \$2,511 | -10%                  |
| Other                                         | \$37,651      | -5%                    | 3,746            | 19%                    | \$10    | -23%                  |
| Overall                                       | \$595,638,358 | 6%                     | 938,997          | 14%                    | \$634   | -7%                   |