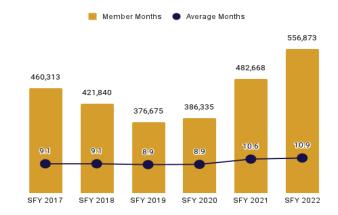

## **MEMBER MONTHS** 938,997

months members were enrolled during the state fiscal year

83%

of Wyoming counties

have a PMPM below the

state's overall value.

Figure 1. SFY 2022 Per Member Per Month (PMPM) County Map