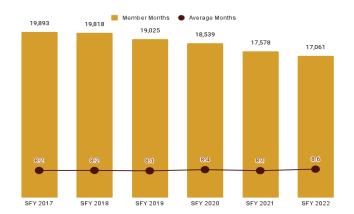

| Eligibility Category                     | Eligibility Subgroup                                  | Average Enroll-<br>ment Length<br>(months) | Expenditures  | Members | Member<br>Months |
|------------------------------------------|-------------------------------------------------------|--------------------------------------------|---------------|---------|------------------|
| ABD EID                                  | Employed Individuals with Disabilities                | 10.7                                       | \$1,275,629   | 341     | 3,663            |
| ABD ID/DD/ABI                            | Comprehensive Waiver                                  | 11.7                                       | \$122,133,290 | 1,876   | 21,964           |
|                                          | ICF ID (WY Life Resource Center)                      | 11.0                                       | \$18,572,895  | 52      | 573              |
|                                          | Supports Waiver                                       | 10.9                                       | \$12,957,566  | 740     | 8,085            |
| ABD Institution                          | Hospital                                              | 4.8                                        | \$2,176,379   | 53      | 252              |
| ABD Long-Term Care                       | Community Choices Waiver                              | 9.7                                        | \$52,803,529  | 2,949   | 28,690           |
|                                          | Hospice                                               | 1.8                                        | \$307,318     | 76      | 139              |
|                                          | Nursing Home                                          | 8.6                                        | \$78,843,614  | 1,987   | 17,061           |
| ABD SSI & SSI Related                    | SSI & SSI Related                                     | 10.5                                       | \$63,386,657  | 6,889   | 72,542           |
| Adults                                   | Family-Care Adults                                    | 10.4                                       | \$59,630,740  | 11,373  | 118,511          |
|                                          | Former Foster Care                                    | 9.8                                        | \$605,263     | 167     | 1,637            |
| Children                                 | Behavioral Health Care Management Entity <sup>4</sup> | 0.0                                        |               |         |                  |
|                                          | Children                                              | 10.8                                       | \$102,086,587 | 43,701  | 472,645          |
|                                          | Children's Mental Health Waiver                       | 12.1                                       | \$1,466,024   | 134     | 1,620            |
|                                          | Foster Care                                           | 9.9                                        | \$17,752,339  | 3,687   | 36,390           |
|                                          | Newborn                                               | 8.5                                        | \$32,226,740  | 5,397   | 45,969           |
| Medicare Savings Programs                | Qualified Medicare Beneficiary                        | 10.0                                       | \$2,023,177   | 3,219   | 32,336           |
|                                          | Specified Low Income Medicare<br>Beneficiary          | 10.1                                       | \$3,374       | 2,402   | 24,365           |
| Non-Citizens with Medical<br>Emergencies | Non-Citizens                                          | 8.8                                        | \$814,834     | 320     | 2,825            |
| Pregnant Women                           | Pregnant Women                                        | 9.2                                        | \$23,872,605  | 4,709   | 43,118           |
| Special Groups                           | Breast and Cervical                                   | 9.9                                        | \$2,653,523   | 101     | 996              |
|                                          | Family Planning Waiver                                | 8.0                                        | \$2,447       | < 10    | 64               |
|                                          | Incarcerated Medicaid Member                          | 8.9                                        | \$6,177       | 243     | 2,166            |
| Other                                    | Targeted Case Management- ID/DD                       | 8.2                                        | \$37,651      | 458     | 3,746            |
| Overall                                  |                                                       | 8.9                                        | \$595,638,358 | 90,882  | 939,357          |