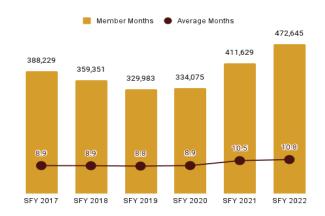

| Eligibility Category                     | Eligibility Subgroup                                  | Average Enroll-<br>ment Length<br>(months) | Expenditures  | Members | Member<br>Months |
|------------------------------------------|-------------------------------------------------------|--------------------------------------------|---------------|---------|------------------|
| ABD EID                                  | Employed Individuals with Disabilities                | 10.7                                       | \$1,275,629   | 341     | 3,663            |
| ABD ID/DD/ABI                            | Comprehensive Waiver                                  | 11.7                                       | \$122,133,290 | 1,876   | 21,964           |
|                                          | ICF ID (WY Life Resource Center)                      | 11.0                                       | \$18,572,895  | 52      | 573              |
|                                          | Supports Waiver                                       | 10.9                                       | \$12,957,566  | 740     | 8,085            |
| ABD Institution                          | Hospital                                              | 4.8                                        | \$2,176,379   | 53      | 252              |
| ABD Long-Term Care                       | Community Choices Waiver                              | 9.7                                        | \$52,803,529  | 2,949   | 28,690           |
|                                          | Hospice                                               | 1.8                                        | \$307,318     | 76      | 139              |
|                                          | Nursing Home                                          | 8.6                                        | \$78,843,614  | 1,987   | 17,061           |
| ABD SSI & SSI Related                    | SSI & SSI Related                                     | 10.5                                       | \$63,386,657  | 6,889   | 72,542           |
| Adults                                   | Family-Care Adults                                    | 10.4                                       | \$59,630,740  | 11,373  | 118,511          |
|                                          | Former Foster Care                                    | 9.8                                        | \$605,263     | 167     | 1,637            |
| Children                                 | Behavioral Health Care Management Entity <sup>4</sup> | 0.0                                        |               |         |                  |
|                                          | Children                                              | 10.8                                       | \$102,086,587 | 43,701  | 472,645          |
|                                          | Children's Mental Health Waiver                       | 12.1                                       | \$1,466,024   | 134     | 1,620            |
|                                          | Foster Care                                           | 9.9                                        | \$17,752,339  | 3,687   | 36,390           |
|                                          | Newborn                                               | 8.5                                        | \$32,226,740  | 5,397   | 45,969           |
| Medicare Savings Programs                | Qualified Medicare Beneficiary                        | 10.0                                       | \$2,023,177   | 3,219   | 32,336           |
|                                          | Specified Low Income Medicare<br>Beneficiary          | 10.1                                       | \$3,374       | 2,402   | 24,365           |
| Non-Citizens with Medical<br>Emergencies | Non-Citizens                                          | 8.8                                        | \$814,834     | 320     | 2,825            |
| Pregnant Women                           | Pregnant Women                                        | 9.2                                        | \$23,872,605  | 4,709   | 43,118           |
| Special Groups                           | Breast and Cervical                                   | 9.9                                        | \$2,653,523   | 101     | 996              |
|                                          | Family Planning Waiver                                | 8.0                                        | \$2,447       | < 10    | 64               |
|                                          | Incarcerated Medicaid Member                          | 8.9                                        | \$6,177       | 243     | 2,166            |
| Other                                    | Targeted Case Management- ID/DD                       | 8.2                                        | \$37,651      | 458     | 3,746            |
| Overall                                  |                                                       | 8.9                                        | \$595,638,358 | 90,882  | 939,357          |