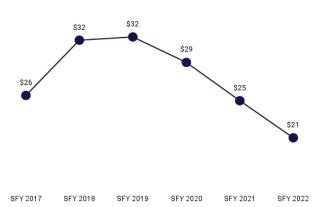

## **MEMBER MONTHS** 938,997

months members were enrolled during the state fiscal year

83%

of Wyoming counties

have a PMPM below the

state's overall value.

Figure 1. SFY 2022 Per Member Per Month (PMPM) County Map