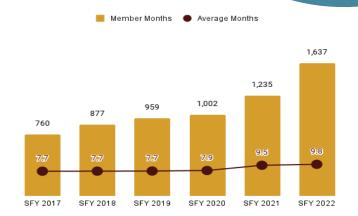

| Eligibility Category                     | Eligibility Subgroup                                  | Average Enroll-<br>ment Length<br>(months) | Expenditures  | Members | Member<br>Months |
|------------------------------------------|-------------------------------------------------------|--------------------------------------------|---------------|---------|------------------|
| ABD EID                                  | Employed Individuals with Disabilities                | 10.7                                       | \$1,275,629   | 341     | 3,663            |
| ABD ID/DD/ABI                            | Comprehensive Waiver                                  | 11.7                                       | \$122,133,290 | 1,876   | 21,964           |
|                                          | ICF ID (WY Life Resource Center)                      | 11.0                                       | \$18,572,895  | 52      | 573              |
|                                          | Supports Waiver                                       | 10.9                                       | \$12,957,566  | 740     | 8,085            |
| ABD Institution                          | Hospital                                              | 4.8                                        | \$2,176,379   | 53      | 252              |
| ABD Long-Term Care                       | Community Choices Waiver                              | 9.7                                        | \$52,803,529  | 2,949   | 28,690           |
|                                          | Hospice                                               | 1.8                                        | \$307,318     | 76      | 139              |
|                                          | Nursing Home                                          | 8.6                                        | \$78,843,614  | 1,987   | 17,061           |
| ABD SSI & SSI Related                    | SSI & SSI Related                                     | 10.5                                       | \$63,386,657  | 6,889   | 72,542           |
| Adults                                   | Family-Care Adults                                    | 10.4                                       | \$59,630,740  | 11,373  | 118,511          |
|                                          | Former Foster Care                                    | 9.8                                        | \$605,263     | 167     | 1,637            |
| Children                                 | Behavioral Health Care Management Entity <sup>4</sup> | 0.0                                        |               |         |                  |
|                                          | Children                                              | 10.8                                       | \$102,086,587 | 43,701  | 472,645          |
|                                          | Children's Mental Health Waiver                       | 12.1                                       | \$1,466,024   | 134     | 1,620            |
|                                          | Foster Care                                           | 9.9                                        | \$17,752,339  | 3,687   | 36,390           |
|                                          | Newborn                                               | 8.5                                        | \$32,226,740  | 5,397   | 45,969           |
| Medicare Savings Programs                | Qualified Medicare Beneficiary                        | 10.0                                       | \$2,023,177   | 3,219   | 32,336           |
|                                          | Specified Low Income Medicare<br>Beneficiary          | 10.1                                       | \$3,374       | 2,402   | 24,365           |
| Non-Citizens with Medical<br>Emergencies | Non-Citizens                                          | 8.8                                        | \$814,834     | 320     | 2,825            |
| Pregnant Women                           | Pregnant Women                                        | 9.2                                        | \$23,872,605  | 4,709   | 43,118           |
| Special Groups                           | Breast and Cervical                                   | 9.9                                        | \$2,653,523   | 101     | 996              |
|                                          | Family Planning Waiver                                | 8.0                                        | \$2,447       | < 10    | 64               |
|                                          | Incarcerated Medicaid Member                          | 8.9                                        | \$6,177       | 243     | 2,166            |
| Other                                    | Targeted Case Management- ID/DD                       | 8.2                                        | \$37,651      | 458     | 3,746            |
| Overall                                  |                                                       | 8.9                                        | \$595,638,358 | 90,882  | 939,357          |