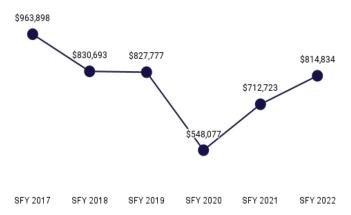

Table 3. Eligibility Category Summary ~ SFY 2022

| Eligibility Category                     | Average Enrollment<br>Length (months) |               |         | РМРМ    |
|------------------------------------------|---------------------------------------|---------------|---------|---------|
| ABD EID                                  | 10.7                                  | \$1,275,629   | 3,663   | \$348   |
| ABD ID/DD/ABI                            | 11.6                                  | \$153,663,751 | 30,622  | \$5,017 |
| ABD Institution                          | 4.8                                   | \$2,176,379   | 252     | \$8,636 |
| ABD Long-Term Care                       | 9.7                                   | \$131,954,462 | 45,890  | \$2,875 |
| ABD SSI & SSI Related                    | 10.6                                  | \$63,386,657  | 72,542  | \$874   |
| Adults                                   | 10.4                                  | \$60,236,003  | 120,148 | \$501   |
| Children                                 | 10.9                                  | \$153,531,690 | 556,264 | \$282   |
| Medicare Savings Programs                | 10.3                                  | \$2,026,550   | 56,701  | \$36    |
| Non-Citizens with Medical<br>Emergencies | 8.8                                   | \$814,834     | 2,825   | \$288   |
| Pregnant Women                           | 9.2                                   | \$23,872,605  | 43,118  | \$554   |
| Special Groups                           | 9.2                                   | \$2,662,147   | 3,226   | \$2,511 |
| Other                                    | 8.2                                   | \$37,651      | 3,746   | \$10    |
| Overall                                  | 9.5                                   | \$595,638,358 | 938,997 | \$634   |

Table 4. One-Year Change in Expenditures, Member Months, and Per Member Per Month by Eligibility Category

| Program<br>Group                              | Expenditures  | % Change from SFY 2021 | Member<br>Months | % Change from SFY 2021 | РМРМ    | % Change<br>from 2021 |
|-----------------------------------------------|---------------|------------------------|------------------|------------------------|---------|-----------------------|
| ABD EID                                       | \$1,275,629   | -26%                   | 3,663            | 3%                     | \$348   | -28%                  |
| ABD ID/DD/ABI                                 | \$153,663,751 | 1%                     | 30,622           | 0%                     | \$5,017 | 1%                    |
| ABD Institution                               | \$2,176,379   | -33%                   | 252              | 19%                    | \$8,636 | -44%                  |
| ABD Long-Term<br>Care                         | \$131,954,462 | 2%                     | 45,890           | -3%                    | \$2,875 | 5%                    |
| ABD SSI & SSI<br>Related                      | \$63,386,657  | 9%                     | 72,542           | 4%                     | \$874   | 5%                    |
| Adults                                        | \$60,236,003  | 15%                    | 120,148          | 21%                    | \$501   | -5%                   |
| Children                                      | \$153,531,690 | 14%                    | 556,264          | 15%                    | \$282   | 1%                    |
| Medicare Savings<br>Programs                  | \$2,026,550   | 8%                     | 56,701           | 7%                     | \$36    | 3%                    |
| Non-Citizens with<br>Medical Emer-<br>gencies | \$814,834     | 14%                    | 2,825            | 127%                   | \$288   | -50%                  |
| Pregnant Women                                | \$23,872,605  | 6%                     | 43,118           | 42%                    | \$554   | -25%                  |
| Special Groups                                | \$2,662,147   | 15%                    | 3,226            | 292%                   | \$2,511 | -10%                  |
| Other                                         | \$37,651      | -5%                    | 3,746            | 19%                    | \$10    | -23%                  |
| Overall                                       | \$595,638,358 | 6%                     | 938,997          | 14%                    | \$634   | -7%                   |