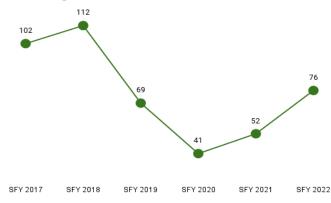

| Eligibility Category                     | Eligibility Subgroup                                  | Average Enroll-<br>ment Length<br>(months) | Expenditures  | Members | Member<br>Months |
|------------------------------------------|-------------------------------------------------------|--------------------------------------------|---------------|---------|------------------|
| ABD EID                                  | Employed Individuals with Disabilities                | 10.7                                       | \$1,275,629   | 341     | 3,663            |
| ABD ID/DD/ABI                            | Comprehensive Waiver                                  | 11.7                                       | \$122,133,290 | 1,876   | 21,964           |
|                                          | ICF ID (WY Life Resource Center)                      | 11.0                                       | \$18,572,895  | 52      | 573              |
|                                          | Supports Waiver                                       | 10.9                                       | \$12,957,566  | 740     | 8,085            |
| ABD Institution                          | Hospital                                              | 4.8                                        | \$2,176,379   | 53      | 252              |
| ABD Long-Term Care                       | Community Choices Waiver                              | 9.7                                        | \$52,803,529  | 2,949   | 28,690           |
|                                          | Hospice                                               | 1.8                                        | \$307,318     | 76      | 139              |
|                                          | Nursing Home                                          | 8.6                                        | \$78,843,614  | 1,987   | 17,061           |
| ABD SSI & SSI Related                    | SSI & SSI Related                                     | 10.5                                       | \$63,386,657  | 6,889   | 72,542           |
| Adults                                   | Family-Care Adults                                    | 10.4                                       | \$59,630,740  | 11,373  | 118,511          |
|                                          | Former Foster Care                                    | 9.8                                        | \$605,263     | 167     | 1,637            |
| Children                                 | Behavioral Health Care Management Entity <sup>4</sup> | 0.0                                        |               |         |                  |
|                                          | Children                                              | 10.8                                       | \$102,086,587 | 43,701  | 472,645          |
|                                          | Children's Mental Health Waiver                       | 12.1                                       | \$1,466,024   | 134     | 1,620            |
|                                          | Foster Care                                           | 9.9                                        | \$17,752,339  | 3,687   | 36,390           |
|                                          | Newborn                                               | 8.5                                        | \$32,226,740  | 5,397   | 45,969           |
| Medicare Savings Programs                | Qualified Medicare Beneficiary                        | 10.0                                       | \$2,023,177   | 3,219   | 32,336           |
|                                          | Specified Low Income Medicare<br>Beneficiary          | 10.1                                       | \$3,374       | 2,402   | 24,365           |
| Non-Citizens with Medical<br>Emergencies | Non-Citizens                                          | 8.8                                        | \$814,834     | 320     | 2,825            |
| Pregnant Women                           | Pregnant Women                                        | 9.2                                        | \$23,872,605  | 4,709   | 43,118           |
| Special Groups                           | Breast and Cervical                                   | 9.9                                        | \$2,653,523   | 101     | 996              |
|                                          | Family Planning Waiver                                | 8.0                                        | \$2,447       | < 10    | 64               |
|                                          | Incarcerated Medicaid Member                          | 8.9                                        | \$6,177       | 243     | 2,166            |
| Other                                    | Targeted Case Management- ID/DD                       | 8.2                                        | \$37,651      | 458     | 3,746            |
| Overall                                  |                                                       | 8.9                                        | \$595,638,358 | 90,882  | 939,357          |