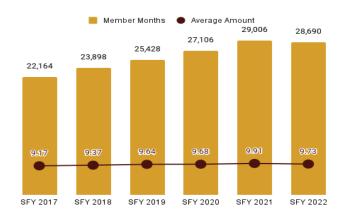

| Eligibility Category                     | Eligibility Subgroup                                  | Average Enroll-<br>ment Length<br>(months) | Expenditures  | Members | Member<br>Months |
|------------------------------------------|-------------------------------------------------------|--------------------------------------------|---------------|---------|------------------|
| ABD EID                                  | Employed Individuals with Disabilities                | 10.7                                       | \$1,275,629   | 341     | 3,663            |
| ABD ID/DD/ABI                            | Comprehensive Waiver                                  | 11.7                                       | \$122,133,290 | 1,876   | 21,964           |
|                                          | ICF ID (WY Life Resource Center)                      | 11.0                                       | \$18,572,895  | 52      | 573              |
|                                          | Supports Waiver                                       | 10.9                                       | \$12,957,566  | 740     | 8,085            |
| ABD Institution                          | Hospital                                              | 4.8                                        | \$2,176,379   | 53      | 252              |
| ABD Long-Term Care                       | Community Choices Waiver                              | 9.7                                        | \$52,803,529  | 2,949   | 28,690           |
|                                          | Hospice                                               | 1.8                                        | \$307,318     | 76      | 139              |
|                                          | Nursing Home                                          | 8.6                                        | \$78,843,614  | 1,987   | 17,061           |
| ABD SSI & SSI Related                    | SSI & SSI Related                                     | 10.5                                       | \$63,386,657  | 6,889   | 72,542           |
| Adults                                   | Family-Care Adults                                    | 10.4                                       | \$59,630,740  | 11,373  | 118,511          |
|                                          | Former Foster Care                                    | 9.8                                        | \$605,263     | 167     | 1,637            |
| Children                                 | Behavioral Health Care Management Entity <sup>4</sup> | 0.0                                        |               |         |                  |
|                                          | Children                                              | 10.8                                       | \$102,086,587 | 43,701  | 472,645          |
|                                          | Children's Mental Health Waiver                       | 12.1                                       | \$1,466,024   | 134     | 1,620            |
|                                          | Foster Care                                           | 9.9                                        | \$17,752,339  | 3,687   | 36,390           |
|                                          | Newborn                                               | 8.5                                        | \$32,226,740  | 5,397   | 45,969           |
| Medicare Savings Programs                | Qualified Medicare Beneficiary                        | 10.0                                       | \$2,023,177   | 3,219   | 32,336           |
|                                          | Specified Low Income Medicare<br>Beneficiary          | 10.1                                       | \$3,374       | 2,402   | 24,365           |
| Non-Citizens with Medical<br>Emergencies | Non-Citizens                                          | 8.8                                        | \$814,834     | 320     | 2,825            |
| Pregnant Women                           | Pregnant Women                                        | 9.2                                        | \$23,872,605  | 4,709   | 43,118           |
| Special Groups                           | Breast and Cervical                                   | 9.9                                        | \$2,653,523   | 101     | 996              |
|                                          | Family Planning Waiver                                | 8.0                                        | \$2,447       | < 10    | 64               |
|                                          | Incarcerated Medicaid Member                          | 8.9                                        | \$6,177       | 243     | 2,166            |
| Other                                    | Targeted Case Management- ID/DD                       | 8.2                                        | \$37,651      | 458     | 3,746            |
| Overall                                  |                                                       | 8.9                                        | \$595,638,358 | 90,882  | 939,357          |