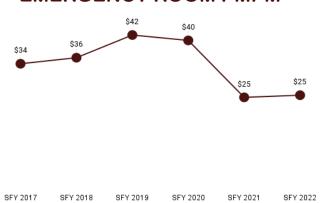

| Eligibility Category                     | Eligibility Subgroup                                  | Average Enroll-<br>ment Length<br>(months) | Expenditures  | Members | Member<br>Months |
|------------------------------------------|-------------------------------------------------------|--------------------------------------------|---------------|---------|------------------|
| ABD EID                                  | Employed Individuals with Disabilities                | 10.7                                       | \$1,275,629   | 341     | 3,663            |
| ABD ID/DD/ABI                            | Comprehensive Waiver                                  | 11.7                                       | \$122,133,290 | 1,876   | 21,964           |
|                                          | ICF ID (WY Life Resource Center)                      | 11.0                                       | \$18,572,895  | 52      | 573              |
|                                          | Supports Waiver                                       | 10.9                                       | \$12,957,566  | 740     | 8,085            |
| ABD Institution                          | Hospital                                              | 4.8                                        | \$2,176,379   | 53      | 252              |
| ABD Long-Term Care                       | Community Choices Waiver                              | 9.7                                        | \$52,803,529  | 2,949   | 28,690           |
|                                          | Hospice                                               | 1.8                                        | \$307,318     | 76      | 139              |
|                                          | Nursing Home                                          | 8.6                                        | \$78,843,614  | 1,987   | 17,061           |
| ABD SSI & SSI Related                    | SSI & SSI Related                                     | 10.5                                       | \$63,386,657  | 6,889   | 72,542           |
| Adults                                   | Family-Care Adults                                    | 10.4                                       | \$59,630,740  | 11,373  | 118,511          |
|                                          | Former Foster Care                                    | 9.8                                        | \$605,263     | 167     | 1,637            |
| Children                                 | Behavioral Health Care Management Entity <sup>4</sup> | 0.0                                        |               |         |                  |
|                                          | Children                                              | 10.8                                       | \$102,086,587 | 43,701  | 472,645          |
|                                          | Children's Mental Health Waiver                       | 12.1                                       | \$1,466,024   | 134     | 1,620            |
|                                          | Foster Care                                           | 9.9                                        | \$17,752,339  | 3,687   | 36,390           |
|                                          | Newborn                                               | 8.5                                        | \$32,226,740  | 5,397   | 45,969           |
| Medicare Savings Programs                | Qualified Medicare Beneficiary                        | 10.0                                       | \$2,023,177   | 3,219   | 32,336           |
|                                          | Specified Low Income Medicare<br>Beneficiary          | 10.1                                       | \$3,374       | 2,402   | 24,365           |
| Non-Citizens with Medical<br>Emergencies | Non-Citizens                                          | 8.8                                        | \$814,834     | 320     | 2,825            |
| Pregnant Women                           | Pregnant Women                                        | 9.2                                        | \$23,872,605  | 4,709   | 43,118           |
| Special Groups                           | Breast and Cervical                                   | 9.9                                        | \$2,653,523   | 101     | 996              |
|                                          | Family Planning Waiver                                | 8.0                                        | \$2,447       | < 10    | 64               |
|                                          | Incarcerated Medicaid Member                          | 8.9                                        | \$6,177       | 243     | 2,166            |
| Other                                    | Targeted Case Management- ID/DD                       | 8.2                                        | \$37,651      | 458     | 3,746            |
| Overall                                  |                                                       | 8.9                                        | \$595,638,358 | 90,882  | 939,357          |