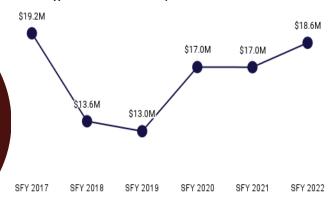

Table 4. One-Year Change in Expenditures, Member Months, and Per Member Per Month by Eligibility Category

| Program<br>Group                              | Expenditures  | % Change from SFY 2021 | Member<br>Months | % Change from SFY 2021 | РМРМ    | % Change<br>from 2021 |
|-----------------------------------------------|---------------|------------------------|------------------|------------------------|---------|-----------------------|
| ABD EID                                       | \$1,275,629   | -26%                   | 3,663            | 3%                     | \$348   | -28%                  |
| ABD ID/DD/ABI                                 | \$153,663,751 | 1%                     | 30,622           | 0%                     | \$5,017 | 1%                    |
| ABD Institution                               | \$2,176,379   | -33%                   | 252              | 19%                    | \$8,636 | -44%                  |
| ABD Long-Term<br>Care                         | \$131,954,462 | 2%                     | 45,890           | -3%                    | \$2,875 | 5%                    |
| ABD SSI & SSI<br>Related                      | \$63,386,657  | 9%                     | 72,542           | 4%                     | \$874   | 5%                    |
| Adults                                        | \$60,236,003  | 15%                    | 120,148          | 21%                    | \$501   | -5%                   |
| Children                                      | \$153,531,690 | 14%                    | 556,264          | 15%                    | \$282   | 1%                    |
| Medicare Savings<br>Programs                  | \$2,026,550   | 8%                     | 56,701           | 7%                     | \$36    | 3%                    |
| Non-Citizens with<br>Medical Emer-<br>gencies | \$814,834     | 14%                    | 2,825            | 127%                   | \$288   | -50%                  |
| Pregnant Women                                | \$23,872,605  | 6%                     | 43,118           | 42%                    | \$554   | -25%                  |
| Special Groups                                | \$2,662,147   | 15%                    | 3,226            | 292%                   | \$2,511 | -10%                  |
| Other                                         | \$37,651      | -5%                    | 3,746            | 19%                    | \$10    | -23%                  |
| Overall                                       | \$595,638,358 | 6%                     | 938,997          | 14%                    | \$634   | -7%                   |