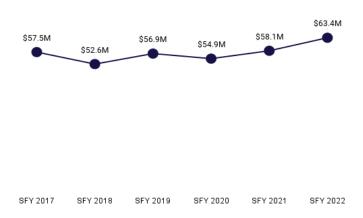

## **EXPENDITURES** \$595.6 MILLION

paid to providers for services rendered during the state fiscal year