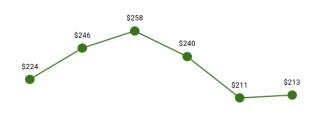

## **MEMBER MONTHS** 938,997

months members were enrolled during the state fiscal year

83%

of Wyoming counties

have a PMPM below the

state's overall value.

Figure 1. SFY 2022 Per Member Per Month (PMPM) County Map