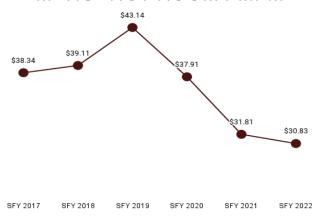

l              | \$45.09  | \$25.46  | \$23.23  | \$25.15  | \$27.36  | \$29.22  |
| Rural Health Clinic                 | \$1.86   | \$2.83   | \$3.57   | \$3.94   | \$4.03   | \$4.27   |
| Vision                              | \$2.64   | \$2.67   | \$2.55   | \$2.17   | \$2.18   | \$2.14   |
| Total                               | \$839.18 | \$796.39 | \$857.73 | \$807.24 | \$829.51 | \$871.68 |

### **ADULTS**

#### **EXPENDITURES**

## \$60.2 million

paid to providers for services rendered during the state fiscal year



#### **MEMBERS**

11,537 unique individuals enrolled during the state fiscal year



# MEMBER MONTHS 120,148



#### PER MEMBER PER MONTH

\$501

PMPM during the state fiscal year



SFY 2017 SFY 2018 SFY 2019 SFY 2020 SFY 2021 SFY 2022

#### **EMERGENCY ROOM PMPM**







Figure 13. Adults Per Member Per Month by Service Area

Table 39. Adults Per Member Per Month Summary by Subgroup

| Eligibility Category / Sub-<br>group | Expenditures | 1 Year %<br>Change | Member Months | 1 Year %<br>Change | РМРМ  | 1 Year %<br>Change |
|--------------------------------------|--------------|--------------------|---------------|--------------------|-------|--------------------|
| Adults                               |              |                    |               |                    |       |                    |
| Family-Care Adults                   | \$59,630,740 | 15.1%              | 118,511       | 21.0%              | \$503 | -4.9%              |
| Former Foster Care                   | \$605,263    | 36.7%              | 1,637         | 32.6%