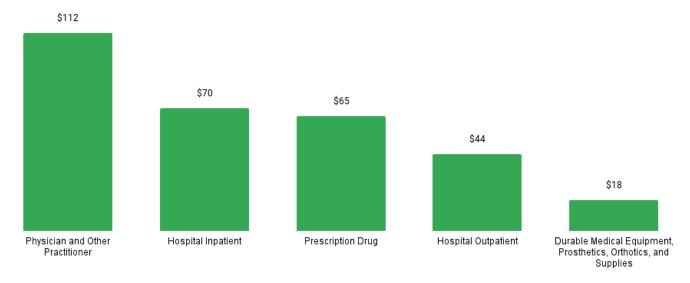

## **MEMBER MONTHS** 938,997

months members were enrolled during the state fiscal year

83%

of Wyoming counties

have a PMPM below the

state's overall value.

Figure 1. SFY 2022 Per Member Per Month (PMPM) County Map