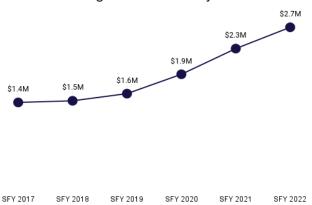

| Eligibility Category                     | Eligibility Subgroup                                  | Average Enroll-<br>ment Length<br>(months) | Expenditures  | Members | Member<br>Months |
|------------------------------------------|-------------------------------------------------------|--------------------------------------------|---------------|---------|------------------|
| ABD EID                                  | Employed Individuals with Disabilities                | 10.7                                       | \$1,275,629   | 341     | 3,663            |
| ABD ID/DD/ABI                            | Comprehensive Waiver                                  | 11.7                                       | \$122,133,290 | 1,876   | 21,964           |
|                                          | ICF ID (WY Life Resource Center)                      | 11.0                                       | \$18,572,895  | 52      | 573              |
|                                          | Supports Waiver                                       | 10.9                                       | \$12,957,566  | 740     | 8,085            |
| ABD Institution                          | Hospital                                              | 4.8                                        | \$2,176,379   | 53      | 252              |
| ABD Long-Term Care                       | Community Choices Waiver                              | 9.7                                        | \$52,803,529  | 2,949   | 28,690           |
|                                          | Hospice                                               | 1.8                                        | \$307,318     | 76      | 139              |
|                                          | Nursing Home                                          | 8.6                                        | \$78,843,614  | 1,987   | 17,061           |
| ABD SSI & SSI Related                    | SSI & SSI Related                                     | 10.5                                       | \$63,386,657  | 6,889   | 72,542           |
| Adults                                   | Family-Care Adults                                    | 10.4                                       | \$59,630,740  | 11,373  | 118,511          |
|                                          | Former Foster Care                                    | 9.8                                        | \$605,263     | 167     | 1,637            |
| Children                                 | Behavioral Health Care Management Entity <sup>4</sup> | 0.0                                        |               |         |                  |
|                                          | Children                                              | 10.8                                       | \$102,086,587 | 43,701  | 472,645          |
|                                          | Children's Mental Health Waiver                       | 12.1                                       | \$1,466,024   | 134     | 1,620            |
|                                          | Foster Care                                           | 9.9                                        | \$17,752,339  | 3,687   | 36,390           |
|                                          | Newborn                                               | 8.5                                        | \$32,226,740  | 5,397   | 45,969           |
| Medicare Savings Programs                | Qualified Medicare Beneficiary                        | 10.0                                       | \$2,023,177   | 3,219   | 32,336           |
|                                          | Specified Low Income Medicare<br>Beneficiary          | 10.1                                       | \$3,374       | 2,402   | 24,365           |
| Non-Citizens with Medical<br>Emergencies | Non-Citizens                                          | 8.8                                        | \$814,834     | 320     | 2,825            |
| Pregnant Women                           | Pregnant Women                                        | 9.2                                        | \$23,872,605  | 4,709   | 43,118           |
| Special Groups                           | Breast and Cervical                                   | 9.9                                        | \$2,653,523   | 101     | 996              |
|                                          | Family Planning Waiver                                | 8.0                                        | \$2,447       | < 10    | 64               |
|                                          | Incarcerated Medicaid Member                          | 8.9                                        | \$6,177       | 243     | 2,166            |
| Other                                    | Targeted Case Management- ID/DD                       | 8.2                                        | \$37,651      | 458     | 3,746            |
| Overall                                  |                                                       | 8.9                                        | \$595,638,358 | 90,882  | 939,357          |