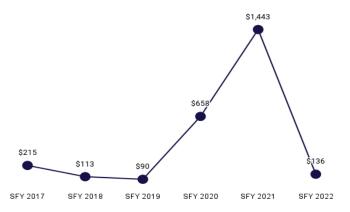

| Eligibility Category                     | Eligibility Subgroup                                  | Average Enroll-<br>ment Length<br>(months) | Expenditures  | Members | Member<br>Months |
|------------------------------------------|-------------------------------------------------------|--------------------------------------------|---------------|---------|------------------|
| ABD EID                                  | Employed Individuals with Disabilities                | 10.7                                       | \$1,275,629   | 341     | 3,663            |
| ABD ID/DD/ABI                            | Comprehensive Waiver                                  | 11.7                                       | \$122,133,290 | 1,876   | 21,964           |
|                                          | ICF ID (WY Life Resource Center)                      | 11.0                                       | \$18,572,895  | 52      | 573              |
|                                          | Supports Waiver                                       | 10.9                                       | \$12,957,566  | 740     | 8,085            |
| ABD Institution                          | Hospital                                              | 4.8                                        | \$2,176,379   | 53      | 252              |
| ABD Long-Term Care                       | Community Choices Waiver                              | 9.7                                        | \$52,803,529  | 2,949   | 28,690           |
|                                          | Hospice                                               | 1.8                                        | \$307,318     | 76      | 139              |
|                                          | Nursing Home                                          | 8.6                                        | \$78,843,614  | 1,987   | 17,061           |
| ABD SSI & SSI Related                    | SSI & SSI Related                                     | 10.5                                       | \$63,386,657  | 6,889   | 72,542           |
| Adults                                   | Family-Care Adults                                    | 10.4                                       | \$59,630,740  | 11,373  | 118,511          |
|                                          | Former Foster Care                                    | 9.8                                        | \$605,263     | 167     | 1,637            |
| Children                                 | Behavioral Health Care Management Entity <sup>4</sup> | 0.0                                        |               |         |                  |
|                                          | Children                                              | 10.8                                       | \$102,086,587 | 43,701  | 472,645          |
|                                          | Children's Mental Health Waiver                       | 12.1                                       | \$1,466,024   | 134     | 1,620            |
|                                          | Foster Care                                           | 9.9                                        | \$17,752,339  | 3,687   | 36,390           |
|                                          | Newborn                                               | 8.5                                        | \$32,226,740  | 5,397   | 45,969           |
| Medicare Savings Programs                | Qualified Medicare Beneficiary                        | 10.0                                       | \$2,023,177   | 3,219   | 32,336           |
|                                          | Specified Low Income Medicare<br>Beneficiary          | 10.1                                       | \$3,374       | 2,402   | 24,365           |
| Non-Citizens with Medical<br>Emergencies | Non-Citizens                                          | 8.8                                        | \$814,834     | 320     | 2,825            |
| Pregnant Women                           | Pregnant Women                                        | 9.2                                        | \$23,872,605  | 4,709   | 43,118           |
| Special Groups                           | Breast and Cervical                                   | 9.9                                        | \$2,653,523   | 101     | 996              |
|                                          | Family Planning Waiver                                | 8.0                                        | \$2,447       | < 10    | 64               |
|                                          | Incarcerated Medicaid Member                          | 8.9                                        | \$6,177       | 243     | 2,166            |
| Other                                    | Targeted Case Management- ID/DD                       | 8.2                                        | \$37,651      | 458     | 3,746            |
| Overall                                  |                                                       | 8.9                                        | \$595,638,358 | 90,882  | 939,357          |