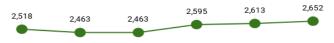

## **MEMBER MONTHS** 938,997

months members were enrolled during the state fiscal year

83%

of Wyoming counties

have a PMPM below the

state's overall value.

Figure 1. SFY 2022 Per Member Per Month (PMPM) County Map