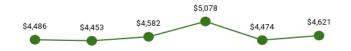

| Eligibility Category                     | Eligibility Subgroup                                  | Average Enroll-<br>ment Length<br>(months) | Expenditures  | Members | Member<br>Months |
|------------------------------------------|-------------------------------------------------------|--------------------------------------------|---------------|---------|------------------|
| ABD EID                                  | Employed Individuals with Disabilities                | 10.7                                       | \$1,275,629   | 341     | 3,663            |
| ABD ID/DD/ABI                            | Comprehensive Waiver                                  | 11.7                                       | \$122,133,290 | 1,876   | 21,964           |
|                                          | ICF ID (WY Life Resource Center)                      | 11.0                                       | \$18,572,895  | 52      | 573              |
|                                          | Supports Waiver                                       | 10.9                                       | \$12,957,566  | 740     | 8,085            |
| ABD Institution                          | Hospital                                              | 4.8                                        | \$2,176,379   | 53      | 252              |
| ABD Long-Term Care                       | Community Choices Waiver                              | 9.7                                        | \$52,803,529  | 2,949   | 28,690           |
|                                          | Hospice                                               | 1.8                                        | \$307,318     | 76      | 139              |
|                                          | Nursing Home                                          | 8.6                                        | \$78,843,614  | 1,987   | 17,061           |
| ABD SSI & SSI Related                    | SSI & SSI Related                                     | 10.5                                       | \$63,386,657  | 6,889   | 72,542           |
| Adults                                   | Family-Care Adults                                    | 10.4                                       | \$59,630,740  | 11,373  | 118,511          |
|                                          | Former Foster Care                                    | 9.8                                        | \$605,263     | 167     | 1,637            |
| Children                                 | Behavioral Health Care Management Entity <sup>4</sup> | 0.0                                        |               |         |                  |
|                                          | Children                                              | 10.8                                       | \$102,086,587 | 43,701  | 472,645          |
|                                          | Children's Mental Health Waiver                       | 12.1                                       | \$1,466,024   | 134     | 1,620            |
|                                          | Foster Care                                           | 9.9                                        | \$17,752,339  | 3,687   | 36,390           |
|                                          | Newborn                                               | 8.5                                        | \$32,226,740  | 5,397   | 45,969           |
| Medicare Savings Programs                | Qualified Medicare Beneficiary                        | 10.0                                       | \$2,023,177   | 3,219   | 32,336           |
|                                          | Specified Low Income Medicare<br>Beneficiary          | 10.1                                       | \$3,374       | 2,402   | 24,365           |
| Non-Citizens with Medical<br>Emergencies | Non-Citizens                                          | 8.8                                        | \$814,834     | 320     | 2,825            |
| Pregnant Women                           | Pregnant Women                                        | 9.2                                        | \$23,872,605  | 4,709   | 43,118           |
| Special Groups                           | Breast and Cervical                                   | 9.9                                        | \$2,653,523   | 101     | 996              |
|                                          | Family Planning Waiver                                | 8.0                                        | \$2,447       | < 10    | 64               |
|                                          | Incarcerated Medicaid Member                          | 8.9                                        | \$6,177       | 243     | 2,166            |
| Other                                    | Targeted Case Management- ID/DD                       | 8.2                                        | \$37,651      | 458     | 3,746            |
| Overall                                  |                                                       | 8.9                                        | \$595,638,358 | 90,882  | 939,357          |