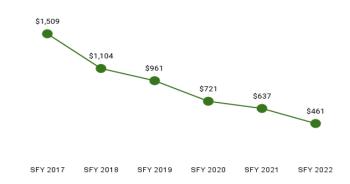

| Eligibility Category                     | Eligibility Subgroup                                  | Average Enroll-<br>ment Length<br>(months) | Expenditures  | Members | Member<br>Months |
|------------------------------------------|-------------------------------------------------------|--------------------------------------------|---------------|---------|------------------|
| ABD EID                                  | Employed Individuals with Disabilities                | 10.7                                       | \$1,275,629   | 341     | 3,663            |
| ABD ID/DD/ABI                            | Comprehensive Waiver                                  | 11.7                                       | \$122,133,290 | 1,876   | 21,964           |
|                                          | ICF ID (WY Life Resource Center)                      | 11.0                                       | \$18,572,895  | 52      | 573              |
|                                          | Supports Waiver                                       | 10.9                                       | \$12,957,566  | 740     | 8,085            |
| ABD Institution                          | Hospital                                              | 4.8                                        | \$2,176,379   | 53      | 252              |
| ABD Long-Term Care                       | Community Choices Waiver                              | 9.7                                        | \$52,803,529  | 2,949   | 28,690           |
|                                          | Hospice                                               | 1.8                                        | \$307,318     | 76      | 139              |
|                                          | Nursing Home                                          | 8.6                                        | \$78,843,614  | 1,987   | 17,061           |
| ABD SSI & SSI Related                    | SSI & SSI Related                                     | 10.5                                       | \$63,386,657  | 6,889   | 72,542           |
| Adults                                   | Family-Care Adults                                    | 10.4                                       | \$59,630,740  | 11,373  | 118,511          |
|                                          | Former Foster Care                                    | 9.8                                        | \$605,263     | 167     | 1,637            |
| Children                                 | Behavioral Health Care Management Entity <sup>4</sup> | 0.0                                        |               |         |                  |
|                                          | Children                                              | 10.8                                       | \$102,086,587 | 43,701  | 472,645          |
|                                          | Children's Mental Health Waiver                       | 12.1                                       | \$1,466,024   | 134     | 1,620            |
|                                          | Foster Care                                           | 9.9                                        | \$17,752,339  | 3,687   | 36,390           |
|                                          | Newborn                                               | 8.5                                        | \$32,226,740  | 5,397   | 45,969           |
| Medicare Savings Programs                | Qualified Medicare Beneficiary                        | 10.0                                       | \$2,023,177   | 3,219   | 32,336           |
|                                          | Specified Low Income Medicare<br>Beneficiary          | 10.1                                       | \$3,374       | 2,402   | 24,365           |
| Non-Citizens with Medical<br>Emergencies | Non-Citizens                                          | 8.8                                        | \$814,834     | 320     | 2,825            |
| Pregnant Women                           | Pregnant Women                                        | 9.2                                        | \$23,872,605  | 4,709   | 43,118           |
| Special Groups                           | Breast and Cervical                                   | 9.9                                        | \$2,653,523   | 101     | 996              |
|                                          | Family Planning Waiver                                | 8.0                                        | \$2,447       | < 10    | 64               |
|                                          | Incarcerated Medicaid Member                          | 8.9                                        | \$6,177       | 243     | 2,166            |
| Other                                    | Targeted Case Management- ID/DD                       | 8.2                                        | \$37,651      | 458     | 3,746            |
| Overall                                  |                                                       | 8.9                                        | \$595,638,358 | 90,882  | 939,357          |