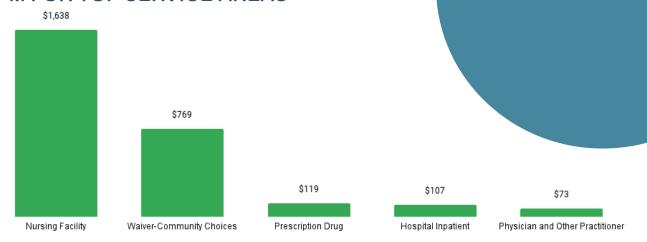

| \$107.62    | \$7.34      | \$10.30    |
| Rural Health Clinic                 | \$1.35      | \$4.41      | \$1.57      | \$0.73      | \$0.76      | \$0.08     |
| Vision                              | \$0.18      |             |             | \$0.74      |             | \$3.32     |
| Total                               | \$12,911.06 | \$20,956.42 | \$12,220.44 | \$19,039.86 | \$15,434.33 | \$8,636.42 |

## AGED, BLIND, OR DISABLED LONG-TERM CARE

### **EXPENDITURES** \$132 million

paid to providers for services rendered during the state fiscal year



### **MEMBER MONTHS** 45,890



#### **MEMBERS**

4,778

unique individuals enrolled during the state fiscal year



#### PER MEMBER PER MONTH

\$2,875 PMPM during the state fiscal year



#### **EMERGENCY ROOM PMPM**







Figure 11. Long-Term Care Per Member Per Month by Service Area

Table 30. Long-Term Care Per Member Per Month Summary by Subgroup

| Eligibility Category / Sub-<br>group | Expenditures | 1 Year %<br>Change | Member<br>Months | 1 Year %<br>Change | РМРМ    | 1 Year %<br>Change |
|--------------------------------------|--------------|--------------------|------------------|--------------------|---------|--------------------|
| ABD LTC                              |              |                    |                  |                    |         |                    |
| Community Choices Waiver             | \$52,803,529 | 7.7%               | 28,690           | -1.1%              | \$1,840 | 8.9%               |
| Hospice                              | \$307,318    | -29.4%