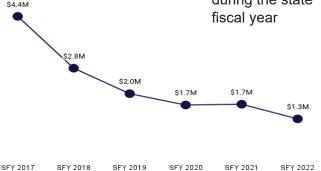

| \$1.38   |          |
|                                       | Tuberculois                               | \$13.65  |          |          |          |          |          |
| Overall                               |                                           | \$65.86  | \$81.15  | \$93.26  | \$90.14  | \$81.61  | \$86.64  |

## POPULATION DETAIL

This section provides PMPM data by various service breakdowns:

- high-level service categories
- detailed service areas

Service level PMPM costs are calculated by taking the total expenditures for the service and dividing by the total member months for the entire Medicaid program.

#### **EMPLOYED INDIVIDUALS WITH DISABILITIES**

## **EXPENDITURES**

paid to providers for \$1.3 million paid to providers for services rendered during the state



#### **MEMBER MONTHS**

3,663



#### **MEMBERS**

unique individuals enrolled during the state fiscal year



#### PER MEMBER PER MONTH

\$461

PMPM during the state fiscal year



#### **EMERGENCY ROOM PMPM**



#### HOSPITAL INPATIENT PMPM





Figure 8. Employed Individuals with Disabilities Per Member Per Month by Service Area

Table 19. Employed Individuals with Disabilities Per Member Per Month Summary by Subgroup

| Eligibility Category / Subcategory | Expenditures | 1 Year %<br>Change | Member<br>Months | 1 Year %<br>Change | РМРМ  | 1 Year %<br>Change |
|------------------------------------|--------------|--------------------|------------------|--------------------|-------|--------------------|
| ABD EID                            |              |                    |