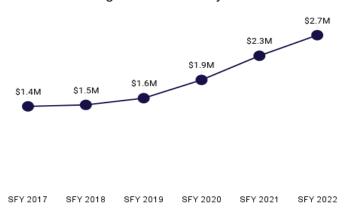

Drug                   | \$35.01    | \$53.53    | \$66.71    | \$59.96    | \$51.18  | \$57.83  |
| Public Health or Welfare            | \$0.37     | \$0.50     | \$1.26     | \$1.32     | \$0.37   | \$0.78   |
| Public Health, Federal              | \$45.13    | \$46.71    | \$60.76    | \$60.36    | \$51.55  | \$44.82  |
| Rural Health Clinic                 | \$1.75     | \$3.52     | \$5.33     | \$9.30     | \$5.56   | \$5.38   |
| Vision                              | \$1.65     | \$1.31     | \$1.73     | \$1.55     | \$1.03   | \$0.83   |
| Total                               | \$1,060.64 | \$1,047.89 | \$1,198.63 | \$1,231.66 | \$740.56 | \$553.66 |



### **SPECIAL GROUPS**

# **EXPENDITURES** \$2.7 million paid to providers for services rendered

during the state fiscal year



# **MEMBER MONTHS** 3,226



#### **MEMBERS**

unique individuals enrolled during the state fiscal year



#### PER MEMBER PER MONTH

PMPM during the state fiscal vear





#### **EMERGENCY ROOM PMPM**





#### PMPM FOR TOP SERVICE AREAS



Figure 16. Special Groups Per Member Per Month by Service Area

Table 60. Special Groups Per Member Per Month History for Waiver and Non-Waiver Services

| Eligibility Category / Subgroup | Expenditures | 1 Year %<br>Change | Member<br>Months | 1 Year %<br>Change | РМРМ    | 1 Year %<br>Change |
|---------------------------------|--------------|--------------------|------------------|--------------------|---------|--------------------|
| Special Groups                  |              |                    |                  |                    |