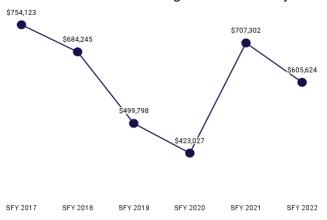

## **MEMBER MONTHS** 938,997

months members were enrolled during the state fiscal year

83%

of Wyoming counties

have a PMPM below the

state's overall value.

Figure 1. SFY 2022 Per Member Per Month (PMPM) County Map