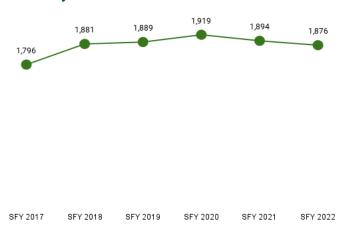

| Eligibility Category                     | Eligibility Subgroup                                  | Average Enroll-<br>ment Length<br>(months) | Expenditures  | Members | Member<br>Months |
|------------------------------------------|-------------------------------------------------------|--------------------------------------------|---------------|---------|------------------|
| ABD EID                                  | Employed Individuals with Disabilities                | 10.7                                       | \$1,275,629   | 341     | 3,663            |
| ABD ID/DD/ABI                            | Comprehensive Waiver                                  | 11.7                                       | \$122,133,290 | 1,876   | 21,964           |
|                                          | ICF ID (WY Life Resource Center)                      | 11.0                                       | \$18,572,895  | 52      | 573              |
|                                          | Supports Waiver                                       | 10.9                                       | \$12,957,566  | 740     | 8,085            |
| ABD Institution                          | Hospital                                              | 4.8                                        | \$2,176,379   | 53      | 252              |
| ABD Long-Term Care                       | Community Choices Waiver                              | 9.7                                        | \$52,803,529  | 2,949   | 28,690           |
|                                          | Hospice                                               | 1.8                                        | \$307,318     | 76      | 139              |
|                                          | Nursing Home                                          | 8.6                                        | \$78,843,614  | 1,987   | 17,061           |
| ABD SSI & SSI Related                    | SSI & SSI Related                                     | 10.5                                       | \$63,386,657  | 6,889   | 72,542           |
| Adults                                   | Family-Care Adults                                    | 10.4                                       | \$59,630,740  | 11,373  | 118,511          |
|                                          | Former Foster Care                                    | 9.8                                        | \$605,263     | 167     | 1,637            |
| Children                                 | Behavioral Health Care Management Entity <sup>4</sup> | 0.0                                        |               |         |                  |
|                                          | Children                                              | 10.8                                       | \$102,086,587 | 43,701  | 472,645          |
|                                          | Children's Mental Health Waiver                       | 12.1                                       | \$1,466,024   | 134     | 1,620            |
|                                          | Foster Care                                           | 9.9                                        | \$17,752,339  | 3,687   | 36,390           |
|                                          | Newborn                                               | 8.5                                        | \$32,226,740  | 5,397   | 45,969           |
| Medicare Savings Programs                | Qualified Medicare Beneficiary                        | 10.0                                       | \$2,023,177   | 3,219   | 32,336           |
|                                          | Specified Low Income Medicare<br>Beneficiary          | 10.1                                       | \$3,374       | 2,402   | 24,365           |
| Non-Citizens with Medical<br>Emergencies | Non-Citizens                                          | 8.8                                        | \$814,834     | 320     | 2,825            |
| Pregnant Women                           | Pregnant Women                                        | 9.2                                        | \$23,872,605  | 4,709   | 43,118           |
| Special Groups                           | Breast and Cervical                                   | 9.9                                        | \$2,653,523   | 101     | 996              |
|                                          | Family Planning Waiver                                | 8.0                                        | \$2,447       | < 10    | 64               |
|                                          | Incarcerated Medicaid Member                          | 8.9                                        | \$6,177       | 243     | 2,166            |
| Other                                    | Targeted Case Management- ID/DD                       | 8.2                                        | \$37,651      | 458     | 3,746            |
| Overall                                  |                                                       | 8.9                                        | \$595,638,358 | 90,882  | 939,357          |