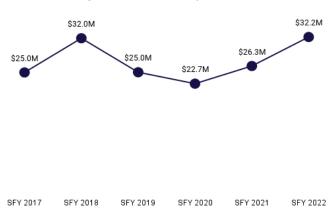

| Eligibility Category                     | Eligibility Subgroup                                  | Average Enroll-<br>ment Length<br>(months) | Expenditures  | Members | Member<br>Months |
|------------------------------------------|-------------------------------------------------------|--------------------------------------------|---------------|---------|------------------|
| ABD EID                                  | Employed Individuals with Disabilities                | 10.7                                       | \$1,275,629   | 341     | 3,663            |
| ABD ID/DD/ABI                            | Comprehensive Waiver                                  | 11.7                                       | \$122,133,290 | 1,876   | 21,964           |
|                                          | ICF ID (WY Life Resource Center)                      | 11.0                                       | \$18,572,895  | 52      | 573              |
|                                          | Supports Waiver                                       | 10.9                                       | \$12,957,566  | 740     | 8,085            |
| ABD Institution                          | Hospital                                              | 4.8                                        | \$2,176,379   | 53      | 252              |
| ABD Long-Term Care                       | Community Choices Waiver                              | 9.7                                        | \$52,803,529  | 2,949   | 28,690           |
|                                          | Hospice                                               | 1.8                                        | \$307,318     | 76      | 139              |
|                                          | Nursing Home                                          | 8.6                                        | \$78,843,614  | 1,987   | 17,061           |
| ABD SSI & SSI Related                    | SSI & SSI Related                                     | 10.5                                       | \$63,386,657  | 6,889   | 72,542           |
| Adults                                   | Family-Care Adults                                    | 10.4                                       | \$59,630,740  | 11,373  | 118,511          |
|                                          | Former Foster Care                                    | 9.8                                        | \$605,263     | 167     | 1,637            |
| Children                                 | Behavioral Health Care Management Entity <sup>4</sup> | 0.0                                        |               |         |                  |
|                                          | Children                                              | 10.8                                       | \$102,086,587 | 43,701  | 472,645          |
|                                          | Children's Mental Health Waiver                       | 12.1                                       | \$1,466,024   | 134     | 1,620            |
|                                          | Foster Care                                           | 9.9                                        | \$17,752,339  | 3,687   | 36,390           |
|                                          | Newborn                                               | 8.5                                        | \$32,226,740  | 5,397   | 45,969           |
| Medicare Savings Programs                | Qualified Medicare Beneficiary                        | 10.0                                       | \$2,023,177   | 3,219   | 32,336           |
|                                          | Specified Low Income Medicare<br>Beneficiary          | 10.1                                       | \$3,374       | 2,402   | 24,365           |
| Non-Citizens with Medical<br>Emergencies | Non-Citizens                                          | 8.8                                        | \$814,834     | 320     | 2,825            |
| Pregnant Women                           | Pregnant Women                                        | 9.2                                        | \$23,872,605  | 4,709   | 43,118           |
| Special Groups                           | Breast and Cervical                                   | 9.9                                        | \$2,653,523   | 101     | 996              |
|                                          | Family Planning Waiver                                | 8.0                                        | \$2,447       | < 10    | 64               |
|                                          | Incarcerated Medicaid Member                          | 8.9                                        | \$6,177       | 243     | 2,166            |
| Other                                    | Targeted Case Management- ID/DD                       | 8.2                                        | \$37,651      | 458     | 3,746            |
| Overall                                  |                                                       | 8.9                                        | \$595,638,358 | 90,882  | 939,357          |