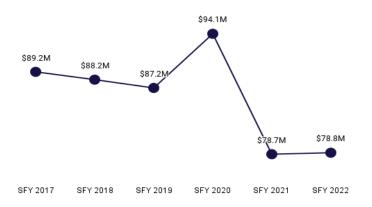

| Eligibility Category                     | Eligibility Subgroup                                  | Average Enroll-<br>ment Length<br>(months) | Expenditures  | Members | Member<br>Months |
|------------------------------------------|-------------------------------------------------------|--------------------------------------------|---------------|---------|------------------|
| ABD EID                                  | Employed Individuals with Disabilities                | 10.7                                       | \$1,275,629   | 341     | 3,663            |
| ABD ID/DD/ABI                            | Comprehensive Waiver                                  | 11.7                                       | \$122,133,290 | 1,876   | 21,964           |
|                                          | ICF ID (WY Life Resource Center)                      | 11.0                                       | \$18,572,895  | 52      | 573              |
|                                          | Supports Waiver                                       | 10.9                                       | \$12,957,566  | 740     | 8,085            |
| ABD Institution                          | Hospital                                              | 4.8                                        | \$2,176,379   | 53      | 252              |
| ABD Long-Term Care                       | Community Choices Waiver                              | 9.7                                        | \$52,803,529  | 2,949   | 28,690           |
|                                          | Hospice                                               | 1.8                                        | \$307,318     | 76      | 139              |
|                                          | Nursing Home                                          | 8.6                                        | \$78,843,614  | 1,987   | 17,061           |
| ABD SSI & SSI Related                    | SSI & SSI Related                                     | 10.5                                       | \$63,386,657  | 6,889   | 72,542           |
| Adults                                   | Family-Care Adults                                    | 10.4                                       | \$59,630,740  | 11,373  | 118,511          |
|                                          | Former Foster Care                                    | 9.8                                        | \$605,263     | 167     | 1,637            |
| Children                                 | Behavioral Health Care Management Entity <sup>4</sup> | 0.0                                        |               |         |                  |
|                                          | Children                                              | 10.8                                       | \$102,086,587 | 43,701  | 472,645          |
|                                          | Children's Mental Health Waiver                       | 12.1                                       | \$1,466,024   | 134     | 1,620            |
|                                          | Foster Care                                           | 9.9                                        | \$17,752,339  | 3,687   | 36,390           |
|                                          | Newborn                                               | 8.5                                        | \$32,226,740  | 5,397   | 45,969           |
| Medicare Savings Programs                | Qualified Medicare Beneficiary                        | 10.0                                       | \$2,023,177   | 3,219   | 32,336           |
|                                          | Specified Low Income Medicare<br>Beneficiary          | 10.1                                       | \$3,374       | 2,402   | 24,365           |
| Non-Citizens with Medical<br>Emergencies | Non-Citizens                                          | 8.8                                        | \$814,834     | 320     | 2,825            |
| Pregnant Women                           | Pregnant Women                                        | 9.2                                        | \$23,872,605  | 4,709   | 43,118           |
| Special Groups                           | Breast and Cervical                                   | 9.9                                        | \$2,653,523   | 101     | 996              |
|                                          | Family Planning Waiver                                | 8.0                                        | \$2,447       | < 10    | 64               |
|                                          | Incarcerated Medicaid Member                          | 8.9                                        | \$6,177       | 243     | 2,166            |
| Other                                    | Targeted Case Management- ID/DD                       | 8.2                                        | \$37,651      | 458     | 3,746            |
| Overall                                  |                                                       | 8.9                                        | \$595,638,358 | 90,882  | 939,357          |