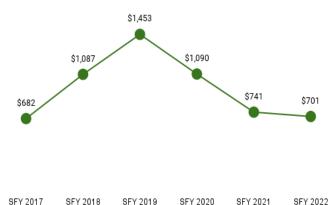

Public Health, Federal              | \$16.00  | \$24.09  | \$33.27  | \$30.10  | \$34.94  | \$31.55  |
| Rural Health Clinic                 | \$1.96   | \$3.15   | \$4.17   | \$5.26   | \$4.30   | \$4.99   |
| Vision                              | \$10.29  | \$11.07  | \$11.91  | \$9.63   | \$9.13   | \$7.95   |
| Total                               | \$722    | \$805    | \$851    | \$746    | \$597    | \$580    |

#### **NEWBORN**

#### **EXPENDITURES**

# \$32.2 million

paid to providers for services rendered during the state fiscal year



#### **MEMBERS**

5.758

5,397 unique includering the

unique individuals enrolled during the state fiscal year



#### **EMERGENCY ROOM PMPM**



# MEMBER MONTHS **45,969**



#### PER MEMBER PER MONTH

\$701 PMPM during the state fiscal year





Table 51. Newborn Per Member Per Month History by Service Area

| Table 61. Itemperil of Melliber I of Mellib |          |            |            |            |          |          |
|---------------------------------------------|----------|------------|------------|------------|----------|----------|
| Service                                     | SFY 2017 | SFY 2018   | SFY 2019   | SFY 2020   | SFY 2021 | SFY 2022 |
| Ambulance                                   | \$12.59  | \$13.92    | \$25.73    | \$20.17    | \$11.24  | \$11.88  |
| Ambulatory Surgical Center                  | \$1.26   | \$1.72     | \$2.36     | \$1.21     | \$1.23   | \$2.86   |
| Behavioral Health                           | \$0.81   | \$0.76     | \$1.26     | \$1.13     | \$0.15   | \$0.08   |
| Clinic/Cen