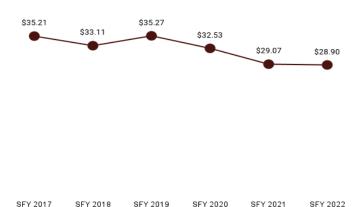

| \$2,266.05 | \$2,353.79 |          |
| Physician & Other Practitioner      | \$0.89     | \$0.29     | \$0.04     | \$0.00     | \$0.21     |          |
| Public Health or Welfare            | \$2.24     | \$8.03     | \$2.62     | \$9.86     | \$8.74     |          |
| Total                               | \$2,368.04 | \$2,236.11 | \$2,420.81 | \$2,280.40 | \$2,363.86 |          |



#### SUPPLEMENTAL SECURITY INCOME

#### **EXPENDITURES**

## \$63.4 million

paid to providers for services rendered during the state fiscal year



# MEMBER MONTHS **72,542**



#### **MEMBERS**

SFY 2017

SFY 2018

6,889 unique individuals enrolled during the state fiscal year



#### PER MEMBER PER MONTH

\$871

SFY 2018

PMPM during the state fiscal year

SFY 2022



**EMERGENCY ROOM PMPM** 

SFY 2019



SFY 2020

SFY 2021

SFY 2022

SFY 2017

#### **HOSPITAL INPATIENT PMPM**

SFY 2020

SFY 2021

SFY 2019





Figure 12. Supplemental Security Income Per Member Per Month by Service Area

Table 36. Supplemental Security Income Per Member Per Month Summary by Subgroup

| Eligibility Category / Sub-<br>group | Expenditures | 1 Year %<br>Change | Member<br>Months | 1 Year %<br>Change | РМРМ  | 1 Year %<br>Change |
|--------------------------------------|--------------|--------------------|------------------|--------------------|-------|--------------------|
| ABD SSI                              |              |                    |                  |                    |       |                    |
| SSI & SSI Related                    | \$63,386,657 | 9.2%               | 72,542