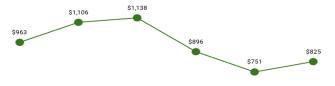

## PMPM BY POPULATION

Table 2. Eligibility Category Overview ~ % of Total

| Eligibility Cate-<br>gory                     | % of Total<br>Expenditures | % of Total Mem-<br>ber Months |  |  |
|-----------------------------------------------|----------------------------|-------------------------------|--|--|
| ABD EID                                       | 0.2%                       | 0.4%                          |  |  |
| ABD ID/DD/ABI                                 | 25.7%                      | 3.3%                          |  |  |
| ABD Institution                               | 0.4%                       | 0.0%                          |  |  |
| ABD Long-Term<br>Care                         | 22.0%                      | 4.9%                          |  |  |
| ABD SSI & SSI<br>Related                      | 10.6%                      | 7.7%                          |  |  |
| Adults                                        | 10.1%                      | 12.8%                         |  |  |
| Children                                      | 26.2%                      | 59.2%                         |  |  |
| Medicare Savings<br>Programs                  | 0.3%                       | 6.0%                          |  |  |
| Non-Citizens with<br>Medical Emergen-<br>cies | 0.1%                       | 0.3%                          |  |  |
| Pregnant Women                                | 4.0%                       | 4.6%                          |  |  |
| Special Groups                                | 0.4%                       | 0.3%                          |  |  |
| Other                                         | 0.0%                       | 0.4%                          |  |  |
| Overall                                       | 100.0%                     | 100.0%                        |  |  |

Table 3. Eligibility Category Summary ~ SFY 2022

| Eligibility Category                     | Average Enrollment<br>Length (months) |               |         | РМРМ    |
|------------------------------------------|---------------------------------------|---------------|---------|---------|
| ABD EID                                  | 10.7                                  | \$1,275,629   | 3,663   | \$348   |
| ABD ID/DD/ABI                            | 11.6                                  | \$153,663,751 | 30,622  | \$5,017 |
| ABD Institution                          | 4.8                                   | \$2,176,379   | 252     | \$8,636 |
| ABD Long-Term Care                       | 9.7                                   | \$131,954,462 | 45,890  | \$2,875 |
| ABD SSI & SSI Related                    | 10.6                                  | \$63,386,657  | 72,542  | \$874   |
| Adults                                   | 10.4                                  | \$60,236,003  | 120,148 | \$501   |
| Children                                 | 10.9                                  | \$153,531,690 | 556,264 | \$282   |
| Medicare Savings Programs                | 10.3                                  | \$2,026,550   | 56,701  | \$36    |
| Non-Citizens with Medical<br>Emergencies | 8.8                                   | \$814,834     | 2,825   | \$288   |
| Pregnant Women                           | 9.2                                   | \$23,872,605  | 43,118  | \$554   |
| Special Groups                           | 9.2                                   | \$2,662,147   | 3,226   | \$2,511 |
| Other                                    | 8.2                                   | \$37,651      | 3,746   | \$10    |
| Overall                                  | 9.5                                   | \$595,638,358 | 938,997 | \$634   |

Table 4. One-Year Change in Expenditures, Member Months, and Per Member Per Month by Eligibility Category

| Program<br>Group                              | Expenditures  | % Change from SFY 2021 | Member<br>Months | % Change from SFY 2021 | РМРМ    | % Change<br>from 2021 |
|-----------------------------------------------|---------------|------------------------|------------------|------------------------|---------|-----------------------|
| ABD EID                                       | \$1,275,629   | -26%                   | 3,663            | 3%                     | \$348   | -28%                  |
| ABD ID/DD/ABI                                 | \$153,663,751 | 1%                     | 30,622           | 0%                     | \$5,017 | 1%                    |
| ABD Institution                               | \$2,176,379   | -33%                   | 252              | 19%                    | \$8,636 | -44%                  |
| ABD Long-Term<br>Care                         | \$131,954,462 | 2%                     | 45,890           | -3%                    | \$2,875 | 5%                    |
| ABD SSI & SSI<br>Related                      | \$63,386,657  | 9%                     | 72,542           | 4%                     | \$874   | 5%                    |
| Adults                                        | \$60,236,003  | 15%                    | 120,148          | 21%                    | \$501   | -5%                   |
| Children                                      | \$153,531,690 | 14%                    | 556,264          | 15%                    | \$282   | 1%                    |
| Medicare Savings<br>Programs                  | \$2,026,550   | 8%                     | 56,701           | 7%                     | \$36    | 3%                    |
| Non-Citizens with<br>Medical Emer-<br>gencies | \$814,834     | 14%                    | 2,825            | 127%                   | \$288   | -50%                  |
| Pregnant Women                                | \$23,872,605  | 6%                     | 43,118           | 42%                    | \$554   | -25%                  |
| Special Groups                                | \$2,662,147   | 15%                    | 3,226            | 292%                   | \$2,511 | -10%                  |
| Other                                         | \$37,651      | -5%                    | 3,746            | 19%                    | \$10    | -23%                  |
| Overall                                       | \$595,638,358 | 6%                     | 938,997          | 14%                    | \$634   | -7%                   |