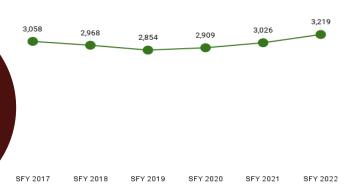

## MEMBER MONTHS 21,964

## **MEMBERS**

unique individuals enrolled during the state fiscal year

#### PER MEMBER PER MONTH

\$5,561 PMPM during the state fiscal year

#### **EMERGENCY ROOM PMPM**

#### \$11.04 \$10.55 \$8.07 \$7.82 SFY 2017 SFY 2018 SFY 2019 SFY 2020 SFY 2021 SFY 2022