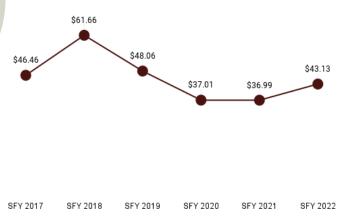

| Eligibility Category                     | Eligibility Subgroup                                  | Average Enroll-<br>ment Length<br>(months) | Expenditures  | Members | Member<br>Months |
|------------------------------------------|-------------------------------------------------------|--------------------------------------------|---------------|---------|------------------|
| ABD EID                                  | Employed Individuals with Disabilities                | 10.7                                       | \$1,275,629   | 341     | 3,663            |
| ABD ID/DD/ABI                            | Comprehensive Waiver                                  | 11.7                                       | \$122,133,290 | 1,876   | 21,964           |
|                                          | ICF ID (WY Life Resource Center)                      | 11.0                                       | \$18,572,895  | 52      | 573              |
|                                          | Supports Waiver                                       | 10.9                                       | \$12,957,566  | 740     | 8,085            |
| ABD Institution                          | Hospital                                              | 4.8                                        | \$2,176,379   | 53      | 252              |
| ABD Long-Term Care                       | Community Choices Waiver                              | 9.7                                        | \$52,803,529  | 2,949   | 28,690           |
|                                          | Hospice                                               | 1.8                                        | \$307,318     | 76      | 139              |
|                                          | Nursing Home                                          | 8.6                                        | \$78,843,614  | 1,987   | 17,061           |
| ABD SSI & SSI Related                    | SSI & SSI Related                                     | 10.5                                       | \$63,386,657  | 6,889   | 72,542           |
| Adults                                   | Family-Care Adults                                    | 10.4                                       | \$59,630,740  | 11,373  | 118,511          |
|                                          | Former Foster Care                                    | 9.8                                        | \$605,263     | 167     | 1,637            |
| Children                                 | Behavioral Health Care Management Entity <sup>4</sup> | 0.0                                        |               |         |                  |
|                                          | Children                                              | 10.8                                       | \$102,086,587 | 43,701  | 472,645          |
|                                          | Children's Mental Health Waiver                       | 12.1                                       | \$1,466,024   | 134     | 1,620            |
|                                          | Foster Care                                           | 9.9                                        | \$17,752,339  | 3,687   | 36,390           |
|                                          | Newborn                                               | 8.5                                        | \$32,226,740  | 5,397   | 45,969           |
| Medicare Savings Programs                | Qualified Medicare Beneficiary                        | 10.0                                       | \$2,023,177   | 3,219   | 32,336           |
|                                          | Specified Low Income Medicare<br>Beneficiary          | 10.1                                       | \$3,374       | 2,402   | 24,365           |
| Non-Citizens with Medical<br>Emergencies | Non-Citizens                                          | 8.8                                        | \$814,834     | 320     | 2,825            |
| Pregnant Women                           | Pregnant Women                                        | 9.2                                        | \$23,872,605  | 4,709   | 43,118           |
| Special Groups                           | Breast and Cervical                                   | 9.9                                        | \$2,653,523   | 101     | 996              |
|                                          | Family Planning Waiver                                | 8.0                                        | \$2,447       | < 10    | 64               |
|                                          | Incarcerated Medicaid Member                          | 8.9                                        | \$6,177       | 243     | 2,166            |
| Other                                    | Targeted Case Management- ID/DD                       | 8.2                                        | \$37,651      | 458     | 3,746            |
| Overall                                  |                                                       | 8.9                                        | \$595,638,358 | 90,882  | 939,357          |