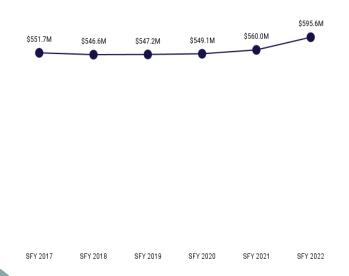

## **EXPENDITURES** \$595.6 MILLION

paid to providers for services rendered during the state fiscal year

## **MEMBER MONTHS** 938,997

months members were enrolled during the state fiscal year

83%

of Wyoming counties

have a PMPM below the

state's overall value.

Figure 1. SFY 2022 Per Member Per Month (PMPM) County Map