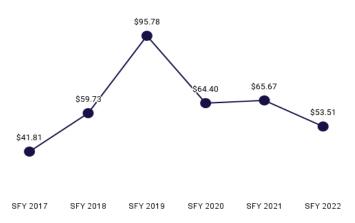

6.48  | \$35.58  | \$40.36  | \$44.76  | \$38.27  |
| Rural Health Clinic                 | \$2.29   | \$3.23   | \$3.81   | \$4.66   | \$4.43   | \$4.60   |
| Vision                              | \$0.88   | \$0.87   | \$0.94   | \$1.01   | \$0.89   | \$0.79   |
| Total                               | \$464.27 | \$507.51 | \$557.12 | \$542.99 | \$529.06 | \$503.17 |



### **FORMER FOSTER CARE**

# \$605,263

paid to providers for services rendered during the state fiscal year



#### **MEMBERS**

unique individuals enrolled during the state fiscal year



SFY 2017 SFY 2018 SFY 2019 SFY 2020 SFY 2021 SFY 202

# MEMBER MONTHS 1,637



#### PER MEMBER PER MONTH

\$369 PMPM during the state fiscal year



SFY 2017 SFY 2018 SFY 2019 SFY 2020 SFY 2021 SFY 2022

#### **EMERGENCY ROOM PMPM**





Table 43. Former Foster Care Per Member Per Month History by Service Area

| Service                             | SFY 2017 | SFY 2018 | SFY 2019 | SFY 2020 | SFY 2021 | SFY 2022 |
|-------------------------------------|----------|----------|----------|----------|----------|----------|
| Ambulance                           | \$3.54   | \$11.11  | \$1.57   | \$3.14   | \$9.16   | \$5.78   |
| Ambulatory Surgical Center          | \$9.00   | \$0.38   | \$1.92   | \$2.86   | \$2.50   | \$2.47   |
| Behavioral Health                   | \$33.35  | \$47.18  | \$37.28  | \$40.49  | \$31.89  | \$31.59  |
| Dental                              | \$7.44   | \$4.59   | \$5.58   | \$12.06  | \$4.64   | \$4.73   |
| DME, Prosthetics/Orthotics/Supplies | \$9.70   | \$11.95  | \$11.27  | \$18.22  | \$1