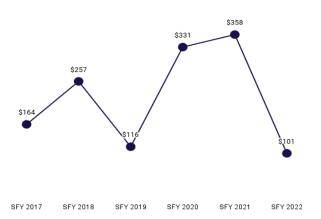

Subgroup

| Eligibility Category / Subgroup | Expenditures  | 1 Year %<br>Change | Member<br>Months | 1 Year %<br>Change | РМРМ     | 1 Year %<br>Change |
|---------------------------------|---------------|--------------------|------------------|--------------------|----------|--------------------|
| ABD ID/DD/ABI                   |               |                    |                  |                    |          |                    |
| Comprehensive Waiver            | \$122,133,290 | -1%                | 21,964           | -2%                | \$5,530  | 1%                 |
| ICF-ID                          | \$18,572,895  | 9%                 | 573              | -3%                | \$28,671 | 13%                |
| Supports Waiver                 | \$12,957,566  | 8%                 | 8,085            | 4%                 | \$1,553  | 3%                 |