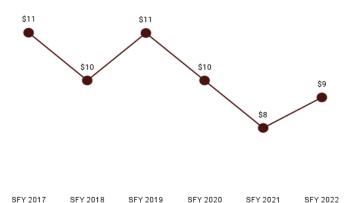

Table 3. Eligibility Category Summary ~ SFY 2022

| Eligibility Category                     | Average Enrollment<br>Length (months) |               |         | РМРМ    |
|------------------------------------------|---------------------------------------|---------------|---------|---------|
| ABD EID                                  | 10.7                                  | \$1,275,629   | 3,663   | \$348   |
| ABD ID/DD/ABI                            | 11.6                                  | \$153,663,751 | 30,622  | \$5,017 |
| ABD Institution                          | 4.8                                   | \$2,176,379   | 252     | \$8,636 |
| ABD Long-Term Care                       | 9.7                                   | \$131,954,462 | 45,890  | \$2,875 |
| ABD SSI & SSI Related                    | 10.6                                  | \$63,386,657  | 72,542  | \$874   |
| Adults                                   | 10.4                                  | \$60,236,003  | 120,148 | \$501   |
| Children                                 | 10.9                                  | \$153,531,690 | 556,264 | \$282   |
| Medicare Savings Programs                | 10.3                                  | \$2,026,550   | 56,701  | \$36    |
| Non-Citizens with Medical<br>Emergencies | 8.8                                   | \$814,834     | 2,825   | \$288   |
| Pregnant Women                           | 9.2                                   | \$23,872,605  | 43,118  | \$554   |
| Special Groups                           | 9.2                                   | \$2,662,147   | 3,226   | \$2,511 |
| Other                                    | 8.2                                   | \$37,651      | 3,746   | \$10    |
| Overall                                  | 9.5                                   | \$595,638,358 | 938,997 | \$634   |

Table 4. One-Year Change in Expenditures, Member Months, and Per Member Per Month by Eligibility Category

| Program<br>Group                              | Expenditures  | % Change from SFY 2021 | Member<br>Months | % Change from SFY 2021 | РМРМ    | % Change<br>from 2021 |
|-----------------------------------------------|---------------|------------------------|------------------|------------------------|---------|-----------------------|
| ABD EID                                       | \$1,275,629   | -26%                   | 3,663            | 3%                     | \$348   | -28%                  |
| ABD ID/DD/ABI                                 | \$153,663,751 | 1%                     | 30,622           | 0%                     | \$5,017 | 1%                    |
| ABD Institution                               | \$2,176,379   | -33%                   | 252              | 19%                    | \$8,636 | -44%                  |
| ABD Long-Term<br>Care                         | \$131,954,462 | 2%                     | 45,890           | -3%                    | \$2,875 | 5%                    |
| ABD SSI & SSI<br>Related                      | \$63,386,657  | 9%                     | 72,542           | 4%                     | \$874   | 5%                    |
| Adults                                        | \$60,236,003  | 15%                    | 120,148          | 21%                    | \$501   | -5%                   |
| Children                                      | \$153,531,690 | 14%                    | 556,264          | 15%                    | \$282   | 1%                    |
| Medicare Savings<br>Programs                  | \$2,026,550   | 8%                     | 56,701           | 7%                     | \$36    | 3%                    |
| Non-Citizens with<br>Medical Emer-<br>gencies | \$814,834     | 14%                    | 2,825            | 127%                   | \$288   | -50%                  |
| Pregnant Women                                | \$23,872,605  | 6%                     | 43,118           | 42%                    | \$554   | -25%                  |
| Special Groups                                | \$2,662,147   | 15%                    | 3,226            | 292%                   | \$2,511 | -10%                  |
| Other                                         | \$37,651      | -5%                    | 3,746            | 19%                    | \$10    | -23%                  |
| Overall                                       | \$595,638,358 | 6%                     | 938,997          | 14%                    | \$634   | -7%                   |