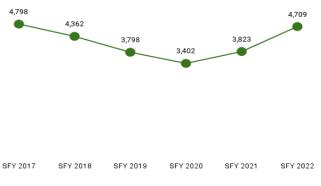

| Eligibility Category                     | Eligibility Subgroup                                  | Average Enroll-<br>ment Length<br>(months) | Expenditures  | Members | Member<br>Months |
|------------------------------------------|-------------------------------------------------------|--------------------------------------------|---------------|---------|------------------|
| ABD EID                                  | Employed Individuals with Disabilities                | 10.7                                       | \$1,275,629   | 341     | 3,663            |
| ABD ID/DD/ABI                            | Comprehensive Waiver                                  | 11.7                                       | \$122,133,290 | 1,876   | 21,964           |
|                                          | ICF ID (WY Life Resource Center)                      | 11.0                                       | \$18,572,895  | 52      | 573              |
|                                          | Supports Waiver                                       | 10.9                                       | \$12,957,566  | 740     | 8,085            |
| ABD Institution                          | Hospital                                              | 4.8                                        | \$2,176,379   | 53      | 252              |
| ABD Long-Term Care                       | Community Choices Waiver                              | 9.7                                        | \$52,803,529  | 2,949   | 28,690           |
|                                          | Hospice                                               | 1.8                                        | \$307,318     | 76      | 139              |
|                                          | Nursing Home                                          | 8.6                                        | \$78,843,614  | 1,987   | 17,061           |
| ABD SSI & SSI Related                    | SSI & SSI Related                                     | 10.5                                       | \$63,386,657  | 6,889   | 72,542           |
| Adults                                   | Family-Care Adults                                    | 10.4                                       | \$59,630,740  | 11,373  | 118,511          |
|                                          | Former Foster Care                                    | 9.8                                        | \$605,263     | 167     | 1,637            |
| Children                                 | Behavioral Health Care Management Entity <sup>4</sup> | 0.0                                        |               |         |                  |
|                                          | Children                                              | 10.8                                       | \$102,086,587 | 43,701  | 472,645          |
|                                          | Children's Mental Health Waiver                       | 12.1                                       | \$1,466,024   | 134     | 1,620            |
|                                          | Foster Care                                           | 9.9                                        | \$17,752,339  | 3,687   | 36,390           |
|                                          | Newborn                                               | 8.5                                        | \$32,226,740  | 5,397   | 45,969           |
| Medicare Savings Programs                | Qualified Medicare Beneficiary                        | 10.0                                       | \$2,023,177   | 3,219   | 32,336           |
|                                          | Specified Low Income Medicare<br>Beneficiary          | 10.1                                       | \$3,374       | 2,402   | 24,365           |
| Non-Citizens with Medical<br>Emergencies | Non-Citizens                                          | 8.8                                        | \$814,834     | 320     | 2,825            |
| Pregnant Women                           | Pregnant Women                                        | 9.2                                        | \$23,872,605  | 4,709   | 43,118           |
| Special Groups                           | Breast and Cervical                                   | 9.9                                        | \$2,653,523   | 101     | 996              |
|                                          | Family Planning Waiver                                | 8.0                                        | \$2,447       | < 10    | 64               |
|                                          | Incarcerated Medicaid Member                          | 8.9                                        | \$6,177       | 243     | 2,166            |
| Other                                    | Targeted Case Management- ID/DD                       | 8.2                                        | \$37,651      | 458     | 3,746            |
| Overall                                  |                                                       | 8.9                                        | \$595,638,358 | 90,882  | 939,357          |