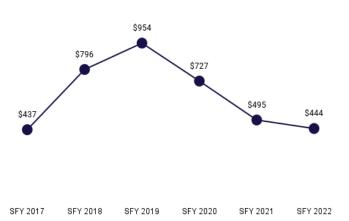

ublic Health, Federal              | \$16.00  | \$24.09  | \$33.27  | \$30.10  | \$34.94  | \$31.55  |
| Rural Health Clinic                 | \$1.96   | \$3.15   | \$4.17   | \$5.26   | \$4.30   | \$4.99   |
| Vision                              | \$10.29  | \$11.07  | \$11.91  | \$9.63   | \$9.13   | \$7.95   |
| Total                               | \$722    | \$805    | \$851    | \$746    | \$597    | \$580    |

#### **NEWBORN**

#### **EXPENDITURES**

# \$32.2 million

paid to providers for services rendered during the state fiscal year



#### **MEMBERS**

5.758

5,397 unique includering the

unique individuals enrolled during the state fiscal year



#### **EMERGENCY ROOM PMPM**



# MEMBER MONTHS **45,969**



#### PER MEMBER PER MONTH

\$701 PMPM during the state fiscal year





Table 51. Newborn Per Member Per Month History by Service Area

| Table 61. Itemperil of Melliber I of Mellib |          |            |            |            |          |          |
|---------------------------------------------|----------|------------|------------|------------|----------|----------|
| Service                                     | SFY 2017 | SFY 2018   | SFY 2019   | SFY 2020   | SFY 2021 | SFY 2022 |
| Ambulance                                   | \$12.59  | \$13.92    | \$25.73    | \$20.17    | \$11.24  | \$11.88  |
| Ambulatory Surgical Center                  | \$1.26   | \$1.72     | \$2.36     | \$1.21     | \$1.23   | \$2.86   |
| Behavioral Health                           | \$0.81   | \$0.76     | \$1.26     | \$1.13     | \$0.15   | \$0.08   |
| Clinic/Cente