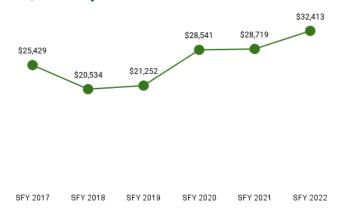

Table 3. Eligibility Category Summary ~ SFY 2022

| Eligibility Category                     | Average Enrollment<br>Length (months) |               |         | РМРМ    |
|------------------------------------------|---------------------------------------|---------------|---------|---------|
| ABD EID                                  | 10.7                                  | \$1,275,629   | 3,663   | \$348   |
| ABD ID/DD/ABI                            | 11.6                                  | \$153,663,751 | 30,622  | \$5,017 |
| ABD Institution                          | 4.8                                   | \$2,176,379   | 252     | \$8,636 |
| ABD Long-Term Care                       | 9.7                                   | \$131,954,462 | 45,890  | \$2,875 |
| ABD SSI & SSI Related                    | 10.6                                  | \$63,386,657  | 72,542  | \$874   |
| Adults                                   | 10.4                                  | \$60,236,003  | 120,148 | \$501   |
| Children                                 | 10.9                                  | \$153,531,690 | 556,264 | \$282   |
| Medicare Savings Programs                | 10.3                                  | \$2,026,550   | 56,701  | \$36    |
| Non-Citizens with Medical<br>Emergencies | 8.8                                   | \$814,834     | 2,825   | \$288   |
| Pregnant Women                           | 9.2                                   | \$23,872,605  | 43,118  | \$554   |
| Special Groups                           | 9.2                                   | \$2,662,147   | 3,226   | \$2,511 |
| Other                                    | 8.2                                   | \$37,651      | 3,746   | \$10    |
| Overall                                  | 9.5                                   | \$595,638,358 | 938,997 | \$634   |

Table 4. One-Year Change in Expenditures, Member Months, and Per Member Per Month by Eligibility Category

| Program<br>Group                              | Expenditures  | % Change from SFY 2021 | Member<br>Months | % Change from SFY 2021 | РМРМ    | % Change<br>from 2021 |
|-----------------------------------------------|---------------|------------------------|------------------|------------------------|---------|-----------------------|
| ABD EID                                       | \$1,275,629   | -26%                   | 3,663            | 3%                     | \$348   | -28%                  |
| ABD ID/DD/ABI                                 | \$153,663,751 | 1%                     | 30,622           | 0%                     | \$5,017 | 1%                    |
| ABD Institution                               | \$2,176,379   | -33%                   | 252              | 19%                    | \$8,636 | -44%                  |
| ABD Long-Term<br>Care                         | \$131,954,462 | 2%                     | 45,890           | -3%                    | \$2,875 | 5%                    |
| ABD SSI & SSI<br>Related                      | \$63,386,657  | 9%                     | 72,542           | 4%                     | \$874   | 5%                    |
| Adults                                        | \$60,236,003  | 15%                    | 120,148          | 21%                    | \$501   | -5%                   |
| Children                                      | \$153,531,690 | 14%                    | 556,264          | 15%                    | \$282   | 1%                    |
| Medicare Savings<br>Programs                  | \$2,026,550   | 8%                     | 56,701           | 7%                     | \$36    | 3%                    |
| Non-Citizens with<br>Medical Emer-<br>gencies | \$814,834     | 14%                    | 2,825            | 127%                   | \$288   | -50%                  |
| Pregnant Women                                | \$23,872,605  | 6%                     | 43,118           | 42%                    | \$554   | -25%                  |
| Special Groups                                | \$2,662,147   | 15%                    | 3,226            | 292%                   | \$2,511 | -10%                  |
| Other                                         | \$37,651      | -5%                    | 3,746            | 19%                    | \$10    | -23%                  |
| Overall                                       | \$595,638,358 | 6%                     | 938,997          | 14%                    | \$634   | -7%                   |