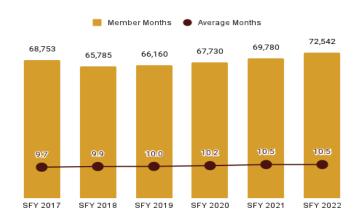

## **MEMBER MONTHS** 938,997

months members were enrolled during the state fiscal year

83%

of Wyoming counties

have a PMPM below the

state's overall value.

Figure 1. SFY 2022 Per Member Per Month (PMPM) County Map