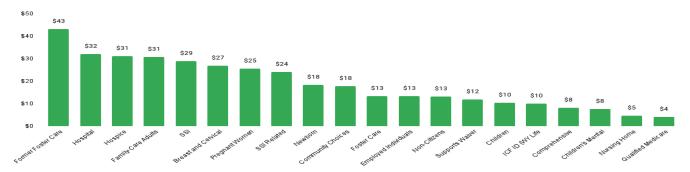

| Specified Low-Income Medicare Beneficiary                                                                     | 76 |
|---------------------------------------------------------------------------------------------------------------|----|
| Pregnant Women                                                                                                | 77 |
| Special Groups                                                                                                | 80 |
| Non-Citizens with Medical Emergencies                                                                         | 81 |
| Breast and Cervical                                                                                           | 86 |
| Family Planning Waiver                                                                                        | 88 |
| Tuberculosis                                                                                                  | 89 |
| Incarcerated Medicaid Member                                                                                  | 89 |
| APPENDIX A: GLOSSARY AND ACRONYMS                                                                             | 90 |
| Glossary                                                                                                      | 90 |
| Acronyms                                                                                                      | 94 |
| APPENDIX B: DATA METHODOLOGY                                                                                  | 95 |
| LIST OF FIGURES                                                                                               |    |
| Figure 1. SFY 2022 Per Member Per Month (PMPM) County map                                                     |    |
| Figure 2. Eligibility Category Overview ~ SFY 2022                                                            |    |
| Figure 3. Eligibility Category v. Medicaid Overall                                                            |    |
| Figure 4. One-Year Change in Per Member Per Month by Service Category                                         |    |
| Figure 5. Hospital Per Member Per Month by Eligibility Subgroup ~ SFY 2022                                    |    |
| Figure 6. Emergency Room Per Member Per Month by Eligibility Subgroup ~ SFY 2022                              |    |
| Figure 7. Inpatient Per Member Per Month by Eligibility Subgroup ~ SFY 2022                                   |    |
| Figure 8. Employed Individuals with Disabilities Per Member Per Month by Service Area                         |    |
| Figure 9. Intellectual/Developmental Disabilities, Acquired Brain Injury Per Member Per Month by Service Area |    |
| Figure 10. Institution Per Member Per Month by Service Area                                                   |    |
| Figure 11. Long-Term Care Per Member Per Month by Service Area                                                | 37 |
| Figure 12. Supplemental Security Income Per Member Per Month by Service Area                                  |    |
| Figure 13. Adults Per Member Per Month by Service Area                                                        |    |
| Figure 14. Children Per Member Per Month by Service Area                                                      |    |
| Figure 15. Medicare Savings Program Per Member Per Month by Service Area                                      |    |
| Figure 16. Special Groups Per Member Per Month by Service Area                                                | 78 |
| LIST OF TABLES                                                                                                |    |
| Table 1. Eligibility Populations by Category and Subgroup                                                     |    |
| Table 2. Eligibility Category Overview ~ % of Total                                                           |    |
| Table 3. Eligibility Category Summary ~ SFY 2022                                                              |    |
| Table 4. One-Year Change in Expenditures, Member Months, and Per Member Per Month by Eligibility Category     | 6  |
| Table 5. Eligibility Subgroup Summary ~ SFY 2022                                                              |    |
| Table 6. Expenditure History by Eligibility Subgroup                                                          |    |
| Table 7. Member Months History by Eligibility Subgroup                                                        |    |
| Table 8. Per Member Per Month History by Eligibility Subgroup                                                 |    |
| Table 9. Per Member Per Month History by Service Category                                                     |    |
| Table 10. Per Member Per Month by Service Area                                                                |    |
| Table 11. Select Services Summary by Eligibility Subgroup ~ SFY 2022ii                                        | 14 |

| Table 12. Behavioral Health Per Member Per Month History by Eligibility Subgroup                     | 15         |
|------------------------------------------------------------------------------------------------------|------------|
| Table 13. Hospital Per Member Per Month History by Eligibility Subgroup                              | 16         |
| Table 14. Emergency Room Per Member Per Month History by Eligibility Subgroup                        | 17         |
| Table 15. Inpatient Per Member Per Month History by Eligibility Subgroup                             | 18         |
| Table 16. Nursing Facility Per Member Per Month History by Eligibility Subgroup                      | 19         |
| Table 17. Physicians & Other Practitioners Per Member Per Month History by Eligibility Subgroup      | 20         |
| Table 18. Prescription Drug Per Member Per Month History by Eligibility Subgroup                     | 21         |
| Table 19. Employed Individuals with Disabilities Per Member Per Month Summary by Subgroup            | 23         |
| Table 20. Employed Individuals with Disabilities History by Subgroup                                 | 23         |
| Table 21. Employed Individuals with Disabilities Per Member Per Month History by Service Area        | 24         |
| Table 22. Intellectual/Developmental Disabilities and Acquired Brain Injury PMPM Summary by Sub      | ogroup26   |
| Table 23. Intellectual/Developmental Disabilities and Acquired Brain Injury PMPM Summary by Sub      | ogroup26   |
| Table 24. Comprehensive Waiver Per Member Per Month History by Service Area                          | 28         |
| Table 25. Intermediate Care for Individuals with Intellectual Disabilities PMPM History by Service A | rea30      |
| Table 26. Supports Waiver Per Member Per Month by Service Area                                       | 32         |
| Table 27. Institution Per Member Per Month Summary by Subgroup                                       | 34         |
| Table 28. Institution History by Subgroup                                                            |            |
| Table 29. Institution Per Member Per Month History by Service Area                                   | 35         |
| Table 30. Long-Term Care Per Member Per Month Summary by Subgroup                                    | 37         |
| Table 31. Long-Term Care History by Subgroup                                                         | 37         |
| Table 32. Community Choices Waiver Per Member Per Month History by Service Area                      | 39         |
| Table 33. Hospice Per Member Per Month History by Service Area                                       | 41         |
| Table 34. Nursing Home Per Member Per Month History by Service Area                                  | 43         |
| Table 35. Program for All-Inclusive Care of Elderly (PACE) Per Member Per Month History by Servi     | ice Area45 |
| Table 36. Supplemental Security Income Per Member Per Month Summary by Subgroup                      | 47         |
| Table 37. Supplemental Security Income History by Subgroup                                           | 47         |
| Table 38. Supplemental Security Income Per Member Per Month History by Service Area                  | 48         |
| Table 39. Adults Per Member Per Month Summary by Subgroup                                            | 50         |
| Table 40. Adults History by Subgroup                                                                 | 50         |
| Table 41. Adults Per Member Per Month History by Service Area                                        | 51         |
| Table 42. Family-Care Adults Per Member Per Month History by Service Area                            | 53         |
| Table 43. Former Foster Care Per Member Per Month History by Service Area                            | 55         |
| Table 44. Children Per Member Per Month Summary by Subgroup                                          | 57         |
| Table 45. Children History by Subgroup                                                               | 58         |
| Table 46. Children Group Per Member Per Month History by Service Area                                | 59         |
| Table 47. Care Management Entity Per Member Per Month History by Service Area                        | 61         |
| Table 48. Children Subgroup Per Member Per Month History by Service Area                             | 62         |
| Table 49. Children's Mental Health Waiver Per Member Per Month History by Service Area               | 65         |
| Table 50. Foster Care Per Member Per Month History by Service Area                                   | 67         |
| Table 51. Newborn Per Member Per Month History by Service Area                                       | 69         |
| Table 52. Medicare Savings Program Per Member Per Month Summary by Subgroup                          | 72         |
| Table 53. Medicare Savings Program History by Subgroup                                               | 72         |
| Table 54. Medicare Savings Program Per Member Per Month History by Service Area                      |            |
| Table 55. Qualified Medicare Beneficiary Per Member Per Month History by Service Area                | 75<br>iii  |