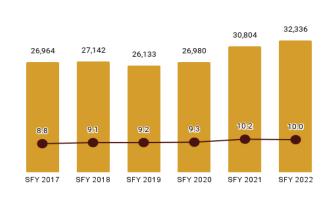

## MEMBER MONTHS 21,964

## **MEMBERS**

unique individuals enrolled during the state fiscal year

#### PER MEMBER PER MONTH

\$5,561 PMPM during the state fiscal year

#### **EMERGENCY ROOM PMPM**

#### \$11.04 \$10.55 \$8.07 \$7.82 SFY 2017 SFY 2018 SFY 2019 SFY 2020 SFY 2021 SFY 2022