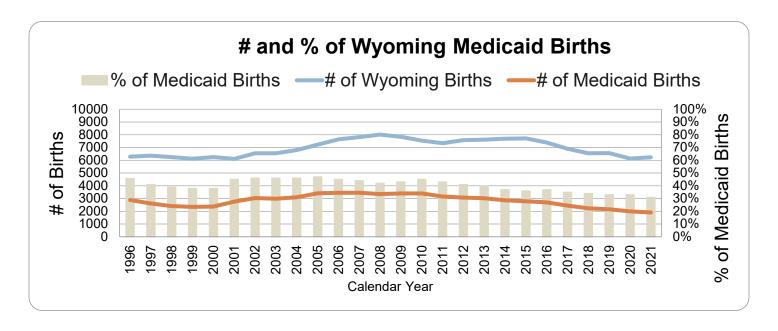

#### Wyoming Medicaid Births by Calendar Year

| Calendar Year | # of Wyoming<br>Births | # of Medicaid<br>Births | % of Medicaid Births | Change from<br>Previous Year |
|---------------|------------------------|-------------------------|----------------------|------------------------------|
| 1996          | 6,286                  | 2,880                   | 46%                  | n/a                          |
| 1997          | 6,361                  | 2,606                   | 41%                  | -5%                          |
| 1998          | 6,248                  | 2,412                   | 39%                  | -2%                          |
| 1999          | 6,122                  | 2,352                   | 38%                  | -1%                          |
| 2000          | 6,247                  | 2,366                   | 38%                  | 0%                           |
| 2001          | 6,110                  | 2,766                   | 45%                  | 7%                           |
| 2002          | 6,545                  | 3,037                   | 46%                  | 1%                           |
| 2003          | 6,549                  | 2,991                   | 46%                  | 0%                           |
| 2004          | 6,800                  | 3,105                   | 46%                  | 0%                           |
| 2005          | 7,231                  | 3,410                   | 47%                  | 1%                           |
| 2006          | 7,640                  | 3,452                   | 45%                  | -2%                          |
| 2007          | 7,823                  | 3,454                   | 44%                  | -1%                          |
| 2008          | 8,015                  | 3,353                   | 42%                  | -2%                          |
| 2009          | 7,841                  | 3,401                   | 43%                  | 1%                           |
| 2010          | 7,541                  | 3,395                   | 45%                  | 2%                           |
| 2011          | 7,339                  | 3,166                   | 43%                  | -2%                          |
| 2012          | 7,576                  | 3,071                   | 41%                  | -2%                          |
| 2013          | 7,617                  | 3,026                   | 40%                  | -1%                          |
| 2014          | 7,693                  | 2,857                   | 37%                  | -3%                          |
| 2015          | 7,715                  | 2,784                   | 36%                  | -1%                          |
| 2016          | 7,384                  | 2,696                   | 37%                  | 1%                           |
| 2017          | 6,904                  | 2,448                   | 35%                  | -2%                          |
| 2018          | 6,549                  | 2,232                   | 34%                  | -1%                          |
| 2019          | 6,566                  | 2,152                   | 33%                  | -1%                          |
| 2020          | 6,133                  | 2,001                   | 33%                  | 0%                           |
| 2021          | 6,235                  | 1,906                   | 31%                  | -2%                          |