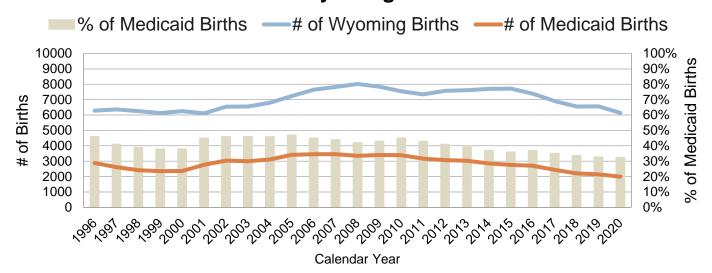

#### Wyoming Medicaid Births by Calendar Year

#### # and % of Wyoming Medicaid Births

| Calendar Year | # of Wyoming | # of Medicaid | % of Medicaid | Change from   |
|---------------|--------------|---------------|---------------|---------------|
|               | Births       | Births        | Births        | Previous Year |
| 1996          | 6,286        | 2,880         | 46%           | n/a           |
| 1997          | 6,361        | 2,606         | 41%           | -5%           |
| 1998          | 6,248        | 2,412         | 39%           | -2%           |
| 1999          | 6,122        | 2,352         | 38%           | 0%            |
| 2000          | 6,247        | 2,366         | 38%           | -1%           |
| 2001          | 6,110        | 2,766         | 45%           | 7%            |
| 2002          | 6,545        | 3,037         | 46%           | 1%            |
| 2003          | 6,549        | 2,991         | 46%           | -1%           |
| 2004          | 6,800        | 3,105         | 46%           | 0%            |
| 2005          | 7,231        | 3,410         | 47%           | 1%            |
| 2006          | 7,640        | 3,452         | 45%           | -2%           |
| 2007          | 7,823        | 3,454         | 44%           | -1%           |
| 2008          | 8,015        | 3,353         | 42%           | -2%           |
| 2009          | 7,841        | 3,401         | 43%           | 2%            |
| 2010          | 7,541        | 3,395         | 45%           | 2%            |
| 2011          | 7,339        | 3,166         | 43%           | -2%           |
| 2012          | 7,576        | 3,071         | 41%           | -3%           |
| 2013          | 7,617        | 3,026         | 40%           | -1%           |
| 2014          | 7,693        | 2,850         | 37%           | -3%           |
| 2015          | 7,715        | 2,757         | 36%           | -1%           |
| 2016          | 7,384        | 2,704         | 37%           | 1%            |
| 2017          | 6,904        | 2,439         | 35%           | -1%           |
| 2018          | 6,549        | 2,206         | 34%           | -1%           |
| 2019          | 6,566        | 2,148         | 33%           | -1%           |
| 2020          | 6,133        | 1,993         | 32%           | -1%           |