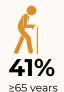

### 2020 Wyoming Immunization Report Card

|                            | County<br>(WyIR) | Wyoming<br>(WyIR) | US Rate<br>(NIS) | County<br>Ranking |
|----------------------------|------------------|-------------------|------------------|-------------------|
| Children (19-35 months)    |                  |                   |                  |                   |
| 4:3:1:3:3:1:4 <sup>1</sup> | 85%              | 64%               | 70.5%            | 1                 |
| 4 DTaP                     | 88%              | 67%               | 80.6%            | 1                 |
| 3 Polio                    | 94%              | 81%               | 92.1%            | 1                 |
| 1 MMR                      | 93%              | 81%               | 90.7%            | 1                 |
| 3 Hib                      | 92%              | 82%               | 79.9%            | 3                 |
| 3 Нер В                    | 93%              | 82%               | 91.4%            | 1                 |
| 1 VAR                      | 92%              | 80%               | 90%              | 1                 |
| 4 PCV                      | 91%              | 76%               | 81.7%            | 1                 |
| 2 Нер А                    | 73%              | 46%               | 76.9%            | 1                 |
| 2 Rotavirus                | 92%              | 84%               | 75.3%            | 2                 |
| Children (7-years-old)     |                  |                   |                  |                   |
| 5:4:2:3:3:2:4²             | 83%              | 69%               | N/A              | 8                 |
| 5 DtaP                     | 86%              | 74%               | N/A              | 8                 |
| 2 MMR                      | 88%              | 76%               | N/A              | 6                 |
| 2 VAR                      | 86%              | 76%               | N/A              | 9                 |
| Adolescents                |                  |                   |                  |                   |
| 1 Men ACWY (13-17 years)   | 69%              | 62%               | 88.9%            | 9                 |
| 2 Men ACWY (16-18 years)   | 38%              | 20%               | N/A              | 2                 |
| 2 HPV (13-17 years)        | 48%              | 37%               | 54.2%            | 5                 |
| 1 Tdap (13-17) years)      | 79%              | 78%               | 90.2%            | 14                |
| Adults (≥65 years)         |                  |                   |                  |                   |
| 1 PPSV23                   | 53%              | 51%               | 71.8%            | 9                 |
| Zoster                     | 25%              | 26%               | N/A              | 13                |
| Footpotos                  |                  |                   |                  |                   |