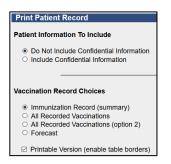

- 3. Click Search
- 4. After documenting the vaccination, click **Reports** and then **Patient Record**

- 5. Select options and run report
  - Patient Information to Include:
    - Do Not Include Confidential Information – excludes patient address and any confidential vaccinations.
    - Include Confidential Information

       includes patient address and any confidential vaccinations.
  - Vaccination Record Choices:
  - Immunization Record (summary) list of vaccinations by vaccine group
  - All Recorded Vaccinations list of vaccinations per vaccine type (table view)
  - All Recorded Vaccinations (option
     2) list of vaccinations per vaccine type (non-table view) and forecast
  - Forecast of vaccines list of all vaccines due with scheduled date