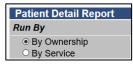

1. Select Run By

- **By Ownership** the report will only provide vaccinations of patients currently "owned" by the clinic
- **By Service** the report will provide all vaccinations given at the clinic (**Recommend setting**)
- 2. Select a Vaccination Date Range
- 3. Select Campaign and Tier
- 4. Select any other search criteria if desired
- 5. Click Create Report